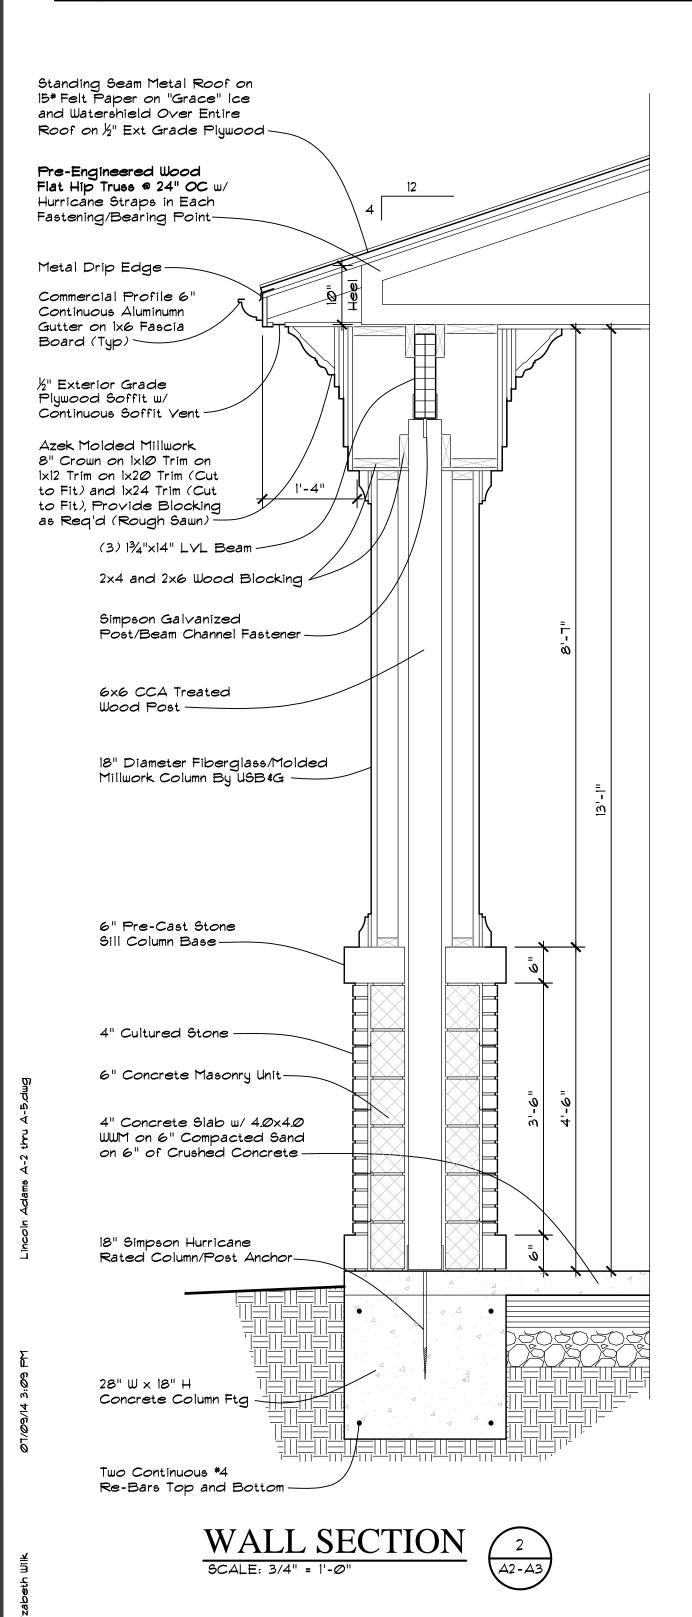

| NO. | TYPE | SIZE                   | MANUFACTURER               | DOOR NO. | HDW | THRSH | REMARKS                                        |
|-----|------|------------------------|----------------------------|----------|-----|-------|------------------------------------------------|
| 1   |      | 16'-0" x 10'-0"        | -                          | -        | -   | -     | -                                              |
| 2   |      | 16'-0" x 10'-0"        | -                          | -        | -   | -     | -                                              |
| 3   |      | 2'-6" × 6'-8" × 1%"    | MASONITE                   | -        | -   | -     | SOLID CORE, & PANEL, SQUARE,<br>SMOOTH, SWING  |
| 4   |      | 2'-6" x 6'-8" x 1¾"    | MASONITE                   | -        | -   | -     | SOLID CORE, 6 PANEL, SQUARE,<br>SMOOTH, SWING  |
| 5   |      | (3)3'-Ø" × 8'-Ø" × 1%" | Weathershield<br>Signature | 3-81180  | -   | -     | Stationary / Left / Stationary Hing            |
| 6   |      | (3)3'-Ø" × 8'-Ø" × 1%" | Weathershield<br>Signature | 3-81180  | -   | -     | Stationary / Left / Stationary Hing            |
| Т   |      | 3'-Ø" × 6'-8" × 1¾"    | MASONITE                   | -        | -   | -     | SOLID CORE, 6 PANEL, SQUARE,<br>SMOOTH, SWING: |
| 8   |      | 3'-Ø" x 6'-8" x 1¾"    | MASONITE                   | -        | -   | -     | SOLID CORE, 6 PANEL, SQUARE,<br>SMOOTH, SWING  |

WINDOW SCHEDULE

2'-Ø" x 6'-6"

1'-6" x 1'-6"

\* VERIFY ALL ROUGH OPENINGS IN FIELD.

WINDOW NO.

CS2-2066

1616

TYPE

PICTURE

ALUM. CLAD-WOOD CASEMENT

ALUM. CLAD-WOOD CASEMENT

TYPE NO. SIZE R.O.

4

16

A

в