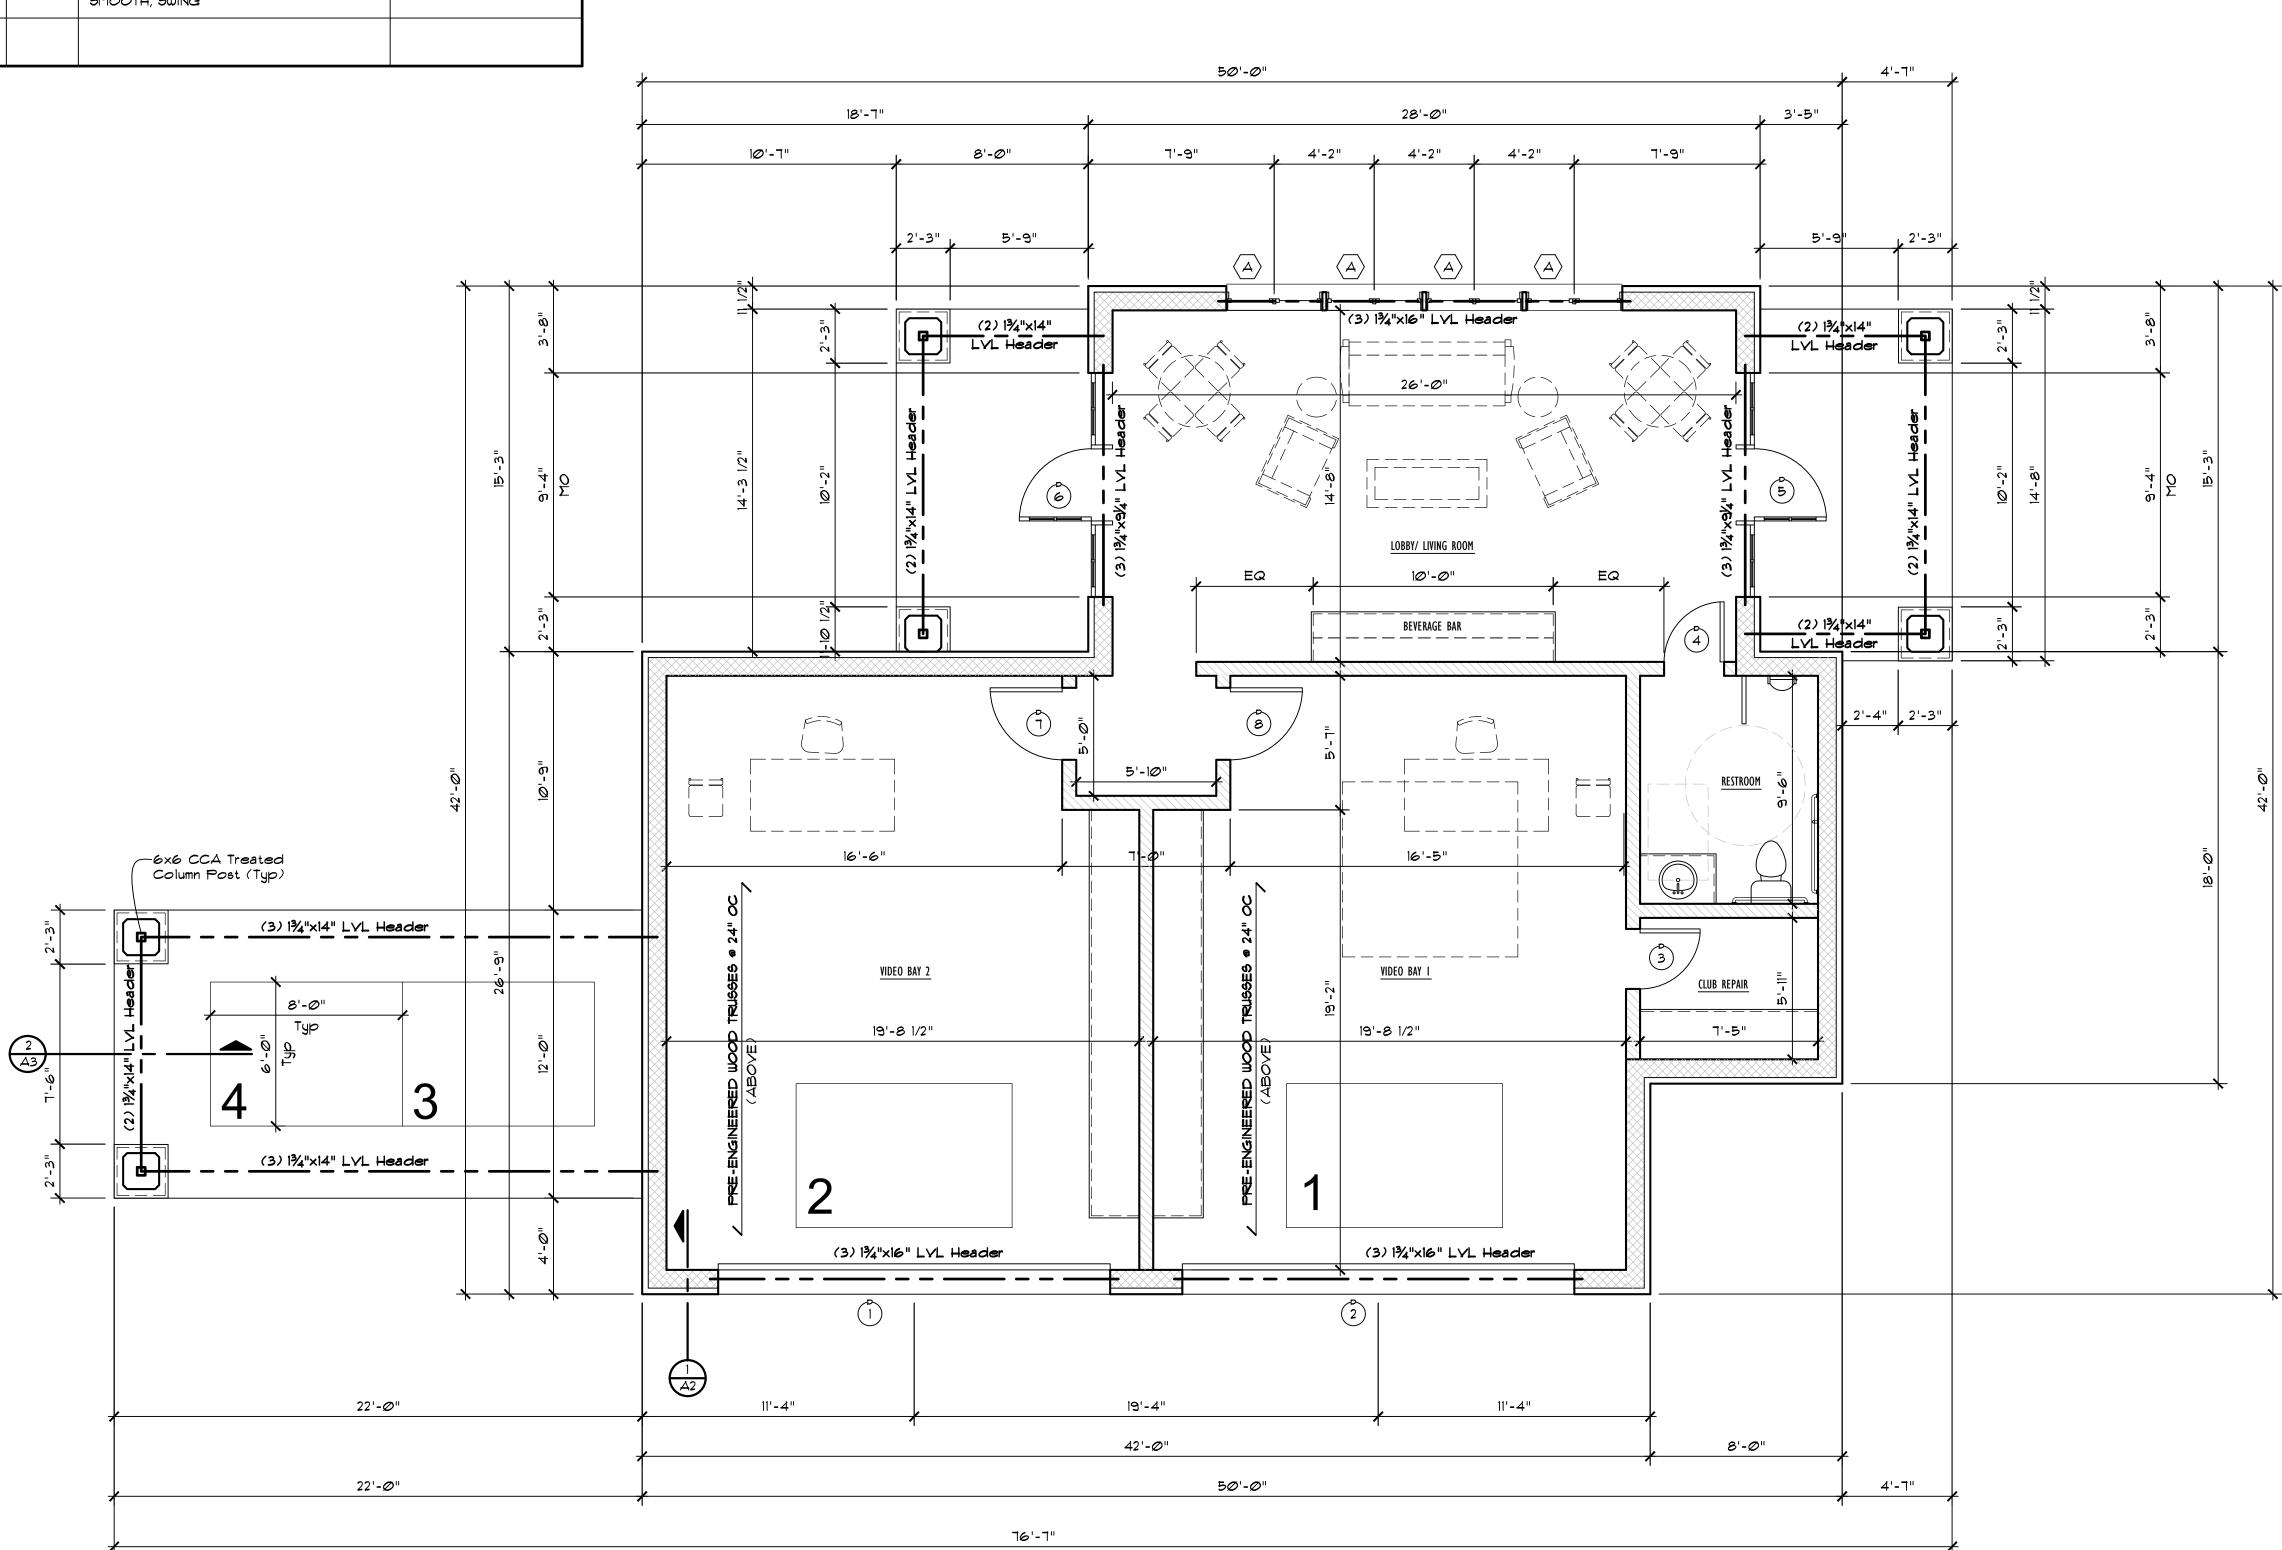

## PROPOSED TEACHING FACILITY- FLOOR PLAN

LOBBY/LIVING ROOM

VIDEO BAY 2

LOCATION

VIDEO BAY 2

VIDEO BAY I

CLUB REPAIR

RESTROOM

LOBBY/ LIVING ROOM

VIDEO BAY I

WEATHERSHIELD SIGNATURE SERIES

WEATHERSHIELD SIGNATURE SERIES

NORTH

## 1411

SHEET

FLOOR PLAN

SHEET NO.

A-3