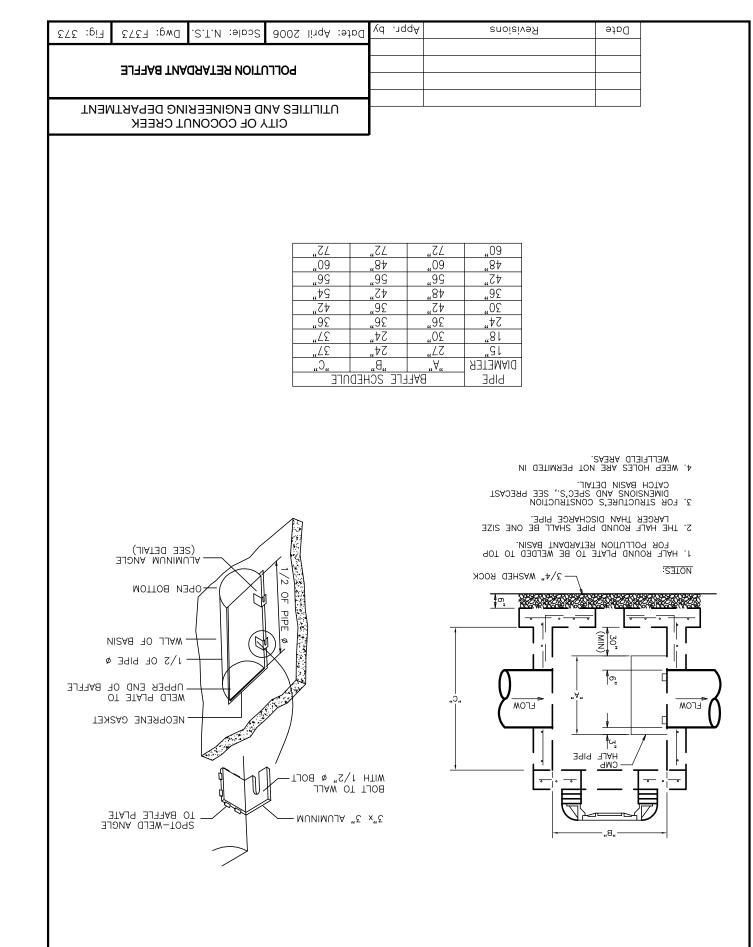

CA 00000696 0019-929 (+96) PER DRC COMMENTS 5200 NW 33RD AVENUE, SUITE 109, FT. LAUDERDALE, FL 3330 CHECKED BA PER DRC COMMENTS  $\bigcirc$  2006 KIMLEY-HORN AND ASSOCIATES, INC. 3 PER DRC COMMENTS 3/1/2006 HL ISSUED FOR PERMIT SUBMITTALS DESIGNED BY SCALE

PROJECT NO. 90/60/71

DATE

## COCONNI CKEEK, BROWARD COUNTY

FLORIDA COCONNT CREEK, FL EL DORADO HOME FURNISHINGS CENTER

COMMERCE BANK OUTPARCEL

11969 LORIDA REGISTRATION NUMBER: HEATHER SPENCER, P.E.

DEZIGN ENGINEEK:

SEAL

**DRAINAGE DETAILS #3** PAVING, GRADING, &

SHEET NUMBER









Jate: April 2006 | Scale: N.T.S. | Dwg: F407

SAMPLE PEDESTRIAN RAMPS

UTILITIES AND ENGINEERING DEPARTMENT

CITY OF COCONUT CREEK