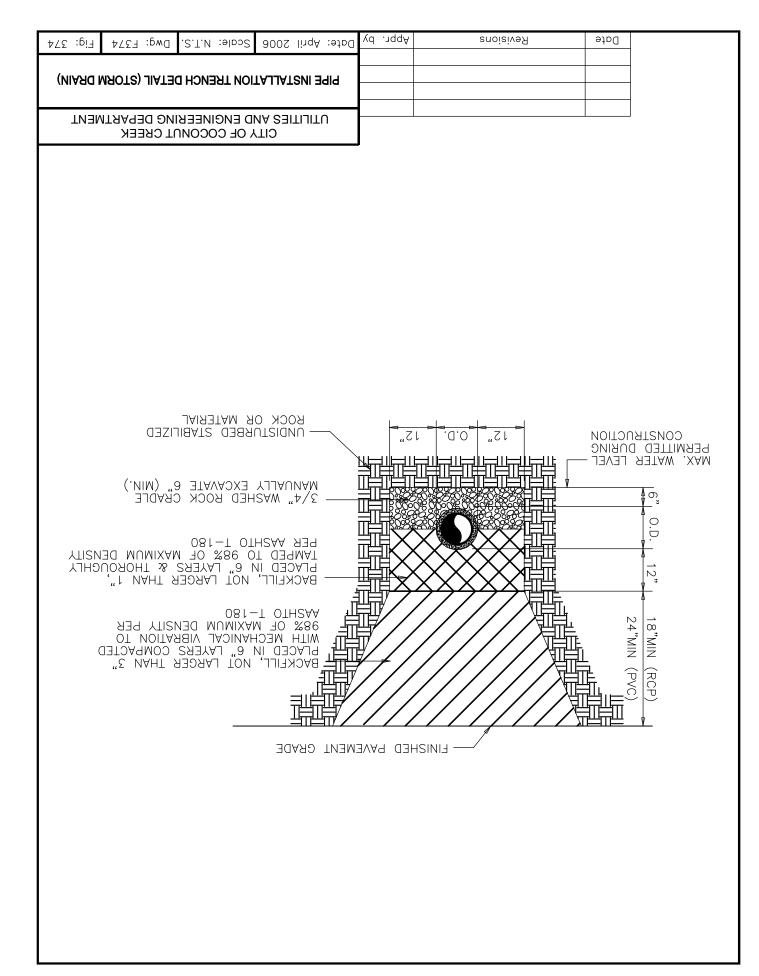

SHEET NUMBER

Jate: April 2006 | Scale: N.T.S. | Dwg: F407

SAMPLE PEDESTRIAN RAMPS

UTILITIES AND ENGINEERING DEPARTMENT

CITY OF COCONUT CREEK