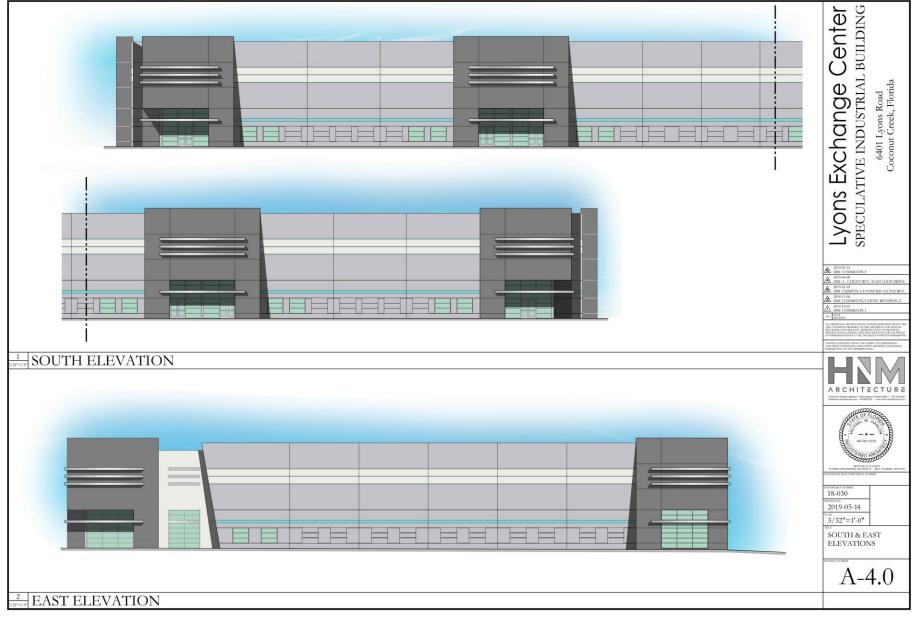

on Class "A", investment grade, warehouse properties



### **About First Industrial**



First Joliet Logistic Center



596 Bonnie Valentine



## **Project Description**

- Zoned industrial
- 7+ acres
- · Class "A" industrial facility
- 107,000+/- square feet
- Dock high
- 32' interior clear height
- No variances required
- Modern design
- Fully fire sprinklered
- Carefully designed facility to eliminate any visibility to truck court from Lyons Road and all surrounding neighbors
- Anticipated uses similar to Lyons Technology Park
  - Light storage/distribution
  - -Light manufacturing
  - -Offices
  - -Research development

- Possible Tenants
  - -Logistic
  - -Aerospace
  - -Pharmaceuticals
  - -Electronic



### **Location Aerial**





# Renderings





### **Rendered Elevations**





### **Rendered Elevations**





### Site Plan



# **Traffic/Circulation Plan**



ADJACENT ZONING: PUD Residential