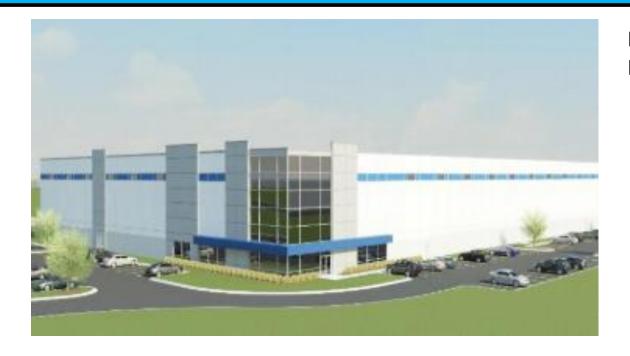

conut Creek
- Established 1990
- Six time NAIOP Developer of the Year
- Built over 16 Million square feet of commercial facilities
- \$1.3 Billion in projects since 1990
- Vertically integrated -Construction
  - -Development
  - -Property Management
  - -Leasing
  - -Acquisitions
- Recent projects in Coconut Creek
  - -Forts/Elite Aluminum
  - -American Top Team
  - -Lyons Technology Park
  - -Marriott Residence Inn
  - -Willis Leasing



# **About Butters**



Lyons Technology



Hampton Inn



### **About First Industrial**

- One of the largest industrial REITs in USA
- Own 65 Million square feet/477 properties
- Listed on NYSE
- 20+ years in existence
- \$5.5 Million market capitalization
- Focused on Class "A", investment grade, warehouse properties



### **About First Industrial**



First Joliet Logistic Center



596 Bonnie Valentine



## **Project Description**

- Zoned industrial
- 7+ acres
- · Class "A" industrial facility
- 107,000+/- square feet
- Dock high
- 32' interior clear height
- No variances required
- Modern design
- Fully fire sprinklered
- Carefully designed facility to eliminate any visibility to truck court from Lyons Road and all surrounding neighbors
- Anticipated uses similar to Lyons Technology Park
  - Light storage/distribution
  - -Light manufacturing
  - -Offices
  - -Research development

- Possible Tenants
  - -Logistic
  - -Aerospace
  - -Pharmaceuticals
  - -Electronic



### **Location Aerial**





# Renderings





### **Rendered Elevations**





### **Rendered Elevations**





### Site Plan



# **Traffic/Circulation Plan**



A