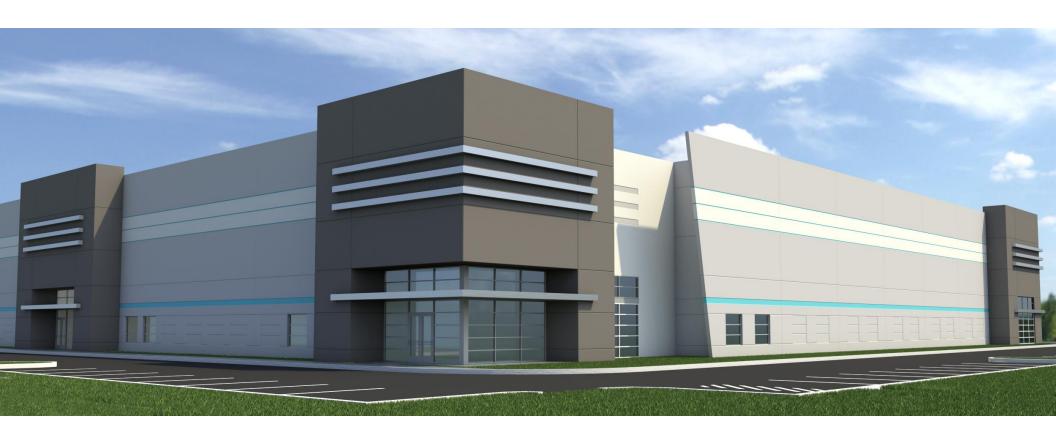

n market capitalization
- Focused on Class "A", investment grade, warehouse properties



### **About First Industrial**



First Joliet Logistic Center



596 Bonnie Valentine



## **Project Description**

- Zoned industrial
- 7+ acres
- · Class "A" industrial facility
- 107,000+/- square feet
- Dock high
- 32' interior clear height
- No variances required
- Modern design
- Fully fire sprinklered
- Carefully designed facility to eliminate any visibility to truck court from Lyons Road and all surrounding neighbors
- Anticipated uses similar to Lyons Technology Park
  - Light storage/distribution
  - -Light manufacturing
  - -Offices
  - -Research development

- Possible Tenants
  - -Logistic
  - -Aerospace
  - -Pharmaceuticals
  - -Electronic



### **Location Aerial**





# Renderings





### **Rendered Elevations**





### **Rendered Elevations**





### Site Plan



# **Traffic/Circulation Plan**



ADJACENT ZONING: PUD Residential