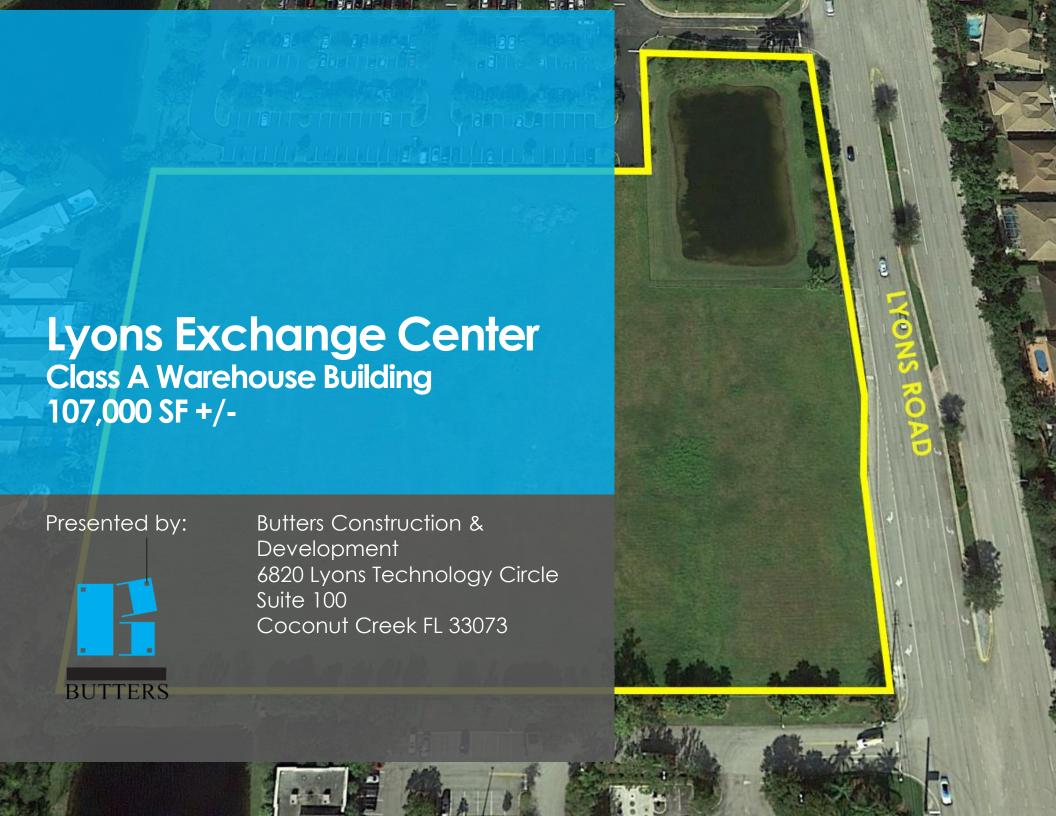

#### **About Butters**

- Headquarter in Coconut creek
- One of most active commercial developers in South Florida and the most active commercial developer in Coconut Creek
- Established 1990
- Six time NAIOP Developer of the Year
- Built over 16 Million square feet of commercial facilities
- \$1.3 Billion in projects since 1990
- Vertically integrated -Construction
  - -Development
  - -Property Management
  - -Leasing
  - -Acquisitions
- Recent projects in Coconut Creek
  - -Forts/Elite Aluminum
  - -American Top Team
  - -Lyons Technology Park
  - -Marriott Residence Inn
  - -Willis Leasing



# **About Butters**



Lyons Technology



Hampton Inn



### **About First Industrial**

- One of the largest industrial REITs in USA
- Own 65 Million square feet/477 properties
- Listed on NYS