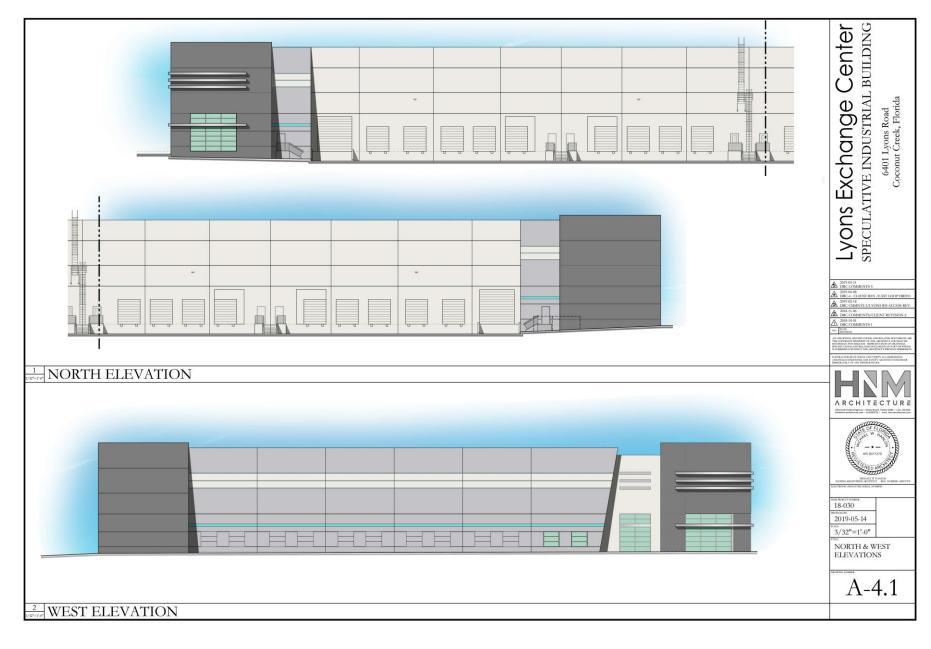

warehouse properties



### **About First Industrial**



First Joliet Logistic Center



596 Bonnie Valentine



## **Project Description**

- Zoned industrial
- 7+ acres
- · Class "A" industrial facility
- 107,000+/- square feet
- Dock high
- 32' interior clear height
- No variances required
- Modern design
- Fully fire sprinklered
- Carefully designed facility to eliminate any visibility to truck court from Lyons Road and all surrounding neighbors
- Anticipated uses similar to Lyons Technology Park
  - Light storage/distribution
  - -Light manufacturing
  - -Offices
  - -Research development

- Possible Tenants
  - -Logistic
  - -Aerospace
  - -Pharmaceuticals
  - -Electronic



### **Location Aerial**





# Renderings





### **Rendered Elevations**





### **Rendered Elevations**





### Site Plan



# **Traffic/Circulation Plan**



ADJACENT ZONING: PUD Residential