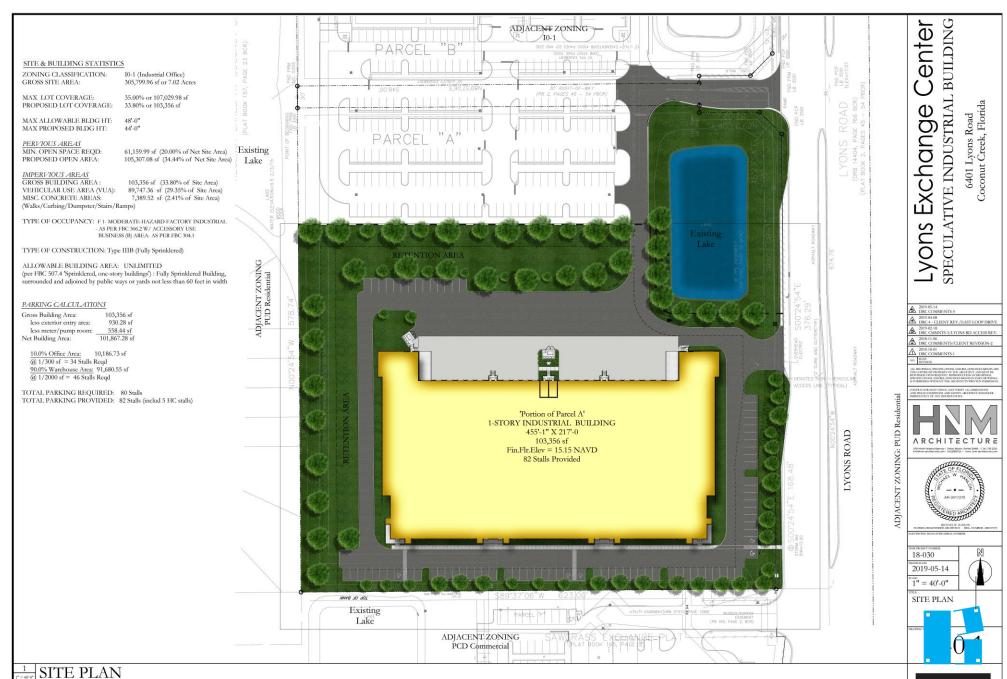

s



### **About First Industrial**



First Joliet Logistic Center



596 Bonnie Valentine



## **Project Description**

- Zoned industrial
- 7+ acres
- · Class "A" industrial facility
- 107,000+/- square feet
- Dock high
- 32' interior clear height
- No variances required
- Modern design
- Fully fire sprinklered
- Carefully designed facility to eliminate any visibility to truck court from Lyons Road and all surrounding neighbors
- Anticipated uses similar to Lyons Technology Park
  - Light storage/distribution
  - -Light manufacturing
  - -Offices
  - -Research development

- Possible Tenants
  - -Logistic
  - -Aerospace
  - -Pharmaceuticals
  - -Electronic



### **Location Aerial**





# Renderings





### **Rendered Elevations**





### **Rendered Elevations**





### Site Plan



# **Traffic/Circulation Plan**



ADJACENT ZONING: PUD Residential