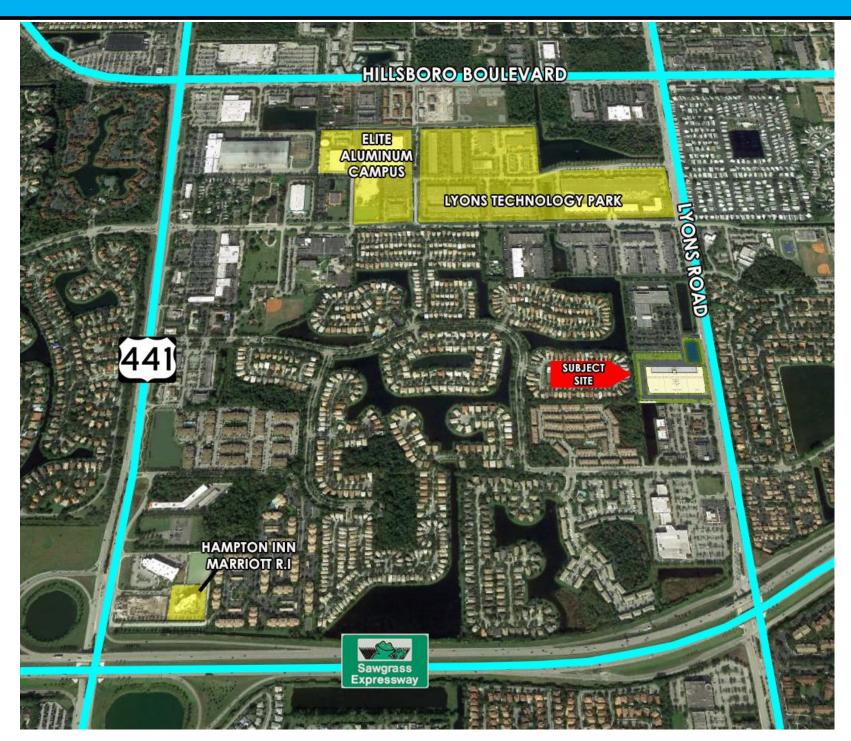

nce
- \$5.5 Million market capitalization
- Focused on Class "A", investment grade, warehouse properties



### **About First Industrial**



First Joliet Logistic Center



596 Bonnie Valentine



## **Project Description**

- Zoned industrial
- 7+ acres
- · Class "A" industrial facility
- 107,000+/- square feet
- Dock high
- 32' interior clear height
- No variances required
- Modern design
- Fully fire sprinklered
- Carefully designed facility to eliminate any visibility to truck court from Lyons Road and all surrounding neighbors
- Anticipated uses similar to Lyons Technology Park
  - Light storage/distribution
  - -Light manufacturing
  - -Offices
  - -Research development

- Possible Tenants
  - -Logistic
  - -Aerospace
  - -Pharmaceuticals
  - -Electronic



### **Location Aerial**





# Renderings





### **Rendered Elevations**





### **Rendered Elevations**





### Site Plan



# **Traffic/Circulation Plan**



ADJACENT ZONING: PUD Residential