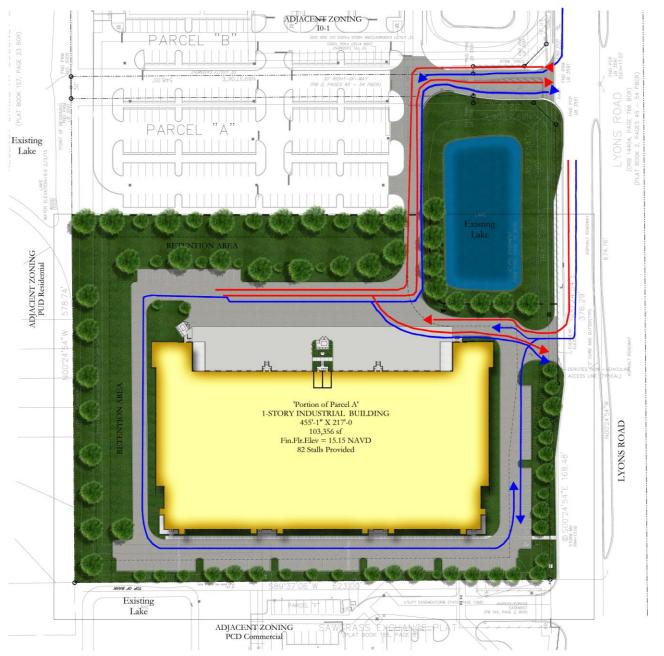

*



First Joliet Logistic Center



596 Bonnie Valentine



## **Project Description**

- Zoned industrial
- 7+ acres
- · Class "A" industrial facility
- 107,000+/- square feet
- Dock high
- 32' interior clear height
- No variances required
- Modern design
- Fully fire sprinklered
- Carefully designed facility to eliminate any visibility to truck court from Lyons Road and all surrounding neighbors
- Anticipated uses similar to Lyons Technology Park
  - Light storage/distribution
  - -Light manufacturing
  - -Offices
  - -Research development

- Possible Tenants
  - -Logistic
  - -Aerospace
  - -Pharmaceuticals
  - -Electronic



### **Location Aerial**





# Renderings





### **Rendered Elevations**





### **Rendered Elevations**





### Site Plan



# **Traffic/Circulation Plan**



ADJACENT ZONING: PUD Residential