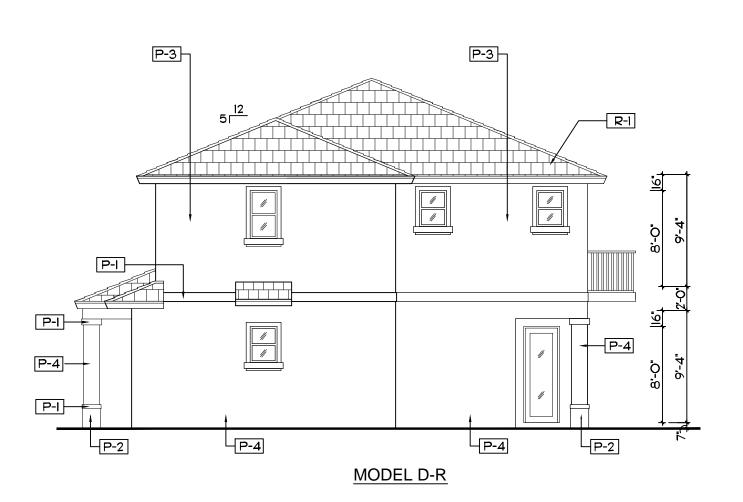

#### RIGHT SIDE ELEVATION - 3 UNIT BLDG.

SCALE 1/8"= 1'-0"

| EXTERIOR FINISH SCHEDULE                |                                                                                                            |  |
|-----------------------------------------|------------------------------------------------------------------------------------------------------------|--|
| MARK                                    | DESCRIPTION                                                                                                |  |
| P-I                                     | LIGHT TEXTURE STUCCO PAINTED<br>OC-118 SNOWFALL WHITE                                                      |  |
| P-2                                     | LIGHT TEXTURE STUCCO PAINTED  AF-170 FRENCH PRESS                                                          |  |
| P-3                                     | LIGHT TEXTURE STUCCO PAINTED<br>2162-60 MYSTIC BEIGE                                                       |  |
| P-4                                     | LIGHT TEXTURE STUCCO PAINTED<br>2162-50 ARIZONA TAN                                                        |  |
| P-5                                     | LIGHT TEXTURE STUCCO PAINTED<br>2154-60 FILTERED SUNLIGHT                                                  |  |
| P-6                                     | LIGHT TEXTURE STUCCO PAINTED<br>2154-50 STRAW                                                              |  |
| P-7                                     | LIGHT TEXTURE STUCCO PAINTED<br>2153-60 RICH CREAM                                                         |  |
| P-8                                     | LIGHT TEXTURE STUCCO PAINTED<br>2153-50 DESERT TAN                                                         |  |
| P-9                                     | LIGHT TEXTURE STUCCO PAINTED<br>2153-40 CORK                                                               |  |
| R-I                                     | ENTEGRA ROOF TILE PROFILE: PLANTATION COLLECTION TEXTURE: SLATE LIKE CEDAR TAN W/ BLACK AND BROWN ANTIQUE. |  |
| FRENCH DOORS<br>SL. GL DOORS<br>WINDOWS | ALUMINUM FRAME W/ IMPACT GLASS                                                                             |  |

NOTE: ALL PAINT COLORS ARE BENJAMIN MOORE. NOTE: ALL STUCCO WALLS ARE LIGHT TEXTURE.
ALL TRIM IS SMOOTH.
NOTE: ALL ALUMINUM WINDOW AND DOOR FRAMES
ARE TO BE WHITE.
NOTE: ALL WALL LIGHTS ARE TO HAVE BLACK FINISH.
NOTE: ALL BALCONY RAILINGS ARE TO BE ALUMINUM WITH WHITE FINISH.