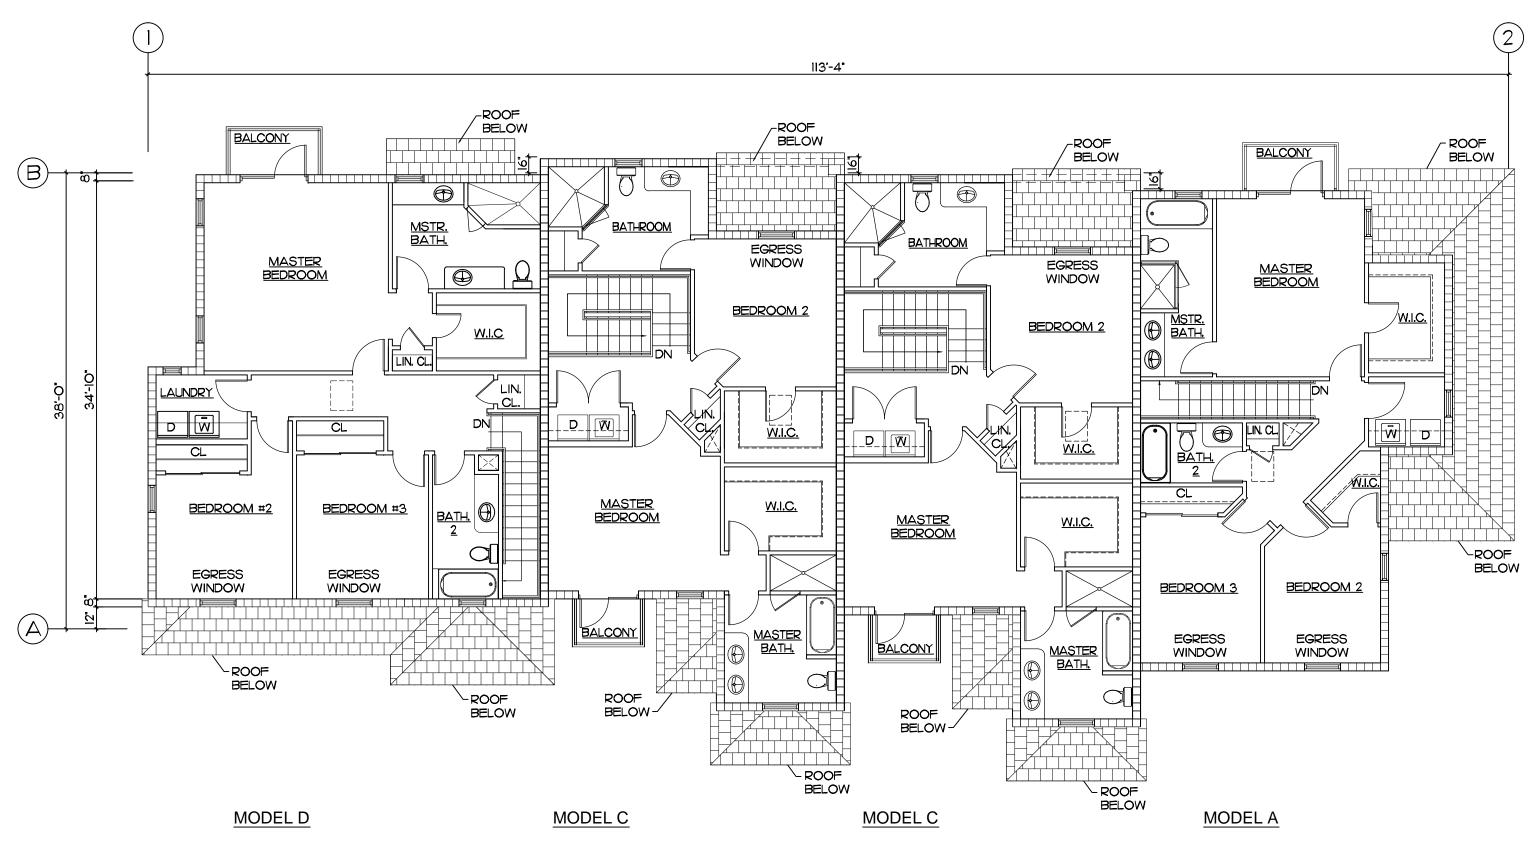

| LIGHT TEXTURE STUCCO PAINTED<br>2153-40 CORK                                                               |  |
| R-I                                     | ENTEGRA ROOF TILE PROFILE: PLANTATION COLLECTION TEXTURE: SLATE LIKE CEDAR TAN W/ BLACK AND BROWN ANTIQUE. |  |
| FRENCH DOORS<br>SL. GL DOORS<br>WINDOWS | ALUMINUM FRAME W/ IMPACT GLASS                                                                             |  |

NOTE: ALL PAINT COLORS ARE BENJAMIN MOORE. NOTE: ALL STUCCO WALLS ARE LIGHT TEXTURE.
ALL TRIM IS SMOOTH.
NOTE: ALL ALUMINUM WINDOW AND DOOR FRAMES
ARE TO BE WHITE.
NOTE: ALL WALL LIGHTS ARE TO HAVE BLACK FINISH.
NOTE: ALL BALCONY RAILINGS ARE TO BE ALUMINUM WITH WHITE FINISH.



#### KEY PLAN 3 UNIT BLDG.

SCALE: N.T.S.

KENT D. HAMILTON

KENT

ARCHITECT

HAMILTON



## SECOND FLOOR - 4 UNIT BLDG.

SCALE 1/8"= 1'-0"



FIRST FLOOR - 4 UNIT BLDG.

SCALE 1/8"= 1'-0"



KENT

KENT D. HAMILTON

HAMILTON

## FRONT ELEVATION - 4 UNIT BLDG.

SCALE 1/8"= 1'-0"



#### REAR ELEVATION - 4 UNIT BLDG.

SCALE 1/8"= 1'-0"



#### LEFT SIDE ELEVATION - 4 UNIT BLDG.

SCALE 1/8"= 1'-0"



#### RIGHT SIDE ELEV. - 4 UNIT BLDG.

SCALE 1/8"= 1'-0"

| EXTERIOR FINISH SCHEDULE                |                                                                                                                     |  |
|-----------------------------------------|---------------------------------------------------------------------------------------------------------------------|--|
| MARK                                    | DESCRIPTION