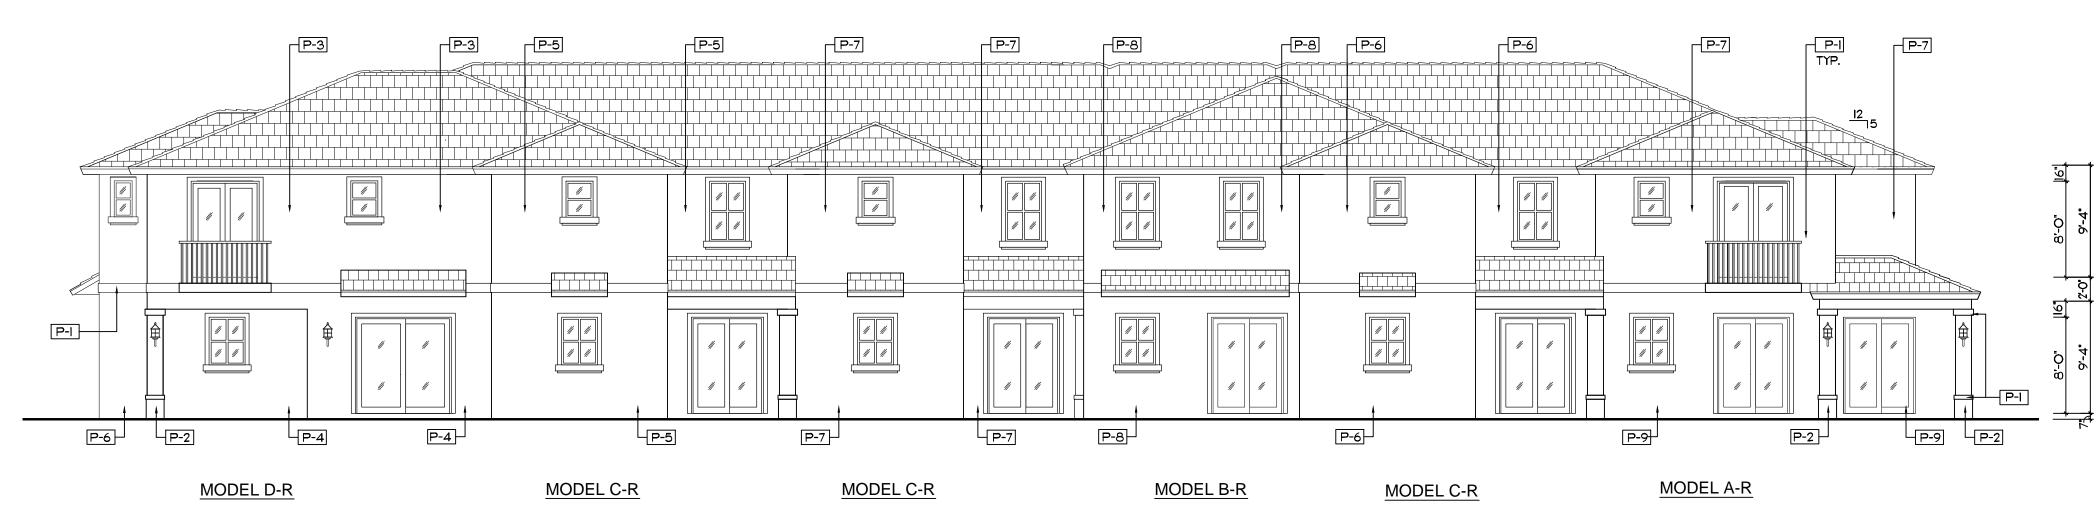

S<br>WINDOWS | ALUMINUM FRAME W/ IMPACT GLASS                                                                             |

NOTE: ALL PAINT COLORS ARE BENJAMIN MOORE.
NOTE: ALL STUCCO WALLS ARE LIGHT TEXTURE.
ALL TRIM IS SMOOTH.
NOTE: ALL ALUMINUM WINDOW AND DOOR FRAMES
ARE TO BE WHITE.
NOTE: ALL WALL LIGHTS ARE TO HAVE BLACK FINISH.
NOTE: ALL BALCONY RAILINGS ARE TO BE ALUMINUM WITH WHITE FINISH.



#### KEY PLAN - 6 UNIT BLDG.

SCALE: N.T.S.

KENT D. HAMILTON

KENT

6 UNIT BLDG. (AR-CR-BR-CR-BR-DR)

ARCHITECT

HAMIL



#### SECOND FLOOR - 6 UNIT BLDG.

SCALE I/8"= I'-0"



FIRST FLOOR - 6 UNIT BLDG.

SCALE I/8"= I'-0"

KENT D. HAMILTON, A.I.A

9

ARCHITECT

(SEAL)

SHEEL NO.

KENT D. HAMILTON



HAMILTON

KENT D. HAMILTON

KENT



#### FRONT ELEVATION - 6 UNIT BLDG.

SCALE I/8"= I'-0"



#### REAR ELEVATION - 6 UNIT BLDG.

SCALE I/8"= I'-0"



#### LEFT SIDE ELEVATION - 6 UNIT BLDG.

SCALE 1/8"= 1'-0"



#### RIGHT SIDE ELEVATION - 6 UNIT BLDG.

SCALE 1/8"= 1'-0"

| EXTERI                                  | OR FINISH SCHEDULE                                                                                                  |
|-----------------------------------------|---------------------------------------------------------------------------------------------------------------------|
| MARK                                    | DESCRIPTION                                                                                                         |
| P-I                                     | LIGHT TEXTURE STUCCO PAINTED<br>OC-118 SNOWFALL WHITE