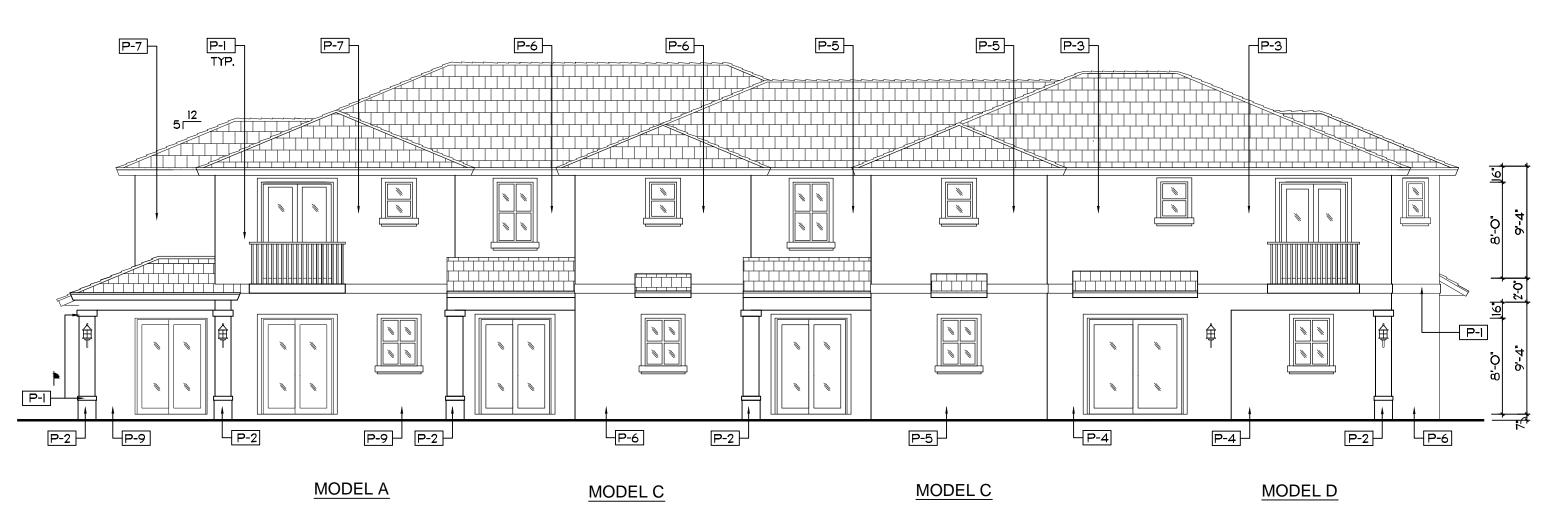

ANTATION COLLECTION TEXTURE: SLATE LIKE CEDAR TAN W/ BLACK AND BROWN ANTIQUE. |  |
| FRENCH DOORS<br>SL. GL DOORS<br>WINDOWS | ALUMINUM FRAME W/ IMPACT GLASS                                                                             |  |

NOTE: ALL PAINT COLORS ARE BENJAMIN MOORE. NOTE: ALL STUCCO WALLS ARE LIGHT TEXTURE.
ALL TRIM IS SMOOTH.
NOTE: ALL ALUMINUM WINDOW AND DOOR FRAMES
ARE TO BE WHITE.
NOTE: ALL WALL LIGHTS ARE TO HAVE BLACK FINISH.
NOTE: ALL BALCONY RAILINGS ARE TO BE ALUMINUM WITH WHITE FINISH.



#### KEY PLAN 3 UNIT BLDG.

SCALE: N.T.S.

KENT D. HAMILTON

KENT

ARCHITECT

HAMILTON



## SECOND FLOOR - 4 UNIT BLDG.

SCALE 1/8"= 1'-0"



FIRST FLOOR - 4 UNIT BLDG.

SCALE 1/8"= 1'-0"



KENT

KENT D. HAMILTON

HAMILTON

## FRONT ELEVATION - 4 UNIT BLDG.

SCALE 1/8"= 1'-0"



#### REAR ELEVATION - 4 UNIT BLDG.

SCALE 1/8"= 1'-0"



#### LEFT SIDE ELEVATION - 4 UNIT BLDG.

SCALE 1/8"= 1'-0"



#### RIGHT SIDE ELEV. - 4 UNIT BLDG.

SCALE 1/8"= 1'-0"

| EXTERIOR FINISH SCHEDULE                |                                                                                                                     |  |
|-----------------------------------------|---------------------------------------------------------------------------------------------------------------------|--|
| MARK                                    | DESCRIPTION                                                                                                         |  |
| P-I                                     | LIGHT TEXTURE STUCCO PAINTED<br>OC-II8 SNOWFALL WHITE