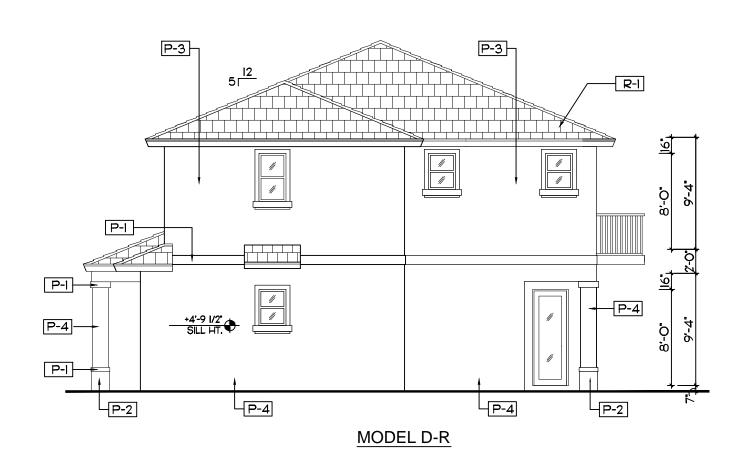

#### FIRST FLOOR MODEL D

SCALE 1/4"= 1'-0"

## SECOND FLOOR MODEL D

SCALE 1/4"= 1'-0"

| MODEL D / D-R |  |
|---------------|--|
| 641 SF        |  |
| 1,124 SF      |  |
| 1,765 SF      |  |
| 445 SF        |  |
| 156 SF        |  |
|               |  |