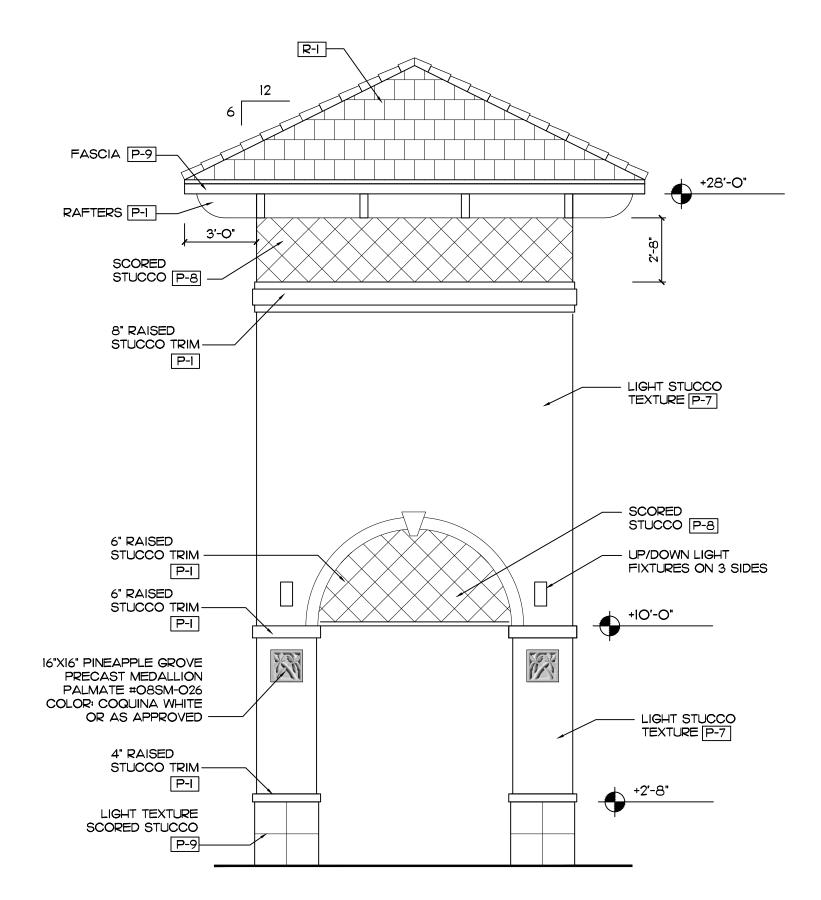

|  |
| R-I                               | ENTEGRA ROOF TILE PROFILE: PLANTATION COLLECTION TEXTURE: SLATE LIKE CEDAR TAN W/ BLACK AND BROWN ANTIQUE |  |

NOTE: ALL PAINT COLORS ARE BENJAMIN MOORE. NOTE: ALL STUCCO WALLS ARE LIGHT TEXTURE. ALL TRIM IS SMOOTH.

NOTE, ALL ALUMINUM WINDOWS AND DOORS FRAMES ARE TO BE WHITE. NOTE: ALL WALL LIGHTS ARE TO HAVE BLACK FINISH. NOTE: ALL BALCONY RAILINGS ARE TO BE ALUMINUM WITH WHITE FINISH.



#### SITE WALL ELEVATION SCALE I/4" = I'-O"

SCALE 1/4" = 1'-0"



# - 3"X3" ALUM. POST — — BLACK ALUM. FENCE - 3"X3" ALUM, POST UNIT FENCE ELEVATION

SCALE 1/4" = 1'-O"

NOTE: 1) SIGN LETTERS/SYMBOLS TO EXTRUDE

1-1/2" FROM WALL.

2) SIGN LETTERS/SYMBOLS TO BE BLACK.

MONUMENT SIGN

- 6" HIGH ADDRESS NUMBERS



## TYPICAL TOWER ELEVATION

SCALE 1/4" = 1'-0"



## TOWER FLOOR PLAN

SCALE 1/4" = 1'-0"

(SEAL)

KENT KENT D. HAMILTON

ARCHITECT
FL. REG.NO. AROOO8622

A.I.A

HAMILTON,







## TRELLIS 1 - (TYP.)

SCALE 1/4" = 1'-0"



TRELLIS FRONT **ELEVATION** SCALE 1/4" = 1'-0"



TRELLIS SIDE **ELEVATION** 

SCALE 1/4" = 1'-0"

| EXTERIOR PAINT/FINISH SCHEDULE |                                                                                                                    |
|--------------------------------|--------------------------------------------------------------------------------------------------------------------|
| MARK                           | DESCRIPTION                                                                                                        |
| P-I