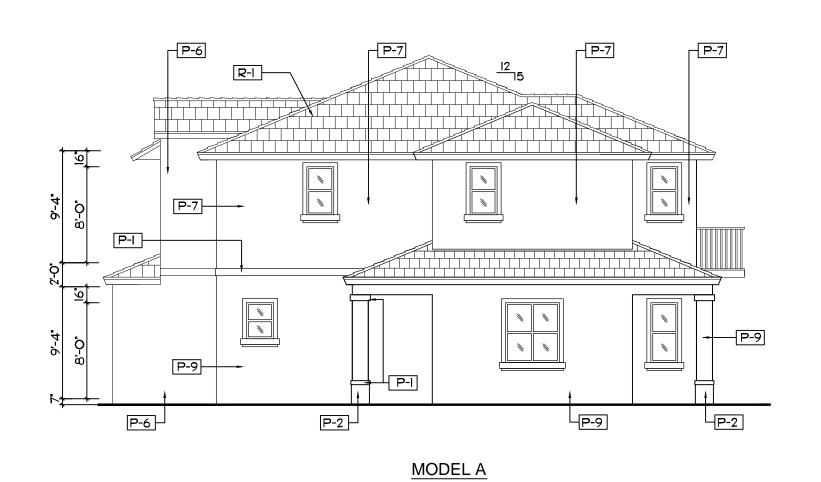

#### FIRST FLOOR MODEL A

SCALE 1/4"= 1'-0"

#### SECOND FLOOR MODEL A

SCALE 1/4"= 1'-0"

| MODEL A / AR         |          |
|----------------------|----------|
| IST FLOOR            | 564 SF   |
| 2ND FLOOR            | 880 SF   |
| TOTAL                | 1,444 SF |
| GARAGE               | 432 SF   |
| PORCHES ξ<br>BALCONY | 176 SF   |