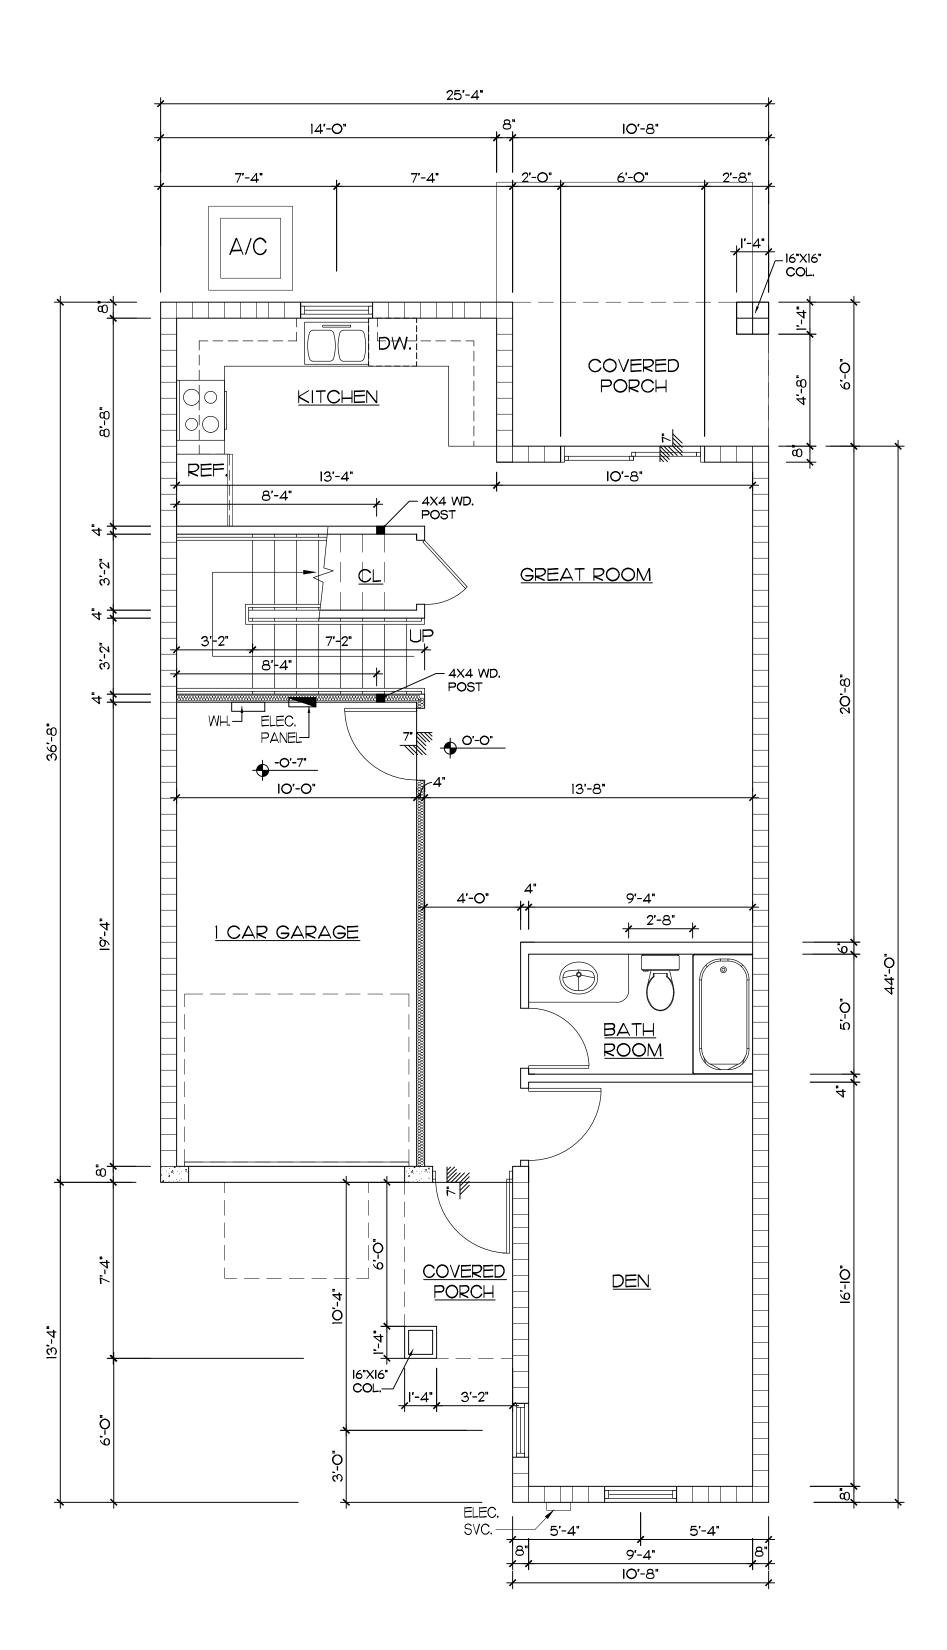

EL A

SCALE 1/4"= 1'-0"



#### SECOND FLOOR MODEL A

SCALE 1/4"= 1'-0"

| MODEL A / AR         |          |
|----------------------|----------|
| IST FLOOR            | 564 SF   |
| 2ND FLOOR            | 880 SF   |
| TOTAL                | 1,444 SF |
| GARAGE               | 432 SF   |
| PORCHES ξ<br>BALCONY | 176 SF   |



### FIRST FLOOR MODEL B

SCALE 1/4"= 1'-0"



#### SECOND FLOOR MODEL B

SCALE 1/4"= 1'-0"

| MODEL B / B-R        | 2        |   |
|----------------------|----------|---|
| IST FLOOR            | 528 SF   |   |
| 2ND FLOOR            | 732 SF   |   |
| TOTAL                | 1,260 SF |   |
| GARAGE               | 221 SF   | • |
| PORCHES ξ<br>BALCONY | 70 SF    |   |
|                      |          |   |

KENT D. HAMILTON,

(SEAL)

NO SHEEL NO.

KENT D. HAMILTON



#### FIRST FLOOR MODEL C

SCALE 1/4"= 1'-0"



#### SECOND FLOOR MODEL C

SCALE 1/4"= 1'-0"

| MODEL C / CR         | 2        |  |
|----------------------|----------|--|
| IST FLOOR            | 773 SF   |  |
| 2ND FLOOR            | 872 SF   |  |
| TOTAL                | 1,645 SF |  |
| GARAGE               | 206 SF   |  |
| PORCHES ξ<br>BALCONY | 91 SF    |  |
|                      |          |  |

KENT D. HAMILTON,

(SEAL)



#### FIRST FLOOR MODEL D

SCALE 1/4"= 1'-0"



## SECOND FLOOR MODEL D

SCALE 1/4"= 1'-0"

| MODEL D / D-R |  |
|---------------|--|
| 641 SF        |  |
| 1,124 SF      |  |
| 1,765 SF      |  |
| 445 SF        |  |
| 156 SF        |  |
|               |  |

ARCHITECT
FL. REG.NO. AROOO8622
A - 32958 - (561) 276-5200 HAMILTON, KENT



SCALE 1/4" = 1'-0"

## **E