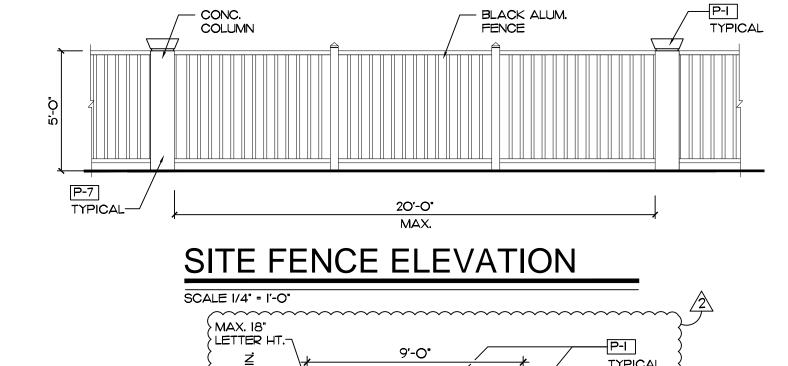

# - 3"X3" ALUM. POST — — BLACK ALUM. FENCE - 3"X3" ALUM, POST UNIT FENCE ELEVATION

SCALE 1/4" = 1'-O"

NOTE: 1) SIGN LETTERS/SYMBOLS TO EXTRUDE

1-1/2" FROM WALL.

2) SIGN LETTERS/SYMBOLS TO BE BLACK.

MONUMENT SIGN