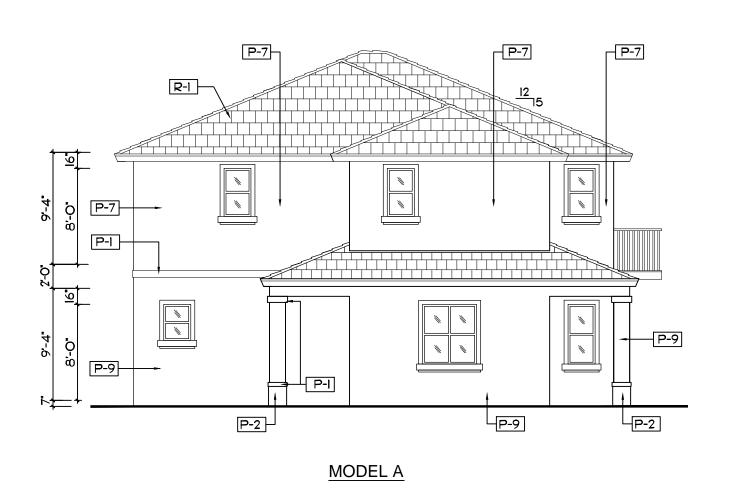

#### RIGHT SIDE ELEVATION - 3 UNIT BLDG.

SCALE 1/8"= 1'-0"

| EXTERIOR FINISH SCHEDULE                |                                                                                                            |  |
|-----------------------------------------|------------------------------------------------------------------------------------------------------------|--|
| MARK                                    | DESCRIPTION                                                                                                |  |
| P-I                                     | LIGHT TEXTURE STUCCO PAINTED<br>OC-118 SNOWFALL WHITE                                                      |  |
| P-2                                     | LIGHT TEXTURE STUCCO PAINTED  AF-170 FRENCH PRESS                                                          |  |
| P-3                                     | LIGHT TEXTURE STUCCO PAINTED<br>2162-60 MYSTIC BEIGE                                                       |  |
| P-4                                     | LIGHT TEXTURE STUCCO PAINTED<br>2162-50 ARIZONA TAN                                                        |  |
| P-5                                     | LIGHT TEXTURE STUCCO PAINTED<br>2154-60 FILTERED SUNLIGHT                                                  |  |
| P-6                                     | LIGHT TEXTURE STUCCO PAINTED<br>2154-50 STRAW                                                              |  |
| P-7                                     | LIGHT TEXTURE STUCCO PAINTED<br>2153-60 RICH CREAM                                                         |  |
| P-8                                     | LIGHT TEXTURE STUCCO PAINTED<br>2153-50 DESERT TAN                                                         |  |
| P-9                                     | LIGHT TEXTURE STUCCO PAINTED<br>2153-40 CORK                                                               |  |
| R-I                                     | ENTEGRA ROOF TILE PROFILE: PLANTATION COLLECTION TEXTURE: SLATE LIKE CEDAR TAN W/ BLACK AND BROWN ANTIQUE. |  |
| FRENCH DOORS<br>SL. GL DOORS<br>WINDOWS | ALUMINUM FRAME W/ IMPACT GLASS                                                                             |  |

NOTE: ALL PAINT COLORS ARE BENJAMIN MOORE. NOTE: ALL STUCCO WALLS ARE LIGHT TEXTURE.
ALL TRIM IS SMOOTH.
NOTE: ALL ALUMINUM WINDOW AND DOOR FRAMES
ARE TO BE WHITE.
NOTE: ALL WALL LIGHTS ARE TO HAVE BLACK FINISH.
NOTE: ALL BALCONY RAILINGS ARE TO BE ALUMINUM WITH WHITE FINISH.