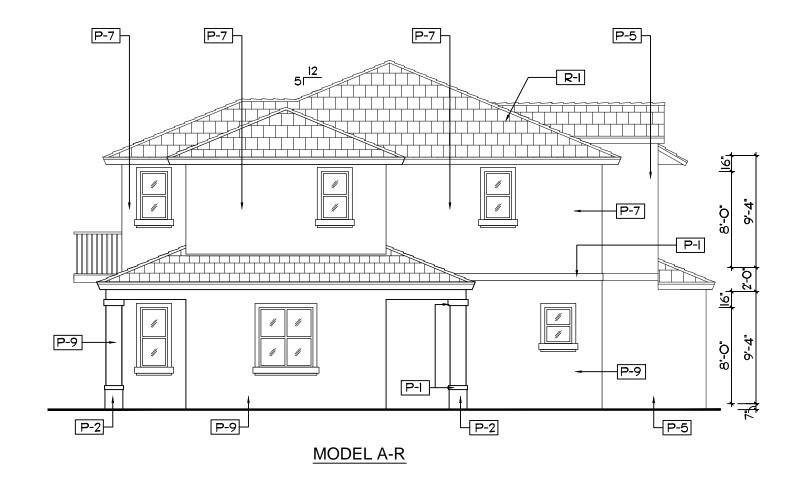

|

NOTE: ALL PAINT COLORS ARE BENJAMIN MOORE. NOTE: ALL STUCCO WALLS ARE LIGHT TEXTURE.

ALL TRIM IS SMOOTH.

NOTE: ALL ALUMINUM WINDOW AND DOOR FRAMES

ARE TO BE WHITE.

NOTE: ALL WALL LIGHTS ARE TO HAVE BLACK FINISH.

NOTE: ALL BALCONY RAILINGS ARE TO BE ALUMINUM WITH WHITE FINISH.



#### KEY PLAN - 5 UNIT BLDG.

SCALE: N.T.S.



ARCHITECT TON HAMIL. KENT



#### SECOND FLOOR - 6 UNIT BLDG.

SCALE 1/8"= 1'-0"



FIRST FLOOR - 6 UNIT BLDG.

SCALE 1/8"= 1'-0"

KENT D. HAMILTON

9

HAMILTON



ROOF PLAN - 6 UNIT BLDG 🛆 SCALE I/8"= I'-O"

R-I ENTEGRA ROOF TILE
PROFILE: PLANTATION COLLECTION
TEXTURE: SLATE LIKE
COLOR: TAN WITH BLACK AND
BROWN ANTIQUE

HAMILTON KENT

(SEAL)



#### FRONT ELEVATION - 6 UNIT BLDG.

SCALE 1/8"= 1'-0"



#### REAR ELEVATION - 6 UNIT BLDG.

SCALE 1/8"= 1'-0"



#### LEFT SIDE ELEVATION - 6 UNIT BLDG.

SCALE 1/8"= 1'-0"



#### RIGHT SIDE ELEVATION - 6 UNIT BLDG.

SCALE 1/8"= 1'-0"

| EXTERIOR FINISH SCHEDULE                |                                                                                                            |
|-----------------------------------------|------------------------------------------------------------------------------------------------------------|
| MARK                                    | DESCRIPTION                                                                                                |
| P-I                                     | LIGHT TEXTURE STUCCO PAINTED<br>OC-II8 SNOWFALL WHITE                                                      |
| P-2                                     | LIGHT TEXTURE STUCC