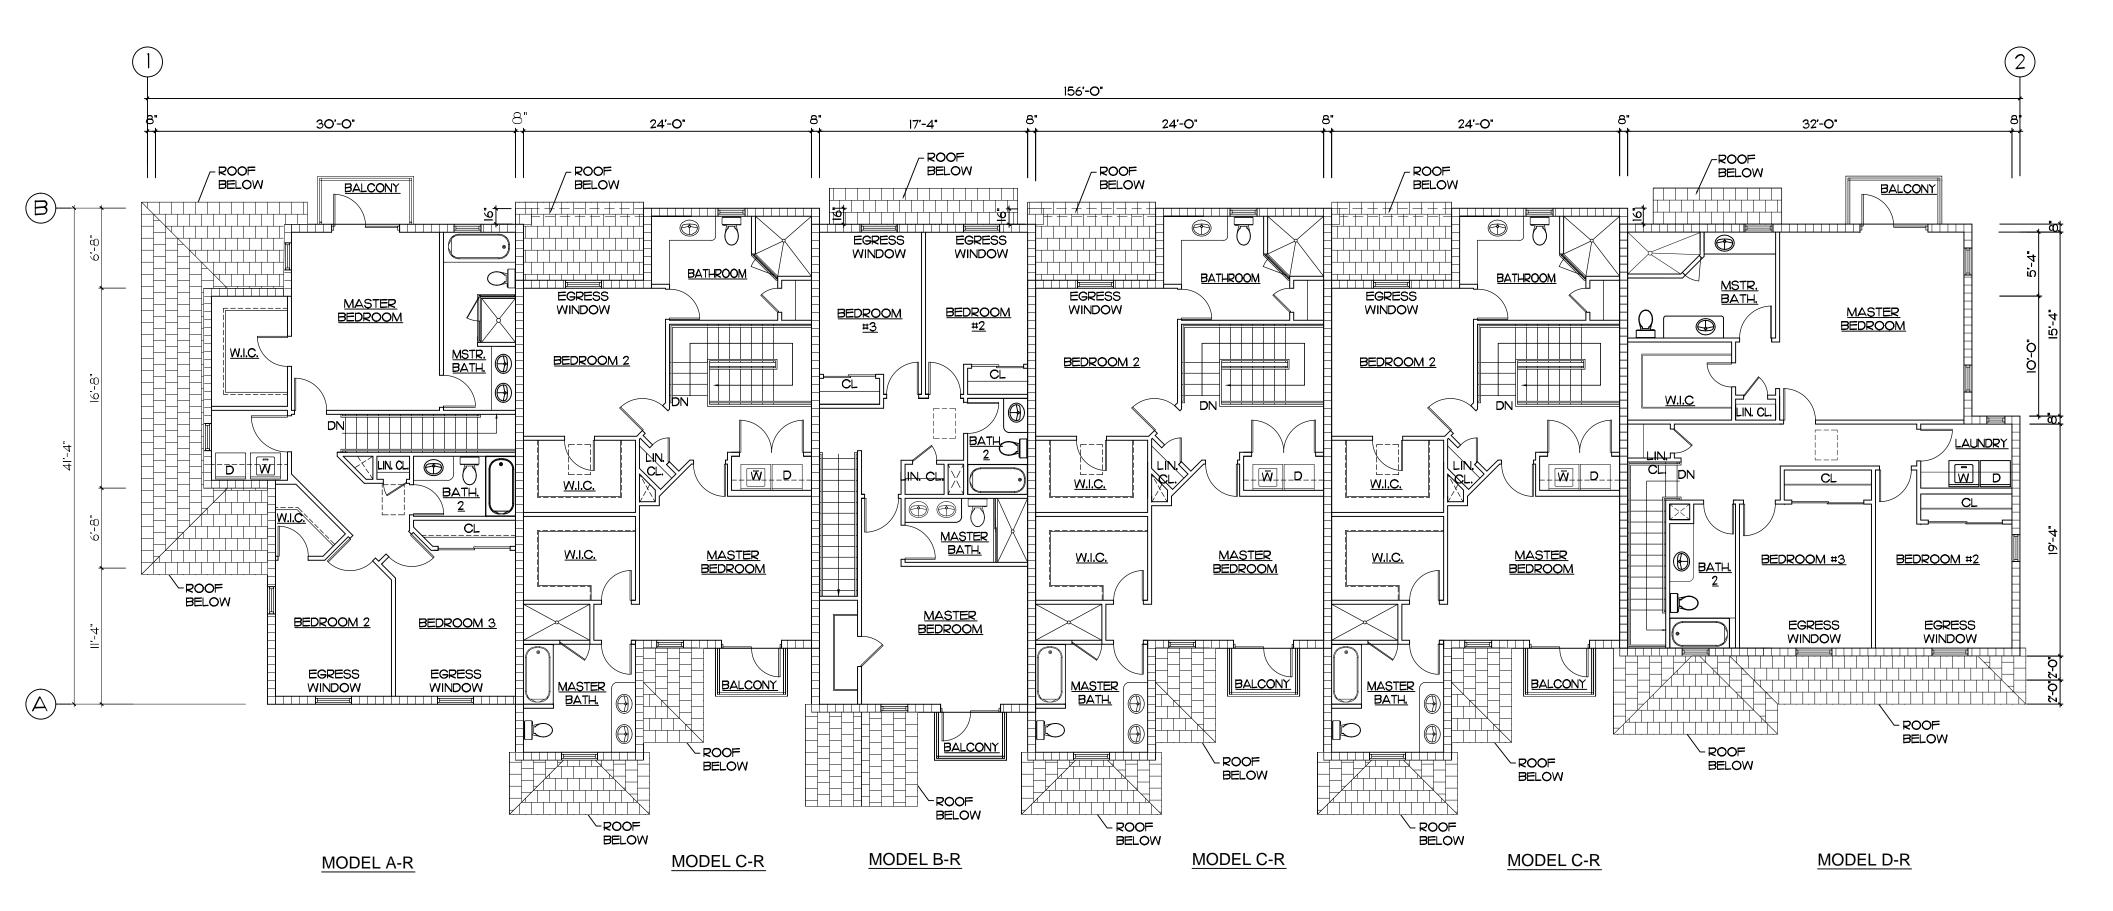

#### SECOND FLOOR MODEL A

SCALE 1/4"= 1'-0"

| MODEL A / AR         |          |
|----------------------|----------|
| IST FLOOR            | 564 SF   |
| 2ND FLOOR            | 880 SF   |
| TOTAL                | 1,444 SF |
| GARAGE               | 432 SF   |
| PORCHES ξ<br>BALCONY | 176 SF   |

#### SECOND FLOOR MODEL B

SCALE 1/4"= 1'-0"

| MODEL B / B-R        | 2        |   |
|----------------------|----------|---|
| IST FLOOR            | 528 SF   |   |
| 2ND FLOOR            | 732 SF   |   |
| TOTAL                | 1,260 SF |   |
| GARAGE               | 221 SF   | • |
| PORCHES ξ<br>BALCONY | 70 SF    |   |
|                      |          |   |

#### SECOND FLOOR MODEL C

SCALE 1/4"= 1'-0"

| MODEL C / CR         | 2        |  |
|----------------------|----------|--|
| IST FLOOR            | 773 SF   |  |
| 2ND FLOOR            | 872 SF   |  |
| TOTAL                | 1,645 SF |  |
| GARAGE               | 206 SF   |  |
| PORCHES ξ<br>BALCONY | 91 SF    |  |
|                      |          |  |

## SECOND FLOOR MODEL D

SCALE 1/4"= 1'-0"

| MODEL D / D-R |  |
|---------------|--|
| 641 SF        |  |
| 1,124 SF      |  |
| 1,765 SF      |  |
| 445 SF        |  |
| 156 SF        |  |
|               |  |