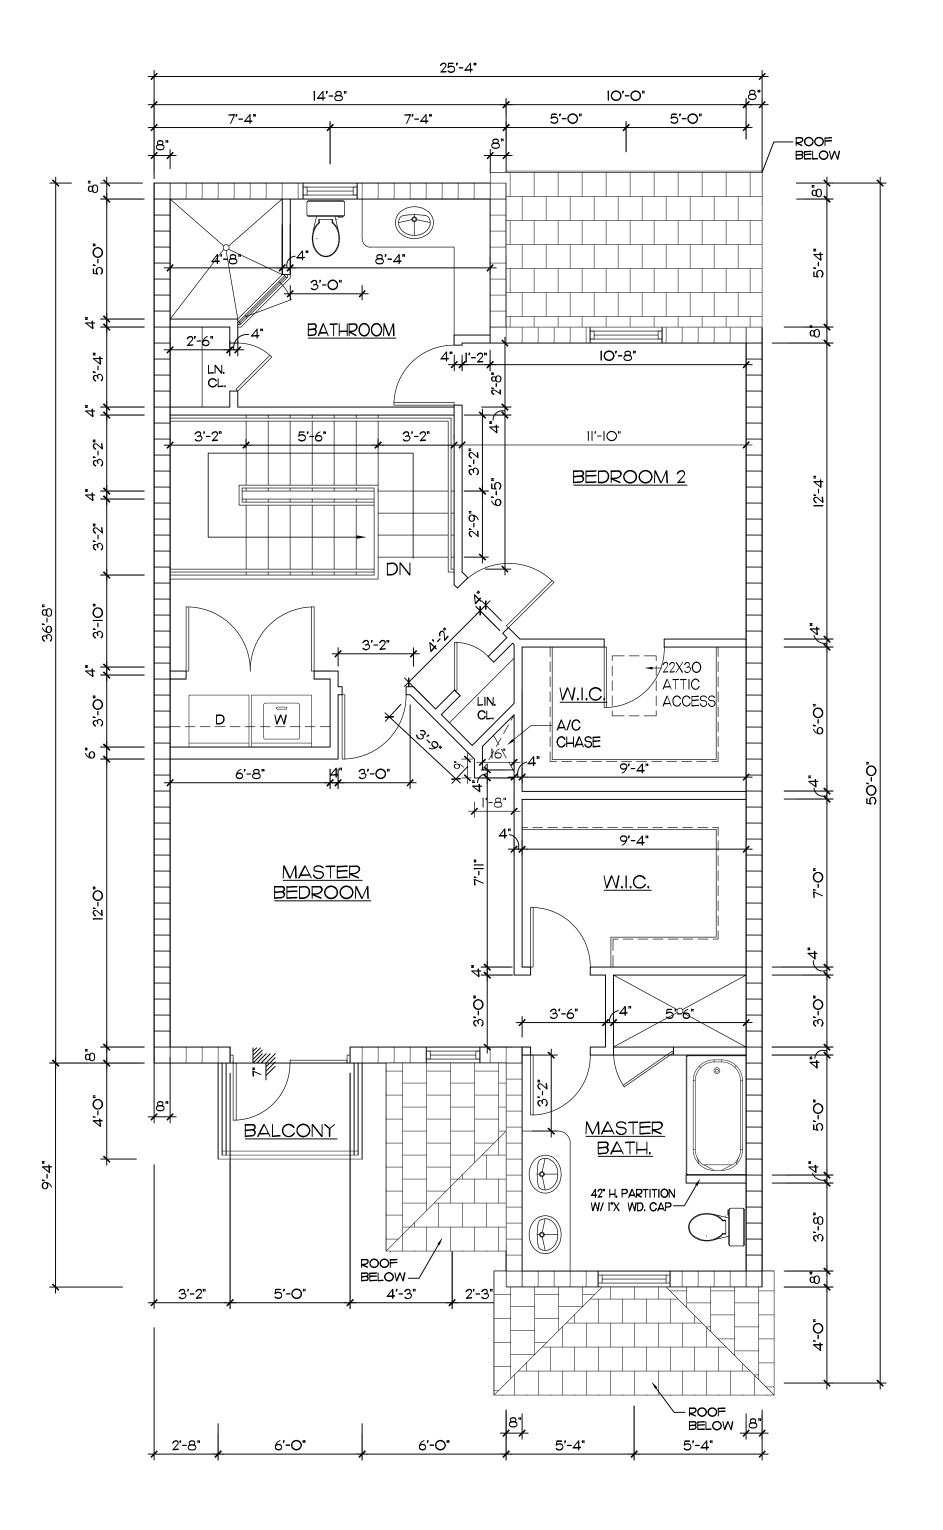

#### SECOND FLOOR MODEL B

SCALE 1/4"= 1'-0"

| MODEL B / B-R        | 2        |   |
|----------------------|----------|---|
| IST FLOOR            | 528 SF   |   |
| 2ND FLOOR            | 732 SF   |   |
| TOTAL                | 1,260 SF |   |
| GARAGE               | 221 SF   | • |
| PORCHES ξ<br>BALCONY | 70 SF    |   |
|                      |          |   |