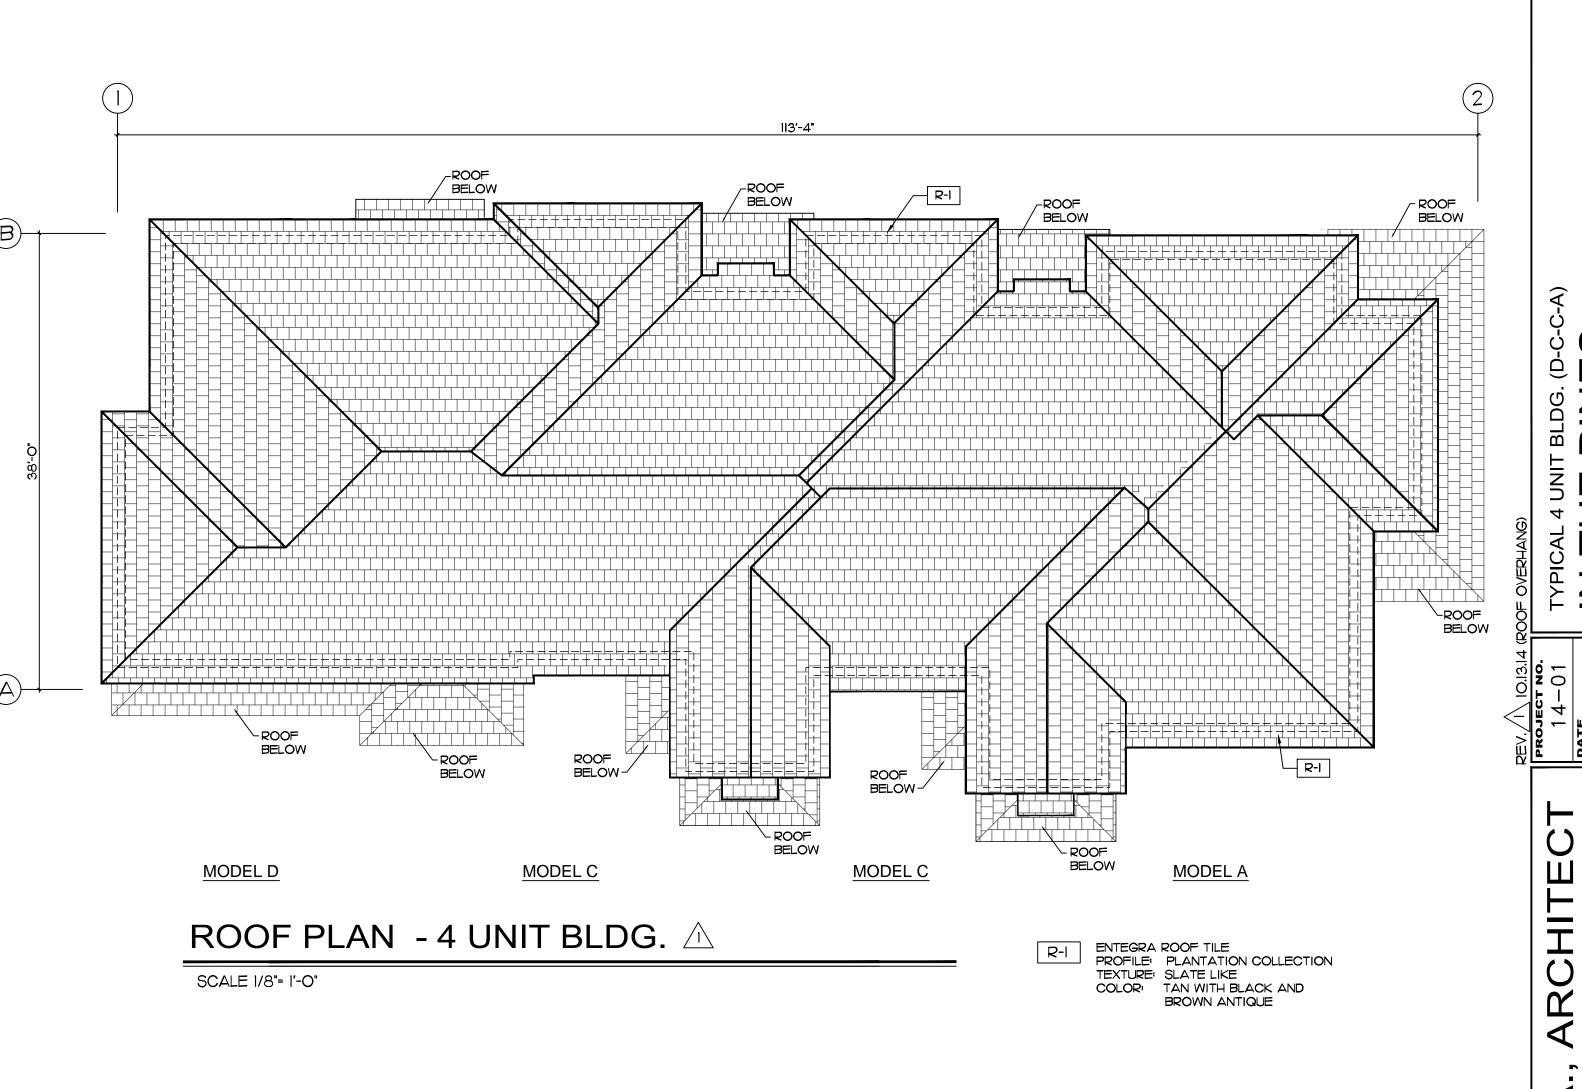

#### SECOND FLOOR - 6 UNIT BLDG.

SCALE 1/8"= 1'-0"

FIRST FLOOR - 6 UNIT BLDG.

SCALE 1/8"= 1'-0"

KENT D. HAMILTON

9

HAMILTON

ROOF PLAN - 6 UNIT BLDG 🛆 SCALE I/8"= I'-O"