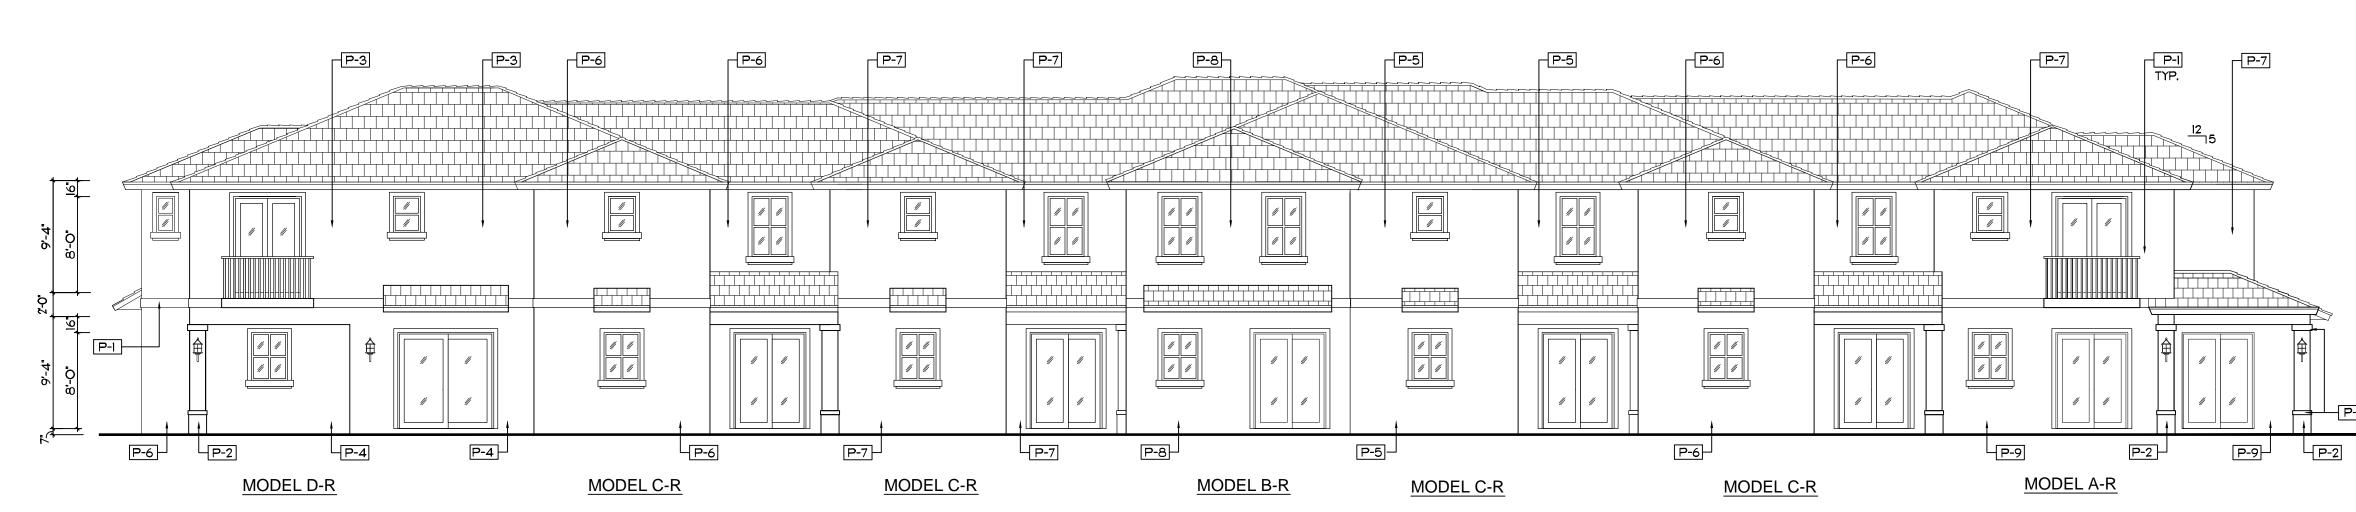

TRIM IS SMOOTH.

NOTE: ALL ALUMINUM WINDOW AND DOOR FRAMES

ARE TO BE WHITE.

NOTE: ALL WALL LIGHTS ARE TO HAVE BLACK FINISH.

NOTE: ALL BALCONY RAILINGS ARE TO BE ALUMINUM WITH WHITE FINISH.



## KEY PLAN - 6 UNIT BLDG.

SCALE: N.T.S.

KENT KENT D. HAMILTON

THE PINES

(AR-CR-BR-CR-DR)

ARCHITECT

HAMILTON



#### SECOND FLOOR - 7 UNIT BLDG.

SCALE 1/8"= 1'-0"



#### FIRST FLOOR - 7 UNIT BLDG.

SCALE 1/8"= 1'-0"

(SEAL)

ON
LU
WHENT D. HAMILTON

KENT D. HAMILTON, A.I.A., ARCHITECT



R-I ENTEGRA ROOF TILE
PROFILE: PLANTATION COLLECTION
TEXTURE: SLATE LIKE
COLOR: TAN WITH BLACK AND
BROWN ANTIQUE

SCALE 1/8"= 1'-0"

ROOF PLAN - 7 UNIT BLDG. 🛆

ARCHITECT FL. REG.NO. AROOO8622 A - 32958 - (561) 276-5200 A.I.A HAMILTON, KENT

(SEAL)



#### FRONT ELEVATION - 7 UNIT BLDG.

SCALE 1/8"= 1'-0"



| EXTERIOR FINISH SCHEDULE                |                                                                                                                     |  |
|-----------------------------------------|---------------------------------------------------------------------------------------------------------------------|--|
| MARK                                    | DESCRIPTION                                                                                                         |  |
| P-I                                     | LIGHT TEXTURE STUCCO PAINTED<br>OC-118 SNOWFALL WHITE                                                               |  |
| P-2                                     | LIGHT TEXTURE STUCCO PAINTED AF-170 FRENCH PRESS