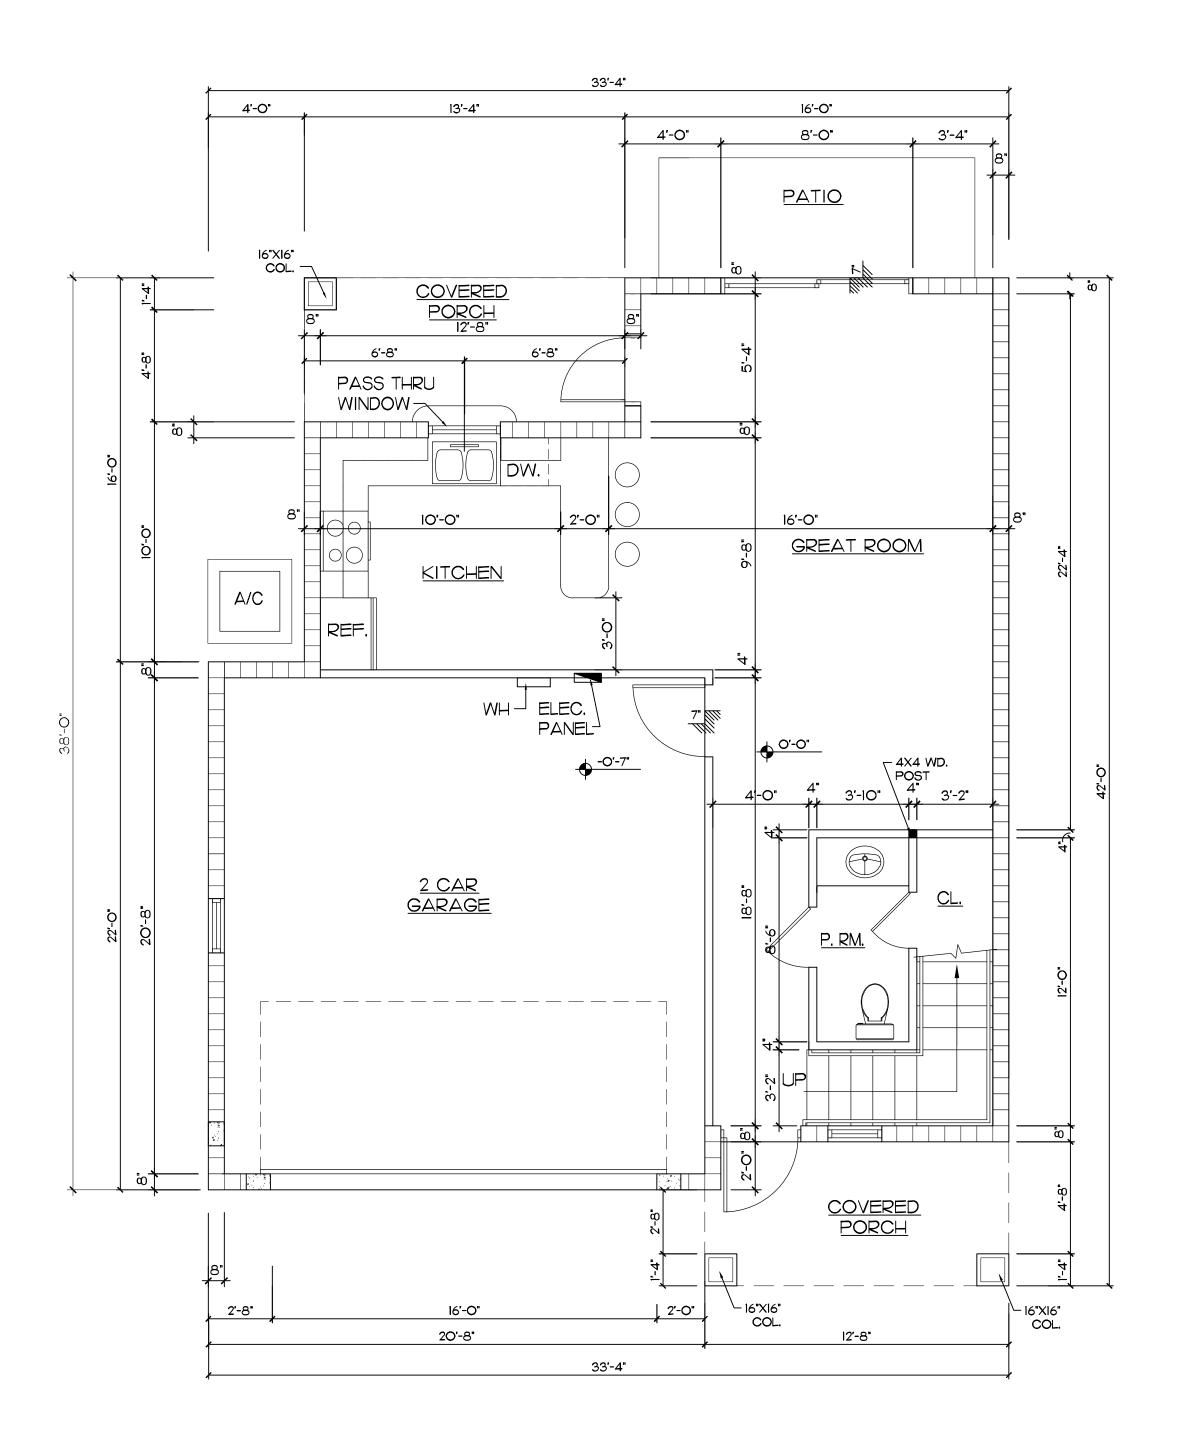

#### FIRST FLOOR MODEL A

SCALE 1/4"= 1'-0"

#### SECOND FLOOR MODEL A

SCALE 1/4"= 1'-0"

| MODEL A / AR         |          |
|----------------------|----------|
| IST FLOOR            | 564 SF   |
| 2ND FLOOR            | 880 SF   |
| TOTAL                | 1,444 SF |
| GARAGE               | 432 SF   |
| PORCHES ξ<br>BALCONY | 176 SF   |