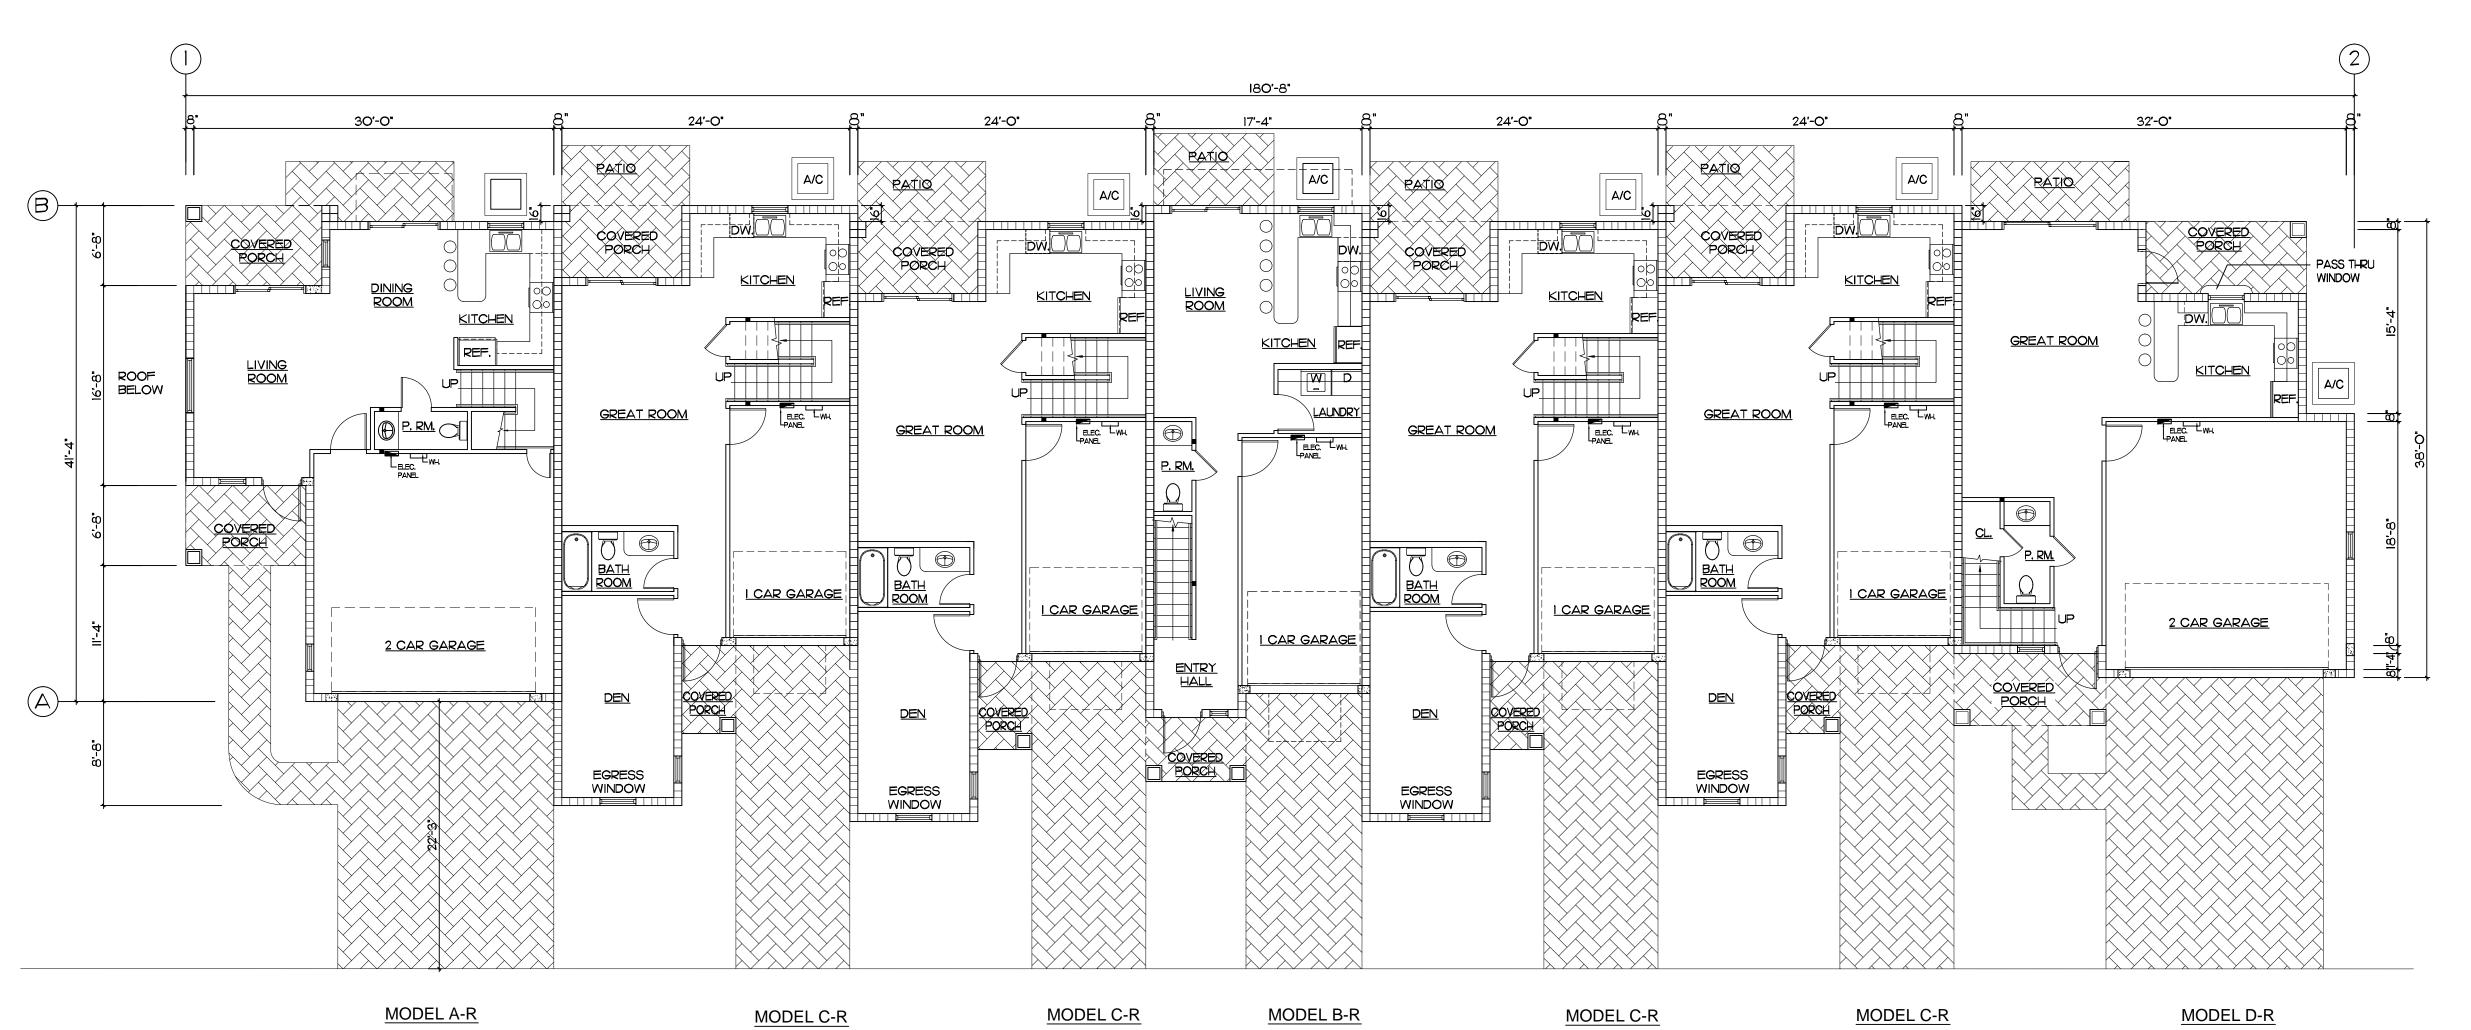

|
| R-I                                     | ENTEGRA ROOF TILE<br>PROFILE: PLANTATION COLLECTION<br>TEXTURE: SLATE LIKE<br>CEDAR TAN W/ BLACK AND BROWN ANTIQUE. |
| FRENCH DOORS<br>SL. GL DOORS<br>WINDOWS | ALUMINUM FRAME W/ IMPACT GLASS                                                                                      |

NOTE: ALL PAINT COLORS ARE BENJAMIN MOORE. NOTE: ALL STUCCO WALLS ARE LIGHT TEXTURE. ALL TRIM IS SMOOTH.

NOTE: ALL ALUMINUM WINDOW AND DOOR FRAMES

ARE TO BE WHITE.

NOTE: ALL WALL LIGHTS ARE TO HAVE BLACK FINISH.

NOTE: ALL BALCONY RAILINGS ARE TO BE ALUMINUM WITH WHITE FINISH.



## KEY PLAN - 6 UNIT BLDG.

SCALE: N.T.S.

KENT KENT D. HAMILTON

THE PINES

(AR-CR-BR-CR-DR)

ARCHITECT

HAMILTON



#### SECOND FLOOR - 7 UNIT BLDG.

SCALE 1/8"= 1'-0"



#### FIRST FLOOR - 7 UNIT BLDG.

SCALE 1/8"= 1'-0"

(SEAL)

ON
LU
WHENT D. HAMILTON

KENT D. HAMILTON, A.I.A., ARCHITECT



R-I ENTEGRA ROOF TILE
PROFILE: PLANTATION COLLECTION
TEXTURE: SLATE LIKE
COLOR: TAN WITH BLACK AND
BROWN ANTIQUE

SCALE 1/8"= 1'-0"

ROOF PLAN - 7 UNIT BLDG. 🛆

ARCHITECT FL. REG.NO. AROOO8622 A - 32958 - (561) 276-5200 A.I.A HAMILTON, KENT

(SEAL)



#### FRONT ELEVATION - 7 UNIT BLDG.

SCALE 1/8"= 1'-0"



| EXTERIOR FINISH SCHEDULE                |                                                                                                                     |  |
|-----------------------------------------|---------------------------------------------------------------------------------------------------------------------|--|
| MARK