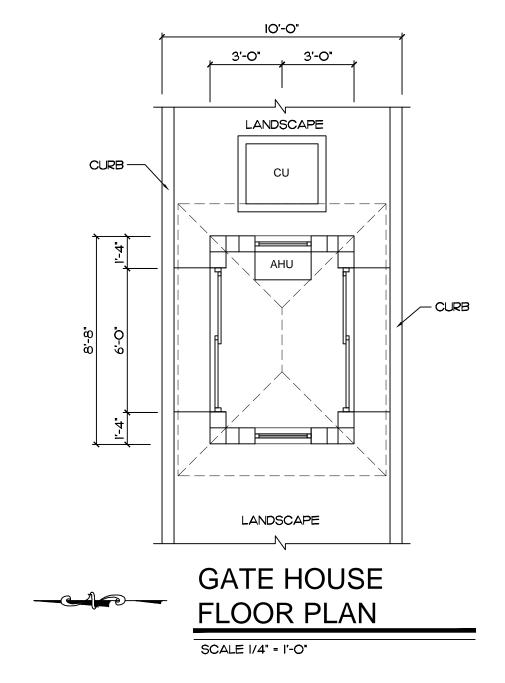

## TOWER FLOOR PLAN

SCALE 1/4" = 1'-0"

(SEAL)

KENT KENT D. HAMILTON

ARCHITECT
FL. REG.NO. AROOO8622

A.I.A

HAMILTON,