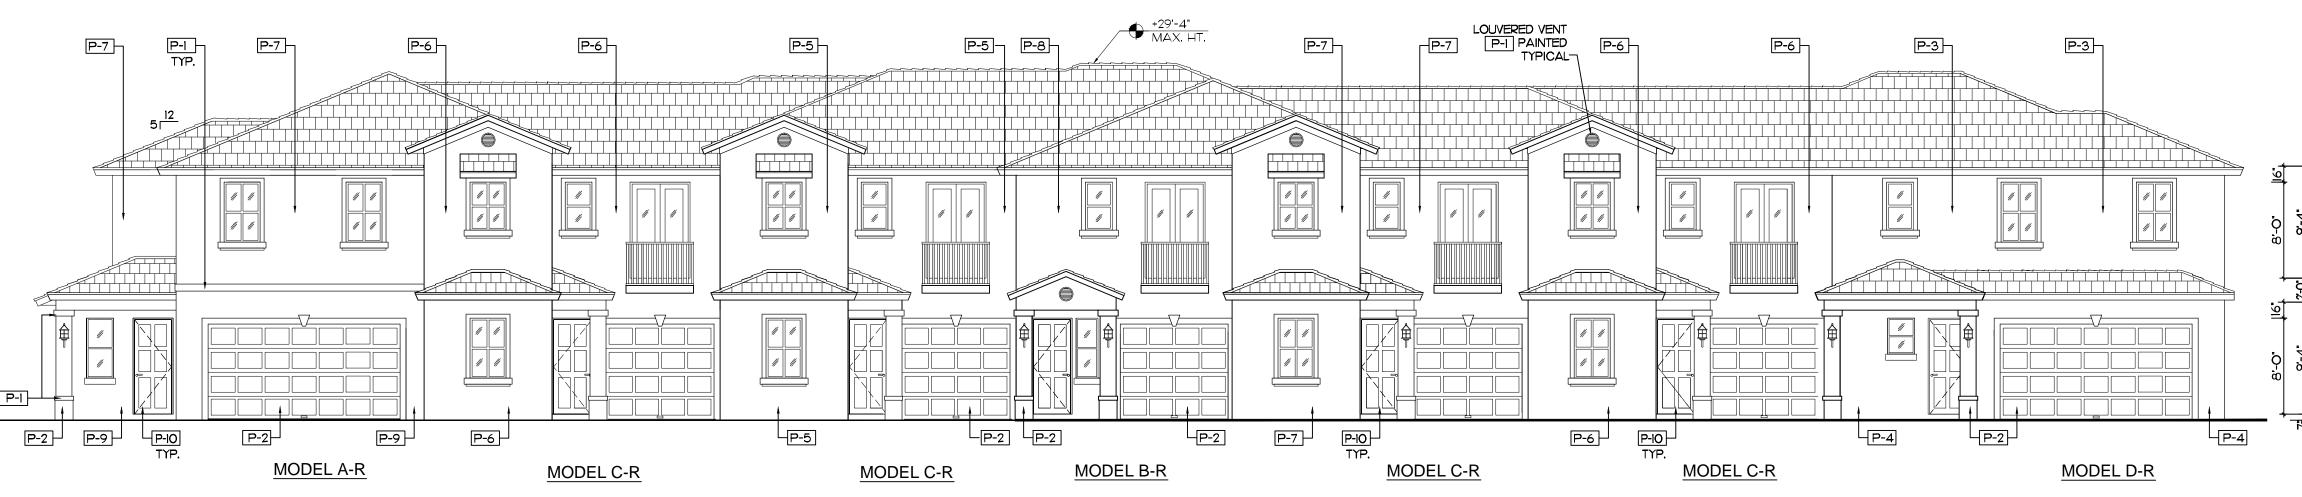

AMIN MOORE. NOTE: ALL STUCCO WALLS ARE LIGHT TEXTURE. ALL TRIM IS SMOOTH.

NOTE: ALL ALUMINUM WINDOW AND DOOR FRAMES

ARE TO BE WHITE.

NOTE: ALL WALL LIGHTS ARE TO HAVE BLACK FINISH.

NOTE: ALL BALCONY RAILINGS ARE TO BE ALUMINUM WITH WHITE FINISH.



## KEY PLAN - 6 UNIT BLDG.

SCALE: N.T.S.

KENT KENT D. HAMILTON

THE PINES

(AR-CR-BR-CR-DR)

ARCHITECT

HAMILTON



#### SECOND FLOOR - 7 UNIT BLDG.

SCALE 1/8"= 1'-0"



#### FIRST FLOOR - 7 UNIT BLDG.

SCALE 1/8"= 1'-0"

(SEAL)

ON
LU
WHENT D. HAMILTON

KENT D. HAMILTON, A.I.A., ARCHITECT



R-I ENTEGRA ROOF TILE
PROFILE: PLANTATION COLLECTION
TEXTURE: SLATE LIKE
COLOR: TAN WITH BLACK AND
BROWN ANTIQUE

SCALE 1/8"= 1'-0"

ROOF PLAN - 7 UNIT BLDG. 🛆

ARCHITECT FL. REG.NO. AROOO8622 A - 32958 - (561) 276-5200 A.I.A HAMILTON, KENT

(SEAL)



#### FRONT ELEVATION - 7 UNIT BLDG.

SCALE 1/8"= 1'-0"



| EXTERIOR FINISH SCHEDULE                |                                                                                                                     |  |
|-----------------------------------------|---------------------------------------------------------------------------------------------------------------------|--|
| MARK                                    | DESCRIPTION                                                                                                         |  |
| P-I                                     | LIGHT TEXTURE STUCCO PAINTED<br>OC-118 SNOWFALL WHITE                                                               |  |
| P-2                                     | LIGHT TEXTURE STUCCO PAINTED AF-170