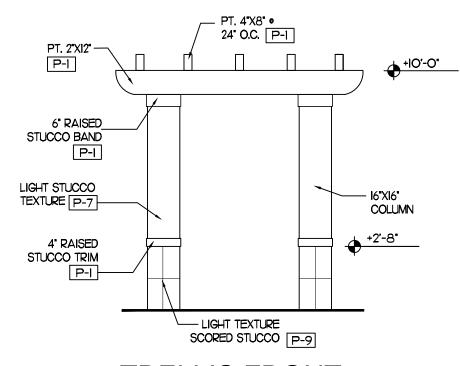

## TRELLIS 1 - (TYP.)

SCALE 1/4" = 1'-0"

TRELLIS FRONT **ELEVATION** SCALE 1/4" = 1'-0"

TRELLIS SIDE **ELEVATION** 

SCALE 1/4" = 1'-0"

| EXTERIOR PAINT/FINISH SCHEDULE |                                                                                                                    |
|--------------------------------|--------------------------------------------------------------------------------------------------------------------|
| MARK                           | DESCRIPTION                                                                                                        |
| P-I                            | LIGHT TEXTURE STUCCO PAINTED<br>OC-II8 SNOWFALL WHITE                                                              |
| P-7                            | LIGHT TEXTURE STUCCO PAINTED<br>2153-60 RICH CREAM                                                                 |
| P-8                            | LIGHT TEXTURE STUCCO PAINTED<br>2153-50 DESERT TAN                                                                 |
| P-9                            | LIGHT TEXTURE STUCCO PAINTED<br>2153-40 CORK                                                                       |
| R-I                            | ENTEGRA ROOF TILE<br>PROFILE: PLANTATION COLLECTION<br>TEXTURE: SLATE LIKE<br>CEDAR TAN W/ BLACK AND BROWN ANTIQUE |

NOTE: ALL PAINT COLORS ARE BENJAMIN MOORE.
NOTE: ALL STUCCO WALLS ARE LIGHT TEXTURE.
ALL TRIM IS SMOOTH.
NOTE, ALL ALUMINUM WINDOWS AND DOORS FRAMES ARE TO BE WHITE.
NOTE: ALL WALL LIGHTS ARE TO HAVE BLACK FINISH.
NOTE: ALL BALCONY RAILINGS ARE TO BE ALUMINUM WITH WHITE FINISH.