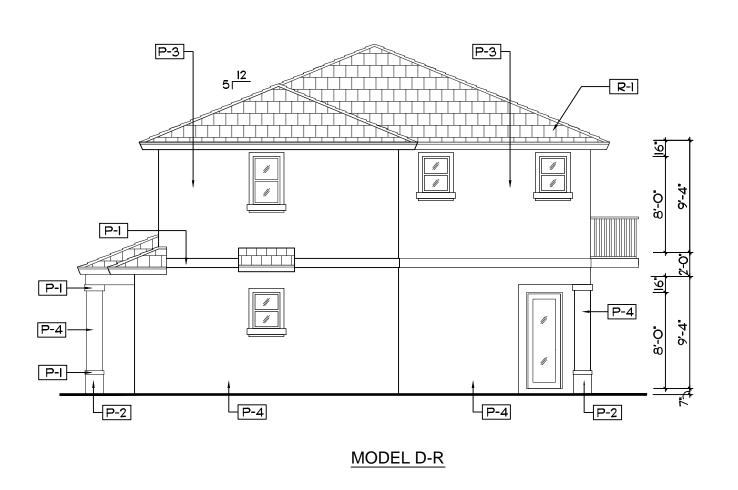

#### RIGHT SIDE ELEVATION - 3 UNIT BLDG.

SCALE 1/8"= 1'-0"

| EXTERIOR FINISH SCHEDULE                |                                                                                                            |  |
|-----------------------------------------|------------------------------------------------------------------------------------------------------------|--|
| MARK                                    | DESCRIPTION                                                                                                |  |
| P-I                                     | LIGHT TEXTURE STUCCO PAINTED<br>OC-118 SNOWFALL WHITE                                                      |  |
| P-2                                     | LIGHT TEXTURE STUCCO PAINTED  AF-170 FRENCH PRESS                                                          |  |
| P-3                                     | LIGHT TEXTURE STUCCO PAINTED<br>2162-60 MYSTIC BEIGE                                                       |  |
| P-4                                     | LIGHT TEXTURE STUCCO PAINTED<br>2162-50 ARIZONA TAN                                                        |  |
| P-5                                     | LIGHT TEXTURE STUCCO PAINTED<br>2154-60 FILTERED SUNLIGHT                                                  |  |
| P-6                                     | LIGHT TEXTURE STUCCO PAINTED<br>2154-50 STRAW                                                              |  |
| P-7                                     | LIGHT TEXTURE STUCCO PAINTED<br>2153-60 RICH CREAM                                                         |  |
| P-8                                     | LIGHT TEXTURE STUCCO PAINTED<br>2153-50 DESERT TAN                                                         |  |
| P-9                                     | LIGHT TEXTURE STUCCO PAINTED<br>2153-40 CORK                                                               |  |
| R-I                                     | ENTEGRA ROOF TILE PROFILE: PLANTATION COLLECTION TEXTURE: SLATE LIKE CEDAR TAN W/ BLACK AND BROWN ANTIQUE. |  |
| FRENCH DOORS<br>SL. GL DOORS<br>WINDOWS | ALUMINUM FRAME W/ IMPACT GLASS                                                                             |  |

NOTE: ALL PAINT COLORS ARE BENJAMIN MOORE. NOTE: ALL STUCCO WALLS ARE LIGHT TEXTURE.
ALL TRIM IS SMOOTH.
NOTE: ALL ALUMINUM WINDOW AND DOOR FRAMES
ARE TO BE WHITE.
NOTE: ALL WALL LIGHTS ARE TO HAVE BLACK FINISH.
NOTE: ALL BALCONY RAILINGS ARE TO BE ALUMINUM WITH WHITE FINISH.