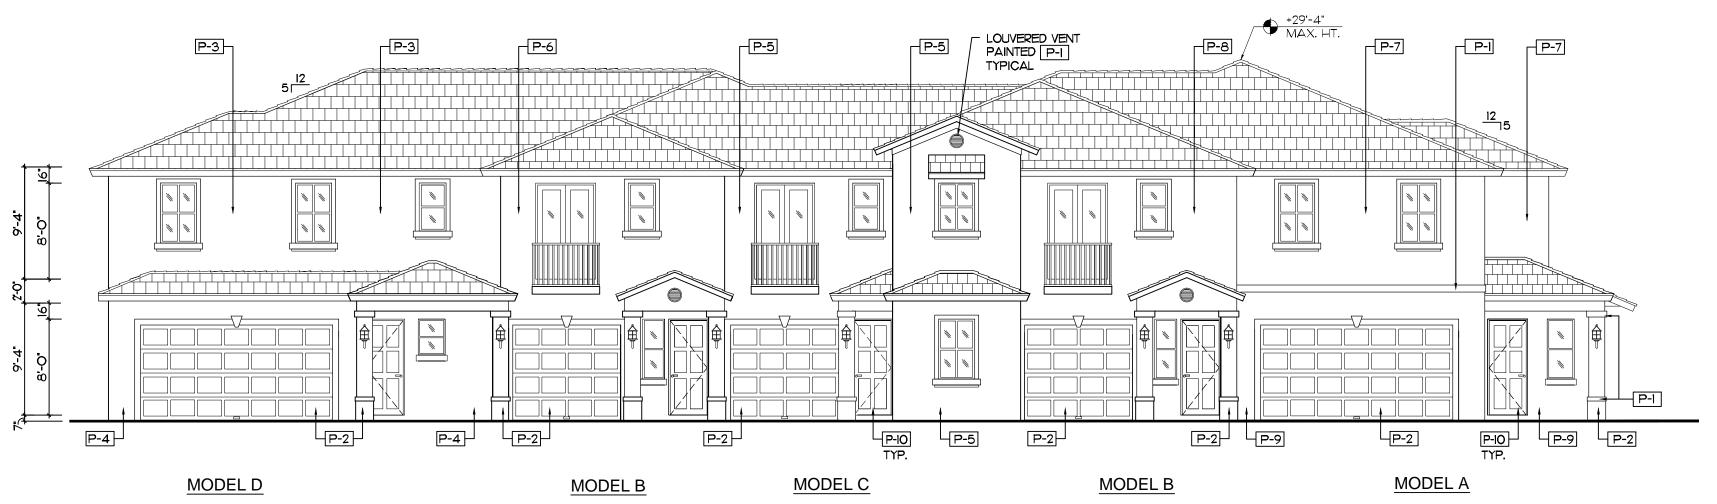

## FRONT ELEVATION - 3 UNIT BLDG.

SCALE 1/8"= 1'-0"

#### RIGHT SIDE ELEVATION - 3 UNIT BLDG.

SCALE 1/8"= 1'-0"

| EXTERIOR FINISH SCHEDULE                |                                                                                                            |  |
|-----------------------------------------|------------------------------------------------------------------------------------------------------------|--|
| MARK                                    | DESCRIPTION                                                                                                |  |
| P-I                                     | LIGHT TEXTURE STUCCO PAINTED<br>OC-118 SNOWFALL WHITE                                                      |  |
| P-2                                     | LIGHT TEXTURE STUCCO PAINTED  AF-170 FRENCH PRESS                                                          |  |
| P-3                                     | LIGHT TEXTURE STUCCO PAINTED<br>2162-60 MYSTIC BEIGE                                                       |  |
| P-4                                     | LIGHT TEXTURE STUCCO PAINTED<br>2162-50 ARIZONA TAN                                                        |  |
| P-5                                     | LIGHT TEXTURE STUCCO PAINTED<br>2154-60 FILTERED SUNLIGHT                                                  |  |
| P-6                                     | LIGHT TEXTURE STUCCO PAINTED<br>2154-50 STRAW                                                              |  |
| P-7                                     | LIGHT TEXTURE STUCCO PAINTED<br>2153-60 RICH CREAM                                                         |  |
| P-8                                     | LIGHT TEXTURE STUCCO PAINTED<br>2153-50 DESERT TAN                                                         |  |
| P-9                                     | LIGHT TEXTURE STUCCO PAINTED<br>2153-40 CORK                                                               |  |
| R-I                                     | ENTEGRA ROOF TILE PROFILE: PLANTATION COLLECTION TEXTURE: SLATE LIKE CEDAR TAN W/ BLACK AND BROWN ANTIQUE. |  |
| FRENCH DOORS<br>SL. GL DOORS<br>WINDOWS | ALUMINUM FRAME W/ IMPACT GLASS                                                                             |  |

NOTE: ALL PAINT COLORS ARE BENJAMIN MOORE. NOTE: ALL STUCCO WALLS ARE LIGHT TEXTURE.
ALL TRIM IS SMOOTH.
NOTE: ALL ALUMINUM WINDOW AND DOOR FRAMES
ARE TO BE WHITE.
NOTE: ALL WALL LIGHTS ARE TO HAVE BLACK FINISH.
NOTE: ALL BALCONY RAILINGS ARE TO BE ALUMINUM WITH WHITE FINISH.