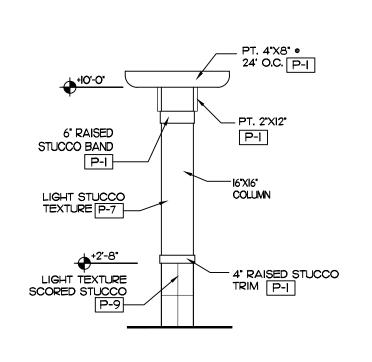

## TRELLIS 1 - (TYP.)

SCALE 1/4" = 1'-0"

TRELLIS FRONT **ELEVATION** SCALE 1/4" = 1'-0"

TRELLIS SIDE **ELEVATION** 

SCALE 1/4" = 1'-0"

| EXTERIOR PAINT/FINISH SCHEDULE |                                                                                                                    |
|--------------------------------|--------------------------------------------------------------------------------------------------------------------|
| MARK                           | DESCRIPTION                                                                                                        |
| P-I                            | LIGHT TEXTURE STUCCO PAINTED<br>OC-II8 SNOWFALL WHITE                                                              |
| P-7                            | LIGHT TEXTURE STUCCO PAINTED<br>2153-60 RICH CREAM                                                                 |
| P-8                            | LIGHT TEXTURE STUCCO PAINTED<br>2153-50 DESERT TAN                                                                 |
| P-9                            | LIGHT TEXTURE STUCCO PAINTED<br>2153-40 CORK                                                                       |
| R-I                            | ENTEGRA ROOF TILE<br>PROFILE: PLANTATION COLLECTION<br>TEXTURE: SLATE LIKE<br>CEDAR TAN W/ BLACK AND BROWN ANTIQUE |

NOTE: ALL PAINT COLORS ARE BENJAMIN MOORE.
NOTE: ALL STUCCO WALLS ARE LIGHT TEXTURE.
ALL TRIM IS SMOOTH.
NOTE, ALL ALUMINUM WINDOWS AND DOORS FRAMES ARE TO BE WHITE.
NOTE: ALL WALL LIGHTS ARE TO HAVE BLACK FINISH.
NOTE: ALL BALCONY RAILINGS ARE TO BE ALUMINUM WITH WHITE FINISH.