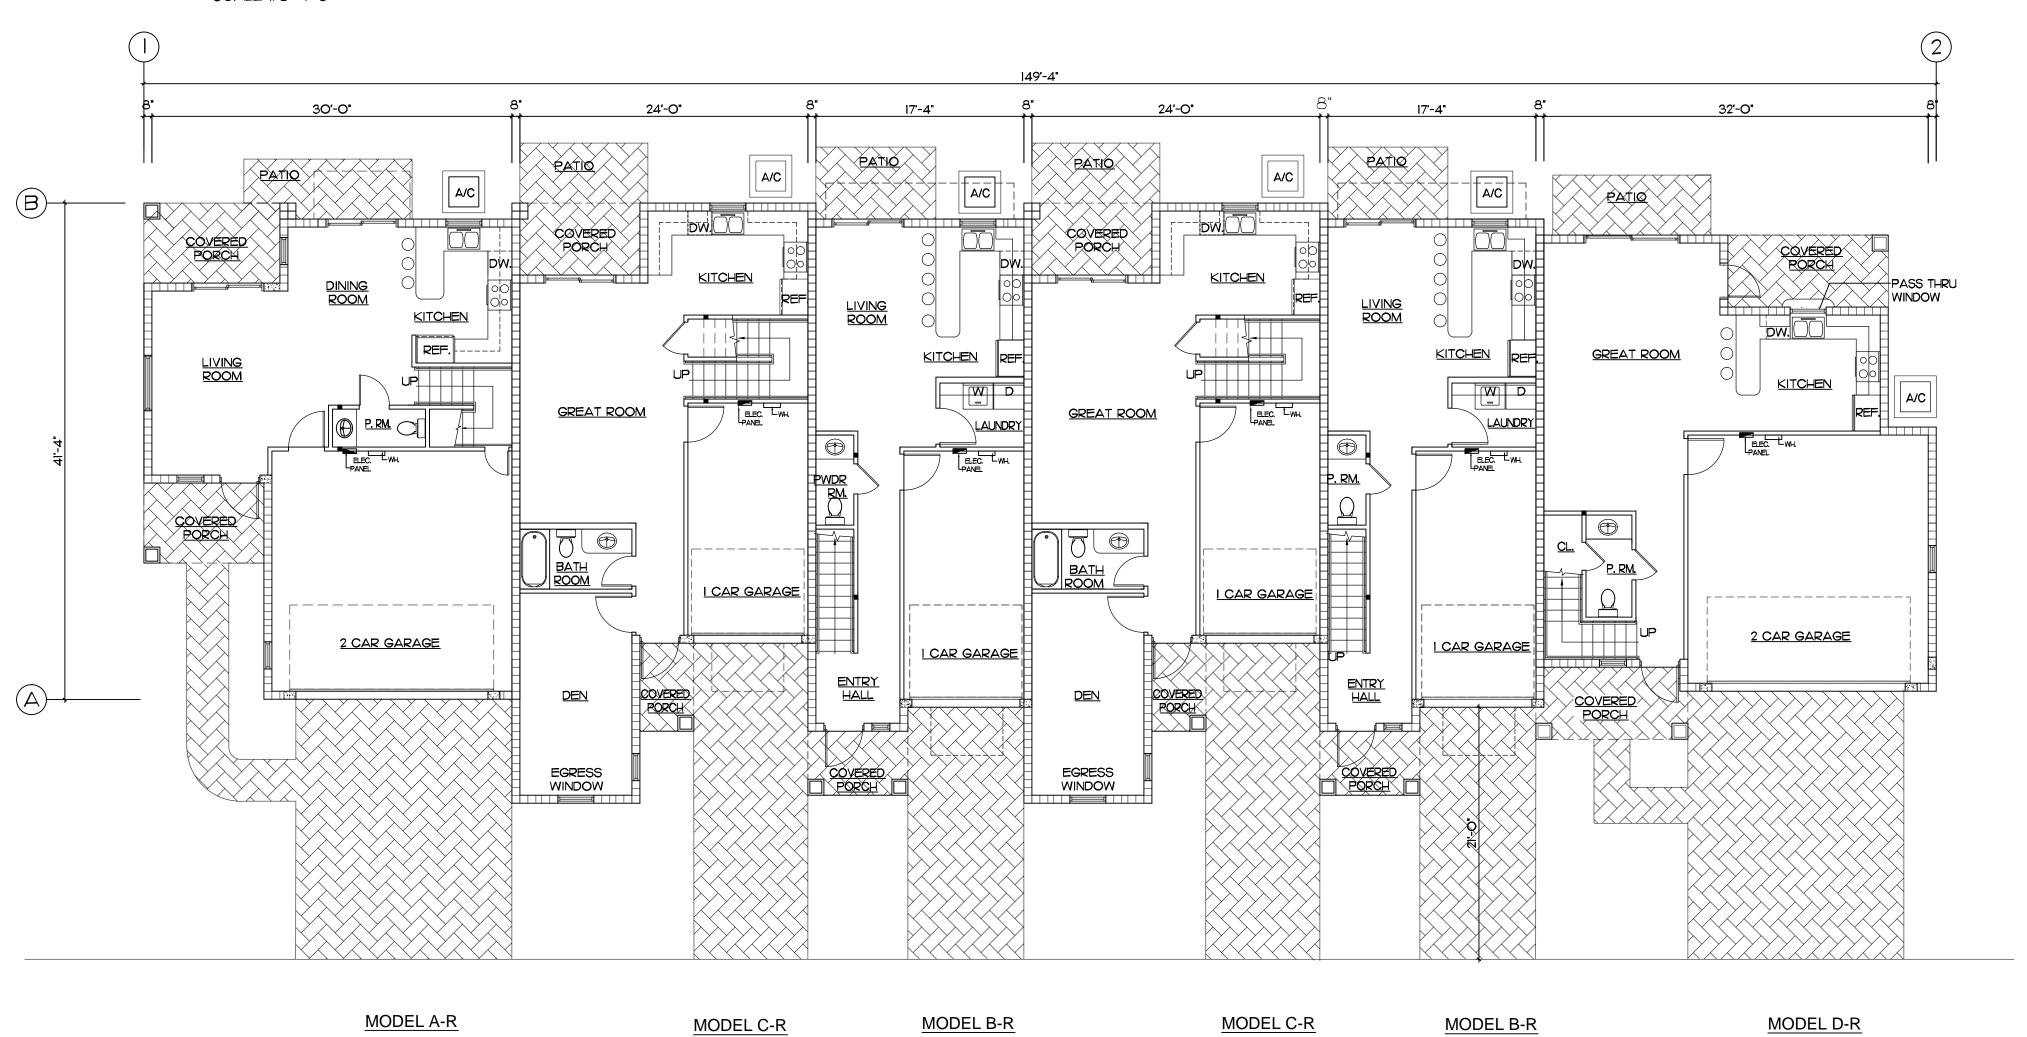

#### SECOND FLOOR - 3 UNIT BLDG.

SCALE I/8"= I'-O"

FIRST FLOOR - 3 UNIT BLDG.

SCALE I/8"= I'-O"

SCALE 1/8"= 1'-0"

R-I ENTEGRA ROOF TILE
PROFILE: PLANTATION COLLECTION
TEXTURE: SLATE LIKE
COLOR: TAN WITH BLACK AND
BROWN ANTIQUE