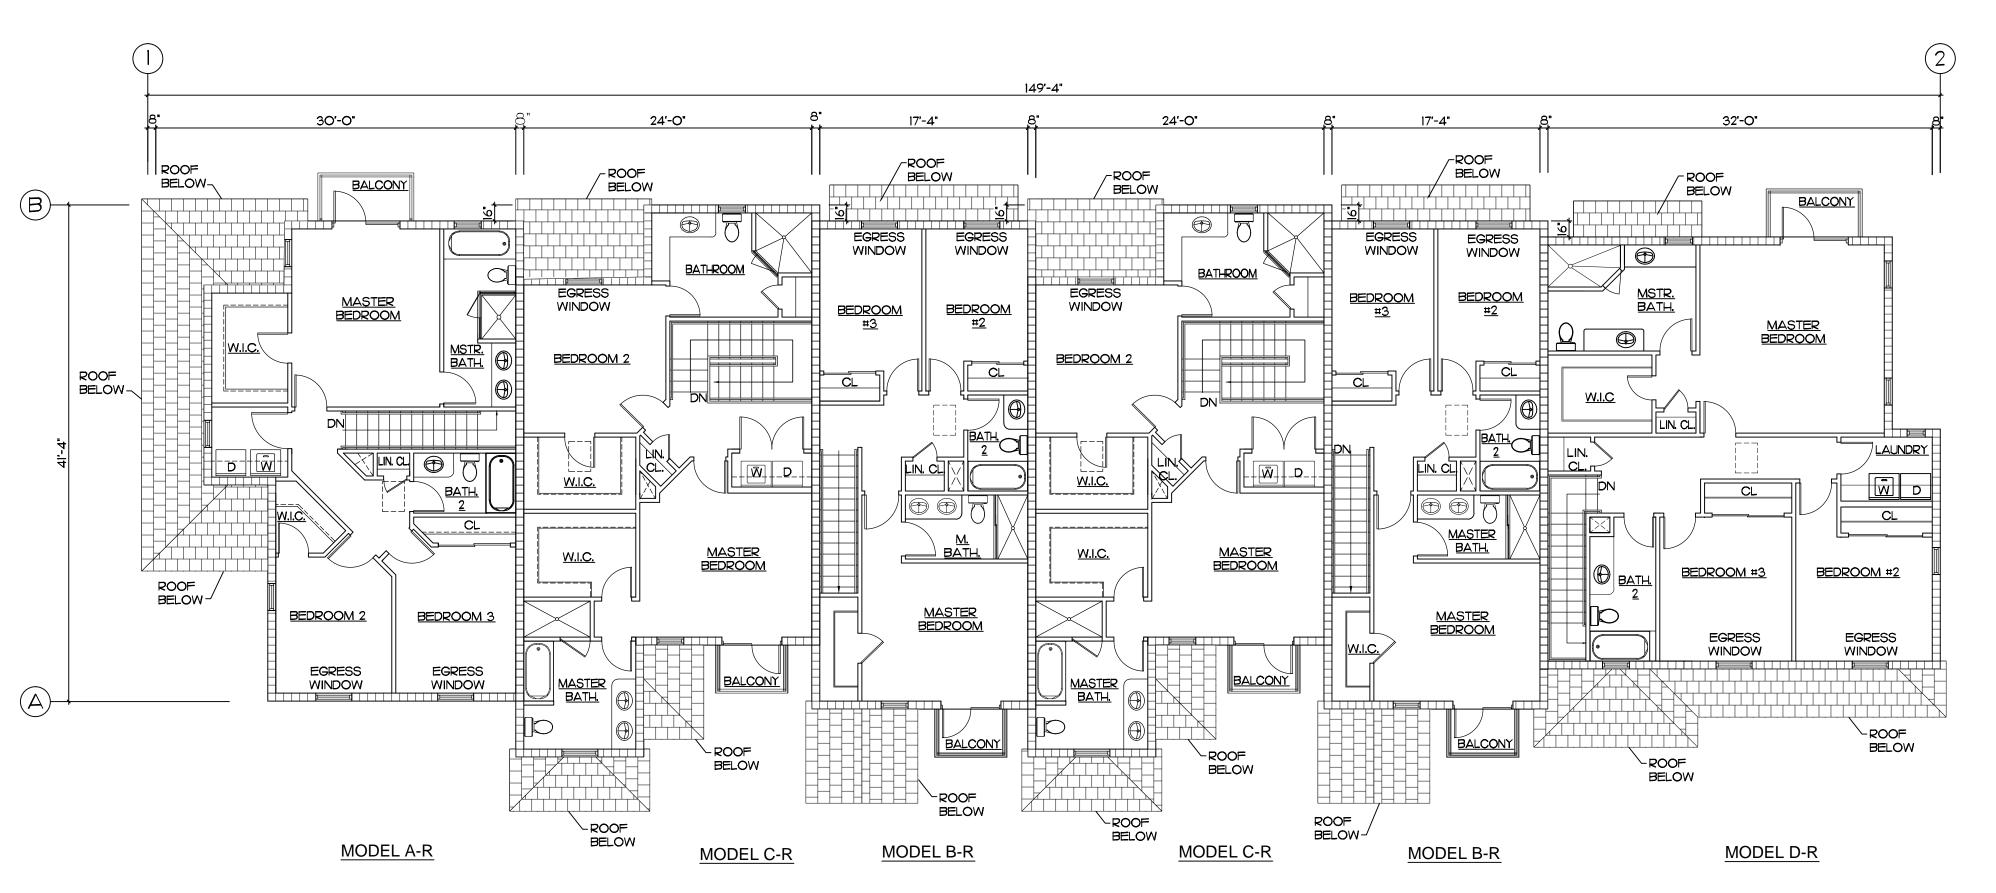

#### SECOND FLOOR - 3 UNIT BLDG.

SCALE I/8"= I'-O"

FIRST FLOOR - 3 UNIT BLDG.

SCALE I/8"= I'-O"

SCALE 1/8"= 1'-0"

R-I ENTEGRA ROOF TILE
PROFILE: PLANTATION COLLECTION
TEXTURE: SLATE LIKE
COLOR: TAN WITH BLACK AND
BROWN ANTIQUE