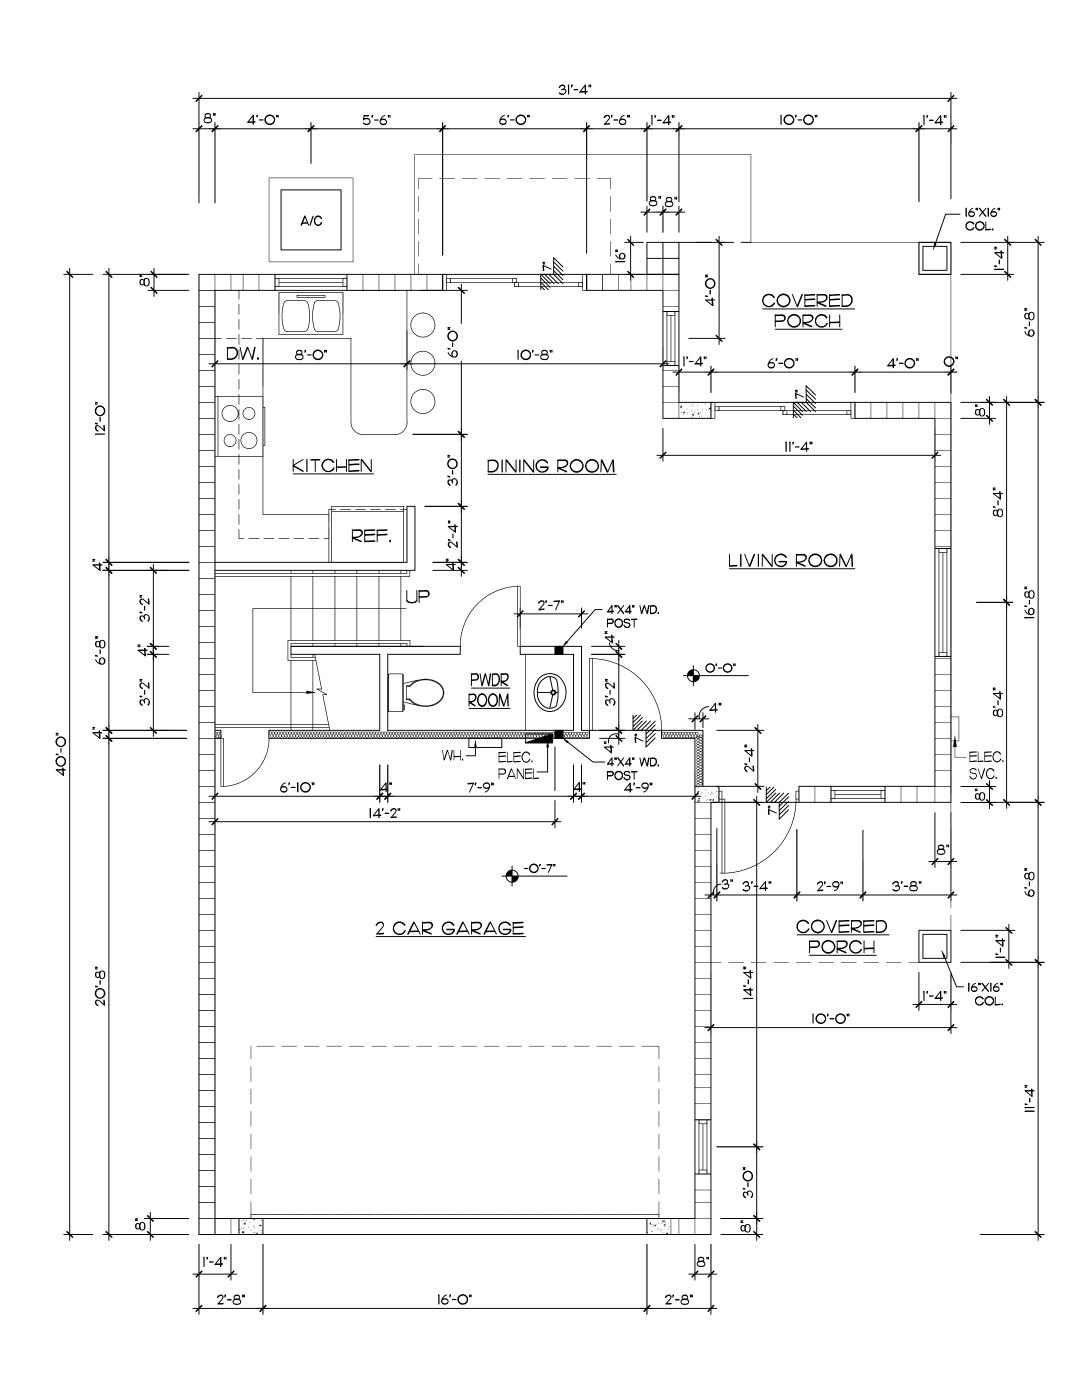

: PLANTATION COLLECTION<br>TEXTURE: SLATE LIKE<br>CEDAR TAN W/ BLACK AND BROWN ANTIQUE. |  |
| FRENCH DOORS<br>SL. GL DOORS<br>WINDOWS | ALUMINUM FRAME W/ IMPACT GLASS                                                                                      |  |

NOTE: ALL PAINT COLORS ARE BENJAMIN MOORE.
NOTE: ALL STUCCO WALLS ARE LIGHT TEXTURE.
ALL TRIM IS SMOOTH.
NOTE: ALL ALUMINUM WINDOW AND DOOR FRAMES
ARE TO BE WHITE.
NOTE: ALL WALL LIGHTS ARE TO HAVE BLACK FINISH.
NOTE: ALL BALCONY RAILINGS ARE TO BE ALUMINUM WITH WHITE FINISH.

## REAR ELEVATION - 7 UNIT BLDG.

SCALE 1/8"= 1'-0"



LEFT SIDE ELEVATION - 7 UNIT BLDG.

SCALE 1/8"= 1'-0"



RIGHT SIDE ELEVATION - 7 UNIT BLDG.

SCALE 1/8"= 1'-0"



KEY PLAN - 7 UNIT BLDG.

SCALE: N.T.S.

(SEAL)

WENT D. HAMILTON

ARCHITECT

HAMILTON

KENT



#### FIRST FLOOR MODEL A

SCALE 1/4"= 1'-0"



#### SECOND FLOOR MODEL A

SCALE 1/4"= 1'-0"

| MODEL A / AR         |          |
|----------------------|----------|
| IST FLOOR            | 564 SF   |
| 2ND FLOOR            | 880 SF   |
| TOTAL                | 1,444 SF |
| GARAGE               | 432 SF   |
| PORCHES ξ<br>BALCONY | 176 SF   |



### FIRST FLOOR MODEL B

SCALE 1/4"= 1'-0"



#### SECOND FLOOR MODEL B

SCALE 1/4"= 1'-0"

| MODEL B / B-R        | 2        |   |
|----------------------|----------|---|
| IST FLOOR            | 528 SF   |   |
| 2ND FLOOR            | 732 SF   |   |
| TOTAL                | 1,260 SF |   |
| GARAGE               | 221 SF   | • |
| PORCHES ξ<br>BALCONY | 70 SF    |   |
|                      |          |   |

KENT D. HAMILTON,

(SEAL)

NO SHEEL N