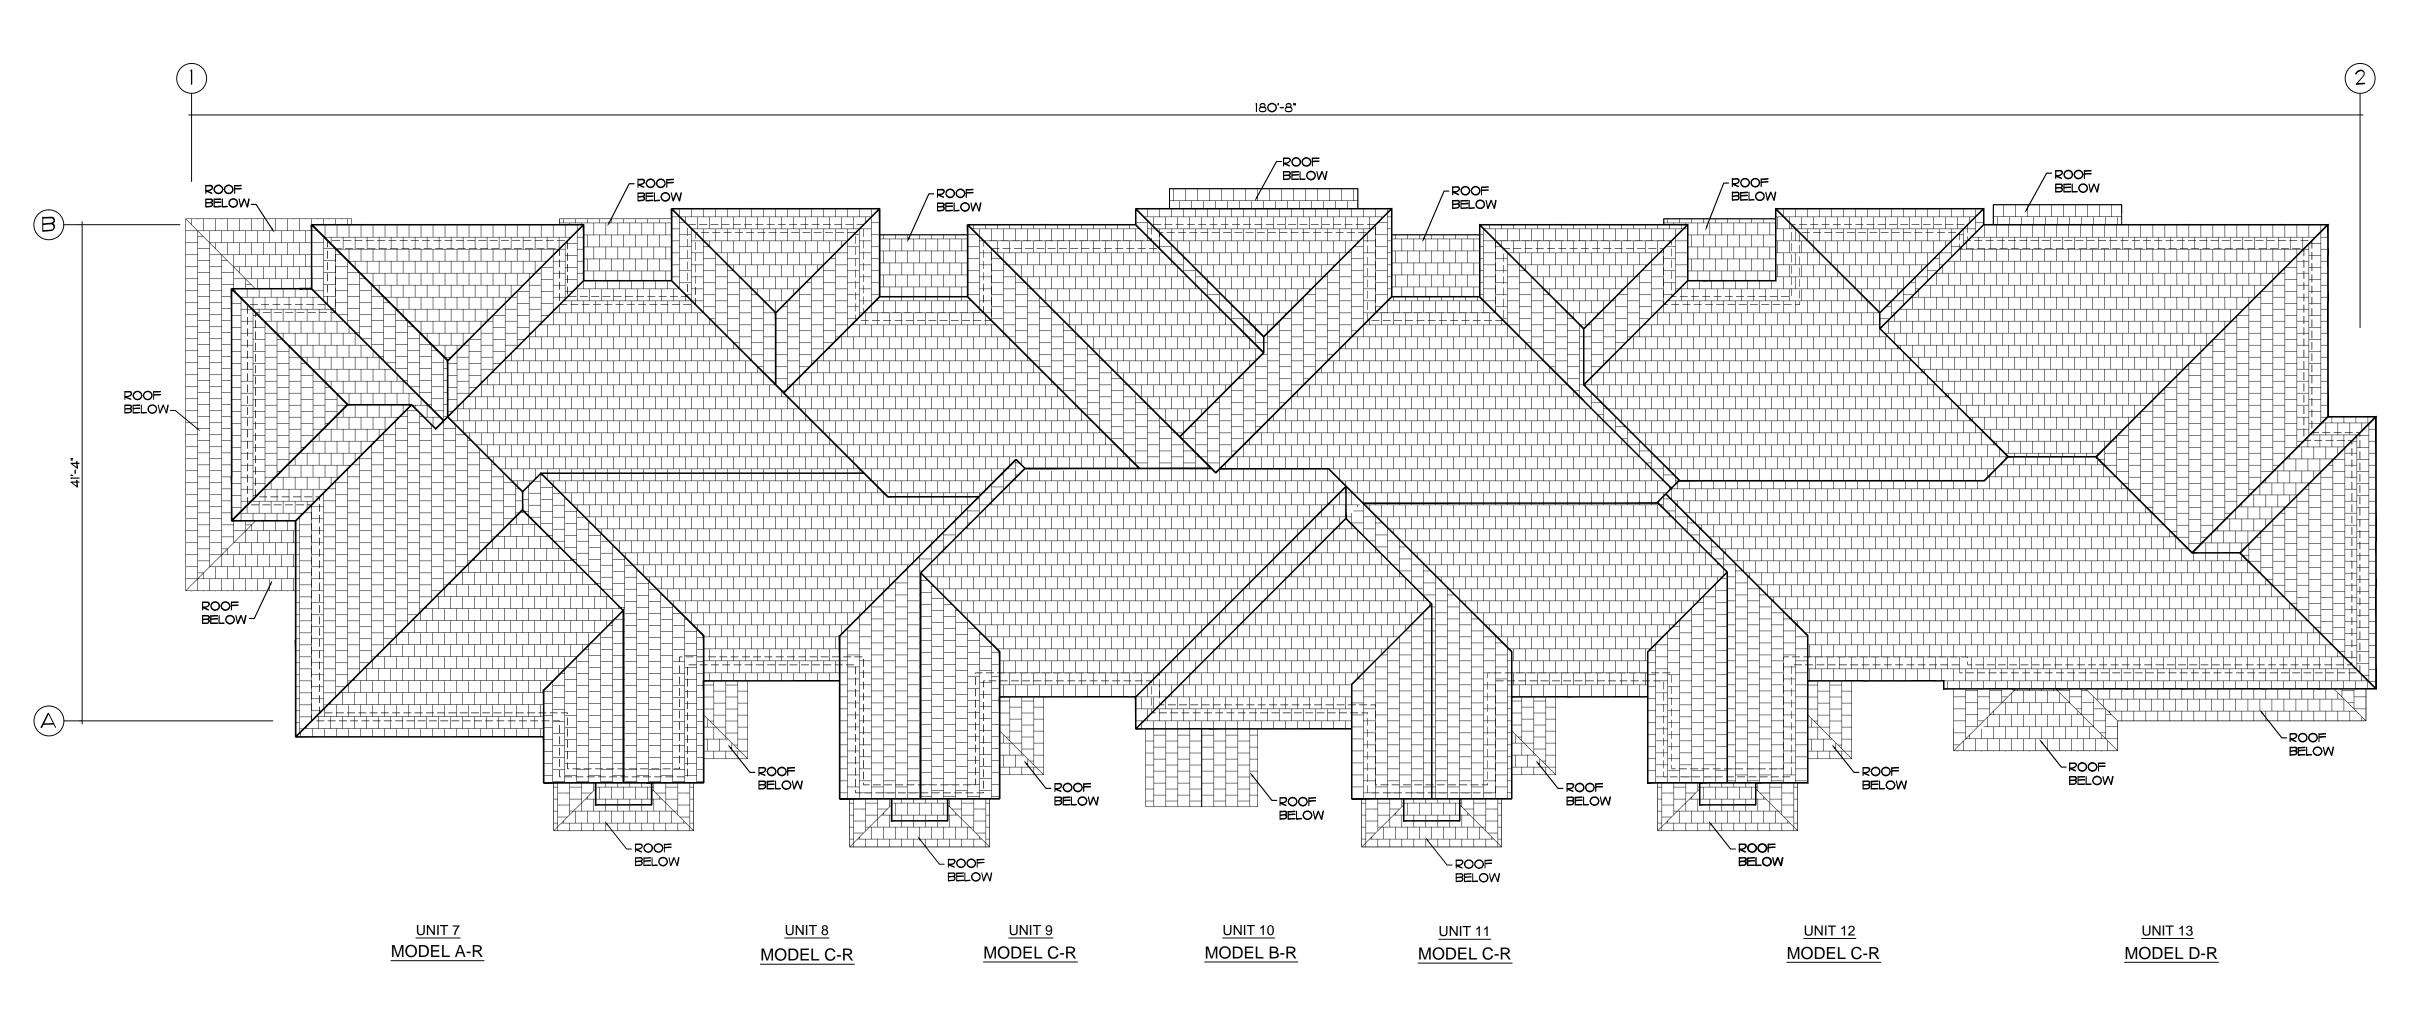

#### SECOND FLOOR - 6 UNIT BLDG.

SCALE 1/8"= 1'-0"

FIRST FLOOR - 6 UNIT BLDG.

SCALE 1/8"= 1'-0"

KENT D. HAMILTON

9

HAMILTON

ROOF PLAN - 6 UNIT BLDG 🛆 SCALE I/8"= I'-O"

R-I ENTEGRA ROOF TILE
PROFILE: PLANTATION COLLECTION
TEXTURE: SLATE LIKE
COLOR: TAN WITH BLACK AND
BROWN ANTIQUE

HAMILTON KENT

(SEAL)