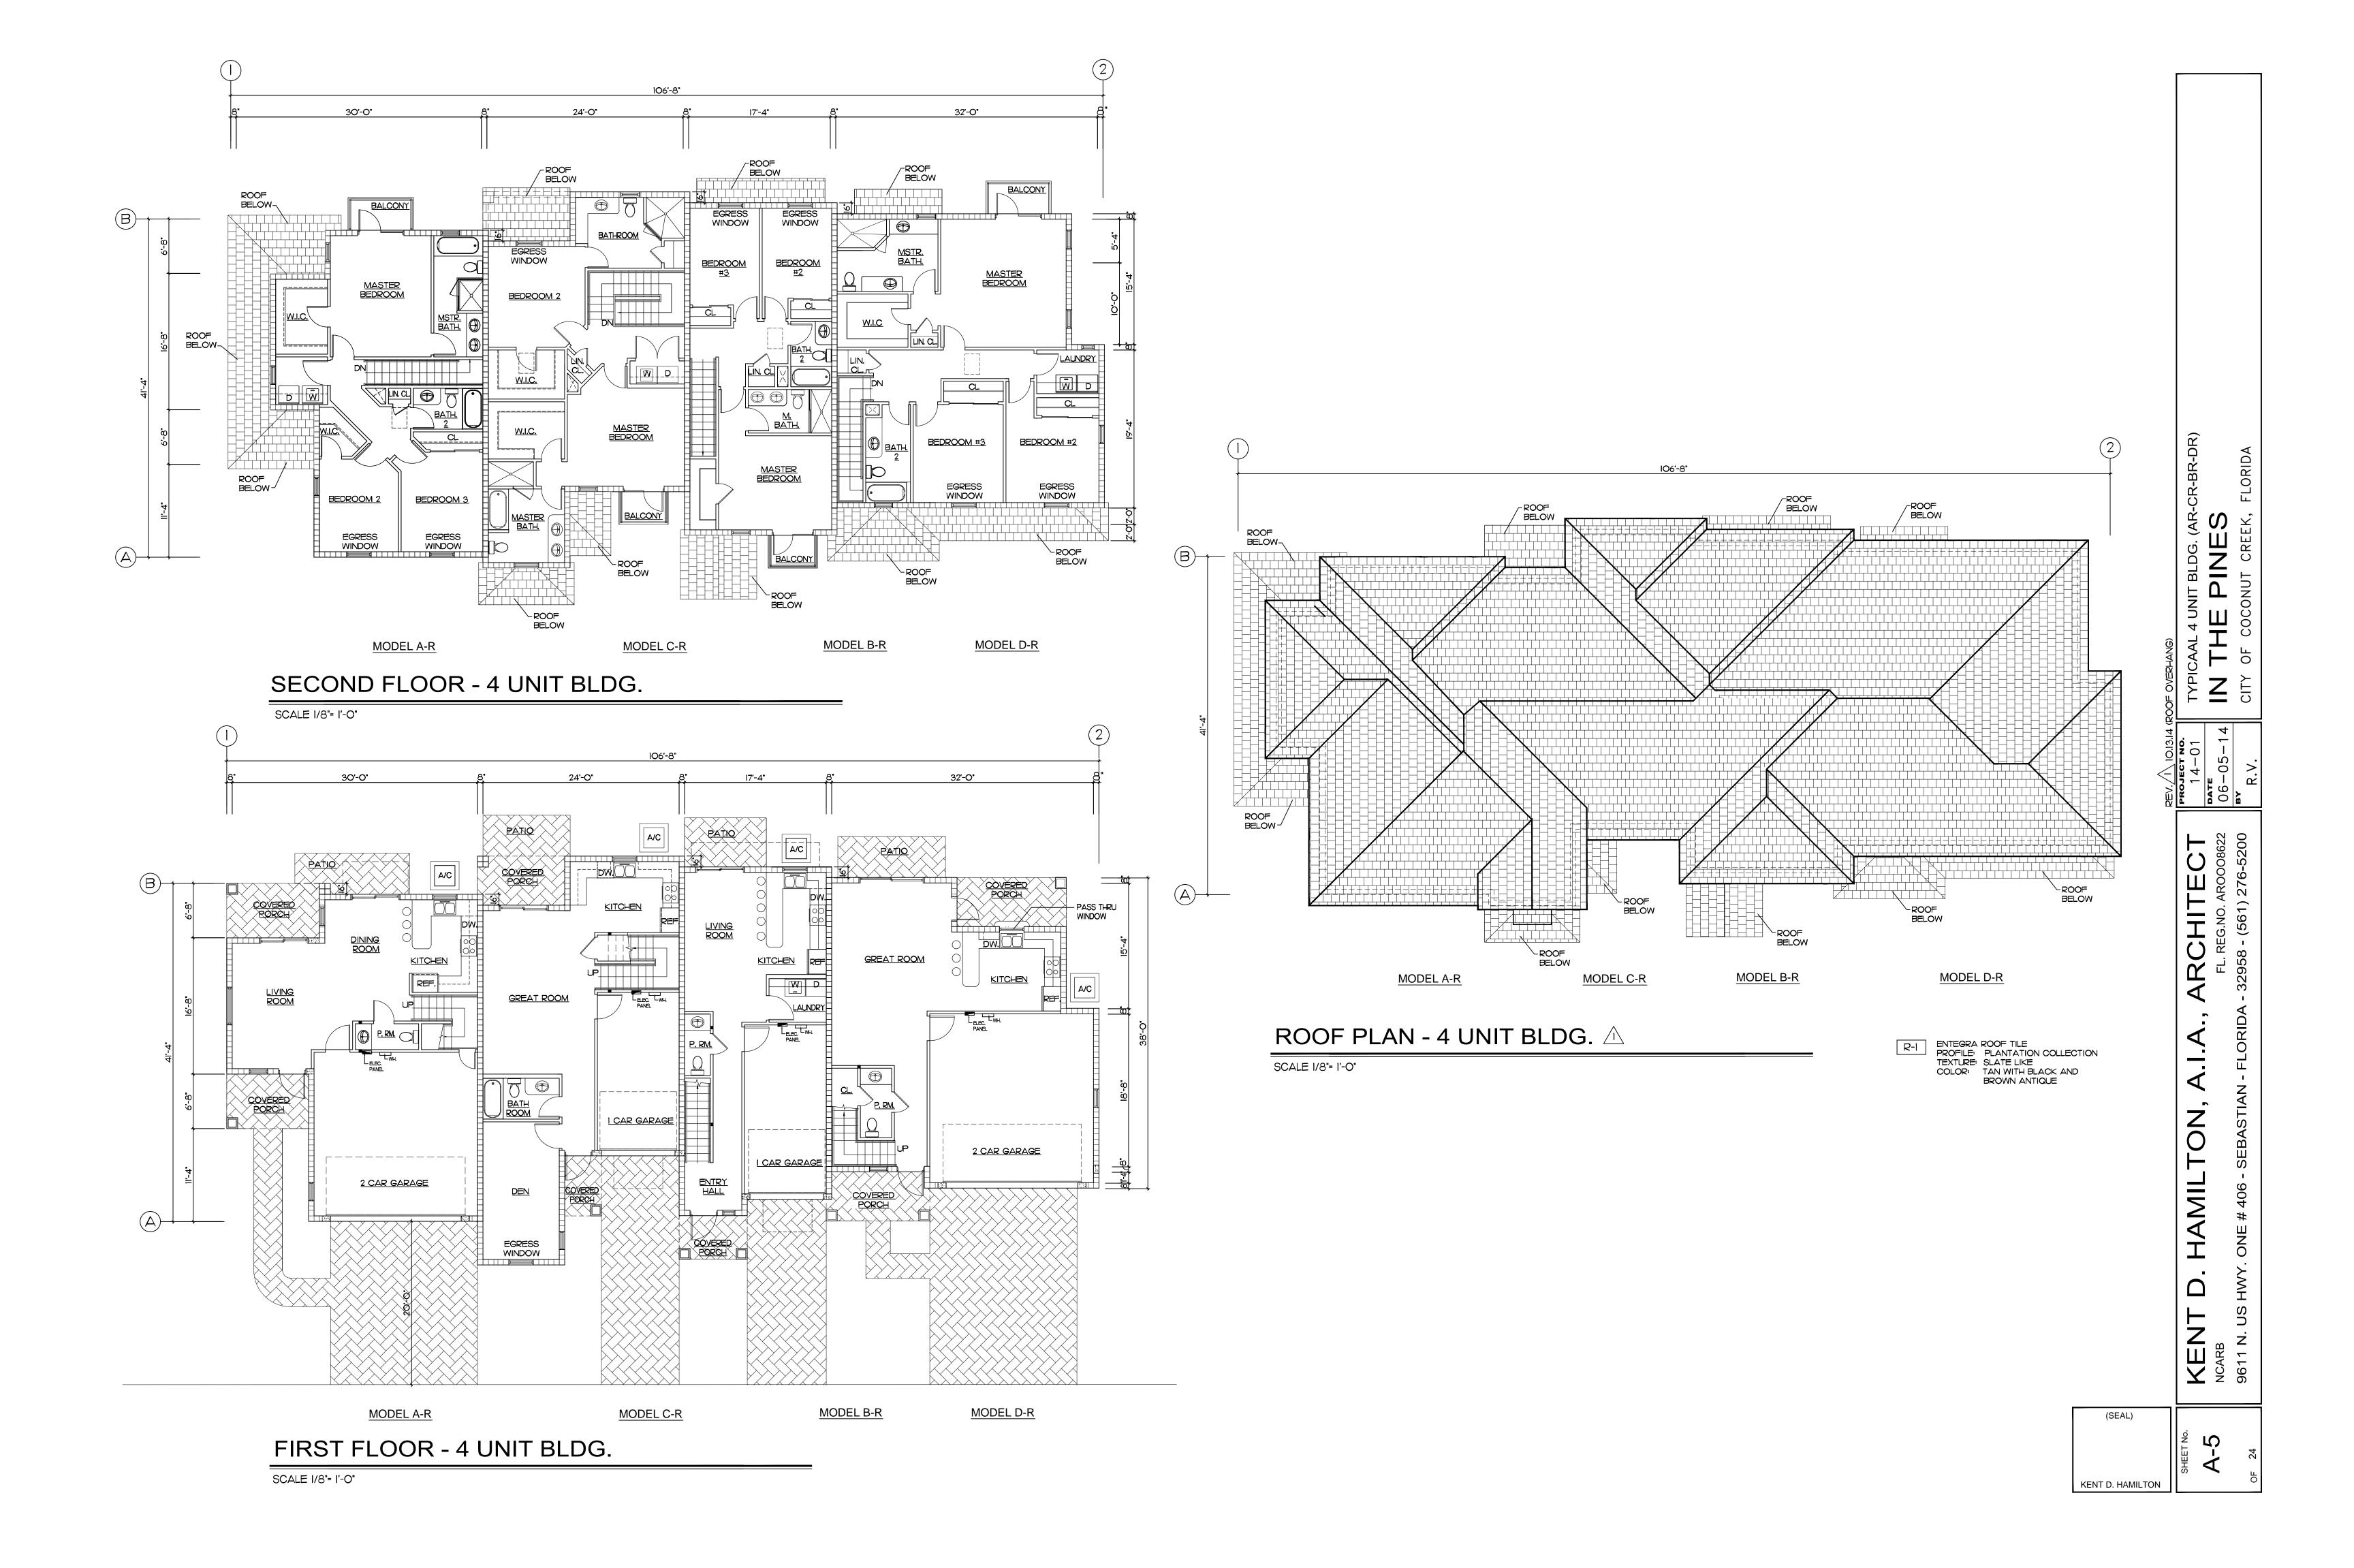

## SECOND FLOOR - 4 UNIT BLDG.

SCALE 1/8"= 1'-0"

FIRST FLOOR - 4 UNIT BLDG.

SCALE 1/8"= 1'-0"

KENT

KENT D. HAMILTON

HAMILTON

#### SECOND FLOOR - 6 UNIT BLDG.

SCALE 1/8"= 1'-0"

FIRST FLOOR - 6 UNIT BLDG.

SCALE 1/8"= 1'-0"

KENT D. HAMILTON

9

HAMILTON

ROOF PLAN - 6 UNIT BLDG 🛆 SCALE I/8"= I'-O"

R-I ENTEGRA ROOF TILE
PROFILE: PLANTATION COLLECTION
TEXTURE: SLATE LIKE
COLOR: TAN WITH BLACK AND
BROWN ANTIQUE

HAMILTON KENT

(SEAL)