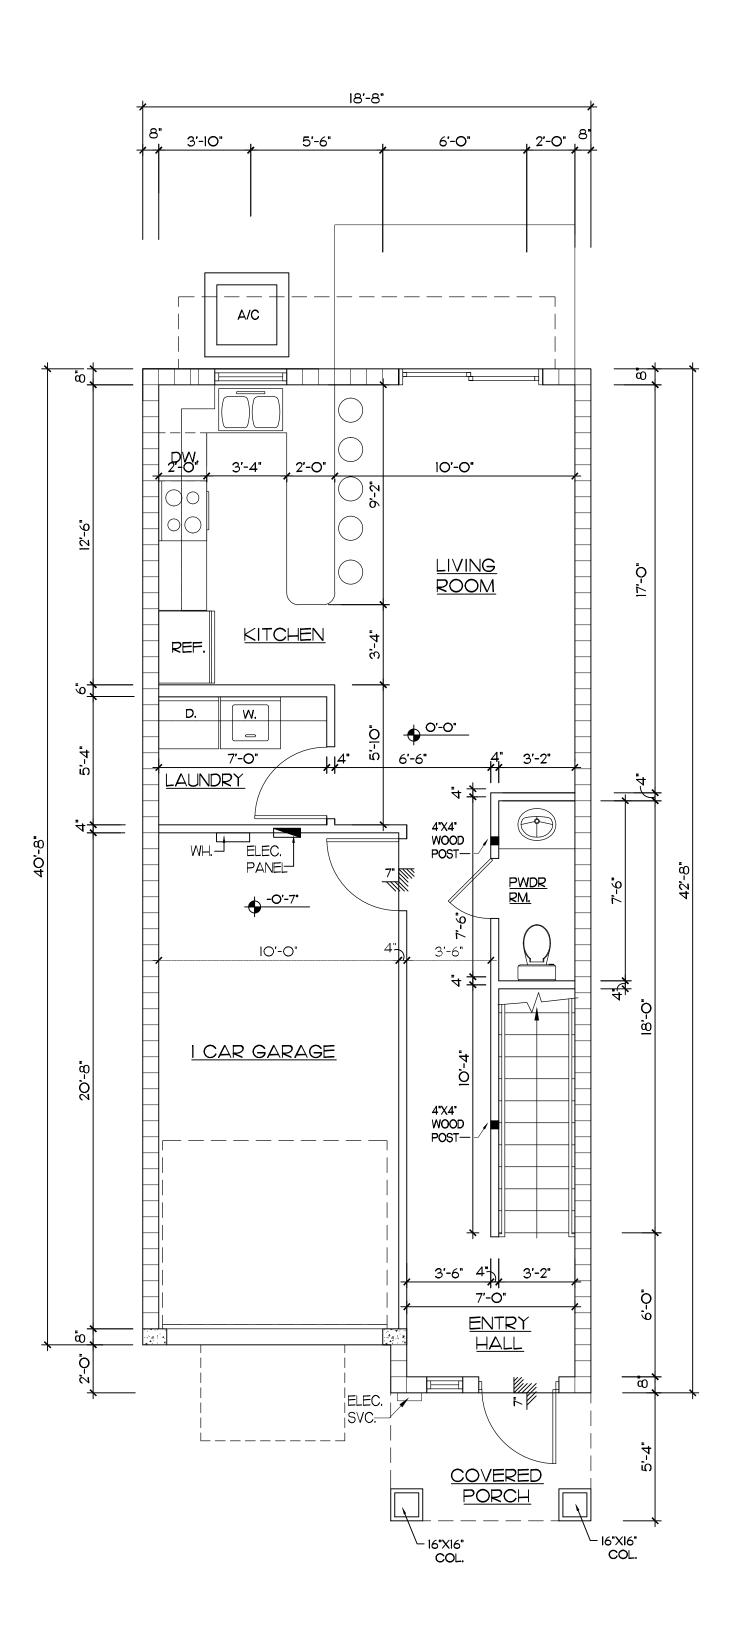

TRIM IS SMOOTH.
NOTE: ALL ALUMINUM WINDOW AND DOOR FRAMES
ARE TO BE WHITE.
NOTE: ALL WALL LIGHTS ARE TO HAVE BLACK FINISH.
NOTE: ALL BALCONY RAILINGS ARE TO BE ALUMINUM WITH WHITE FINISH.

## REAR ELEVATION - 7 UNIT BLDG.

SCALE 1/8"= 1'-0"



LEFT SIDE ELEVATION - 7 UNIT BLDG.

SCALE 1/8"= 1'-0"



RIGHT SIDE ELEVATION - 7 UNIT BLDG.

SCALE 1/8"= 1'-0"



KEY PLAN - 7 UNIT BLDG.

SCALE: N.T.S.

(SEAL)

WENT D. HAMILTON

ARCHITECT

HAMILTON

KENT



#### FIRST FLOOR MODEL A

SCALE 1/4"= 1'-0"



#### SECOND FLOOR MODEL A

SCALE 1/4"= 1'-0"

| MODEL A / AR         |          |
|----------------------|----------|
| IST FLOOR            | 564 SF   |
| 2ND FLOOR            | 880 SF   |
| TOTAL                | 1,444 SF |
| GARAGE               | 432 SF   |
| PORCHES ξ<br>BALCONY | 176 SF   |



### FIRST FLOOR MODEL B

SCALE 1/4"= 1'-0"



#### SECOND FLOOR MODEL B

SCALE 1/4"= 1'-0"

| MODEL B / B-R        | 2        |   |
|----------------------|----------|---|
| IST FLOOR            | 528 SF   |   |
| 2ND FLOOR            | 732 SF   |   |
| TOTAL                | 1,260 SF |   |
| GARAGE               | 221 SF   | • |
| PORCHES ξ<br>BALCONY | 70 SF    |   |
|                      |          |   |

KENT D. HAMILTON,

(SEAL)

NO SHEEL NO.

KENT D. HAMILTON



#### FIRST FLOOR MODEL C

SCALE 1/4"= 1'-0"



#### SECOND FLOOR MODEL C

SCALE 1/4"= 1'-0"

| MODEL C / CR         | 2        |  |
|----------------------|----------|--|
| IST FLOOR            | 773 SF   |  |
| 2ND FLOOR            | 872 SF   |  |
| TOTAL                | 1,645 SF |  |
| GARAGE               | 206 SF   |