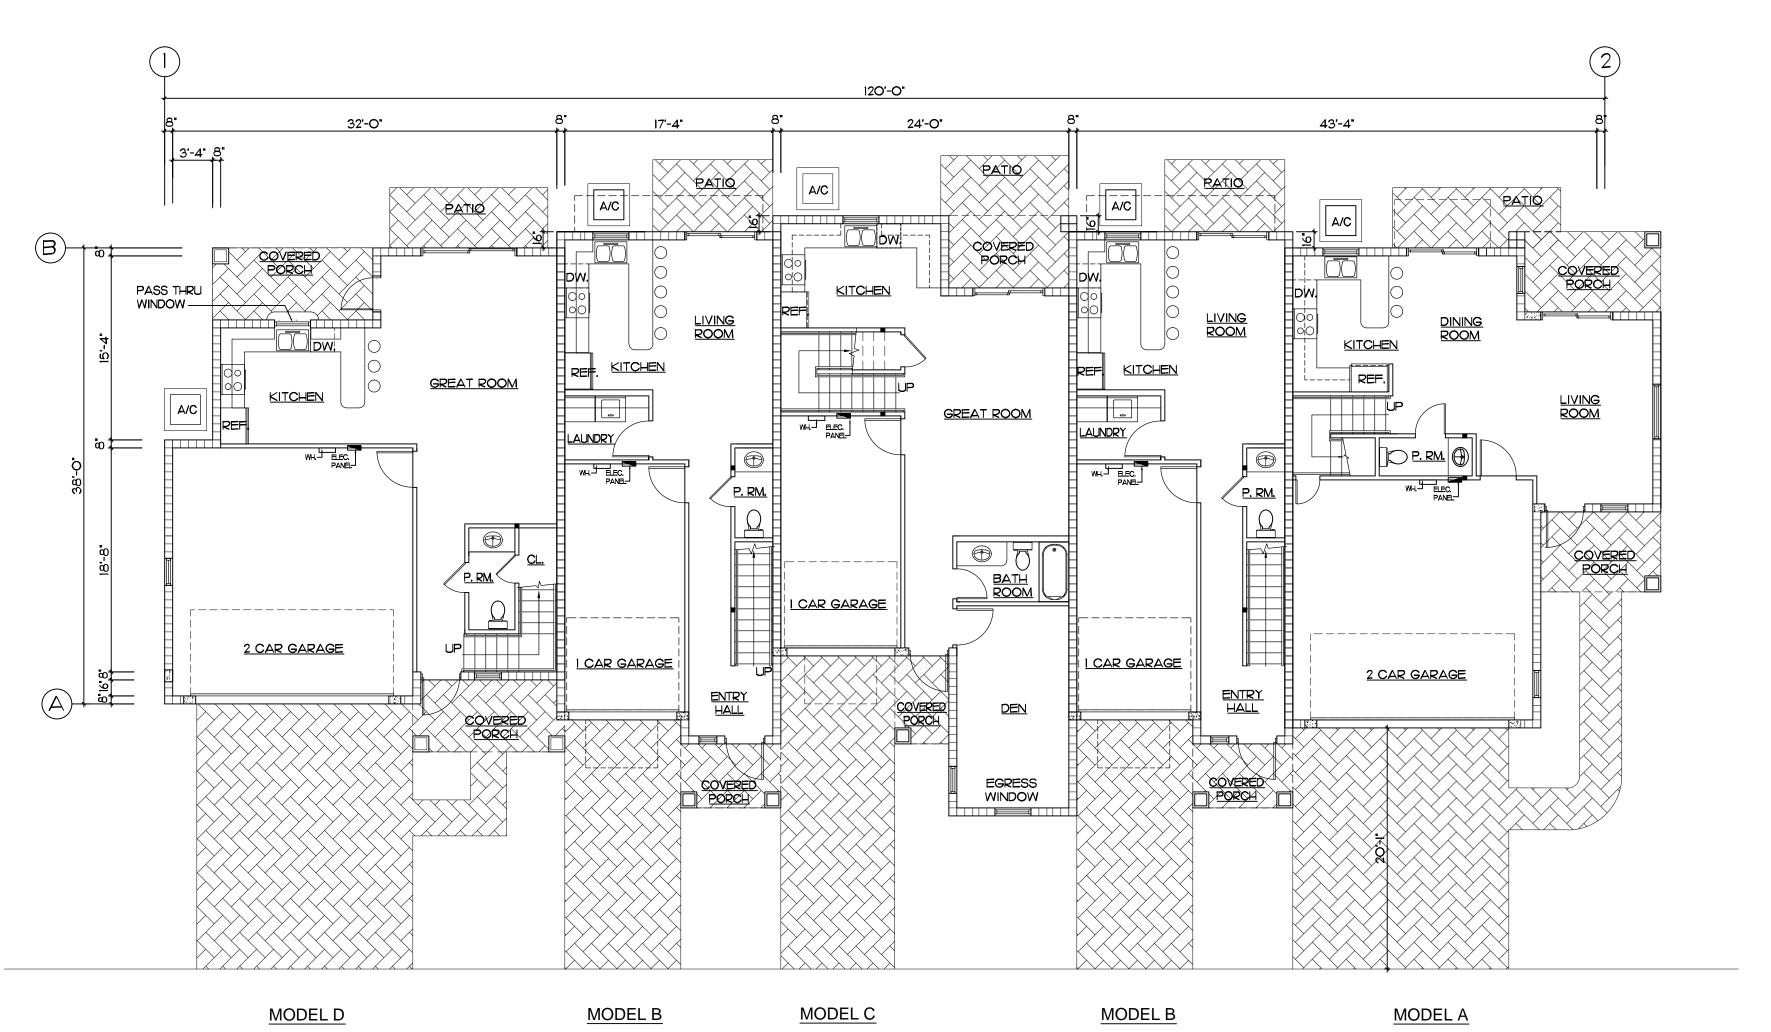

OFILE: PLANTATION COLLECTION TEXTURE: SLATE LIKE CEDAR TAN W/ BLACK AND BROWN ANTIQUE. |  |
| FRENCH DOORS<br>SL. GL DOORS<br>WINDOWS | ALUMINUM FRAME W/ IMPACT GLASS                                                                             |  |

NOTE: ALL PAINT COLORS ARE BENJAMIN MOORE.

NOTE: ALL STUCCO WALLS ARE LIGHT TEXTURE.

ALL TRIM IS SMOOTH.

NOTE: ALL ALUMINUM WINDOW AND DOOR FRAMES

ARE TO BE WHITE.

NOTE: ALL WALL LIGHTS ARE TO HAVE BLACK FINISH.

NOTE: ALL BALCONY RAILINGS ARE TO BE ALUMINUM WITH WHITE FINISH.



## KEY PLAN - 4 UNIT BLDG.

SCALE: N.T.S.

A-6

KENT D. HAMILTON

A-6

NCARB

OG 11 N 11S HWY ONE # 406 SEBAST

CAL 4 UNIT BLDG. (AR-CR-BR-DR)

THE PINES

ARCHITECT

A.I.A

(SEAL)

ON LAMILTON

KENT D. HAMILTON

#### SECOND FLOOR - 5 UNIT BLDG.

SCALE I/8"= I'-O"



## FIRST FLOOR - 5 UNIT BLDG.

HAMILTON

ROOF PLAN - 5 UNIT BLDG. 🛆

SCALE 1/8"= 1'-0"

ENTEGRA ROOF TILE
PROFILE: PLANTATION COLLECTION
TEXTURE: SLATE LIKE
COLOR: TAN WITH BLACK AND
BROWN ANTIQUE



#### FRONT ELEVATION - 5 UNIT BLDG.

SCALE 1/8"= 1'-0"



#### REAR ELEVATION 5 UNIT BLDG.

SCALE 1/8"= 1'-0"



#### LEFT SIDE ELEVATION - 5 UNIT BLDG.

SCALE 1/8"= 1'-0"



#### RIGHT SIDE ELEVATION - 5 UNIT BLDG.

SCALE 1/8"= 1'-0"

| EXTERI                                  | OR FINISH SCHEDULE                                                                                         |
|-----------------------------------------|------------------------------------------------------------------------------------------------------------|
| MARK                                    | DESCRIPTION