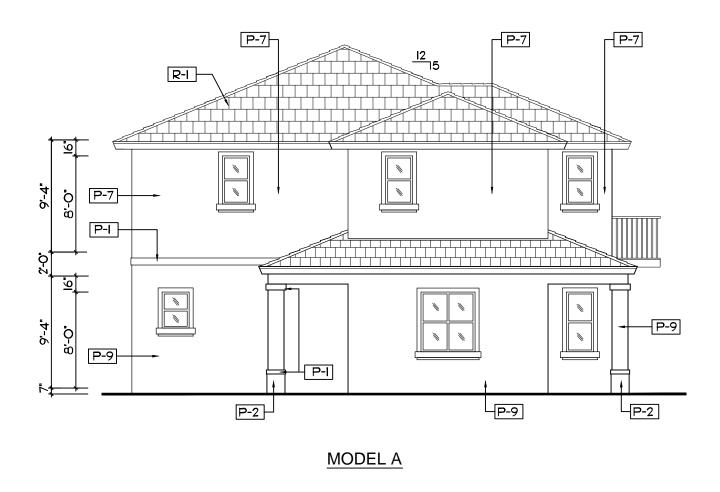

#### RIGHT SIDE ELEVATION - 3 UNIT BLDG.

SCALE 1/8"= 1'-0"

| EXTERIOR FINISH SCHEDULE                |                                                                                                            |  |
|-----------------------------------------|------------------------------------------------------------------------------------------------------------|--|
| MARK                                    | DESCRIPTION                                                                                                |  |
| P-I                                     | LIGHT TEXTURE STUCCO PAINTED<br>OC-118 SNOWFALL WHITE                                                      |  |
| P-2                                     | LIGHT TEXTURE STUCCO PAINTED  AF-170 FRENCH PRESS                                                          |  |
| P-3                                     | LIGHT TEXTURE STUCCO PAINTED<br>2162-60 MYSTIC BEIGE                                                       |  |
| P-4                                     | LIGHT TEXTURE STUCCO PAINTED<br>2162-50 ARIZONA TAN                                                        |  |
| P-5                                     | LIGHT TEXTURE STUCCO PAINTED<br>2154-60 FILTERED SUNLIGHT                                                  |  |
| P-6                                     | LIGHT TEXTURE STUCCO PAINTED<br>2154-50 STRAW                                                              |  |
| P-7                                     | LIGHT TEXTURE STUCCO PAINTED<br>2153-60 RICH CREAM                                                         |  |
| P-8                                     | LIGHT TEXTURE STUCCO PAINTED<br>2153-50 DESERT TAN                                                         |  |
| P-9                                     | LIGHT TEXTURE STUCCO PAINTED<br>2153-40 CORK                                                               |  |
| R-I                                     | ENTEGRA ROOF TILE PROFILE: PLANTATION COLLECTION TEXTURE: SLATE LIKE CEDAR TAN W/ BLACK AND BROWN ANTIQUE. |  |
| FRENCH DOORS<br>SL. GL DOORS<br>WINDOWS | ALUMINUM FRAME W/ IMPACT GLASS                                                                             |  |