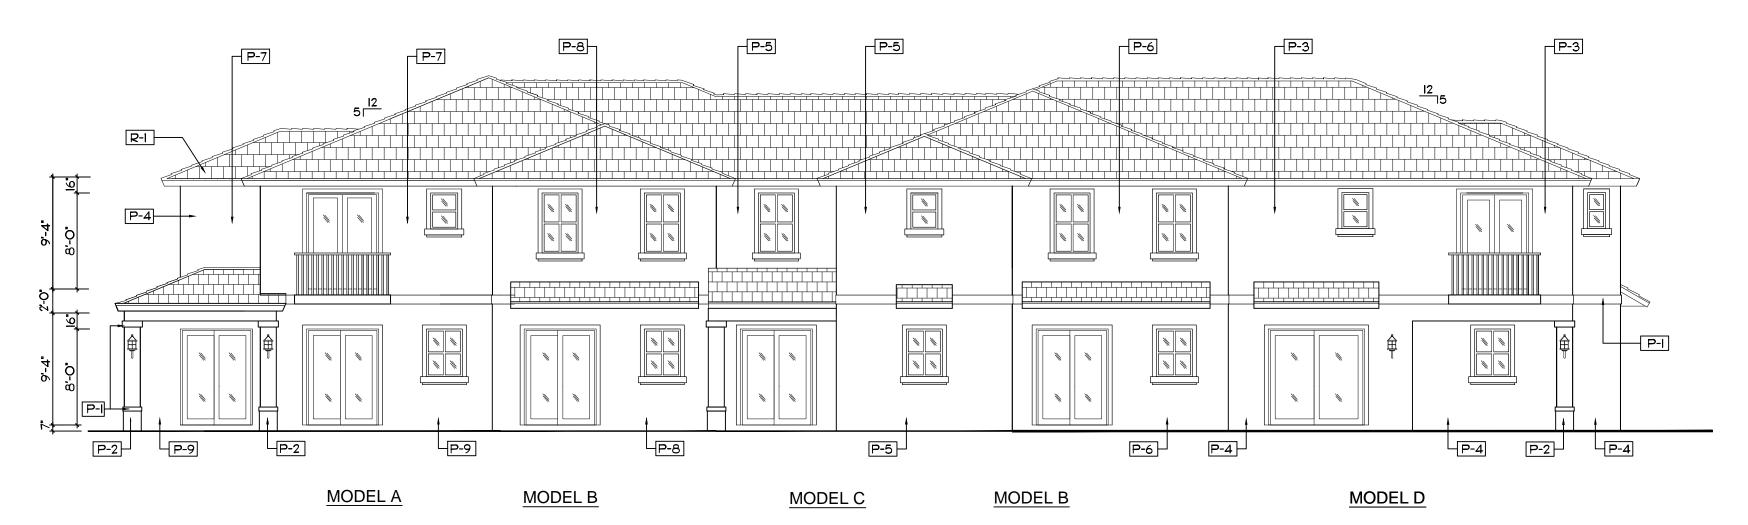

#### REAR ELEVATION - 3 UNIT BLDG.

SCALE 1/8"= 1'-0"

#### RIGHT SIDE ELEVATION - 3 UNIT BLDG.

SCALE 1/8"= 1'-0"

| EXTERIOR FINISH SCHEDULE                |                                                                                                            |  |
|-----------------------------------------|------------------------------------------------------------------------------------------------------------|--|
| MARK                                    | DESCRIPTION                                                                                                |  |
| P-I                                     | LIGHT TEXTURE STUCCO PAINTED<br>OC-118 SNOWFALL WHITE                                                      |  |
| P-2                                     | LIGHT TEXTURE STUCCO PAINTED  AF-170 FRENCH PRESS                                                          |  |
| P-3                                     | LIGHT TEXTURE STUCCO PAINTED<br>2162-60 MYSTIC BEIGE                                                       |  |
| P-4                                     | LIGHT TEXTURE STUCCO PAINTED<br>2162-50 ARIZONA TAN                                                        |  |
| P-5                                     | LIGHT TEXTURE STUCCO PAINTED<br>2154-60 FILTERED SUNLIGHT                                                  |  |
| P-6                                     | LIGHT TEXTURE STUCCO PAINTED<br>2154-50 STRAW                                                              |  |
| P-7                                     | LIGHT TEXTURE STUCCO PAINTED<br>2153-60 RICH CREAM                                                         |  |
| P-8                                     | LIGHT TEXTURE STUCCO PAINTED<br>2153-50 DESERT TAN                                                         |  |
| P-9                                     | LIGHT TEXTURE STUCCO PAINTED<br>2153-40 CORK                                                               |  |
| R-I                                     | ENTEGRA ROOF TILE PROFILE: PLANTATION COLLECTION TEXTURE: SLATE LIKE CEDAR TAN W/ BLACK AND BROWN ANTIQUE. |  |
| FRENCH DOORS<br>SL. GL DOORS<br>WINDOWS | ALUMINUM FRAME W/ IMPACT GLASS                                                                             |  |

NOTE: ALL PAINT COLORS ARE BENJAMIN MOORE. NOTE: ALL STUCCO WALLS ARE LIGHT TEXTURE.
ALL TRIM IS SMOOTH.
NOTE: ALL ALUMINUM WINDOW AND DOOR FRAMES
ARE TO BE WHITE.
NOTE: ALL WALL LIGHTS ARE TO HAVE BLACK FINISH.
NOTE: ALL BALCONY RAILINGS ARE TO BE ALUMINUM WITH WHITE FINISH.