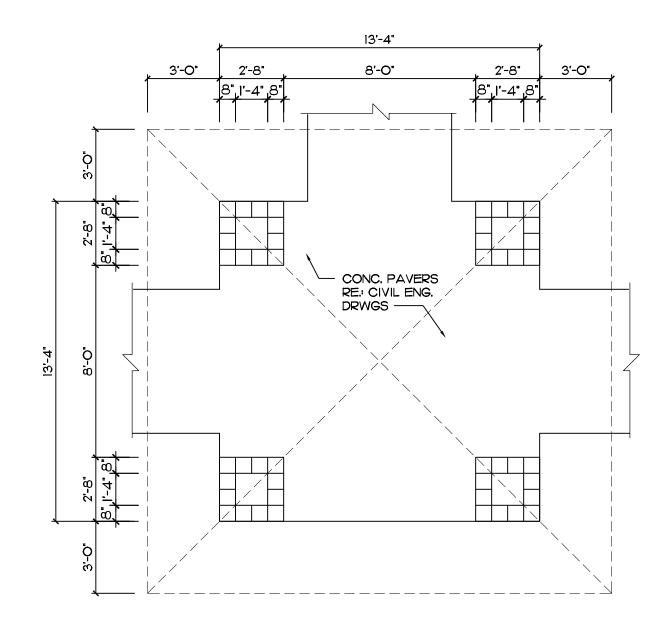

## TRELLIS 1 - (TYP.)

SCALE 1/4" = 1'-0"

TRELLIS FRONT **ELEVATION** SCALE 1/4" = 1'-0"

TRELLIS SIDE **ELEVATION** 

SCALE 1/4" = 1'-0"

| EXTERIOR PAINT/FINISH SCHEDULE |                                                                                                                    |
|--------------------------------|--------------------------------------------------------------------------------------------------------------------|
| MARK                           | DESCRIPTION                                                                                                        |
| P-I                            | LIGHT TEXTURE STUCCO PAINTED<br>OC-II8 SNOWFALL WHITE                                                              |
| P-7                            | LIGHT TEXTURE STUCCO PAINTED<br>2153-60 RICH CREAM                                                                 |
| P-8                            | LIGHT TEXTURE STUCCO PAINTED<br>2153-50 DESERT TAN                                                                 |
| P-9                            | LIGHT TEXTURE STUCCO PAINTED<br>2153-40 CORK                                                                       |
| R-I                            | ENTEGRA ROOF TILE<br>PROFILE: PLANTATION COLLECTION<br>TEXTURE: SLATE LIKE<br>CEDAR TAN W/ BLACK AND BROWN ANTIQUE |

NOTE: ALL PAINT COLORS ARE BENJAMIN MOORE.
NOTE: ALL STUCCO WALLS ARE LIGHT TEXTURE.
ALL TRIM IS SMOOTH.
NOTE, ALL ALUMINUM WINDOWS AND DOORS FRAMES ARE TO BE WHITE.
NOTE: ALL WALL LIGHTS ARE TO HAVE BLACK FINISH.
NOTE: ALL BALCONY RAILINGS ARE TO BE ALUMINUM WITH WHITE FINISH.