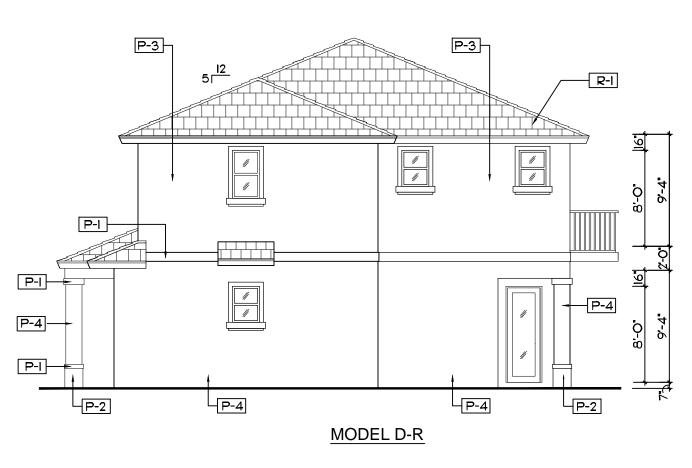

#### RIGHT SIDE ELEVATION - 3 UNIT BLDG.

SCALE 1/8"= 1'-0"

| EXTERIOR FINISH SCHEDULE                |                                                                                                            |  |
|-----------------------------------------|------------------------------------------------------------------------------------------------------------|--|
| MARK                                    | DESCRIPTION                                                                                                |  |
| P-I                                     | LIGHT TEXTURE STUCCO PAINTED<br>OC-118 SNOWFALL WHITE                                                      |  |
| P-2                                     | LIGHT TEXTURE STUCCO PAINTED  AF-170 FRENCH PRESS                                                          |  |
| P-3                                     | LIGHT TEXTURE STUCCO PAINTED<br>2162-60 MYSTIC BEIGE                                                       |  |
| P-4                                     | LIGHT TEXTURE STUCCO PAINTED<br>2162-50 ARIZONA TAN                                                        |  |
| P-5                                     | LIGHT TEXTURE STUCCO PAINTED<br>2154-60 FILTERED SUNLIGHT                                                  |  |
| P-6                                     | LIGHT TEXTURE STUCCO PAINTED<br>2154-50 STRAW                                                              |  |
| P-7                                     | LIGHT TEXTURE STUCCO PAINTED<br>2153-60 RICH CREAM                                                         |  |
| P-8                                     | LIGHT TEXTURE STUCCO PAINTED<br>2153-50 DESERT TAN                                                         |  |
| P-9                                     | LIGHT TEXTURE STUCCO PAINTED<br>2153-40 CORK                                                               |  |
| R-I                                     | ENTEGRA ROOF TILE PROFILE: PLANTATION COLLECTION TEXTURE: SLATE LIKE CEDAR TAN W/ BLACK AND BROWN ANTIQUE. |  |
| FRENCH DOORS<br>SL. GL DOORS<br>WINDOWS | ALUMINUM FRAME W/ IMPACT GLASS                                                                             |  |

NOTE: ALL PAINT COLORS ARE BENJAMIN MOORE. NOTE: ALL STUCCO WALLS ARE LIGHT TEXTURE.
ALL TRIM IS SMOOTH.
NOTE: ALL ALUMINUM WINDOW AND DOOR FRAMES
ARE TO BE WHITE.
NOTE: ALL WALL LIGHTS ARE TO HAVE BLACK FINISH.
NOTE: ALL BALCONY RAILINGS ARE TO BE ALUMINUM WITH WHITE FINISH.