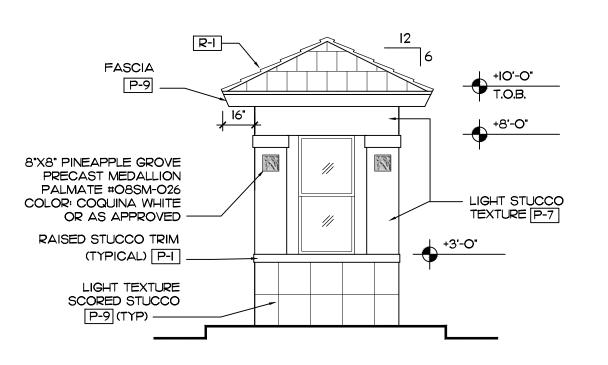

## TYPICAL TOWER ELEVATION

SCALE 1/4" = 1'-0"

## TOWER FLOOR PLAN

SCALE 1/4" = 1'-0"

(SEAL)

KENT KENT D. HAMILTON

ARCHITECT
FL. REG.NO. AROOO8622

A.I.A

HAMILTON,