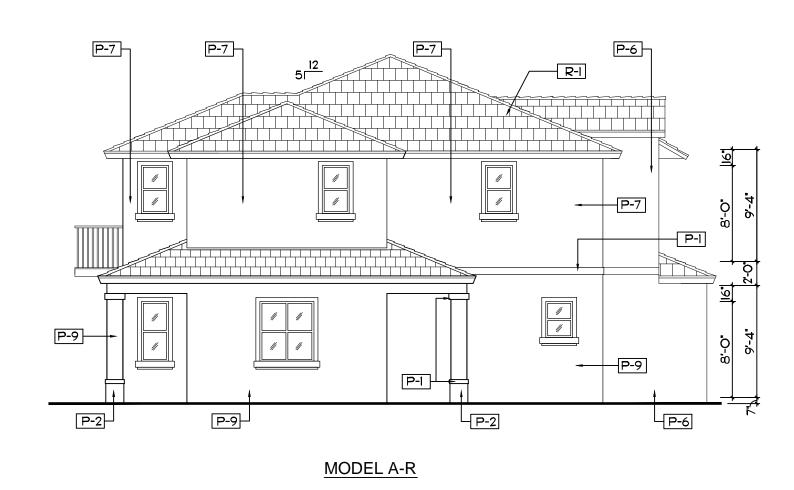

#### FIRST FLOOR MODEL A

SCALE 1/4"= 1'-0"

#### SECOND FLOOR MODEL A

SCALE 1/4"= 1'-0"

| MODEL A / AR         |          |
|----------------------|----------|
| IST FLOOR            | 564 SF   |
| 2ND FLOOR            | 880 SF   |
| TOTAL                | 1,444 SF |
| GARAGE               | 432 SF   |
| PORCHES ξ<br>BALCONY | 176 SF   |