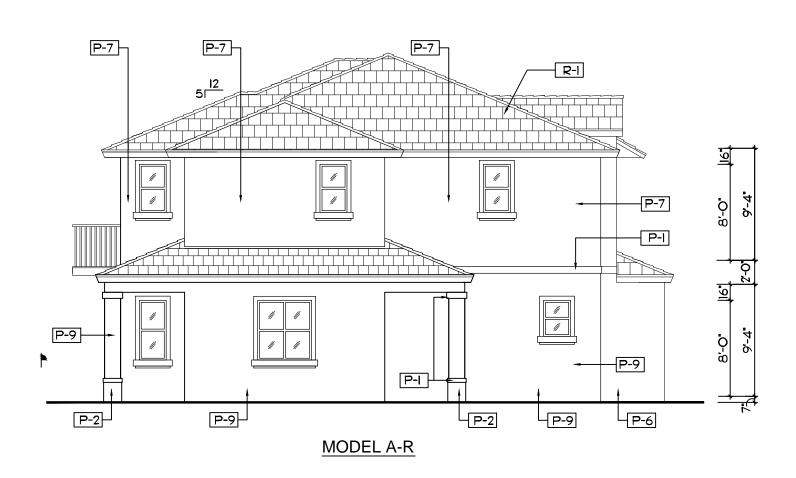

#### RIGHT SIDE ELEVATION - 3 UNIT BLDG.

SCALE 1/8"= 1'-0"

| EXTERIOR FINISH SCHEDULE                |                                                                                                            |  |
|-----------------------------------------|------------------------------------------------------------------------------------------------------------|--|
| MARK                                    | DESCRIPTION                                                                                                |  |
| P-I                                     | LIGHT TEXTURE STUCCO PAINTED<br>OC-118 SNOWFALL WHITE                                                      |  |
| P-2                                     | LIGHT TEXTURE STUCCO PAINTED  AF-170 FRENCH PRESS                                                          |  |
| P-3                                     | LIGHT TEXTURE STUCCO PAINTED<br>2162-60 MYSTIC BEIGE                                                       |  |
| P-4                                     | LIGHT TEXTURE STUCCO PAINTED<br>2162-50 ARIZONA TAN                                                        |  |
| P-5                                     | LIGHT TEXTURE STUCCO PAINTED<br>2154-60 FILTERED SUNLIGHT                                                  |  |
| P-6                                     | LIGHT TEXTURE STUCCO PAINTED<br>2154-50 STRAW                                                              |  |
| P-7                                     | LIGHT TEXTURE STUCCO PAINTED<br>2153-60 RICH CREAM                                                         |  |
| P-8                                     | LIGHT TEXTURE STUCCO PAINTED<br>2153-50 DESERT TAN                                                         |  |
| P-9                                     | LIGHT TEXTURE STUCCO PAINTED<br>2153-40 CORK                                                               |  |
| R-I                                     | ENTEGRA ROOF TILE PROFILE: PLANTATION COLLECTION TEXTURE: SLATE LIKE CEDAR TAN W/ BLACK AND BROWN ANTIQUE. |  |
| FRENCH DOORS<br>SL. GL DOORS<br>WINDOWS | ALUMINUM FRAME W/ IMPACT GLASS                                                                             |  |

NOTE: ALL PAINT COLORS ARE BENJAMIN MOORE. NOTE: ALL STUCCO WALLS ARE LIGHT TEXTURE.
ALL TRIM IS SMOOTH.
NOTE: ALL ALUMINUM WINDOW AND DOOR FRAMES
ARE TO BE WHITE.
NOTE: ALL WALL LIGHTS ARE TO HAVE BLACK FINISH.
NOTE: ALL BALCONY RAILINGS ARE TO BE ALUMINUM WITH WHITE FINISH.