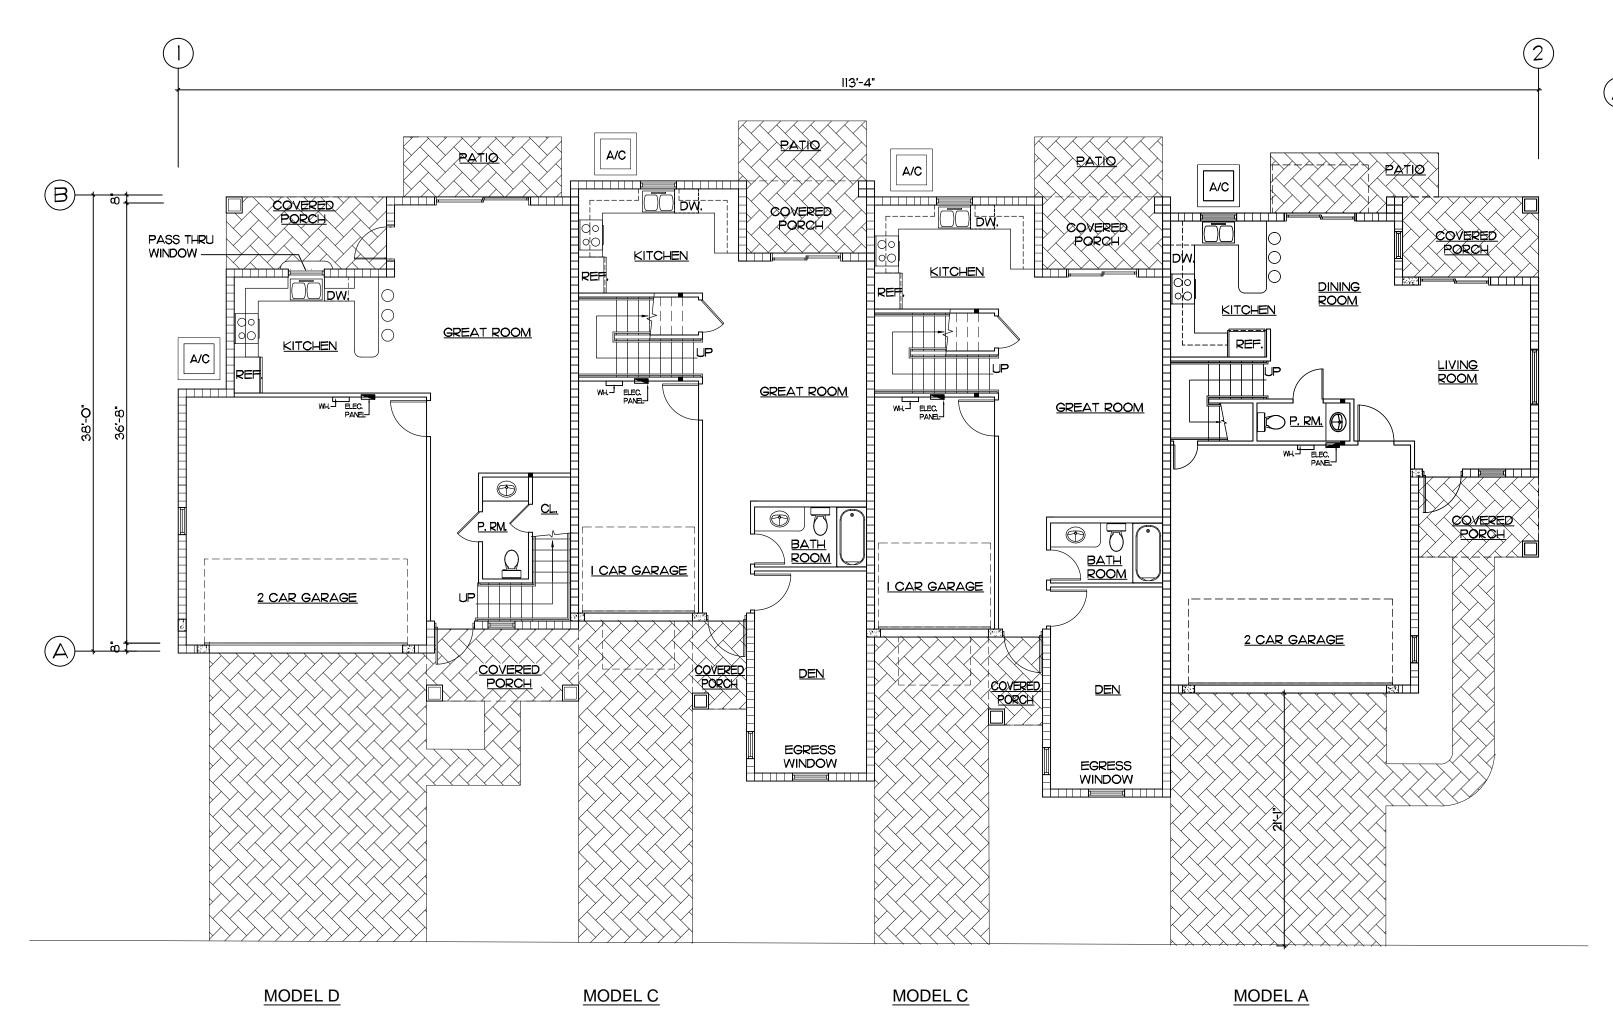

## SECOND FLOOR - 4 UNIT BLDG.

SCALE 1/8"= 1'-0"

FIRST FLOOR - 4 UNIT BLDG.

SCALE 1/8"= 1'-0"

KENT

KENT D. HAMILTON

HAMILTON