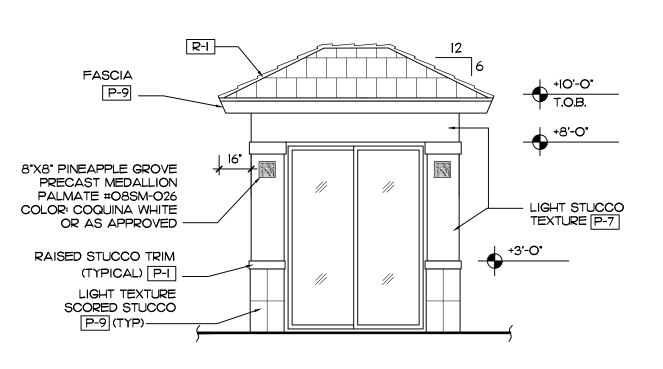

## TYPICAL TOWER ELEVATION

SCALE 1/4" = 1'-0"

## TOWER FLOOR PLAN

SCALE 1/4" = 1'-0"

(SEAL)

KENT KENT D. HAMILTON

ARCHITECT
FL. REG.NO. AROOO8622

A.I.A

HAMILTON,