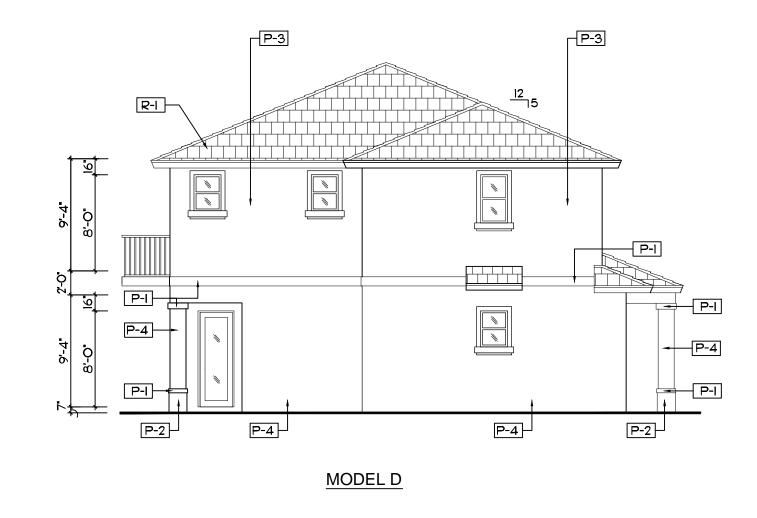

#### RIGHT SIDE ELEVATION - 3 UNIT BLDG.

SCALE 1/8"= 1'-0"

| EXTERIOR FINISH SCHEDULE                |                                                                                                            |  |
|-----------------------------------------|------------------------------------------------------------------------------------------------------------|--|
| MARK                                    | DESCRIPTION                                                                                                |  |
| P-I                                     | LIGHT TEXTURE STUCCO PAINTED<br>OC-118 SNOWFALL WHITE                                                      |  |
| P-2                                     | LIGHT TEXTURE STUCCO PAINTED  AF-170 FRENCH PRESS                                                          |  |
| P-3                                     | LIGHT TEXTURE STUCCO PAINTED<br>2162-60 MYSTIC BEIGE                                                       |  |
| P-4                                     | LIGHT TEXTURE STUCCO PAINTED<br>2162-50 ARIZONA TAN                                                        |  |
| P-5                                     | LIGHT TEXTURE STUCCO PAINTED<br>2154-60 FILTERED SUNLIGHT                                                  |  |
| P-6                                     | LIGHT TEXTURE STUCCO PAINTED<br>2154-50 STRAW                                                              |  |
| P-7                                     | LIGHT TEXTURE STUCCO PAINTED<br>2153-60 RICH CREAM                                                         |  |
| P-8                                     | LIGHT TEXTURE STUCCO PAINTED<br>2153-50 DESERT TAN                                                         |  |
| P-9                                     | LIGHT TEXTURE STUCCO PAINTED<br>2153-40 CORK                                                               |  |
| R-I                                     | ENTEGRA ROOF TILE PROFILE: PLANTATION COLLECTION TEXTURE: SLATE LIKE CEDAR TAN W/ BLACK AND BROWN ANTIQUE. |  |
| FRENCH DOORS<br>SL. GL DOORS<br>WINDOWS | ALUMINUM FRAME W/ IMPACT GLASS                                                                             |  |