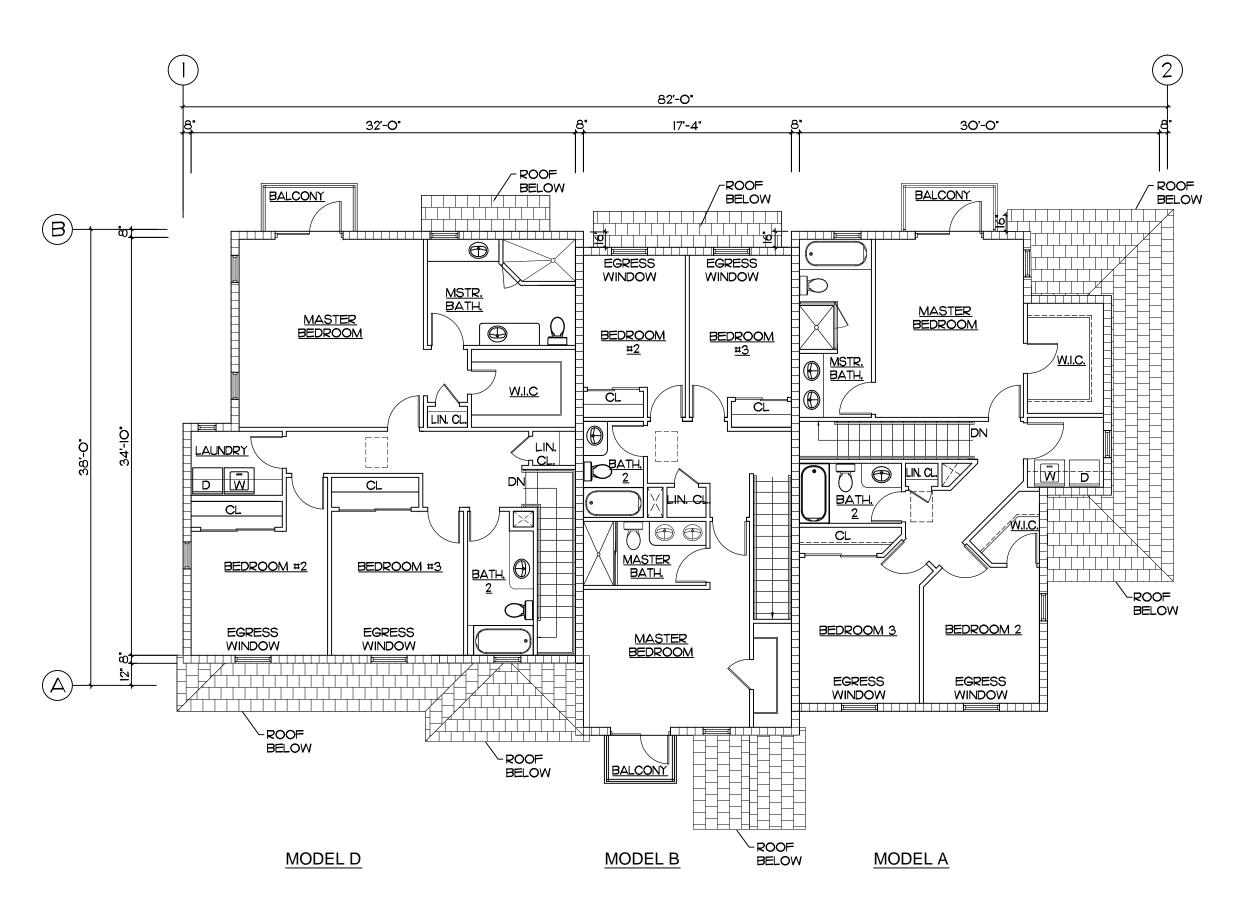

#### SECOND FLOOR - 3 UNIT BLDG.

SCALE I/8"= I'-O"

FIRST FLOOR - 3 UNIT BLDG.

SCALE I/8"= I'-O"

SCALE 1/8"= 1'-0"

R-I ENTEGRA ROOF TILE
PROFILE: PLANTATION COLLECTION
TEXTURE: SLATE LIKE
COLOR: TAN WITH BLACK AND
BROWN ANTIQUE