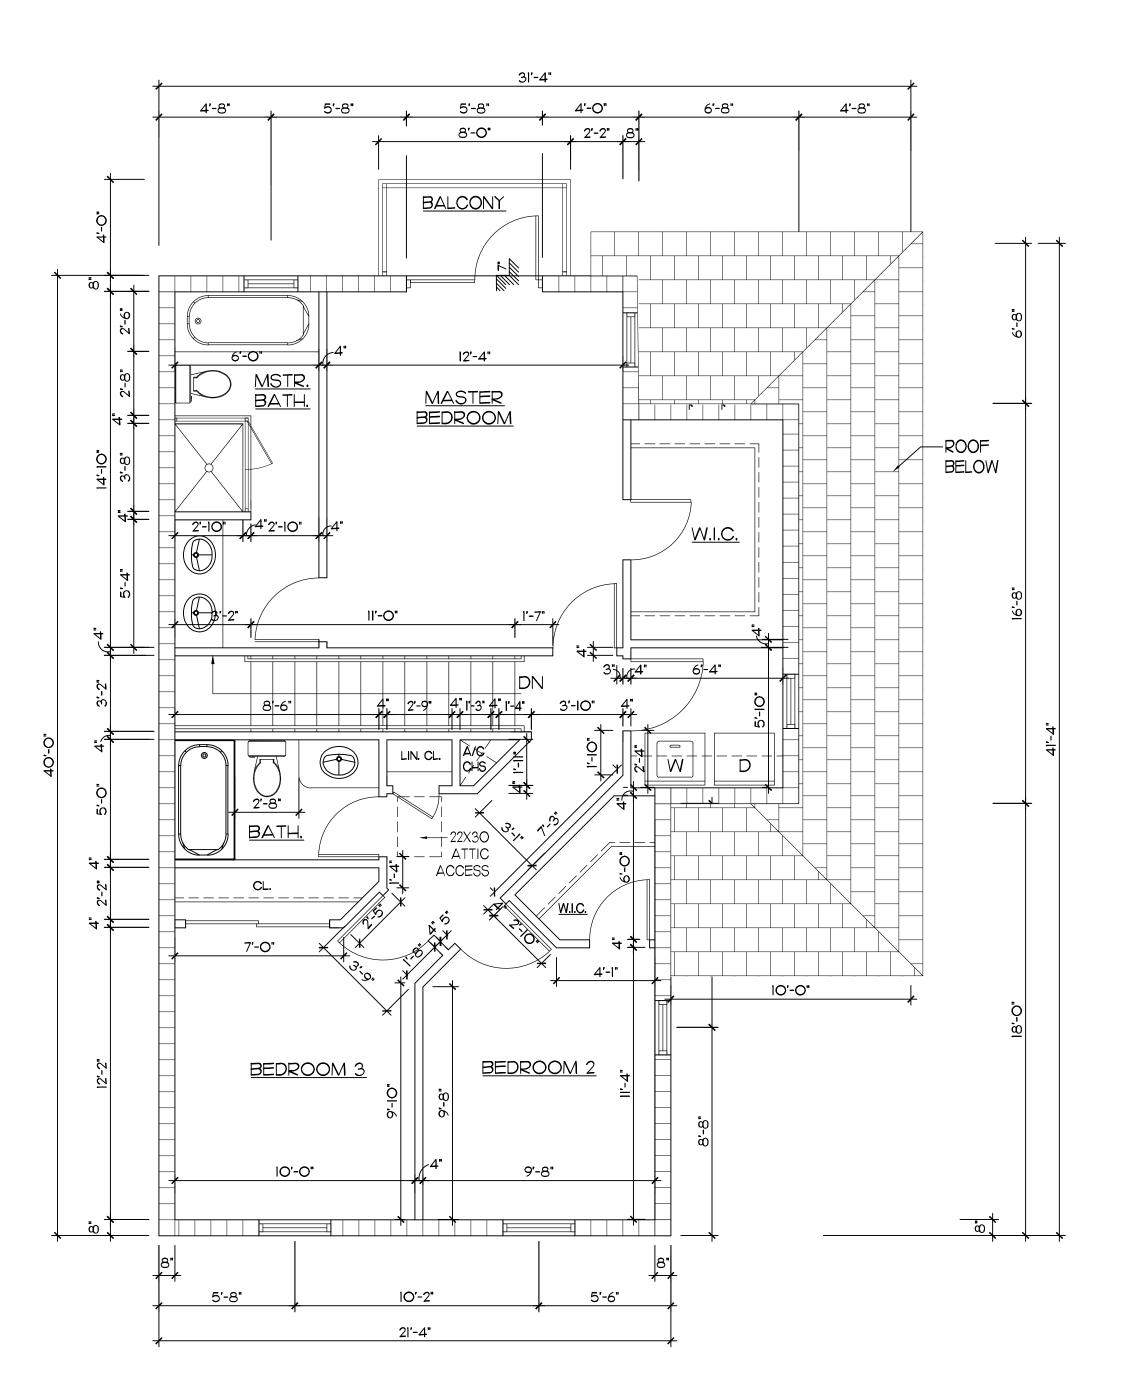

## SECOND FLOOR MODEL D

SCALE 1/4"= 1'-0"

| MODEL D / D-R |  |
|---------------|--|
| 641 SF        |  |
| 1,124 SF      |  |
| 1,765 SF      |  |
| 445 SF        |  |
| 156 SF        |  |
|               |  |