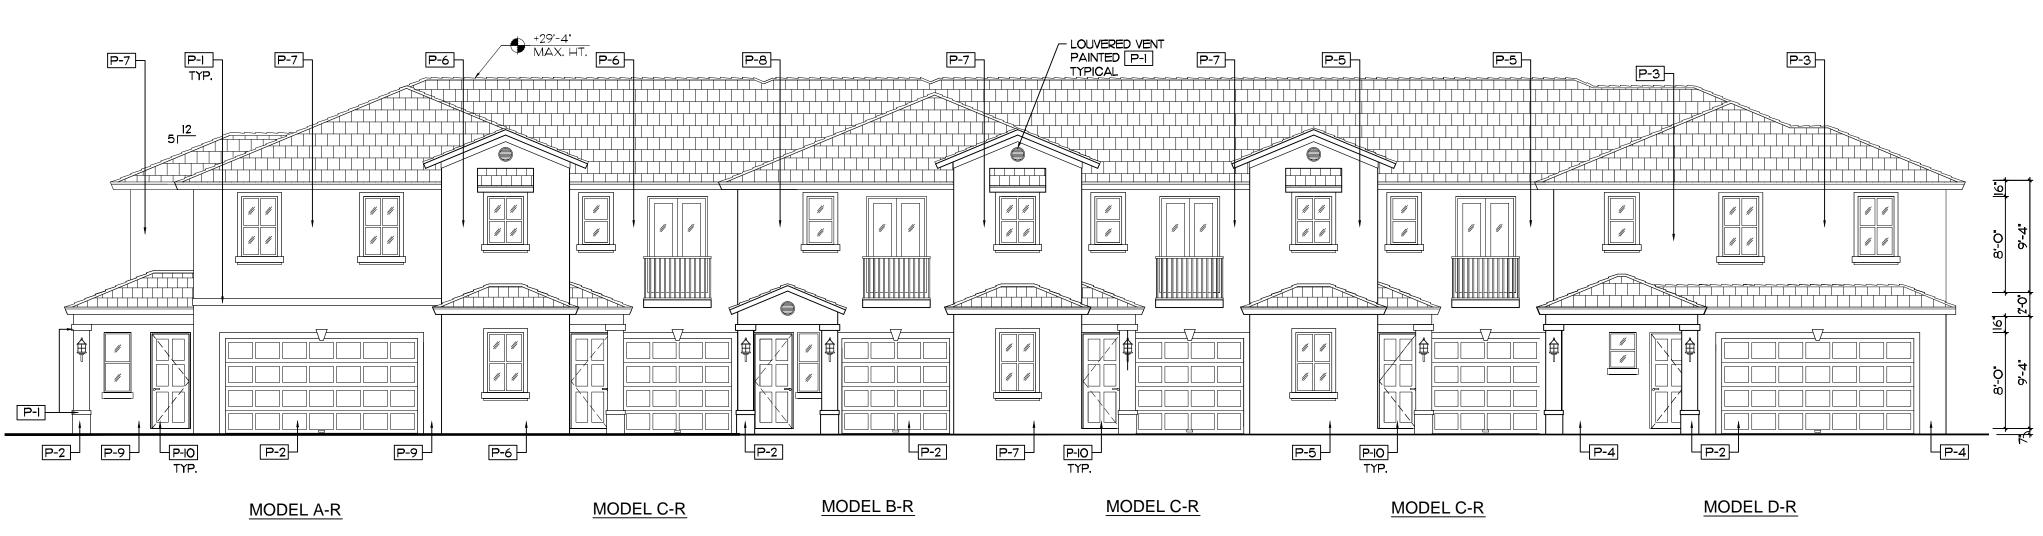

/ BLACK AND BROWN ANTIQUE. |
| FRENCH DOORS<br>SL. GL DOORS<br>WINDOWS | ALUMINUM FRAME W/ IMPACT GLASS                                                                             |

NOTE: ALL PAINT COLORS ARE BENJAMIN MOORE.
NOTE: ALL STUCCO WALLS ARE LIGHT TEXTURE.
ALL TRIM IS SMOOTH.
NOTE: ALL ALUMINUM WINDOW AND DOOR FRAMES
ARE TO BE WHITE.
NOTE: ALL WALL LIGHTS ARE TO HAVE BLACK FINISH.
NOTE: ALL BALCONY RAILINGS ARE TO BE ALUMINUM WITH WHITE FINISH.



#### KEY PLAN - 6 UNIT BLDG.

SCALE: N.T.S.

KENT D. HAMILTON

KENT

6 UNIT BLDG. (AR-CR-BR-CR-BR-DR)

ARCHITECT

HAMIL



#### SECOND FLOOR - 6 UNIT BLDG.

SCALE I/8"= I'-0"



FIRST FLOOR - 6 UNIT BLDG.

SCALE I/8"= I'-0"

KENT D. HAMILTON, A.I.A

9

ARCHITECT

(SEAL)

SHEEL NO.

KENT D. HAMILTON



HAMILTON

KENT D. HAMILTON

KENT



#### FRONT ELEVATION - 6 UNIT BLDG.

SCALE I/8"= I'-0"



#### REAR ELEVATION - 6 UNIT BLDG.

SCALE I/8"= I'-0"



#### LEFT SIDE ELEVATION - 6 UNIT BLDG.

SCALE 1/8"= 1'-0"



#### RIGHT SIDE ELEVATION - 6 UNIT BLDG.

SCALE 1/8"= 1'-0"

| EXTERI                                  | OR FINISH SCHEDULE                                                                                                  |
|-----------------------------------------|---------------------------------------------------------------------------------------------------------------------|
| MARK                                    | DESCRIPTION                                                                                                         |
| P-I                                     | LIGHT TEXTURE STUCCO PAINTED<b