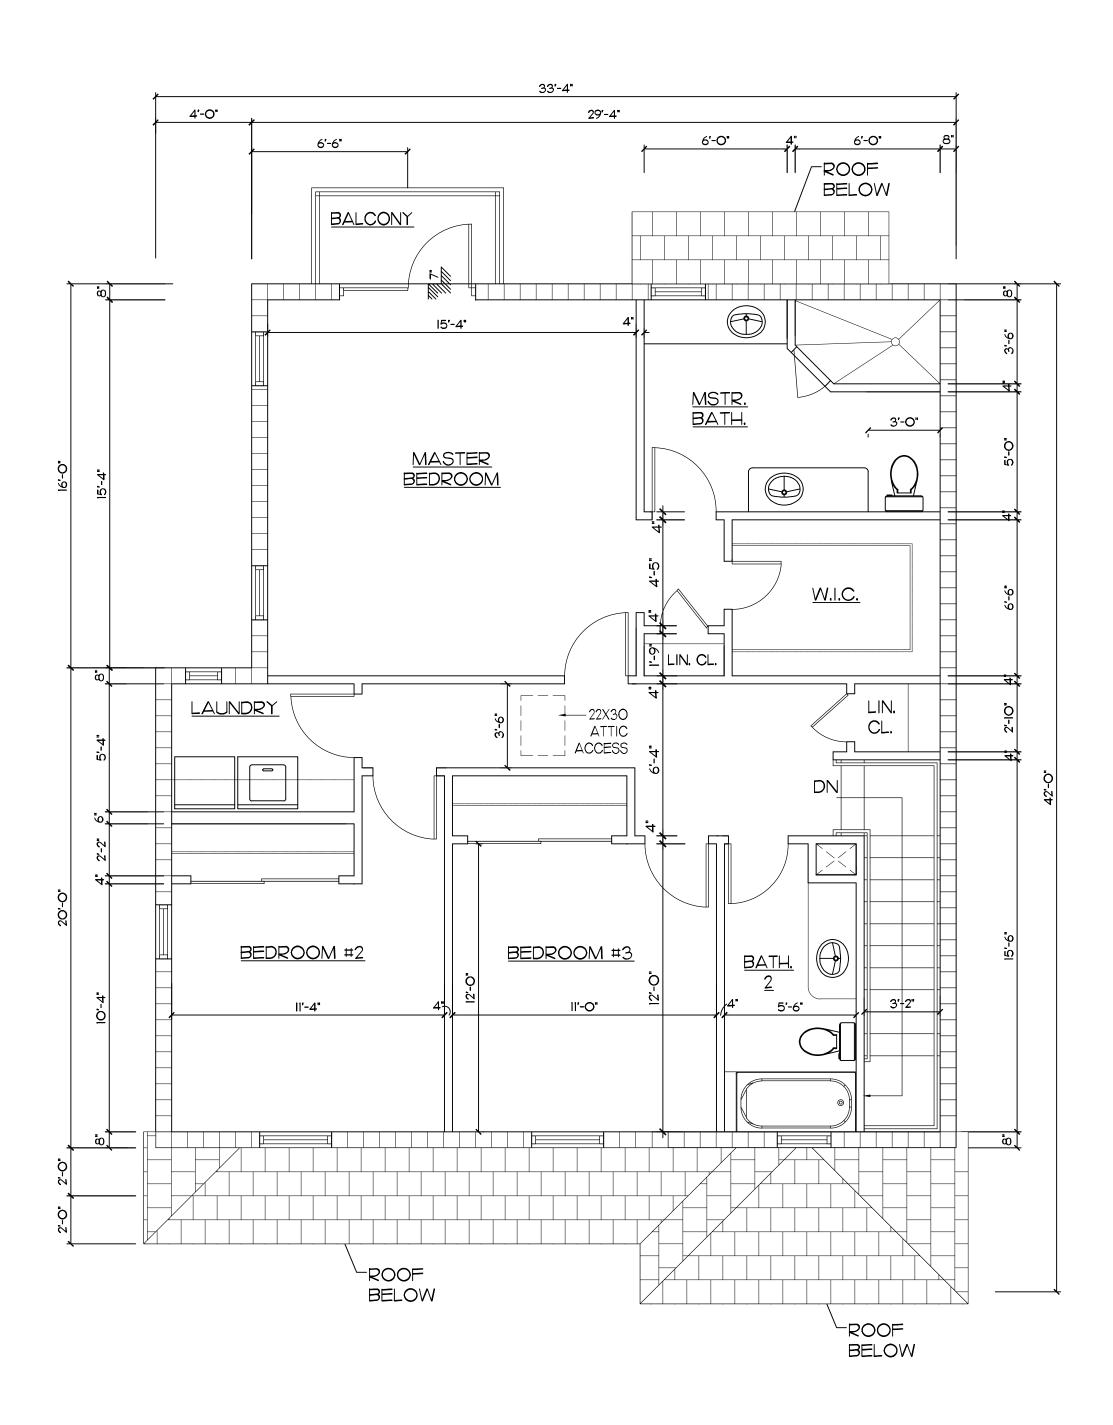

#### SECOND FLOOR MODEL A

SCALE 1/4"= 1'-0"

| MODEL A / AR         |          |
|----------------------|----------|
| IST FLOOR            | 564 SF   |
| 2ND FLOOR            | 880 SF   |
| TOTAL                | 1,444 SF |
| GARAGE               | 432 SF   |
| PORCHES ξ<br>BALCONY | 176 SF   |

## SECOND FLOOR MODEL D

SCALE 1/4"= 1'-0"

| MODEL D / D-R |  |
|---------------|--|
| 641 SF        |  |
| 1,124 SF      |  |
| 1,765 SF      |  |
| 445 SF        |  |
| 156 SF        |  |
|               |  |