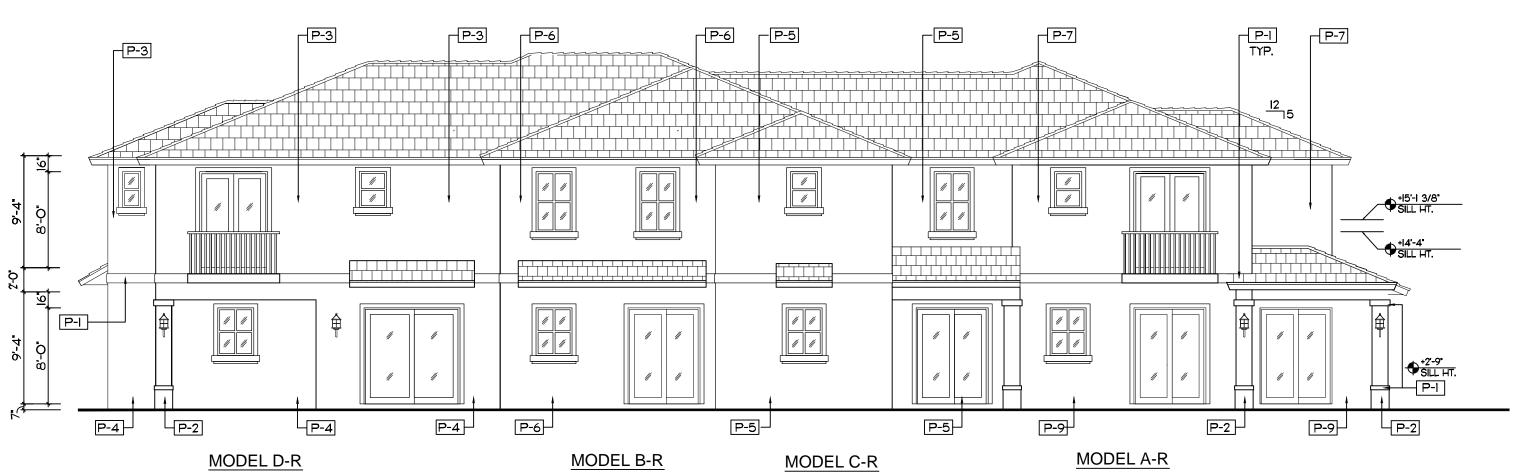

## FRONT ELEVATION - 4 UNIT BLDG.

SCALE 1/8"= 1'-0"

#### RIGHT SIDE ELEV. - 4 UNIT BLDG.

SCALE 1/8"= 1'-0"

| EXTERIOR FINISH SCHEDULE                |                                                                                                                     |  |
|-----------------------------------------|---------------------------------------------------------------------------------------------------------------------|--|
| MARK                                    | DESCRIPTION                                                                                                         |  |
| P-I                                     | LIGHT TEXTURE STUCCO PAINTED<br>OC-II8 SNOWFALL WHITE                                                               |  |
| P-2                                     | LIGHT TEXTURE STUCCO PAINTED  AF-170 FRENCH PRESS                                                                   |  |
| P-3                                     | LIGHT TEXTURE STUCCO PAINTED<br>2162-60 MYSTIC BEIGE                                                                |  |
| P-4                                     | LIGHT TEXTURE STUCCO PAINTED<br>2162-50 ARIZONA TAN                                                                 |  |
| P-5                                     | LIGHT TEXTURE STUCCO PAINTED<br>2154-60 FILTERED SUNLIGHT                                                           |  |
| P-6                                     | LIGHT TEXTURE STUCCO PAINTED<br>2154-50 STRAW                                                                       |  |
| P-7                                     | LIGHT TEXTURE STUCCO PAINTED<br>2153-60 RICH CREAM                                                                  |  |
| P-8                                     | LIGHT TEXTURE STUCCO PAINTED<br>2153-50 DESERT TAN                                                                  |  |
| P-9                                     | LIGHT TEXTURE STUCCO PAINTED<br>2153-40 CORK                                                                        |  |
| R-I                                     | ENTEGRA ROOF TILE<br>PROFILE: PLANTATION COLLECTION<br>TEXTURE: SLATE LIKE<br>CEDAR TAN W/ BLACK AND BROWN ANTIQUE. |  |
| FRENCH DOORS<br>SL. GL DOORS<br>WINDOWS | ALUMINUM FRAME W/ IMPACT GLASS                                                                                      |  |