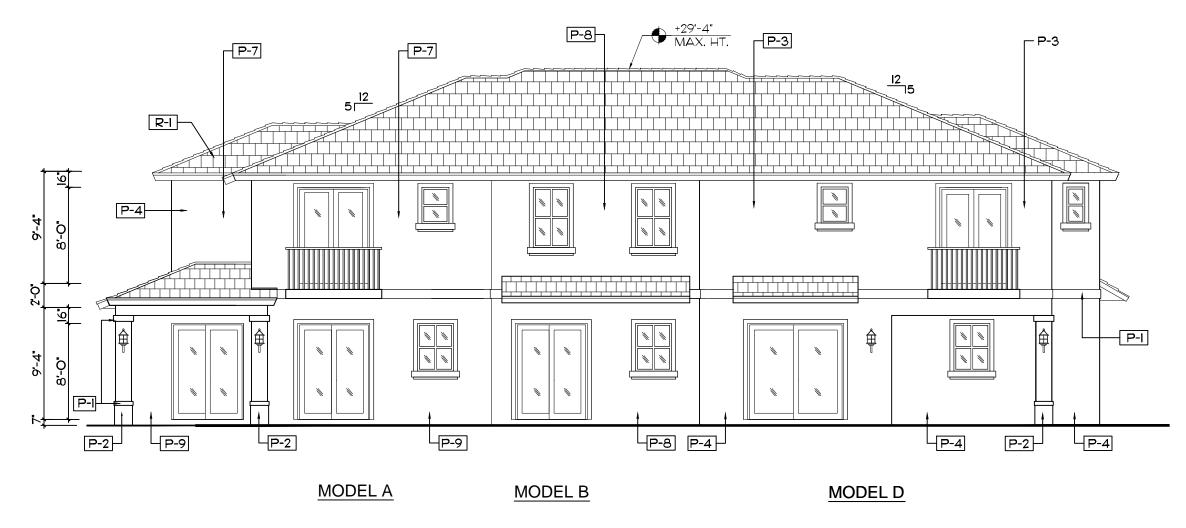

## FRONT ELEVATION - 3 UNIT BLDG.

SCALE 1/8"= 1'-0"

#### RIGHT SIDE ELEVATION - 3 UNIT BLDG.

SCALE 1/8"= 1'-0"

| EXTERIOR FINISH SCHEDULE                |                                                                                                            |  |
|-----------------------------------------|------------------------------------------------------------------------------------------------------------|--|
| MARK                                    | DESCRIPTION                                                                                                |  |
| P-I                                     | LIGHT TEXTURE STUCCO PAINTED<br>OC-118 SNOWFALL WHITE                                                      |  |
| P-2                                     | LIGHT TEXTURE STUCCO PAINTED  AF-170 FRENCH PRESS                                                          |  |
| P-3                                     | LIGHT TEXTURE STUCCO PAINTED<br>2162-60 MYSTIC BEIGE                                                       |  |
| P-4                                     | LIGHT TEXTURE STUCCO PAINTED<br>2162-50 ARIZONA TAN                                                        |  |
| P-5                                     | LIGHT TEXTURE STUCCO PAINTED<br>2154-60 FILTERED SUNLIGHT                                                  |  |
| P-6                                     | LIGHT TEXTURE STUCCO PAINTED<br>2154-50 STRAW                                                              |  |
| P-7                                     | LIGHT TEXTURE STUCCO PAINTED<br>2153-60 RICH CREAM                                                         |  |
| P-8                                     | LIGHT TEXTURE STUCCO PAINTED<br>2153-50 DESERT TAN                                                         |  |
| P-9                                     | LIGHT TEXTURE STUCCO PAINTED<br>2153-40 CORK                                                               |  |
| R-I                                     | ENTEGRA ROOF TILE PROFILE: PLANTATION COLLECTION TEXTURE: SLATE LIKE CEDAR TAN W/ BLACK AND BROWN ANTIQUE. |  |
| FRENCH DOORS<br>SL. GL DOORS<br>WINDOWS | ALUMINUM FRAME W/ IMPACT GLASS                                                                             |  |

NOTE: ALL PAINT COLORS ARE BENJAMIN MOORE. NOTE: ALL STUCCO WALLS ARE LIGHT TEXTURE.
ALL TRIM IS SMOOTH.
NOTE: ALL ALUMINUM WINDOW AND DOOR FRAMES
ARE TO BE WHITE.
NOTE: ALL WALL LIGHTS ARE TO HAVE BLACK FINISH.
NOTE: ALL BALCONY RAILINGS ARE TO BE ALUMINUM WITH WHITE FINISH.