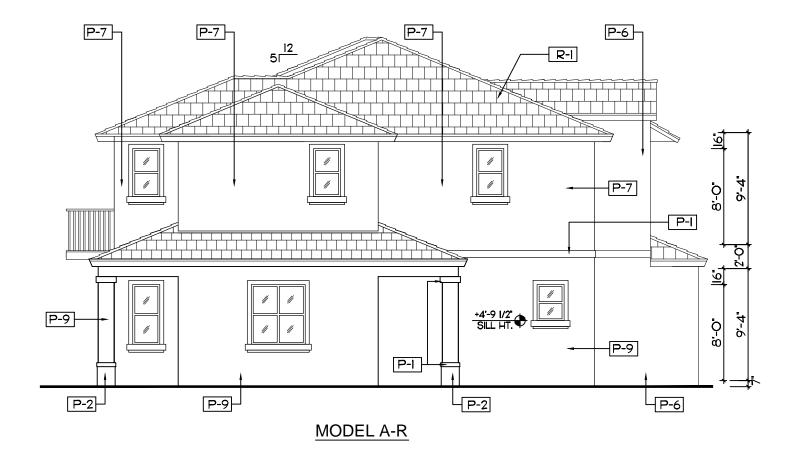

| LIGHT TEXTURE STUCCO PAINTED<br>2153-40 CORK                                                                        |  |
| R-I                                     | ENTEGRA ROOF TILE<br>PROFILE: PLANTATION COLLECTION<br>TEXTURE: SLATE LIKE<br>CEDAR TAN W/ BLACK AND BROWN ANTIQUE. |  |
| FRENCH DOORS<br>SL. GL DOORS<br>WINDOWS | ALUMINUM FRAME W/ IMPACT GLASS                                                                                      |  |

NOTE: ALL PAINT COLORS ARE BENJAMIN MOORE.
NOTE: ALL STUCCO WALLS ARE LIGHT TEXTURE.
ALL TRIM IS SMOOTH.
NOTE: ALL ALUMINUM WINDOW AND DOOR FRAMES
ARE TO BE WHITE.
NOTE: ALL WALL LIGHTS ARE TO HAVE BLACK FINISH.
NOTE: ALL BALCONY RAILINGS ARE TO BE ALUMINUM WITH WHITE FINISH.

## REAR ELEVATION - 7 UNIT BLDG.

SCALE 1/8"= 1'-0"



LEFT SIDE ELEVATION - 7 UNIT BLDG.

SCALE 1/8"= 1'-0"



RIGHT SIDE ELEVATION - 7 UNIT BLDG.

SCALE 1/8"= 1'-0"



KEY PLAN - 7 UNIT BLDG.

SCALE: N.T.S.

(SEAL)

WENT D. HAMILTON

ARCHITECT

HAMILTON

KENT



#### FIRST FLOOR MODEL A

SCALE 1/4"= 1'-0"



#### SECOND FLOOR MODEL A

SCALE 1/4"= 1'-0"

| MODEL A / AR         |          |
|----------------------|----------|
| IST FLOOR            | 564 SF   |
| 2ND FLOOR            | 880 SF   |
| TOTAL                | 1,444 SF |
| GARAGE               | 432 SF   |
| PORCHES ξ<br>BALCONY | 176 SF   |



### FIRST FLOOR MODEL B

SCALE 1/4"= 1'-0"



#### SECOND FLOOR MODEL B

SCALE 1/4"= 1'-0"

| MODEL B / B-R        | 2        |   |
|----------------------|----------|---|
| IST FLOOR            | 528 SF   |   |
| 2ND FLOOR            | 732