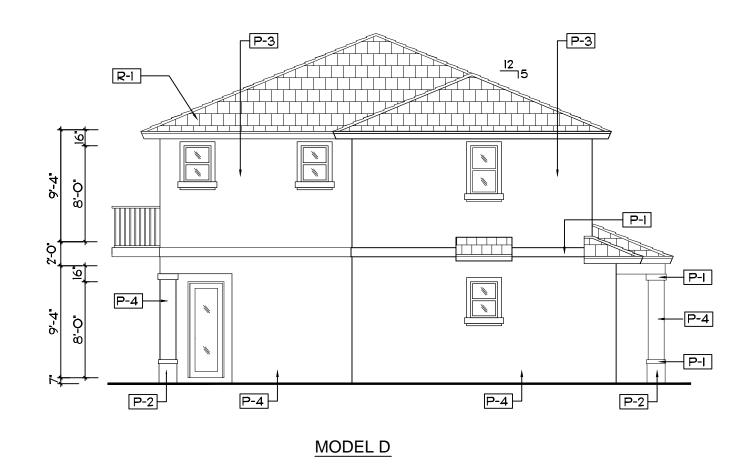

#### FIRST FLOOR MODEL D

SCALE 1/4"= 1'-0"

## SECOND FLOOR MODEL D

SCALE 1/4"= 1'-0"

| MODEL D / D-R |  |
|---------------|--|
| 641 SF        |  |
| 1,124 SF      |  |
| 1,765 SF      |  |
| 445 SF        |  |
| 156 SF        |  |
|               |  |