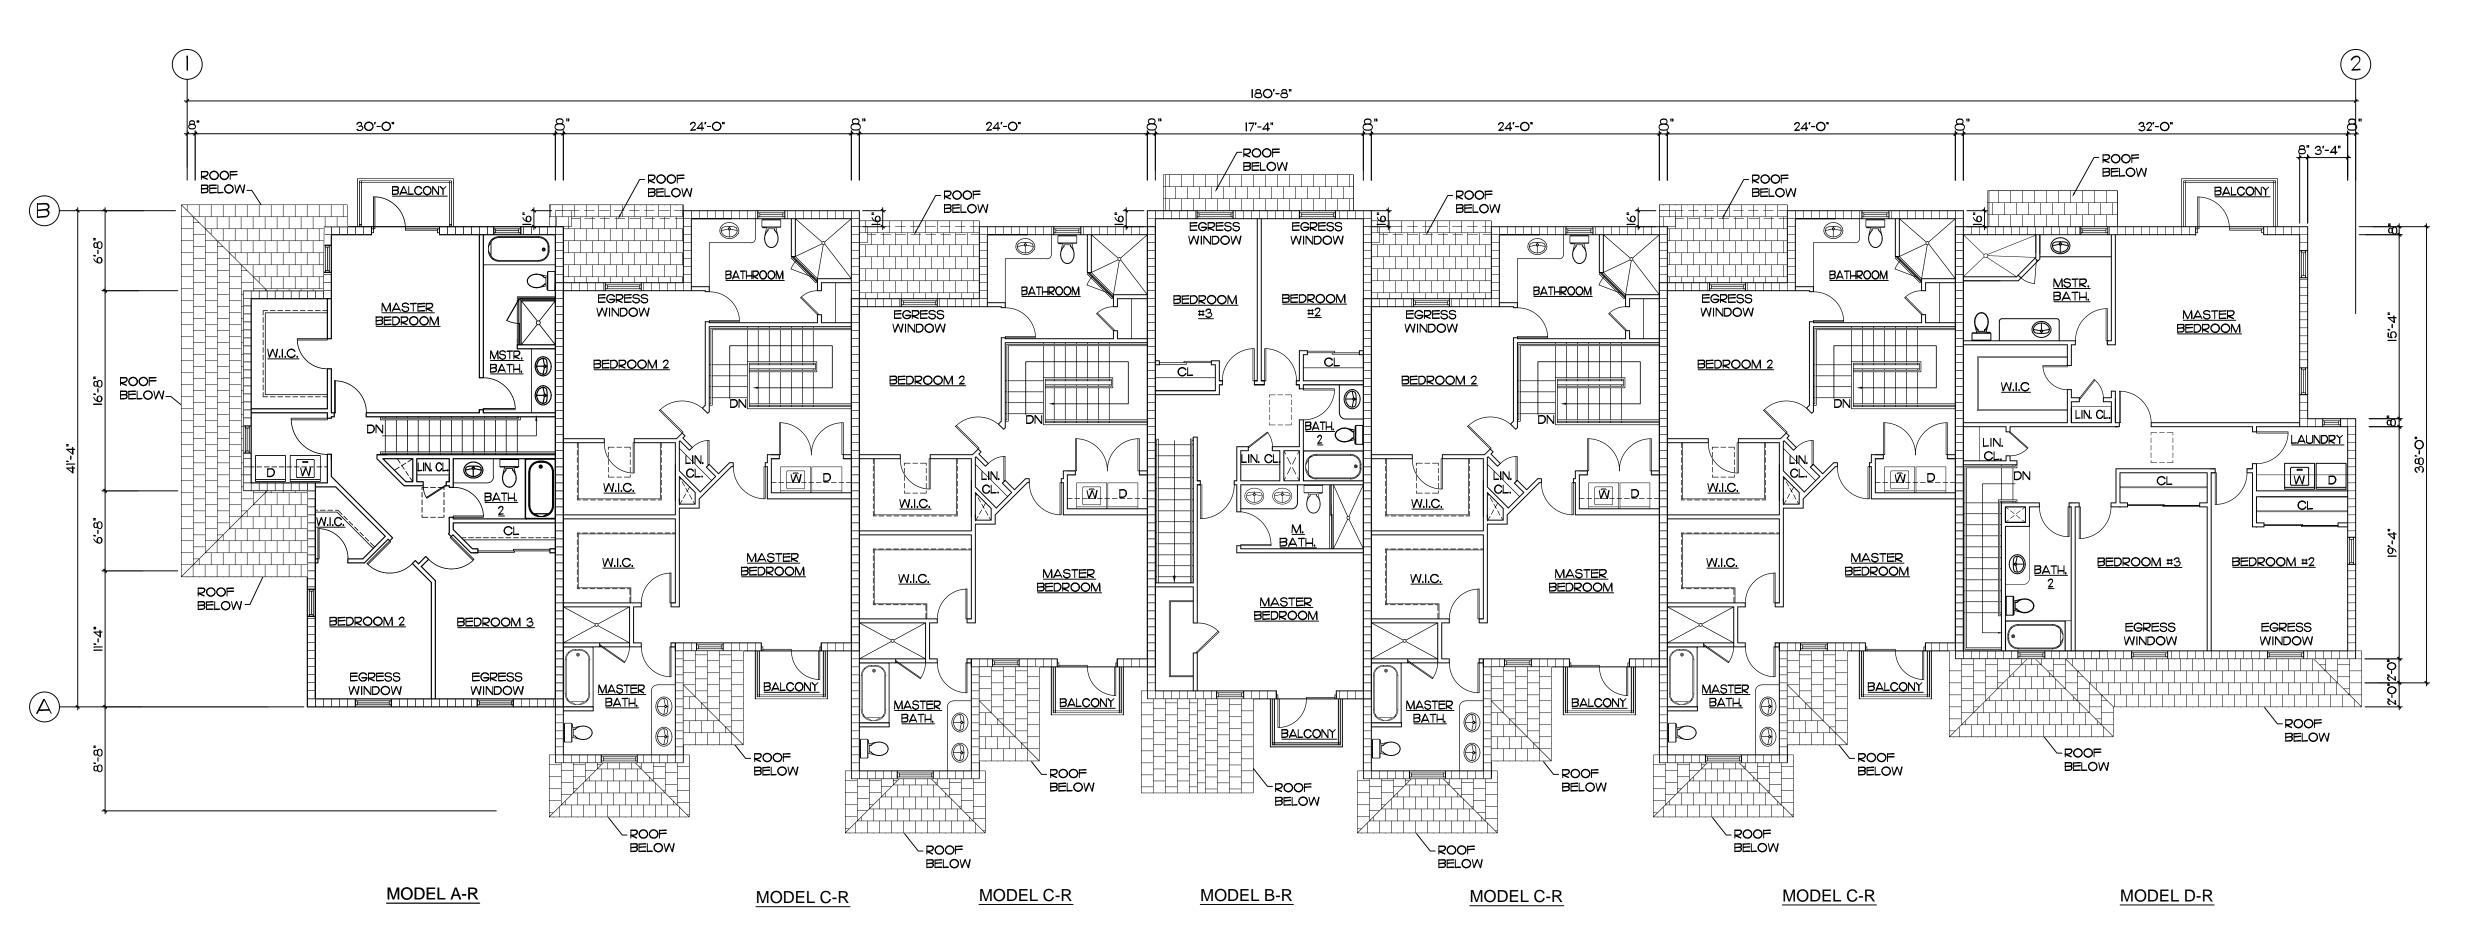

K                                                                        |
| R-I                                     | ENTEGRA ROOF TILE<br>PROFILE: PLANTATION COLLECTION<br>TEXTURE: SLATE LIKE<br>CEDAR TAN W/ BLACK AND BROWN ANTIQUE. |
| FRENCH DOORS<br>SL. GL DOORS<br>WINDOWS | ALUMINUM FRAME W/ IMPACT GLASS                                                                                      |

NOTE: ALL PAINT COLORS ARE BENJAMIN MOORE. NOTE: ALL STUCCO WALLS ARE LIGHT TEXTURE. ALL TRIM IS SMOOTH.

NOTE: ALL ALUMINUM WINDOW AND DOOR FRAMES

ARE TO BE WHITE.

NOTE: ALL WALL LIGHTS ARE TO HAVE BLACK FINISH.

NOTE: ALL BALCONY RAILINGS ARE TO BE ALUMINUM WITH WHITE FINISH.



## KEY PLAN - 6 UNIT BLDG.

SCALE: N.T.S.

KENT KENT D. HAMILTON

THE PINES

(AR-CR-BR-CR-DR)

ARCHITECT

HAMILTON



#### SECOND FLOOR - 7 UNIT BLDG.

SCALE 1/8"= 1'-0"



#### FIRST FLOOR - 7 UNIT BLDG.

SCALE 1/8"= 1'-0"

(SEAL)

ON
LU
WHENT D. HAMILTON

KENT D. HAMILTON, A.I.A., ARCHITECT



R-I ENTEGRA ROOF TILE
PROFILE: PLANTATION COLLECTION
TEXTURE: SLATE LIKE
COLOR: TAN WITH BLACK AND
BROWN ANTIQUE

SCALE 1/8"= 1'-0"

ROOF PLAN - 7 UNIT BLDG. 🛆

ARCHITECT FL. REG.NO. AROOO8622 A - 32958 - (561) 276-5200 A.I.A HAMILTON, KENT

(SEAL)



#### FRONT ELEVATION - 7 UNIT BLDG.

SCALE 1/8"= 1'-0"



| EXTERIOR FINISH SCHEDULE                |                                                                                                                     |  |
|-----------------------------------------|-----------------------------------------------------------------------------------------------------