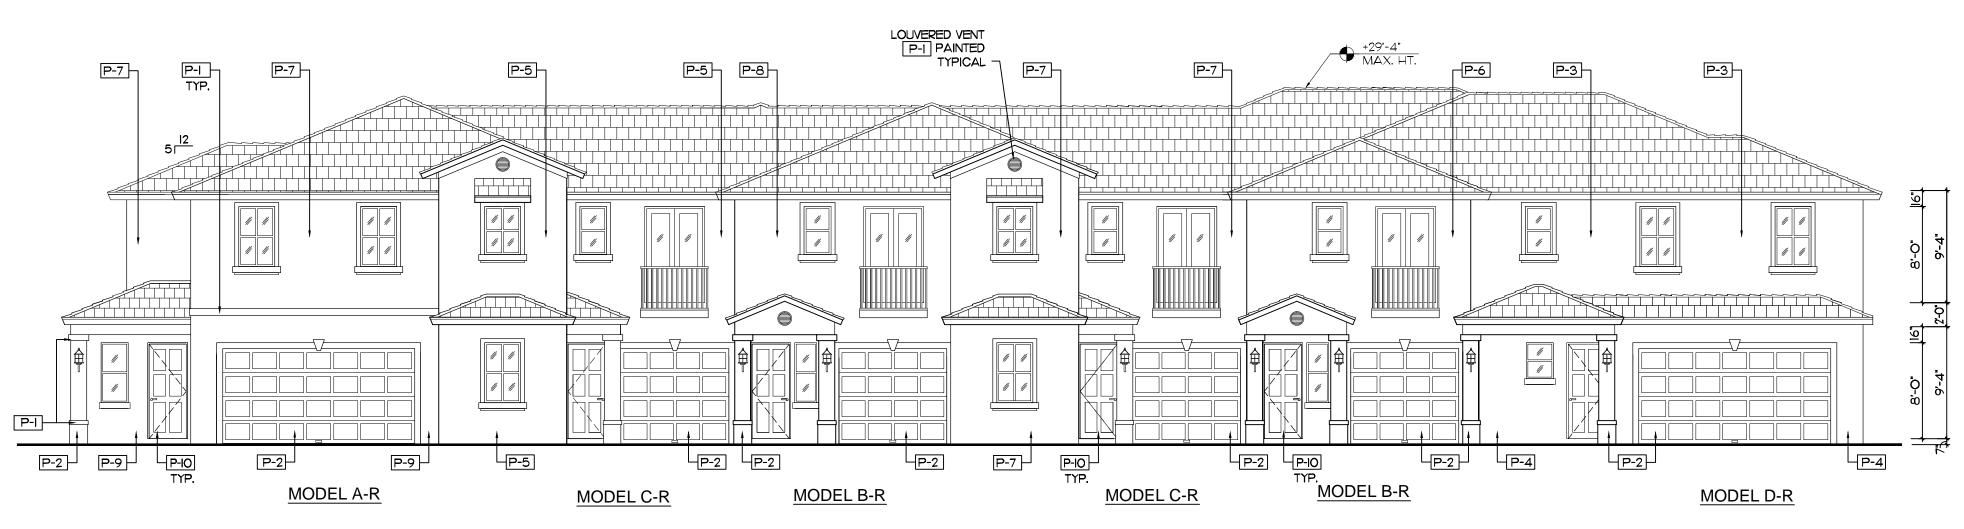

r>WINDOWS | ALUMINUM FRAME W/ IMPACT GLASS                                                                             |

NOTE: ALL PAINT COLORS ARE BENJAMIN MOORE. NOTE: ALL STUCCO WALLS ARE LIGHT TEXTURE.

ALL TRIM IS SMOOTH.

NOTE: ALL ALUMINUM WINDOW AND DOOR FRAMES

ARE TO BE WHITE.

NOTE: ALL WALL LIGHTS ARE TO HAVE BLACK FINISH.

NOTE: ALL BALCONY RAILINGS ARE TO BE ALUMINUM WITH WHITE FINISH.



#### KEY PLAN - 5 UNIT BLDG.

SCALE: N.T.S.



ARCHITECT TON HAMIL. KENT



#### SECOND FLOOR - 6 UNIT BLDG.

SCALE 1/8"= 1'-0"



FIRST FLOOR - 6 UNIT BLDG.

SCALE 1/8"= 1'-0"

KENT D. HAMILTON

9

HAMILTON



ROOF PLAN - 6 UNIT BLDG 🛆 SCALE I/8"= I'-O"

R-I ENTEGRA ROOF TILE
PROFILE: PLANTATION COLLECTION
TEXTURE: SLATE LIKE
COLOR: TAN WITH BLACK AND
BROWN ANTIQUE

HAMILTON KENT

(SEAL)



#### FRONT ELEVATION - 6 UNIT BLDG.

SCALE 1/8"= 1'-0"



#### REAR ELEVATION - 6 UNIT BLDG.

SCALE 1/8"= 1'-0"



#### LEFT SIDE ELEVATION - 6 UNIT BLDG.

SCALE 1/8"= 1'-0"



#### RIGHT SIDE ELEVATION - 6 UNIT BLDG.

SCALE 1/8"= 1'-0"

| EXTERIOR FINISH SCHEDULE                |                                                                                                            |
|-----------------------------------------|------------------------------------------------------------------------------------------------------------|
| MARK                                    | DESCRIPTION                                                                                                |
| P-I                                     | LIGHT TEXTURE STUCCO PAINTED<br>OC-II8 SNOWFALL WHITE