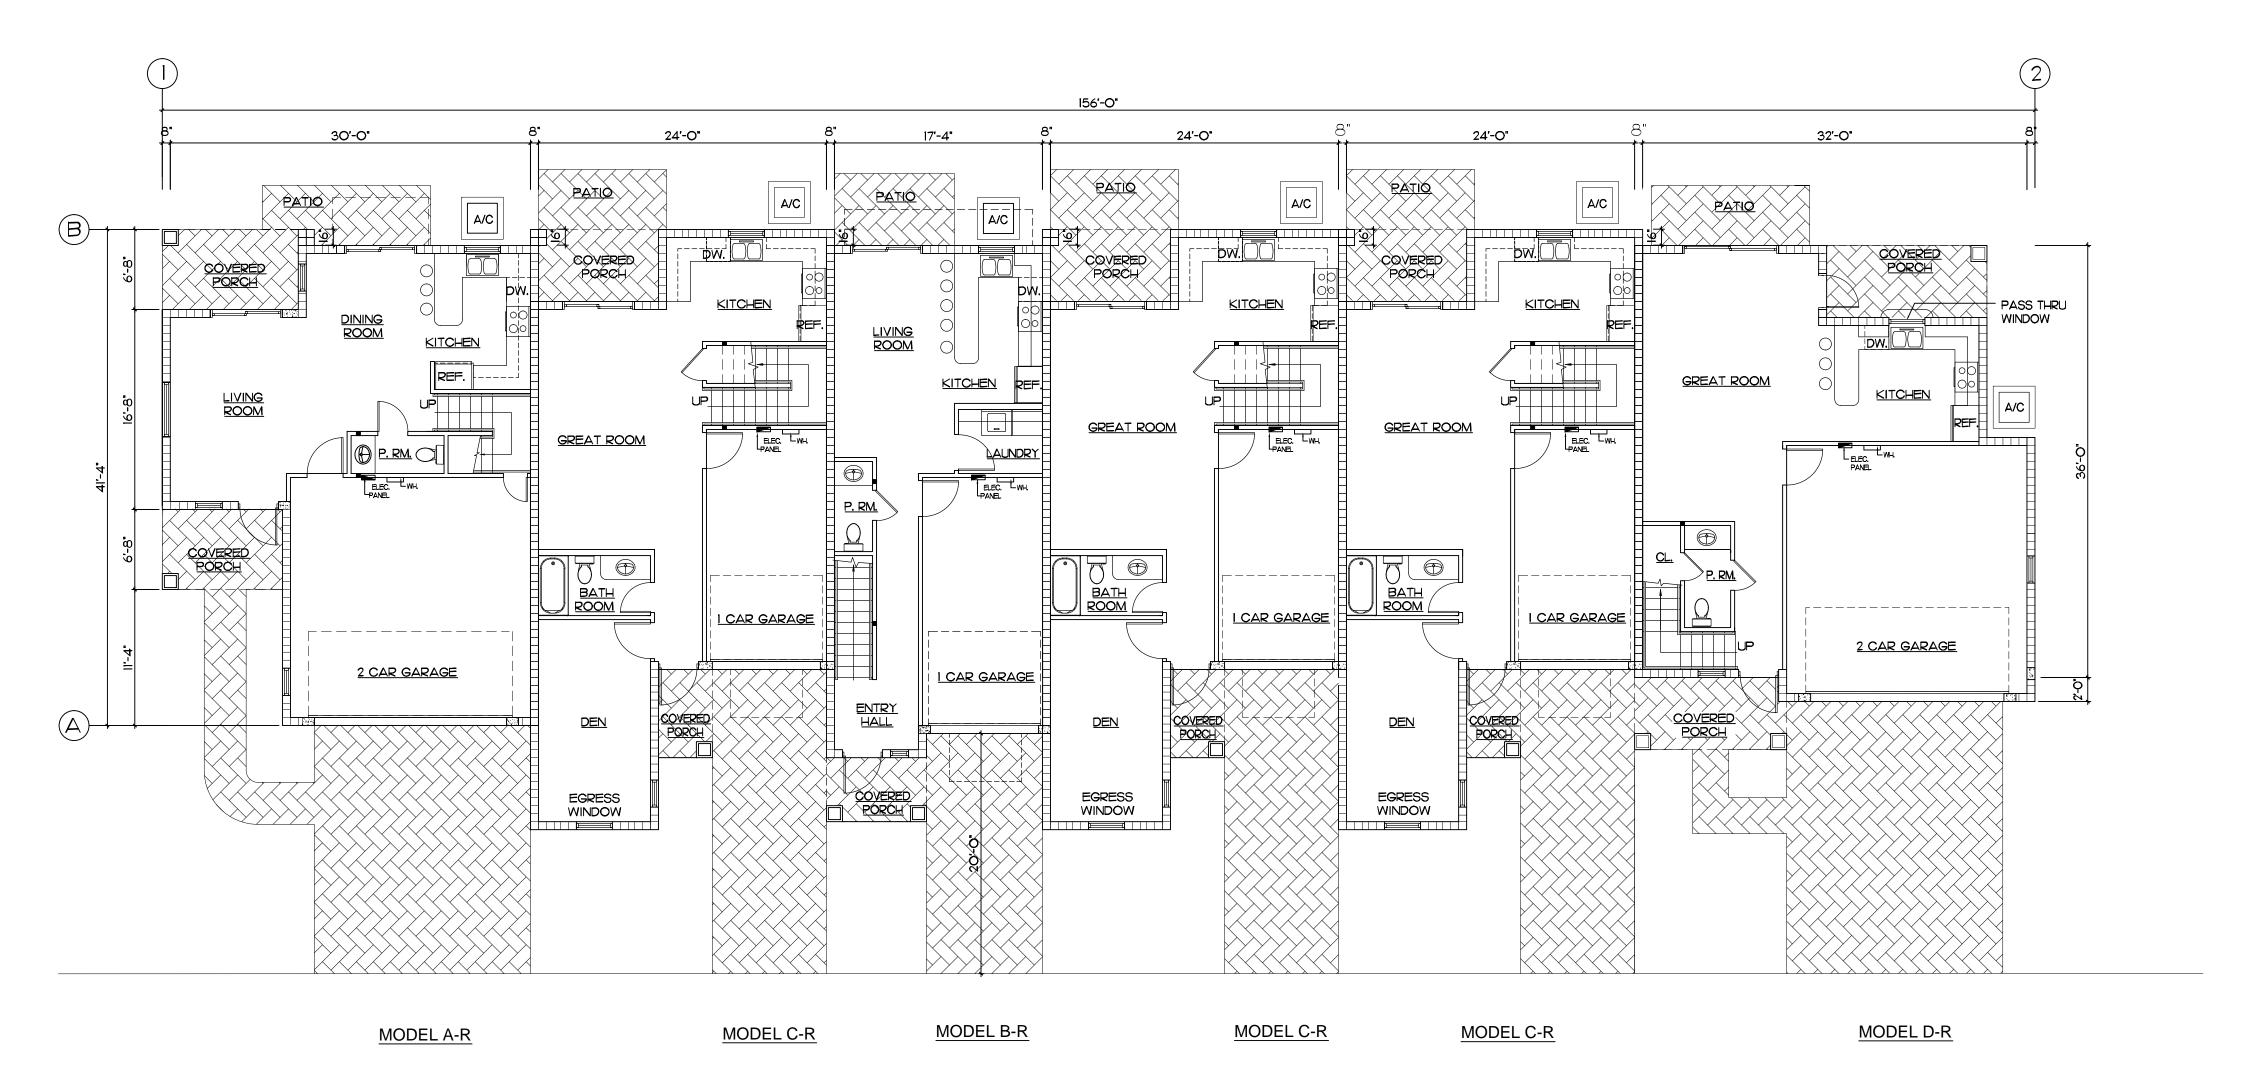

#### FIRST FLOOR MODEL A

SCALE 1/4"= 1'-0"

### FIRST FLOOR MODEL B

SCALE 1/4"= 1'-0"

#### FIRST FLOOR MODEL C

SCALE 1/4"= 1'-0"

#### FIRST FLOOR MODEL D

SCALE 1/4"= 1'-0"