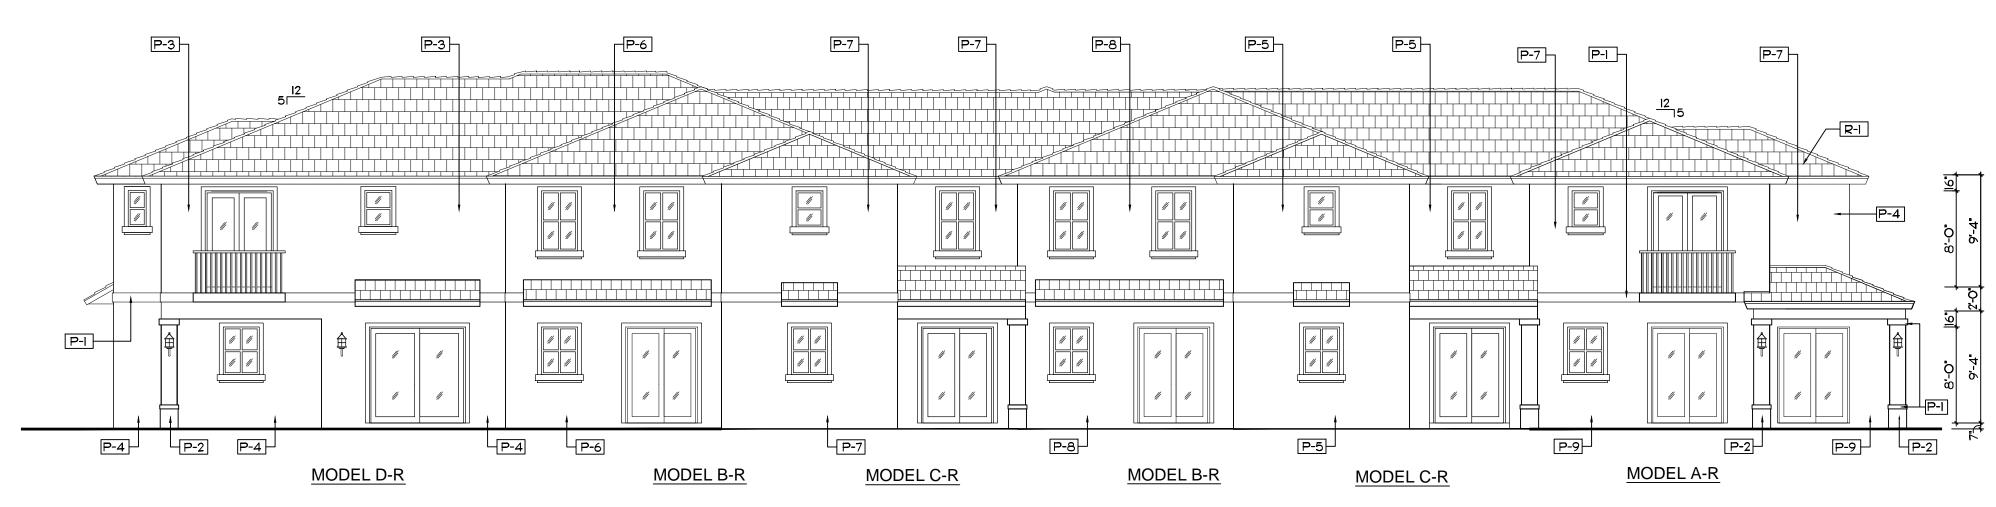

|

NOTE: ALL PAINT COLORS ARE BENJAMIN MOORE. NOTE: ALL STUCCO WALLS ARE LIGHT TEXTURE.

ALL TRIM IS SMOOTH.

NOTE: ALL ALUMINUM WINDOW AND DOOR FRAMES

ARE TO BE WHITE.

NOTE: ALL WALL LIGHTS ARE TO HAVE BLACK FINISH.

NOTE: ALL BALCONY RAILINGS ARE TO BE ALUMINUM WITH WHITE FINISH.



#### KEY PLAN - 5 UNIT BLDG.

SCALE: N.T.S.



ARCHITECT TON HAMIL. KENT



#### SECOND FLOOR - 6 UNIT BLDG.

SCALE 1/8"= 1'-0"



FIRST FLOOR - 6 UNIT BLDG.

SCALE 1/8"= 1'-0"

KENT D. HAMILTON

9

HAMILTON



ROOF PLAN - 6 UNIT BLDG 🛆 SCALE I/8"= I'-O"

R-I ENTEGRA ROOF TILE
PROFILE: PLANTATION COLLECTION
TEXTURE: SLATE LIKE
COLOR: TAN WITH BLACK AND
BROWN ANTIQUE

HAMILTON KENT

(SEAL)



#### FRONT ELEVATION - 6 UNIT BLDG.

SCALE 1/8"= 1'-0"



#### REAR ELEVATION - 6 UNIT BLDG.

SCALE 1/8"= 1'-0"



#### LEFT SIDE ELEVATION - 6 UNIT BLDG.

SCALE 1/8"= 1'-0"



#### RIGHT SIDE ELEVATION - 6 UNIT BLDG.

SCALE 1/8"= 1'-0"

| EXTERIOR FINISH SCHEDULE                |                                                                                                            |
|-----------------------------------------|------------------------------------------------------------------------------------------------------------|
| MARK                                    | DESCRIPTION                                                                                                |
| P-I                                     | LIGHT TEXTURE STUCCO PAINTED<br>OC-II8 SNOWFALL WHITE                                                      |
| P-2