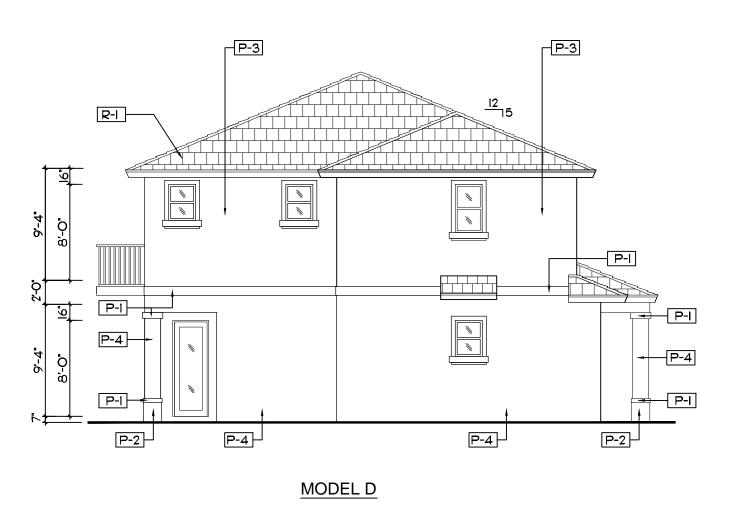

#### LEFT SIDE ELEVATION - 3 UNIT BLDG.

SCALE 1/8"= 1'-0"

#### RIGHT SIDE ELEVATION - 3 UNIT BLDG.

SCALE 1/8"= 1'-0"

| EXTERIOR FINISH SCHEDULE                |                                                                                                            |  |
|-----------------------------------------|------------------------------------------------------------------------------------------------------------|--|
| MARK                                    | DESCRIPTION                                                                                                |  |
| P-I                                     | LIGHT TEXTURE STUCCO PAINTED<br>OC-118 SNOWFALL WHITE                                                      |  |
| P-2                                     | LIGHT TEXTURE STUCCO PAINTED  AF-170 FRENCH PRESS                                                          |  |
| P-3                                     | LIGHT TEXTURE STUCCO PAINTED<br>2162-60 MYSTIC BEIGE                                                       |  |
| P-4                                     | LIGHT TEXTURE STUCCO PAINTED<br>2162-50 ARIZONA TAN                                                        |  |
| P-5                                     | LIGHT TEXTURE STUCCO PAINTED<br>2154-60 FILTERED SUNLIGHT                                                  |  |
| P-6                                     | LIGHT TEXTURE STUCCO PAINTED<br>2154-50 STRAW                                                              |  |
| P-7                                     | LIGHT TEXTURE STUCCO PAINTED<br>2153-60 RICH CREAM                                                         |  |
| P-8                                     | LIGHT TEXTURE STUCCO PAINTED<br>2153-50 DESERT TAN                                                         |  |
| P-9                                     | LIGHT TEXTURE STUCCO PAINTED<br>2153-40 CORK                                                               |  |
| R-I                                     | ENTEGRA ROOF TILE PROFILE: PLANTATION COLLECTION TEXTURE: SLATE LIKE CEDAR TAN W/ BLACK AND BROWN ANTIQUE. |  |
| FRENCH DOORS<br>SL. GL DOORS<br>WINDOWS | ALUMINUM FRAME W/ IMPACT GLASS                                                                             |  |

NOTE: ALL PAINT COLORS ARE BENJAMIN MOORE. NOTE: ALL STUCCO WALLS ARE LIGHT TEXTURE.
ALL TRIM IS SMOOTH.
NOTE: ALL ALUMINUM WINDOW AND DOOR FRAMES
ARE TO BE WHITE.
NOTE: ALL WALL LIGHTS ARE TO HAVE BLACK FINISH.
NOTE: ALL BALCONY RAILINGS ARE TO BE ALUMINUM WITH WHITE FINISH.