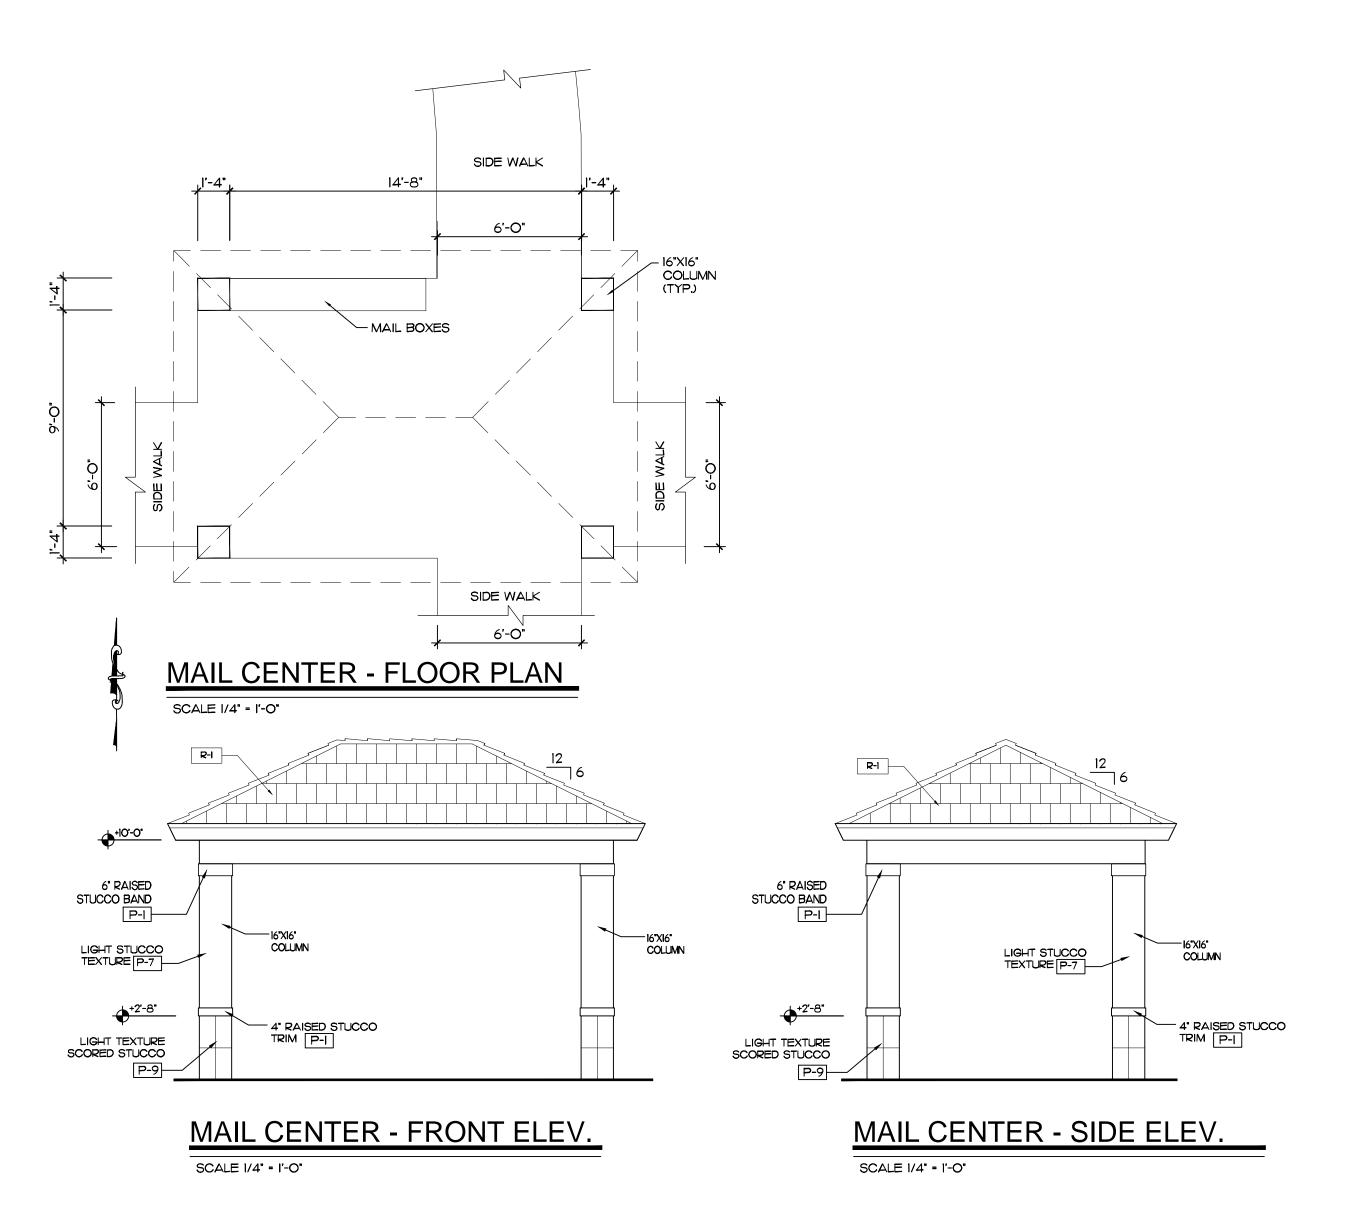

# - 3"X3" ALUM. POST — — BLACK ALUM. FENCE - 3"X3" ALUM, POST UNIT FENCE ELEVATION

SCALE 1/4" = 1'-O"

NOTE: 1) SIGN LETTERS/SYMBOLS TO EXTRUDE

1-1/2" FROM WALL.

2) SIGN LETTERS/SYMBOLS TO BE BLACK.

MONUMENT SIGN

- 6" HIGH ADDRESS NUMBERS