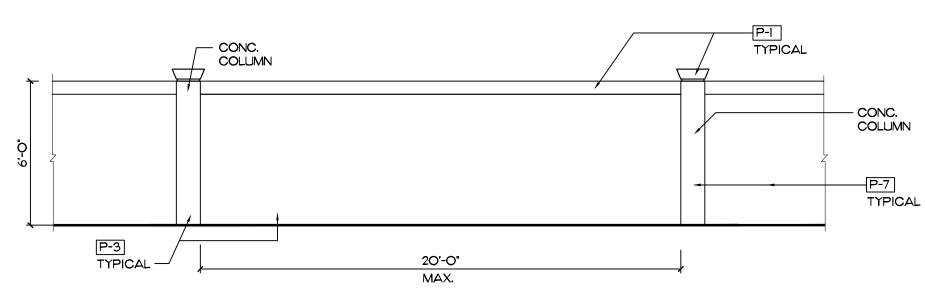

RICH CREAM                                                        |  |
| P-8                               | LIGHT TEXTURE STUCCO PAINTED<br>2153-50 DESERT TAN                                                        |  |
| P-9                               | LIGHT TEXTURE STUCCO PAINTED<br>2153-40 CORK                                                              |  |
| R-I                               | ENTEGRA ROOF TILE PROFILE: PLANTATION COLLECTION TEXTURE: SLATE LIKE CEDAR TAN W/ BLACK AND BROWN ANTIQUE |  |

NOTE: ALL PAINT COLORS ARE BENJAMIN MOORE. NOTE: ALL STUCCO WALLS ARE LIGHT TEXTURE. ALL TRIM IS SMOOTH.

NOTE, ALL ALUMINUM WINDOWS AND DOORS FRAMES ARE TO BE WHITE. NOTE: ALL WALL LIGHTS ARE TO HAVE BLACK FINISH. NOTE: ALL BALCONY RAILINGS ARE TO BE ALUMINUM WITH WHITE FINISH.



#### SITE WALL ELEVATION SCALE I/4" = I'-O"

SCALE 1/4" = 1'-0"



# - 3"X3" ALUM. POST — — BLACK ALUM. FENCE - 3"X3" ALUM, POST UNIT FENCE ELEVATION

SCALE 1/4" = 1'-O"

NOTE: 1) SIGN LETTERS/SYMBOLS TO EXTRUDE

1-1/2" FROM WALL.

2) SIGN LETTERS/SYMBOLS TO BE BLACK.

MONUMENT SIGN

- 6" HIGH ADDRESS NUMBERS



## TYPICAL TOWER ELEVATION

SCALE 1/4" = 1'-0"



## TOWER FLOOR PLAN

SCALE 1/4" = 1'-0"

(SEAL)

KENT KENT D. HAMILTON

ARCHITECT
FL. REG.NO. AROOO8622

A.I.A

HAMILTON,







## TRELLIS 1 - (TYP.)

SCALE 1/4" = 1'-0"



TRELLIS FRONT **ELEVATION** SCALE 1/4" = 1'-0"



TRELLIS SIDE **ELEVATION** 

SCALE 1/4" = 1'-0"

| EXTERIOR PAINT/FINISH SCHEDULE |                                                                                                                    |
|--------