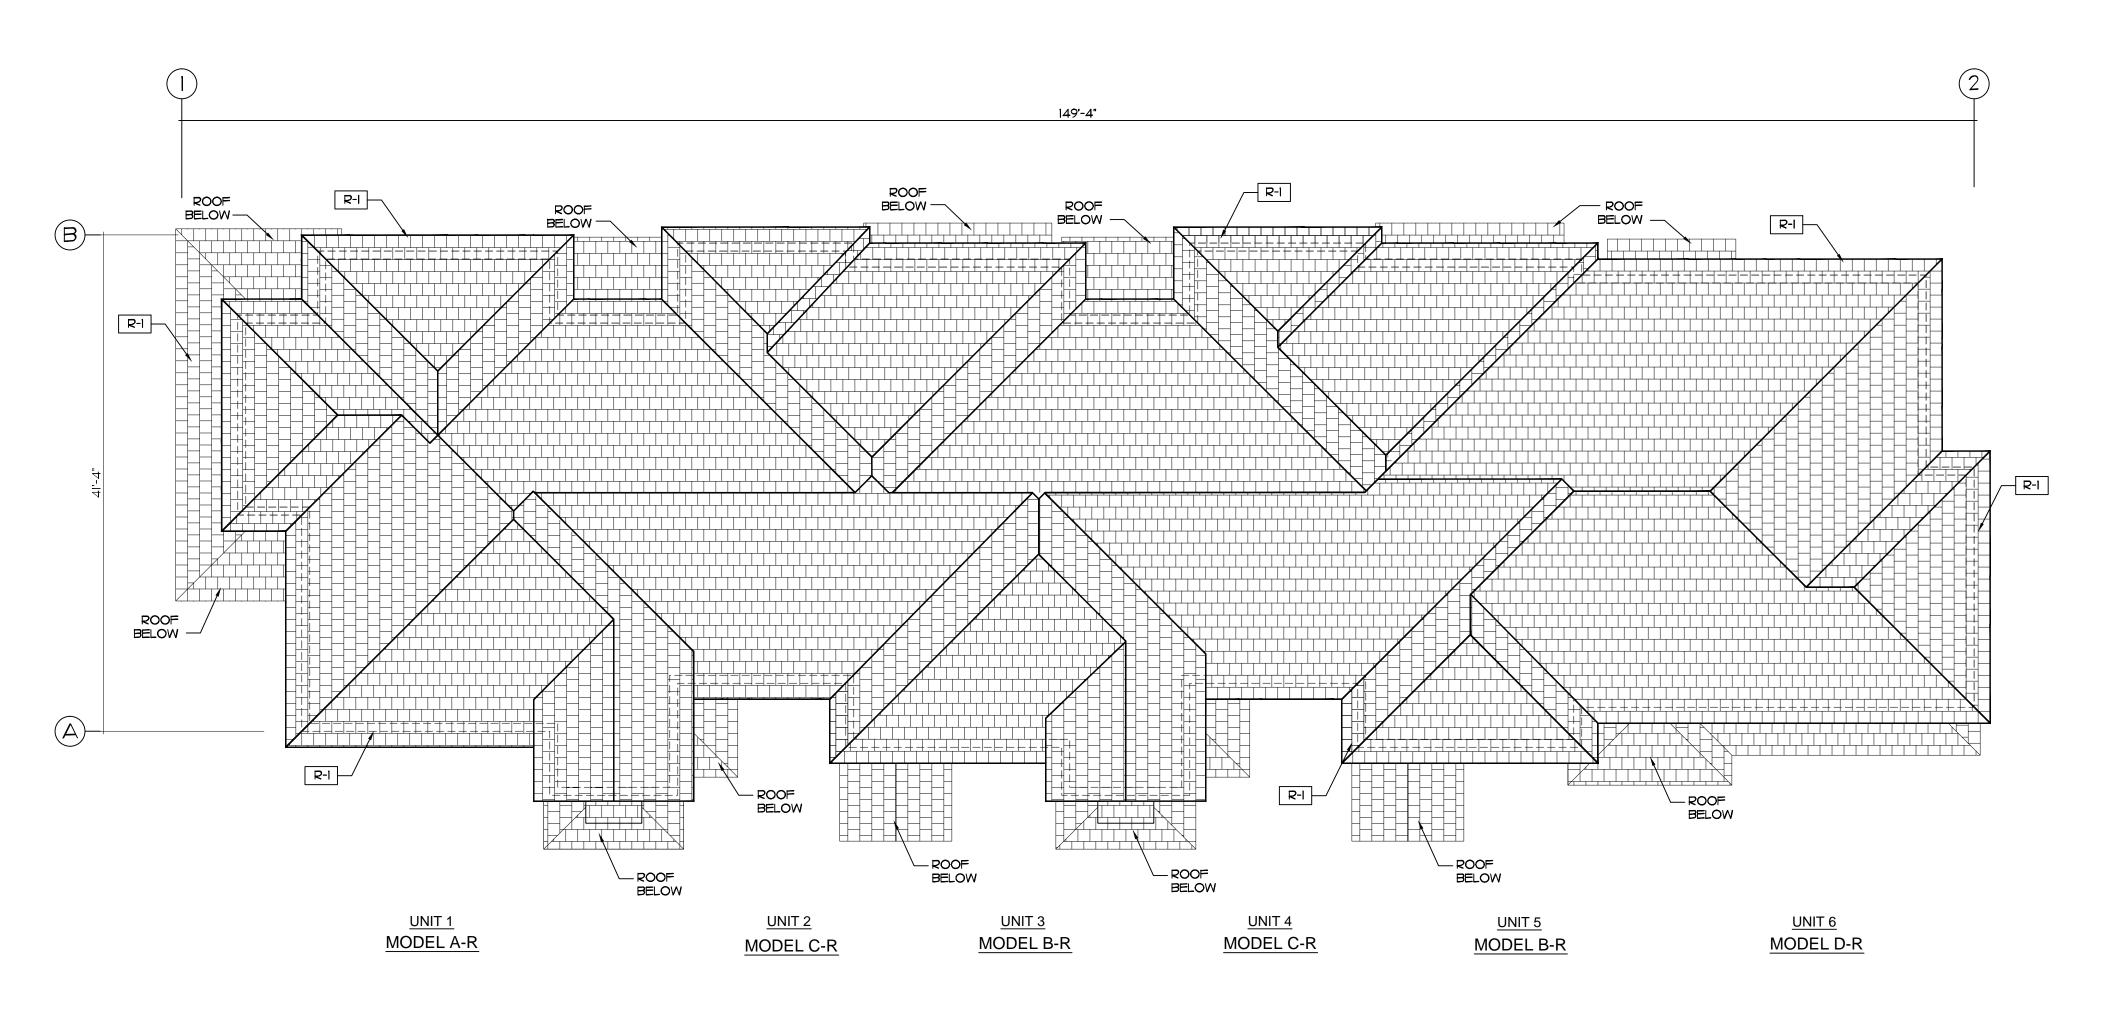

#### SECOND FLOOR - 6 UNIT BLDG.

SCALE 1/8"= 1'-0"

FIRST FLOOR - 6 UNIT BLDG.

SCALE 1/8"= 1'-0"

KENT D. HAMILTON

9

HAMILTON

ROOF PLAN - 6 UNIT BLDG 🛆 SCALE I/8"= I'-O"

R-I ENTEGRA ROOF TILE
PROFILE: PLANTATION COLLECTION
TEXTURE: SLATE LIKE
COLOR: TAN WITH BLACK AND
BROWN ANTIQUE

HAMILTON KENT

(SEAL)