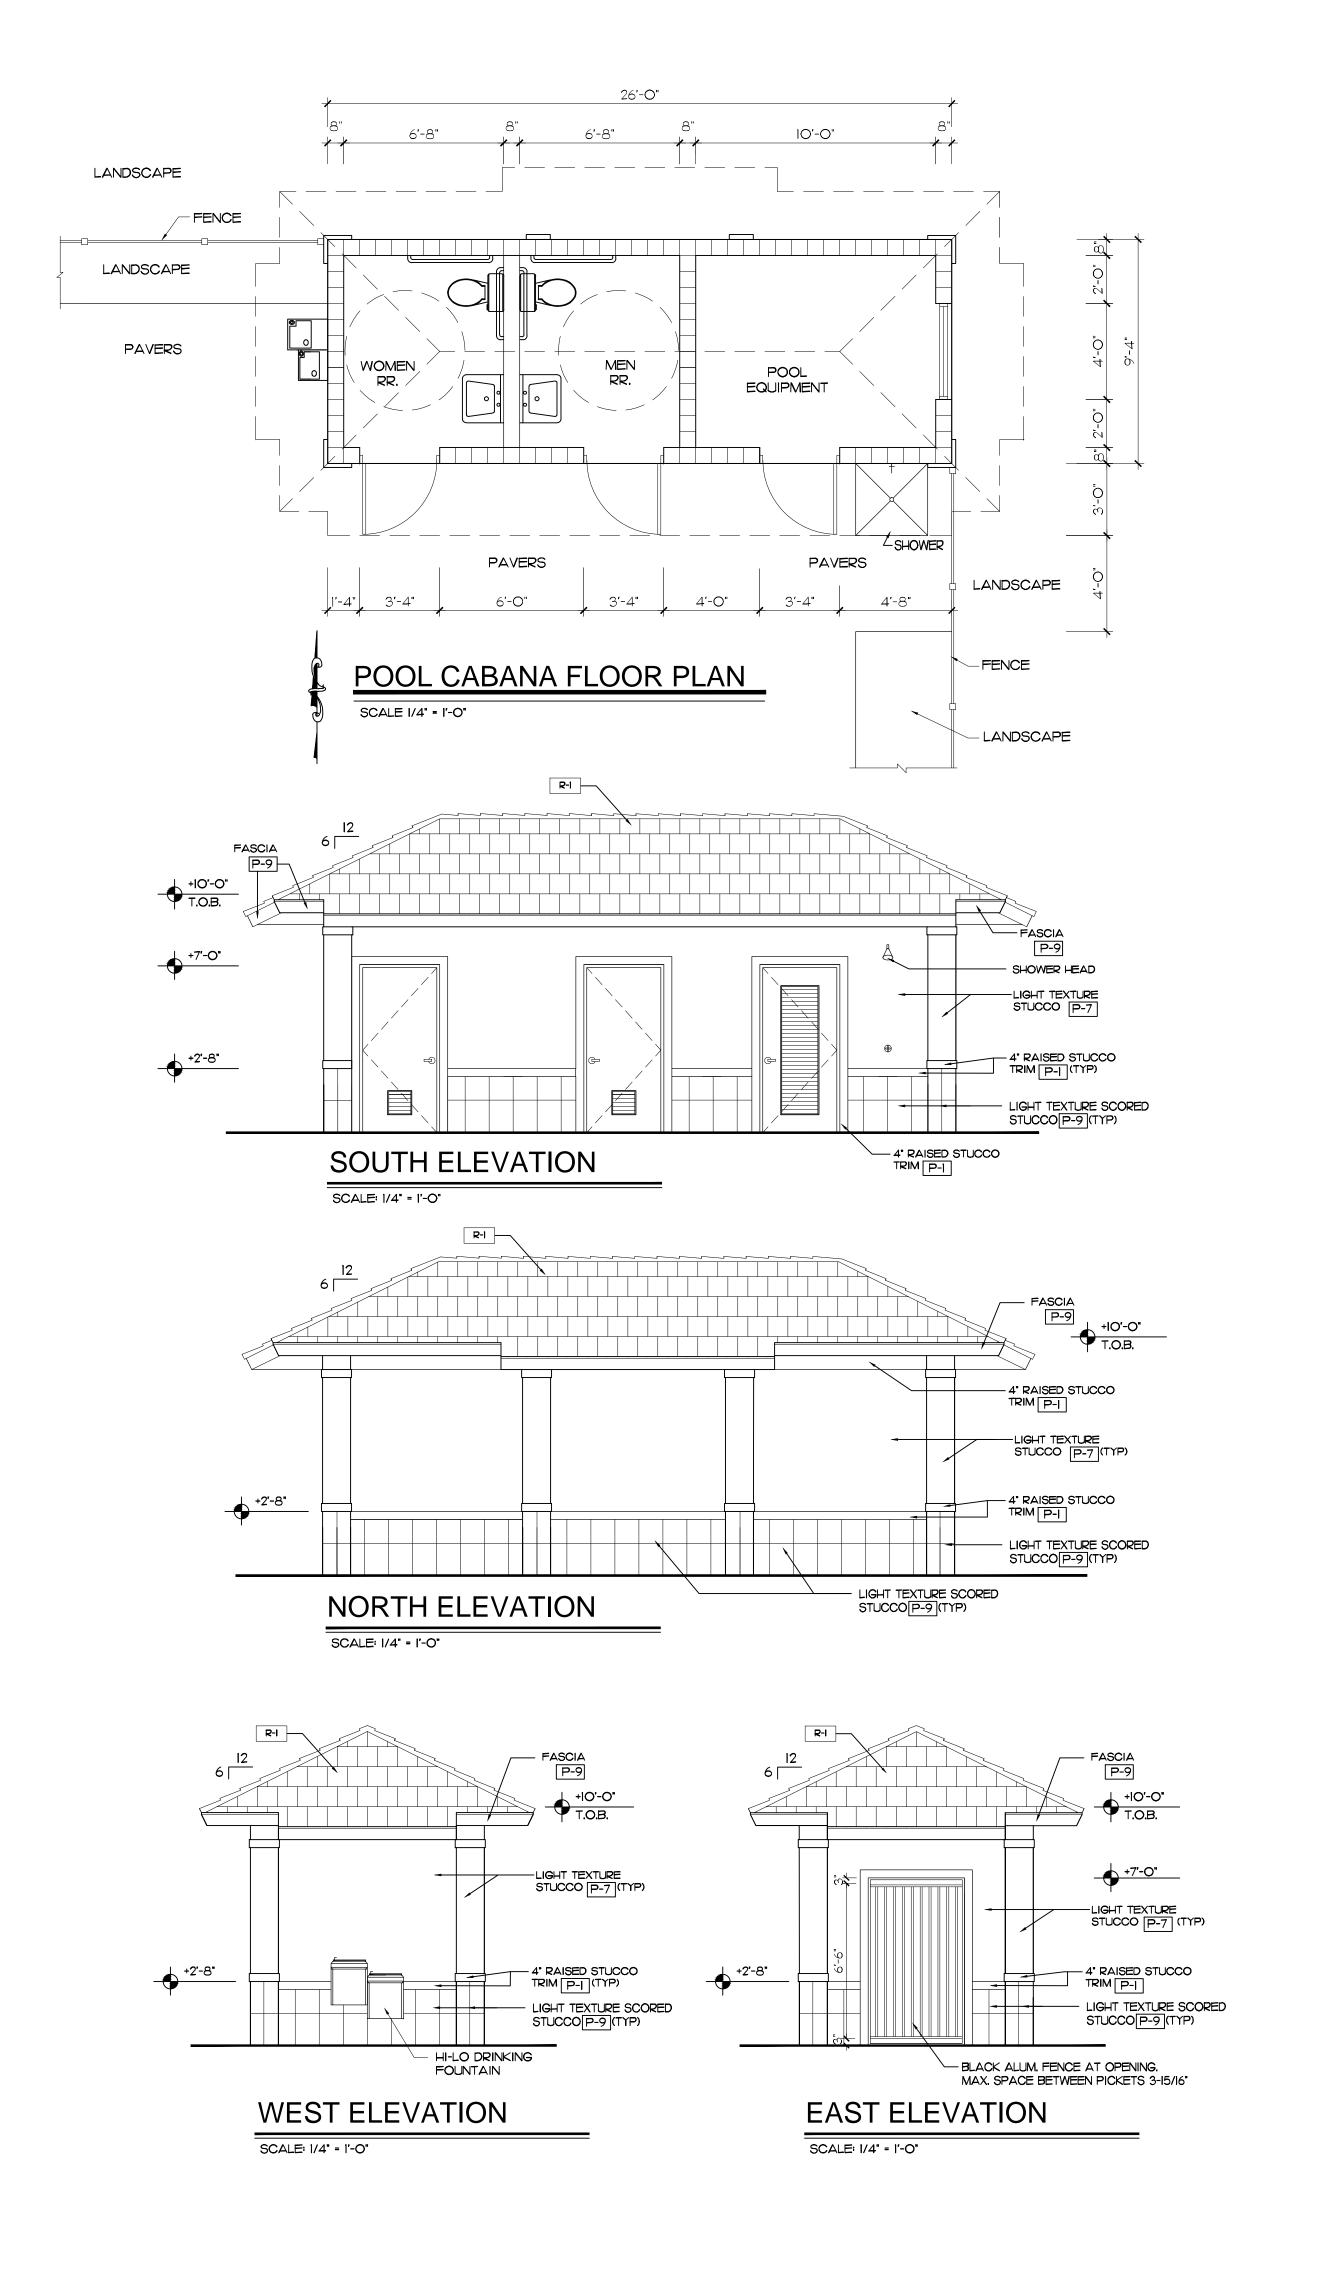

## **EAST & WEST ELEVATION**

SCALE 1/4" = 1'-0"

## NORTH & SOUTH ELEVATION

| EXTERIOR PAINT/FINISH<br>SCHEDULE |                                                                                                           |  |
|-----------------------------------|-----------------------------------------------------------------------------------------------------------|--|
| MARK                              | DESCRIPTION                                                                                               |  |
| P-I                               | LIGHT TEXTURE STUCCO PAINTED<br>OC-II8 SNOWFALL WHITE                                                     |  |
| P-7                               | LIGHT TEXTURE STUCCO PAINTED<br>2153-60 RICH CREAM                                                        |  |
| P-8                               | LIGHT TEXTURE STUCCO PAINTED<br>2153-50 DESERT TAN                                                        |  |
| P-9                               | LIGHT TEXTURE STUCCO PAINTED<br>2153-40 CORK                                                              |  |
| R-I                               | ENTEGRA ROOF TILE PROFILE: PLANTATION COLLECTION TEXTURE: SLATE LIKE CEDAR TAN W/ BLACK AND BROWN ANTIQUE |  |

NOTE: ALL PAINT COLORS ARE BENJAMIN MOORE. NOTE: ALL STUCCO WALLS ARE LIGHT TEXTURE. ALL TRIM IS SMOOTH.

NOTE, ALL ALUMINUM WINDOWS AND DOORS FRAMES ARE TO BE WHITE. NOTE: ALL WALL LIGHTS ARE TO HAVE BLACK FINISH. NOTE: ALL BALCONY RAILINGS ARE TO BE ALUMINUM WITH WHITE FINISH.