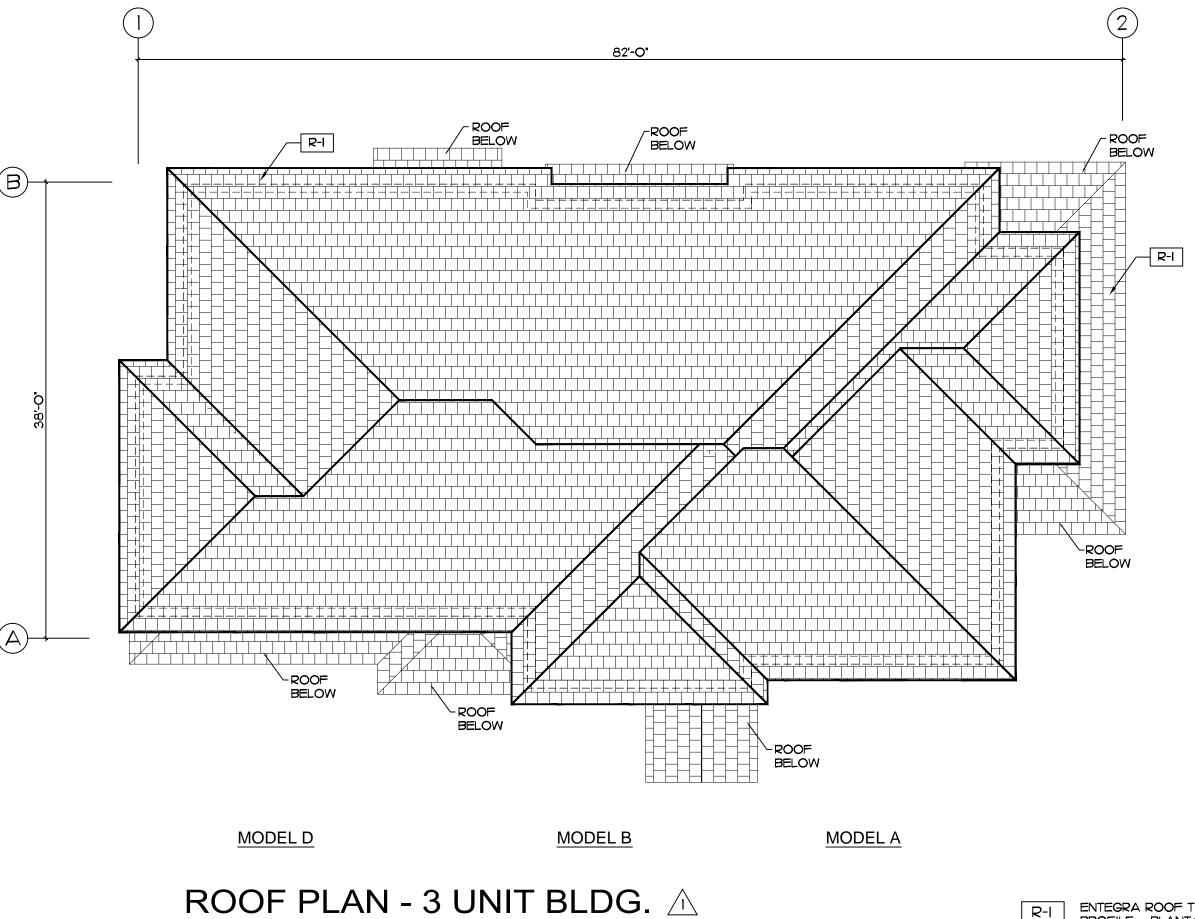

#### SECOND FLOOR - 3 UNIT BLDG.

SCALE I/8"= I'-O"

FIRST FLOOR - 3 UNIT BLDG.

SCALE I/8"= I'-O"

SCALE 1/8"= 1'-0"

R-I ENTEGRA ROOF TILE
PROFILE: PLANTATION COLLECTION
TEXTURE: SLATE LIKE
COLOR: TAN WITH BLACK AND
BROWN ANTIQUE