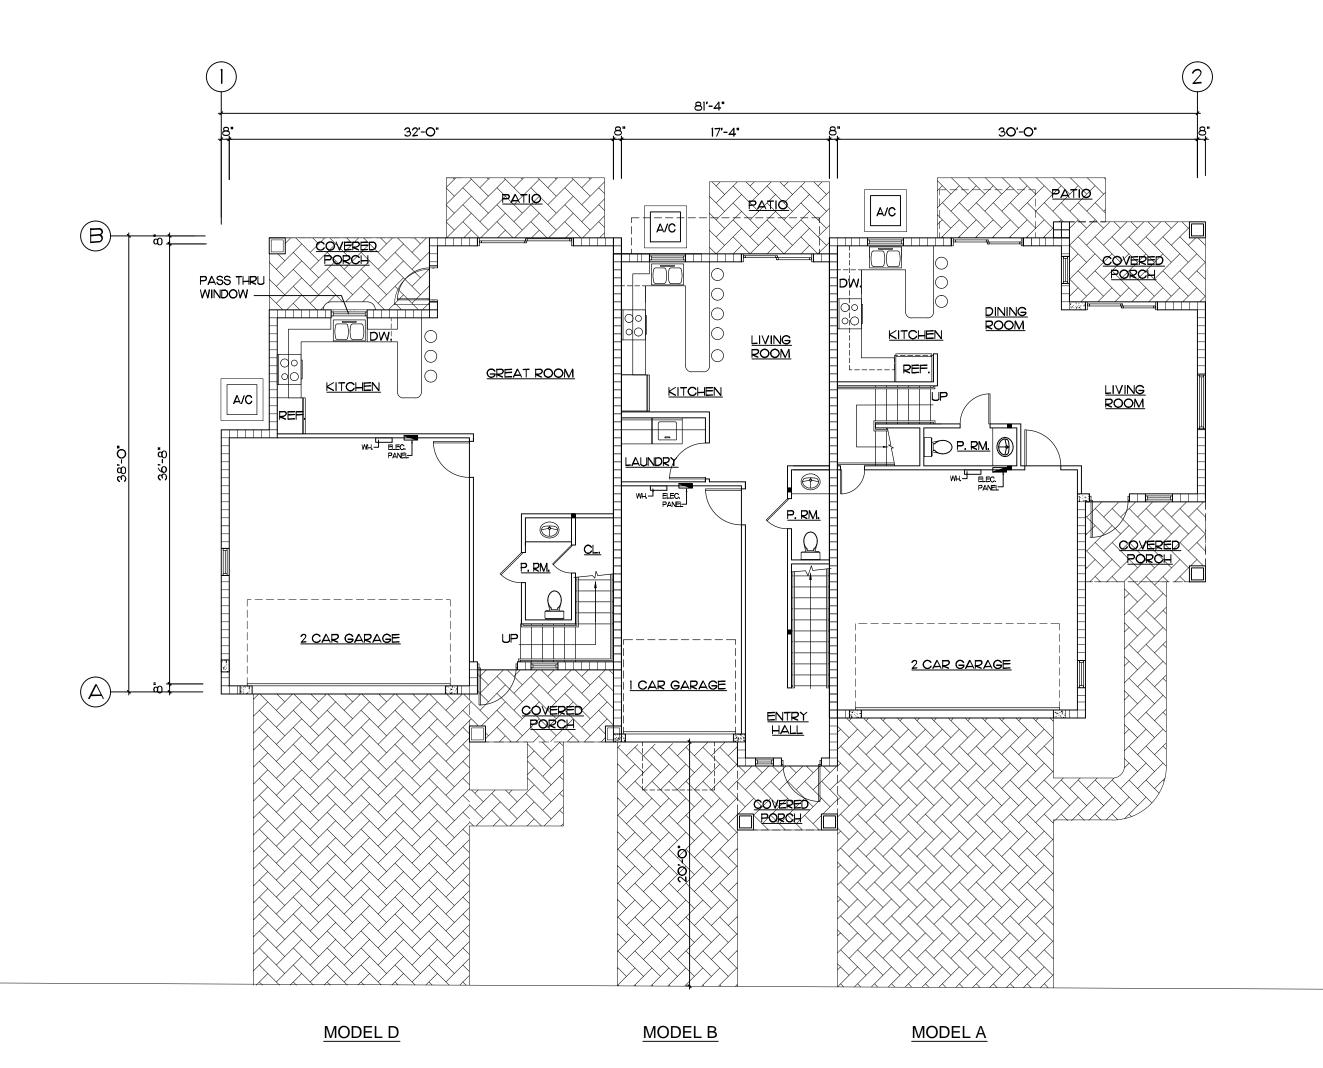

#### SECOND FLOOR - 3 UNIT BLDG.

SCALE I/8"= I'-O"

FIRST FLOOR - 3 UNIT BLDG.

SCALE I/8"= I'-O"

SCALE 1/8"= 1'-0"

R-I ENTEGRA ROOF TILE
PROFILE: PLANTATION COLLECTION
TEXTURE: SLATE LIKE
COLOR: TAN WITH BLACK AND
BROWN ANTIQUE