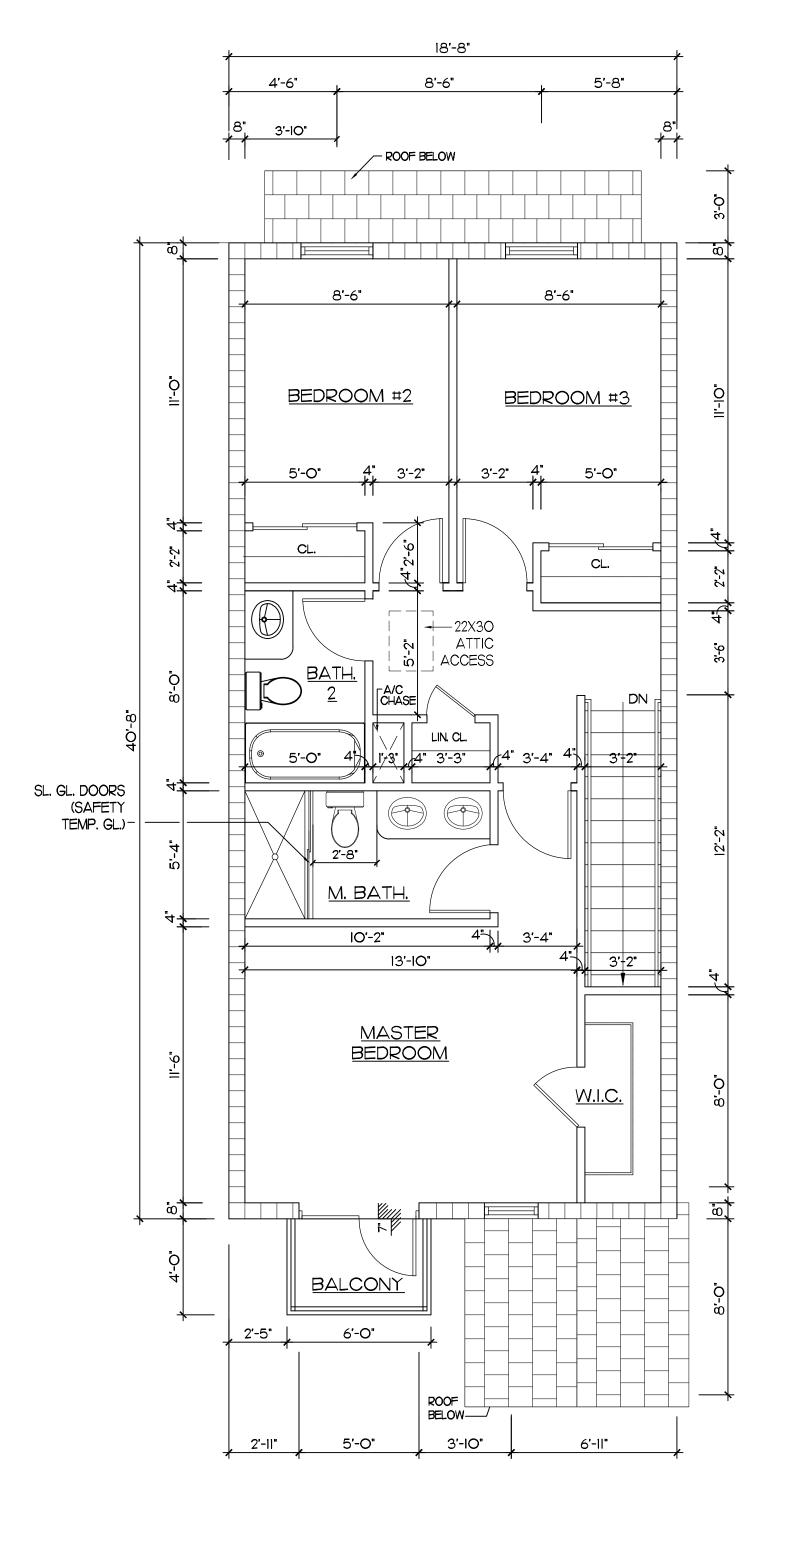

#### SECOND FLOOR MODEL A

SCALE 1/4"= 1'-0"

| MODEL A / AR         |          |
|----------------------|----------|
| IST FLOOR            | 564 SF   |
| 2ND FLOOR            | 880 SF   |
| TOTAL                | 1,444 SF |
| GARAGE               | 432 SF   |
| PORCHES ξ<br>BALCONY | 176 SF   |