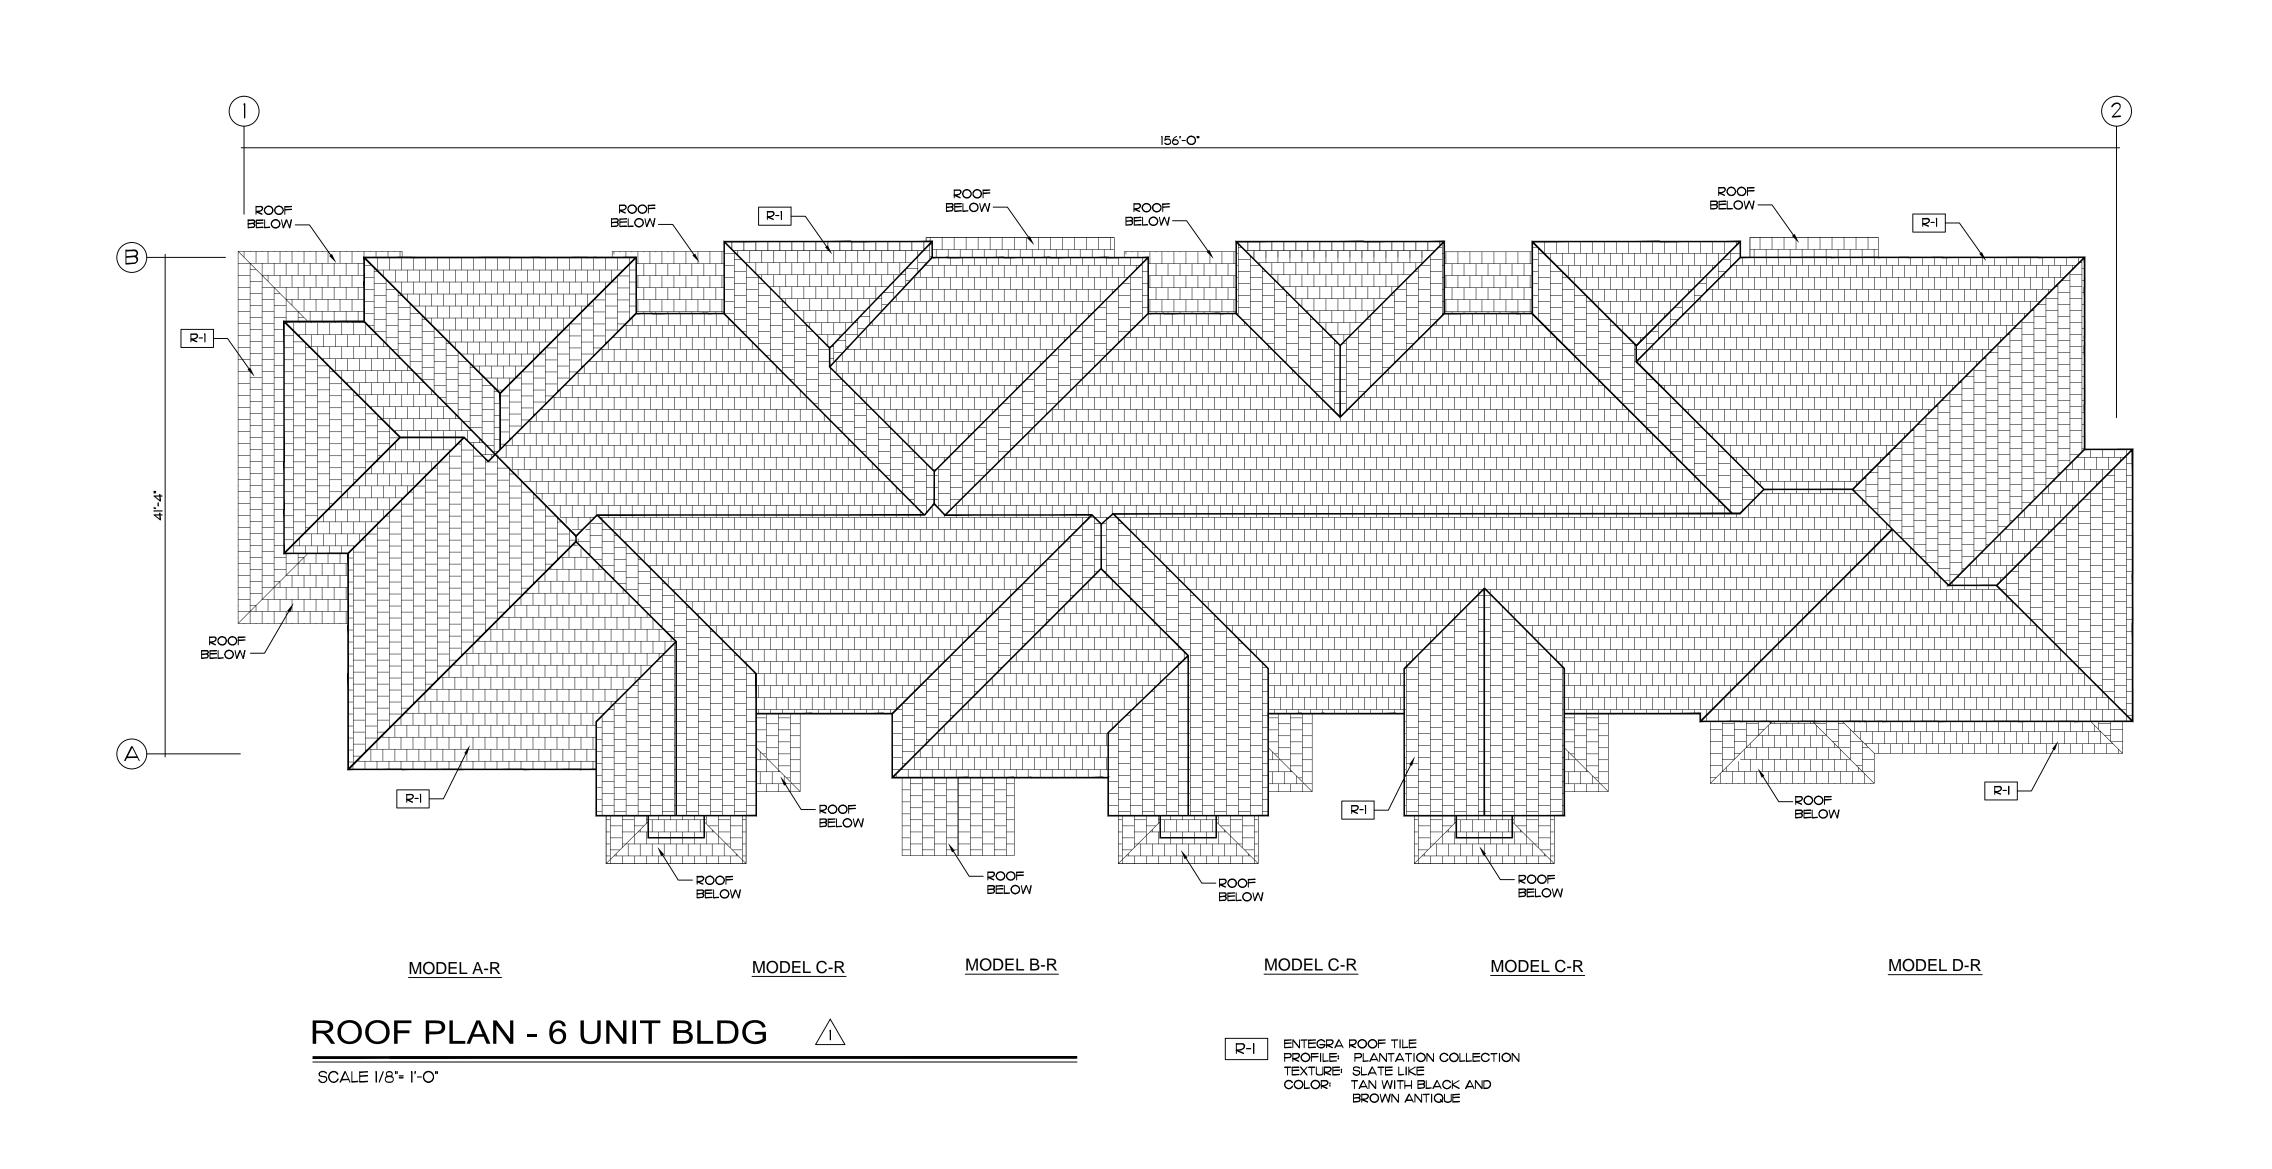

#### SECOND FLOOR - 6 UNIT BLDG.

SCALE 1/8"= 1'-0"

FIRST FLOOR - 6 UNIT BLDG.

SCALE 1/8"= 1'-0"

KENT D. HAMILTON

9

HAMILTON

ROOF PLAN - 6 UNIT BLDG 🛆 SCALE I/8"= I'-O"

R-I ENTEGRA ROOF TILE
PROFILE: PLANTATION COLLECTION
TEXTURE: SLATE LIKE
COLOR: TAN WITH BLACK AND
BROWN ANTIQUE

HAMILTON KENT

(SEAL)