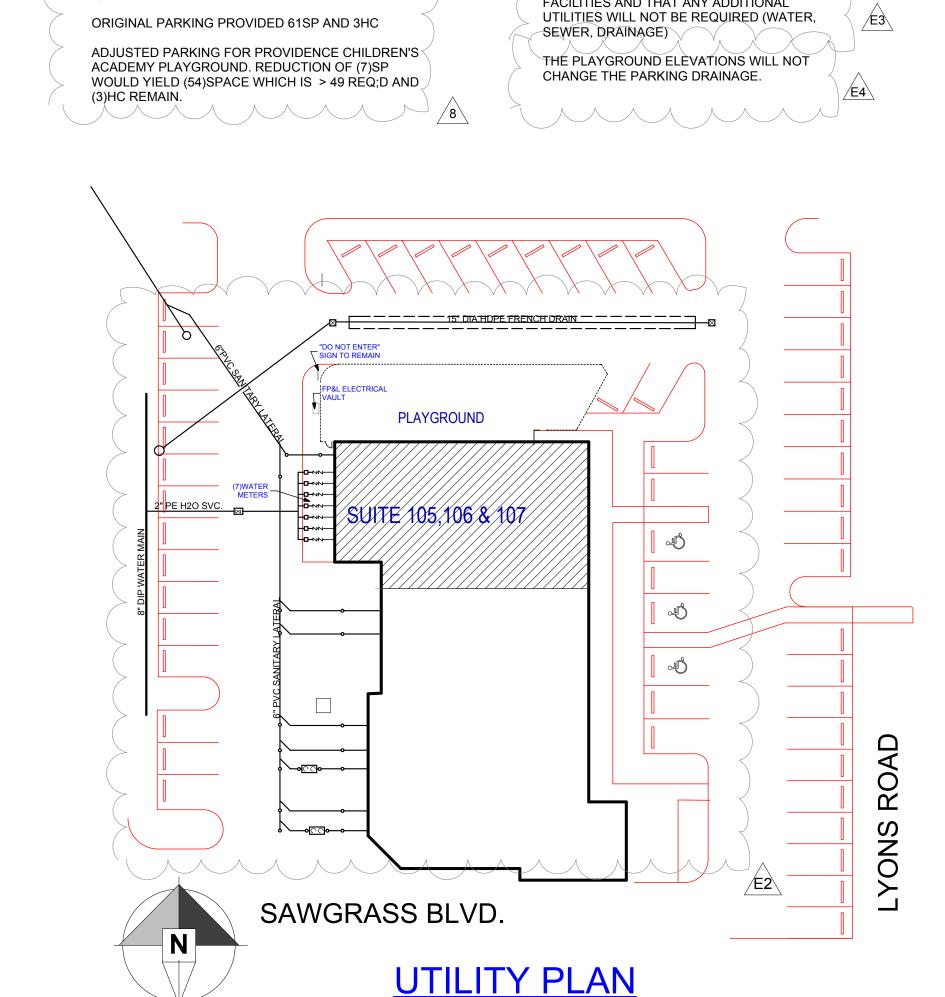

## PROVIDENCE CHILDREN'S ACADEMY

6111 LYONS ROAD STE.
105, 106 & 107
COCONUT CREEK,
FLORIDA
TOM & DONNA MORGAN

| SHEET INDEX |                          |             |
|-------------|--------------------------|-------------|
| ID          | Name                     | Published   |
| A-0         | COVER SHEET              | $\boxtimes$ |
| A-1         | 1st FLOOR                | $\boxtimes$ |
| A-2         | DIMENSION FLOOR PLAN     |             |
| A-3         | LIFE SAFETY-FIRE ALARM-S | $\boxtimes$ |
| A-4         | EXTERIOR ELEVATIONS      |             |
| A-5         | INTERIOR ELEVATIONS      |             |
| A-6         | WALL SECTIONS            |             |
| A-7         | SCHEDULES AND DETAILS    |             |
| A-8         | SPECIFICATIONS           |             |
| A-9         | PLAYGROUND               |             |
| E-1         | 1st FLOOR ELECT.         |             |
| E-2         | 1st FLOOR RCP            |             |
| E-3         | ELECTRICAL DATA          |             |
| P-1         | PLUMBING ISOMETRICS      |             |