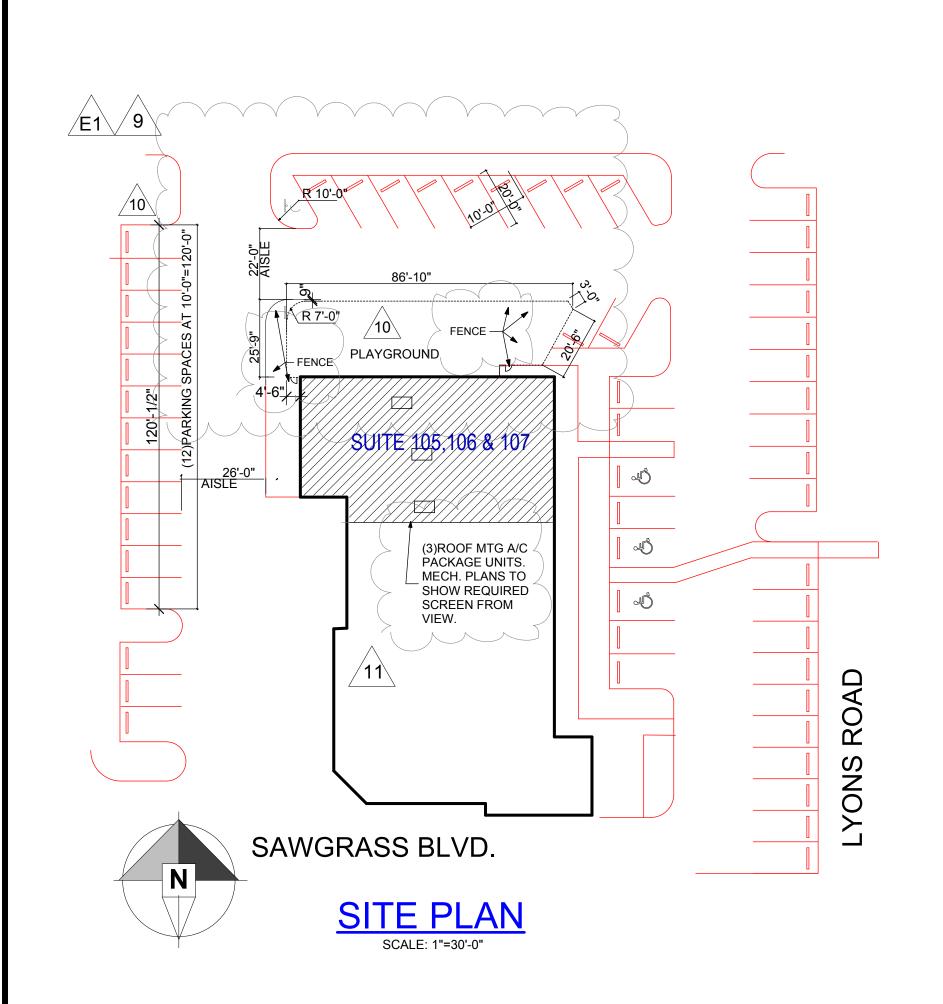

## PROVIDENCE CHILDREN'S ACADEMY

6111 LYONS ROAD STE.
105, 106 & 107
COCONUT CREEK,
FLORIDA
TOM & DONNA MORGAN

| SHEET INDEX |                          |             |
|-------------|--------------------------|-------------|
| ID          | Name                     | Published   |
| A-0         | COVER SHEET              | $\boxtimes$ |
| A-1         | 1st FLOOR                | $\boxtimes$ |
| A-2         | DIMENSION FLOOR PLAN     |             |
| A-3         | LIFE SAFETY-FIRE ALARM-S | $\boxtimes$ |
| A-4         | EXTERIOR ELEVATIONS      |             |
| A-5         | INTERIOR ELEVATIONS      |             |
| A-6         | WALL SECTIONS            |             |
| A-7         | SCHEDULES AND DETAILS    |             |
| A-8         | SPECIFICATIONS           |             |
| A-9         | PLAYGROUND               |             |
| E-1         | 1st FLOOR ELECT.         |             |
| E-2         | 1st FLOOR RCP            |             |
| E-3         | ELECTRICAL DATA          |             |
| P-1         | PLUMBING ISOMETRICS      |             |