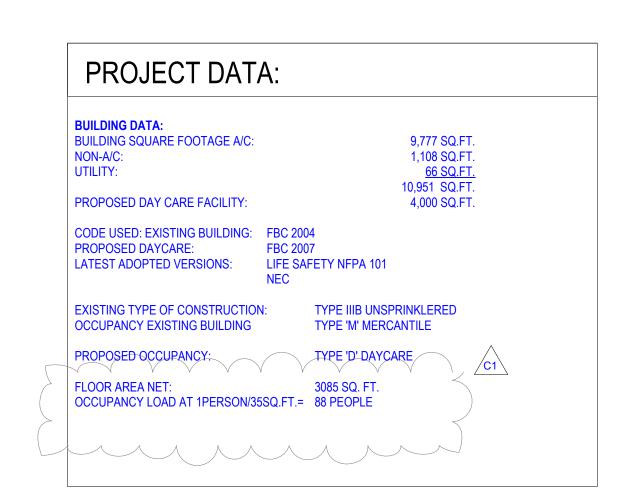

## PROVIDENCE CHILDREN'S ACADEMY

6111 LYONS ROAD STE.
105, 106 & 107
COCONUT CREEK,
FLORIDA
TOM & DONNA MORGAN

| SHEET INDEX |                          |             |
|-------------|--------------------------|-------------|
| ID          | Name                     | Published   |
| A-0         | COVER SHEET              | $\boxtimes$ |
| A-1         | 1st FLOOR                | $\boxtimes$ |
| A-2         | DIMENSION FLOOR PLAN     |             |
| A-3         | LIFE SAFETY-FIRE ALARM-S | $\boxtimes$ |
| A-4         | EXTERIOR ELEVATIONS      |             |
| A-5         | INTERIOR ELEVATIONS      |             |
| A-6         | WALL SECTIONS            |             |
| A-7         | SCHEDULES AND DETAILS    |             |
| A-8         | SPECIFICATIONS           |             |
| A-9         | PLAYGROUND               |             |
| E-1         | 1st FLOOR ELECT.         |             |
| E-2         | 1st FLOOR RCP            |             |
| E-3         | ELECTRICAL DATA          |             |
| P-1         | PLUMBING ISOMETRICS      |             |