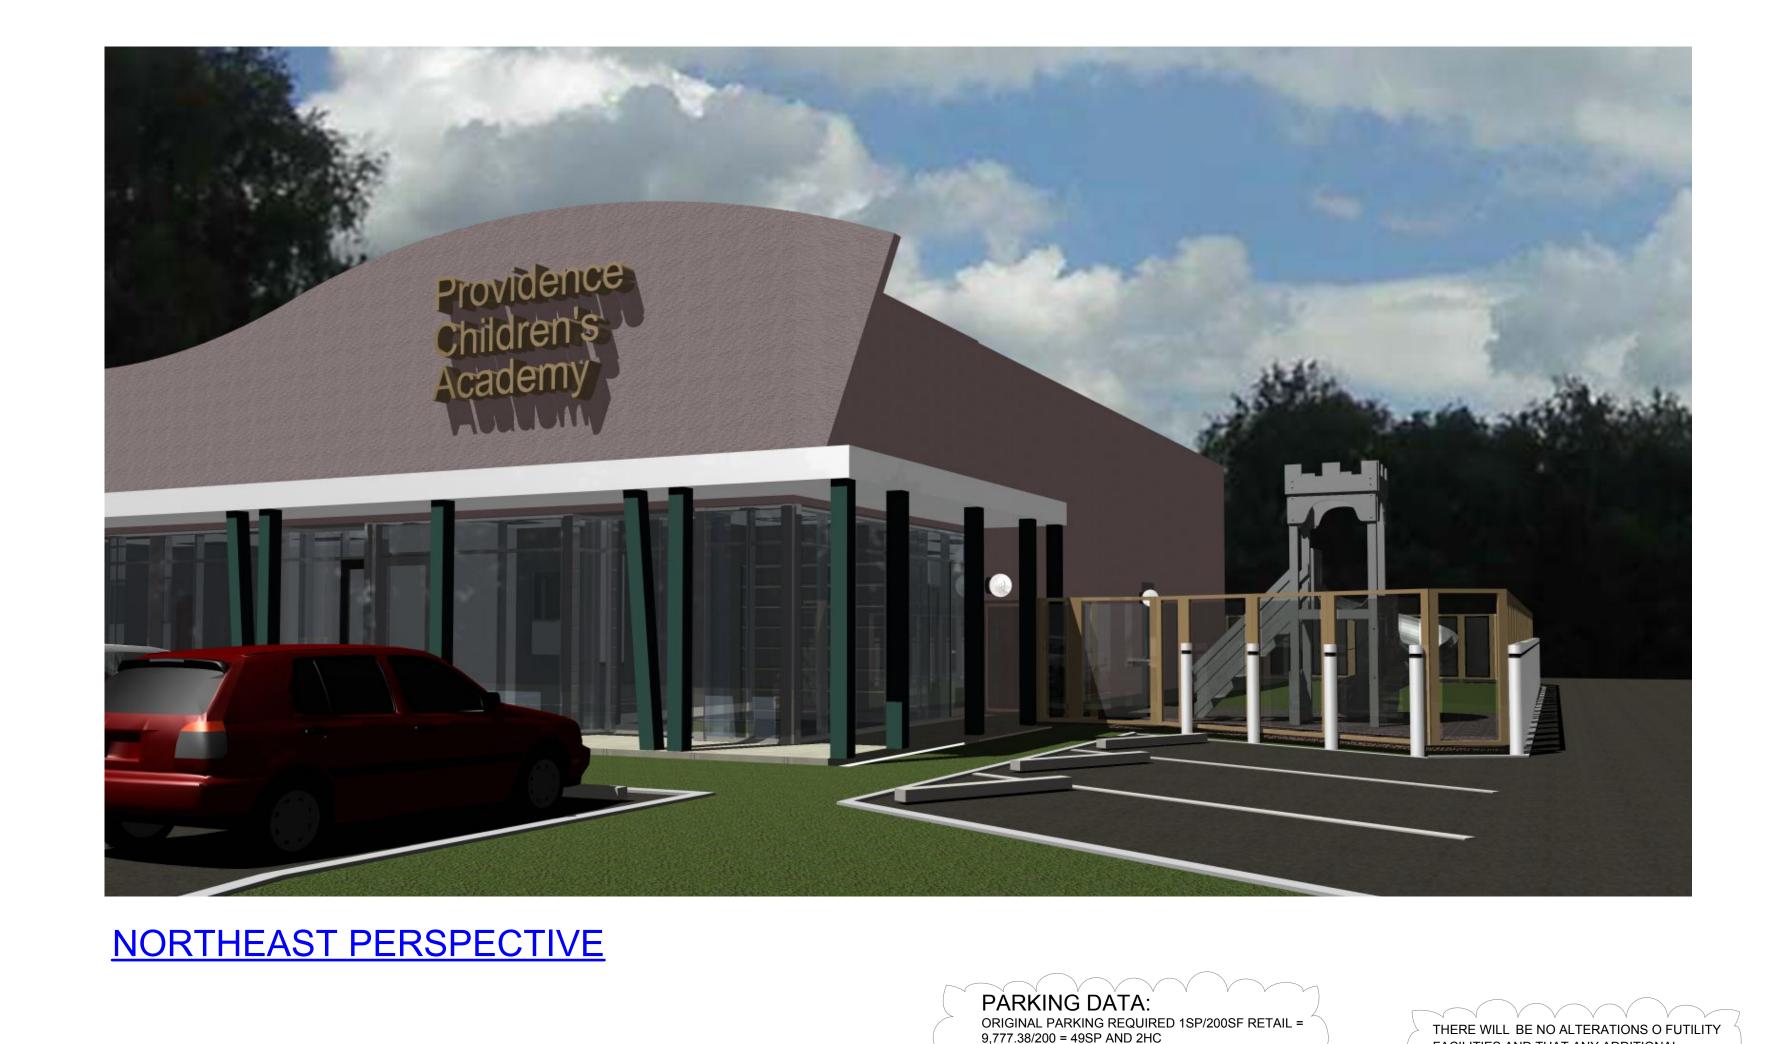

## PROVIDENCE CHILDREN'S ACADEMY

6111 LYONS ROAD STE.
105, 106 & 107
COCONUT CREEK,
FLORIDA
TOM & DONNA MORGAN

| SHEET INDEX |                          |             |
|-------------|--------------------------|-------------|
| ID          | Name                     | Published   |
| A-0         | COVER SHEET              | $\boxtimes$ |
| A-1         | 1st FLOOR                | $\boxtimes$ |
| A-2         | DIMENSION FLOOR PLAN     |             |
| A-3         | LIFE SAFETY-FIRE ALARM-S | $\boxtimes$ |
| A-4         | EXTERIOR ELEVATIONS      |             |
| A-5         | INTERIOR ELEVATIONS      |             |
| A-6         | WALL SECTIONS            |             |
| A-7         | SCHEDULES AND DETAILS    |             |
| A-8         | SPECIFICATIONS           |             |
| A-9         | PLAYGROUND               |             |
| E-1         | 1st FLOOR ELECT.         |             |
| E-2         | 1st FLOOR RCP            |             |
| E-3         | ELECTRICAL DATA          |             |
| P-1         | PLUMBING ISOMETRICS      |             |