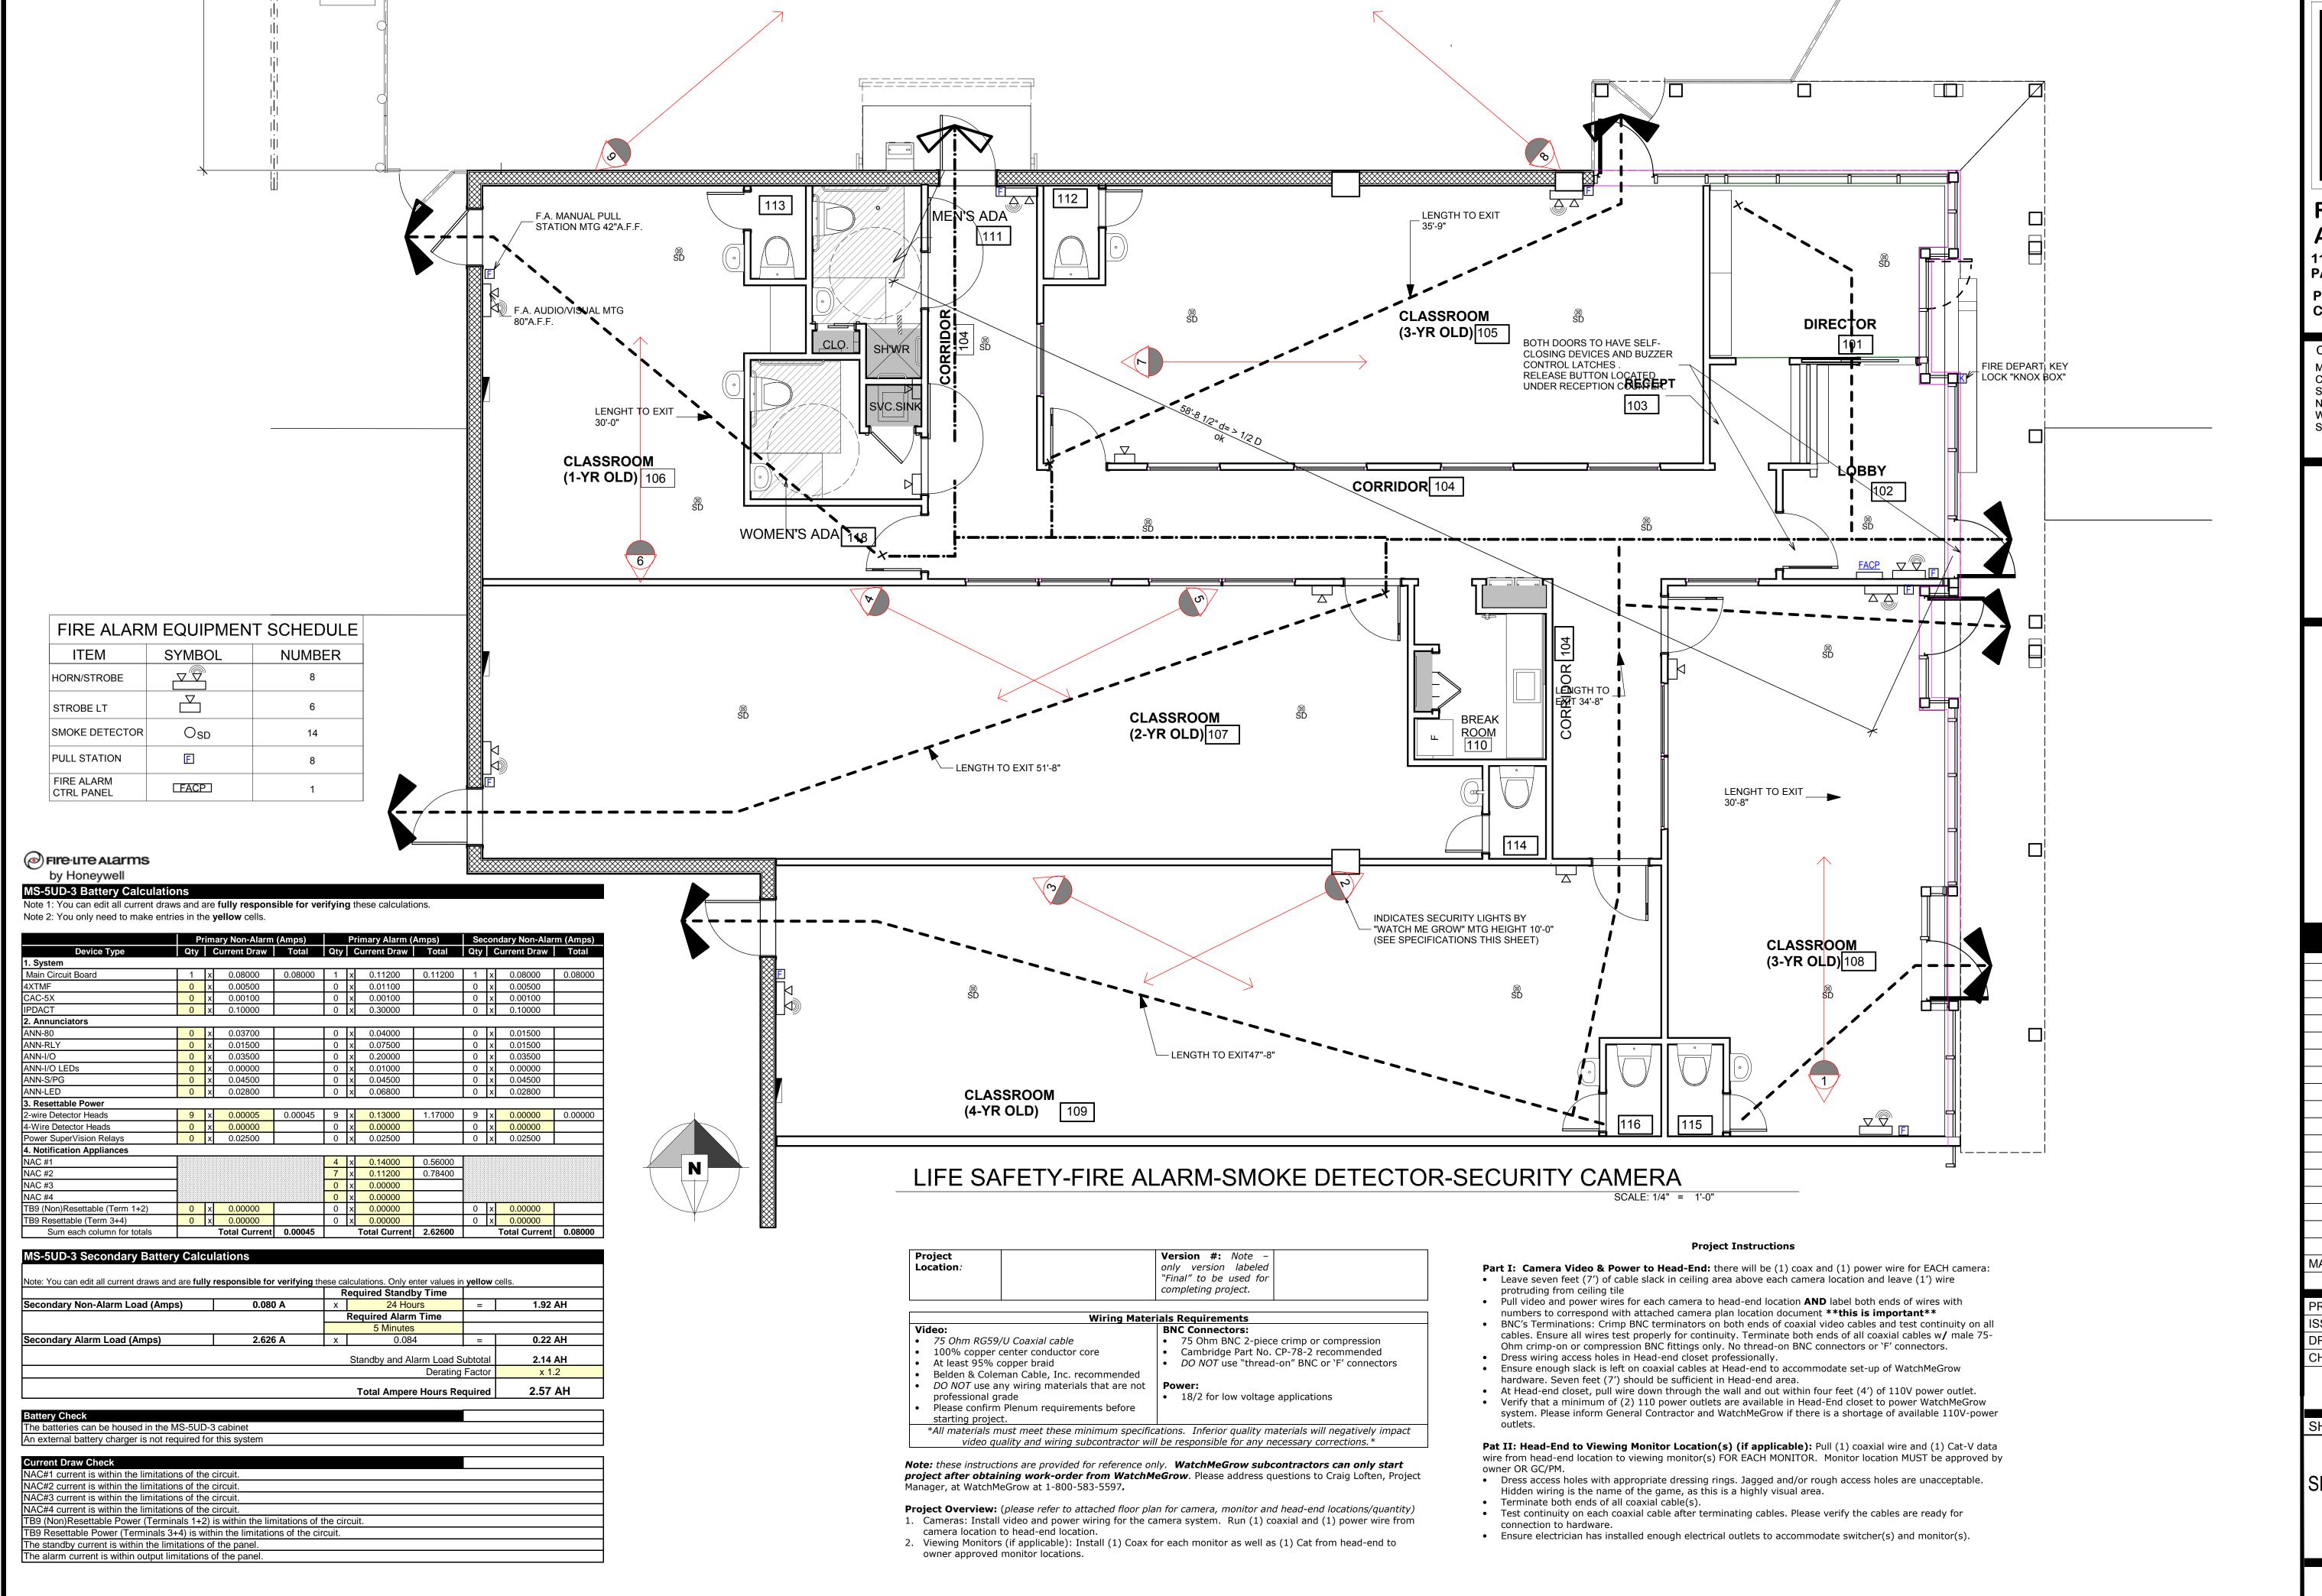

## PROVIDENCE CHILDREN'S ACADEMY

6111 LYONS ROAD STE. 105, 106 & 107 COCONUT CREEK, FLORIDA 33073

TOM & DONNA MORGAN

| REVISIONS |      |             |
|-----------|------|-------------|
|           |      |             |
|           |      |             |
|           |      |             |
|           |      |             |
|           |      |             |
|           |      |             |
|           |      |             |
|           |      |             |
|           |      |             |
|           |      |             |
|           |      |             |
|           |      |             |
|           |      |             |
|           |      |             |
|           |      |             |
|           | //   |             |
| MARK      | DATE | DESCRIPTION |

## SHEET TITLE

LIFE SAFETY-FIRE ALARM-SMOKE DETECTOR-SECURITY CAMERA

A-3

SHEET 4

**O**F 14