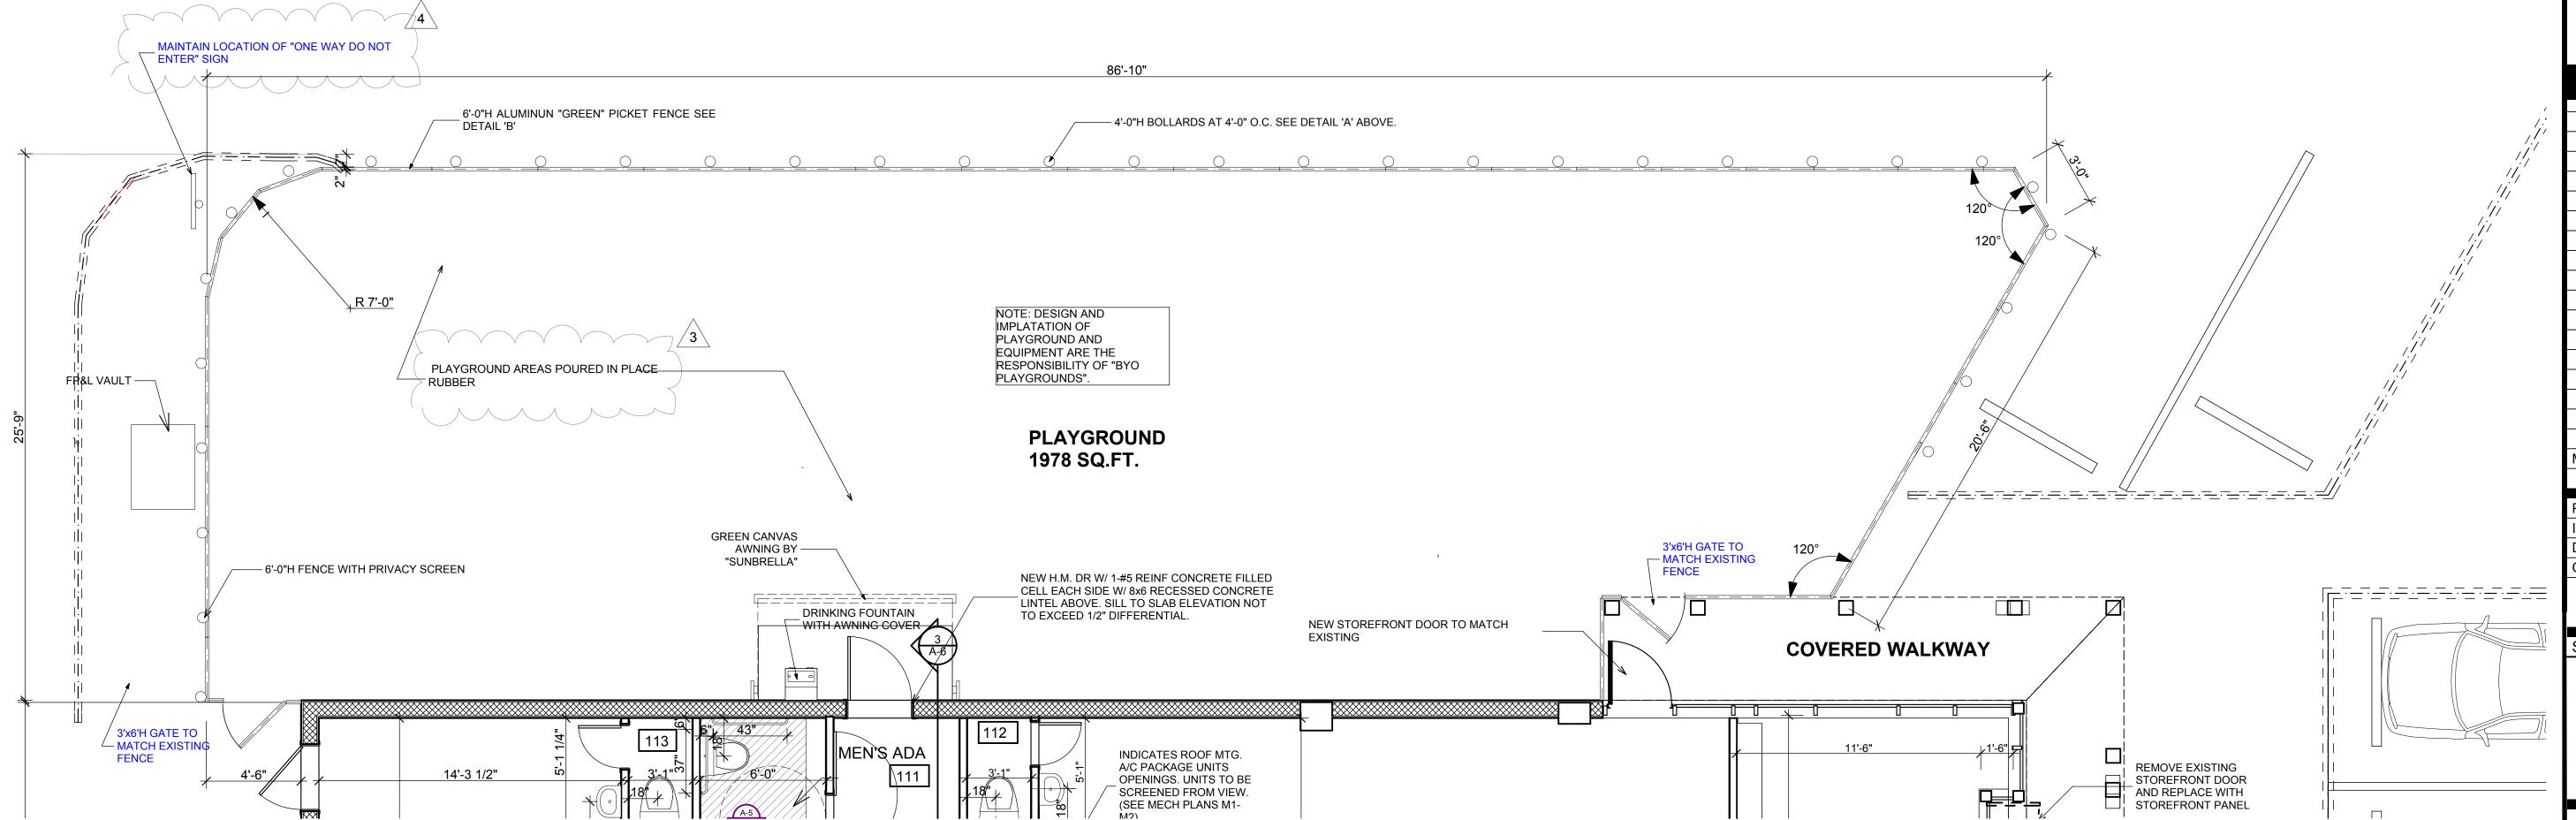

|        |             |
|           |        |             |
|           |        |             |
|           |        |             |
|           |        |             |
|           |        |             |
|           |        |             |
|           |        |             |
|           |        |             |
|           |        |             |
|           |        |             |
|           |        |             |
|           | //     |             |
| MARK      | DATE   | DESCRIPTION |
|           |        |             |
| PROJE     | CT NO: | 09-303      |

| PROJECT NO:  | 09-303   |
|--------------|----------|
| ISSUED DATE: | 10/21/09 |
| DRAWN BY:    | RFS      |
| CHK'D BY:    | RFS      |
|              |          |

SHEET TITLE
PLAYGROUND

A-9

SHEET 10 OF 1