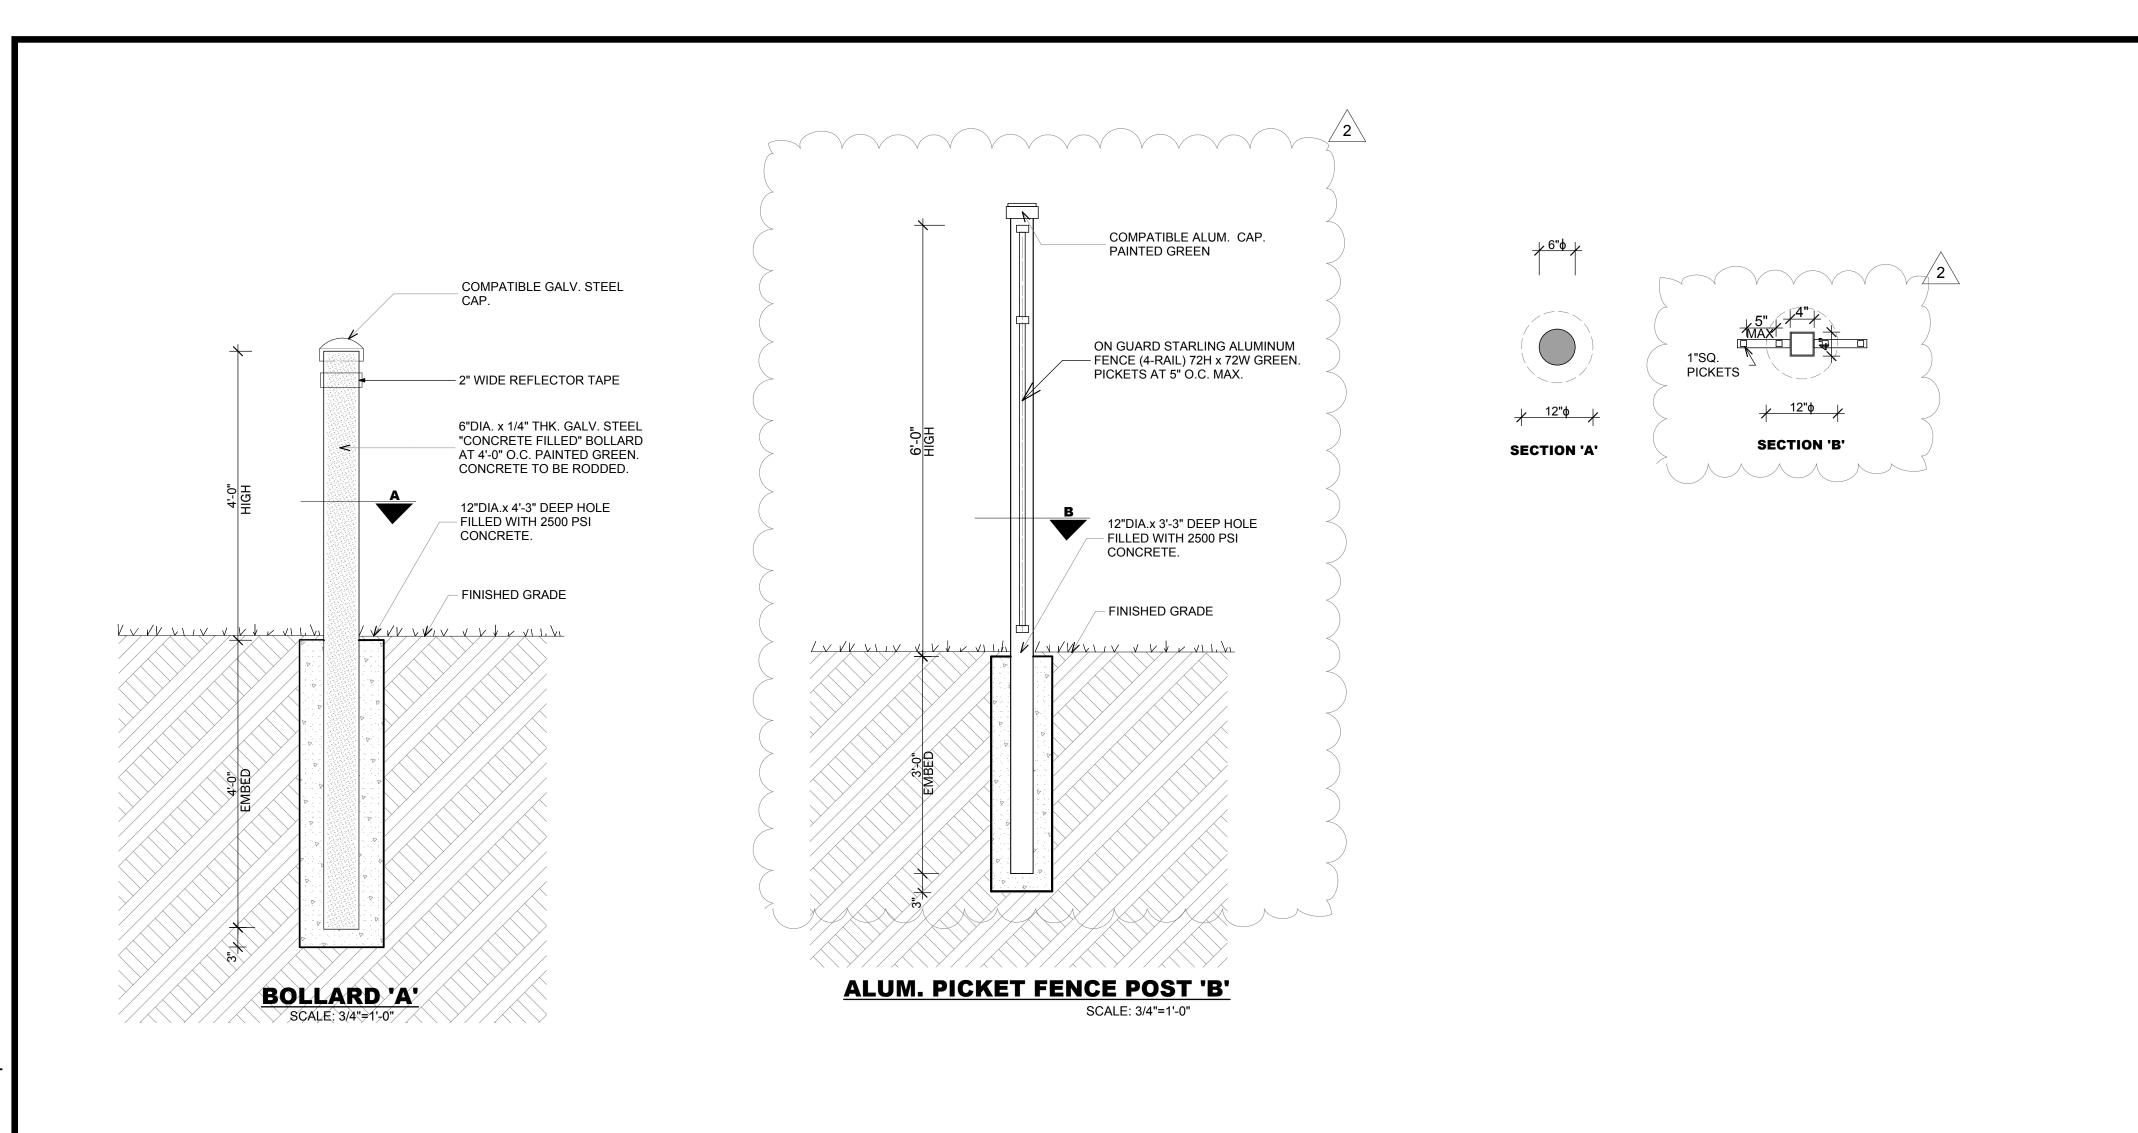

PLAYGROUND

SCALE: 1/4" = 1'-0"



## ROBERT F. SONBERG ARCHITECT

113 BENT TREE DRIVE PALM BEACH GARDENS, FL 33418

PHONE: (561)691-9277 CELL: (561)460-5635

## COPYRIGHT

MATERIAL SHOWN HEREIN IS THE COPYRIGHTED PROPERTY OF ROBERT F. SONBERG ARCHITECT AND AS SUCH SHALL NOT BE REPRODUCED IN WHOLE OR IN PART WITHOUT THE WRITTEN PERMISSION OF SAID ARCHITECT.



## PROVIDENCE CHILDREN'S ACADEMY

6111 LYONS ROAD STE. 105, 106 & 107 COCONUT CREEK, FLORIDA 33073

TOM & DONNA MORGAN

| REVISIONS |        |             |
|-----------|--------|-------------|
|           |        |             |
|           |        |             |
|           |        |             |
|           |        |             |
|           |        |             |
|           |        |             |
|           |