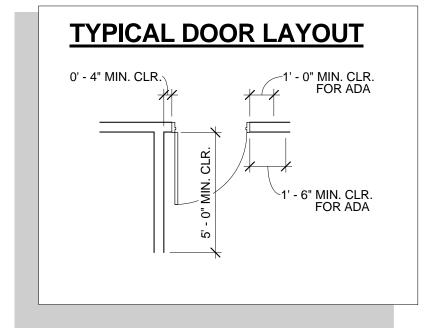

IN 1" HIGH RAISED HELVETICA LETTERS WITH BRAILLE CHARACTERS AND SYMBOL FOR NO ENTRY.

LOCATION: MOUNT ON THE CENTER OF THE DOOR AT 60" AFF, MAXIMUM.

S-27 EGRESS STOREFRONT DOORS: STENCILED LETTERS ADHERED TO GLASS "THESE DOORS TO REMAIN UNLOCKED DURING BUSINESS HOURS" IN 1/2" HIGH HELVETICA LETTERS, COLOR: WHITE.

- CONTRACTOR TO COORDINATE SIZE OF DOOR WITH ARCHITECT TO ENSURE COMPLIANCE WITH ADA. DOORS MAY HAVE TO BE SHORTER WITH TRANSOMS ADDED ABOVE. PRICE ACCORDINGLY TO MEET ADA.
- INCLUDE A \$350 PER LEAF ALLOWANCE FOR DOOR HARDWARE.
- ASSUME FOR PRICING THAT WOOD DOORS TO MATCH D-1

| 4. | LEVERS TO BE SCHLAGE NEPTUNE LEVER, BRUSHED CHROME FINISH |
|----|-----------------------------------------------------------|
| l  |                                                           |



CLOSER (INTERIOR OR

MORE PRIVATE SIDE)

SCHLAGE NEPTUNE OR

EQUAL, CLASSROOM

PANIC DEVICE

LOCKSET

- KICKPLATE -

12" HEIGHT,

**HARDWARE CODE:** 

**INT-STAIR** 

(PUSH SIDE ONLY)



|          |             |                             |           |        |               |              | Н            | IARD         | WAR              | E TY              | PE S          | CHE            | DULI              | E               |            |             |                      |            |             |                        |           |                                        |   |                           |        |                                                           |
|----------|-------------|-----------------------------|-----------|--------|---------------|-------------