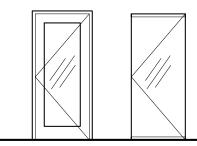

|                                                |                                                                                                                               | ATERIAL LEGEND                                                                                                                                                                                                                                                                                                                                                                                                                                                                                                                                                                          | T                                                                                                                                                                                                                | <b></b>                                                                                                                                                                             | T                                                                                                                                                                                                                                                                                                                                                                                                                                                                                                      |                                                                                                                                                                                                                                                                                                                                                                                                                                                                                                                                                                                                                                                                            |  |  |  |  |
|------------------------------------------------|-------------------------------------------------------------------------------------------------------------------------------|-----------------------------------------------------------------------------------------------------------------------------------------------------------------------------------------------------------------------------------------------------------------------------------------------------------------------------------------------------------------------------------------------------------------------------------------------------------------------------------------------------------------------------------------------------------------------------------------|------------------------------------------------------------------------------------------------------------------------------------------------------------------------------------------------------------------|-------------------------------------------------------------------------------------------------------------------------------------------------------------------------------------|--------------------------------------------------------------------------------------------------------------------------------------------------------------------------------------------------------------------------------------------------------------------------------------------------------------------------------------------------------------------------------------------------------------------------------------------------------------------------------------------------------|----------------------------------------------------------------------------------------------------------------------------------------------------------------------------------------------------------------------------------------------------------------------------------------------------------------------------------------------------------------------------------------------------------------------------------------------------------------------------------------------------------------------------------------------------------------------------------------------------------------------------------------------------------------------------|--|--|--|--|
|                                                | CODE                                                                                                                          | MATERIAL                                                                                                                                                                                                                                                                                                                                                                                                                                                                                                                                                                                | MANUFACTURER                                                                                                                                                                                                     | ITEM#                                                                                                                                                                               | FINISH                                                                                                                                                                                                                                                                                                                                                                                                                                                                                                 | COMMENTS                                                                                                                                                                                                                                                                                                                                                                                                                                                                                                                                                                                                                                                                   |  |  |  |  |
| s, STUCCO &                                    | EF-1                                                                                                                          | EIFS / STUCCO (SEE DRAWINGS)                                                                                                                                                                                                                                                                                                                                                                                                                                                                                                                                                            | SEE SPECS.                                                                                                                                                                                                       |                                                                                                                                                                                     | TO MATCH PV-1                                                                                                                                                                                                                                                                                                                                                                                                                                                                                          | EXTERIOR WALLS                                                                                                                                                                                                                                                                                                                                                                                                                                                                                                                                                                                                                                                             |  |  |  |  |
|                                                | EF-2                                                                                                                          | EIFS / STUCCO (SEE DRAWINGS)                                                                                                                                                                                                                                                                                                                                                                                                                                                                                                                                                            | SEE SPECS.                                                                                                                                                                                                       | -                                                                                                                                                                                   | TO MATCH PV-2                                                                                                                                                                                                                                                                                                                                                                                                                                                                                          | EXTERIOR WALLS                                                                                                                                                                                                                                                                                                                                                                                                                                                                                                                                                                                                                                                             |  |  |  |  |
| J O                                            | EF-3                                                                                                                          | EIFS / STUCCO (SEE DRAWINGS)                                                                                                                                                                                                                                                                                                                                                                                                                                                                                                                                                            | SEE SPECS.                                                                                                                                                                                                       | -                                                                                                                                                                                   | TO MATCH PV-3                                                                                                                                                                                                                                                                                                                                                                                                                                                                                          | EXTERIOR WALLS / ACCENT COLOR                                                                                                                                                                                                                                                                                                                                                                                                                                                                                                                                                                                                                                              |  |  |  |  |
| =                                              | EF-4                                                                                                                          | EIFS / STUCCO (SEE DRAWINGS)                                                                                                                                                                                                                                                                                                                                                                                                                                                                                                                                                            | SEE SPECS.                                                                                                                                                                                                       | -                                                                                                                                                                                   | TO MATCH PV-4                                                                                                                                                                                                                                                                                                                                                                                                                                                                                          | ACCENT COLOR                                                                                                                                                                                                                                                                                                                                                                                                                                                                                                                                                                                                                                                               |  |  |  |  |
|                                                | EF-5                                                                                                                          | EIFS / STUCCO (SEE DRAWINGS)                                                                                                                                                                                                                                                                                                                                                                                                                                                                                                                                                            | SEE SPECS.                                                                                                                                                                                                       | 1                                                                                                                                                                                   | TO MATCH PV-11                                                                                                                                                                                                                                                                                                                                                                                                                                                                                         | ENTRANCE PORTAL SURROUND, SHOWROOM EXTERIOR ACCENT WALLS                                                                                                                                                                                                                                                                                                                                                                                                                                                                                                                                                                                                                   |  |  |  |  |
|                                                | MC-1                                                                                                                          | METAL COPING / ROOF EDGE                                                                                                                                                                                                                                                                                                                                                                                                                                                                                                                                                                | SEE SPECS.                                                                                                                                                                                                       | 1                                                                                                                                                                                   | TO MATCH ADJACENT MATERIAL                                                                                                                                                                                                                                                                                                                                                                                                                                                                             | SEE SPECS.                                                                                                                                                                                                                                                                                                                                                                                                                                                                                                                                                                                                                                                                 |  |  |  |  |
| <u></u> ≥ 9                                    | EF-6                                                                                                                          | ACM                                                                                                                                                                                                                                                                                                                                                                                                                                                                                                                                                                                     | ALCAN COMPOSITES                                                                                                                                                                                                 | A2001-D                                                                                                                                                                             | ALABASTER                                                                                                                                                                                                                                                                                                                                                                                                                                                                                              | EXTERIOR WALLS WHERE INDICATED                                                                                                                                                                                                                                                                                                                                                                                                                                                                                                                                                                                                                                             |  |  |  |  |
| CIAL                                           | EF-6 ACM ALCAN COMPOSITES  EF-7 ACM ALCAN COMPOSITES                                                                          |                                                                                                                                                                                                                                                                                                                                                                                                                                                                                                                                                                                         |                                                                                                                                                                                                                  | A2006-M                                                                                                                                                                             | PLATINUM                                                                                                                                                                                                                                                                                                                                                                                                                                                                                               | EXTERIOR WALLS AND PORTAL CANOPY WHERE INDICATED                                                                                                                                                                                                                                                                                                                                                                                                                                                                                                                                                                                                                           |  |  |  |  |
| SPE                                            | EF-8                                                                                                                          | ACM                                                                                                                                                                                                                                                                                                                                                                                                                                                                                                                                                                                     | ALCAN COMPOSITES                                                                                                                                                                                                 | A3001-DXLE                                                                                                                                                                          | SILVER METALLIC                                                                                                                                                                                                                                                                                                                                                                                                                                                                                        | EXTERIOR WALLS AND PORTAL CANOPY WHERE INDICATED                                                                                                                                                                                                                                                                                                                                                                                                                                                                                                                                                                                                                           |  |  |  |  |
| ACM &                                          | EF-9                                                                                                                          | ACM                                                                                                                                                                                                                                                                                                                                                                                                                                                                                                                                                                                     | ALCAN COMPOSITES                                                                                                                                                                                                 | A2003-D                                                                                                                                                                             | CADET GRAY                                                                                                                                                                                                                                                                                                                                                                                                                                                                                             | EXTERIOR WALLS WHERE INDICATED                                                                                                                                                                                                                                                                                                                                                                                                                                                                                                                                                                                                                                             |  |  |  |  |
| o                                              | EF-10                                                                                                                         | ACM                                                                                                                                                                                                                                                                                                                                                                                                                                                                                                                                                                                     | ALCAN COMPOSITES                                                                                                                                                                                                 | C3002-DXLE                                                                                                                                                                          | DEEP BLUE                                                                                                                                                                                                                                                                                                                                                                                                                                                                                              | EXTERIOR WALLS WHERE INDICATED                                                                                                                                                                                                                                                                                                                                                                                                                                                                                                                                                                                                                                             |  |  |  |  |
|                                                | EF-11                                                                                                                         | METAL PANEL                                                                                                                                                                                                                                                                                                                                                                                                                                                                                                                                                                             | CENTRIA                                                                                                                                                                                                          | CONCEPT SERIES CS-260                                                                                                                                                               | 9989 PLATINUM                                                                                                                                                                                                                                                                                                                                                                                                                                                                                          | CONCEALED FASTENER HOROZONTAL PROFILE                                                                                                                                                                                                                                                                                                                                                                                                                                                                                                                                                                                                                                      |  |  |  |  |
| (0, (0                                         |                                                                                                                               | PAINT                                                                                                                                                                                                                                                                                                                                                                                                                                                                                                                                                                                   | MATTHEWS PAINT                                                                                                                                                                                                   | MP 49784 SATIN, LOW VOC                                                                                                                                                             | SILVER METALLIC                                                                                                                                                                                                                                                                                                                                                                                                                                                                                        | CAPITAL, TOP PLATE AND TRIPLE RINGS                                                                                                                                                                                                                                                                                                                                                                                                                                                                                                                                                                                                                                        |  |  |  |  |
| AUTOHAS                                        | EC-2                                                                                                                          | PAINT                                                                                                                                                                                                                                                                                                                                                                                                                                                                                                                                                                                   | MATTHEWS PAINT                                                                                                                                                                                                   | MP 24761 SATIN, LOW VOC                                                                                                                                                             | COLBALT BLUE                                                                                                                                                                                                                                                                                                                                                                                                                                                                                           | MAIN TUBE BODY AND BASE PLATE                                                                                                                                                                                                                                                                                                                                                                                                                                                                                                                                                                                                                                              |  |  |  |  |
| AUT                                            | EC-3                                                                                                                          | 316 STAINLESS STEEL (18 GA)                                                                                                                                                                                                                                                                                                                                                                                                                                                                                                                                                             | ARCHITECTURAL GRAPHICS, INC.                                                                                                                                                                                     | COORD WITH COLUMN DIA.                                                                                                                                                              | HORIZONTALLY BRUSHED                                                                                                                                                                                                                                                                                                                                                                                                                                                                                   | 2-PIECE COLUMN BASE COLLAR                                                                                                                                                                                                                                                                                                                                                                                                                                                                                                                                                                                                                                                 |  |  |  |  |
|                                                | 200                                                                                                                           | ,                                                                                                                                                                                                                                                                                                                                                                                                                                                                                                                                                                                       | SEE SPECS.                                                                                                                                                                                                       |                                                                                                                                                                                     | HOMEON THE BROOTIES                                                                                                                                                                                                                                                                                                                                                                                                                                                                                    | -                                                                                                                                                                                                                                                                                                                                                                                                                                                                                                                                                                                                                                                                          |  |  |  |  |
| JRAIN WALL                                     | CVV-1                                                                                                                         | ALUMINUM                                                                                                                                                                                                                                                                                                                                                                                                                                                                                                                                                                                |                                                                                                                                                                                                                  | SEE SPECS.                                                                                                                                                                          | -                                                                                                                                                                                                                                                                                                                                                                                                                                                                                                      |                                                                                                                                                                                                                                                                                                                                                                                                                                                                                                                                                                                                                                                                            |  |  |  |  |
| NA N                                           | GL-1                                                                                                                          | GLASS                                                                                                                                                                                                                                                                                                                                                                                                                                                                                                                                                                                   | SEE A420                                                                                                                                                                                                         | -                                                                                                                                                                                   | <u> </u>                                                                                                                                                                                                                                                                                                                                                                                                                                                                                               | -                                                                                                                                                                                                                                                                                                                                                                                                                                                                                                                                                                                                                                                                          |  |  |  |  |
| l<br>D<br>D                                    |                                                                                                                               | GLASS                                                                                                                                                                                                                                                                                                                                                                                                                                                                                                                                                                                   | SEE A420                                                                                                                                                                                                         | -<br> -                                                                                                                                                                             | ļ·                                                                                                                                                                                                                                                                                                                                                                                                                                                                                                     | -                                                                                                                                                                                                                                                                                                                                                                                                                                                                                                                                                                                                                                                                          |  |  |  |  |
|                                                | GL-3                                                                                                                          | GLASS                                                                                                                                                                                                                                                                                                                                                                                                                                                                                                                                                                                   | SEE A420                                                                                                                                                                                                         | -                                                                                                                                                                                   | -                                                                                                                                                                                                                                                                                                                                                                                                                                                                                                      | -                                                                                                                                                                                                                                                                                                                                                                                                                                                                                                                                                                                                                                                                          |  |  |  |  |
|                                                | GL-4                                                                                                                          | GLASS                                                                                                                                                                                                                                                                                                                                                                                                                                                                                                                                                                                   | SEE A420                                                                                                                                                                                                         | -                                                                                                                                                                                   | -                                                                                                                                                                                                                                                                                                                                                                                                                                                                                                      | -                                                                                                                                                                                                                                                                                                                                                                                                                                                                                                                                                                                                                                                                          |  |  |  |  |
| AINT                                           | PV-1                                                                                                                          | PAINT                                                                                                                                                                                                                                                                                                                                                                                                                                                                                                                                                                                   | SHERWIN-WILLIAMS                                                                                                                                                                                                 | SW 7063                                                                                                                                                                             | NEBULOUS WHITE                                                                                                                                                                                                                                                                                                                                                                                                                                                                                         | EGGSHELL                                                                                                                                                                                                                                                                                                                                                                                                                                                                                                                                                                                                                                                                   |  |  |  |  |
| i la                                           | PV-2                                                                                                                          | PAINT                                                                                                                                                                                                                                                                                                                                                                                                                                                                                                                                                                                   | SHERWIN-WILLIAMS                                                                                                                                                                                                 | SW 7064                                                                                                                                                                             | PASSIVE                                                                                                                                                                                                                                                                                                                                                                                                                                                                                                | EGGSHELL                                                                                                                                                                                                                                                                                                                                                                                                                                                                                                                                                                                                                                                                   |  |  |  |  |
|                                                | PV-3                                                                                                                          | PAINT                                                                                                                                                                                                                                                                                                                                                                                                                                                                                                                                                                                   | SHERWIN-WILLIAMS                                                                                                                                                                                                 | SW 7072                                                                                                                                                                             | ONLINE                                                                                                                                                                                                                                                                                                                                                                                                                                                                                                 | EGGSHELL                                                                                                                                                                                                                                                                                                                                                                                                                                                                                                                                                                                                                                                                   |  |  |  |  |
|                                                | PV-4                                                                                                                          | PAINT                                                                                                                                                                                                                                                                                                                                                                                                                                                                                                                                                                                   | SHERWIN-WILLIAMS                                                                                                                                                                                                 | SW 7069                                                                                                                                                                             | IRON ORE                                                                                                                                                                                                                                                                                                                                                                                                                                                                                               | EGGSHELL                                                                                                                                                                                                                                                                                                                                                                                                                                                                                                                                                                                                                                                                   |  |  |  |  |
|                                                | PV-11                                                                                                                         | PAINT                                                                                                                                                                                                                                                                                                                                                                                                                                                                                                                                                                                   | SHERWIN-WILLIAMS                                                                                                                                                                                                 | SW 6529                                                                                                                                                                             | SCANADA                                                                                                                                                                                                                                                                                                                                                                                                                                                                                                | SALES OFFICE ACCENT WALL & RECEPTION DESK BACKDROP                                                                                                                                                                                                                                                                                                                                                                                                                                                                                                                                                                                                                         |  |  |  |  |
|                                                | PV-12                                                                                                                         | PAINT                                                                                                                                                                                                                                                                                                                                                                                                                                                                                                                                                                                   | SHERWIN-WILLIAMS                                                                                                                                                                                                 | SW 6668                                                                                                                                                                             | SUNRISE                                                                                                                                                                                                                                                                                                                                                                                                                                                                                                | VEHICLE DELIVERY AREA & FEATURE VEHICLE BACKDROP                                                                                                                                                                                                                                                                                                                                                                                                                                                                                                                                                                                                                           |  |  |  |  |
|                                                | PV-13                                                                                                                         | PAINT                                                                                                                                                                                                                                                                                                                                                                                                                                                                                                                                                                                   | SHERWIN-WILLIAMS                                                                                                                                                                                                 | SW 6634                                                                                                                                                                             | COPPER HARBOR                                                                                                                                                                                                                                                                                                                                                                                                                                                                                          | CAFE, CUSTOMER LOUNGE & ACCESSORIES BOUTIQUE                                                                                                                                                                                                                                                                                                                                                                                                                                                                                                                                                                                                                               |  |  |  |  |
| SS                                             | PF-1                                                                                                                          | EPOXY COATING                                                                                                                                                                                                                                                                                                                                                                                                                                                                                                                                                                           | SHERWIN-WILLIAMS                                                                                                                                                                                                 | SW 7018                                                                                                                                                                             | DOVETAIL                                                                                                                                                                                                                                                                                                                                                                                                                                                                                               | SERVICE WORKSHOP WAINSCOT (UP TO 5'-4" AFF)                                                                                                                                                                                                                                                                                                                                                                                                                                                                                                                                                                                                                                |  |  |  |  |
| IN IN                                          |                                                                                                                               |                                                                                                                                                                                                                                                                                                                                                                                                                                                                                                                                                                                         |                                                                                                                                                                                                                  |                                                                                                                                                                                     |                                                                                                                                                                                                                                                                                                                                                                                                                                                                                                        | ,                                                                                                                                                                                                                                                                                                                                                                                                                                                                                                                                                                                                                                                                          |  |  |  |  |
| 00<br>A                                        | PF-2                                                                                                                          | EPOXY COATING                                                                                                                                                                                                                                                                                                                                                                                                                                                                                                                                                                           | SHERWIN-WILLIAMS                                                                                                                                                                                                 | SW 6524                                                                                                                                                                             | COMMODORE                                                                                                                                                                                                                                                                                                                                                                                                                                                                                              | SERVICE WORKSHOP ACCENT STRIPE (8" BAND ABOVE PF-1)                                                                                                                                                                                                                                                                                                                                                                                                                                                                                                                                                                                                                        |  |  |  |  |
| )<br>XO                                        | PF-3                                                                                                                          | EPOXY COATING                                                                                                                                                                                                                                                                                                                                                                                                                                                                                                                                                                           | SHERWIN-WILLIAMS                                                                                                                                                                                                 | SW 7006                                                                                                                                                                             | EXTRA WHITE                                                                                                                                                                                                                                                                                                                                                                                                                                                                                            | SERVICE WORKSHOP INTEROR WALLS (ABOVE PF-2 & ON CEILING)                                                                                                                                                                                                                                                                                                                                                                                                                                                                                                                                                                                                                   |  |  |  |  |
| H. H.                                          | PF-5                                                                                                                          | EPOXY COATING / PAINT                                                                                                                                                                                                                                                                                                                                                                                                                                                                                                                                                                   | MATTHEWS PAINT                                                                                                                                                                                                   | MP 18091 LRV 56.4                                                                                                                                                                   | SILVER METALLIC                                                                                                                                                                                                                                                                                                                                                                                                                                                                                        | MAYBACH WORKSTALLS WAINSCOT (UP TO 5'-4" AFF)                                                                                                                                                                                                                                                                                                                                                                                                                                                                                                                                                                                                                              |  |  |  |  |
|                                                | PF-7                                                                                                                          | EPOXY COATING                                                                                                                                                                                                                                                                                                                                                                                                                                                                                                                                                                           | -                                                                                                                                                                                                                | -                                                                                                                                                                                   | TO MATCH PV-11                                                                                                                                                                                                                                                                                                                                                                                                                                                                                         | 4'x4' BLUE ACCENT SQUARES                                                                                                                                                                                                                                                                                                                                                                                                                                                                                                                                                                                                                                                  |  |  |  |  |
|                                                | PF-8                                                                                                                          | EPOXY COATING                                                                                                                                                                                                                                                                                                                                                                                                                                                                                                                                                                           | -                                                                                                                                                                                                                | -                                                                                                                                                                                   | TO MATCH PV-12                                                                                                                                                                                                                                                                                                                                                                                                                                                                                         | 4'x4' YELLOW ACCENT SQUARES                                                                                                                                                                                                                                                                                                                                                                                                                                                                                                                                                                                                                                                |  |  |  |  |
| WALL                                           | VWC-1                                                                                                                         | VINYL WALL COVERING                                                                                                                                                                                                                                                                                                                                                                                                                                                                                                                                                                     | TRI-KES/SOURCE ONE                                                                                                                                                                                               | ACADIA 2VAC-12                                                                                                                                                                      | WHITE WASHED                                                                                                                                                                                                                                                                                                                                                                                                                                                                                           | CUSTOMER CONTACT AREAS                                                                                                                                                                                                                                                                                                                                                                                                                                                                                                                                                                                                                                                     |  |  |  |  |
| N N                                            | VWC-2                                                                                                                         | VINYL WALL COVERING                                                                                                                                                                                                                                                                                                                                                                                                                                                                                                                                                                     | TRI-KES/LANARK                                                                                                                                                                                                   | OMNI L2-OM-26                                                                                                                                                                       | SOFT GRAY                                                                                                                                                                                                                                                                                                                                                                                                                                                                                              | CUSTOMER CONTACT AREAS                                                                                                                                                                                                                                                                                                                                                                                                                                                                                                                                                                                                                                                     |  |  |  |  |
| l Ö                                            | WT-7                                                                                                                          | WALL TILE                                                                                                                                                                                                                                                                                                                                                                                                                                                                                                                                                                               | DAL-TILE                                                                                                                                                                                                         | K101                                                                                                                                                                                | WHITE                                                                                                                                                                                                                                                                                                                                                                                                                                                                                                  | FIELD TILE 3"x6"                                                                                                                                                                                                                                                                                                                                                                                                                                                                                                                                                                                                                                                           |  |  |  |  |
|                                                | WT-9a                                                                                                                         | GLASS WALL TILE                                                                                                                                                                                                                                                                                                                                                                                                                                                                                                                                                                         | DAL-TILE                                                                                                                                                                                                         | GR04                                                                                                                                                                                | TWILIGHT BLUE                                                                                                                                                                                                                                                                                                                                                                                                                                                                                          | ACCENT TILE 1"x6"                                                                                                                                                                                                                                                                                                                                                                                                                                                                                                                                                                                                                                                          |  |  |  |  |
|                                                | WT-9b                                                                                                                         | GLASS WALL TILE                                                                                                                                                                                                                                                                                                                                                                                                                                                                                                                                                                         | DAL-TILE                                                                                                                                                                                                         | GR04                                                                                                                                                                                | TWILIGHT BLUE                                                                                                                                                                                                                                                                                                                                                                                                                                                                                          | ACCENT TILE 2"x2"                                                                                                                                                                                                                                                                                                                                                                                                                                                                                                                                                                                                                                                          |  |  |  |  |
| S S                                            | TV-2                                                                                                                          | PORCELAIN FLOOR TILE                                                                                                                                                                                                                                                                                                                                                                                                                                                                                                                                                                    | CROSSVILLE                                                                                                                                                                                                       | VS85 EMPIRE SERIES                                                                                                                                                                  | GENERAL'S GREY                                                                                                                                                                                                                                                                                                                                                                                                                                                                                         | FIELD TILE - 16"x16" - POLISHED                                                                                                                                                                                                                                                                                                                                                                                                                                                                                                                                                                                                                                            |  |  |  |  |
| FLOOR                                          | TV-2 (AL                                                                                                                      | ) PORCELAIN FLOOR TILE                                                                                                                                                                                                                                                                                                                                                                                                                                                                                                                                                                  | DAL-TILE                                                                                                                                                                                                         | P021 DIAMANTE SERIES                                                                                                                                                                | GRIGIO                                                                                                                                                                                                                                                                                                                                                                                                                                                                                                 | FIELD TILE - 18"x18" - POLISHED - ALTERNATE                                                                                                                                                                                                                                                                                                                                                                                                                                                                                                                                                                                                                                |  |  |  |  |
|                                                | TV-3                                                                                                                          | PORCELAIN FLOOR TILE                                                                                                                                                                                                                                                                                                                                                                                                                                                                                                                                                                    | CROSSVILLE                                                                                                                                                                                                       | VS79 EMPIRE SERIES                                                                                                                                                                  | ELBA NIGHT                                                                                                                                                                                                                                                                                                                                                                                                                                                                                             | ACCENT TILE - 16"x16" - POLISHED                                                                                                                                                                                                                                                                                                                                                                                                                                                                                                                                                                                                                                           |  |  |  |  |
|                                                | TV-3 (AL1                                                                                                                     |                                                                                                                                                                                                                                                                                                                                                                                                                                                                                                                                                                                         | DAL-TILE                                                                                                                                                                                                         | P027 DIAMANTE SERIES                                                                                                                                                                | ARDESIA                                                                                                                                                                                                                                                                                                                                                                                                                                                                                                | ACCENT TILE - 18"x18" - POLISHED - ALTERNATE                                                                                                                                                                                                                                                                                                                                                                                                                                                                                                                                                                                                                               |  |  |  |  |
|                                                | WF-1                                                                                                                          | WOOD FLOORING                                                                                                                                                                                                                                                                                                                                                                                                                                                                                                                                                                           | -                                                                                                                                                                                                                | 3" PLANK                                                                                                                                                                            | CLEAR SATIN URETHANE FINISH                                                                                                                                                                                                                                                                                                                                                                                                                                                                            | CUSTOMER LOUNGE                                                                                                                                                                                                                                                                                                                                                                                                                                                                                                                                                                                                                                                            |  |  |  |  |
|                                                | CA-1                                                                                                                          | CARPET                                                                                                                                                                                                                                                                                                                                                                                                                                                                                                                                                                                  | DURKAN                                                                                                                                                                                                           | PATTERN D-12222                                                                                                                                                                     | MEDIUM BLUE FIELD WITH YELLOW SQUARES                                                                                                                                                                                                                                                                                                                                                                                                                                                                  | OFFICES - WHERE INDICATED IN PLANS                                                                                                                                                                                                                                                                                                                                                                                                                                                                                                                                                                                                                                         |  |  |  |  |
|                                                | RF-1                                                                                                                          | RUBBER FLOORING                                                                                                                                                                                                                                                                                                                                                                                                                                                                                                                                                                         |                                                                                                                                                                                                                  |                                                                                                                                                                                     | MORNING MIST                                                                                                                                                                                                                                                                                                                                                                                                                                                                                           | NON-CUSTOMER AREAS                                                                                                                                                                                                                                                                                                                                                                                                                                                                                                                                                                                                                                                         |  |  |  |  |
|                                                | I Kr-I                                                                                                                        |                                                                                                                                                                                                                                                                                                                                                                                                                                                                                                                                                                                         |                                                                                                                                                                                                                  | 1578                                                                                                                                                                                |                                                                                                                                                                                                                                                                                                                                                                                                                                                                                                        | NON-COSTOWER AREAS                                                                                                                                                                                                                                                                                                                                                                                                                                                                                                                                                                                                                                                         |  |  |  |  |
|                                                |                                                                                                                               |                                                                                                                                                                                                                                                                                                                                                                                                                                                                                                                                                                                         | NORAPLAN MEGA                                                                                                                                                                                                    | 51004                                                                                                                                                                               | I CILDING                                                                                                                                                                                                                                                                                                                                                                                                                                                                                              | NON CUCTOMED ADEAS                                                                                                                                                                                                                                                                                                                                                                                                                                                                                                                                                                                                                                                         |  |  |  |  |
| -                                              | VCT-1                                                                                                                         | VINYL COMPOSITE TILE                                                                                                                                                                                                                                                                                                                                                                                                                                                                                                                                                                    | ARMSTRONG                                                                                                                                                                                                        | 51904                                                                                                                                                                               | STERLING DEBBI E                                                                                                                                                                                                                                                                                                                                                                                                                                                                                       | NON-CUSTOMER AREAS                                                                                                                                                                                                                                                                                                                                                                                                                                                                                                                                                                                                                                                         |  |  |  |  |
| BASE                                           | VCT-1<br>FB-3                                                                                                                 | VINYL COMPOSITE TILE RUBBER WALL BASE                                                                                                                                                                                                                                                                                                                                                                                                                                                                                                                                                   |                                                                                                                                                                                                                  | 51904<br>32                                                                                                                                                                         | PEBBLE                                                                                                                                                                                                                                                                                                                                                                                                                                                                                                 | NON-CUSTOMER AREAS                                                                                                                                                                                                                                                                                                                                                                                                                                                                                                                                                                                                                                                         |  |  |  |  |
| ALL BA                                         | VCT-1<br>FB-3<br>FB-4                                                                                                         | VINYL COMPOSITE TILE  RUBBER WALL BASE  WOOD WALL BASE                                                                                                                                                                                                                                                                                                                                                                                                                                                                                                                                  | ARMSTRONG JOHNSONITE -                                                                                                                                                                                           |                                                                                                                                                                                     |                                                                                                                                                                                                                                                                                                                                                                                                                                                                                                        |                                                                                                                                                                                                                                                                                                                                                                                                                                                                                                                                                                                                                                                                            |  |  |  |  |
| BA                                             | VCT-1<br>FB-3<br>FB-4<br>FB-5                                                                                                 | VINYL COMPOSITE TILE  RUBBER WALL BASE  WOOD WALL BASE  TILE WALL BASE                                                                                                                                                                                                                                                                                                                                                                                                                                                                                                                  | ARMSTRONG  JOHNSONITE  -  TO MATCH TV-3                                                                                                                                                                          |                                                                                                                                                                                     | PEBBLE                                                                                                                                                                                                                                                                                                                                                                                                                                                                                                 | NON-CUSTOMER AREAS                                                                                                                                                                                                                                                                                                                                                                                                                                                                                                                                                                                                                                                         |  |  |  |  |
| WALL BA                                        | VCT-1 FB-3 FB-4 FB-5 CAB-1                                                                                                    | VINYL COMPOSITE TILE  RUBBER WALL BASE  WOOD WALL BASE  TILE WALL BASE  CARPET WALL BASE                                                                                                                                                                                                                                                                                                                                                                                                                                                                                                | ARMSTRONG  JOHNSONITE  TO MATCH TV-3  TO MATCH CA-1                                                                                                                                                              | 32<br>-<br>-                                                                                                                                                                        | PEBBLE  CLEAR ON BEECH OR MAPLE (MATCH TO FURNITURE)  -  -                                                                                                                                                                                                                                                                                                                                                                                                                                             | NON-CUSTOMER AREAS  WHERE INDICATED  -                                                                                                                                                                                                                                                                                                                                                                                                                                                                                                                                                                                                                                     |  |  |  |  |
| WALL BA                                        | VCT-1 FB-3 FB-4 FB-5 CAB-1 GT-1                                                                                               | VINYL COMPOSITE TILE  RUBBER WALL BASE  WOOD WALL BASE  TILE WALL BASE                                                                                                                                                                                                                                                                                                                                                                                                                                                                                                                  | ARMSTRONG  JOHNSONITE  TO MATCH TV-3  TO MATCH CA-1  TEC                                                                                                                                                         |                                                                                                                                                                                     | PEBBLE  CLEAR ON BEECH OR MAPLE (MATCH TO FURNITURE)  DELOREAN GRAY                                                                                                                                                                                                                                                                                                                                                                                                                                    | NON-CUSTOMER AREAS WHERE INDICATED  - USE WITH TV-2 AND TV-3                                                                                                                                                                                                                                                                                                                                                                                                                                                                                                                                                                                                               |  |  |  |  |
| ALL BA                                         | VCT-1 FB-3 FB-4 FB-5 CAB-1                                                                                                    | VINYL COMPOSITE TILE  RUBBER WALL BASE  WOOD WALL BASE  TILE WALL BASE  CARPET WALL BASE                                                                                                                                                                                                                                                                                                                                                                                                                                                                                                | ARMSTRONG  JOHNSONITE  TO MATCH TV-3  TO MATCH CA-1                                                                                                                                                              | 32<br>-<br>-                                                                                                                                                                        | PEBBLE  CLEAR ON BEECH OR MAPLE (MATCH TO FURNITURE)  -  -                                                                                                                                                                                                                                                                                                                                                                                                                                             | NON-CUSTOMER AREAS  WHERE INDICATED  -                                                                                                                                                                                                                                                                                                                                                                                                                                                                                                                                                                                                                                     |  |  |  |  |
| GROUT WALL BA                                  | VCT-1 FB-3 FB-4 FB-5 CAB-1 GT-1                                                                                               | VINYL COMPOSITE TILE  RUBBER WALL BASE  WOOD WALL BASE  TILE WALL BASE  CARPET WALL BASE  GROUT                                                                                                                                                                                                                                                                                                                                                                                                                                                                                         | ARMSTRONG  JOHNSONITE  TO MATCH TV-3  TO MATCH CA-1  TEC                                                                                                                                                         | 32<br>-<br>-<br>-<br>934                                                                                                                                                            | PEBBLE  CLEAR ON BEECH OR MAPLE (MATCH TO FURNITURE)  DELOREAN GRAY                                                                                                                                                                                                                                                                                                                                                                                                                                    | NON-CUSTOMER AREAS  WHERE INDICATED  - USE WITH TV-2 AND TV-3                                                                                                                                                                                                                                                                                                                                                                                                                                                                                                                                                                                                              |  |  |  |  |
| GROUT WALL BA                                  | VCT-1 FB-3 FB-4 FB-5 CAB-1 GT-1 GT-2                                                                                          | VINYL COMPOSITE TILE  RUBBER WALL BASE  WOOD WALL BASE  TILE WALL BASE  CARPET WALL BASE  GROUT  GROUT                                                                                                                                                                                                                                                                                                                                                                                                                                                                                  | ARMSTRONG  JOHNSONITE  TO MATCH TV-3  TO MATCH CA-1  TEC  LATICRETE                                                                                                                                              | 32<br>-<br>-<br>-<br>-<br>934<br>44                                                                                                                                                 | PEBBLE  CLEAR ON BEECH OR MAPLE (MATCH TO FURNITURE)  -  DELOREAN GRAY  BRIGHT WHITE                                                                                                                                                                                                                                                                                                                                                                                                                   | NON-CUSTOMER AREAS  WHERE INDICATED  -  USE WITH TV-2 AND TV-3  USE W/ WET WALL TILE (WET WALLS IN RESTROOMS)                                                                                                                                                                                                                                                                                                                                                                                                                                                                                                                                                              |  |  |  |  |
| WALL BA                                        | VCT-1 FB-3 FB-4 FB-5 CAB-1 GT-1 GT-2 C-1                                                                                      | VINYL COMPOSITE TILE  RUBBER WALL BASE  WOOD WALL BASE  TILE WALL BASE  CARPET WALL BASE  GROUT  GROUT  2'x2' CEILING TILE                                                                                                                                                                                                                                                                                                                                                                                                                                                              | ARMSTRONG  JOHNSONITE  -  TO MATCH TV-3  TO MATCH CA-1  TEC  LATICRETE  ARMSTRONG                                                                                                                                | 32<br>-<br>-<br>-<br>934<br>44<br>1910 ULTIMA                                                                                                                                       | PEBBLE  CLEAR ON BEECH OR MAPLE (MATCH TO FURNITURE)  -  DELOREAN GRAY  BRIGHT WHITE  WHITE                                                                                                                                                                                                                                                                                                                                                                                                            | NON-CUSTOMER AREAS  WHERE INDICATED  USE WITH TV-2 AND TV-3 USE W/ WET WALL TILE (WET WALLS IN RESTROOMS)  VERY FINE TEXTURE - PRELUDE XL, 15/16" BEVELED TEGULAR GRID                                                                                                                                                                                                                                                                                                                                                                                                                                                                                                     |  |  |  |  |
| GROUT WALL BA                                  | VCT-1 FB-3 FB-4 FB-5 CAB-1 GT-1 GT-2 C-1 C-3                                                                                  | VINYL COMPOSITE TILE  RUBBER WALL BASE  WOOD WALL BASE  TILE WALL BASE  CARPET WALL BASE  GROUT  GROUT  2'x2' CEILING TILE  2'x4' CEILING TILE                                                                                                                                                                                                                                                                                                                                                                                                                                          | ARMSTRONG  JOHNSONITE  -  TO MATCH TV-3  TO MATCH CA-1  TEC  LATICRETE  ARMSTRONG  ARMSTRONG                                                                                                                     | 32<br>-<br>-<br>-<br>934<br>44<br>1910 ULTIMA<br>1773 DUNE                                                                                                                          | PEBBLE  CLEAR ON BEECH OR MAPLE (MATCH TO FURNITURE)  -  DELOREAN GRAY  BRIGHT WHITE  WHITE                                                                                                                                                                                                                                                                                                                                                                                                            | NON-CUSTOMER AREAS  WHERE INDICATED  USE WITH TV-2 AND TV-3 USE W/ WET WALL TILE (WET WALLS IN RESTROOMS)  VERY FINE TEXTURE - PRELUDE XL, 15/16" BEVELED TEGULAR GRID                                                                                                                                                                                                                                                                                                                                                                                                                                                                                                     |  |  |  |  |
| GROUT WALL BA                                  | VCT-1 FB-3 FB-4 FB-5 CAB-1 GT-1 GT-2 C-1 C-3 C-5                                                                              | VINYL COMPOSITE TILE  RUBBER WALL BASE  WOOD WALL BASE  TILE WALL BASE  CARPET WALL BASE  GROUT  GROUT  2'x2' CEILING TILE  2'x4' CEILING TILE  PAINT ON GYPSUM BOARD                                                                                                                                                                                                                                                                                                                                                                                                                   | ARMSTRONG  JOHNSONITE  TO MATCH TV-3  TO MATCH CA-1  TEC  LATICRETE  ARMSTRONG  ARMSTRONG  SHERWIN-WILLIAMS                                                                                                      | 32 934 44 1910 ULTIMA 1773 DUNE TO MATCH PV-1                                                                                                                                       | PEBBLE  CLEAR ON BEECH OR MAPLE (MATCH TO FURNITURE)  -  -  DELOREAN GRAY  BRIGHT WHITE  WHITE  WHITE  -                                                                                                                                                                                                                                                                                                                                                                                               | NON-CUSTOMER AREAS  WHERE INDICATED  USE WITH TV-2 AND TV-3 USE W/ WET WALL TILE (WET WALLS IN RESTROOMS)  VERY FINE TEXTURE - PRELUDE XL, 15/16" BEVELED TEGULAR GRID                                                                                                                                                                                                                                                                                                                                                                                                                                                                                                     |  |  |  |  |
| GROUT WALL BA                                  | VCT-1 FB-3 FB-4 FB-5 CAB-1 GT-1 GT-2 C-1 C-3 C-5 C-6                                                                          | VINYL COMPOSITE TILE  RUBBER WALL BASE  WOOD WALL BASE  TILE WALL BASE  CARPET WALL BASE  GROUT  GROUT  2'x2' CEILING TILE  2'x4' CEILING TILE  PAINT ON GYPSUM BOARD  PAINT HVAC                                                                                                                                                                                                                                                                                                                                                                                                       | ARMSTRONG  JOHNSONITE  TO MATCH TV-3  TO MATCH CA-1  TEC  LATICRETE  ARMSTRONG  ARMSTRONG  SHERWIN-WILLIAMS  MATTHEWS PAINT                                                                                      | 32 934 44 1910 ULTIMA 1773 DUNE TO MATCH PV-1 MP 18249                                                                                                                              | PEBBLE  CLEAR ON BEECH OR MAPLE (MATCH TO FURNITURE)  -  -  DELOREAN GRAY  BRIGHT WHITE  WHITE  WHITE  -  DARK PEWTER METALLIC                                                                                                                                                                                                                                                                                                                                                                         | NON-CUSTOMER AREAS  WHERE INDICATED  USE WITH TV-2 AND TV-3 USE W/ WET WALL TILE (WET WALLS IN RESTROOMS)  VERY FINE TEXTURE - PRELUDE XL, 15/16" BEVELED TEGULAR GRID  VERY FINE TEXTURE - PRELUDE XL, 15/16" BEVELED TEGULAR GRID                                                                                                                                                                                                                                                                                                                                                                                                                                        |  |  |  |  |
| GROUT WALL BA                                  | VCT-1 FB-3 FB-4 FB-5 CAB-1 GT-1 GT-2 C-1 C-3 C-5 C-6 C-7                                                                      | VINYL COMPOSITE TILE  RUBBER WALL BASE  WOOD WALL BASE  TILE WALL BASE  CARPET WALL BASE  GROUT  GROUT  2'x2' CEILING TILE  2'x4' CEILING TILE  PAINT ON GYPSUM BOARD  PAINT HVAC  PAINT ON STRUCTURE                                                                                                                                                                                                                                                                                                                                                                                   | ARMSTRONG  JOHNSONITE  TO MATCH TV-3  TO MATCH CA-1  TEC  LATICRETE  ARMSTRONG  ARMSTRONG  SHERWIN-WILLIAMS  MATTHEWS PAINT  MATTHEWS PAINT                                                                      | 32 934 44 1910 ULTIMA 1773 DUNE TO MATCH PV-1 MP 18249 MP 18249                                                                                                                     | PEBBLE  CLEAR ON BEECH OR MAPLE (MATCH TO FURNITURE)  -  -  DELOREAN GRAY  BRIGHT WHITE  WHITE  WHITE  -  DARK PEWTER METALLIC                                                                                                                                                                                                                                                                                                                                                                         | NON-CUSTOMER AREAS  WHERE INDICATED  -  USE WITH TV-2 AND TV-3  USE W/ WET WALL TILE (WET WALLS IN RESTROOMS)  VERY FINE TEXTURE - PRELUDE XL, 15/16" BEVELED TEGULAR GRID  VERY FINE TEXTURE - PRELUDE XL, 15/16" BEVELED TEGULAR GRID  -  -                                                                                                                                                                                                                                                                                                                                                                                                                              |  |  |  |  |
| CEILINGS GROUT WALL BA                         | VCT-1 FB-3 FB-4 FB-5 CAB-1 GT-1 GT-2 C-1 C-3 C-5 C-6 C-7 C-8                                                                  | VINYL COMPOSITE TILE  RUBBER WALL BASE  WOOD WALL BASE  TILE WALL BASE  CARPET WALL BASE  GROUT  GROUT  2'x2' CEILING TILE  2'x4' CEILING TILE  PAINT ON GYPSUM BOARD  PAINT HVAC  PAINT ON STRUCTURE  PAINT ON ROOF DECK                                                                                                                                                                                                                                                                                                                                                               | ARMSTRONG  JOHNSONITE  TO MATCH TV-3  TO MATCH CA-1  TEC  LATICRETE  ARMSTRONG  ARMSTRONG  SHERWIN-WILLIAMS  MATTHEWS PAINT  MATTHEWS PAINT                                                                      | 32  934  44  1910 ULTIMA  1773 DUNE  TO MATCH PV-1  MP 18249  MP 18249  TO MATCH EC-1                                                                                               | PEBBLE  CLEAR ON BEECH OR MAPLE (MATCH TO FURNITURE)  -  -  DELOREAN GRAY  BRIGHT WHITE  WHITE  WHITE  -  DARK PEWTER METALLIC  DARK PEWTER METALLIC  -  -                                                                                                                                                                                                                                                                                                                                             | NON-CUSTOMER AREAS  WHERE INDICATED  -  USE WITH TV-2 AND TV-3  USE W/ WET WALL TILE (WET WALLS IN RESTROOMS)  VERY FINE TEXTURE - PRELUDE XL, 15/16" BEVELED TEGULAR GRID  VERY FINE TEXTURE - PRELUDE XL, 15/16" BEVELED TEGULAR GRID  -  EXPOSED OVERHEAD STEEL  -                                                                                                                                                                                                                                                                                                                                                                                                      |  |  |  |  |
| CEILINGS GROUT WALL BA                         | VCT-1 FB-3 FB-4 FB-5 CAB-1 GT-1 GT-2 C-1 C-3 C-5 C-6 C-7 C-8 WC-1                                                             | VINYL COMPOSITE TILE  RUBBER WALL BASE  WOOD WALL BASE  TILE WALL BASE  CARPET WALL BASE  GROUT  GROUT  2'x2' CEILING TILE  2'x4' CEILING TILE  PAINT ON GYPSUM BOARD  PAINT HVAC  PAINT ON STRUCTURE  PAINT ON ROOF DECK  WOOD CEILING                                                                                                                                                                                                                                                                                                                                                 | ARMSTRONG  JOHNSONITE  TO MATCH TV-3  TO MATCH CA-1  TEC  LATICRETE  ARMSTRONG  ARMSTRONG  SHERWIN-WILLIAMS  MATTHEWS PAINT  MATTHEWS PAINT                                                                      | 32  934  44  1910 ULTIMA  1773 DUNE  TO MATCH PV-1  MP 18249  MP 18249  TO MATCH EC-1                                                                                               | PEBBLE  CLEAR ON BEECH OR MAPLE (MATCH TO FURNITURE)  -  -  DELOREAN GRAY  BRIGHT WHITE  WHITE  WHITE  -  DARK PEWTER METALLIC  DARK PEWTER METALLIC  -  CLEAR SATIN URETHANE FINISH                                                                                                                                                                                                                                                                                                                   | NON-CUSTOMER AREAS  WHERE INDICATED  USE WITH TV-2 AND TV-3 USE W/ WET WALL TILE (WET WALLS IN RESTROOMS)  VERY FINE TEXTURE - PRELUDE XL, 15/16" BEVELED TEGULAR GRID  VERY FINE TEXTURE - PRELUDE XL, 15/16" BEVELED TEGULAR GRID  EXPOSED OVERHEAD STEEL  - CUSTOMER LOUNGE                                                                                                                                                                                                                                                                                                                                                                                             |  |  |  |  |
| CEILINGS GROUT WALL BA                         | VCT-1 FB-3 FB-4 FB-5 CAB-1 GT-1 GT-2 C-1 C-3 C-5 C-6 C-7 C-8 WC-1 CTF-1                                                       | VINYL COMPOSITE TILE  RUBBER WALL BASE  WOOD WALL BASE  TILE WALL BASE  CARPET WALL BASE  GROUT  GROUT  2'x2' CEILING TILE  2'x4' CEILING TILE  PAINT ON GYPSUM BOARD  PAINT HVAC  PAINT ON STRUCTURE  PAINT ON ROOF DECK  WOOD CEILING  STAINLESS STEEL                                                                                                                                                                                                                                                                                                                                | ARMSTRONG  JOHNSONITE  TO MATCH TV-3  TO MATCH CA-1  TEC  LATICRETE  ARMSTRONG  ARMSTRONG  SHERWIN-WILLIAMS  MATTHEWS PAINT  MATTHEWS PAINT  MATTHEWS PAINT  -  -                                                | 32 934 44 1910 ULTIMA 1773 DUNE TO MATCH PV-1 MP 18249 MP 18249 TO MATCH EC-1 TO MATCH WF-1 -                                                                                       | PEBBLE  CLEAR ON BEECH OR MAPLE (MATCH TO FURNITURE)  -  DELOREAN GRAY  BRIGHT WHITE  WHITE  WHITE  -  DARK PEWTER METALLIC  DARK PEWTER METALLIC  -  CLEAR SATIN URETHANE FINISH  BRUSHED STAINLESS STEEL                                                                                                                                                                                                                                                                                             | NON-CUSTOMER AREAS  WHERE INDICATED  USE WITH TV-2 AND TV-3 USE W/ WET WALL TILE (WET WALLS IN RESTROOMS)  VERY FINE TEXTURE - PRELUDE XL, 15/16" BEVELED TEGULAR GRID  VERY FINE TEXTURE - PRELUDE XL, 15/16" BEVELED TEGULAR GRID  EXPOSED OVERHEAD STEEL - CUSTOMER LOUNGE WHERE INDICATED                                                                                                                                                                                                                                                                                                                                                                              |  |  |  |  |
| CEILINGS GROUT WALL BA                         | VCT-1 FB-3 FB-4 FB-5 CAB-1 GT-1 GT-2 C-1 C-3 C-5 C-6 C-7 C-8 WC-1 CTF-1 CTF-2                                                 | VINYL COMPOSITE TILE  RUBBER WALL BASE  WOOD WALL BASE  TILE WALL BASE  CARPET WALL BASE  GROUT  GROUT  2'x2' CEILING TILE  2'x4' CEILING TILE  PAINT ON GYPSUM BOARD  PAINT HVAC  PAINT ON STRUCTURE  PAINT ON ROOF DECK  WOOD CEILING  STAINLESS STEEL  PLASTIC LAMINATE                                                                                                                                                                                                                                                                                                              | ARMSTRONG  JOHNSONITE  TO MATCH TV-3  TO MATCH CA-1  TEC  LATICRETE  ARMSTRONG  ARMSTRONG  SHERWIN-WILLIAMS  MATTHEWS PAINT  MATTHEWS PAINT  -  NEVAMAR  NEVAMAR                                                 | 32 934 44 1910 ULTIMA 1773 DUNE TO MATCH PV-1 MP 18249 MP 18249 TO MATCH EC-1 TO MATCH WF-1 - ALT005T                                                                               | PEBBLE  CLEAR ON BEECH OR MAPLE (MATCH TO FURNITURE)  -  DELOREAN GRAY  BRIGHT WHITE  WHITE  WHITE  -  DARK PEWTER METALLIC  DARK PEWTER METALLIC  -  CLEAR SATIN URETHANE FINISH  BRUSHED STAINLESS STEEL  WALL STREET ALLUSION TEXTURED                                                                                                                                                                                                                                                              | NON-CUSTOMER AREAS  WHERE INDICATED  -  USE WITH TV-2 AND TV-3  USE W/ WET WALL TILE (WET WALLS IN RESTROOMS)  VERY FINE TEXTURE - PRELUDE XL, 15/16" BEVELED TEGULAR GRID  VERY FINE TEXTURE - PRELUDE XL, 15/16" BEVELED TEGULAR GRID  -  EXPOSED OVERHEAD STEEL  CUSTOMER LOUNGE  WHERE INDICATED  TECH PARTS LIBRARY AND EMPLOYEE FACILITIES                                                                                                                                                                                                                                                                                                                           |  |  |  |  |
| CEILINGS GROUT WALL BA                         | VCT-1 FB-3 FB-4 FB-5 CAB-1 GT-1 GT-2 C-1 C-3 C-5 C-6 C-7 C-8 WC-1 CTF-1 CTF-2 CTF-3 CFT-4                                     | VINYL COMPOSITE TILE  RUBBER WALL BASE  WOOD WALL BASE  TILE WALL BASE  CARPET WALL BASE  GROUT  GROUT  2'x2' CEILING TILE  2'x4' CEILING TILE  PAINT ON GYPSUM BOARD  PAINT HVAC  PAINT ON STRUCTURE  PAINT ON ROOF DECK  WOOD CEILING  STAINLESS STEEL  PLASTIC LAMINATE  PLASTIC LAMINATE                                                                                                                                                                                                                                                                                            | ARMSTRONG  JOHNSONITE  TO MATCH TV-3  TO MATCH CA-1  TEC  LATICRETE  ARMSTRONG  ARMSTRONG  SHERWIN-WILLIAMS  MATTHEWS PAINT  MATTHEWS PAINT  MATTHEWS PAINT  -  NEVAMAR                                          | 32 934 44 1910 ULTIMA 1773 DUNE TO MATCH PV-1 MP 18249 MP 18249 TO MATCH EC-1 TO MATCH WF-1 - ALT005T MXT003T S6001T                                                                | PEBBLE  CLEAR ON BEECH OR MAPLE (MATCH TO FURNITURE)  -  -  DELOREAN GRAY  BRIGHT WHITE  WHITE  WHITE  -  DARK PEWTER METALLIC  DARK PEWTER METALLIC  -  CLEAR SATIN URETHANE FINISH  BRUSHED STAINLESS STEEL  WALL STREET ALLUSION TEXTURED  SILVER ALU METALX  BLACK                                                                                                                                                                                                                                 | NON-CUSTOMER AREAS  WHERE INDICATED                                                                                                                                                                                                                                                                                                                                                                                                                                                                                                                                                                                                                                        |  |  |  |  |
| CEILINGS GROUT WALL BA                         | VCT-1 FB-3 FB-4 FB-5 CAB-1 GT-1 GT-2 C-1 C-3 C-5 C-6 C-7 C-8 WC-1 CTF-1 CTF-2 CTF-3 CFT-4 MW-1                                | VINYL COMPOSITE TILE  RUBBER WALL BASE  WOOD WALL BASE  TILE WALL BASE  CARPET WALL BASE  GROUT  GROUT  2'x2' CEILING TILE  2'x4' CEILING TILE  PAINT ON GYPSUM BOARD  PAINT HVAC  PAINT ON STRUCTURE  PAINT ON ROOF DECK  WOOD CEILING  STAINLESS STEEL  PLASTIC LAMINATE  PLASTIC LAMINATE  WOOD VENEER                                                                                                                                                                                                                                                                               | ARMSTRONG  JOHNSONITE  TO MATCH TV-3  TO MATCH CA-1  TEC  LATICRETE  ARMSTRONG  ARMSTRONG  SHERWIN-WILLIAMS  MATTHEWS PAINT  MATTHEWS PAINT  -  NEVAMAR  NEVAMAR                                                 | 32  934  44  1910 ULTIMA  1773 DUNE  TO MATCH PV-1  MP 18249  MP 18249  TO MATCH EC-1  TO MATCH WF-1  - ALT005T  MXT003T                                                            | PEBBLE  CLEAR ON BEECH OR MAPLE (MATCH TO FURNITURE)  -  DELOREAN GRAY  BRIGHT WHITE  WHITE  WHITE  -  DARK PEWTER METALLIC  DARK PEWTER METALLIC  -  CLEAR SATIN URETHANE FINISH  BRUSHED STAINLESS STEEL  WALL STREET ALLUSION TEXTURED  SILVER ALU METALX  BLACK  CLEAR SATIN URETHANE FINISH                                                                                                                                                                                                       | NON-CUSTOMER AREAS  WHERE INDICATED                                                                                                                                                                                                                                                                                                                                                                                                                                                                                                                                                                                                                                        |  |  |  |  |
| CEILINGS GROUT WALL BA                         | VCT-1 FB-3 FB-4 FB-5 CAB-1 GT-1 GT-2 C-1 C-3 C-5 C-6 C-7 C-8 WC-1 CTF-1 CTF-2 CTF-3 CFT-4 MW-1 WSE-1                          | VINYL COMPOSITE TILE  RUBBER WALL BASE  WOOD WALL BASE  TILE WALL BASE  CARPET WALL BASE  GROUT  GROUT  2'x2' CEILING TILE  2'x4' CEILING TILE  PAINT ON GYPSUM BOARD  PAINT HVAC  PAINT ON STRUCTURE  PAINT ON ROOF DECK  WOOD CEILING  STAINLESS STEEL  PLASTIC LAMINATE  PLASTIC LAMINATE  PLASTIC LAMINATE  WOOD VENEER  PAINT / POWDERCOAT                                                                                                                                                                                                                                         | ARMSTRONG  JOHNSONITE  TO MATCH TV-3  TO MATCH CA-1  TEC  LATICRETE  ARMSTRONG  ARMSTRONG  SHERWIN-WILLIAMS  MATTHEWS PAINT  MATTHEWS PAINT  -  NEVAMAR  NEVAMAR                                                 | 32  934  44  1910 ULTIMA  1773 DUNE  TO MATCH PV-1  MP 18249  MP 18249  TO MATCH EC-1  TO MATCH WF-1  - ALT005T  MXT003T  S6001T  TO MATCH FURNITURE FINISH  -                      | PEBBLE  CLEAR ON BEECH OR MAPLE (MATCH TO FURNITURE)  -  -  DELOREAN GRAY  BRIGHT WHITE  WHITE  WHITE  -  DARK PEWTER METALLIC  DARK PEWTER METALLIC  -  CLEAR SATIN URETHANE FINISH  BRUSHED STAINLESS STEEL  WALL STREET ALLUSION TEXTURED  SILVER ALU METALX  BLACK                                                                                                                                                                                                                                 | NON-CUSTOMER AREAS  WHERE INDICATED                                                                                                                                                                                                                                                                                                                                                                                                                                                                                                                                                                                                                                        |  |  |  |  |
| CEILINGS GROUT WALL BA                         | VCT-1 FB-3 FB-4 FB-5 CAB-1 GT-1 GT-2 C-1 C-3 C-5 C-6 C-7 C-8 WC-1 CTF-1 CTF-2 CTF-3 CFT-4 MW-1 WSE-1 LAM-1                    | VINYL COMPOSITE TILE  RUBBER WALL BASE  WOOD WALL BASE  TILE WALL BASE  CARPET WALL BASE  GROUT  GROUT  2'x2' CEILING TILE  2'x4' CEILING TILE  PAINT ON GYPSUM BOARD  PAINT HVAC  PAINT ON STRUCTURE  PAINT ON ROOF DECK  WOOD CEILING  STAINLESS STEEL  PLASTIC LAMINATE  PLASTIC LAMINATE  WOOD VENEER  PAINT / POWDERCOAT  PLASTIC LAMINATE                                                                                                                                                                                                                                         | ARMSTRONG  JOHNSONITE  TO MATCH TV-3  TO MATCH CA-1  TEC  LATICRETE  ARMSTRONG  ARMSTRONG  SHERWIN-WILLIAMS  MATTHEWS PAINT  MATTHEWS PAINT  -  NEVAMAR  NEVAMAR                                                 | 32 934 44 1910 ULTIMA 1773 DUNE TO MATCH PV-1 MP 18249 MP 18249 TO MATCH EC-1 TO MATCH WF-1 - ALT005T MXT003T S6001T                                                                | PEBBLE  CLEAR ON BEECH OR MAPLE (MATCH TO FURNITURE)  -  -  DELOREAN GRAY  BRIGHT WHITE  WHITE  WHITE  -  DARK PEWTER METALLIC  DARK PEWTER METALLIC  -  CLEAR SATIN URETHANE FINISH  BRUSHED STAINLESS STEEL  WALL STREET ALLUSION TEXTURED  SILVER ALU METALX  BLACK  CLEAR SATIN URETHANE FINISH  TO MATCH RAL 5003 BLUE                                                                                                                                                                            | WHERE INDICATED  USE WITH TV-2 AND TV-3 USE W/ WET WALL TILE (WET WALLS IN RESTROOMS)  VERY FINE TEXTURE - PRELUDE XL, 15/16" BEVELED TEGULAR GRID  VERY FINE TEXTURE - PRELUDE XL, 15/16" BEVELED TEGULAR GRID  EXPOSED OVERHEAD STEEL  CUSTOMER LOUNGE  WHERE INDICATED  TECH PARTS LIBRARY AND EMPLOYEE FACILITIES  TOE KICKS  MILLWORK MUST MATCH AUTOHAS WOOD FURNITURE  TOOL CHESTS, WORKBENCHES, LIFTS, ECT                                                                                                                                                                                                                                                         |  |  |  |  |
| MILLWORK CEILINGS GROUT WALL BA                | VCT-1 FB-3 FB-4 FB-5 CAB-1 GT-1 GT-2 C-1 C-3 C-5 C-6 C-7 C-8 WC-1 CTF-1 CTF-2 CTF-3 CFT-4 MW-1 WSE-1 LAM-1 CTV-2              | VINYL COMPOSITE TILE  RUBBER WALL BASE  WOOD WALL BASE  TILE WALL BASE  CARPET WALL BASE  GROUT  GROUT  2'x2' CEILING TILE  2'x4' CEILING TILE  PAINT ON GYPSUM BOARD  PAINT HVAC  PAINT ON STRUCTURE  PAINT ON ROOF DECK  WOOD CEILING  STAINLESS STEEL  PLASTIC LAMINATE  PLASTIC LAMINATE  PLASTIC LAMINATE  WOOD VENEER  PAINT / POWDERCOAT                                                                                                                                                                                                                                         | ARMSTRONG  JOHNSONITE  TO MATCH TV-3  TO MATCH CA-1  TEC  LATICRETE  ARMSTRONG  ARMSTRONG  SHERWIN-WILLIAMS  MATTHEWS PAINT  MATTHEWS PAINT  -  NEVAMAR  NEVAMAR                                                 | 32  934  44  1910 ULTIMA  1773 DUNE  TO MATCH PV-1  MP 18249  MP 18249  TO MATCH EC-1  TO MATCH WF-1  - ALT005T  MXT003T  S6001T  TO MATCH FURNITURE FINISH  -                      | PEBBLE  CLEAR ON BEECH OR MAPLE (MATCH TO FURNITURE)  -  DELOREAN GRAY  BRIGHT WHITE  WHITE  WHITE  -  DARK PEWTER METALLIC  DARK PEWTER METALLIC  -  CLEAR SATIN URETHANE FINISH  BRUSHED STAINLESS STEEL  WALL STREET ALLUSION TEXTURED  SILVER ALU METALX  BLACK  CLEAR SATIN URETHANE FINISH                                                                                                                                                                                                       | NON-CUSTOMER AREAS  WHERE INDICATED                                                                                                                                                                                                                                                                                                                                                                                                                                                                                                                                                                                                                                        |  |  |  |  |
| MILLWORK CEILINGS GROUT WALL BA                | VCT-1 FB-3 FB-4 FB-5 CAB-1 GT-1 GT-2 C-1 C-3 C-5 C-6 C-7 C-8 WC-1 CTF-1 CTF-2 CTF-3 CFT-4 MW-1 WSE-1 LAM-1 CTV-2              | VINYL COMPOSITE TILE  RUBBER WALL BASE  WOOD WALL BASE  TILE WALL BASE  CARPET WALL BASE  GROUT  GROUT  2'x2' CEILING TILE  2'x4' CEILING TILE  PAINT ON GYPSUM BOARD  PAINT HVAC  PAINT ON STRUCTURE  PAINT ON ROOF DECK  WOOD CEILING  STAINLESS STEEL  PLASTIC LAMINATE  PLASTIC LAMINATE  WOOD VENEER  PAINT / POWDERCOAT  PLASTIC LAMINATE                                                                                                                                                                                                                                         | ARMSTRONG  JOHNSONITE  TO MATCH TV-3  TO MATCH CA-1  TEC  LATICRETE  ARMSTRONG  ARMSTRONG  SHERWIN-WILLIAMS  MATTHEWS PAINT  MATTHEWS PAINT  -  NEVAMAR  NEVAMAR                                                 | 32  934  44  1910 ULTIMA  1773 DUNE  TO MATCH PV-1  MP 18249  MP 18249  TO MATCH EC-1  TO MATCH WF-1  - ALT005T  MXT003T  S6001T  TO MATCH FURNITURE FINISH  -                      | PEBBLE  CLEAR ON BEECH OR MAPLE (MATCH TO FURNITURE)  -  -  DELOREAN GRAY  BRIGHT WHITE  WHITE  WHITE  -  DARK PEWTER METALLIC  DARK PEWTER METALLIC  -  CLEAR SATIN URETHANE FINISH  BRUSHED STAINLESS STEEL  WALL STREET ALLUSION TEXTURED  SILVER ALU METALX  BLACK  CLEAR SATIN URETHANE FINISH  TO MATCH RAL 5003 BLUE                                                                                                                                                                            | WHERE INDICATED  USE WITH TV-2 AND TV-3 USE W/ WET WALL TILE (WET WALLS IN RESTROOMS) VERY FINE TEXTURE - PRELUDE XL, 15/16" BEVELED TEGULAR GRID VERY FINE TEXTURE - PRELUDE XL, 15/16" BEVELED TEGULAR GRID  EXPOSED OVERHEAD STEEL  CUSTOMER LOUNGE WHERE INDICATED TECH PARTS LIBRARY AND EMPLOYEE FACILITIES TOE KICKS MILLWORK MUST MATCH AUTOHAS WOOD FURNITURE TOOL CHESTS, WORKBENCHES, LIFTS, ECT                                                                                                                                                                                                                                                                |  |  |  |  |
| CEILINGS GROUT WALL BA                         | VCT-1 FB-3 FB-4 FB-5 CAB-1 GT-1 GT-2 C-1 C-3 C-5 C-6 C-7 C-8 WC-1 CTF-1 CTF-2 CTF-3 CFT-4 MW-1 WSE-1 LAM-1 CTV-2              | VINYL COMPOSITE TILE  RUBBER WALL BASE  WOOD WALL BASE  TILE WALL BASE  CARPET WALL BASE  GROUT  GROUT  2'x2' CEILING TILE  2'x4' CEILING TILE  PAINT ON GYPSUM BOARD  PAINT HVAC  PAINT ON STRUCTURE  PAINT ON ROOF DECK  WOOD CEILING  STAINLESS STEEL  PLASTIC LAMINATE  PLASTIC LAMINATE  WOOD VENEER  PAINT / POWDERCOAT  PLASTIC LAMINATE  GRANITE                                                                                                                                                                                                                                | ARMSTRONG  JOHNSONITE  TO MATCH TV-3  TO MATCH CA-1  TEC  LATICRETE  ARMSTRONG  ARMSTRONG  SHERWIN-WILLIAMS  MATTHEWS PAINT  MATTHEWS PAINT   NEVAMAR  NEVAMAR                                                   | 32                                                                                                                                                                                  | PEBBLE  CLEAR ON BEECH OR MAPLE (MATCH TO FURNITURE)                                                                                                                                                                                                                                                                                                                                                                                                                                                   | WHERE INDICATED  USE WITH TV-2 AND TV-3 USE W/ WET WALL TILE (WET WALLS IN RESTROOMS)  VERY FINE TEXTURE - PRELUDE XL, 15/16" BEVELED TEGULAR GRID  VERY FINE TEXTURE - PRELUDE XL, 15/16" BEVELED TEGULAR GRID  EXPOSED OVERHEAD STEEL  CUSTOMER LOUNGE  WHERE INDICATED  TECH PARTS LIBRARY AND EMPLOYEE FACILITIES  TOE KICKS  MILLWORK MUST MATCH AUTOHAS WOOD FURNITURE  TOOL CHESTS, WORKBENCHES, LIFTS, ECT  WHERE INDICATED                                                                                                                                                                                                                                        |  |  |  |  |
| TOILET MILLWORK CEILINGS GROUT WALL BA         | VCT-1 FB-3 FB-4 FB-5 CAB-1 GT-1 GT-2 C-1 C-3 C-5 C-6 C-7 C-8 WC-1 CTF-1 CTF-2 CTF-3 CFT-4 MW-1 WSE-1 LAM-1 CTV-2 SP-1         | VINYL COMPOSITE TILE  RUBBER WALL BASE  WOOD WALL BASE  TILE WALL BASE  CARPET WALL BASE  GROUT  GROUT  2'x2' CEILING TILE  2'x4' CEILING TILE  PAINT ON GYPSUM BOARD  PAINT HVAC  PAINT ON STRUCTURE  PAINT ON ROOF DECK  WOOD CEILING  STAINLESS STEEL  PLASTIC LAMINATE  PLASTIC LAMINATE  WOOD VENEER  PAINT / POWDERCOAT  PLASTIC LAMINATE  GRANITE                                                                                                                                                                                                                                | ARMSTRONG  JOHNSONITE  TO MATCH TV-3  TO MATCH CA-1  TEC  LATICRETE  ARMSTRONG  ARMSTRONG  SHERWIN-WILLIAMS  MATTHEWS PAINT  MATTHEWS PAINT   NEVAMAR  NEVAMAR                                                   | 32                                                                                                                                                                                  | PEBBLE  CLEAR ON BEECH OR MAPLE (MATCH TO FURNITURE)                                                                                                                                                                                                                                                                                                                                                                                                                                                   | WHERE INDICATED  USE WITH TV-2 AND TV-3 USE W/ WET WALL TILE (WET WALLS IN RESTROOMS)  VERY FINE TEXTURE - PRELUDE XL, 15/16" BEVELED TEGULAR GRID  VERY FINE TEXTURE - PRELUDE XL, 15/16" BEVELED TEGULAR GRID  EXPOSED OVERHEAD STEEL  CUSTOMER LOUNGE  WHERE INDICATED  TECH PARTS LIBRARY AND EMPLOYEE FACILITIES  TOE KICKS  MILLWORK MUST MATCH AUTOHAS WOOD FURNITURE  TOOL CHESTS, WORKBENCHES, LIFTS, ECT  WHERE INDICATED                                                                                                                                                                                                                                        |  |  |  |  |
| TOILET MILLWORK CEILINGS GROUT WALL BA         | VCT-1 FB-3 FB-4 FB-5 CAB-1 GT-1 GT-2 C-1 C-3 C-5 C-6 C-7 C-8 WC-1 CTF-1 CTF-2 CTF-3 CFT-4 MW-1 WSE-1 LAM-1 CTV-2 SP-1         | VINYL COMPOSITE TILE  RUBBER WALL BASE  WOOD WALL BASE  TILE WALL BASE  CARPET WALL BASE  GROUT  GROUT  2'x2' CEILING TILE  2'x4' CEILING TILE  PAINT ON GYPSUM BOARD  PAINT HVAC  PAINT ON STRUCTURE  PAINT ON ROOF DECK  WOOD CEILING  STAINLESS STEEL  PLASTIC LAMINATE  PLASTIC LAMINATE  WOOD VENEER  PAINT / POWDERCOAT  PLASTIC LAMINATE  GRANITE                                                                                                                                                                                                                                | ARMSTRONG  JOHNSONITE  TO MATCH TV-3  TO MATCH CA-1  TEC  LATICRETE  ARMSTRONG  ARMSTRONG  SHERWIN-WILLIAMS  MATTHEWS PAINT  MATTHEWS PAINT   NEVAMAR  NEVAMAR                                                   | 32                                                                                                                                                                                  | PEBBLE  CLEAR ON BEECH OR MAPLE (MATCH TO FURNITURE)                                                                                                                                                                                                                                                                                                                                                                                                                                                   | WHERE INDICATED  : USE WITH TV-2 AND TV-3 USE W/ WET WALL TILE (WET WALLS IN RESTROOMS)  VERY FINE TEXTURE - PRELUDE XL, 15/16" BEVELED TEGULAR GRID  VERY FINE TEXTURE - PRELUDE XL, 15/16" BEVELED TEGULAR GRID  : EXPOSED OVERHEAD STEEL  : CUSTOMER LOUNGE  WHERE INDICATED  TECH PARTS LIBRARY AND EMPLOYEE FACILITIES  TOE KICKS  MILLWORK MUST MATCH AUTOHAS WOOD FURNITURE  TOOL CHESTS, WORKBENCHES, LIFTS, ECT  - WHERE INDICATED                                                                                                                                                                                                                                |  |  |  |  |
| TOILET MILLWORK CEILINGS GROUT WALL BA         | VCT-1 FB-3 FB-4 FB-5 CAB-1 GT-1 GT-2 C-1 C-3 C-5 C-6 C-7 C-8 WC-1 CTF-1 CTF-2 CTF-3 CFT-4 MW-1 WSE-1 LAM-1 CTV-2 SP-1         | VINYL COMPOSITE TILE  RUBBER WALL BASE  WOOD WALL BASE  TILE WALL BASE  CARPET WALL BASE  GROUT  GROUT  2'x2' CEILING TILE  2'x4' CEILING TILE  PAINT ON GYPSUM BOARD  PAINT HVAC  PAINT ON STRUCTURE  PAINT ON ROOF DECK  WOOD CEILING  STAINLESS STEEL  PLASTIC LAMINATE  PLASTIC LAMINATE  PLASTIC LAMINATE  WOOD VENEER  PAINT / POWDERCOAT  PLASTIC LAMINATE  GRANITE  STAINLESS STEEL PARTITION                                                                                                                                                                                   | ARMSTRONG  JOHNSONITE  TO MATCH TV-3  TO MATCH CA-1  TEC  LATICRETE  ARMSTRONG  ARMSTRONG  SHERWIN-WILLIAMS  MATTHEWS PAINT  MATTHEWS PAINT   NEVAMAR  NEVAMAR                                                   | 32                                                                                                                                                                                  | PEBBLE  CLEAR ON BEECH OR MAPLE (MATCH TO FURNITURE)  -  -  DELOREAN GRAY  BRIGHT WHITE  WHITE  WHITE  -  DARK PEWTER METALLIC  DARK PEWTER METALLIC  -  CLEAR SATIN URETHANE FINISH  BRUSHED STAINLESS STEEL  WALL STREET ALLUSION TEXTURED  SILVER ALU METALX  BLACK  CLEAR SATIN URETHANE FINISH  TO MATCH RAL 5003 BLUE  BLACK ABSOLUTE (POLISHED)  SEE SPECS.                                                                                                                                     | WHERE INDICATED  USE WITH TV-2 AND TV-3 USE W/ WET WALL TILE (WET WALLS IN RESTROOMS)  VERY FINE TEXTURE - PRELUDE XL, 15/16" BEVELED TEGULAR GRID  VERY FINE TEXTURE - PRELUDE XL, 15/16" BEVELED TEGULAR GRID  EXPOSED OVERHEAD STEEL  CUSTOMER LOUNGE  WHERE INDICATED  TECH PARTS LIBRARY AND EMPLOYEE FACILITIES  TOE KICKS  MILLWORK MUST MATCH AUTOHAS WOOD FURNITURE  TOOL CHESTS, WORKBENCHES, LIFTS, ECT  WHERE INDICATED                                                                                                                                                                                                                                        |  |  |  |  |
| MILLWORK CEILINGS GROUT WALL BA                | VCT-1 FB-3 FB-4 FB-5 CAB-1 GT-1 GT-2 C-1 C-3 C-5 C-6 C-7 C-8 WC-1 CTF-1 CTF-2 CTF-3 CFT-4 MW-1 WSE-1 LAM-1 CTV-2 SP-1         | VINYL COMPOSITE TILE  RUBBER WALL BASE  WOOD WALL BASE  TILE WALL BASE  CARPET WALL BASE  GROUT  GROUT  2'x2' CEILING TILE  2'x4' CEILING TILE  PAINT ON GYPSUM BOARD  PAINT HVAC  PAINT ON STRUCTURE  PAINT ON ROOF DECK  WOOD CEILING  STAINLESS STEEL  PLASTIC LAMINATE  PLASTIC LAMINATE  PLASTIC LAMINATE  WOOD VENEER  PAINT / POWDERCOAT  PLASTIC LAMINATE  GRANITE  STAINLESS STEEL PARTITION  WOOD DOORS                                                                                                                                                                       | ARMSTRONG  JOHNSONITE  TO MATCH TV-3  TO MATCH CA-1  TEC  LATICRETE  ARMSTRONG  ARMSTRONG  SHERWIN-WILLIAMS  MATTHEWS PAINT  MATTHEWS PAINT   NEVAMAR  NEVAMAR                                                   | 32                                                                                                                                                                                  | PEBBLE  CLEAR ON BEECH OR MAPLE (MATCH TO FURNITURE)  -  -  DELOREAN GRAY  BRIGHT WHITE  WHITE  WHITE  -  DARK PEWTER METALLIC  DARK PEWTER METALLIC  -  CLEAR SATIN URETHANE FINISH  BRUSHED STAINLESS STEEL  WALL STREET ALLUSION TEXTURED  SILVER ALU METALX  BLACK  CLEAR SATIN URETHANE FINISH  TO MATCH RAL 5003 BLUE  BLACK ABSOLUTE (POLISHED)  SEE SPECS.                                                                                                                                     | WHERE INDICATED  USE WITH TV-2 AND TV-3 USE W/WET WALL TILE (WET WALLS IN RESTROOMS)  VERY FINE TEXTURE - PRELUDE XL, 15/16" BEVELED TEGULAR GRID  VERY FINE TEXTURE - PRELUDE XL, 15/16" BEVELED TEGULAR GRID  EXPOSED OVERHEAD STEEL  CUSTOMER LOUNGE  WHERE INDICATED  TECH PARTS LIBRARY AND EMPLOYEE FACILITIES  TOE KICKS  MILLWORK MUST MATCH AUTOHAS WOOD FURNITURE  TOOL CHESTS, WORKBENCHES, LIFTS, ECT  WHERE INDICATED  MEN'S AND WOMEN'S RESTROOMS - BACK OF HOUSE  -  -  -  -  -  -  -  WHERE INDICATED  MEN'S AND WOMEN'S RESTROOMS - BACK OF HOUSE  -  -  -  -  -  -  -  -  -  -  -  -  -                                                                  |  |  |  |  |
| DOORS & TOILET MILLWORK CEILINGS GROUT WALL BA | VCT-1 FB-3 FB-4 FB-5 CAB-1 GT-1 GT-2 C-1 C-3 C-5 C-6 C-7 C-8 WC-1 CTF-1 CTF-2 CTF-3 CFT-4 MW-1 WSE-1 LAM-1 CTV-2 SP-1 D-2 D-3 | VINYL COMPOSITE TILE  RUBBER WALL BASE  WOOD WALL BASE  TILE WALL BASE  CARPET WALL BASE  GROUT  GROUT  2'x2' CEILING TILE  2'x4' CEILING TILE  PAINT ON GYPSUM BOARD  PAINT HVAC  PAINT ON STRUCTURE  PAINT ON ROOF DECK  WOOD CEILING  STAINLESS STEEL  PLASTIC LAMINATE  PLASTIC LAMINATE  PLASTIC LAMINATE  WOOD VENEER  PAINT / POWDERCOAT  PLASTIC LAMINATE  GRANITE  STAINLESS STEEL PARTITION  WOOD DOORS  GLASS DOOR W/ALUM. TRIM                                                                                                                                              | ARMSTRONG  JOHNSONITE  TO MATCH TV-3  TO MATCH CA-1  TEC  LATICRETE  ARMSTRONG  ARMSTRONG  SHERWIN-WILLIAMS  MATTHEWS PAINT  MATTHEWS PAINT   NEVAMAR  NEVAMAR  NEVAMAR    SEE SPECS.                            | 32  934  44  1910 ULTIMA 1773 DUNE TO MATCH PV-1 MP 18249 MP 18249 TO MATCH EC-1 TO MATCH WF-1 - ALT005T MXT003T S6001T TO MATCH FURNITURE FINISH - TO MATCH FURNITURE - SEE SPECS. | PEBBLE  CLEAR ON BEECH OR MAPLE (MATCH TO FURNITURE)  DELOREAN GRAY  BRIGHT WHITE  WHITE  WHITE  DARK PEWTER METALLIC  DARK PEWTER METALLIC  DARK PEWTER METALLIC  CLEAR SATIN URETHANE FINISH  BRUSHED STAINLESS STEEL  WALL STREET ALLUSION TEXTURED  SILVER ALU METALX  BLACK  CLEAR SATIN URETHANE FINISH  TO MATCH RAL 5003 BLUE  BLACK ABSOLUTE (POLISHED)  SEE SPECS.  CLEAR SATIN URETHANE FINISH  -                                                                                           | NON-CUSTOMER AREAS  WHERE INDICATED  USE WITH TV-2 AND TV-3  USE W/WET WALL TILE (WET WALLS IN RESTROOMS)  VERY FINE TEXTURE - PRELUDE XL, 15/16" BEVELED TEGULAR GRID  VERY FINE TEXTURE - PRELUDE XL, 15/16" BEVELED TEGULAR GRID  EXPOSED OVERHEAD STEEL  CUSTOMER LOUNGE  WHERE INDICATED  TECH PARTS LIBRARY AND EMPLOYEE FACILITIES  TOE KICKS  MILLWORK MUST MATCH AUTOHAS WOOD FURNITURE  TOOL CHESTS, WORKBENCHES, LIFTS, ECT  WHERE INDICATED  MEN'S AND WOMEN'S RESTROOMS - BACK OF HOUSE  SEE FRAME ELEVATIONS                                                                                                                                                 |  |  |  |  |
| DOORS & TOILET MILLWORK CEILINGS GROUT WALL BA | VCT-1 FB-3 FB-4 FB-5 CAB-1 GT-1 GT-2 C-1 C-3 C-5 C-6 C-7 C-8 WC-1 CTF-1 CTF-2 CTF-3 CFT-4 MW-1 WSE-1 LAM-1 CTV-2 SP-1 D-2 D-3 | VINYL COMPOSITE TILE  RUBBER WALL BASE  WOOD WALL BASE  TILE WALL BASE  CARPET WALL BASE  GROUT  GROUT  2'x2' CEILING TILE  2'x4' CEILING TILE  PAINT ON GYPSUM BOARD  PAINT HVAC  PAINT ON STRUCTURE  PAINT ON ROOF DECK  WOOD CEILING  STAINLESS STEEL  PLASTIC LAMINATE  PLASTIC LAMINATE  PLASTIC LAMINATE  WOOD VENEER  PAINT / POWDERCOAT  PLASTIC LAMINATE  GRANITE  STAINLESS STEEL PARTITION  WOOD DOORS  GLASS DOOR W/ALUM. TRIM  EXTERIOR METAL DOORS AND FRAMES                                                                                                             | ARMSTRONG  JOHNSONITE  TO MATCH TV-3  TO MATCH CA-1  TEC  LATICRETE  ARMSTRONG  ARMSTRONG  SHERWIN-WILLIAMS  MATTHEWS PAINT  MATTHEWS PAINT   NEVAMAR  NEVAMAR  NEVAMAR    SEE SPECS.                            | 32                                                                                                                                                                                  | PEBBLE  CLEAR ON BEECH OR MAPLE (MATCH TO FURNITURE)  DELOREAN GRAY  BRIGHT WHITE  WHITE  WHITE  DARK PEWTER METALLIC  DARK PEWTER METALLIC  CLEAR SATIN URETHANE FINISH  BRUSHED STAINLESS STEEL  WALL STREET ALLUSION TEXTURED  SILVER ALU METALX  BLACK  CLEAR SATIN URETHANE FINISH  TO MATCH RAL 5003 BLUE  BLACK ABSOLUTE (POLISHED)  SEE SPECS.  CLEAR SATIN URETHANE FINISH  -  METALLIC GRAY                                                                                                  | NON-CUSTOMER AREAS  WHERE INDICATED  USE WITH TV-2 AND TV-3  USE W/WET WALL TILE (WET WALLS IN RESTROOMS)  VERY FINE TEXTURE - PRELUDE XL, 15/16" BEVELED TEGULAR GRID  VERY FINE TEXTURE - PRELUDE XL, 15/16" BEVELED TEGULAR GRID  EXPOSED OVERHEAD STEEL  CUSTOMER LOUNGE  WHERE INDICATED  TECH PARTS LIBRARY AND EMPLOYEE FACILITIES  TOE KICKS  MILLWORK MUST MATCH AUTOHAS WOOD FURNITURE  TOOL CHESTS, WORKBENCHES, LIFTS, ECT  WHERE INDICATED  MEN'S AND WOMEN'S RESTROOMS - BACK OF HOUSE  SEE FRAME ELEVATIONS                                                                                                                                                 |  |  |  |  |
| DOORS & TOILET MILLWORK CEILINGS GROUT WALL BA | VCT-1 FB-3 FB-4 FB-5 CAB-1 GT-1 GT-2 C-1 C-3 C-5 C-6 C-7 C-8 WC-1 CTF-1 CTF-2 CTF-3 CFT-4 MW-1 WSE-1 LAM-1 CTV-2 SP-1 D-2 D-3 | VINYL COMPOSITE TILE  RUBBER WALL BASE  WOOD WALL BASE  TILE WALL BASE  CARPET WALL BASE  GROUT  GROUT  2'x2' CEILING TILE  2'x4' CEILING TILE  PAINT ON GYPSUM BOARD  PAINT HVAC  PAINT ON STRUCTURE  PAINT ON ROOF DECK  WOOD CEILING  STAINLESS STEEL  PLASTIC LAMINATE  PLASTIC LAMINATE  PLASTIC LAMINATE  PLASTIC LAMINATE  WOOD VENEER  PAINT / POWDERCOAT  PLASTIC LAMINATE  GRANITE  STAINLESS STEEL PARTITION  WOOD DOORS  GLASS DOOR W/ALUM. TRIM  EXTERIOR METAL DOORS AND FRAMES  SEALED CONCRETE                                                                          | ARMSTRONG  JOHNSONITE  TO MATCH TV-3  TO MATCH CA-1  TEC  LATICRETE  ARMSTRONG  ARMSTRONG  SHERWIN-WILLIAMS  MATTHEWS PAINT  MATTHEWS PAINT   NEVAMAR  NEVAMAR  NEVAMAR    SEE SPECS.                            | 32                                                                                                                                                                                  | PEBBLE  CLEAR ON BEECH OR MAPLE (MATCH TO FURNITURE)  :  :  DELOREAN GRAY  BRIGHT WHITE  WHITE  WHITE  -  DARK PEWTER METALLIC  DARK PEWTER METALLIC  -  CLEAR SATIN URETHANE FINISH  BRUSHED STAINLESS STEEL  WALL STREET ALLUSION TEXTURED  SILVER ALU METALX  BLACK  CLEAR SATIN URETHANE FINISH  TO MATCH RAL 5003 BLUE  BLACK ABSOLUTE (POLISHED)  SEE SPECS.  CLEAR SATIN URETHANE FINISH  -  METALLIC GRAY  BROOM FINISH                                                                        | NON-CUSTOMER AREAS WHERE INDICATED  USE WITH TV-2 AND TV-3 USE W WET WALL TILE (WET WALLS IN RESTROOMS) VERY FINE TEXTURE - PRELUDE XL, 15/16" BEVELED TEGULAR GRID VERY FINE TEXTURE - PRELUDE XL, 15/16" BEVELED TEGULAR GRID  CUSTOMER LOUNGE WHERE INDICATED TECH PARTS LIBRARY AND EMPLOYEE FACILITIES TOE KICKS MILLWORK MUST MATCH AUTOHAS WOOD FURNITURE TOOL CHESTS, WORKBENCHES, LIFTS, ECT  WHERE INDICATED MEN'S AND WOMEN'S RESTROOMS - BACK OF HOUSE  WHERE INDICATED  SEE FRAME ELEVATIONS SERVICE AND PARTS DEPARTMENT STEEL DOORS                                                                                                                         |  |  |  |  |
| DOORS & TOILET MILLWORK CEILINGS GROUT WALL BA | VCT-1 FB-3 FB-4 FB-5 CAB-1 GT-1 GT-2 C-1 C-3 C-5 C-6 C-7 C-8 WC-1 CTF-1 CTF-2 CTF-3 CFT-4 MW-1 WSE-1 LAM-1 CTV-2 SP-1 D-2 D-3 | VINYL COMPOSITE TILE  RUBBER WALL BASE  WOOD WALL BASE  TILE WALL BASE  CARPET WALL BASE  GROUT  GROUT  2'x2' CEILING TILE  2'x4' CEILING TILE  PAINT ON GYPSUM BOARD  PAINT HVAC  PAINT ON STRUCTURE  PAINT ON ROOF DECK  WOOD CEILING  STAINLESS STEEL  PLASTIC LAMINATE  PLASTIC LAMINATE  PLASTIC LAMINATE  WOOD VENEER  PAINT / POWDERCOAT  PLASTIC LAMINATE  GRANITE  STAINLESS STEEL PARTITION  WOOD DOORS  GLASS DOOR W/ALUM. TRIM  EXTERIOR METAL DOORS AND FRAMES  SEALED CONCRETE  CONCRETE                                                                                  | ARMSTRONG  JOHNSONITE  TO MATCH TV-3  TO MATCH CA-1  TEC  LATICRETE  ARMSTRONG  ARMSTRONG  SHERWIN-WILLIAMS  MATTHEWS PAINT  MATTHEWS PAINT   NEVAMAR  NEVAMAR  NEVAMAR    SEE SPECS.                            | 32                                                                                                                                                                                  | PEBBLE  CLEAR ON BEECH OR MAPLE (MATCH TO FURNITURE)  -  -  DELOREAN GRAY  BRIGHT WHITE  WHITE  WHITE  WHITE  -  DARK PEWTER METALLIC  DARK PEWTER METALLIC  -  CLEAR SATIN URETHANE FINISH  BRUSHED STAINLESS STEEL  WALL STREET ALLUSION TEXTURED  SILVER ALU METALX  BLACK  CLEAR SATIN URETHANE FINISH  TO MATCH RAL 5003 BLUE  BLACK ABSOLUTE (POLISHED)  SEE SPECS.  CLEAR SATIN URETHANE FINISH  -  METALLIC GRAY  BROOM FINISH  SMOOTH / POLISHED                                              | NON-CUSTOMER AREAS WHERE INDICATED  USE WITH TV-2 AND TV-3 USE W WET WALL TILE (WET WALLS IN RESTROOMS) VERY FINE TEXTURE - PRELUDE XL, 15/16" BEVELED TEGULAR GRID VERY FINE TEXTURE - PRELUDE XL, 15/16" BEVELED TEGULAR GRID  CUSTOMER LOUNGE WHERE INDICATED TECH PARTS LIBRARY AND EMPLOYEE FACILITIES TOE KICKS MILLWORK MUST MATCH AUTOHAS WOOD FURNITURE TOOL CHESTS, WORKBENCHES, LIFTS, ECT  WHERE INDICATED MEN'S AND WOMEN'S RESTROOMS - BACK OF HOUSE  WHERE INDICATED  SEE FRAME ELEVATIONS SERVICE AND PARTS DEPARTMENT STEEL DOORS                                                                                                                         |  |  |  |  |
| DOORS & TOILET MILLWORK CEILINGS GROUT WALL BA | VCT-1 FB-3 FB-4 FB-5 CAB-1 GT-1 GT-2 C-1 C-3 C-5 C-6 C-7 C-8 WC-1 CTF-1 CTF-2 CTF-3 CFT-4 MW-1 WSE-1 LAM-1 CTV-2 SP-1 D-2 D-3 | VINYL COMPOSITE TILE  RUBBER WALL BASE  WOOD WALL BASE  TILE WALL BASE  CARPET WALL BASE  GROUT  GROUT  2'x2' CEILING TILE  2'x4' CEILING TILE  PAINT ON GYPSUM BOARD  PAINT HVAC  PAINT ON STRUCTURE  PAINT ON ROOF DECK  WOOD CEILING  STAINLESS STEEL  PLASTIC LAMINATE  PLASTIC LAMINATE  PLASTIC LAMINATE  PLASTIC LAMINATE  STAINLESS STEEL  PAINT / POWDERCOAT  PLASTIC LAMINATE  GRANITE  STAINLESS STEEL PARTITION  WOOD DOORS  GLASS DOOR W/ALUM. TRIM  EXTERIOR METAL DOORS AND FRAMES  SEALED CONCRETE  CONCRETE  CONCRETE  CLINKER TILE                                    | ARMSTRONG  JOHNSONITE  TO MATCH TV-3  TO MATCH CA-1  TEC  LATICRETE  ARMSTRONG  ARMSTRONG  SHERWIN-WILLIAMS  MATTHEWS PAINT  MATTHEWS PAINT   NEVAMAR  NEVAMAR  NEVAMAR  SEE SPECS.    MATTHEWS PAINT   ARGELITH | 32                                                                                                                                                                                  | PEBBLE  CLEAR ON BEECH OR MAPLE (MATCH TO FURNITURE)                                                                                                                                                                                                                                                                                                                                                                                                                                                   | NON-CUSTOMER AREAS WHERE INDICATED  USE WITH TV-2 AND TV-3 USE W WET WALL TILE (WET WALLS IN RESTROOMS) VERY FINE TEXTURE - PRELUDE XL, 15/16" BEVELED TEGULAR GRID VERY FINE TEXTURE - PRELUDE XL, 15/16" BEVELED TEGULAR GRID  CUSTOMER LOUNGE WHERE INDICATED TECH PARTS LIBRARY AND EMPLOYEE FACILITIES TOE KICKS MILLWORK MUST MATCH AUTOHAS WOOD FURNITURE TOOL CHESTS, WORKBENCHES, LIFTS, ECT  WHERE INDICATED  MEN'S AND WOMEN'S RESTROOMS - BACK OF HOUSE  WERE FRAME ELEVATIONS SER FRAME ELEVATIONS SERVICE AND PARTS DEPARTMENT STEEL DOORS  WHERE INDICATED IN THE WORKSHOP, SERVICE DRIVE , PARTS DEPARTMEN                                                 |  |  |  |  |
| TOILET MILLWORK CEILINGS GROUT WALL BA         | VCT-1 FB-3 FB-4 FB-5 CAB-1 GT-1 GT-2 C-1 C-3 C-5 C-6 C-7 C-8 WC-1 CTF-1 CTF-2 CTF-3 CFT-4 MW-1 WSE-1 LAM-1 CTV-2 SP-1 D-2 D-3 | VINYL COMPOSITE TILE  RUBBER WALL BASE  WOOD WALL BASE  TILE WALL BASE  CARPET WALL BASE  GROUT  GROUT  2'x2' CEILING TILE  2'x4' CEILING TILE  PAINT ON GYPSUM BOARD  PAINT HVAC  PAINT ON STRUCTURE  PAINT ON ROOF DECK  WOOD CEILING  STAINLESS STEEL  PLASTIC LAMINATE  PLASTIC LAMINATE  PLASTIC LAMINATE  PLASTIC LAMINATE  PLASTIC LAMINATE  STAINLESS STEEL PARTITION  WOOD VENEER  PAINT / POWDERCOAT  PLASTIC LAMINATE  GRANITE  STAINLESS STEEL PARTITION  WOOD DOORS  GLASS DOOR W/ALUM. TRIM  EXTERIOR METAL DOORS AND FRAMES  SEALED CONCRETE  CUINKER TILE  CLINKER TILE | ARMSTRONG  JOHNSONITE  - TO MATCH TV-3 TO MATCH CA-1 TEC  LATICRETE ARMSTRONG ARMSTRONG SHERWIN-WILLIAMS MATTHEWS PAINT MATTHEWS PAINT NEVAMAR NEVAMAR NEVAMAR NEVAMAR SEE SPECS.                                | 32                                                                                                                                                                                  | PEBBLE  CLEAR ON BEECH OR MAPLE (MATCH TO FURNITURE)  -  -  -  -  DELOREAN GRAY  BRIGHT WHITE  WHITE  WHITE  -  DARK PEWTER METALLIC  DARK PEWTER METALLIC  -  CLEAR SATIN URETHANE FINISH  BRUSHED STAINLESS STEEL  WALL STREET ALLUSION TEXTURED  SILVER ALU METALX  BLACK  CLEAR SATIN URETHANE FINISH  TO MATCH RAL 5003 BLUE  BLACK ABSOLUTE (POLISHED)  SEE SPECS.  CLEAR SATIN URETHANE FINISH  -  METALLIC GRAY  BROOM FINISH  SMOOTH / POLISHED  LIGHT GRAY R-10 4"x8"  LIGHT GRAY R-10 4"x8" | NON-CUSTOMER AREAS WHERE INDICATED  USE WITH TV-2 AND TV-3 USE W WET WALL TILE (WET WALLS IN RESTROOMS) VERY FINE TEXTURE - PRELUDE XL, 15/16° BEVELED TEGULAR GRID VERY FINE TEXTURE - PRELUDE XL, 15/16° BEVELED TEGULAR GRID  EXPOSED OVERHEAD STEEL  CUSTOMER LOUNGE WHERE INDICATED TECH PARTS LIBRARY AND EMPLOYEE FACILITIES TOE KICKS MILLWORK MUST MATCH AUTOHAS WOOD FURNITURE TOOL CHESTS, WORKBENCHES, LIFTS, ECT  WHERE INDICATED  MEN'S AND WOMEN'S RESTROOMS - BACK OF HOUSE  WESE FRAME ELEVATIONS SERVICE AND PARTS DEPARTMENT STEEL DOORS  WHERE INDICATED IN THE WORKSHOP, SERVICE DRIVE, PARTS DEPARTMEN MAYBACH WORKSTALLS AND ACCENT WHERE INDICATED |  |  |  |  |