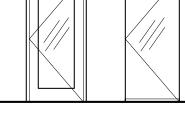

|                                                |                                                                                                                               | ATERIAL LEGEND                                                                                                                                                                                                                                                                                                                                                                                                                                                                                                                                                                          | T                                                                                                                                                                                                                | <b></b>                                                                                                                                                                             | T                                                                                                                                                                                                                                                                                                                                                                                                                                                                                                      |                                                                                                                                                                                                                                                                                                                                                                                                                                                                                                                                                                                                                                                                            |  |  |  |  |
|------------------------------------------------|-------------------------------------------------------------------------------------------------------------------------------|-----------------------------------------------------------------------------------------------------------------------------------------------------------------------------------------------------------------------------------------------------------------------------------------------------------------------------------------------------------------------------------------------------------------------------------------------------------------------------------------------------------------------------------------------------------------------------------------|------------------------------------------------------------------------------------------------------------------------------------------------------------------------------------------------------------------|-------------------------------------------------------------------------------------------------------------------------------------------------------------------------------------|--------------------------------------------------------------------------------------------------------------------------------------------------------------------------------------------------------------------------------------------------------------------------------------------------------------------------------------------------------------------------------------------------------------------------------------------------------------------------------------------------------|----------------------------------------------------------------------------------------------------------------------------------------------------------------------------------------------------------------------------------------------------------------------------------------------------------------------------------------------------------------------------------------------------------------------------------------------------------------------------------------------------------------------------------------------------------------------------------------------------------------------------------------------------------------------------|--|--|--|--|
|                                                | CODE                                                                                                                          | MATERIAL                                                                                                                                                                                                                                                                                                                                                                                                                                                                                                                                                                                | MANUFACTURER                                                                                                                                                                                                     | ITEM#                                                                                                                                                                               | FINISH                                                                                                                                                                                                                                                                                                                                                                                                                                                                                                 | COMMENTS                                                                                                                                                                                                                                                                                                                                                                                                                                                                                                                                                                                                                                                                   |  |  |  |  |
| s, STUCCO &                                    | EF-1                                                                                                                          | EIFS / STUCCO (SEE DRAWINGS)                                                                                                                                                                                                                                                                                                                                                                                                                                                                                                                                                            | SEE SPECS.                                                                                                                                                                                                       |                                                                                                                                                                                     | TO MATCH PV-1                                                                                                                                                                                                                                                                                                                                                                                                                                                                                          | EXTERIOR WALLS                                                                                                                                                                                                                                                                                                                                                                                                                                                                                                                                                                                                                                                             |  |  |  |  |
|                                                | EF-2                                                                                                                          | EIFS / STUCCO (SEE DRAWINGS)                                                                                                                                                                                                                                                                                                                                                                                                                                                                                                                                                            | SEE SPECS.                                                                                                                                                                                                       | -                                                                                                                                                                                   | TO MATCH PV-2                                                                                                                                                                                                                                                                                                                                                                                                                                                                                          | EXTERIOR WALLS                                                                                                                                                                                                                                                                                                                                                                                                                                                                                                                                                                                                                                                             |  |  |  |  |
| J O                                            | EF-3                                                                                                                          | EIFS / STUCCO (SEE DRAWINGS)                                                                                                                                                                                                                                                                                                                                                                                                                                                                                                                                                            | SEE SPECS.                                                                                                                                                                                                       | -                                                                                                                                                                                   | TO MATCH PV-3                                                                                                                                                                                                                                                                                                                                                                                                                                                                                          | EXTERIOR WALLS / ACCENT COLOR                                                                                                                                                                                                                                                                                                                                                                                                                                                                                                                                                                                                                                              |  |  |  |  |
| =                                              | EF-4                                                                                                                          | EIFS / STUCCO (SEE DRAWINGS)                                                                                                                                                                                                                                                                                                                                                                                                                                                                                                                                                            | SEE SPECS.                                                                                                                                                                                                       | -                                                                                                                                                                                   | TO MATCH PV-4                                                                                                                                                                                                                                                                                                                                                                                                                                                                                          | ACCENT COLOR                                                                                                                                                                                                                                                                                                                                                                                                                                                                                                                                                                                                                                                               |  |  |  |  |
|                                                | EF-5                                                                                                                          | EIFS / STUCCO (SEE DRAWINGS)                                                                                                                                                                                                                                                                                                                                                                                                                                                                                                                                                            | SEE SPECS.                                                                                                                                                                                                       | 1                                                                                                                                                                                   | TO MATCH PV-11                                                                                                                                                                                                                                                                                                                                                                                                                                                                                         | ENTRANCE PORTAL SURROUND, SHOWROOM EXTERIOR ACCENT WALLS                                                                                                                                                                                                                                                                                                                                                                                                                                                                                                                                                                                                                   |  |  |  |  |
|                                                | MC-1                                                                                                                          | METAL COPING / ROOF EDGE                                                                                                                                                                                                                                                                                                                                                                                                                                                                                                                                                                | SEE SPECS.                                                                                                                                                                                                       | 1                                                                                                                                                                                   | TO MATCH ADJACENT MATERIAL                                                                                                                                                                                                                                                                                                                                                                                                                                                                             | SEE SPECS.                                                                                                                                                                                                                                                                                                                                                                                                                                                                                                                                                                                                                                                                 |  |  |  |  |
| <u></u> ≥ 9                                    | EF-6                                                                                                                          | ACM                                                                                                                                                                                                                                                                                                                                                                                                                                                                                                                                                                                     | ALCAN COMPOSITES                                                                                                                                                                                                 | A2001-D                                                                                                                                                                             | ALABASTER                                                                                                                                                                                                                                                                                                                                                                                                                                                                                              | EXTERIOR WALLS WHERE INDICATED                                                                                                                                                                                                                                                                                                                                                                                                                                                                                                                                                                                                                                             |  |  |  |  |
| CIAL                                           | EF-6 ACM ALCAN COMPOSITES  EF-7 ACM ALCAN COMPOSITES                                                                          |                                                                                                                                                                                                                                                                                                                                                                                                                                                                                                                                                                                         |                                                                                                                                                                                                                  | A2006-M                                                                                                                                                                             | PLATINUM                                                                                                                                                                                                                                                                                                                                                                                                                                                                                               | EXTERIOR WALLS AND PORTAL CANOPY WHERE INDICATED                                                                                                                                                                                                                                                                                                                                                                                                                                                                                                                                                                                                                           |  |  |  |  |
| SPE                                            | EF-8                                                                                                                          | ACM                                                                                                                                                                                                                                                                                                                                                                                                                                                                                                                                                                                     | ALCAN COMPOSITES                                                                                                                                                                                                 | A3001-DXLE                                                                                                                                                                          | SILVER METALLIC                                                                                                                                                                                                                                                                                                                                                                                                                                                                                        | EXTERIOR WALLS AND PORTAL CANOPY WHERE INDICATED                                                                                                                                                                                                                                                                                                                                                                                                                                                                                                                                                                                                                           |  |  |  |  |
| ACM &                                          | EF-9                                                                                                                          | ACM                                                                                                                                                                                                                                                                                                                                                                                                                                                                                                                                                                                     | ALCAN COMPOSITES                                                                                                                                                                                                 | A2003-D                                                                                                                                                                             | CADET GRAY                                                                                                                                                                                                                                                                                                                                                                                                                                                                                             | EXTERIOR WALLS WHERE INDICATED                                                                                                                                                                                                                                                                                                                                                                                                                                                                                                                                                                                                                                             |  |  |  |  |
| o                                              | EF-10                                                                                                                         | ACM                                                                                                                                                                                                                                                                                                                                                                                                                                                                                                                                                                                     | ALCAN COMPOSITES                                                                                                                                                                                                 | C3002-DXLE                                                                                                                                                                          | DEEP BLUE                                                                                                                                                                                                                                                                                                                                                                                                                                                                                              | EXTERIOR WALLS WHERE INDICATED                                                                                                                                                                                                                                                                                                                                                                                                                                                                                                                                                                                                                                             |  |  |  |  |
|                                                | EF-11                                                                                                                         | METAL PANEL                                                                                                                                                                                                                                                                                                                                                                                                                                                                                                                                                                             | CENTRIA                                                                                                                                                                                                          | CONCEPT SERIES CS-260                                                                                                                                                               | 9989 PLATINUM                                                                                                                                                                                                                                                                                                                                                                                                                                                                                          | CONCEALED FASTENER HOROZONTAL PROFILE                                                                                                                                                                                                                                                                                                                                                                                                                                                                                                                                                                                                                                      |  |  |  |  |
| (0, (0                                         |                                                                                                                               | PAINT                                                                                                                                                                                                                                                                                                                                                                                                                                                                                                                                                                                   | MATTHEWS PAINT                                                                                                                                                                                                   | MP 49784 SATIN, LOW VOC                                                                                                                                                             | SILVER METALLIC                                                                                                                                                                                                                                                                                                                                                                                                                                                                                        | CAPITAL, TOP PLATE AND TRIPLE RINGS                                                                                                                                                                                                                                                                                                                                                                                                                                                                                                                                                                                                                                        |  |  |  |  |
| AUTOHAS                                        | EC-2                                                                                                                          | PAINT                                                                                                                                                                                                                                                                                                                                                                                                                                                                                                                                                                                   | MATTHEWS PAINT                                                                                                                                                                                                   | MP 24761 SATIN, LOW VOC                                                                                                                                                             | COLBALT BLUE                                                                                                                                                                                                                                                                                                                                                                                                                                                                                           | MAIN TUBE BODY AND BASE PLATE                                                                                                                                                                                                                                                                                                                                                                                                                                                                                                                                                                                                                                              |  |  |  |  |
| AUT                                            | EC-3                                                                                                                          | 316 STAINLESS STEEL (18 GA)                                                                                                                                                                                                                                                                                                                                                                                                                                                                                                                                                             | ARCHITECTURAL GRAPHICS, INC.                                                                                                                                                                                     | COORD WITH COLUMN DIA.                                                                                                                                                              | HORIZONTALLY BRUSHED                                                                                                                                                                                                                                                                                                                                                                                                                                                                                   | 2-PIECE COLUMN BASE COLLAR                                                                                                                                                                                                                                                                                                                                                                                                                                                                                                                                                                                                                                                 |  |  |  |  |
|                                                | 200                                                                                                                           | ,                                                                                                                                                                                                                                                                                                                                                                                                                                                                                                                                                                                       | SEE SPECS.                                                                                                                                                                                                       |                                                                                                                                                                                     | HOMEON THE BROOTIES                                                                                                                                                                                                                                                                                                                                                                                                                                                                                    | -                                                                                                                                                                                                                                                                                                                                                                                                                                                                                                                                                                                                                                                                          |  |  |  |  |
| JRAIN WALL                                     | CVV-1                                                                                                                         | ALUMINUM                                                                                                                                                                                                                                                                                                                                                                                                                                                                                                                                                                                |                                                                                                                                                                                                                  | SEE SPECS.                                                                                                                                                                          | -                                                                                                                                                                                                                                                                                                                                                                                                                                                                                                      |                                                                                                                                                                                                                                                                                                                                                                                                                                                                                                                                                                                                                                                                            |  |  |  |  |
| NA N                                           | GL-1                                                                                                                          | GLASS                                                                                                                                                                                                                                                                                                                                                                                                                                                                                                                                                                                   | SEE A420                                                                                                                                                                                                         | -                                                                                                                                                                                   | <u> </u>                                                                                                                                                                                                                                                                                                                                                                                                                                                                                               | -                                                                                                                                                                                                                                                                                                                                                                                                                                                                                                                                                                                                                                                                          |  |  |  |  |
| l<br>D<br>D                                    |                                                                                                                               | GLASS                                                                                                                                                                                                                                                                                                                                                                                                                                                                                                                                                                                   | SEE A420                                                                                                                                                                                                         | -<br> -                                                                                                                                                                             | ļ·                                                                                                                                                                                                                                                                                                                                                                                                                                                                                                     | -                                                                                                                                                                                                                                                                                                                                                                                                                                                                                                                                                                                                                                                                          |  |  |  |  |
|                                                | GL-3                                                                                                                          | GLASS                                                                                                                                                                                                                                                                                                                                                                                                                                                                                                                                                                                   | SEE A420                                                                                                                                                                                                         | -                                                                                                                                                                                   | -                                                                                                                                                                                                                                                                                                                                                                                                                                                                                                      | -                                                                                                                                                                                                                                                                                                                                                                                                                                                                                                                                                                                                                                                                          |  |  |  |  |
|                                                | GL-4                                                                                                                          | GLASS                                                                                                                                                                                                                                                                                                                                                                                                                                                                                                                                                                                   | SEE A420                                                                                                                                                                                                         | -                                                                                                                                                                                   | -                                                                                                                                                                                                                                                                                                                                                                                                                                                                                                      | -                                                                                                                                                                                                                                                                                                                                                                                                                                                                                                                                                                                                                                                                          |  |  |  |  |
| AINT                                           | PV-1                                                                                                                          | PAINT                                                                                                                                                                                                                                                                                                                                                                                                                                                                                                                                                                                   | SHERWIN-WILLIAMS                                                                                                                                                                                                 | SW 7063                                                                                                                                                                             | NEBULOUS WHITE                                                                                                                                                                                                                                                                                                                                                                                                                                                                                         | EGGSHELL                                                                                                                                                                                                                                                                                                                                                                                                                                                                                                                                                                                                                                                                   |  |  |  |  |
| i la                                           | PV-2                                                                                                                          | PAINT                                                                                                                                                                                                                                                                                                                                                                                                                                                                                                                                                                                   | SHERWIN-WILLIAMS                                                                                                                                                                                                 | SW 7064                                                                                                                                                                             | PASSIVE                                                                                                                                                                                                                                                                                                                                                                                                                                                                                                | EGGSHELL                                                                                                                                                                                                                                                                                                                                                                                                                                                                                                                                                                                                                                                                   |  |  |  |  |
|                                                | PV-3                                                                                                                          | PAINT                                                                                                                                                                                                                                                                                                                                                                                                                                                                                                                                                                                   | SHERWIN-WILLIAMS                                                                                                                                                                                                 | SW 7072                                                                                                                                                                             | ONLINE                                                                                                                                                                                                                                                                                                                                                                                                                                                                                                 | EGGSHELL                                                                                                                                                                                                                                                                                                                                                                                                                                                                                                                                                                                                                                                                   |  |  |  |  |
|                                                | PV-4                                                                                                                          | PAINT                                                                                                                                                                                                                                                                                                                                                                                                                                                                                                                                                                                   | SHERWIN-WILLIAMS                                                                                                                                                                                                 | SW 7069                                                                                                                                                                             | IRON ORE                                                                                                                                                                                                                                                                                                                                                                                                                                                                                               | EGGSHELL                                                                                                                                                                                                                                                                                                                                                                                                                                                                                                                                                                                                                                                                   |  |  |  |  |
|                                                | PV-11                                                                                                                         | PAINT                                                                                                                                                                                                                                                                                                                                                                                                                                                                                                                                                                                   | SHERWIN-WILLIAMS                                                                                                                                                                                                 | SW 6529                                                                                                                                                                             | SCANADA                                                                                                                                                                                                                                                                                                                                                                                                                                                                                                | SALES OFFICE ACCENT WALL & RECEPTION DESK BACKDROP                                                                                                                                                                                                                                                                                                                                                                                                                                                                                                                                                                                                                         |  |  |  |  |
|                                                | PV-12                                                                                                                         | PAINT                                                                                                                                                                                                                                                                                                                                                                                                                                                                                                                                                                                   | SHERWIN-WILLIAMS                                                                                                                                                                                                 | SW 6668                                                                                                                                                                             | SUNRISE                                                                                                                                                                                                                                                                                                                                                                                                                                                                                                | VEHICLE DELIVERY AREA & FEATURE VEHICLE BACKDROP                                                                                                                                                                                                                                                                                                                                                                                                                                                                                                                                                                                                                           |  |  |  |  |
|                                                | PV-13                                                                                                                         | PAINT                                                                                                                                                                                                                                                                                                                                                                                                                                                                                                                                                                                   | SHERWIN-WILLIAMS                                                                                                                                                                                                 | SW 6634                                                                                                                                                                             | COPPER HARBOR                                                                                                                                                                                                                                                                                                                                                                                                                                                                                          | CAFE, CUSTOMER LOUNGE & ACCESSORIES BOUTIQUE                                                                                                                                                                                                                                                                                                                                                                                                                                                                                                                                                                                                                               |  |  |  |  |
| SS                                             | PF-1                                                                                                                          | EPOXY COATING                                                                                                                                                                                                                                                                                                                                                                                                                                                                                                                                                                           | SHERWIN-WILLIAMS                                                                                                                                                                                                 | SW 7018                                                                                                                                                                             | DOVETAIL                                                                                                                                                                                                                                                                                                                                                                                                                                                                                               | SERVICE WORKSHOP WAINSCOT (UP TO 5'-4" AFF)                                                                                                                                                                                                                                                                                                                                                                                                                                                                                                                                                                                                                                |  |  |  |  |
| IN IN                                          |                                                                                                                               |                                                                                                                                                                                                                                                                                                                                                                                                                                                                                                                                                                                         |                                                                                                                                                                                                                  |                                                                                                                                                                                     |                                                                                                                                                                                                                                                                                                                                                                                                                                                                                                        | ,                                                                                                                                                                                                                                                                                                                                                                                                                                                                                                                                                                                                                                                                          |  |  |  |  |
| 00<br>A                                        | PF-2                                                                                                                          | EPOXY COATING                                                                                                                                                                                                                                                                                                                                                                                                                                                                                                                                                                           | SHERWIN-WILLIAMS                                                                                                                                                                                                 | SW 6524                                                                                                                                                                             | COMMODORE                                                                                                                                                                                                                                                                                                                                                                                                                                                                                              | SERVICE WORKSHOP ACCENT STRIPE (8" BAND ABOVE PF-1)                                                                                                                                                                                                                                                                                                                                                                                                                                                                                                                                                                                                                        |  |  |  |  |
| )<br>XO                                        | PF-3                                                                                                                          | EPOXY COATING                                                                                                                                                                                                                                                                                                                                                                                                                                                                                                                                                                           | SHERWIN-WILLIAMS                                                                                                                                                                                                 | SW 7006                                                                                                                                                                             | EXTRA WHITE                                                                                                                                                                                                                                                                                                                                                                                                                                                                                            | SERVICE WORKSHOP INTEROR WALLS (ABOVE PF-2 & ON CEILING)                                                                                                                                                                                                                                                                                                                                                                                                                                                                                                                                                                                                                   |  |  |  |  |
| H. H.                                          | PF-5                                                                                                                          | EPOXY COATING / PAINT                                                                                                                                                                                                                                                                                                                                                                                                                                                                                                                                                                   | MATTHEWS PAINT                                                                                                                                                                                                   | MP 18091 LRV 56.4                                                                                                                                                                   | SILVER METALLIC                                                                                                                                                                                                                                                                                                                                                                                                                                                                                        | MAYBACH WORKSTALLS WAINSCOT (UP TO 5'-4" AFF)                                                                                                                                                                                                                                                                                                                                                                                                                                                                                                                                                                                                                              |  |  |  |  |
|                                                | PF-7                                                                                                                          | EPOXY COATING                                                                                                                                                                                                                                                                                                                                                                                                                                                                                                                                                                           | -                                                                                                                                                                                                                | -                                                                                                                                                                                   | TO MATCH PV-11                                                                                                                                                                                                                                                                                                                                                                                                                                                                                         | 4'x4' BLUE ACCENT SQUARES                                                                                                                                                                                                                                                                                                                                                                                                                                                                                                                                                                                                                                                  |  |  |  |  |
|                                                | PF-8                                                                                                                          | EPOXY COATING                                                                                                                                                                                                                                                                                                                                                                                                                                                                                                                                                                           | -                                                                                                                                                                                                                | -                                                                                                                                                                                   | TO MATCH PV-12                                                                                                                                                                                                                                                                                                                                                                                                                                                                                         | 4'x4' YELLOW ACCENT SQUARES                                                                                                                                                                                                                                                                                                                                                                                                                                                                                                                                                                                                                                                |  |  |  |  |
| WALL                                           | VWC-1                                                                                                                         | VINYL WALL COVERING                                                                                                                                                                                                                                                                                                                                                                                                                                                                                                                                                                     | TRI-KES/SOURCE ONE                                                                                                                                                                                               | ACADIA 2VAC-12                                                                                                                                                                      | WHITE WASHED                                                                                                                                                                                                                                                                                                                                                                                                                                                                                           | CUSTOMER CONTACT AREAS                                                                                                                                                                                                                                                                                                                                                                                                                                                                                                                                                                                                                                                     |  |  |  |  |
| N N                                            | VWC-2                                                                                                                         | VINYL WALL COVERING                                                                                                                                                                                                                                                                                                                                                                                                                                                                                                                                                                     | TRI-KES/LANARK                                                                                                                                                                                                   | OMNI L2-OM-26                                                                                                                                                                       | SOFT GRAY                                                                                                                                                                                                                                                                                                                                                                                                                                                                                              | CUSTOMER CONTACT AREAS                                                                                                                                                                                                                                                                                                                                                                                                                                                                                                                                                                                                                                                     |  |  |  |  |
| l Ö                                            | WT-7                                                                                                                          | WALL TILE                                                                                                                                                                                                                                                                                                                                                                                                                                                                                                                                                                               | DAL-TILE                                                                                                                                                                                                         | K101                                                                                                                                                                                | WHITE                                                                                                                                                                                                                                                                                                                                                                                                                                                                                                  | FIELD TILE 3"x6"                                                                                                                                                                                                                                                                                                                                                                                                                                                                                                                                                                                                                                                           |  |  |  |  |
|                                                | WT-9a                                                                                                                         | GLASS WALL TILE                                                                                                                                                                                                                                                                                                                                                                                                                                                                                                                                                                         | DAL-TILE                                                                                                                                                                                                         | GR04                                                                                                                                                                                | TWILIGHT BLUE                                                                                                                                                                                                                                                                                                                                                                                                                                                                                          | ACCENT TILE 1"x6"                                                                                                                                                                                                                                                                                                                                                                                                                                                                                                                                                                                                                                                          |  |  |  |  |
|                                                | WT-9b                                                                                                                         | GLASS WALL TILE                                                                                                                                                                                                                                                                                                                                                                                                                                                                                                                                                                         | DAL-TILE                                                                                                                                                                                                         | GR04                                                                                                                                                                                | TWILIGHT BLUE                                                                                                                                                                                                                                                                                                                                                                                                                                                                                          | ACCENT TILE 2"x2"                                                                                                                                                                                                                                                                                                                                                                                                                                                                                                                                                                                                                                                          |  |  |  |  |
| S S                                            | TV-2                                                                                                                          | PORCELAIN FLOOR TILE                                                                                                                                                                                                                                                                                                                                                                                                                                                                                                                                                                    | CROSSVILLE                                                                                                                                                                                                       | VS85 EMPIRE SERIES                                                                                                                                                                  | GENERAL'S GREY                                                                                                                                                                                                                                                                                                                                                                                                                                                                                         | FIELD TILE - 16"x16" - POLISHED                                                                                                                                                                                                                                                                                                                                                                                                                                                                                                                                                                                                                                            |  |  |  |  |
| FLOOR                                          | TV-2 (AL                                                                                                                      | ) PORCELAIN FLOOR TILE                                                                                                                                                                                                                                                                                                                                                                                                                                                                                                                                                                  | DAL-TILE                                                                                                                                                                                                         | P021 DIAMANTE SERIES                                                                                                                                                                | GRIGIO                                                                                                                                                                                                                                                                                                                                                                                                                                                                                                 | FIELD TILE - 18"x18" - POLISHED - ALTERNATE                                                                                                                                                                                                                                                                                                                                                                                                                                                                                                                                                                                                                                |  |  |  |  |
|                                                | TV-3                                                                                                                          | PORCELAIN FLOOR TILE                                                                                                                                                                                                                                                                                                                                                                                                                                                                                                                                                                    | CROSSVILLE                                                                                                                                                                                                       | VS79 EMPIRE SERIES                                                                                                                                                                  | ELBA NIGHT                                                                                                                                                                                                                                                                                                                                                                                                                                                                                             | ACCENT TILE - 16"x16" - POLISHED                                                                                                                                                                                                                                                                                                                                                                                                                                                                                                                                                                                                                                           |  |  |  |  |
|                                                | TV-3 (AL1                                                                                                                     |                                                                                                                                                                                                                                                                                                                                                                                                                                                                                                                                                                                         | DAL-TILE                                                                                                                                                                                                         | P027 DIAMANTE SERIES                                                                                                                                                                | ARDESIA                                                                                                                                                                                                                                                                                                                                                                                                                                                                                                | ACCENT TILE - 18"x18" - POLISHED - ALTERNATE                                                                                                                                                                                                                                                                                                                                                                                                                                                                                                                                                                                                                               |  |  |  |  |
|                                                | WF-1                                                                                                                          | WOOD FLOORING                                                                                                                                                                                                                                                                                                                                                                                                                                                                                                                                                                           | -                                                                                                                                                                                                                | 3" PLANK                                                                                                                                                                            | CLEAR SATIN URETHANE FINISH                                                                                                                                                                                                                                                                                                                                                                                                                                                                            | CUSTOMER LOUNGE                                                                                                                                                                                                                                                                                                                                                                                                                                                                                                                                                                                                                                                            |  |  |  |  |
|                                                | CA-1                                                                                                                          | CARPET                                                                                                                                                                                                                                                                                                                                                                                                                                                                                                                                                                                  | DURKAN                                                                                                                                                                                                           | PATTERN D-12222                                                                                                                                                                     | MEDIUM BLUE FIELD WITH YELLOW SQUARES                                                                                                                                                                                                                                                                                                                                                                                                                                                                  | OFFICES - WHERE INDICATED IN PLANS                                                                                                                                                                                                                                                                                                                                                                                                                                                                                                                                                                                                                                         |  |  |  |  |
|                                                | RF-1                                                                                                                          | RUBBER FLOORING                                                                                                                                                                                                                                                                                                                                                                                                                                                                                                                                                                         |                                                                                                                                                                                                                  |                                                                                                                                                                                     | MORNING MIST                                                                                                                                                                                                                                                                                                                                                                                                                                                                                           | NON-CUSTOMER AREAS                                                                                                                                                                                                                                                                                                                                                                                                                                                                                                                                                                                                                                                         |  |  |  |  |
|                                                | I Kr-I                                                                                                                        |                                                                                                                                                                                                                                                                                                                                                                                                                                                                                                                                                                                         |                                                                                                                                                                                                                  | 1578                                                                                                                                                                                |                                                                                                                                                                                                                                                                                                                                                                                                                                                                                                        | NON-COSTOWER AREAS                                                                                                                                                                                                                                                                                                                                                                                                                                                                                                                                                                                                                                                         |  |  |  |  |
|                                                |                                                                                                                               |                                                                                                                                                                                                                                                                                                                                                                                                                                                                                                                                                                                         | NORAPLAN MEGA                                                                                                                                                                                                    | 51004                                                                                                                                                                               | I CILDING                                                                                                                                                                                                                                                                                                                                                                                                                                                                                              | NON CUCTOMED ADEAS                                                                                                                                                                                                                                                                                                                                                                                                                                                                                                                                                                                                                                                         |  |  |  |  |
| -                                              | VCT-1                                                                                                                         | VINYL COMPOSITE TILE                                                                                                                                                                                                                                                                                                                                                                                                                                                                                                                                                                    | ARMSTRONG                                                                                                                                                                                                        | 51904                                                                                                                                                                               | STERLING DEBBI E                                                                                                                                                                                                                                                                                                                                                                                                                                                                                       | NON-CUSTOMER AREAS                                                                                                                                                                                                                                                                                                                                                                                                                                                                                                                                                                                                                                                         |  |  |  |  |
| BASE                                           | VCT-1<br>FB-3                                                                                                                 | VINYL COMPOSITE TILE RUBBER WALL BASE                                                                                                                                                                                                                                                                                                                                                                                                                                                                                                                                                   |                                                                                                                                                                                                                  | 51904<br>32                                                                                                                                                                         | PEBBLE                                                                                                                                                                                                                                                                                                                                                                                                                                                                                                 | NON-CUSTOMER AREAS                                                                                                                                                                                                                                                                                                                                                                                                                                                                                                                                                                                                                                                         |  |  |  |  |
| ALL BA                                         | VCT-1<br>FB-3<br>FB-4                                                                                                         | VINYL COMPOSITE TILE  RUBBER WALL BASE  WOOD WALL BASE                                                                                                                                                                                                                                                                                                                                                                                                                                                                                                                                  | ARMSTRONG JOHNSONITE -                                                                                                                                                                                           |                                                                                                                                                                                     |                                                                                                                                                                                                                                                                                                                                                                                                                                                                                                        |                                                                                                                                                                                                                                                                                                                                                                                                                                                                                                                                                                                                                                                                            |  |  |  |  |
| BA                                             | VCT-1<br>FB-3<br>FB-4<br>FB-5                                                                                                 | VINYL COMPOSITE TILE  RUBBER WALL BASE  WOOD WALL BASE  TILE WALL BASE                                                                                                                                                                                                                                                                                                                                                                                                                                                                                                                  | ARMSTRONG  JOHNSONITE  -  TO MATCH TV-3                                                                                                                                                                          |                                                                                                                                                                                     | PEBBLE                                                                                                                                                                                                                                                                                                                                                                                                                                                                                                 | NON-CUSTOMER AREAS                                                                                                                                                                                                                                                                                                                                                                                                                                                                                                                                                                                                                                                         |  |  |  |  |
| WALL BA                                        | VCT-1 FB-3 FB-4 FB-5 CAB-1                                                                                                    | VINYL COMPOSITE TILE  RUBBER WALL BASE  WOOD WALL BASE  TILE WALL BASE  CARPET WALL BASE                                                                                                                                                                                                                                                                                                                                                                                                                                                                                                | ARMSTRONG  JOHNSONITE  TO MATCH TV-3  TO MATCH CA-1                                                                                                                                                              | 32<br>-<br>-                                                                                                                                                                        | PEBBLE  CLEAR ON BEECH OR MAPLE (MATCH TO FURNITURE)  -  -                                                                                                                                                                                                                                                                                                                                                                                                                                             | NON-CUSTOMER AREAS  WHERE INDICATED  -                                                                                                                                                                                                                                                                                                                                                                                                                                                                                                                                                                                                                                     |  |  |  |  |
| WALL BA                                        | VCT-1 FB-3 FB-4 FB-5 CAB-1 GT-1                                                                                               | VINYL COMPOSITE TILE  RUBBER WALL BASE  WOOD WALL BASE  TILE WALL BASE                                                                                                                                                                                                                                                                                                                                                                                                                                                                                                                  | ARMSTRONG  JOHNSONITE  TO MATCH TV-3  TO MATCH CA-1  TEC                                                                                                                                                         |                                                                                                                                                                                     | PEBBLE  CLEAR ON BEECH OR MAPLE (MATCH TO FURNITURE)  DELOREAN GRAY                                                                                                                                                                                                                                                                                                                                                                                                                                    | NON-CUSTOMER AREAS WHERE INDICATED  - USE WITH TV-2 AND TV-3                                                                                                                                                                                                                                                                                                                                                                                                                                                                                                                                                                                                               |  |  |  |  |
| ALL BA                                         | VCT-1 FB-3 FB-4 FB-5 CAB-1                                                                                                    | VINYL COMPOSITE TILE  RUBBER WALL BASE  WOOD WALL BASE  TILE WALL BASE  CARPET WALL BASE                                                                                                                                                                                                                                                                                                                                                                                                                                                                                                | ARMSTRONG  JOHNSONITE  TO MATCH TV-3  TO MATCH CA-1                                                                                                                                                              | 32<br>-<br>-                                                                                                                                                                        | PEBBLE  CLEAR ON BEECH OR MAPLE (MATCH TO FURNITURE)  -  -                                                                                                                                                                                                                                                                                                                                                                                                                                             | NON-CUSTOMER AREAS  WHERE INDICATED  -                                                                                                                                                                                                                                                                                                                                                                                                                                                                                                                                                                                                                                     |  |  |  |  |
| GROUT WALL BA                                  | VCT-1 FB-3 FB-4 FB-5 CAB-1 GT-1                                                                                               | VINYL COMPOSITE TILE  RUBBER WALL BASE  WOOD WALL BASE  TILE WALL BASE  CARPET WALL BASE  GROUT                                                                                                                                                                                                                                                                                                                                                                                                                                                                                         | ARMSTRONG  JOHNSONITE  TO MATCH TV-3  TO MATCH CA-1  TEC                                                                                                                                                         | 32<br>-<br>-<br>-<br>934                                                                                                                                                            | PEBBLE  CLEAR ON BEECH OR MAPLE (MATCH TO FURNITURE)  DELOREAN GRAY                                                                                                                                                                                                                                                                                                                                                                                                                                    | NON-CUSTOMER AREAS  WHERE INDICATED  - USE WITH TV-2 AND TV-3                                                                                                                                                                                                                                                                                                                                                                                                                                                                                                                                                                                                              |  |  |  |  |
| GROUT WALL BA                                  | VCT-1 FB-3 FB-4 FB-5 CAB-1 GT-1 GT-2                                                                                          | VINYL COMPOSITE TILE  RUBBER WALL BASE  WOOD WALL BASE  TILE WALL BASE  CARPET WALL BASE  GROUT  GROUT                                                                                                                                                                                                                                                                                                                                                                                                                                                                                  | ARMSTRONG  JOHNSONITE  TO MATCH TV-3  TO MATCH CA-1  TEC  LATICRETE                                                                                                                                              | 32<br>-<br>-<br>-<br>-<br>934<br>44                                                                                                                                                 | PEBBLE  CLEAR ON BEECH OR MAPLE (MATCH TO FURNITURE)  -  DELOREAN GRAY  BRIGHT WHITE                                                                                                                                                                                                                                                                                                                                                                                                                   | NON-CUSTOMER AREAS  WHERE INDICATED  -  USE WITH TV-2 AND TV-3  USE W/ WET WALL TILE (WET WALLS IN RESTROOMS)                                                                                                                                                                                                                                                                                                                                                                                                                                                                                                                                                              |  |  |  |  |
| WALL BA                                        | VCT-1 FB-3 FB-4 FB-5 CAB-1 GT-1 GT-2 C-1                                                                                      | VINYL COMPOSITE TILE  RUBBER WALL BASE  WOOD WALL BASE  TILE WALL BASE  CARPET WALL BASE  GROUT  GROUT  2'x2' CEILING TILE                                                                                                                                                                                                                                                                                                                                                                                                                                                              | ARMSTRONG  JOHNSONITE  -  TO MATCH TV-3  TO MATCH CA-1  TEC  LATICRETE  ARMSTRONG                                                                                                                                | 32<br>-<br>-<br>-<br>934<br>44<br>1910 ULTIMA                                                                                                                                       | PEBBLE  CLEAR ON BEECH OR MAPLE (MATCH TO FURNITURE)  -  DELOREAN GRAY  BRIGHT WHITE  WHITE                                                                                                                                                                                                                                                                                                                                                                                                            | NON-CUSTOMER AREAS  WHERE INDICATED  USE WITH TV-2 AND TV-3 USE W/ WET WALL TILE (WET WALLS IN RESTROOMS)  VERY FINE TEXTURE - PRELUDE XL, 15/16" BEVELED TEGULAR GRID                                                                                                                                                                                                                                                                                                                                                                                                                                                                                                     |  |  |  |  |
| GROUT WALL BA                                  | VCT-1 FB-3 FB-4 FB-5 CAB-1 GT-1 GT-2 C-1 C-3                                                                                  | VINYL COMPOSITE TILE  RUBBER WALL BASE  WOOD WALL BASE  TILE WALL BASE  CARPET WALL BASE  GROUT  GROUT  2'x2' CEILING TILE  2'x4' CEILING TILE                                                                                                                                                                                                                                                                                                                                                                                                                                          | ARMSTRONG  JOHNSONITE  -  TO MATCH TV-3  TO MATCH CA-1  TEC  LATICRETE  ARMSTRONG  ARMSTRONG                                                                                                                     | 32<br>-<br>-<br>-<br>934<br>44<br>1910 ULTIMA<br>1773 DUNE                                                                                                                          | PEBBLE  CLEAR ON BEECH OR MAPLE (MATCH TO FURNITURE)  -  DELOREAN GRAY  BRIGHT WHITE  WHITE                                                                                                                                                                                                                                                                                                                                                                                                            | NON-CUSTOMER AREAS  WHERE INDICATED  USE WITH TV-2 AND TV-3 USE W/ WET WALL TILE (WET WALLS IN RESTROOMS)  VERY FINE TEXTURE - PRELUDE XL, 15/16" BEVELED TEGULAR GRID                                                                                                                                                                                                                                                                                                                                                                                                                                                                                                     |  |  |  |  |
| GROUT WALL BA                                  | VCT-1 FB-3 FB-4 FB-5 CAB-1 GT-1 GT-2 C-1 C-3 C-5                                                                              | VINYL COMPOSITE TILE  RUBBER WALL BASE  WOOD WALL BASE  TILE WALL BASE  CARPET WALL BASE  GROUT  GROUT  2'x2' CEILING TILE  2'x4' CEILING TILE  PAINT ON GYPSUM BOARD                                                                                                                                                                                                                                                                                                                                                                                                                   | ARMSTRONG  JOHNSONITE  TO MATCH TV-3  TO MATCH CA-1  TEC  LATICRETE  ARMSTRONG  ARMSTRONG  SHERWIN-WILLIAMS                                                                                                      | 32 934 44 1910 ULTIMA 1773 DUNE TO MATCH PV-1                                                                                                                                       | PEBBLE  CLEAR ON BEECH OR MAPLE (MATCH TO FURNITURE)  -  -  DELOREAN GRAY  BRIGHT WHITE  WHITE  WHITE  -                                                                                                                                                                                                                                                                                                                                                                                               | NON-CUSTOMER AREAS  WHERE INDICATED  USE WITH TV-2 AND TV-3 USE W/ WET WALL TILE (WET WALLS IN RESTROOMS)  VERY FINE TEXTURE - PRELUDE XL, 15/16" BEVELED TEGULAR GRID                                                                                                                                                                                                                                                                                                                                                                                                                                                                                                     |  |  |  |  |
| GROUT WALL BA                                  | VCT-1 FB-3 FB-4 FB-5 CAB-1 GT-1 GT-2 C-1 C-3 C-5 C-6                                                                          | VINYL COMPOSITE TILE  RUBBER WALL BASE  WOOD WALL BASE  TILE WALL BASE  CARPET WALL BASE  GROUT  GROUT  2'x2' CEILING TILE  2'x4' CEILING TILE  PAINT ON GYPSUM BOARD  PAINT HVAC                                                                                                                                                                                                                                                                                                                                                                                                       | ARMSTRONG  JOHNSONITE  TO MATCH TV-3  TO MATCH CA-1  TEC  LATICRETE  ARMSTRONG  ARMSTRONG  SHERWIN-WILLIAMS  MATTHEWS PAINT                                                                                      | 32 934 44 1910 ULTIMA 1773 DUNE TO MATCH PV-1 MP 18249                                                                                                                              | PEBBLE  CLEAR ON BEECH OR MAPLE (MATCH TO FURNITURE)  -  -  DELOREAN GRAY  BRIGHT WHITE  WHITE  WHITE  -  DARK PEWTER METALLIC                                                                                                                                                                                                                                                                                                                                                                         | NON-CUSTOMER AREAS  WHERE INDICATED  USE WITH TV-2 AND TV-3 USE W/ WET WALL TILE (WET WALLS IN RESTROOMS)  VERY FINE TEXTURE - PRELUDE XL, 15/16" BEVELED TEGULAR GRID  VERY FINE TEXTURE - PRELUDE XL, 15/16" BEVELED TEGULAR GRID                                                                                                                                                                                                                                                                                                                                                                                                                                        |  |  |  |  |
| GROUT WALL BA                                  | VCT-1 FB-3 FB-4 FB-5 CAB-1 GT-1 GT-2 C-1 C-3 C-5 C-6 C-7                                                                      | VINYL COMPOSITE TILE  RUBBER WALL BASE  WOOD WALL BASE  TILE WALL BASE  CARPET WALL BASE  GROUT  GROUT  2'x2' CEILING TILE  2'x4' CEILING TILE  PAINT ON GYPSUM BOARD  PAINT HVAC  PAINT ON STRUCTURE                                                                                                                                                                                                                                                                                                                                                                                   | ARMSTRONG  JOHNSONITE  TO MATCH TV-3  TO MATCH CA-1  TEC  LATICRETE  ARMSTRONG  ARMSTRONG  SHERWIN-WILLIAMS  MATTHEWS PAINT  MATTHEWS PAINT                                                                      | 32 934 44 1910 ULTIMA 1773 DUNE TO MATCH PV-1 MP 18249 MP 18249                                                                                                                     | PEBBLE  CLEAR ON BEECH OR MAPLE (MATCH TO FURNITURE)  -  -  DELOREAN GRAY  BRIGHT WHITE  WHITE  WHITE  -  DARK PEWTER METALLIC                                                                                                                                                                                                                                                                                                                                                                         | NON-CUSTOMER AREAS  WHERE INDICATED  -  USE WITH TV-2 AND TV-3  USE W/ WET WALL TILE (WET WALLS IN RESTROOMS)  VERY FINE TEXTURE - PRELUDE XL, 15/16" BEVELED TEGULAR GRID  VERY FINE TEXTURE - PRELUDE XL, 15/16" BEVELED TEGULAR GRID  -  -                                                                                                                                                                                                                                                                                                                                                                                                                              |  |  |  |  |
| CEILINGS GROUT WALL BA                         | VCT-1 FB-3 FB-4 FB-5 CAB-1 GT-1 GT-2 C-1 C-3 C-5 C-6 C-7 C-8                                                                  | VINYL COMPOSITE TILE  RUBBER WALL BASE  WOOD WALL BASE  TILE WALL BASE  CARPET WALL BASE  GROUT  GROUT  2'x2' CEILING TILE  2'x4' CEILING TILE  PAINT ON GYPSUM BOARD  PAINT HVAC  PAINT ON STRUCTURE  PAINT ON ROOF DECK                                                                                                                                                                                                                                                                                                                                                               | ARMSTRONG  JOHNSONITE  TO MATCH TV-3  TO MATCH CA-1  TEC  LATICRETE  ARMSTRONG  ARMSTRONG  SHERWIN-WILLIAMS  MATTHEWS PAINT  MATTHEWS PAINT                                                                      | 32  934  44  1910 ULTIMA  1773 DUNE  TO MATCH PV-1  MP 18249  MP 18249  TO MATCH EC-1                                                                                               | PEBBLE  CLEAR ON BEECH OR MAPLE (MATCH TO FURNITURE)  -  -  DELOREAN GRAY  BRIGHT WHITE  WHITE  WHITE  -  DARK PEWTER METALLIC  DARK PEWTER METALLIC  -  -                                                                                                                                                                                                                                                                                                                                             | NON-CUSTOMER AREAS  WHERE INDICATED  -  USE WITH TV-2 AND TV-3  USE W/ WET WALL TILE (WET WALLS IN RESTROOMS)  VERY FINE TEXTURE - PRELUDE XL, 15/16" BEVELED TEGULAR GRID  VERY FINE TEXTURE - PRELUDE XL, 15/16" BEVELED TEGULAR GRID  -  EXPOSED OVERHEAD STEEL  -                                                                                                                                                                                                                                                                                                                                                                                                      |  |  |  |  |
| CEILINGS GROUT WALL BA                         | VCT-1 FB-3 FB-4 FB-5 CAB-1 GT-1 GT-2 C-1 C-3 C-5 C-6 C-7 C-8 WC-1                                                             | VINYL COMPOSITE TILE  RUBBER WALL BASE  WOOD WALL BASE  TILE WALL BASE  CARPET WALL BASE  GROUT  GROUT  2'x2' CEILING TILE  2'x4' CEILING TILE  PAINT ON GYPSUM BOARD  PAINT HVAC  PAINT ON STRUCTURE  PAINT ON ROOF DECK  WOOD CEILING                                                                                                                                                                                                                                                                                                                                                 | ARMSTRONG  JOHNSONITE  TO MATCH TV-3  TO MATCH CA-1  TEC  LATICRETE  ARMSTRONG  ARMSTRONG  SHERWIN-WILLIAMS  MATTHEWS PAINT  MATTHEWS PAINT                                                                      | 32  934  44  1910 ULTIMA  1773 DUNE  TO MATCH PV-1  MP 18249  MP 18249  TO MATCH EC-1                                                                                               | PEBBLE  CLEAR ON BEECH OR MAPLE (MATCH TO FURNITURE)  -  -  DELOREAN GRAY  BRIGHT WHITE  WHITE  WHITE  -  DARK PEWTER METALLIC  DARK PEWTER METALLIC  -  CLEAR SATIN URETHANE FINISH                                                                                                                                                                                                                                                                                                                   | NON-CUSTOMER AREAS  WHERE INDICATED  USE WITH TV-2 AND TV-3 USE W/ WET WALL TILE (WET WALLS IN RESTROOMS)  VERY FINE TEXTURE - PRELUDE XL, 15/16" BEVELED TEGULAR GRID  VERY FINE TEXTURE - PRELUDE XL, 15/16" BEVELED TEGULAR GRID  EXPOSED OVERHEAD STEEL  - CUSTOMER LOUNGE                                                                                                                                                                                                                                                                                                                                                                                             |  |  |  |  |
| CEILINGS GROUT WALL BA                         | VCT-1 FB-3 FB-4 FB-5 CAB-1 GT-1 GT-2 C-1 C-3 C-5 C-6 C-7 C-8 WC-1 CTF-1                                                       | VINYL COMPOSITE TILE  RUBBER WALL BASE  WOOD WALL BASE  TILE WALL BASE  CARPET WALL BASE  GROUT  GROUT  2'x2' CEILING TILE  2'x4' CEILING TILE  PAINT ON GYPSUM BOARD  PAINT HVAC  PAINT ON STRUCTURE  PAINT ON ROOF DECK  WOOD CEILING  STAINLESS STEEL                                                                                                                                                                                                                                                                                                                                | ARMSTRONG  JOHNSONITE  TO MATCH TV-3  TO MATCH CA-1  TEC  LATICRETE  ARMSTRONG  ARMSTRONG  SHERWIN-WILLIAMS  MATTHEWS PAINT  MATTHEWS PAINT  MATTHEWS PAINT  -  -                                                | 32 934 44 1910 ULTIMA 1773 DUNE TO MATCH PV-1 MP 18249 MP 18249 TO MATCH EC-1 TO MATCH WF-1 -                                                                                       | PEBBLE  CLEAR ON BEECH OR MAPLE (MATCH TO FURNITURE)  -  DELOREAN GRAY  BRIGHT WHITE  WHITE  WHITE  -  DARK PEWTER METALLIC  DARK PEWTER METALLIC  -  CLEAR SATIN URETHANE FINISH  BRUSHED STAINLESS STEEL                                                                                                                                                                                                                                                                                             | NON-CUSTOMER AREAS  WHERE INDICATED  USE WITH TV-2 AND TV-3 USE W/ WET WALL TILE (WET WALLS IN RESTROOMS)  VERY FINE TEXTURE - PRELUDE XL, 15/16" BEVELED TEGULAR GRID  VERY FINE TEXTURE - PRELUDE XL, 15/16" BEVELED TEGULAR GRID  EXPOSED OVERHEAD STEEL - CUSTOMER LOUNGE WHERE INDICATED                                                                                                                                                                                                                                                                                                                                                                              |  |  |  |  |
| CEILINGS GROUT WALL BA                         | VCT-1 FB-3 FB-4 FB-5 CAB-1 GT-1 GT-2 C-1 C-3 C-5 C-6 C-7 C-8 WC-1 CTF-1 CTF-2                                                 | VINYL COMPOSITE TILE  RUBBER WALL BASE  WOOD WALL BASE  TILE WALL BASE  CARPET WALL BASE  GROUT  GROUT  2'x2' CEILING TILE  2'x4' CEILING TILE  PAINT ON GYPSUM BOARD  PAINT HVAC  PAINT ON STRUCTURE  PAINT ON ROOF DECK  WOOD CEILING  STAINLESS STEEL  PLASTIC LAMINATE                                                                                                                                                                                                                                                                                                              | ARMSTRONG  JOHNSONITE  TO MATCH TV-3  TO MATCH CA-1  TEC  LATICRETE  ARMSTRONG  ARMSTRONG  SHERWIN-WILLIAMS  MATTHEWS PAINT  MATTHEWS PAINT  -  NEVAMAR  NEVAMAR                                                 | 32 934 44 1910 ULTIMA 1773 DUNE TO MATCH PV-1 MP 18249 MP 18249 TO MATCH EC-1 TO MATCH WF-1 - ALT005T                                                                               | PEBBLE  CLEAR ON BEECH OR MAPLE (MATCH TO FURNITURE)  -  DELOREAN GRAY  BRIGHT WHITE  WHITE  WHITE  -  DARK PEWTER METALLIC  DARK PEWTER METALLIC  -  CLEAR SATIN URETHANE FINISH  BRUSHED STAINLESS STEEL  WALL STREET ALLUSION TEXTURED                                                                                                                                                                                                                                                              | NON-CUSTOMER AREAS  WHERE INDICATED  -  USE WITH TV-2 AND TV-3  USE W/ WET WALL TILE (WET WALLS IN RESTROOMS)  VERY FINE TEXTURE - PRELUDE XL, 15/16" BEVELED TEGULAR GRID  VERY FINE TEXTURE - PRELUDE XL, 15/16" BEVELED TEGULAR GRID  -  EXPOSED OVERHEAD STEEL  CUSTOMER LOUNGE  WHERE INDICATED  TECH PARTS LIBRARY AND EMPLOYEE FACILITIES                                                                                                                                                                                                                                                                                                                           |  |  |  |  |
| CEILINGS GROUT WALL BA                         | VCT-1 FB-3 FB-4 FB-5 CAB-1 GT-1 GT-2 C-1 C-3 C-5 C-6 C-7 C-8 WC-1 CTF-1 CTF-2 CTF-3 CFT-4                                     | VINYL COMPOSITE TILE  RUBBER WALL BASE  WOOD WALL BASE  TILE WALL BASE  CARPET WALL BASE  GROUT  GROUT  2'x2' CEILING TILE  2'x4' CEILING TILE  PAINT ON GYPSUM BOARD  PAINT HVAC  PAINT ON STRUCTURE  PAINT ON ROOF DECK  WOOD CEILING  STAINLESS STEEL  PLASTIC LAMINATE  PLASTIC LAMINATE                                                                                                                                                                                                                                                                                            | ARMSTRONG  JOHNSONITE  TO MATCH TV-3  TO MATCH CA-1  TEC  LATICRETE  ARMSTRONG  ARMSTRONG  SHERWIN-WILLIAMS  MATTHEWS PAINT  MATTHEWS PAINT  MATTHEWS PAINT  -  NEVAMAR                                          | 32 934 44 1910 ULTIMA 1773 DUNE TO MATCH PV-1 MP 18249 MP 18249 TO MATCH EC-1 TO MATCH WF-1 - ALT005T MXT003T S6001T                                                                | PEBBLE  CLEAR ON BEECH OR MAPLE (MATCH TO FURNITURE)  -  -  DELOREAN GRAY  BRIGHT WHITE  WHITE  WHITE  -  DARK PEWTER METALLIC  DARK PEWTER METALLIC  -  CLEAR SATIN URETHANE FINISH  BRUSHED STAINLESS STEEL  WALL STREET ALLUSION TEXTURED  SILVER ALU METALX  BLACK                                                                                                                                                                                                                                 | NON-CUSTOMER AREAS  WHERE INDICATED                                                                                                                                                                                                                                                                                                                                                                                                                                                                                                                                                                                                                                        |  |  |  |  |
| CEILINGS GROUT WALL BA                         | VCT-1 FB-3 FB-4 FB-5 CAB-1 GT-1 GT-2 C-1 C-3 C-5 C-6 C-7 C-8 WC-1 CTF-1 CTF-2 CTF-3 CFT-4 MW-1                                | VINYL COMPOSITE TILE  RUBBER WALL BASE  WOOD WALL BASE  TILE WALL BASE  CARPET WALL BASE  GROUT  GROUT  2'x2' CEILING TILE  2'x4' CEILING TILE  PAINT ON GYPSUM BOARD  PAINT HVAC  PAINT ON STRUCTURE  PAINT ON ROOF DECK  WOOD CEILING  STAINLESS STEEL  PLASTIC LAMINATE  PLASTIC LAMINATE  WOOD VENEER                                                                                                                                                                                                                                                                               | ARMSTRONG  JOHNSONITE  TO MATCH TV-3  TO MATCH CA-1  TEC  LATICRETE  ARMSTRONG  ARMSTRONG  SHERWIN-WILLIAMS  MATTHEWS PAINT  MATTHEWS PAINT  -  NEVAMAR  NEVAMAR                                                 | 32  934  44  1910 ULTIMA  1773 DUNE  TO MATCH PV-1  MP 18249  MP 18249  TO MATCH EC-1  TO MATCH WF-1  - ALT005T  MXT003T                                                            | PEBBLE  CLEAR ON BEECH OR MAPLE (MATCH TO FURNITURE)  -  DELOREAN GRAY  BRIGHT WHITE  WHITE  WHITE  -  DARK PEWTER METALLIC  DARK PEWTER METALLIC  -  CLEAR SATIN URETHANE FINISH  BRUSHED STAINLESS STEEL  WALL STREET ALLUSION TEXTURED  SILVER ALU METALX  BLACK  CLEAR SATIN URETHANE FINISH                                                                                                                                                                                                       | NON-CUSTOMER AREAS  WHERE INDICATED                                                                                                                                                                                                                                                                                                                                                                                                                                                                                                                                                                                                                                        |  |  |  |  |
| CEILINGS GROUT WALL BA                         | VCT-1 FB-3 FB-4 FB-5 CAB-1 GT-1 GT-2 C-1 C-3 C-5 C-6 C-7 C-8 WC-1 CTF-1 CTF-2 CTF-3 CFT-4 MW-1 WSE-1                          | VINYL COMPOSITE TILE  RUBBER WALL BASE  WOOD WALL BASE  TILE WALL BASE  CARPET WALL BASE  GROUT  GROUT  2'x2' CEILING TILE  2'x4' CEILING TILE  PAINT ON GYPSUM BOARD  PAINT HVAC  PAINT ON STRUCTURE  PAINT ON ROOF DECK  WOOD CEILING  STAINLESS STEEL  PLASTIC LAMINATE  PLASTIC LAMINATE  PLASTIC LAMINATE  WOOD VENEER  PAINT / POWDERCOAT                                                                                                                                                                                                                                         | ARMSTRONG  JOHNSONITE  TO MATCH TV-3  TO MATCH CA-1  TEC  LATICRETE  ARMSTRONG  ARMSTRONG  SHERWIN-WILLIAMS  MATTHEWS PAINT  MATTHEWS PAINT  -  NEVAMAR  NEVAMAR                                                 | 32  934  44  1910 ULTIMA  1773 DUNE  TO MATCH PV-1  MP 18249  MP 18249  TO MATCH EC-1  TO MATCH WF-1  - ALT005T  MXT003T  S6001T  TO MATCH FURNITURE FINISH  -                      | PEBBLE  CLEAR ON BEECH OR MAPLE (MATCH TO FURNITURE)  -  -  DELOREAN GRAY  BRIGHT WHITE  WHITE  WHITE  -  DARK PEWTER METALLIC  DARK PEWTER METALLIC  -  CLEAR SATIN URETHANE FINISH  BRUSHED STAINLESS STEEL  WALL STREET ALLUSION TEXTURED  SILVER ALU METALX  BLACK                                                                                                                                                                                                                                 | NON-CUSTOMER AREAS  WHERE INDICATED                                                                                                                                                                                                                                                                                                                                                                                                                                                                                                                                                                                                                                        |  |  |  |  |
| CEILINGS GROUT WALL BA                         | VCT-1 FB-3 FB-4 FB-5 CAB-1 GT-1 GT-2 C-1 C-3 C-5 C-6 C-7 C-8 WC-1 CTF-1 CTF-2 CTF-3 CFT-4 MW-1 WSE-1 LAM-1                    | VINYL COMPOSITE TILE  RUBBER WALL BASE  WOOD WALL BASE  TILE WALL BASE  CARPET WALL BASE  GROUT  GROUT  2'x2' CEILING TILE  2'x4' CEILING TILE  PAINT ON GYPSUM BOARD  PAINT HVAC  PAINT ON STRUCTURE  PAINT ON ROOF DECK  WOOD CEILING  STAINLESS STEEL  PLASTIC LAMINATE  PLASTIC LAMINATE  WOOD VENEER  PAINT / POWDERCOAT  PLASTIC LAMINATE                                                                                                                                                                                                                                         | ARMSTRONG  JOHNSONITE  TO MATCH TV-3  TO MATCH CA-1  TEC  LATICRETE  ARMSTRONG  ARMSTRONG  SHERWIN-WILLIAMS  MATTHEWS PAINT  MATTHEWS PAINT  -  NEVAMAR  NEVAMAR                                                 | 32 934 44 1910 ULTIMA 1773 DUNE TO MATCH PV-1 MP 18249 MP 18249 TO MATCH EC-1 TO MATCH WF-1 - ALT005T MXT003T S6001T                                                                | PEBBLE  CLEAR ON BEECH OR MAPLE (MATCH TO FURNITURE)  -  -  DELOREAN GRAY  BRIGHT WHITE  WHITE  WHITE  -  DARK PEWTER METALLIC  DARK PEWTER METALLIC  -  CLEAR SATIN URETHANE FINISH  BRUSHED STAINLESS STEEL  WALL STREET ALLUSION TEXTURED  SILVER ALU METALX  BLACK  CLEAR SATIN URETHANE FINISH  TO MATCH RAL 5003 BLUE                                                                                                                                                                            | WHERE INDICATED  USE WITH TV-2 AND TV-3 USE W/ WET WALL TILE (WET WALLS IN RESTROOMS)  VERY FINE TEXTURE - PRELUDE XL, 15/16" BEVELED TEGULAR GRID  VERY FINE TEXTURE - PRELUDE XL, 15/16" BEVELED TEGULAR GRID  EXPOSED OVERHEAD STEEL  CUSTOMER LOUNGE  WHERE INDICATED  TECH PARTS LIBRARY AND EMPLOYEE FACILITIES  TOE KICKS  MILLWORK MUST MATCH AUTOHAS WOOD FURNITURE  TOOL CHESTS, WORKBENCHES, LIFTS, ECT                                                                                                                                                                                                                                                         |  |  |  |  |
| MILLWORK CEILINGS GROUT WALL BA                | VCT-1 FB-3 FB-4 FB-5 CAB-1 GT-1 GT-2 C-1 C-3 C-5 C-6 C-7 C-8 WC-1 CTF-1 CTF-2 CTF-3 CFT-4 MW-1 WSE-1 LAM-1 CTV-2              | VINYL COMPOSITE TILE  RUBBER WALL BASE  WOOD WALL BASE  TILE WALL BASE  CARPET WALL BASE  GROUT  GROUT  2'x2' CEILING TILE  2'x4' CEILING TILE  PAINT ON GYPSUM BOARD  PAINT HVAC  PAINT ON STRUCTURE  PAINT ON ROOF DECK  WOOD CEILING  STAINLESS STEEL  PLASTIC LAMINATE  PLASTIC LAMINATE  PLASTIC LAMINATE  WOOD VENEER  PAINT / POWDERCOAT                                                                                                                                                                                                                                         | ARMSTRONG  JOHNSONITE  TO MATCH TV-3  TO MATCH CA-1  TEC  LATICRETE  ARMSTRONG  ARMSTRONG  SHERWIN-WILLIAMS  MATTHEWS PAINT  MATTHEWS PAINT  -  NEVAMAR  NEVAMAR                                                 | 32  934  44  1910 ULTIMA  1773 DUNE  TO MATCH PV-1  MP 18249  MP 18249  TO MATCH EC-1  TO MATCH WF-1  - ALT005T  MXT003T  S6001T  TO MATCH FURNITURE FINISH  -                      | PEBBLE  CLEAR ON BEECH OR MAPLE (MATCH TO FURNITURE)  -  DELOREAN GRAY  BRIGHT WHITE  WHITE  WHITE  -  DARK PEWTER METALLIC  DARK PEWTER METALLIC  -  CLEAR SATIN URETHANE FINISH  BRUSHED STAINLESS STEEL  WALL STREET ALLUSION TEXTURED  SILVER ALU METALX  BLACK  CLEAR SATIN URETHANE FINISH                                                                                                                                                                                                       | NON-CUSTOMER AREAS  WHERE INDICATED                                                                                                                                                                                                                                                                                                                                                                                                                                                                                                                                                                                                                                        |  |  |  |  |
| MILLWORK CEILINGS GROUT WALL BA                | VCT-1 FB-3 FB-4 FB-5 CAB-1 GT-1 GT-2 C-1 C-3 C-5 C-6 C-7 C-8 WC-1 CTF-1 CTF-2 CTF-3 CFT-4 MW-1 WSE-1 LAM-1 CTV-2              | VINYL COMPOSITE TILE  RUBBER WALL BASE  WOOD WALL BASE  TILE WALL BASE  CARPET WALL BASE  GROUT  GROUT  2'x2' CEILING TILE  2'x4' CEILING TILE  PAINT ON GYPSUM BOARD  PAINT HVAC  PAINT ON STRUCTURE  PAINT ON ROOF DECK  WOOD CEILING  STAINLESS STEEL  PLASTIC LAMINATE  PLASTIC LAMINATE  WOOD VENEER  PAINT / POWDERCOAT  PLASTIC LAMINATE                                                                                                                                                                                                                                         | ARMSTRONG  JOHNSONITE  TO MATCH TV-3  TO MATCH CA-1  TEC  LATICRETE  ARMSTRONG  ARMSTRONG  SHERWIN-WILLIAMS  MATTHEWS PAINT  MATTHEWS PAINT  -  NEVAMAR  NEVAMAR                                                 | 32  934  44  1910 ULTIMA  1773 DUNE  TO MATCH PV-1  MP 18249  MP 18249  TO MATCH EC-1  TO MATCH WF-1  - ALT005T  MXT003T  S6001T  TO MATCH FURNITURE FINISH  -                      | PEBBLE  CLEAR ON BEECH OR MAPLE (MATCH TO FURNITURE)  -  -  DELOREAN GRAY  BRIGHT WHITE  WHITE  WHITE  -  DARK PEWTER METALLIC  DARK PEWTER METALLIC  -  CLEAR SATIN URETHANE FINISH  BRUSHED STAINLESS STEEL  WALL STREET ALLUSION TEXTURED  SILVER ALU METALX  BLACK  CLEAR SATIN URETHANE FINISH  TO MATCH RAL 5003 BLUE                                                                                                                                                                            | WHERE INDICATED  USE WITH TV-2 AND TV-3 USE W/ WET WALL TILE (WET WALLS IN RESTROOMS) VERY FINE TEXTURE - PRELUDE XL, 15/16" BEVELED TEGULAR GRID VERY FINE TEXTURE - PRELUDE XL, 15/16" BEVELED TEGULAR GRID  EXPOSED OVERHEAD STEEL  CUSTOMER LOUNGE WHERE INDICATED TECH PARTS LIBRARY AND EMPLOYEE FACILITIES TOE KICKS MILLWORK MUST MATCH AUTOHAS WOOD FURNITURE TOOL CHESTS, WORKBENCHES, LIFTS, ECT                                                                                                                                                                                                                                                                |  |  |  |  |
| CEILINGS GROUT WALL BA                         | VCT-1 FB-3 FB-4 FB-5 CAB-1 GT-1 GT-2 C-1 C-3 C-5 C-6 C-7 C-8 WC-1 CTF-1 CTF-2 CTF-3 CFT-4 MW-1 WSE-1 LAM-1 CTV-2              | VINYL COMPOSITE TILE  RUBBER WALL BASE  WOOD WALL BASE  TILE WALL BASE  CARPET WALL BASE  GROUT  GROUT  2'x2' CEILING TILE  2'x4' CEILING TILE  PAINT ON GYPSUM BOARD  PAINT HVAC  PAINT ON STRUCTURE  PAINT ON ROOF DECK  WOOD CEILING  STAINLESS STEEL  PLASTIC LAMINATE  PLASTIC LAMINATE  WOOD VENEER  PAINT / POWDERCOAT  PLASTIC LAMINATE  GRANITE                                                                                                                                                                                                                                | ARMSTRONG  JOHNSONITE  TO MATCH TV-3  TO MATCH CA-1  TEC  LATICRETE  ARMSTRONG  ARMSTRONG  SHERWIN-WILLIAMS  MATTHEWS PAINT  MATTHEWS PAINT   NEVAMAR  NEVAMAR                                                   | 32                                                                                                                                                                                  | PEBBLE  CLEAR ON BEECH OR MAPLE (MATCH TO FURNITURE)                                                                                                                                                                                                                                                                                                                                                                                                                                                   | WHERE INDICATED  USE WITH TV-2 AND TV-3 USE W/ WET WALL TILE (WET WALLS IN RESTROOMS)  VERY FINE TEXTURE - PRELUDE XL, 15/16" BEVELED TEGULAR GRID  VERY FINE TEXTURE - PRELUDE XL, 15/16" BEVELED TEGULAR GRID  EXPOSED OVERHEAD STEEL  CUSTOMER LOUNGE  WHERE INDICATED  TECH PARTS LIBRARY AND EMPLOYEE FACILITIES  TOE KICKS  MILLWORK MUST MATCH AUTOHAS WOOD FURNITURE  TOOL CHESTS, WORKBENCHES, LIFTS, ECT  WHERE INDICATED                                                                                                                                                                                                                                        |  |  |  |  |
| TOILET MILLWORK CEILINGS GROUT WALL BA         | VCT-1 FB-3 FB-4 FB-5 CAB-1 GT-1 GT-2 C-1 C-3 C-5 C-6 C-7 C-8 WC-1 CTF-1 CTF-2 CTF-3 CFT-4 MW-1 WSE-1 LAM-1 CTV-2 SP-1         | VINYL COMPOSITE TILE  RUBBER WALL BASE  WOOD WALL BASE  TILE WALL BASE  CARPET WALL BASE  GROUT  GROUT  2'x2' CEILING TILE  2'x4' CEILING TILE  PAINT ON GYPSUM BOARD  PAINT HVAC  PAINT ON STRUCTURE  PAINT ON ROOF DECK  WOOD CEILING  STAINLESS STEEL  PLASTIC LAMINATE  PLASTIC LAMINATE  WOOD VENEER  PAINT / POWDERCOAT  PLASTIC LAMINATE  GRANITE                                                                                                                                                                                                                                | ARMSTRONG  JOHNSONITE  TO MATCH TV-3  TO MATCH CA-1  TEC  LATICRETE  ARMSTRONG  ARMSTRONG  SHERWIN-WILLIAMS  MATTHEWS PAINT  MATTHEWS PAINT   NEVAMAR  NEVAMAR                                                   | 32                                                                                                                                                                                  | PEBBLE  CLEAR ON BEECH OR MAPLE (MATCH TO FURNITURE)                                                                                                                                                                                                                                                                                                                                                                                                                                                   | WHERE INDICATED  USE WITH TV-2 AND TV-3 USE W/ WET WALL TILE (WET WALLS IN RESTROOMS)  VERY FINE TEXTURE - PRELUDE XL, 15/16" BEVELED TEGULAR GRID  VERY FINE TEXTURE - PRELUDE XL, 15/16" BEVELED TEGULAR GRID  EXPOSED OVERHEAD STEEL  CUSTOMER LOUNGE  WHERE INDICATED  TECH PARTS LIBRARY AND EMPLOYEE FACILITIES  TOE KICKS  MILLWORK MUST MATCH AUTOHAS WOOD FURNITURE  TOOL CHESTS, WORKBENCHES, LIFTS, ECT  WHERE INDICATED                                                                                                                                                                                                                                        |  |  |  |  |
| TOILET MILLWORK CEILINGS GROUT WALL BA         | VCT-1 FB-3 FB-4 FB-5 CAB-1 GT-1 GT-2 C-1 C-3 C-5 C-6 C-7 C-8 WC-1 CTF-1 CTF-2 CTF-3 CFT-4 MW-1 WSE-1 LAM-1 CTV-2 SP-1         | VINYL COMPOSITE TILE  RUBBER WALL BASE  WOOD WALL BASE  TILE WALL BASE  CARPET WALL BASE  GROUT  GROUT  2'x2' CEILING TILE  2'x4' CEILING TILE  PAINT ON GYPSUM BOARD  PAINT HVAC  PAINT ON STRUCTURE  PAINT ON ROOF DECK  WOOD CEILING  STAINLESS STEEL  PLASTIC LAMINATE  PLASTIC LAMINATE  WOOD VENEER  PAINT / POWDERCOAT  PLASTIC LAMINATE  GRANITE                                                                                                                                                                                                                                | ARMSTRONG  JOHNSONITE  TO MATCH TV-3  TO MATCH CA-1  TEC  LATICRETE  ARMSTRONG  ARMSTRONG  SHERWIN-WILLIAMS  MATTHEWS PAINT  MATTHEWS PAINT   NEVAMAR  NEVAMAR                                                   | 32                                                                                                                                                                                  | PEBBLE  CLEAR ON BEECH OR MAPLE (MATCH TO FURNITURE)                                                                                                                                                                                                                                                                                                                                                                                                                                                   | WHERE INDICATED  : USE WITH TV-2 AND TV-3 USE W/ WET WALL TILE (WET WALLS IN RESTROOMS)  VERY FINE TEXTURE - PRELUDE XL, 15/16" BEVELED TEGULAR GRID  VERY FINE TEXTURE - PRELUDE XL, 15/16" BEVELED TEGULAR GRID  : EXPOSED OVERHEAD STEEL  : CUSTOMER LOUNGE  WHERE INDICATED  TECH PARTS LIBRARY AND EMPLOYEE FACILITIES  TOE KICKS  MILLWORK MUST MATCH AUTOHAS WOOD FURNITURE  TOOL CHESTS, WORKBENCHES, LIFTS, ECT  - WHERE INDICATED                                                                                                                                                                                                                                |  |  |  |  |
| TOILET MILLWORK CEILINGS GROUT WALL BA         | VCT-1 FB-3 FB-4 FB-5 CAB-1 GT-1 GT-2 C-1 C-3 C-5 C-6 C-7 C-8 WC-1 CTF-1 CTF-2 CTF-3 CFT-4 MW-1 WSE-1 LAM-1 CTV-2 SP-1         | VINYL COMPOSITE TILE  RUBBER WALL BASE  WOOD WALL BASE  TILE WALL BASE  CARPET WALL BASE  GROUT  GROUT  2'x2' CEILING TILE  2'x4' CEILING TILE  PAINT ON GYPSUM BOARD  PAINT HVAC  PAINT ON STRUCTURE  PAINT ON ROOF DECK  WOOD CEILING  STAINLESS STEEL  PLASTIC LAMINATE  PLASTIC LAMINATE  PLASTIC LAMINATE  WOOD VENEER  PAINT / POWDERCOAT  PLASTIC LAMINATE  GRANITE  STAINLESS STEEL PARTITION                                                                                                                                                                                   | ARMSTRONG  JOHNSONITE  TO MATCH TV-3  TO MATCH CA-1  TEC  LATICRETE  ARMSTRONG  ARMSTRONG  SHERWIN-WILLIAMS  MATTHEWS PAINT  MATTHEWS PAINT   NEVAMAR  NEVAMAR                                                   | 32                                                                                                                                                                                  | PEBBLE  CLEAR ON BEECH OR MAPLE (MATCH TO FURNITURE)  -  -  DELOREAN GRAY  BRIGHT WHITE  WHITE  WHITE  -  DARK PEWTER METALLIC  DARK PEWTER METALLIC  -  CLEAR SATIN URETHANE FINISH  BRUSHED STAINLESS STEEL  WALL STREET ALLUSION TEXTURED  SILVER ALU METALX  BLACK  CLEAR SATIN URETHANE FINISH  TO MATCH RAL 5003 BLUE  BLACK ABSOLUTE (POLISHED)  SEE SPECS.                                                                                                                                     | WHERE INDICATED  USE WITH TV-2 AND TV-3 USE W/ WET WALL TILE (WET WALLS IN RESTROOMS)  VERY FINE TEXTURE - PRELUDE XL, 15/16" BEVELED TEGULAR GRID  VERY FINE TEXTURE - PRELUDE XL, 15/16" BEVELED TEGULAR GRID  EXPOSED OVERHEAD STEEL  CUSTOMER LOUNGE  WHERE INDICATED  TECH PARTS LIBRARY AND EMPLOYEE FACILITIES  TOE KICKS  MILLWORK MUST MATCH AUTOHAS WOOD FURNITURE  TOOL CHESTS, WORKBENCHES, LIFTS, ECT  WHERE INDICATED                                                                                                                                                                                                                                        |  |  |  |  |
| MILLWORK CEILINGS GROUT WALL BA                | VCT-1 FB-3 FB-4 FB-5 CAB-1 GT-1 GT-2 C-1 C-3 C-5 C-6 C-7 C-8 WC-1 CTF-1 CTF-2 CTF-3 CFT-4 MW-1 WSE-1 LAM-1 CTV-2 SP-1         | VINYL COMPOSITE TILE  RUBBER WALL BASE  WOOD WALL BASE  TILE WALL BASE  CARPET WALL BASE  GROUT  GROUT  2'x2' CEILING TILE  2'x4' CEILING TILE  PAINT ON GYPSUM BOARD  PAINT HVAC  PAINT ON STRUCTURE  PAINT ON ROOF DECK  WOOD CEILING  STAINLESS STEEL  PLASTIC LAMINATE  PLASTIC LAMINATE  PLASTIC LAMINATE  WOOD VENEER  PAINT / POWDERCOAT  PLASTIC LAMINATE  GRANITE  STAINLESS STEEL PARTITION  WOOD DOORS                                                                                                                                                                       | ARMSTRONG  JOHNSONITE  TO MATCH TV-3  TO MATCH CA-1  TEC  LATICRETE  ARMSTRONG  ARMSTRONG  SHERWIN-WILLIAMS  MATTHEWS PAINT  MATTHEWS PAINT   NEVAMAR  NEVAMAR                                                   | 32                                                                                                                                                                                  | PEBBLE  CLEAR ON BEECH OR MAPLE (MATCH TO FURNITURE)  -  -  DELOREAN GRAY  BRIGHT WHITE  WHITE  WHITE  -  DARK PEWTER METALLIC  DARK PEWTER METALLIC  -  CLEAR SATIN URETHANE FINISH  BRUSHED STAINLESS STEEL  WALL STREET ALLUSION TEXTURED  SILVER ALU METALX  BLACK  CLEAR SATIN URETHANE FINISH  TO MATCH RAL 5003 BLUE  BLACK ABSOLUTE (POLISHED)  SEE SPECS.                                                                                                                                     | WHERE INDICATED  USE WITH TV-2 AND TV-3 USE W/WET WALL TILE (WET WALLS IN RESTROOMS)  VERY FINE TEXTURE - PRELUDE XL, 15/16" BEVELED TEGULAR GRID  VERY FINE TEXTURE - PRELUDE XL, 15/16" BEVELED TEGULAR GRID  EXPOSED OVERHEAD STEEL  CUSTOMER LOUNGE  WHERE INDICATED  TECH PARTS LIBRARY AND EMPLOYEE FACILITIES  TOE KICKS  MILLWORK MUST MATCH AUTOHAS WOOD FURNITURE  TOOL CHESTS, WORKBENCHES, LIFTS, ECT  WHERE INDICATED  MEN'S AND WOMEN'S RESTROOMS - BACK OF HOUSE  -  -  -  -  -  -  -  WHERE INDICATED  MEN'S AND WOMEN'S RESTROOMS - BACK OF HOUSE  -  -  -  -  -  -  -  -  -  -  -  -  -                                                                  |  |  |  |  |
| DOORS & TOILET MILLWORK CEILINGS GROUT WALL BA | VCT-1 FB-3 FB-4 FB-5 CAB-1 GT-1 GT-2 C-1 C-3 C-5 C-6 C-7 C-8 WC-1 CTF-1 CTF-2 CTF-3 CFT-4 MW-1 WSE-1 LAM-1 CTV-2 SP-1 D-2 D-3 | VINYL COMPOSITE TILE  RUBBER WALL BASE  WOOD WALL BASE  TILE WALL BASE  CARPET WALL BASE  GROUT  GROUT  2'x2' CEILING TILE  2'x4' CEILING TILE  PAINT ON GYPSUM BOARD  PAINT HVAC  PAINT ON STRUCTURE  PAINT ON ROOF DECK  WOOD CEILING  STAINLESS STEEL  PLASTIC LAMINATE  PLASTIC LAMINATE  PLASTIC LAMINATE  WOOD VENEER  PAINT / POWDERCOAT  PLASTIC LAMINATE  GRANITE  STAINLESS STEEL PARTITION  WOOD DOORS  GLASS DOOR W/ALUM. TRIM                                                                                                                                              | ARMSTRONG  JOHNSONITE  TO MATCH TV-3  TO MATCH CA-1  TEC  LATICRETE  ARMSTRONG  ARMSTRONG  SHERWIN-WILLIAMS  MATTHEWS PAINT  MATTHEWS PAINT   NEVAMAR  NEVAMAR  NEVAMAR    SEE SPECS.                            | 32  934  44  1910 ULTIMA 1773 DUNE TO MATCH PV-1 MP 18249 MP 18249 TO MATCH EC-1 TO MATCH WF-1 - ALT005T MXT003T S6001T TO MATCH FURNITURE FINISH - TO MATCH FURNITURE - SEE SPECS. | PEBBLE  CLEAR ON BEECH OR MAPLE (MATCH TO FURNITURE)  DELOREAN GRAY  BRIGHT WHITE  WHITE  WHITE  DARK PEWTER METALLIC  DARK PEWTER METALLIC  DARK PEWTER METALLIC  CLEAR SATIN URETHANE FINISH  BRUSHED STAINLESS STEEL  WALL STREET ALLUSION TEXTURED  SILVER ALU METALX  BLACK  CLEAR SATIN URETHANE FINISH  TO MATCH RAL 5003 BLUE  BLACK ABSOLUTE (POLISHED)  SEE SPECS.  CLEAR SATIN URETHANE FINISH  -                                                                                           | NON-CUSTOMER AREAS  WHERE INDICATED  USE WITH TV-2 AND TV-3  USE W/WET WALL TILE (WET WALLS IN RESTROOMS)  VERY FINE TEXTURE - PRELUDE XL, 15/16" BEVELED TEGULAR GRID  VERY FINE TEXTURE - PRELUDE XL, 15/16" BEVELED TEGULAR GRID  EXPOSED OVERHEAD STEEL  CUSTOMER LOUNGE  WHERE INDICATED  TECH PARTS LIBRARY AND EMPLOYEE FACILITIES  TOE KICKS  MILLWORK MUST MATCH AUTOHAS WOOD FURNITURE  TOOL CHESTS, WORKBENCHES, LIFTS, ECT  WHERE INDICATED  MEN'S AND WOMEN'S RESTROOMS - BACK OF HOUSE  SEE FRAME ELEVATIONS                                                                                                                                                 |  |  |  |  |
| DOORS & TOILET MILLWORK CEILINGS GROUT WALL BA | VCT-1 FB-3 FB-4 FB-5 CAB-1 GT-1 GT-2 C-1 C-3 C-5 C-6 C-7 C-8 WC-1 CTF-1 CTF-2 CTF-3 CFT-4 MW-1 WSE-1 LAM-1 CTV-2 SP-1 D-2 D-3 | VINYL COMPOSITE TILE  RUBBER WALL BASE  WOOD WALL BASE  TILE WALL BASE  CARPET WALL BASE  GROUT  GROUT  2'x2' CEILING TILE  2'x4' CEILING TILE  PAINT ON GYPSUM BOARD  PAINT HVAC  PAINT ON STRUCTURE  PAINT ON ROOF DECK  WOOD CEILING  STAINLESS STEEL  PLASTIC LAMINATE  PLASTIC LAMINATE  PLASTIC LAMINATE  WOOD VENEER  PAINT / POWDERCOAT  PLASTIC LAMINATE  GRANITE  STAINLESS STEEL PARTITION  WOOD DOORS  GLASS DOOR W/ALUM. TRIM  EXTERIOR METAL DOORS AND FRAMES                                                                                                             | ARMSTRONG  JOHNSONITE  TO MATCH TV-3  TO MATCH CA-1  TEC  LATICRETE  ARMSTRONG  ARMSTRONG  SHERWIN-WILLIAMS  MATTHEWS PAINT  MATTHEWS PAINT   NEVAMAR  NEVAMAR  NEVAMAR    SEE SPECS.                            | 32                                                                                                                                                                                  | PEBBLE  CLEAR ON BEECH OR MAPLE (MATCH TO FURNITURE)  DELOREAN GRAY  BRIGHT WHITE  WHITE  WHITE  DARK PEWTER METALLIC  DARK PEWTER METALLIC  CLEAR SATIN URETHANE FINISH  BRUSHED STAINLESS STEEL  WALL STREET ALLUSION TEXTURED  SILVER ALU METALX  BLACK  CLEAR SATIN URETHANE FINISH  TO MATCH RAL 5003 BLUE  BLACK ABSOLUTE (POLISHED)  SEE SPECS.  CLEAR SATIN URETHANE FINISH  -  METALLIC GRAY                                                                                                  | NON-CUSTOMER AREAS  WHERE INDICATED  USE WITH TV-2 AND TV-3  USE W/WET WALL TILE (WET WALLS IN RESTROOMS)  VERY FINE TEXTURE - PRELUDE XL, 15/16" BEVELED TEGULAR GRID  VERY FINE TEXTURE - PRELUDE XL, 15/16" BEVELED TEGULAR GRID  EXPOSED OVERHEAD STEEL  CUSTOMER LOUNGE  WHERE INDICATED  TECH PARTS LIBRARY AND EMPLOYEE FACILITIES  TOE KICKS  MILLWORK MUST MATCH AUTOHAS WOOD FURNITURE  TOOL CHESTS, WORKBENCHES, LIFTS, ECT  WHERE INDICATED  MEN'S AND WOMEN'S RESTROOMS - BACK OF HOUSE  SEE FRAME ELEVATIONS                                                                                                                                                 |  |  |  |  |
| DOORS & TOILET MILLWORK CEILINGS GROUT WALL BA | VCT-1 FB-3 FB-4 FB-5 CAB-1 GT-1 GT-2 C-1 C-3 C-5 C-6 C-7 C-8 WC-1 CTF-1 CTF-2 CTF-3 CFT-4 MW-1 WSE-1 LAM-1 CTV-2 SP-1 D-2 D-3 | VINYL COMPOSITE TILE  RUBBER WALL BASE  WOOD WALL BASE  TILE WALL BASE  CARPET WALL BASE  GROUT  GROUT  2'x2' CEILING TILE  2'x4' CEILING TILE  PAINT ON GYPSUM BOARD  PAINT HVAC  PAINT ON STRUCTURE  PAINT ON ROOF DECK  WOOD CEILING  STAINLESS STEEL  PLASTIC LAMINATE  PLASTIC LAMINATE  PLASTIC LAMINATE  PLASTIC LAMINATE  WOOD VENEER  PAINT / POWDERCOAT  PLASTIC LAMINATE  GRANITE  STAINLESS STEEL PARTITION  WOOD DOORS  GLASS DOOR W/ALUM. TRIM  EXTERIOR METAL DOORS AND FRAMES  SEALED CONCRETE                                                                          | ARMSTRONG  JOHNSONITE  TO MATCH TV-3  TO MATCH CA-1  TEC  LATICRETE  ARMSTRONG  ARMSTRONG  SHERWIN-WILLIAMS  MATTHEWS PAINT  MATTHEWS PAINT   NEVAMAR  NEVAMAR  NEVAMAR    SEE SPECS.                            | 32                                                                                                                                                                                  | PEBBLE  CLEAR ON BEECH OR MAPLE (MATCH TO FURNITURE)  :  :  DELOREAN GRAY  BRIGHT WHITE  WHITE  WHITE  -  DARK PEWTER METALLIC  DARK PEWTER METALLIC  -  CLEAR SATIN URETHANE FINISH  BRUSHED STAINLESS STEEL  WALL STREET ALLUSION TEXTURED  SILVER ALU METALX  BLACK  CLEAR SATIN URETHANE FINISH  TO MATCH RAL 5003 BLUE  BLACK ABSOLUTE (POLISHED)  SEE SPECS.  CLEAR SATIN URETHANE FINISH  -  METALLIC GRAY  BROOM FINISH                                                                        | NON-CUSTOMER AREAS WHERE INDICATED  USE WITH TV-2 AND TV-3 USE W WET WALL TILE (WET WALLS IN RESTROOMS) VERY FINE TEXTURE - PRELUDE XL, 15/16" BEVELED TEGULAR GRID VERY FINE TEXTURE - PRELUDE XL, 15/16" BEVELED TEGULAR GRID  CUSTOMER LOUNGE WHERE INDICATED TECH PARTS LIBRARY AND EMPLOYEE FACILITIES TOE KICKS MILLWORK MUST MATCH AUTOHAS WOOD FURNITURE TOOL CHESTS, WORKBENCHES, LIFTS, ECT  WHERE INDICATED MEN'S AND WOMEN'S RESTROOMS - BACK OF HOUSE  WHERE INDICATED  SEE FRAME ELEVATIONS SERVICE AND PARTS DEPARTMENT STEEL DOORS                                                                                                                         |  |  |  |  |
| DOORS & TOILET MILLWORK CEILINGS GROUT WALL BA | VCT-1 FB-3 FB-4 FB-5 CAB-1 GT-1 GT-2 C-1 C-3 C-5 C-6 C-7 C-8 WC-1 CTF-1 CTF-2 CTF-3 CFT-4 MW-1 WSE-1 LAM-1 CTV-2 SP-1 D-2 D-3 | VINYL COMPOSITE TILE  RUBBER WALL BASE  WOOD WALL BASE  TILE WALL BASE  CARPET WALL BASE  GROUT  GROUT  2'x2' CEILING TILE  2'x4' CEILING TILE  PAINT ON GYPSUM BOARD  PAINT HVAC  PAINT ON STRUCTURE  PAINT ON ROOF DECK  WOOD CEILING  STAINLESS STEEL  PLASTIC LAMINATE  PLASTIC LAMINATE  PLASTIC LAMINATE  WOOD VENEER  PAINT / POWDERCOAT  PLASTIC LAMINATE  GRANITE  STAINLESS STEEL PARTITION  WOOD DOORS  GLASS DOOR W/ALUM. TRIM  EXTERIOR METAL DOORS AND FRAMES  SEALED CONCRETE  CONCRETE                                                                                  | ARMSTRONG  JOHNSONITE  TO MATCH TV-3  TO MATCH CA-1  TEC  LATICRETE  ARMSTRONG  ARMSTRONG  SHERWIN-WILLIAMS  MATTHEWS PAINT  MATTHEWS PAINT   NEVAMAR  NEVAMAR  NEVAMAR    SEE SPECS.                            | 32                                                                                                                                                                                  | PEBBLE  CLEAR ON BEECH OR MAPLE (MATCH TO FURNITURE)  -  -  DELOREAN GRAY  BRIGHT WHITE  WHITE  WHITE  WHITE  -  DARK PEWTER METALLIC  DARK PEWTER METALLIC  -  CLEAR SATIN URETHANE FINISH  BRUSHED STAINLESS STEEL  WALL STREET ALLUSION TEXTURED  SILVER ALU METALX  BLACK  CLEAR SATIN URETHANE FINISH  TO MATCH RAL 5003 BLUE  BLACK ABSOLUTE (POLISHED)  SEE SPECS.  CLEAR SATIN URETHANE FINISH  -  METALLIC GRAY  BROOM FINISH  SMOOTH / POLISHED                                              | NON-CUSTOMER AREAS WHERE INDICATED  USE WITH TV-2 AND TV-3 USE W WET WALL TILE (WET WALLS IN RESTROOMS) VERY FINE TEXTURE - PRELUDE XL, 15/16" BEVELED TEGULAR GRID VERY FINE TEXTURE - PRELUDE XL, 15/16" BEVELED TEGULAR GRID  CUSTOMER LOUNGE WHERE INDICATED TECH PARTS LIBRARY AND EMPLOYEE FACILITIES TOE KICKS MILLWORK MUST MATCH AUTOHAS WOOD FURNITURE TOOL CHESTS, WORKBENCHES, LIFTS, ECT  WHERE INDICATED MEN'S AND WOMEN'S RESTROOMS - BACK OF HOUSE  WHERE INDICATED  SEE FRAME ELEVATIONS SERVICE AND PARTS DEPARTMENT STEEL DOORS                                                                                                                         |  |  |  |  |
| DOORS & TOILET MILLWORK CEILINGS GROUT WALL BA | VCT-1 FB-3 FB-4 FB-5 CAB-1 GT-1 GT-2 C-1 C-3 C-5 C-6 C-7 C-8 WC-1 CTF-1 CTF-2 CTF-3 CFT-4 MW-1 WSE-1 LAM-1 CTV-2 SP-1 D-2 D-3 | VINYL COMPOSITE TILE  RUBBER WALL BASE  WOOD WALL BASE  TILE WALL BASE  CARPET WALL BASE  GROUT  GROUT  2'x2' CEILING TILE  2'x4' CEILING TILE  PAINT ON GYPSUM BOARD  PAINT HVAC  PAINT ON STRUCTURE  PAINT ON ROOF DECK  WOOD CEILING  STAINLESS STEEL  PLASTIC LAMINATE  PLASTIC LAMINATE  PLASTIC LAMINATE  PLASTIC LAMINATE  STAINLESS STEEL  PAINT / POWDERCOAT  PLASTIC LAMINATE  GRANITE  STAINLESS STEEL PARTITION  WOOD DOORS  GLASS DOOR W/ALUM. TRIM  EXTERIOR METAL DOORS AND FRAMES  SEALED CONCRETE  CONCRETE  CONCRETE  CLINKER TILE                                    | ARMSTRONG  JOHNSONITE  TO MATCH TV-3  TO MATCH CA-1  TEC  LATICRETE  ARMSTRONG  ARMSTRONG  SHERWIN-WILLIAMS  MATTHEWS PAINT  MATTHEWS PAINT   NEVAMAR  NEVAMAR  NEVAMAR  SEE SPECS.    MATTHEWS PAINT   ARGELITH | 32                                                                                                                                                                                  | PEBBLE  CLEAR ON BEECH OR MAPLE (MATCH TO FURNITURE)                                                                                                                                                                                                                                                                                                                                                                                                                                                   | NON-CUSTOMER AREAS WHERE INDICATED  USE WITH TV-2 AND TV-3 USE W WET WALL TILE (WET WALLS IN RESTROOMS) VERY FINE TEXTURE - PRELUDE XL, 15/16" BEVELED TEGULAR GRID VERY FINE TEXTURE - PRELUDE XL, 15/16" BEVELED TEGULAR GRID  CUSTOMER LOUNGE WHERE INDICATED TECH PARTS LIBRARY AND EMPLOYEE FACILITIES TOE KICKS MILLWORK MUST MATCH AUTOHAS WOOD FURNITURE TOOL CHESTS, WORKBENCHES, LIFTS, ECT  WHERE INDICATED  MEN'S AND WOMEN'S RESTROOMS - BACK OF HOUSE  WERE FRAME ELEVATIONS SER FRAME ELEVATIONS SERVICE AND PARTS DEPARTMENT STEEL DOORS  WHERE INDICATED IN THE WORKSHOP, SERVICE DRIVE , PARTS DEPARTMEN                                                 |  |  |  |  |
| TOILET MILLWORK CEILINGS GROUT WALL BA         | VCT-1 FB-3 FB-4 FB-5 CAB-1 GT-1 GT-2 C-1 C-3 C-5 C-6 C-7 C-8 WC-1 CTF-1 CTF-2 CTF-3 CFT-4 MW-1 WSE-1 LAM-1 CTV-2 SP-1 D-2 D-3 | VINYL COMPOSITE TILE  RUBBER WALL BASE  WOOD WALL BASE  TILE WALL BASE  CARPET WALL BASE  GROUT  GROUT  2'x2' CEILING TILE  2'x4' CEILING TILE  PAINT ON GYPSUM BOARD  PAINT HVAC  PAINT ON STRUCTURE  PAINT ON ROOF DECK  WOOD CEILING  STAINLESS STEEL  PLASTIC LAMINATE  PLASTIC LAMINATE  PLASTIC LAMINATE  PLASTIC LAMINATE  PLASTIC LAMINATE  STAINLESS STEEL PARTITION  WOOD VENEER  PAINT / POWDERCOAT  PLASTIC LAMINATE  GRANITE  STAINLESS STEEL PARTITION  WOOD DOORS  GLASS DOOR W/ALUM. TRIM  EXTERIOR METAL DOORS AND FRAMES  SEALED CONCRETE  CUINKER TILE  CLINKER TILE | ARMSTRONG  JOHNSONITE  - TO MATCH TV-3 TO MATCH CA-1 TEC  LATICRETE ARMSTRONG ARMSTRONG SHERWIN-WILLIAMS MATTHEWS PAINT MATTHEWS PAINT NEVAMAR NEVAMAR NEVAMAR NEVAMAR SEE SPECS.                                | 32                                                                                                                                                                                  | PEBBLE  CLEAR ON BEECH OR MAPLE (MATCH TO FURNITURE)  -  -  -  -  DELOREAN GRAY  BRIGHT WHITE  WHITE  WHITE  -  DARK PEWTER METALLIC  DARK PEWTER METALLIC  -  CLEAR SATIN URETHANE FINISH  BRUSHED STAINLESS STEEL  WALL STREET ALLUSION TEXTURED  SILVER ALU METALX  BLACK  CLEAR SATIN URETHANE FINISH  TO MATCH RAL 5003 BLUE  BLACK ABSOLUTE (POLISHED)  SEE SPECS.  CLEAR SATIN URETHANE FINISH  -  METALLIC GRAY  BROOM FINISH  SMOOTH / POLISHED  LIGHT GRAY R-10 4"x8"  LIGHT GRAY R-10 4"x8" | NON-CUSTOMER AREAS WHERE INDICATED  USE WITH TV-2 AND TV-3 USE W WET WALL TILE (WET WALLS IN RESTROOMS) VERY FINE TEXTURE - PRELUDE XL, 15/16° BEVELED TEGULAR GRID VERY FINE TEXTURE - PRELUDE XL, 15/16° BEVELED TEGULAR GRID  EXPOSED OVERHEAD STEEL  CUSTOMER LOUNGE WHERE INDICATED TECH PARTS LIBRARY AND EMPLOYEE FACILITIES TOE KICKS MILLWORK MUST MATCH AUTOHAS WOOD FURNITURE TOOL CHESTS, WORKBENCHES, LIFTS, ECT  WHERE INDICATED  MEN'S AND WOMEN'S RESTROOMS - BACK OF HOUSE  WESE FRAME ELEVATIONS SERVICE AND PARTS DEPARTMENT STEEL DOORS  WHERE INDICATED IN THE WORKSHOP, SERVICE DRIVE, PARTS DEPARTMEN MAYBACH WORKSTALLS AND ACCENT WHERE INDICATED |  |  |  |  |