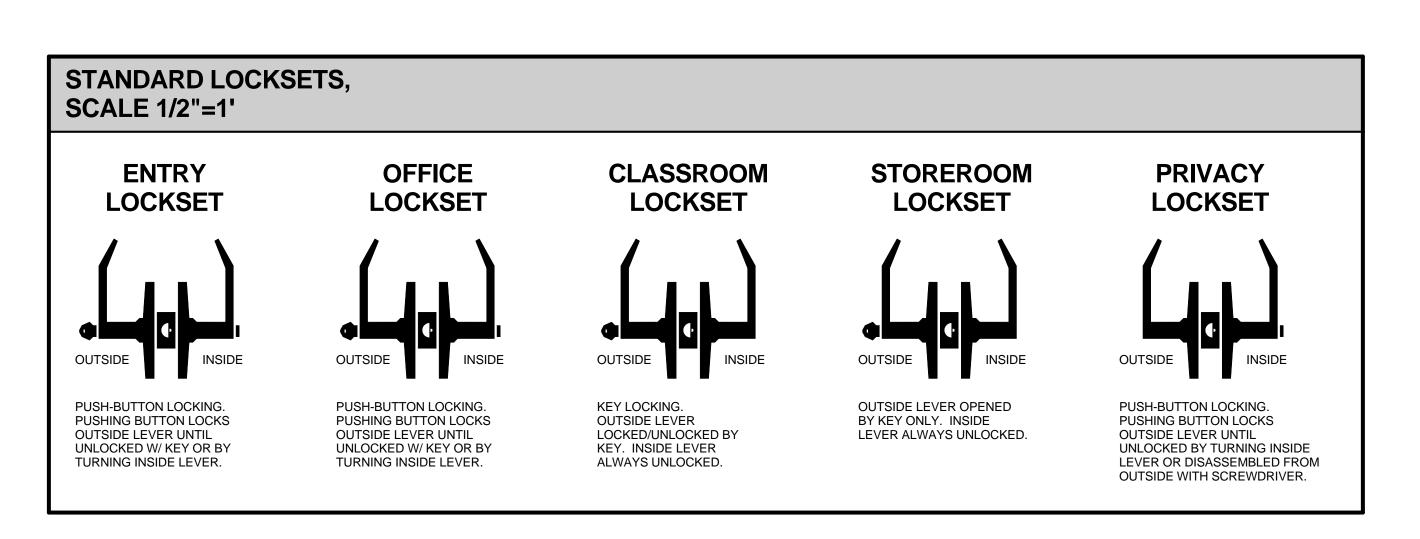

LED LETTERS ADHERED TO GLASS "THESE DOORS TO REMAIN UNLOCKED DURING BUSINESS HOURS" IN 1/2" HIGH HELVETICA LETTERS, COLOR: WHITE.

- CONTRACTOR TO COORDINATE SIZE OF DOOR WITH ARCHITECT TO ENSURE COMPLIANCE WITH ADA. DOORS MAY HAVE TO BE SHORTER WITH TRANSOMS ADDED ABOVE. PRICE ACCORDINGLY TO MEET ADA.
- INCLUDE A \$350 PER LEAF ALLOWANCE FOR DOOR HARDWARE.
- ASSUME FOR PRICING THAT WOOD DOORS TO MATCH D-1

| 4. | LEVERS TO BE SCHLAGE NEPTUNE LEVER, BRUSHED CHROME FINISH |
|----|-----------------------------------------------------------|
| l  |                                                           |



CLOSER (INTERIOR OR

MORE PRIVATE SIDE)

SCHLAGE NEPTUNE OR

EQUAL, CLASSROOM

PANIC DEVICE

LOCKSET

- KICKPLATE -

12" HEIGHT,

**HARDWARE CODE:** 

**INT-STAIR** 

(PUSH SIDE ONLY)



|          |             |                             |           |        |               |              | Н            | IARD         | WAR              | E TY              | PE S          | CHE            | DULI              | E               |            |             |                      |            |             |                        |           |                                        |   |                           |        |                                                           |
|----------|-------------|-----------------------------|-----------|--------|---------------|--------------|--------------|--------------|------------------|-------------------|---------------|----------------|-------------------|-----------------|------------|-------------|------------------