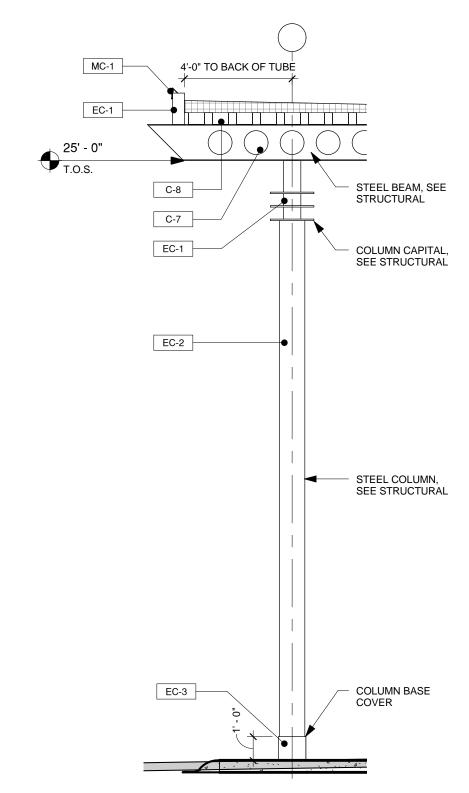

DESIGN RETAILAUTOMOTIVEARCHITECTURE

1440 Dutch Valley PI #1175 Atlanta, GA 30324 404-249-4555 tel 404-249-0770 fax

www.ysmdesign.com



Copyright (c) 2010 YSM Design

All reports, plans, specifications, computer files, field data, notes and other documents and instruments prepared by YSM Design shall retain all common law, statutory and other reserved rights, including copyright thereto.

This drawing may not be reproduced in whole or in part without written permission of YSM Design. It is to be returned upon request. Scales as stated are only valid on the original drawings.

 Rev
 Date
 Comments

 3
 01/19/11
 Revision 3

 5
 02/17/11
 Revision 5

Client:

AutoNation, Inc.

. . .

Mercedes-Benz of Coconut

Creek

4250 N State Road 7
Coral Springs, FL

Project Number: 10038
Dra