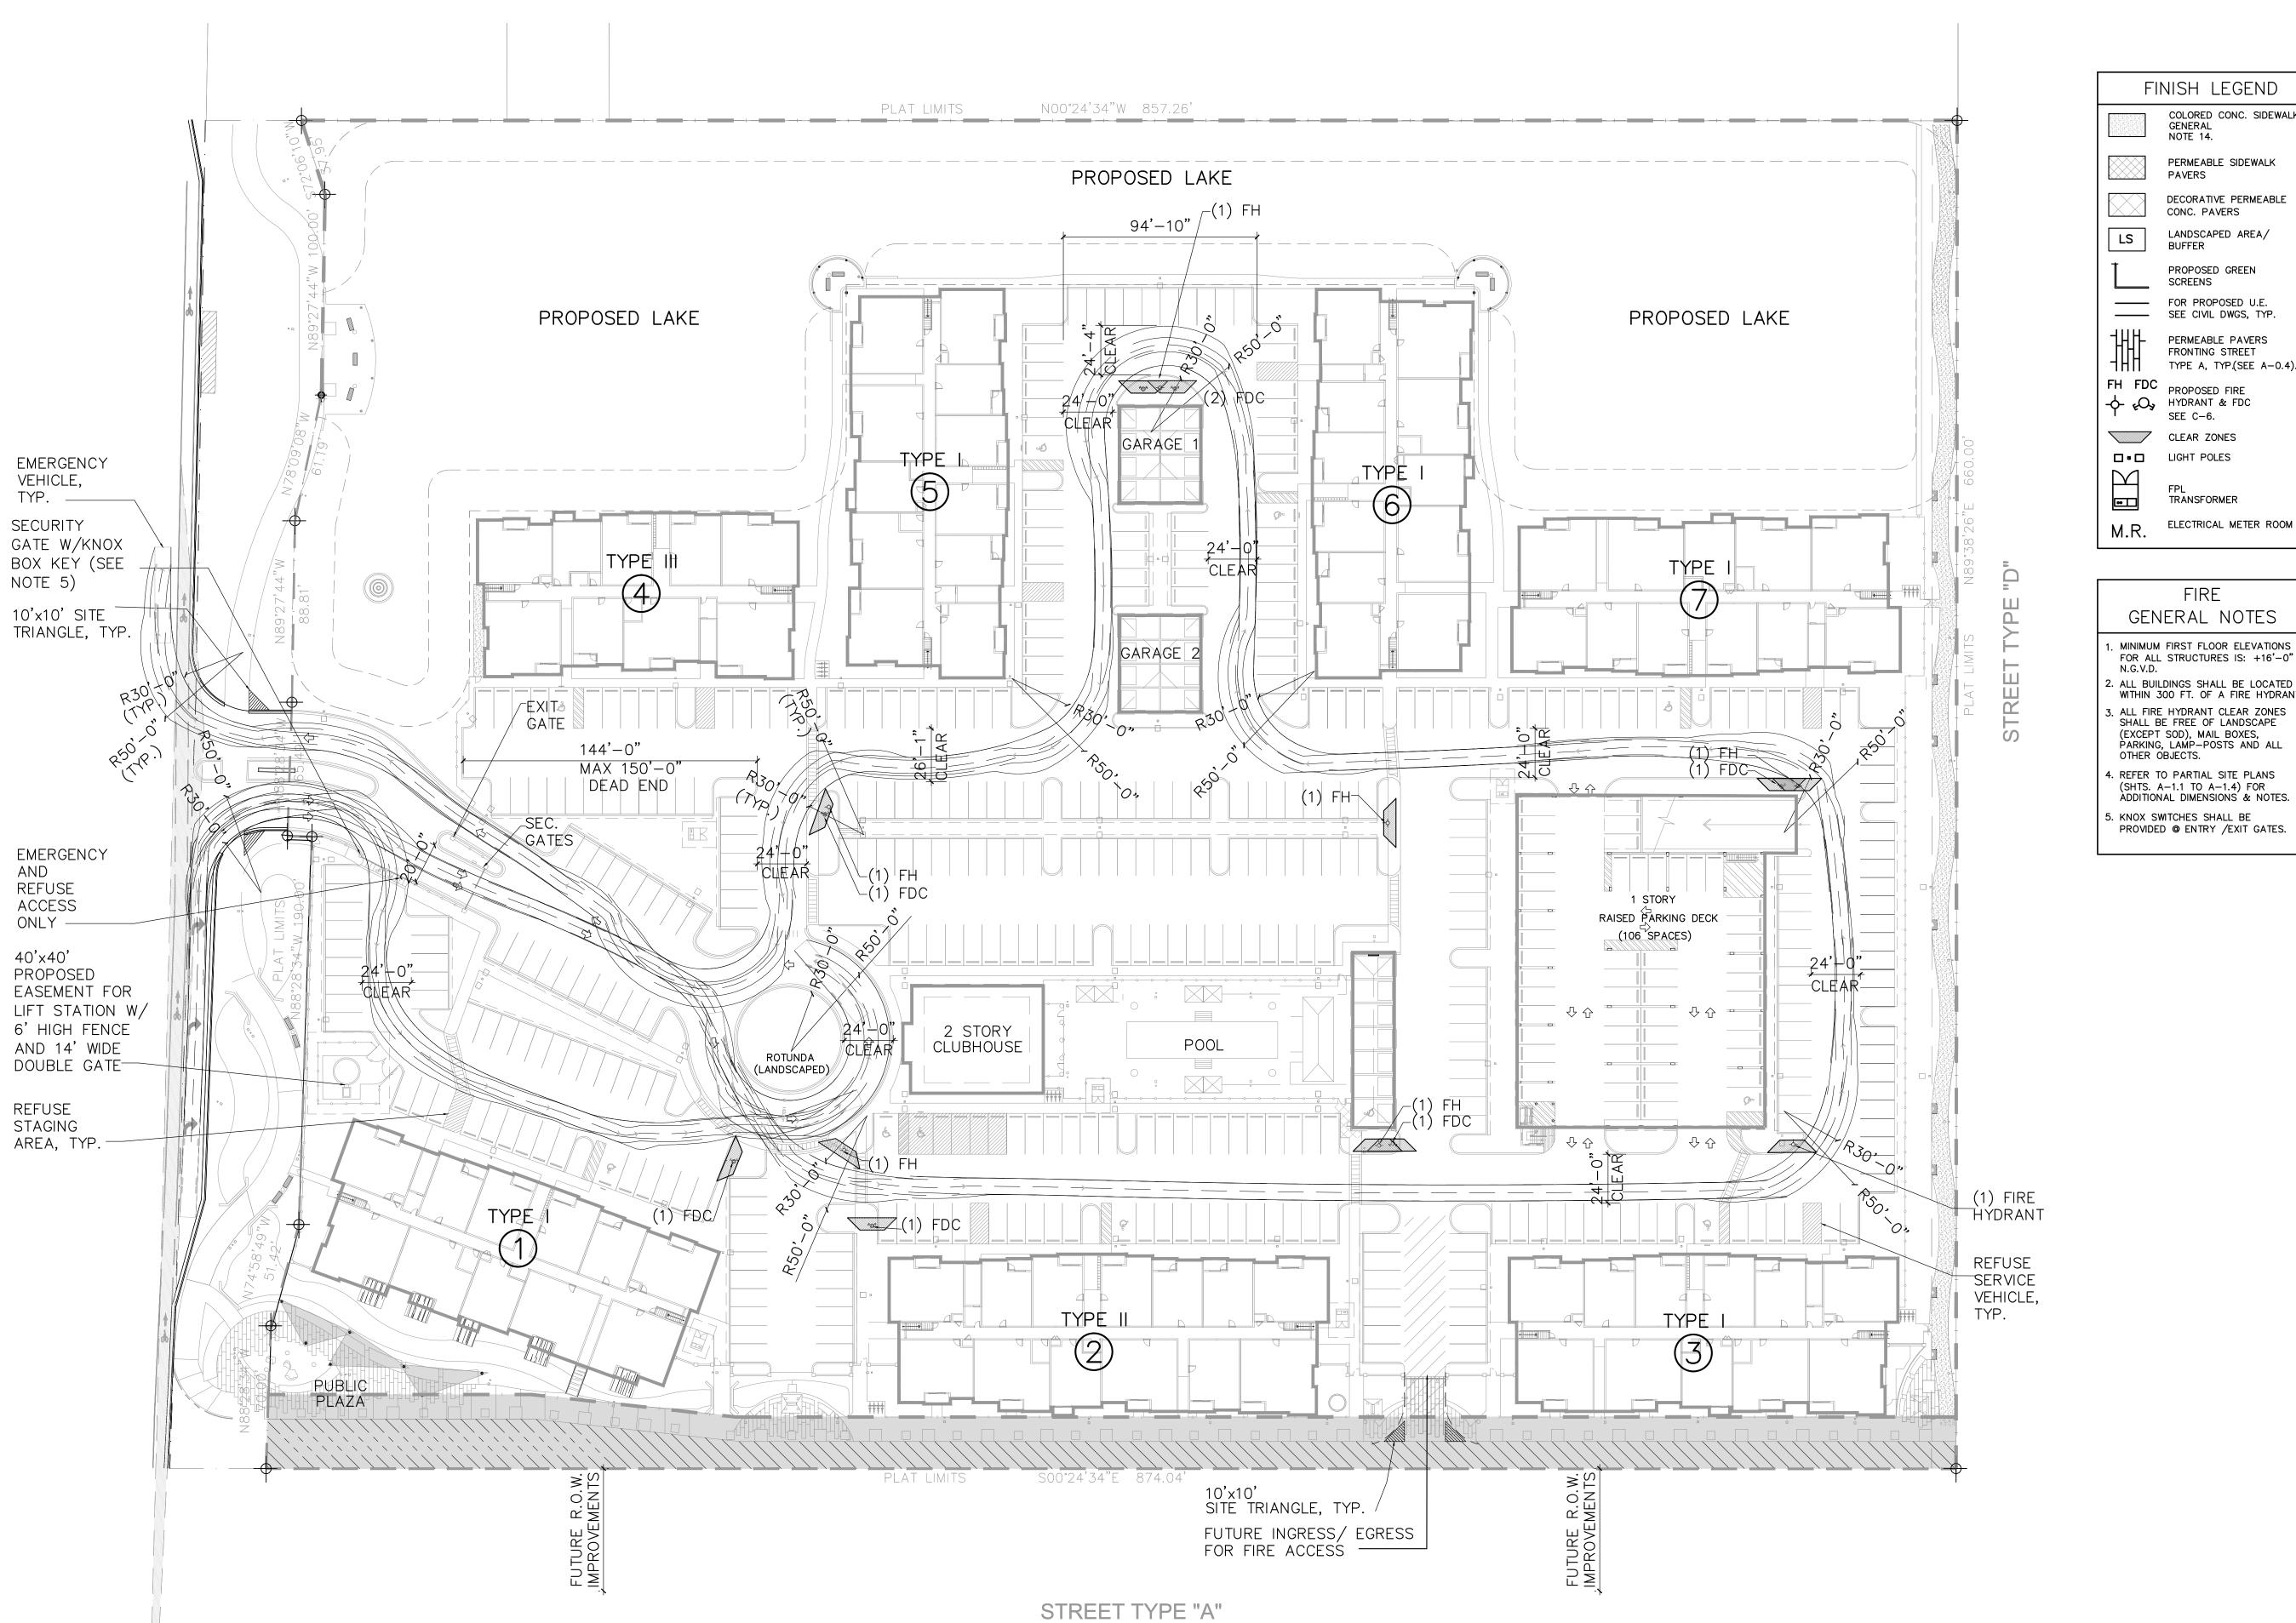

FINISH LEGEND COLORED CONC. SIDEWALK, SEE GENERAL NOTE 14. PERMEABLE SIDEWALK PAVERS DECORATIVE PERMEABLE CONC. PAVERS LANDSCAPED AREA/ PROPOSED GREEN SCREENS FOR PROPOSED U.E.
SEE CIVIL DWGS, TYP. PERMEABLE PAVERS FRONTING STREET TYPE A, TYP (SEE A-0.4). FH FDC PROPOSED FIRE HYDRANT & FDC SEE C-6. CLEAR ZONES ☐ ■ ☐ LIGHT POLES TRANSFORMER ELECTRICAL METER ROOM FIRE GENERAL NOTES MINIMUM FIRST FLOOR ELEVATIONS FOR ALL STRUCTURES IS: +16'-0" N.G.V.D. 2. ALL BUILDINGS SHALL BE LOCATED WITHIN 300 FT. OF A FIRE HYDRANT 3. ALL FIRE HYDRANT CLEAR ZONES SHALL BE FREE OF LANDSCAPE (EXCEPT SOD), MAIL BOXES, PARKING, LAMP—POSTS AND ALL OTHER OBJECTS.

FIRE TRUCK/REFUSE ACCESS DIAGRAM

A-0.3

SHEETS

SCALE: 1"=40'