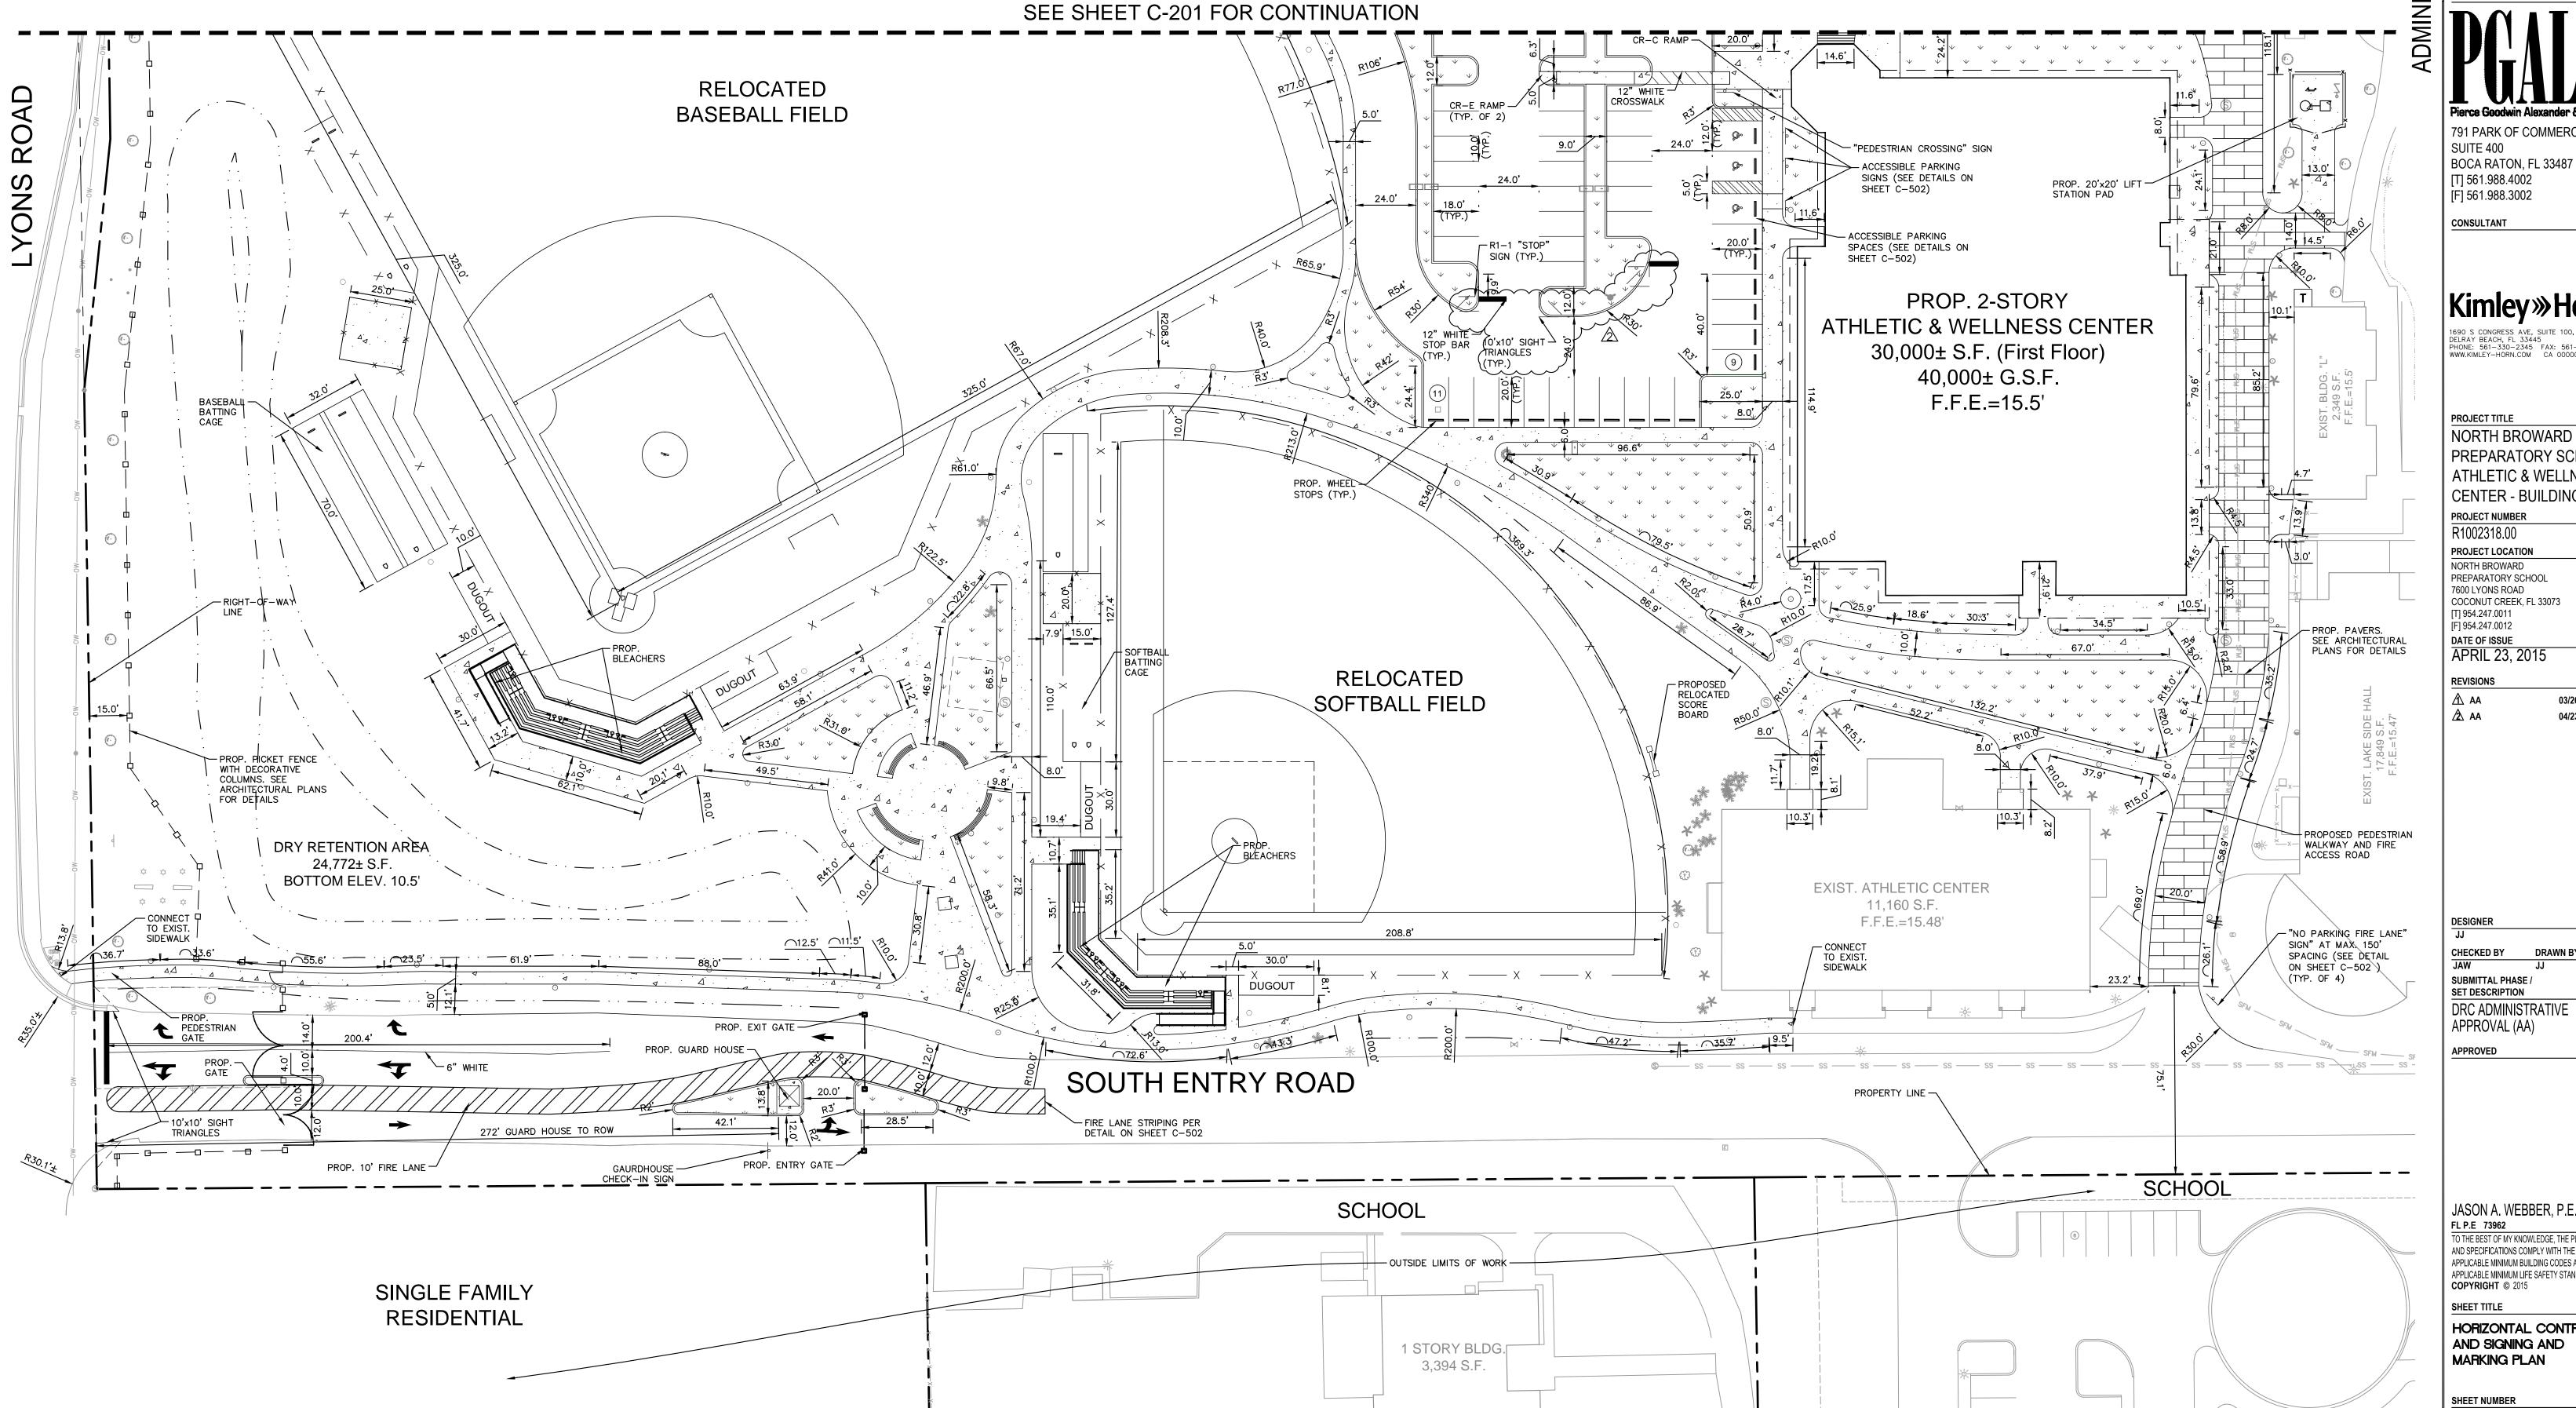

PLANS ARE IN NAVD 1988 DATUM CONVERSION EQUATION IS BELOW: (NAVD 1988) + 1.55' = (NGVD 1929)

PREPARATORY SCHOOL
7600 LYONS ROAD
COCONUT CREEK, FL 33073 COCONUT CREEK, FL 33073 [T] 954.247.0011 [F] 954.247.0012

791 PARK OF COMMERCE BLVD. SUITE 400 BOCA RATON, FL 33487

[T] 561.988.4002 [F] 561.988.3002

CONSULTANT

## **Kimley** »Horn

PROJECT TITLE NORTH BROWARD PREPARATORY SCHOOL ATHLETIC & WELLNESS CENTER - BUILDING 900 PROJECT NUMBER R1002318.00

PROJECT LOCATION NORTH BROWARD PREPARATORY SCHOOL 7600 LYONS ROAD COCONUT CREEK, FL 33073 [T] 954.247.0011 [F] 954.247.0012

DATE OF ISSUE APRIL 23, 2015

 $\Lambda$  AA 03/26/15 04/23/15

DESIGNER

CHECKED BY SUBMITTAL PHASE / SET DESCRIPTION

APPROVAL (AA) APPROVED

JASON A. WEBBER, P.E.

FL P.E 73962 TO THE BEST OF MY KNOWLEDGE, THE PLANS AND SPECIFICATIONS COMPLY WITH THE APPLICABLE MINIMUM BUILDING CODES AND APPLICABLE MINIMUM LIFE SAFETY STANDARDS

**COPYRIGHT** © 2015 SHEET TITLE

HORIZONTAL CONTROL AND SIGNING AND MARKING PLAN

SHEET NUMBER C-202