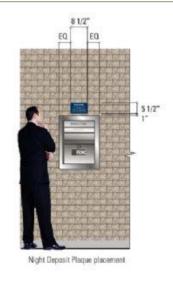

IP-1 Interior Plaque 7 1/2" x 7 1/2"

| Sign #:             | IW02 |
|---------------------|------|
| Existing Sign Type: |      |
| Face Material:      |      |
| Construction:       |      |
| Height Above Grade: |      |
| Face Height:        |      |
| Face Width:         |      |
| Depth:              |      |
| Illuminated:        |      |
| Electrical:         |      |
|                     |      |