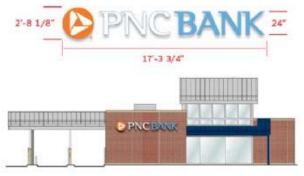

### Proposed

| Sign Number:       | P001                                                                                                                                                                                                                                                                                                                                                  |
|--------------------|-------------------------------------------------------------------------------------------------------------------------------------------------------------------------------------------------------------------------------------------------------------------------------------------------------------------------------------------------------|
| Action Code:       | New                                                                                                                                                                                                                                                                                                                                                   |
| Sign Type:         | Custom                                                                                                                                                                                                                                                                                                                                                |
| Description:       | Custom M-24 Monument Sign - 24 sq. ft.                                                                                                                                                                                                                                                                                                                |
| Face Height:       | 2'-8"                                                                                                                                                                                                                                                                                                                                                 |
| Face Width:        | 9'-0"                                                                                                                                                                                                                                                                                                                                                 |
| Overall Height:    | 4'-0"                                                                                                                                                                                                                                                                                                                                                 |
| Depth:             |                                                                                                                                                                                                                                                                                                                                                       |
| Illuminated:       | Yes                                                                                                                                                                                                                                                                                                                                                   |
| Electrical:        |                                                                                                                                                                                                                                                                                                                                                       |
| Message A:         |                                                                                                                                                                                                                                                                                                                                                       |
| Message B:         |                                                                                                                                                                                                                                                                                                                                                       |
| Comments:          | SPECIAL NOTE: "Proposed signage shall be<br>consistent with the architecture of the<br>building per Caligo Crossing PCD, page 10."<br>>> SPECIAL NOTE: G.C. will construct brick<br>base to match building materials and<br>dimensions shown in photomorph.                                                                                           |
| Restoration Notes: | Perform utility locates and verify setbacks<br>prior to fabrication / installation. New<br>electrical work required. Field verify available<br>circuits and access prior to fabrication.<br>Restore ground material to base of new<br>sign. See control documents for product<br>specification and master agreement for<br>installation requirements. |

### Proposed

| Sign Number:       | P002                                                                                                                                                                                                                                                                                                                                                  |
|--------------------|-------------------------------------------------------------------------------------------------------------------------------------------------------------------------------------------------------------------------------------------------------------------------------------------------------------------------------------------------------|
| Action Code:       | New                                                                                                                                                                                                                                                                                                                                                   |
| Sign Type:         | Custom                                                                                                                                                                                                                                                                                                                                                |
| Description:       | Custom M-24 Monument Sign - 24 sq. ft.                                                                                                                                                                                                                                                                                                                |
| Face Height:       | 2'-8"                                                                                                                                                                                                                                                                                                                                                 |
| Face Width:        | 9'-0"                                                                                                                                                                                                                                                                                                                                                 |
| Overall Height:    | 4'-O''                                                                                                                                                                                                                                                                                                                                                |
| Depth:             |                                                                                                                                                                                                                                                                                                                                                       |
| Illuminated:       | Yes                                                                                                                                                                                                                                                                                                                                                   |
| Electrical:        |                                                                                                                                                                                                                                                                                                                                                       |
| Message A:         |                                                                                                                                                                                                                                                                                                                                                       |
| Message B:         |                                                                                                                                                                                                                                                                                                                                                       |
| Comments:          | SPECIAL NOTE: "Proposed signage shall be<br>consistent with the architecture of the<br>building per Caligo Crossing PCD, page 10."<br>>> SPECIAL NOTE: G.C. will construct brick<br>base to match building materials and<br>dimensions shown in photomorph.                                                                                           |
| Restoration Notes: | Perform utility locates and verify setbacks<br>prior to fabrication / installation. New<br>electrical work required. Field verify available<br>circuits and access prior to fabrication.<br>Restore ground material to base of new<br>sign. See control documents for product<br>specification and master agreement for<br>installation requirements. |