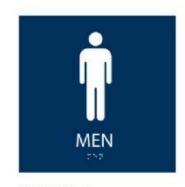

### Proposed

| Sign Number:       | IW01                                                                                                                                                                                                                                                                                       |
|--------------------|--------------------------------------------------------------------------------------------------------------------------------------------------------------------------------------------------------------------------------------------------------------------------------------------|
| Action Code:       | New                                                                                                                                                                                                                                                                                        |
| Sign Type:         | IP-1                                                                                                                                                                                                                                                                                       |
| Description:       | Interior Plaque Men                                                                                                                                                                                                                                                                        |
| Face Height:       | 7 1/2"                                                                                                                                                                                                                                                                                     |
| Face Width:        | 7 1/2"                                                                                                                                                                                                                                                                                     |
| Overall Height:    |                                                                                                                                                                                                                                                                                            |
| Depth:             |                                                                                                                                                                                                                                                                                            |
| Illuminated:       | No                                                                                                                                                                                                                                                                                         |
| Electrical:        |                                                                                                                                                                                                                                                                                            |
| Message A:         |                                                                                                                                                                                                                                                                                            |
| Message B:         |                                                                                                                                                                                                                                                                                            |
| Comments:          |                                                                                                                                                                                                                                                                                            |
| Restoration Notes: | Verify copy w/ bank prior to fabrication.<br>Fabricator to verify if secondary copy is<br>required on sign face (i.e. legal, towing, city<br>ordinances or code information). See control<br>documents for product specification and<br>master agreement for installation<br>requirements. |

IP-1 Interior Plaque 7 1/2" x 7 1/2"

| Sign #:             | IW02 |
|---------------------|------|
| Existing Sign Type: |      |
| Face Material:      |      |
| Construction:       |      |
| Height Above Grade: |      |
| Face Height:        |      |
| Face Width:         |      |
| Depth:              |      |
| Illuminated:        |      |
| Electrical:         |      |
|                     |      |