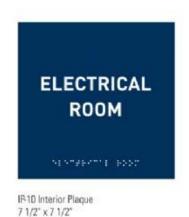

### Proposed

| Sign Number:       | IW07                                                                                                                                                                                                                                                                                       |
|--------------------|--------------------------------------------------------------------------------------------------------------------------------------------------------------------------------------------------------------------------------------------------------------------------------------------|
| Action Code:       | New                                                                                                                                                                                                                                                                                        |
| Sign Type:         | IP-10                                                                                                                                                                                                                                                                                      |
| Description:       | Interior Plaque Electrical Room                                                                                                                                                                                                                                                            |
| Face Height:       | 7 1/2"                                                                                                                                                                                                                                                                                     |
| Face Width:        | 7 1/2"                                                                                                                                                                                                                                                                                     |
| Overall Height:    |                                                                                                                                                                                                                                                                                            |
| Depth:             |                                                                                                                                                                                                                                                                                            |
| Illuminated:       | No                                                                                                                                                                                                                                                                                         |
| Electrical:        |                                                                                                                                                                                                                                                                                            |
| Message A:         |                                                                                                                                                                                                                                                                                            |
| Message B:         |                                                                                                                                                                                                                                                                                            |
| Comments:          |                                                                                                                                                                                                                                                                                            |
| Restoration Notes: | Verify copy w/ bank prior to fabrication.<br>Fabricator to verify if secondary copy is<br>required on sign face (i.e. legal, towing, city<br>ordinances or code information). See control<br>documents for product specification and<br>master agreement for installation<br>requirements. |