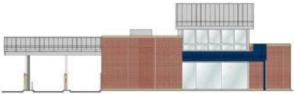

Side Elevation Prototype 2.1

| Sign #:             | P004 |                                |
|---------------------|------|--------------------------------|
| Existing Sign Type: |      |                                |
| Face Material:      |      |                                |
| Construction:       |      |                                |
| Height Above Grade: |      |                                |
| Face Height:        |      |                                |
| Face Width:         |      | <u>heleinen erenteren eren</u> |
| Depth:              |      | 1. 1                           |
| Illuminated:        |      |                                |
| Electrical:         |      |                                |
|                     |      |                                |



Main Entrance Elevation Prototype 2.1

## Proposed

| Sign Number:       | P004                                                                                                                                                                                                                                                                                                                                                                                                                                                       |
|--------------------|----------------------------------------------------------------------------------------------------------------------------------------------------------------------------------------------------------------------------------------------------------------