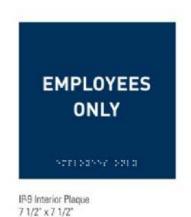

### Proposed

| Sign Number:       | IW06                                                                                                                                                                                                                                                                                       |
|--------------------|--------------------------------------------------------------------------------------------------------------------------------------------------------------------------------------------------------------------------------------------------------------------------------------------|
| Action Code:       | New                                                                                                                                                                                                                                                                                        |
| Sign Type:         | IP-9                                                                                                                                                                                                                                                                                       |
| Description:       | Interior Plaque Employees Only                                                                                                                                                                                                                                                             |
| Face Height:       | 7 1/2"                                                                                                                                                                                                                                                                                     |
| Face Width:        | 7 1/2"                                                                                                                                                                                                                                                                                     |
| Overall Height:    |                                                                                                                                                                                                                                                                                            |
| Depth:             |                                                                                                                                                                                                                                                                                            |
| Illuminated:       | No                                                                                                                                                                                                                                                                                         |
| Electrical:        |                                                                                                                                                                                                                                                                                            |
| Message A:         |                                                                                                                                                                                                                                                                                            |
| Message B:         |                                                                                                                                                                                                                                                                                            |
| Comments:          |                                                                                                                                                                                                                                                                                            |
| Restoration Notes: | Verify copy w/ bank prior to fabrication.<br>Fabricator to verify if secondary copy is<br>required on sign face (i.e. legal, towing, city<br>ordinances or code information). See control<br>documents for product specification and<br>master agreement for installation<br>requirements. |