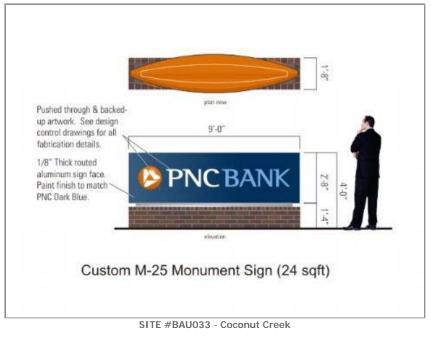

### Proposed

| Sign Number:       | P001                                                                                                                                                                                                                                                                                                                                                  |
|--------------------|-------------------------------------------------------------------------------------------------------------------------------------------------------------------------------------------------------------------------------------------------------------------------------------------------------------------------------------------------------|
| Action Code:       | New                                                                                                                                                                                                                                                                                                                                                   |
| Sign Type:         | Custom                                                                                                                                                                                                                                                                                                                                                |
| Description:       | Custom M-24 Monument Sign - 24 sq. ft.                                                                                                                                                                                                                                                                                                                |
| Face Height:       | 2'-8"                                                                                                                                                                                                                                                                                                                                                 |
| Face Width:        | 9'-0"                                                                                                                                                                                                                                                                                                                                                 |
| Overall Height:    | 4'-0"                                                                                                                                                                                                                                                                                                                                                 |
| Depth:             |                                                                                                                                                                                                                                                                                                                                                       |
| Illuminated:       | Yes                                                                                                                                                                                                                                                                                                                                                   |
| Electrical:        |                                                                                                                                                                                                                                                                                                                                                       |
| Message A:         |                                                                                                                                                                                                                                                                                                                                                       |
| Message B:         |                                                                                                                                                                                                                                                                                                                                                       |
| Comments:          | SPECIAL NOTE: "Proposed signage shall be<br>consistent with the architecture of the<br>building per Caligo Crossing PCD, page 10."<br>>> SPECIAL NOTE: G.C. will construct brick<br>base to match building materials and<br>dimensions shown in photomorph.                                                                                           |
| Restoration Notes: | Perform utility locates and verify setbacks<br>prior to fabrication / installation. New<br>electrical work required. Field verify available<br>circuits and access prior to fabrication.<br>Restore ground material to base of new<br>sign. See control documents for product<br>specification and master agreement for<br>installation requirements. |

the set in

Custom M-25 Monument Sign (24 sqft)

| Sign #:             | P002 | Acrial + |        |                 | -          | W Hilbshore Blvd                                                                                                                                                                                                                                                                                                                                                                                                                                                                                                                                                                                                                                                                                                                                                                                                                                                                                                                                                                                                                                                                                                                                                                                                                                                                                                                                                                                                                                                                                                                                                                                                                                                                                                                                                                                                                                                                                                                                                                                                                                                                                                               | st + WHEN         |
|---------------------|------|----------|--------|-----------------|------------|--------------------------------------------------------------------------------------------------------------------------------------------------------------------------------------------------------------------------------------------------------------------------------------------------------------------------------------------------------------------------------------------------------------------------------------------------------------------------------------------------------------------------------------------------------------------------------------------------------------------------------------------------------------------------------------------------------------------------------------------------------------------------------------------------------------------------------------------------------------------------------------------------------------------------------------------------------------------------------------------------------------------------------------------------------------------------------------------------------------------------------------------------------------------------------------------------------------------------------------------------------------------------------------------------------------------------------------------------------------------------------------------------------------------------------------------------------------------------------------------------------------------------------------------------------------------------------------------------------------------------------------------------------------------------------------------------------------------------------------------------------------------------------------------------------------------------------------------------------------------------------------------------------------------------------------------------------------------------------------------------------------------------------------------------------------------------------------------------------------------------------|-------------------|
| Existing Sign Type: |      | 2        | Iwa    | Hilsbore Blvd   |            | → 810 →                                                                                                                                                                                                                                                                                                                                                                                                                                                                                                                                                                                                                                                                                                                                                                                                                                                                                                                                                                                                                                                                                                                                                                                                                                                                                                                                                                                                                                                                                                                                                                                                                                                                                                                                                                                                                                                                                                                                                                                                                                                                                                                        | + W Hilsboro Bhd  |
| Face Material:      |      | 1        | -      | 1               | the second | A Designation of the local division of the l | a state           |
| Construction:       |      |          | te t   | Section 2       |            | -                                                                                                                                                                                                                                                                                                                                                                                                                                                                                                                                                                                                                                                                                                                                                                                                                                                                                                                                                                                                                                                                                                                                                                                                                                                                                                                                                                                                                                                                                                                                                                                                                                                                                                                                                                                                                                                                                                                                                                                                                                                                                                                              |                   |
| Height Above Grade: |      |          | •      | 1 1 1 1 1       |            | 1                                                                                                                                                                                                                                                                                                                                                                                                                                                                                                                                                                                                                                                                                                                                                                                                                                                                                                                                                                                                                                                                                                                                                                                                                                                                                                                                                                                                                                                                                                                                                                                                                                                                                                                                                                                                                                                                                                                                                                                                                                                                                                                              | 15000 23          |
| Face Height:        |      | 推 .      | N SH-7 |                 | 20         | The second                                                                                                                                                                                                                                                                                                                                                                                                                                                                                                                                                                                                                                                                                                                                                                                                                                                                                                                                                                                                                                                                                                                                                                                                                                                                                                                                                                                                                                                                                                                                                                                                                                                                                                                                                                                                                                                                                                                                                                                                                                                                                                                     | 88                |
| Face Width:         |      | N SR-J   |        |                 |            | 123                                                                                                                                                                                                                                                                                                                                                                                                                                                                                                                                                                                                                                                                                                                                                                                                                                                                                                                                                                                                                                                                                                                                                                                                                                                                                                                                                                                                                                                                                                                                                                                                                                                                                                                                                                                                                                                                                                                                                                                                                                                                                                                            |                   |
| Depth:              |      | 2        |        |                 | S.A.       | A                                                                                                                                                                                                                                                                                                                                                                                                                                                                                                                                                                                                                                                                                                                                                                                                                                                                                                                                                                                                                                                                                                                                                                                                                                                                                                                                                                                                                                                                                                                                                                                                                                                                                                                                                                                                                                                                                                                                                                                                                                                                                                                              |                   |
| Illuminated:        |      |          | 1      | He Hate         |            | Home 5                                                                                                                                                                                                                                                                                                                                                                                                                                                                                                                                                                                                                                                                                                                                                                                                                                                                                                                                                                                                                                                                                                                                                                                                                                                                                                                                                                                                                                                                                                                                                                                                                                                                                                                                                                                                                                                                                                                                                                                                                                                                                                                         |                   |
| Electrical:         |      |          |        | Mary an         |            |                                                                                                                                                                                                                                                                                                                                                                                                                                                                                                                                                                                                                                                                                                                                                                                                                                                                                                                                                                                                                                                                                                                                                                                                                                                                                                                                                                                                                                                                                                                                                                                                                                                                                                                                                                                                                                                                                                                                                                                                                                                                                                                                |                   |
|                     |      |          | 1      | Me sures        |            | And the second second                                                                                                                                                                                                                                                                                                                                                                                                                                                                                                                                                                                                                                                                                                                                                                                                                                                                                                                                                                                                                                                                                                                                                                                                                                                                                                                                                                                                                                                                                                                                                                                                                                                                                                                                                                                                                                                                                                                                                                                                                                                                                                          | 3                 |
|                     |      | S3.60    | 10     | A Distantion in | A designed | and the strend of the strend o | Statistics of the |

### Proposed

| Sign Number:       | P002                                                                                                                                                                                                                                                                                                                                                  |
|--------------------|-------------------------------------------------------------------------------------------------------------------------------------------------------------------------------------------------------------------------------------------------------------------------------------------------------------------------------------------------------|
| Action Code:       | New                                                                                                                                                                                                                                                                                                                                                   |
| Sign Type:         | Custom                                                                                                                                                                                                                                                                                                                                                |
| Description:       | Custom M-24 Monument Sign - 24 sq. ft.                                                                                                                                                                                                                                                                                                                |
| Face Height:       | 2'-8"                                                                                                                                                                                                                                                                                                                                                 |
| Face Width:        | 9'-0"                                                                                                                                                                                                                                                                                                                                                 |
| Overall Height:    | 4'-O''                                                                                                                                                                                                                                                                                                                                                |
| Depth:             |                                                                                                                                                                                                                                                                                                                                                       |
| Illuminated:       | Yes                                                                                                                                                                                                                                                                                                                                                   |
| Electrical:        |                                                                                                                                                                                                                                                                                                                                                       |
| Message A:         |                                                                                                                                                                                                                                                                                                                                                       |
| Message B:         |                                                                                                                                                                                                                                                                                                                                                       |
| Comments:          | SPECIAL NOTE: "Proposed signage shall be<br>consistent with the architecture of the<br>building per Caligo Crossing PCD, page 10."<br>>> SPECIAL NOTE: G.C. will construct brick<br>base to match building materials and<br>dimensions shown in photomorph.                                                                                           |
| Restoration Notes: | Perform utility locates and verify setbacks<br>prior to fabrication / installation. New<br>electrical work required. Field verify available<br>circuits and access prior to fabrication.<br>Restore ground material to base of new<br>sign. See control documents for product<br>specification and master agreement for<br>installation requirements. |