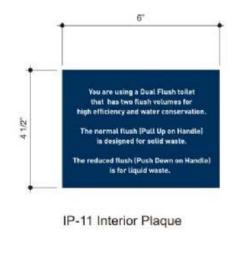

### Proposed

| Sign Number:       | IW03                                                                                                                                                                                                                                                                                       |
|--------------------|--------------------------------------------------------------------------------------------------------------------------------------------------------------------------------------------------------------------------------------------------------------------------------------------|
| Action Code:       | New                                                                                                                                                                                                                                                                                        |
| Sign Type:         | IP-11                                                                                                                                                                                                                                                                                      |
| Description:       | Interior Plaque Dual Flush                                                                                                                                                                                                                                                                 |
| Face Height:       | 4 1/2"                                                                                                                                                                                                                                                                                     |
| Face Width:        | 6"                                                                                                                                                                                                                                                                                         |
| Overall Height:    |                                                                                                                                                                                                                                                                                            |
| Depth:             |                                                                                                                                                                                                                                                                                            |
| Illuminated:       | No                                                                                                                                                                                                                                                                                         |
| Electrical:        |                                                                                                                                                                                                                                                                                            |
| Message A:         |                                                                                                                                                                                                                                                                                            |
| Message B:         |                                                                                                                                                                                                                                                                                            |
| Comments:          |                                                                                                                                                                                                                                                                                            |
| Restoration Notes: | Verify copy w/ bank prior to fabrication.<br>Fabricator to verify if secondary copy is<br>required on sign face (i.e. legal, towing, city<br>ordinances or code information). See control<br>documents for product specification and<br>master agreement for installation<br>requirements. |

### Proposed

| Sign Number:       | IW04                                                                                                                                                                                                                                                                                       |
|--------------------|--------------------------------------------------------------------------------------------------------------------------------------------------------------------------------------------------------------------------------------------------------------------------------------------|
| Action Code:       | New                                                                                                                                                                                                                                                                                        |
| Sign Type:         | IP-11                                                                                                                                                                                                                                                                                      |
| Description:       | Interior Plaque Dual Flush                                                                                                                                                                                                                                                                 |
| Face Height:       | 4 1/2"                                                                                                                                                                                                                                                                                     |
| Face Width:        | 6"                                                                                                                                                                                                                                                                                         |
| Overall Height:    |                                                                                                                                                                                                                                                                                            |
| Depth:             |                                                                                                                                                                                                                                                                                            |
| Illuminated:       | No                                                                                                                                                                                                                                                                                         |
| Electrical:        |                                                                                                                                                                                                                                                                                            |
| Message A:         |                                                                                                                                                                                                                                                                                            |
| Message B:         |                                                                                                                                                                                                                                                                                            |
| Comments:          |                                                                                                                                                                                                                                                                                            |
| Restoration Notes: | Verify copy w/ bank prior to fabrication.<br>Fabricator to verify if secondary copy is<br>required on sign face (i.e. legal, towing, city<br>ordinances or code information). See control<br>documents for product specification and<br>master agreement for installation<br>requirements. |