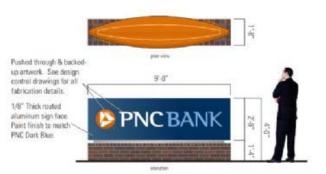

### Proposed

| Sign Number:       | P002                                                                                                                                                                                                                                                                                                                                                  |
|--------------------|-------------------------------------------------------------------------------------------------------------------------------------------------------------------------------------------------------------------------------------------------------------------------------------------------------------------------------------------------------|
| Action Code:       | New                                                                                                                                                                                                                                                                                                                                                   |
| Sign Type:         | Custom                                                                                                                                                                                                                                                                                                                                                |
| Description:       | Custom M-24 Monument Sign - 24 sq. ft.                                                                                                                                                                                                                                                                                                                |
| Face Height:       | 2'-8"                                                                                                                                                                                                                                                                                                                                                 |
| Face Width:        | 9'-0"                                                                                                                                                                                                                                                                                                                                                 |
| Overall Height:    | 4'-O''                                                                                                                                                                                                                                                                                                                                                |
| Depth:             |                                                                                                                                                                                                                                                                                                                                                       |
| Illuminated:       | Yes                                                                                                                                                                                                                                                                                                                                                   |
| Electrical:        |                                                                                                                                                                                                                                                                                                                                                       |
| Message A:         |                                                                                                                                                                                                                                                                                                                                                       |
| Message B:         |                                                                                                                                                                                                                                                                                                                                                       |
| Comments:          | SPECIAL NOTE: "Proposed signage shall be<br>consistent with the architecture of the<br>building per Caligo Crossing PCD, page 10."<br>>> SPECIAL NOTE: G.C. will construct brick<br>base to match building materials and<br>dimensions shown in photomorph.                                                                                           |
| Restoration Notes: | Perform utility locates and verify setbacks<br>prior to fabrication / installation. New<br>electrical work required. Field verify available<br>circuits and access prior to fabrication.<br>Restore ground material to base of new<br>sign. See control documents for product<br>specification and master agreement for<br>installation requirements. |