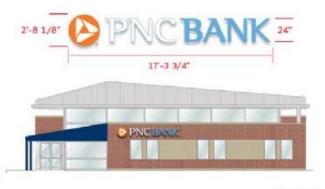

### Proposed

| Sign Number:       | P001                                                                                                                                                                                                                                                                                                                                                  |
|--------------------|-------------------------------------------------------------------------------------------------------------------------------------------------------------------------------------------------------------------------------------------------------------------------------------------------------------------------------------------------------|
| Action Code:       | New                                                                                                                                                                                                                                                                                                                                                   |
| Sign Type:         | Custom                                                                                                                                                                                                                                                                                                                                                |
| Description:       | Custom M-24 Monument Sign - 24 sq. ft.                                                                                                                                                                                                                                                                                                                |
| Face Height:       | 2'-8"                                                                                                                                                                                                                                                                                                                                                 |
| Face Width:        | 9'-0"                                                                                                                                                                                                                                                                                                                                                 |
| Overall Height:    | 4'-0"                                                                                                                                                                                                                                                                                                                                                 |
| Depth:             |                                                                                                                                                                                                                                                                                                                                                       |
| Illuminated:       | Yes                                                                                                                                                                                                                                                                                                                                                   |
| Electrical:        |                                                                                                                                                                                                                                                                                                                                                       |
| Message A:         |                                                                                                                                                                                                                                                                                                                                                       |
| Message B:         |                                                                                                                                                                                                                                                                                                                                                       |
| Comments:          | SPECIAL NOTE: "Proposed signage shall be<br>consistent with the architecture of the<br>building per Caligo Crossing PCD, page 10."<br>>> SPECIAL NOTE: G.C. will construct brick<br>base to match building materials and<br>dimensions shown in photomorph.                                                                                           |
| Restoration Notes: | Perform utility locates and verify setbacks<br>prior to fabrication / installation. New<br>electrical work required. Field verify available<br>circuits and access prior to fabrication.<br>Restore ground material to base of new<br>sign. See control documents for product<br>specification and master agreement for<br>installation requirements. |

### Proposed

| Sign Number:       | P002                                                                                                                                                                                                                                                                                                                                                  |
|--------------------|-------------------------------------------------------------------------------------------------------------------------------------------------------------------------------------------------------------------------------------------------------------------------------------------------------------------------------------------------------|
| Action Code:       | New                                                                                                                                                                                                                                                                                                                                                   |
| Sign Type:         | Custom                                                                                                                                                                                                                                                                                                                                                |
| Description:       | Custom M-24 Monument Sign - 24 sq. ft.                                                                                                                                                                                                                                                                                                                |
| Face Height:       | 2'-8"                                                                                                                                                                                                                                                                                                                                                 |
| Face Width:        | 9'-0"                                                                                                                                                                                                                                                                                                                                                 |
| Overall Height:    | 4'-O''                                                                                                                                                                                                                                                                                                                                                |
| Depth:             |                                                                                                                                                                                                                                                                                                                                                       |
| Illuminated:       | Yes                                                                                                                                                                                                                                                                                                                                                   |
| Electrical:        |                                                                                                                                                                                                                                                                                                                                                       |
| Message A:         |                                                                                                                                                                                                                                                                                                                                                       |
| Message B:         |                                                                                                                                                                                                                                                                                                                                                       |
| Comments:          | SPECIAL NOTE: "Proposed signage shall be<br>consistent with the architecture of the<br>building per Caligo Crossing PCD, page 10."<br>>> SPECIAL NOTE: G.C. will construct brick<br>base to match building materials and<br>dimensions shown in photomorph.                                                                                           |
| Restoration Notes: | Perform utility locates and verify setbacks<br>prior to fabrication / installation. New<br>electrical work required. Field verify available<br>circuits and access prior to fabrication.<br>Restore ground material to base of new<br>sign. See control documents for product<br>specification and master agreement for<br>installation requirements. |