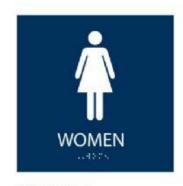

### Proposed

| Sign Number:       | IW02                                                                                                                                                                                                                                                                                       |
|--------------------|--------------------------------------------------------------------------------------------------------------------------------------------------------------------------------------------------------------------------------------------------------------------------------------------|
| Action Code:       | New                                                                                                                                                                                                                                                                                        |
| Sign Type:         | IP-2                                                                                                                                                                                                                                                                                       |
| Description:       | Interior Plaque Women                                                                                                                                                                                                                                                                      |
| Face Height:       | 7 1/2"                                                                                                                                                                                                                                                                                     |
| Face Width:        | 7 1/2"                                                                                                                                                                                                                                                                                     |
| Overall Height:    |                                                                                                                                                                                                                                                                                            |
| Depth:             |                                                                                                                                                                                                                                                                                            |
| Illuminated:       | No                                                                                                                                                                                                                                                                                         |
| Electrical:        |                                                                                                                                                                                                                                                                                            |
| Message A:         |                                                                                                                                                                                                                                                                                            |
| Message B:         |                                                                                                                                                                                                                                                                                            |
| Comments:          |                                                                                                                                                                                                                                                                                            |
| Restoration Notes: | Verify copy w/ bank prior to fabrication.<br>Fabricator to verify if secondary copy is<br>required on sign face (i.e. legal, towing, city<br>ordinances or code information). See control<br>documents for product specification and<br>master agreement for installation<br>requirements. |

IP2 Interior Plaque 7 1/2" x 7 1/2"

| Sign #:             | IW03 |
|---------------------|------|
| Existing Sign Type: |      |
| Face Material:      |      |
| Construction:       |      |
| Height Above Grade: |      |
| Face Height:        |      |
| Face Width:         |      |
| Depth:              |      |
| Illuminated:        |      |
| Electrical:         |      |
|                     |      |