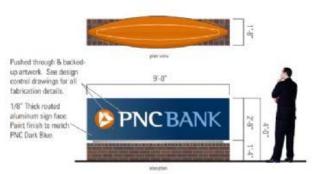

### Proposed

| Sign Number:       | P001                                                                                                                                                                                                                                                                                                                                                  |
|--------------------|-------------------------------------------------------------------------------------------------------------------------------------------------------------------------------------------------------------------------------------------------------------------------------------------------------------------------------------------------------|
| Action Code:       | New                                                                                                                                                                                                                                                                                                                                                   |
| Sign Type:         | Custom                                                                                                                                                                                                                                                                                                                                                |
| Description:       | Custom M-24 Monument Sign - 24 sq. ft.                                                                                                                                                                                                                                                                                                                |
| Face Height:       | 2'-8"                                                                                                                                                                                                                                                                                                                                                 |
| Face Width:        | 9'-0"                                                                                                                                                                                                                                                                                                                                                 |
| Overall Height:    | 4'-0"                                                                                                                                                                                                                                                                                                                                                 |
| Depth:             |                                                                                                                                                                                                                                                                                                                                                       |
| Illuminated:       | Yes                                                                                                                                                                                                                                                                                                                                                   |
| Electrical:        |                                                                                                                                                                                                                                                                                                                                                       |
| Message A:         |                                                                                                                                                                                                                                                                                                                                                       |
| Message B:         |                                                                                                                                                                                                                                                                                                                                                       |
| Comments:          | SPECIAL NOTE: "Proposed signage shall be<br>consistent with the architecture of the<br>building per Caligo Crossing PCD, page 10."<br>>> SPECIAL NOTE: G.C. will construct brick<br>base to match building materials and<br>dimensions shown in photomorph.                                                                                           |
| Restoration Notes: | Perform utility locates and verify setbacks<br>prior to fabrication / installation. New<br>electrical work required. Field verify available<br>circuits and access prior to fabrication.<br>Restore ground material to base of new<br>sign. See control documents for product<br>specification and master agreement for<br>installation requirements. |