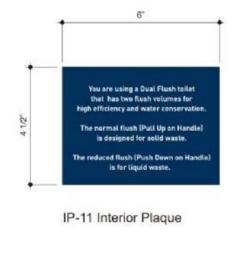

### Proposed

| Sign Number:       | IW03                                                                                                                                                                                                                                                                                       |
|--------------------|--------------------------------------------------------------------------------------------------------------------------------------------------------------------------------------------------------------------------------------------------------------------------------------------|
| Action Code:       | New                                                                                                                                                                                                                                                                                        |
| Sign Type:         | IP-11                                                                                                                                                                                                                                                                                      |
| Description:       | Interior Plaque Dual Flush                                                                                                                                                                                                                                                                 |
| Face Height:       | 4 1/2"                                                                                                                                                                                                                                                                                     |
| Face Width:        | 6"                                                                                                                                                                                                                                                                                         |
| Overall Height:    |                                                                                                                                                                                                                                                                                            |
| Depth:             |                                                                                                                                                                                                                                                                                            |
| Illuminated:       | No                                                                                                                                                                                                                                                                                         |
| Electrical:        |                                                                                                                                                                                                                                                                                            |
| Message A:         |                                                                                                                                                                                                                                                                                            |
| Message B:         |                                                                                                                                                                                                                                                                                            |
| Comments:          |                                                                                                                                                                                                                                                                                            |
| Restoration Notes: | Verify copy w/ bank prior to fabrication.<br>Fabricator to verify if secondary copy is<br>required on sign face (i.e. legal, towing, city<br>ordinances or code information). See control<br>documents for product specification and<br>master agreement for installation<br>requirements. |

### Proposed

| Sign Number:       | IW04                                                                                                                                                                                                                                                                                       |
|--------------------|--------------------------------------------------------------------------------------------------------------------------------------------------------------------------------------------------------------------------------------------------------------------------------------------|
| Action Code:       | New                                                                                                                                                                                                                                                                                        |
| Sign Type:         | IP-11                                                                                                                                                                                                                                                                                      |
| Description:       | Interior Plaque Dual Flush                                                                                                                                                                                                                                                                 |
| Face Height:       | 4 1/2"                                                                                                                                                                                                                                                                                     |
| Face Width:        | 6"                                                                                                                                                                                                                                                                                         |
| Overall Height:    |                                                                                                                                                                                                                                                                                            |
| Depth:             |                                                                                                                                                                                                                                                                                            |
| Illuminated:       | No                                                                                                                                                                                                                                                                                         |
| Electrical:        |                                                                                                                                                                                                                                                                                            |
| Message A:         |                                                                                                                                                                                                                                                                                            |
| Message B:         |                                                                                                                                                                                                                                                                                            |
| Comments:          |                                                                                                                                                                                                                                                                                            |
| Restoration Notes: | Verify copy w/ bank prior to fabrication.<br>Fabricator to verify if secondary copy is<br>required on sign face (i.e. legal, towing, city<br>ordinances or code information). See control<br>documents for product specification and<br>master agreement for installation<br>requirements. |