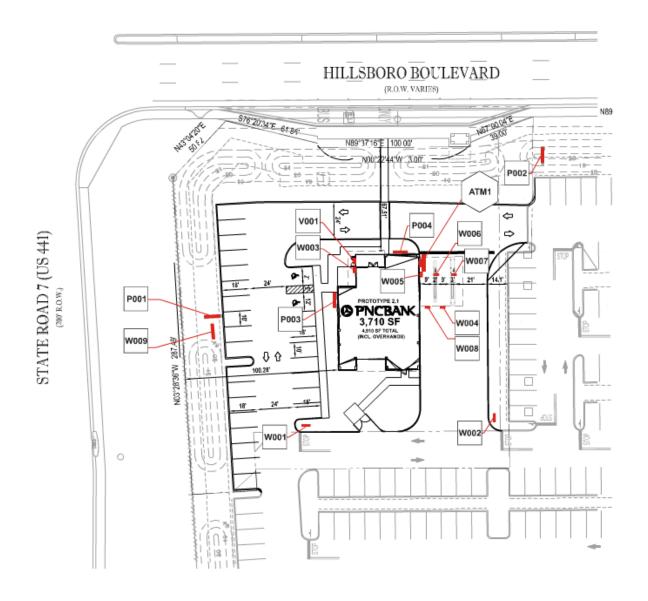

## **Sign**CHART

Site No: BAU033 State Rd 7 & Hillsboro Blvd.

Coconut Creek, FL 33073

Region: Market: Line Of Business: PA:

#### **RECOMMENDATION REPORT**

| Sign # | SignType    | Description                                               | Action |
|--------|-------------|-----------------------------------------------------------|--------|
| IW01   | IP-1        | Interior Plaque Men                                       | New    |
| IW02   | IP-2        | Interior Plaque Women                                     | New    |
| IW03   | IP-11       | Interior Plaque Dual Flush                                | New    |
| IW04   | IP-11       | Interior Plaque Dual Flush                                | New    |
| IW05   | IP-8        | Interior Plaque Roof Access                               | New    |
| IW06   | IP-9        | Interior Plaque Employees Only                            | New    |
| IW07   | IP-10       | Interior Plaque Electrical Room                           | New    |
| P001   | Custom      | Custom M-24 Monument Sign - 24 sq. ft.                    | New    |
| P002   | Custom      | Custom M-24 Monument Sign - 24 sq. ft.                    | New    |
| P003   | IL-24-W     | 24" Illuminated White Channel Letterset (46.35 sq.ft.)    | New    |
| P004   | IL-24-W     | 24" Illuminated White Channel Letterset (46.35 sq.ft.)    | New    |
| V001   | V-2         | Double Door Vinyl Lobby Hours and Drive-Up Hours          | New    |
| W001   | D-3-NL      | 3 sq.ft. Non-Illuminated Directional Sign                 | New    |
| W002   | D-3-NL      | 3 sq.ft. Non-Illuminated Directional Sign                 | New    |
| W003   | RW-5        | Card Swipe Message Plaque                                 | New    |
| W004   | RW-3-NL     | Non-illuminated Wall Mounted Clearance Sign (1 sq.ft.)    | New    |
| W005   | RW-4        | Night Deposit Message Sign                                | New    |
| W006   | FDIC        | FDIC Decal                                                | New    |
| W007   | FDIC        | FDIC Decal                                                | New    |
| W008   | RW-3a-NL    | Non-illuminated Wall Mounted Drive Up ATM Sign (1 sq.ft.) | New    |
| W009   | CONST-1     | Coming Soon Construction Sign (32 sq. ft.)                | New    |
| ATM1   | 3199-DU-SUR | 3199 Drive-up ATM Surround                                | New    |
|        |             |                                                           |        |

# See Site Plan for Location of Proposed New Sign

| Sign #:             | P001 | Aorial = |        |        | (Tan in | a a state of the second | -        | WHIstory |                 |                         | ← W Hills      |
|---------------------|------|----------|--------|--------|---------|-------------------------|----------|----------|-----------------|-------------------------|----------------|
| Existing Sign Type: |      |          | Tw     | Histor | o Bhid  | -                       |          |          | at0 →           | - wi                    | Hillsboro Blvd |
| Face Material:      |      |          | 441    | 1      | 1       | in and                  |          | No.      | Charles Indexed | and the second          | apart.         |
| Construction:       |      |          | •      |        | ( and   |                         |          | 1        | a series        | E                       | 5-             |
| Height Above Grade: |      |          | 1      |        | 1 25    | 1                       | C.S.     |          | YE              | The state               | 71             |
| Face Height:        |      | 144 ·    | V 88-7 |        | -       | -                       | -        | 「「       | A TON           | 83                      | -210           |
| Face Width:         |      | N SR-J   |        |        |         | 200 8                   |          | The .    |                 | 100                     | 1              |
| Depth:              |      |          |        |        | 24      |                         | S. M.    | 1 AS     |                 |                         |                |
| Illuminated:        |      |          |        |        |         | a des                   |          |          | 1               | K                       |                |
| Electrical:         |      |          | •      |        |         |                         |          |          | ALC: NO         | States.                 |                |
|                     |      |          | 2      |        | 1       | No. Al                  |          | A MARCON | allen-          |                         |                |
|                     |      | S. 10    |        | 1      | 14 T    | Cocon                   | ul Creek | 10 4     | FETERICIES      | No. of Concession, Name |                |

### Proposed

| Sign Number:       | P001                                                                                                                                                                                                                                                                                                                                                  |
|--------------------|-------------------------------------------------------------------------------------------------------------------------------------------------------------------------------------------------------------------------------------------------------------------------------------------------------------------------------------------------------|
| Action Code:       | New                                                                                                                                                                                                                                                                                                                                                   |
| Sign Type:         | Custom                                                                                                                                                                                                                                                                                                                                                |
| Description:       | Custom M-24 Monument Sign - 24 sq. ft.                                                                                                                                                                                                                                                                                                                |
| Face Height:       | 2'-8"                                                                                                                                                                                                                                                                                                                                                 |
| Face Width:        | 9'-0"                                                                                                                                                                                                                                                                                                                                                 |
| Overall Height:    | 4'-0"                                                                                                                                                                                                                                                                                                                                                 |
| Depth:             |                                                                                                                                                                                                                                                                                                                                                       |
| Illuminated:       | Yes                                                                                                                                                                                                                                                                                                                                                   |
| Electrical:        |                                                                                                                                                                                                                                                                                                                                                       |
| Message A:         |                                                                                                                                                                                                                                                                                                                                                       |
| Message B:         |                                                                                                                                                                                                                                                                                                                                                       |
| Comments:          | SPECIAL NOTE: "Proposed signage shall be<br>consistent with the architecture of the<br>building per Caligo Crossing PCD, page 10."<br>>> SPECIAL NOTE: G.C. will construct brick<br>base to match building materials and<br>dimensions shown in photomorph.                                                                                           |
| Restoration Notes: | Perform utility locates and verify setbacks<br>prior to fabrication / installation. New<br>electrical work required. Field verify available<br>circuits and access prior to fabrication.<br>Restore ground material to base of new<br>sign. See control documents for product<br>specification and master agreement for<br>installation requirements. |

the set in

Custom M-25 Monument Sign (24 sqft)

| Sign #:             | P002 | Acrial + |        |                 | -          | W Hilbshore Blvd                                                                                                                                                                                                                                                                                                                                                                                                                                                                                                                                                                                                                                                                                                                                                                                                                                                                                                                                                                                                                                                                                                                                                                                                                                                                                                                                                                                                                                                                                                                                                                                                                                                                                                                                                                                                                                                                                                                                                                                                                                                                                                               | st + WHEN         |
|---------------------|------|----------|--------|-----------------|------------|--------------------------------------------------------------------------------------------------------------------------------------------------------------------------------------------------------------------------------------------------------------------------------------------------------------------------------------------------------------------------------------------------------------------------------------------------------------------------------------------------------------------------------------------------------------------------------------------------------------------------------------------------------------------------------------------------------------------------------------------------------------------------------------------------------------------------------------------------------------------------------------------------------------------------------------------------------------------------------------------------------------------------------------------------------------------------------------------------------------------------------------------------------------------------------------------------------------------------------------------------------------------------------------------------------------------------------------------------------------------------------------------------------------------------------------------------------------------------------------------------------------------------------------------------------------------------------------------------------------------------------------------------------------------------------------------------------------------------------------------------------------------------------------------------------------------------------------------------------------------------------------------------------------------------------------------------------------------------------------------------------------------------------------------------------------------------------------------------------------------------------|-------------------|
| Existing Sign Type: |      | 2        | Iwa    | Hilsbore Blvd   |            | → 810 →                                                                                                                                                                                                                                                                                                                                                                                                                                                                                                                                                                                                                                                                                                                                                                                                                                                                                                                                                                                                                                                                                                                                                                                                                                                                                                                                                                                                                                                                                                                                                                                                                                                                                                                                                                                                                                                                                                                                                                                                                                                                                                                        | + W Hilsboro Bhd  |
| Face Material:      |      | 1        | -      | 1               | the second | A Designation of the local division of the l | a state           |
| Construction:       |      |          | te t   | Section 2       |            | -                                                                                                                                                                                                                                                                                                                                                                                                                                                                                                                                                                                                                                                                                                                                                                                                                                                                                                                                                                                                                                                                                                                                                                                                                                                                                                                                                                                                                                                                                                                                                                                                                                                                                                                                                                                                                                                                                                                                                                                                                                                                                                                              |                   |
| Height Above Grade: |      |          | •      | 1 1 1 1 1       |            | 1                                                                                                                                                                                                                                                                                                                                                                                                                                                                                                                                                                                                                                                                                                                                                                                                                                                                                                                                                                                                                                                                                                                                                                                                                                                                                                                                                                                                                                                                                                                                                                                                                                                                                                                                                                                                                                                                                                                                                                                                                                                                                                                              | 15000 23          |
| Face Height:        |      | 推 .      | N SH-7 |                 | 20         | The second                                                                                                                                                                                                                                                                                                                                                                                                                                                                                                                                                                                                                                                                                                                                                                                                                                                                                                                                                                                                                                                                                                                                                                                                                                                                                                                                                                                                                                                                                                                                                                                                                                                                                                                                                                                                                                                                                                                                                                                                                                                                                                                     | 88                |
| Face Width:         |      | N SR-J   |        |                 |            | 123                                                                                                                                                                                                                                                                                                                                                                                                                                                                                                                                                                                                                                                                                                                                                                                                                                                                                                                                                                                                                                                                                                                                                                                                                                                                                                                                                                                                                                                                                                                                                                                                                                                                                                                                                                                                                                                                                                                                                                                                                                                                                                                            |                   |
| Depth:              |      | 2        |        |                 | S.A.       | A                                                                                                                                                                                                                                                                                                                                                                                                                                                                                                                                                                                                                                                                                                                                                                                                                                                                                                                                                                                                                                                                                                                                                                                                                                                                                                                                                                                                                                                                                                                                                                                                                                                                                                                                                                                                                                                                                                                                                                                                                                                                                                                              |                   |
| Illuminated:        |      |          | 1      | He Hate         |            | Home 5                                                                                                                                                                                                                                                                                                                                                                                                                                                                                                                                                                                                                                                                                                                                                                                                                                                                                                                                                                                                                                                                                                                                                                                                                                                                                                                                                                                                                                                                                                                                                                                                                                                                                                                                                                                                                                                                                                                                                                                                                                                                                                                         |                   |
| Electrical:         |      |          |        | Mary an         |            |                                                                                                                                                                                                                                                                                                                                                                                                                                                                                                                                                                                                                                                                                                                                                                                                                                                                                                                                                                                                                                                                                                                                                                                                                                                                                                                                                                                                                                                                                                                                                                                                                                                                                                                                                                                                                                                                                                                                                                                                                                                                                                                                |                   |
|                     |      |          | 1      | Me sures        |            | And the second second                                                                                                                                                                                                                                                                                                                                                                                                                                                                                                                                                                                                                                                                                                                                                                                                                                                                                                                                                                                                                                                                                                                                                                                                                                                                                                                                                                                                                                                                                                                                                                                                                                                                                                                                                                                                                                                                                                                                                                                                                                                                                                          | 3                 |
|                     |      | S3.60    | 10     | A Distantion in | A designed | and the strend of the strend o | Statistics of the |

### Proposed

| Sign Number:       | P002                                                                                                                                                                                                                                                                                                                                                  |
|--------------------|-------------------------------------------------------------------------------------------------------------------------------------------------------------------------------------------------------------------------------------------------------------------------------------------------------------------------------------------------------|
| Action Code:       | New                                                                                                                                                                                                                                                                                                                                                   |
| Sign Type:         | Custom                                                                                                                                                                                                                                                                                                                                                |
| Description:       | Custom M-24 Monument Sign - 24 sq. ft.                                                                                                                                                                                                                                                                                                                |
| Face Height:       | 2'-8"                                                                                                                                                                                                                                                                                                                                                 |
| Face Width:        | 9'-0"                                                                                                                                                                                                                                                                                                                                                 |
| Overall Height:    | 4'-O''                                                                                                                                                                                                                                                                                                                                                |
| Depth:             |                                                                                                                                                                                                                                                                                                                                                       |
| Illuminated:       | Yes                                                                                                                                                                                                                                                                                                                                                   |
| Electrical:        |                                                                                                                                                                                                                                                                                                                                                       |
| Message A:         |                                                                                                                                                                                                                                                                                                                                                       |
| Message B:         |                                                                                                                                                                                                                                                                                                                                                       |
| Comments:          | SPECIAL NOTE: "Proposed signage shall be<br>consistent with the architecture of the<br>building per Caligo Crossing PCD, page 10."<br>>> SPECIAL NOTE: G.C. will construct brick<br>base to match building materials and<br>dimensions shown in photomorph.                                                                                           |
| Restoration Notes: | Perform utility locates and verify setbacks<br>prior to fabrication / installation. New<br>electrical work required. Field verify available<br>circuits and access prior to fabrication.<br>Restore ground material to base of new<br>sign. See control documents for product<br>specification and master agreement for<br>installation requirements. |

the set

AFRICANIF ALE

Custom M-25 Monument Sign (24 sqft)

| Sign #:             | P003 |
|---------------------|------|
| Existing Sign Type: |      |
| Face Material:      |      |
| Construction:       |      |
| Height Above Grade: |      |
| Face Height:        |      |
| Face Width:         |      |
| Depth:              |      |
| Illuminated:        |      |
| Electrical:         |      |
|                     |      |