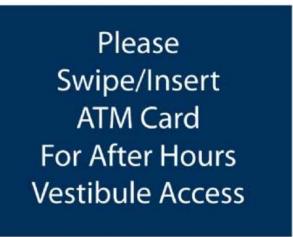

#### **RECOMMENDATION REPORT**

| Sign # | SignType    | Description                                               | Action |
|--------|-------------|-----------------------------------------------------------|--------|
| IW01   | IP-1        | Interior Plaque Men                                       | New    |
| IW02   | IP-2        | Interior Plaque Women                                     | New    |
| IW03   | IP-11       | Interior Plaque Dual Flush                                | New    |
| IW04   | IP-11       | Interior Plaque Dual Flush                                | New    |
| IW05   | IP-8        | Interior Plaque Roof Access                               | New    |
| IW06   | IP-9        | Interior Plaque Employees Only                            | New    |
| IW07   | IP-10       | Interior Plaque Electrical Room                           | New    |
| P001   | Custom      | Custom M-24 Monument Sign - 24 sq. ft.                    | New    |
| P002   | Custom      | Custom M-24 Monument Sign - 24 sq. ft.                    | New    |
| P003   | IL-24-W     | 24" Illuminated White Channel Letterset (46.35 sq.ft.)    | New    |
| P004   | IL-24-W     | 24" Illuminated White Channel Letterset (46.35 sq.ft.)    | New    |
| V001   | V-2         | Double Door Vinyl Lobby Hours and Drive-Up Hours          | New    |
| W001   | D-3-NL      | 3 sq.ft. Non-Illuminated Directional Sign                 | New    |
| W002   | D-3-NL      | 3 sq.ft. Non-Illuminated Directional Sign                 | New    |
| W003   | RW-5        | Card Swipe Message Plaque                                 | New    |
| W004   | RW-3-NL     | Non-illuminated Wall Mounted Clearance Sign (1 sq.ft.)    | New    |
| W005   | RW-4        | Night Deposit Message Sign                                | New    |
| W006   | FDIC        | FDIC Decal                                                | New    |
| W007   | FDIC        | FDIC Decal                                                | New    |
| W008   | RW-3a-NL    | Non-illuminated Wall Mounted Drive Up ATM Sign (1 sq.ft.) | New    |
| W009   | CONST-1     | Coming Soon Construction Sign (32 sq. ft.)                | New    |
| ATM1   | 3199-DU-SUR | 3199 Drive-up ATM Surround                                | New    |
|        |             |                                                           |        |