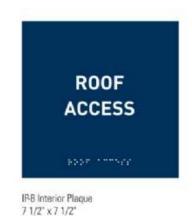

### Proposed

| Sign Number:       | IW05                                                                                                                                                                                                                                                                                       |
|--------------------|--------------------------------------------------------------------------------------------------------------------------------------------------------------------------------------------------------------------------------------------------------------------------------------------|
| Action Code:       | New                                                                                                                                                                                                                                                                                        |
| Sign Type:         | IP-8                                                                                                                                                                                                                                                                                       |
| Description:       | Interior Plaque Roof Access                                                                                                                                                                                                                                                                |
| Face Height:       | 7 1/2"                                                                                                                                                                                                                                                                                     |
| Face Width:        | 7 1/2"                                                                                                                                                                                                                                                                                     |
| Overall Height:    |                                                                                                                                                                                                                                                                                            |
| Depth:             |                                                                                                                                                                                                                                                                                            |
| Illuminated:       | No                                                                                                                                                                                                                                                                                         |
| Electrical:        |                                                                                                                                                                                                                                                                                            |
| Message A:         |                                                                                                                                                                                                                                                                                            |
| Message B:         |                                                                                                                                                                                                                                                                                            |
| Comments:          |                                                                                                                                                                                                                                                                                            |
| Restoration Notes: | Verify copy w/ bank prior to fabrication.<br>Fabricator to verify if secondary copy is<br>required on sign face (i.e. legal, towing, city<br>ordinances or code information). See control<br>documents for product specification and<br>master agreement for installation<br>requirements. |