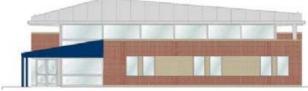

>required. See control documents for product<br>specification and master agreement for<br>installation requirements. |



IL-24-W 24" Illuminated White Channel Letters - 46.35 sq.ft.

Main Entrance Elevation Prototype 2.1

| Sign #:             | V001 |                |
|---------------------|------|----------------|
| Existing Sign Type: |      |                |
| Face Material:      |      |                |
| Construction:       |      |                |
| Height Above Grade: |      |                |
| Face Height:        |      |                |
| Face Width:         |      |                |
| Depth:              |      |                |
| Illuminated:        |      | - H. St. No. 4 |
| Electrical:         |      |                |
|                     |      |                |



Office Side Elevation Prototype 2.1

## Proposed

| Sign Number:       | V001                                                                                                                                  |
|--------------------|---------------------------------------------------------------------------------------------------------------------------------------|
| Action Code:       | New                                                                                                                                   |
| Sign Type:         | V-2                                                                                                                                   |
| Description:       | Double Door Vinyl Lobby Hours and Drive-Up Hours