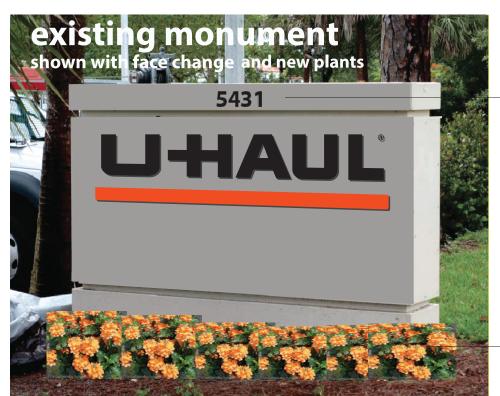

## Field survey required prior to fabrication

existing address number: if numbers are not 6" tall then remake to be 6" tall

Landscaping required by city Required to list species and quantities Crossandra "Orange Marmalade" plants. 6 plants on east side of monument, 6 plants on west side of monument

## **Replacement Faces**

Face Detail: Routed aluminum panel montex finish to match existing monument, with 1/2" thick push thru acrylic "UHAUL"

## Colors:

"UHAUL" 3M 3635-222 Dualtone Perforated Vinyl black/white - VINYL

Orange Stripe (part of UHAUL official logo) Orange on product graphics 3M Poppy Red #3630-143 - VINYL

LED light boxes to be added to insure propper lighting