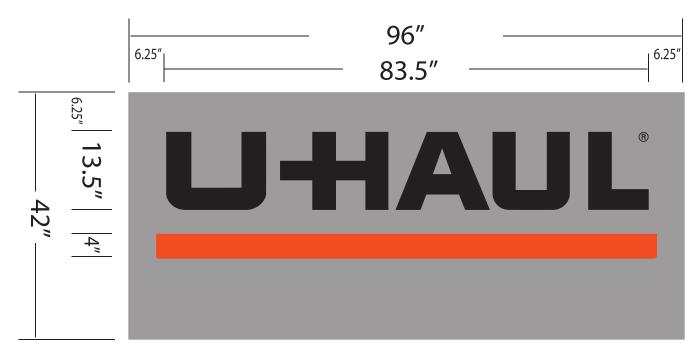

## **Replacement Faces**

Face Detail: Routed aluminum panel montex finish to match existing monument, with 1/2" thick push thru acrylic "UHAUL"

## Colors:

"UHAUL" 3M 3635-222 Dualtone Perforated Vinyl black/white - VINYL

Orange Stripe (part of UHAUL official logo) Orange on product graphics 3M Poppy Red #3630-143 - VINYL

LED light boxes to be added to insure propper lighting

xisting monument

AMERCO

5431 Johnson Rd. Coconut Creek, FL 33073

788028

DATE: 9-23-14 rev. 12-22-14

16'-6"

LJ-H-ALL
®

3M 3635-222
Dualtone Perforated Vinyl
black/white - VINYL
On Faces