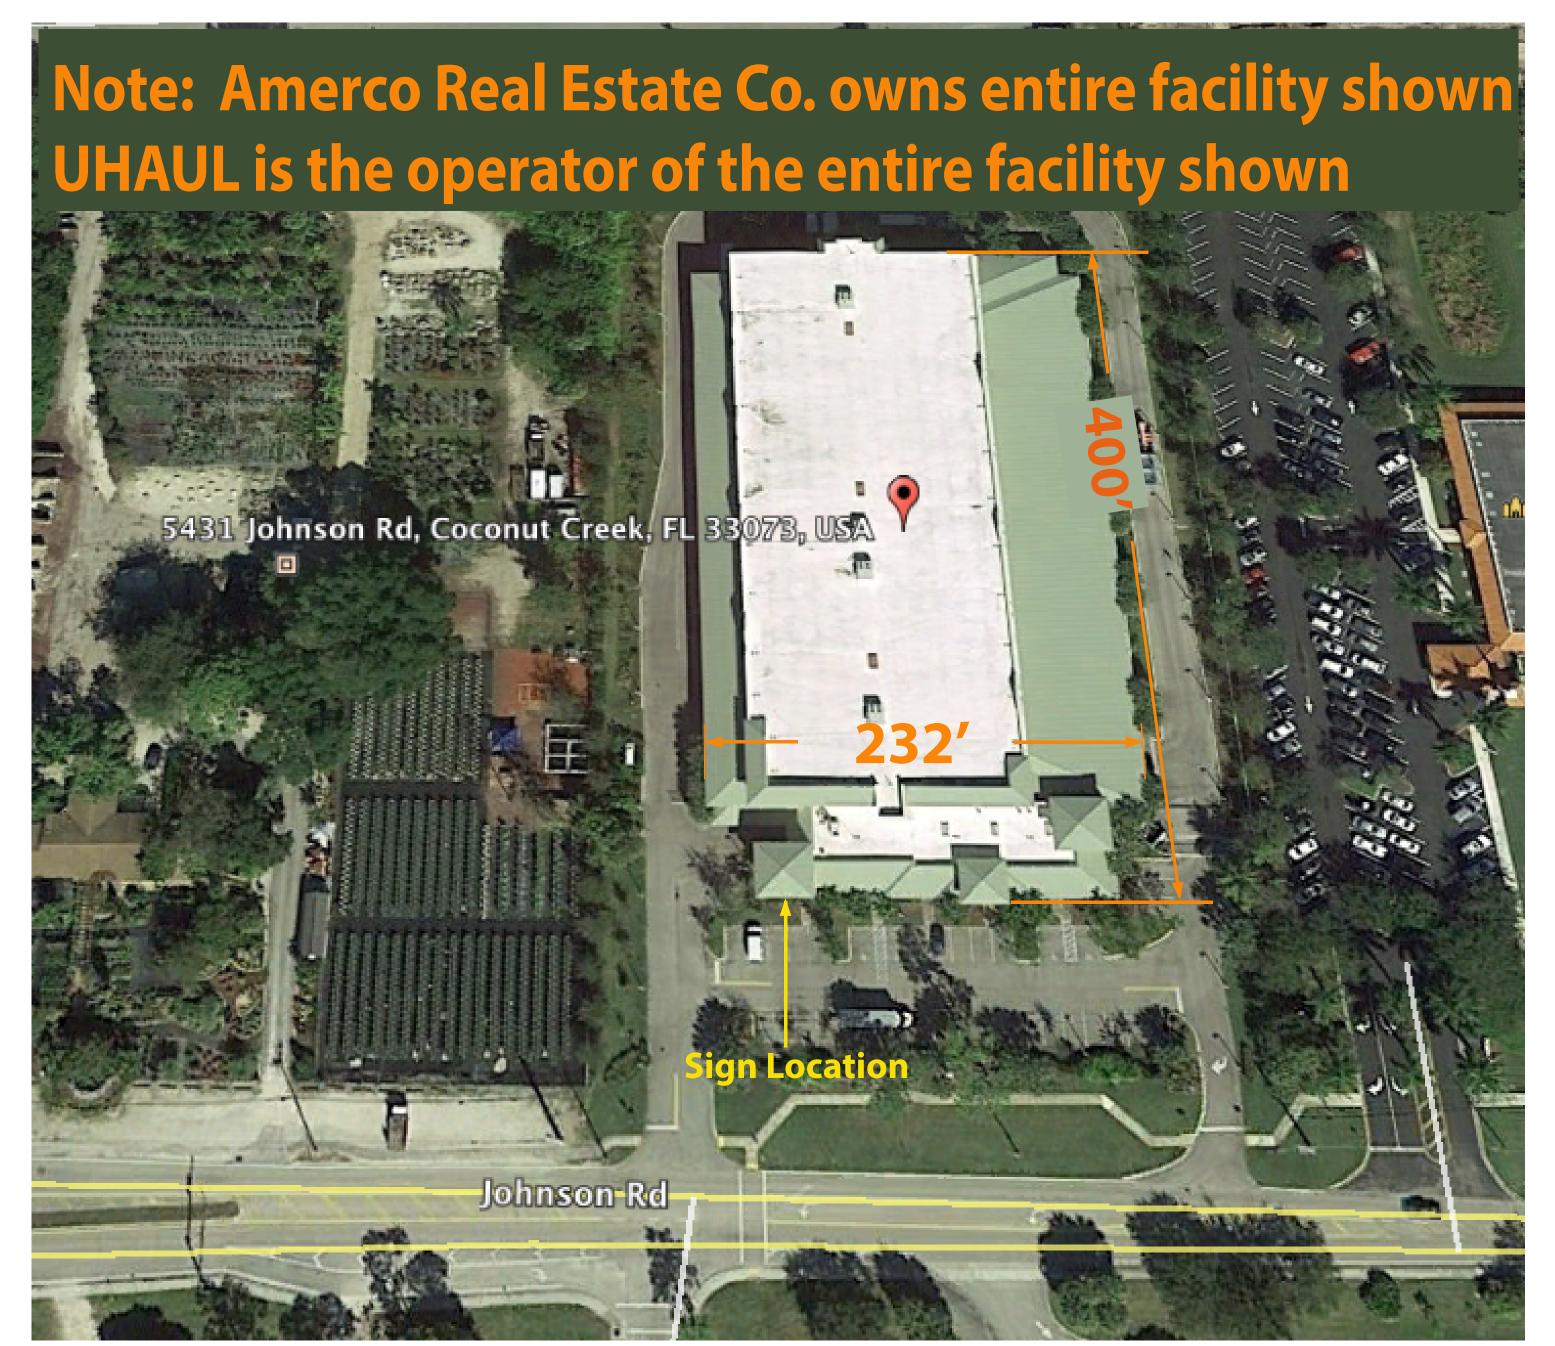

xisting monument

AMERCO

5431 Johnson Rd. Coconut Creek, FL 33073

788028

DATE: 9-23-14 rev. 12-22-14

16'-6"

LJ-H-ALL
®

3M 3635-222
Dualtone Perforated Vinyl
black/white - VINYL
On Faces

AMERCO.

REAL ESTATE COMPANY

COCONUT CREEK 5431 JOHNSON RD

COCONUT CREEK, FL

788028

9-23-14