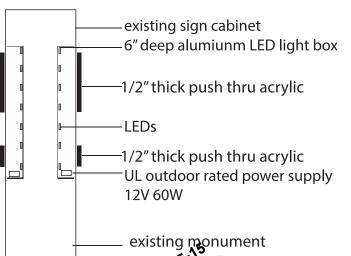

## **Replacement Faces**

Face Detail: Routed aluminum panel montex finish to match existing monument, with 1/2" thick push thru acrylic "UHAUL"

## Colors:

"UHAUL" 3M 3635-222 Dualtone Perforated Vinyl black/white - VINYL

Orange Stripe (part of UHAUL official logo) Orange on product graphics 3M Poppy Red #3630-143 - VINYL

LED light boxes to be added to insure propper lighting