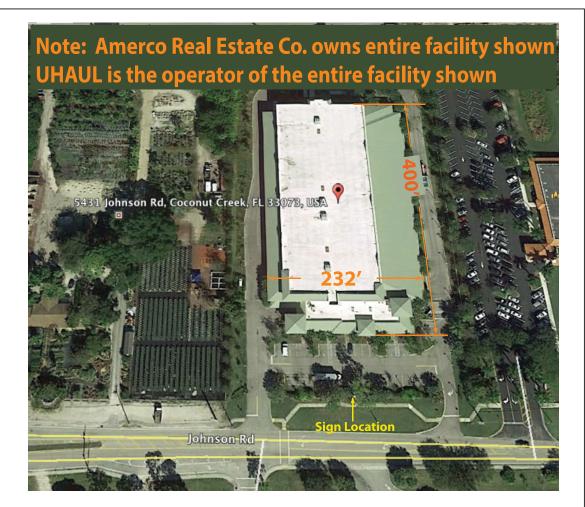

AMERCO.

REAL ESTATE COMPANY

COCONUT CREEK 5431 JOHNSON RD

COCONUT CREEK, FL

788028

9-23-14