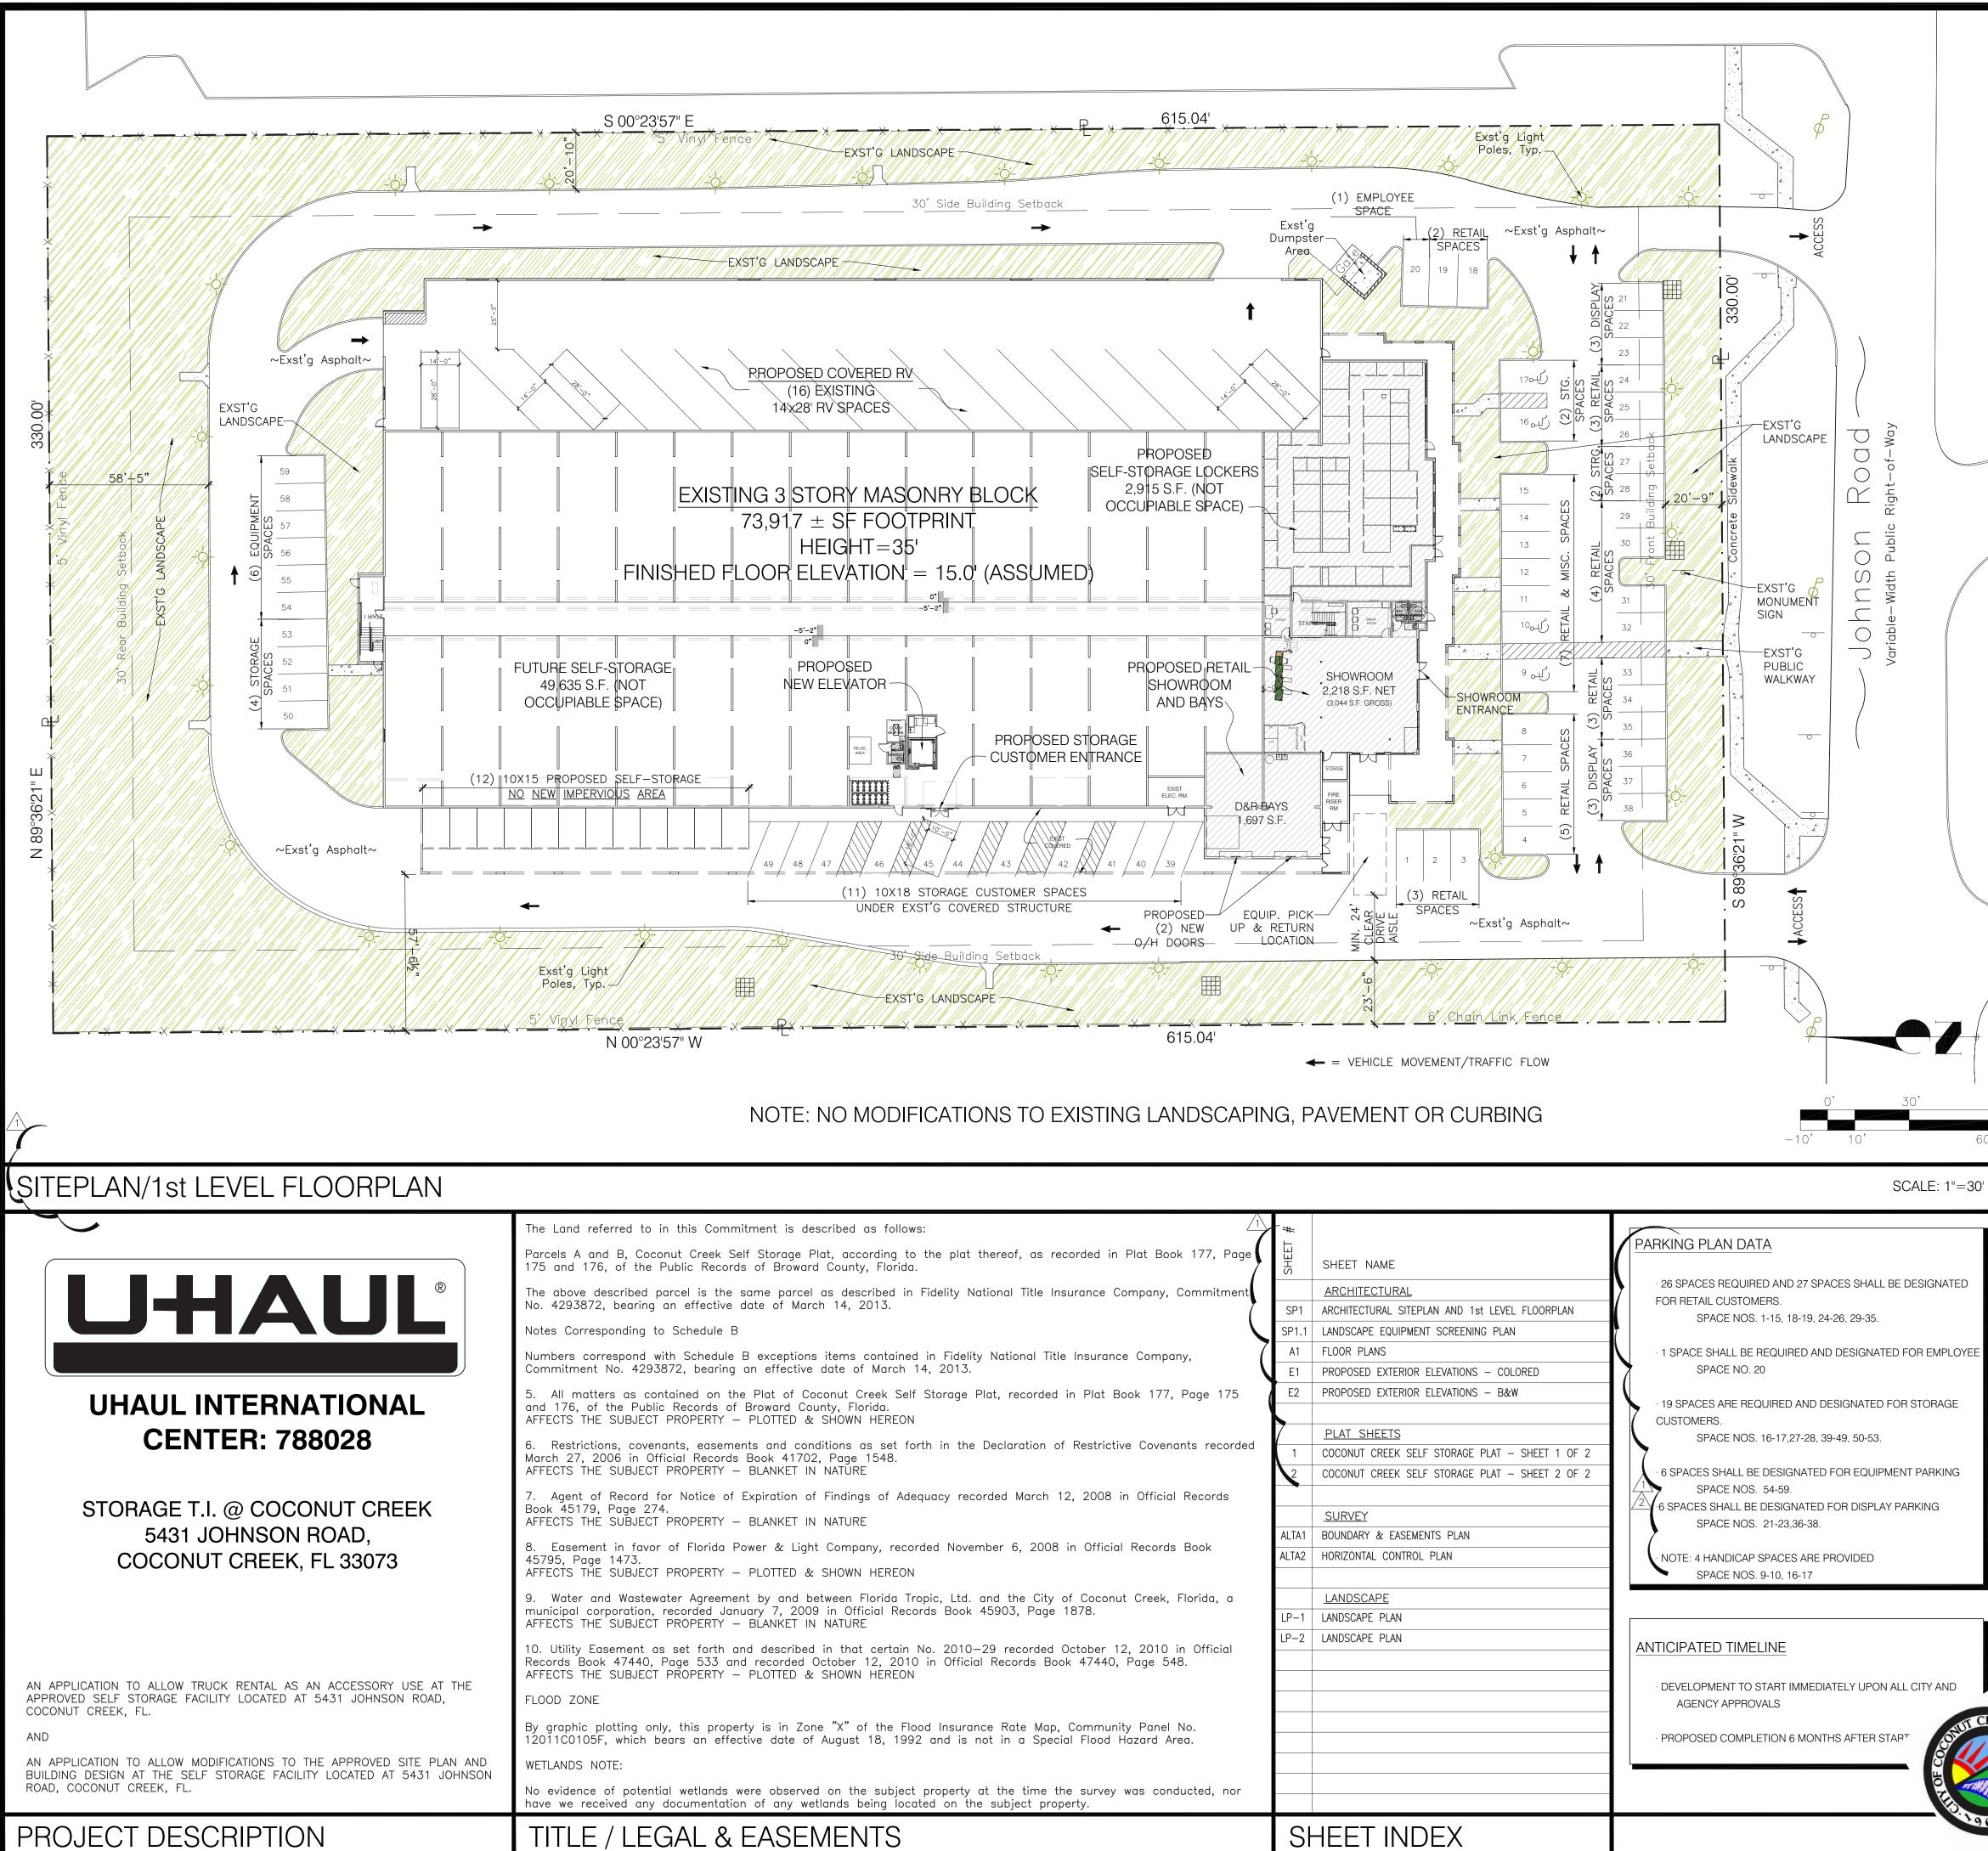

| SCALE: | 1"=30 |
|--------|-------|

| t thereof, as recorded in Plat Book 177, Page                                    | F ₩<br>Li<br>H<br>SHEET NAME                                                                                                      | PARKING PLAN DATA                                                                                                        |
|----------------------------------------------------------------------------------|-----------------------------------------------------------------------------------------------------------------------------------|--------------------------------------------------------------------------------------------------------------------------|
| National Title Insurance Company, Commitment                                     | ARCHITECTURAL     SP1   ARCHITECTURAL SITEPLAN AND 1st LEVEL FLOORPLAN     SP1.1   LANDSCAPE EQUIPMENT SCREENING PLAN             | • 26 SPACES REQUIRED AND 27 SPACES SHALL BE DESIGNATED<br>FOR RETAIL CUSTOMERS.<br>SPACE NOS. 1-15, 18-19, 24-26, 29-35. |
| elity National Title Insurance Company,<br>3.                                    | A1 FLOOR PLANS   E1 PROPOSED EXTERIOR ELEVATIONS - COLORED                                                                        | • 1 SPACE SHALL BE REQUIRED AND DESIGNATED FOR EMPLOYEE<br>SPACE NO. 20                                                  |
| e Plat, recorded in Plat Book 177, Page 175                                      | E2 PROPOSED EXTERIOR ELEVATIONS – B&W                                                                                             | - 19 SPACES ARE REQUIRED AND DESIGNATED FOR STORAGE<br>CUSTOMERS.                                                        |
| ne Declaration of Restrictive Covenants recorded                                 | PLAT_SHEETS       1     COCONUT CREEK SELF STORAGE PLAT – SHEET 1 OF 2       2     COCONUT CREEK SELF STORAGE PLAT – SHEET 2 OF 2 | SPACE NOS. 16-17,27-28, 39-49, 50-53.                                                                                    |
| ecorded March 12, 2008 in Official Records                                       | <u>SURVEY</u>                                                                                                                     | SPACE NOS. 54-59. SPACES SHALL BE DESIGNATED FOR DISPLAY PARKING SPACE NOS. 21-23,36-38.                                 |
| vember 6, 2008 in Official Records Book                                          | ALTA1 BOUNDARY & EASEMENTS PLAN   ALTA2 HORIZONTAL CONTROL PLAN                                                                   | NOTE: 4 HANDICAP SPACES ARE PROVIDED<br>SPACE NOS. 9-10, 16-17                                                           |
| I. and the City of Coconut Creek, Florida, a<br>k 45903, Page 1878.              | LANDSCAPE<br>LP-1 LANDSCAPE PLAN                                                                                                  |                                                                                                                          |
| 0—29 recorded October 12, 2010 in Official<br>cial Records Book 47440, Page 548. | LP-2 LANDSCAPE PLAN                                                                                                               | ANTICIPATED TIMELINE                                                                                                     |
| ance Rate Map, Community Panel No.                                               |                                                                                                                                   | DEVELOPMENT TO START IMMEDIATELY UPON ALL CITY AND<br>AGENCY APPROVALS PROPOSED COMPLETION 6 MONTHS AFTER START          |
| not in a Special Flood Hazard Area.                                              |                                                                                                                                   | PROPOSED COMPLETION 6 MONTHS AFTER STAP                                                                                  |
| y at the time the survey was conducted, nor<br>the subject property.             |                                                                                                                                   |                                                                                                                          |
|                                                                                  | SHEET INDEX                                                                                                                       |                                                                                                                          |
|                                                                                  |                                                                                                                                   |                                                                                                                          |