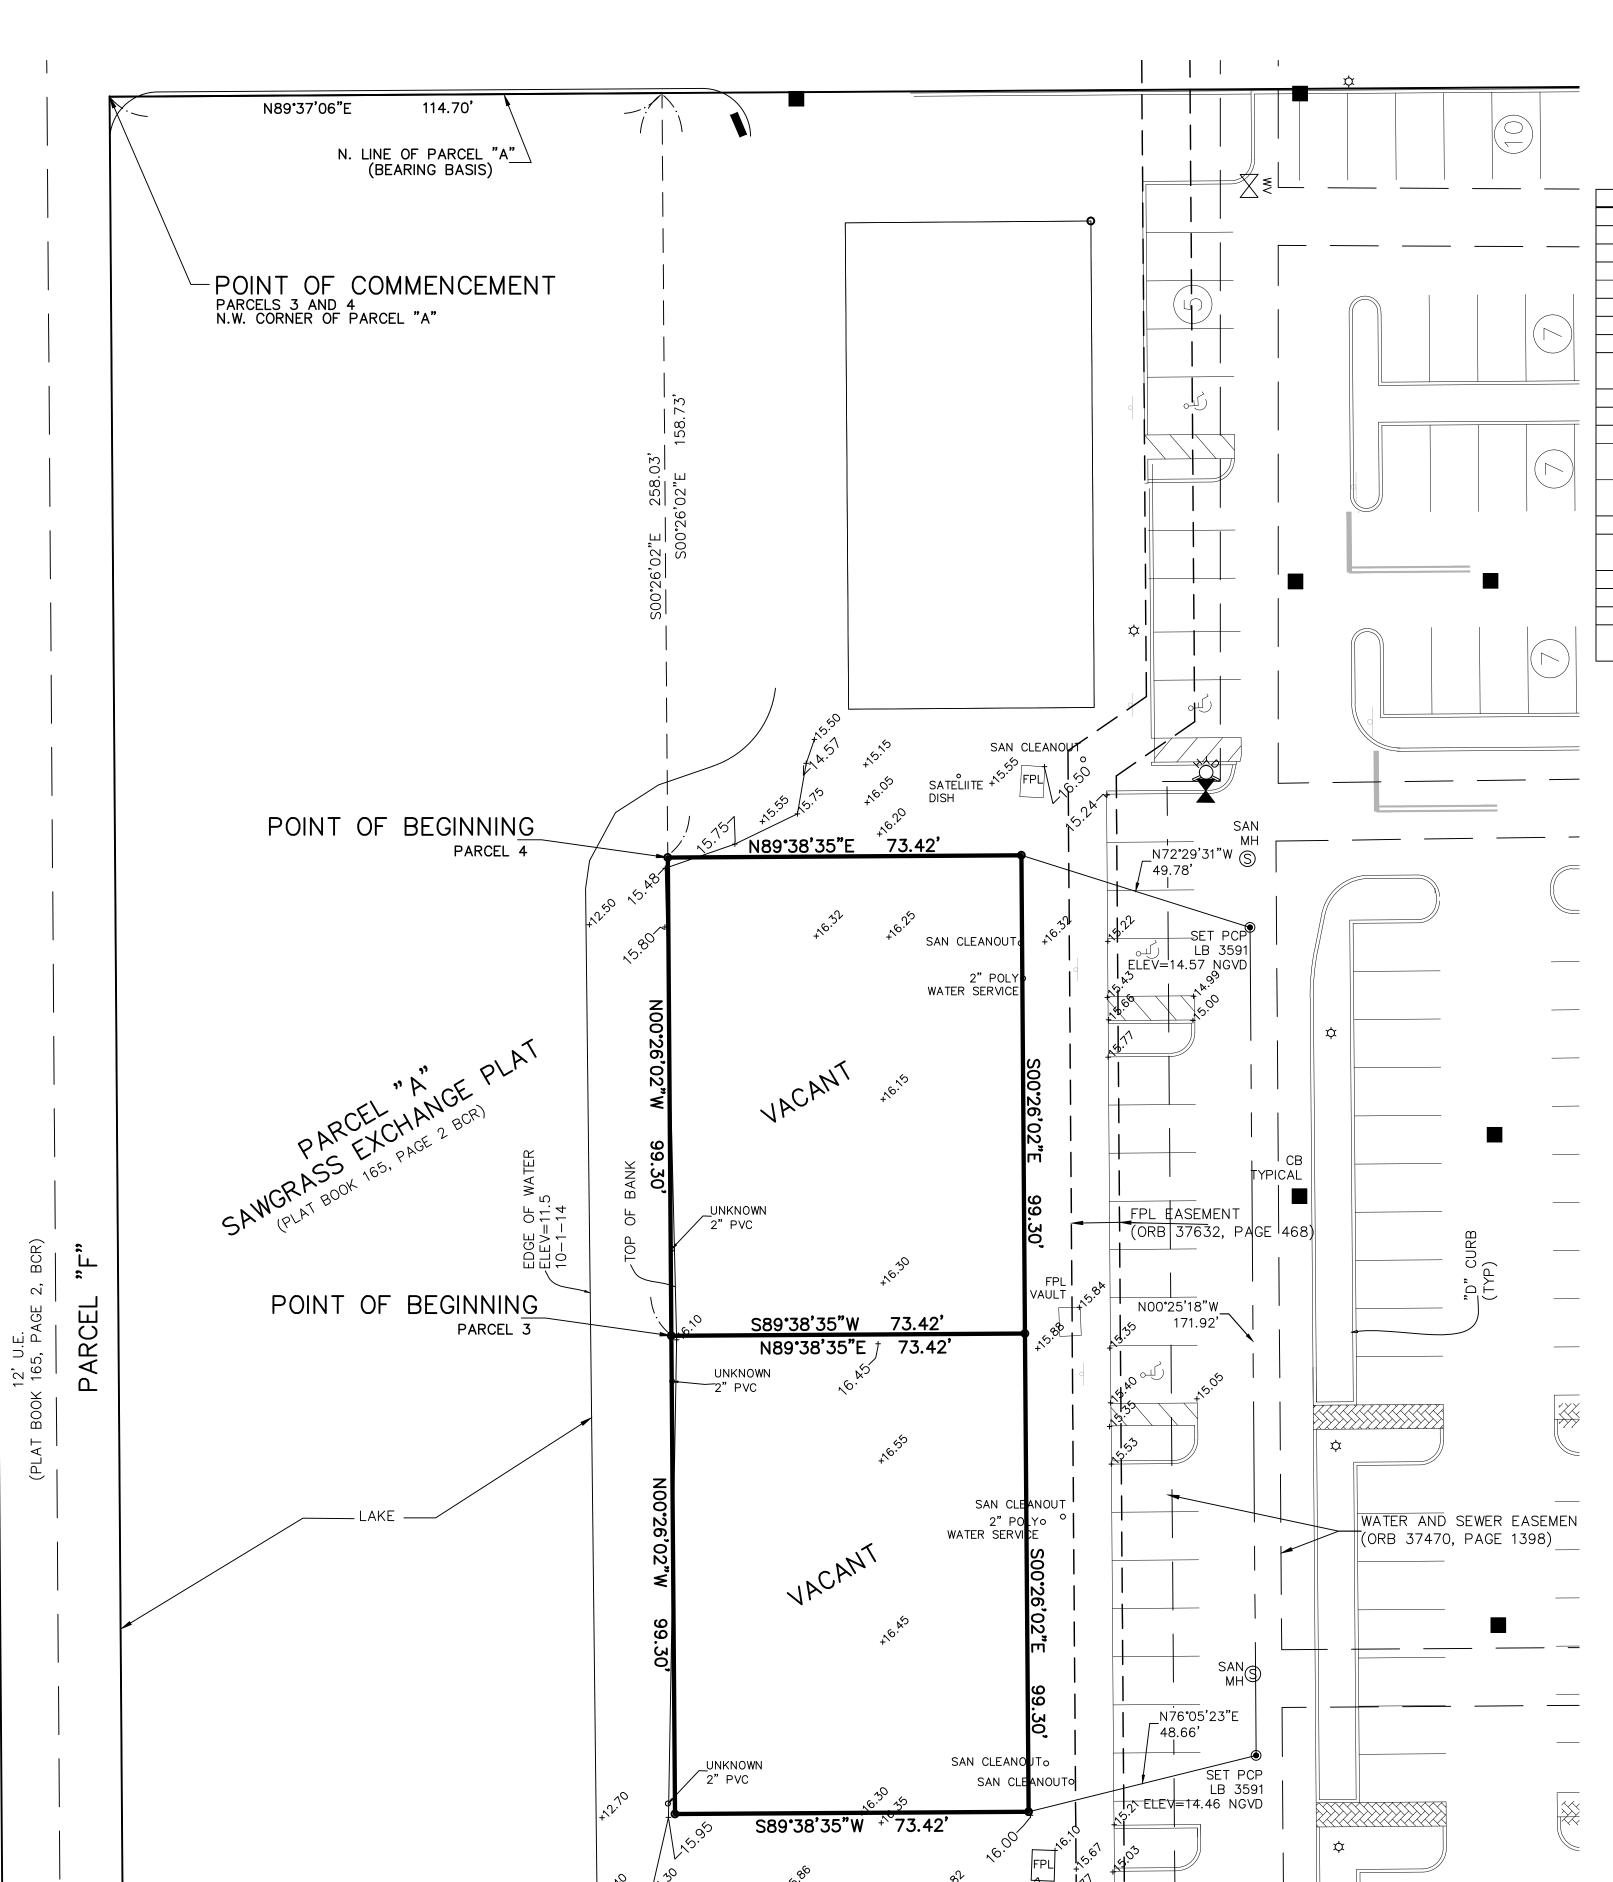

#### **LEGAL DESCRIPTION:**

PARCEL 3

A PORTION OF PARCEL "A", SAWGRASS EXCHANGE PLAT, ACCORDING TO THE PLAT THEREOF AS RECORDED IN PLAT BOOK 165, PAGE 2, OF THE PUBLIC RECORDS OF BROWARD COUNTY, FLORIDA, BEING DESCRIBED AS FOLLOWS:

COMMENCE AT THE NORTHWEST CORNER OF SAID PARCEL "A"; THENCE N89°37'06"E ALONG THE NORTH LINE OF SAID PARCEL "A", A DISTANCE OF 114.70 FEET; THENCE S00°26'02"E, 258.03 FEET TO THE POINT OF BEGINNING; THENCE N89°38'35"E, 73.42 FEET; THENCE S00°26'02"E, 99.30 FEET; THENCE S89°38'35"W, 73.42 FEET; THENCE N00°26'02"W, 99.30 FEET TO THE POINT OF BEGINNING.

CONTAINING 7,290.6 SQUARE FEET (0.1674 ACRES) MORE OR LESS.

#### PARCEL 4

A PORTION OF PARCEL "A", SAWGRASS EXCHANGE PLAT, ACCORDING TO THE PLAT THEREOF AS RECORDED IN PLAT BOOK 165, PAGE 2, OF THE PUBLIC RECORDS OF BROWARD COUNTY, FLORIDA, BEING DESCRIBED AS FOLLOWS:

COMMENCE AT THE NORTHWEST CORNER OF SAID PARCEL "A"; THENCE N89°37'06"E ALONG THE NORTH LINE OF SAID PARCEL "A", A DISTANCE OF 114.70 FEET; THENCE S00°26'02"E, 158.73 FEET TO THE POINT OF BEGINNING; THENCE N89°38'35"E, 73.42 FEET; THENCE S00°26'02"E, 99.30 FEET; THENCE S89°38'35"W, 73.42 FEET; THENCE N00°26'02"W, 99.30 FEET TO THE POINT OF BEGINNING.

CONTAINING 7,290.6 SQUARE FEET (0.1674 ACRES) MORE OR LESS.

SAID LANDS LYING IN THE CITY OF COCONUT CREEK, BROWARD COUNTY, FLORIDA

TOTAL CONTAINING 14,581.2 SQUARE FEET/0.3347 ACRES, MORE OR LESS.