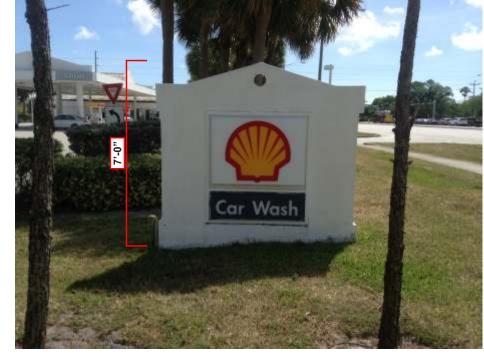

EXISTING INTERNALLY ILLUMINATED SIGN CABINET TO BE REMOVED AND DISCARDED.





**EXISTING CONDITION** 

## **MONUMENT SIGN #2** SIDE B

**EXISTING CONDITION** 

## **MONUMENT SIGN #2** SIDE A

**EXISTING CONDITION** 





FCE179-R8 #1810 Coconut Creek , FL DRC REVIEW

F:\First Coast Energy - (Daily's)\ART\Art CDR \FFCE179-R8 #1810 Coconut Creek , FL DRC REVIEW.cdr

05.04.15 : ORIGINAL CONCEPT
09.23.15 : R1 · various · tb
10.28.15: R2 · carwash size · tb
04.29.16 : R3 · added "Daily's" c/l to back · tb
10.14.15 : R4 · "Daily's" c/l chg. to cabinet · tb
01.18.17 : R5 · reduced front c/l. removed gas canopy · tb
02.06.17 : R6 · added enter/exit to carwash · tb
05.25.17 : R7 · increased size of carwash signs · tb
07.11.17 : R8 · removed pectens / carwash layout · tb

Salesperson: RW PM: JC Page: 3 Designer: TB customer approval



Complies with UL 48
CSA C22.2 No.207