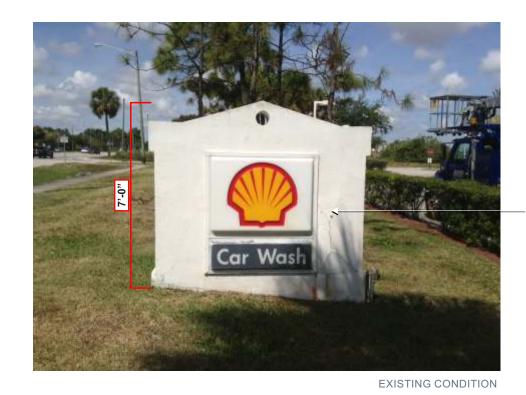

EXISTING INTERNALLY ILLUMINATED SIGN CABINET TO BE REMOVED AND DISCARDED.

**EXISTING CONDITION** 

## **MONUMENT SIGN #2** SIDE A

**EXISTING CONDITION** 

FCE179-R8 #1810 Coconut Creek , FL DRC REVIEW

F:\First Coast Energy - (Daily's)\ART\Art CDR \FFCE179-R8 #1810 Coconut Creek , FL DRC REVIEW.cdr

05.04.15 : ORIGINAL CONCEPT
09.23.15 : R1 · various · tb
10.28.15: R2 · carwash size · tb
04.29.16 : R3 · added "Daily's" c/l to back · tb
10.14.15 : R4 · "Daily's" c/l chg. to cabinet · tb
01.18.17 : R5 · reduced front c/l. removed gas canopy · tb
02.06.17 : R6 · added enter/exit to carwash · tb
05.25.17 : R7 · increased size of carwash signs · tb
07.11.17 : R8 · removed pectens / carwash layout · tb