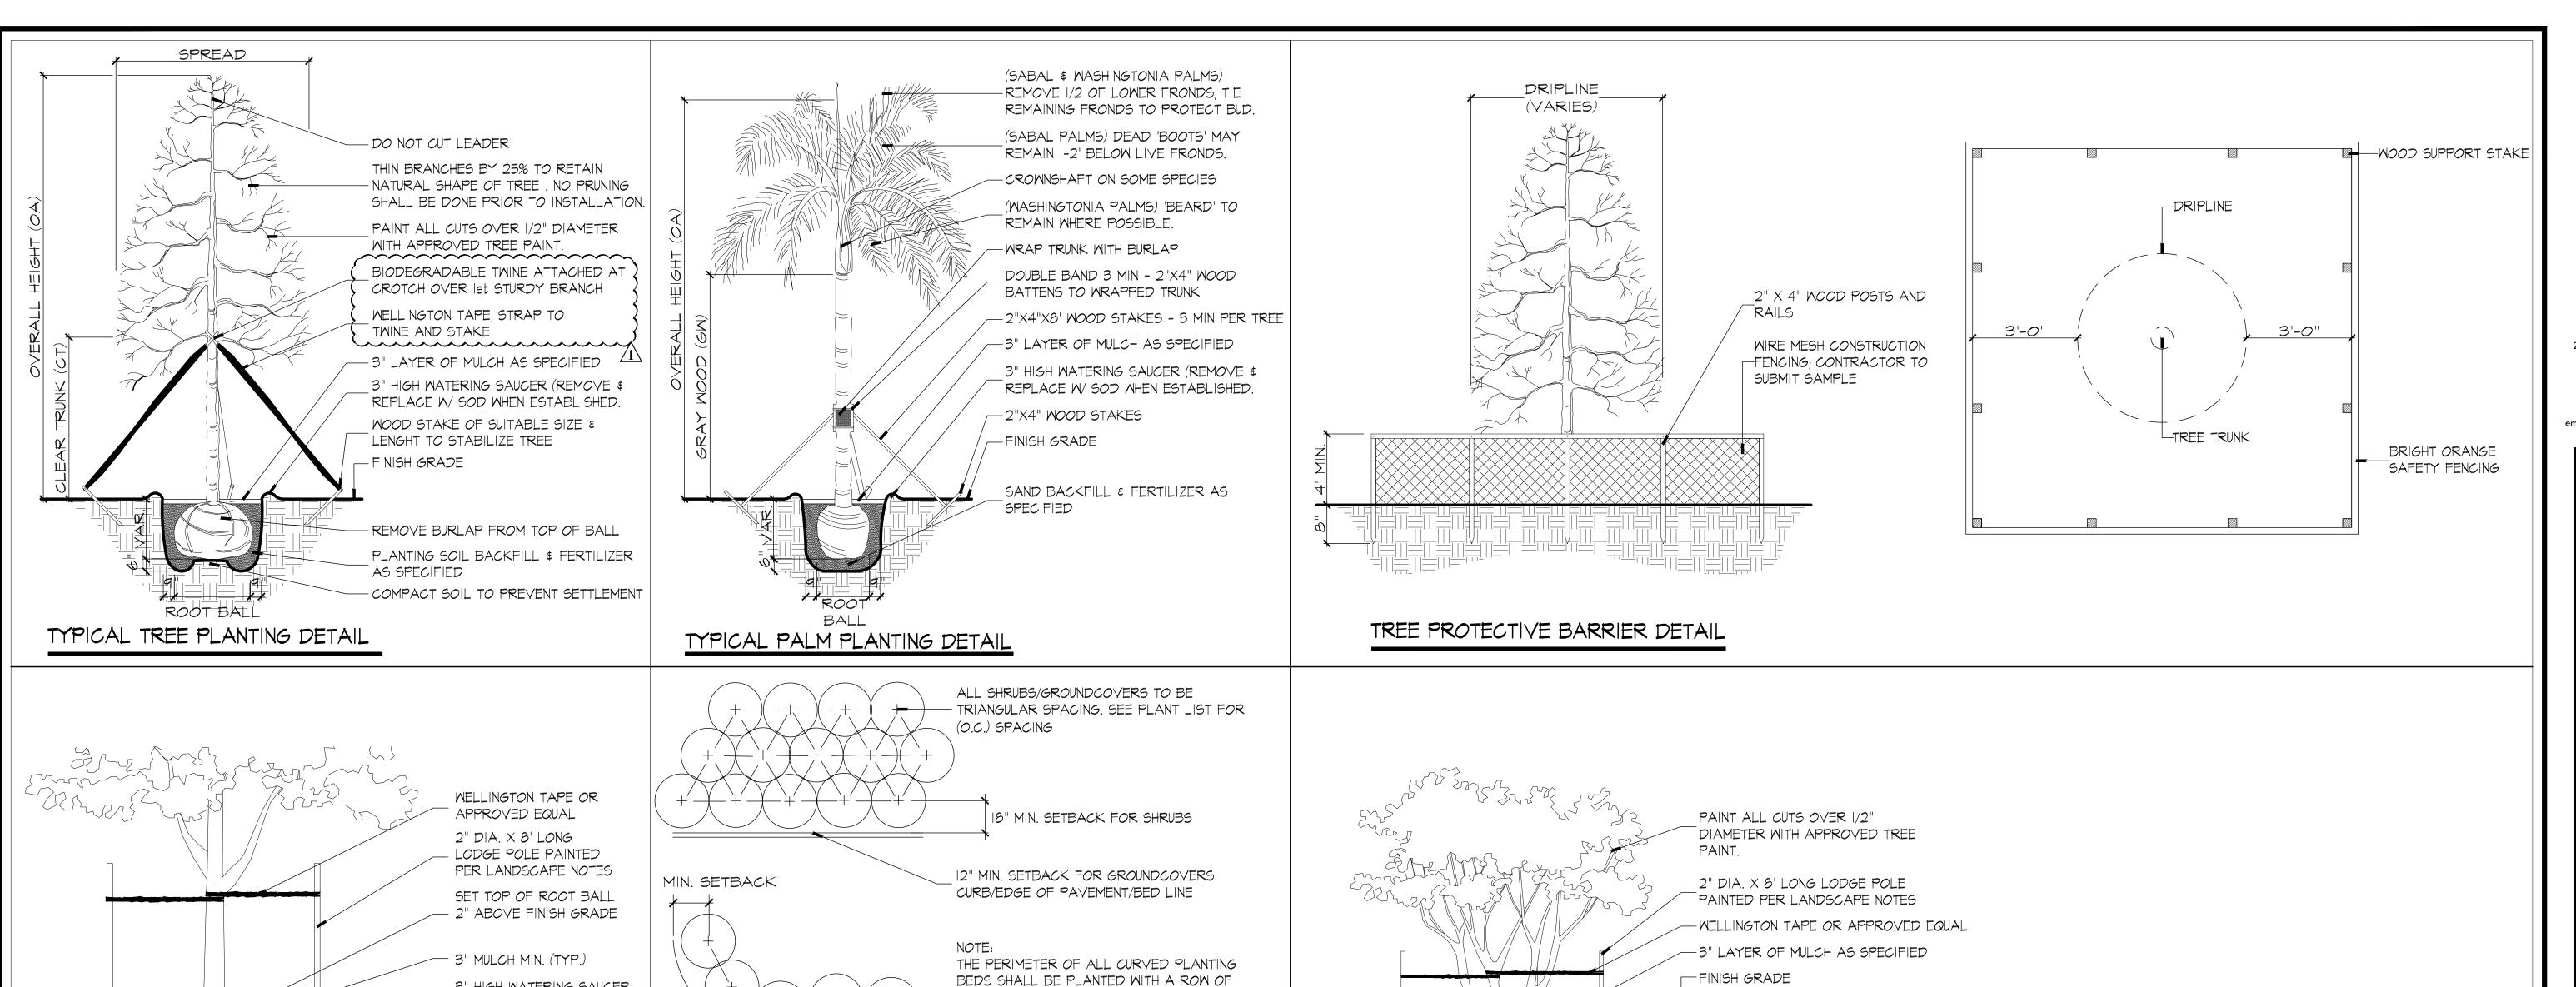

SMALL TREE PLANTING DETAIL TYPICAL SHRUB PLANTING DETAIL

3" HIGH WATERING SAUCER

(REMOVE & REPLACE WITH

SOD WHEN ESTABLISHED).

COMPACTED SUBGRADE

AS SPECIFIED

PREPARED PLANTING SOIL

LODGE POLES TO EXTEND

2' INTO UNDISTURBED SOIL

- I. FENCING TO EXTEND FULL WIDTH OF TREE'S DRIP LINE AND IN NO CASE LESS THAN TEN FEET FROM THE TRUNK OF TREE, TREE CLUSTER OR PRESERVATION AREA
- 2. IN SITUATIONS WHERE TREES HAVE BEEN TRANSPLANTED TO THE PROJECT SITE, THE PROTECTIVE FENCING SHALL BE NO CLOSER THREE FEET TO THE DRIP LINE.

NOTE: CONTRACTOR SHALL ASSURE

PERCOLATION OF ALL PLANTING PITS PRIOR

- 3. FENCE TREE PROTECTION ZONES SHALL BE EXTENDED AS NEEDED TO PROTECT THE TREE'S CRITICAL ROOTS 4. ROOT PRUNING LOCATION SHALL BE IDENTIFIED AND APPROVED BY A CONSULTING ARBORIST, AND FENCING SHALL BE INSTALLED TWO FEET BEYOND THE EDGE OF THE ROOT PRUNING LOCATION. FENCING INSTALLATION SHALL BE COORDINATED WITH PHASED ROOT PRUNING.
- TREE MAINTENANCE MEASURES MUST BE IN PLACE PRIOR TO ANY ROOT PRUNING OR TRANSPLANTING.

TO INSTALLATION

TREE PROTECTION AND LANDSCAPE NOTES:

- CONTRACTOR TO NOTIFY AND COORDINATE WITH L.A. IF SITE CONDITIONS LIMITS TREE PROTECTION. CONTRACTOR SHALL PROTECT THE ROOT SYSTEM OF PLANTS THAT ARE NOTED AR "RELOCATE" OR "REMAIN".
- 8. PLANTS THAT ARE NOTED AS "REMAIN" SHALL BE ROOT PRUNED IF NECESSARY AND BRACED PRIOR TO COMMENCEMENT OF DEMOLITION ACTIVITIES. FENCING SHALL BE INSTALLED TWO FEET BEYOND THE EDGE OF CRITICAL ROOT ZONE. THE INSTALLATION OF THE FENCING SHALL BE COORDINATED WITH ANY PHASED ROOT PRUNING THAT MUST OCCUR. CONTRACTOR SHALL SUBMIT MAINTENANCE MEASURES PRIOR TO ANY ROOT PRUNING OR TRANSPLANTING.
- 9. PLANTS TO BE "RELOCATED" SHALL BE ROOT PRUNED AND RELOCATED PRIOR TO COMMENCEMENT OF DEMOLITION
- 10. AS PART OF THE REMOVAL OF PLANTS, THE CONTRACTOR IS RESPONSIBLE FOR REMOVING STUMPS AND ROOT SYSTEMS; UNLESS OTHERWISE NOTED.
- II. ALL TREE PROTECTIVE BARRIERS SHALL BE INSTALLED PRIOR TO THE START OF CONSTRUCTION OR SITE DEVELOPMENT INCLUDING TREE REMOVAL, DEMOLITION OR LAND CLEARING ACTIVITIES AND SHALL REMAIN IN PLACE UNTIL DEVELOPMENT IS COMPLETED, AND SHALL NOT BE REMOVED UNTIL ARBORIST INSPECTS THE SITE AND AUTHORIZES THEIR REMOVAL.
- 12. CARE SHALL BE TAKEN TO AVOID UTILITY OR CONSTRUCTION TRENCHING THROUGH EXISTING TREE OR PALM DRIPLINES OF TREES SLATED TO REMAIN IN PLACE OR BE RELOCATED. IF CONSTRUCTION REQUIRES THE CUTTING OR ANY ROOTS WITH A DIAMETER OF 2" OR GREATER, ROOTS SHALL BE CLEANLY CUT WITH A SHARP TOOL, AS DIRECTED BY AN ISA CERTIFIED ARBORIST, AND TO SPECIFICATIONS WRITTEN IN ACCORDANCE WITH THE ANS A-300 STANDARDS. CUT ROOTS SHOULD BE IMMEDIATELY COVERED WITH SOIL TO PREVENT DRYING. ROOTS SHOULD NOT BE TORN OR BROKEN BY HEAVY EQUIPMENT, AND NO SHREDDED, RAGGED OR BROKEN ROOTS ENDS SHOULD BE LEFT. THE COUNTY URBAN FORESTER SHALL BE NOTIFIED IN WRITING AND OR CONSULTED PRIOR TO ANY ROOT PRUNING TAKING PLACE.

- IS. NO SUBSTITUTIONS ARE TO BE MADE WITHOUT PRIOR CONSENT OF THE LANDSCAPE ARCHITECT, COUNTY URBAN FORESTER AND/OOR COUNTY PLANNING DEPARTMENT STAFF.
- 14. COUNTY URBAN FORESTER AND OR PLANNING DEPARTMENT STAFF TO APPROVE ALL ROW TREES, PALMS AND PLANT MATERIAL BEFORE THEY ARE PLANTED TO ENSURE FLORIDA GRADE N.I STATUS. FAILURE TO SCHEDULE AN APPROVAL INSPECTION COULD RESULT IN REJECTION OF ALL THE PROPOSED PLANT MATERIAL.

TREE PIT

2X ROOT BALL

MULTI TRUNK TREE PLANTING DETAIL

- 15. ALL TREES SHALL BE PROPERLY GUYED ANNO STAKED AT THE TIME OF PLANTING TO ENSURE PROPER ESTABLISHMENT. 16. ALL GUYING AND STAKING SHALL BE REMOVED FROM ALL TREES AND PALMS WITHIN TWELVE MONTHS AFTER PLANTING.
- EXCEPTIONS REQUIRE WRITTEN AUTHORIZATION FROM THE COUNTY URBAN FORESTER. BRACING TO BE IN PLACE FOR ONE FULL HURRICANE SEASON AFTER PLANTING. 17. SHOULD ANY CORRECTIVE STRUCTURAL PRUNING OR ROOT ZONE PRUNING BE NECESSARY FOR TREES ONSITE, DUE TO
- CLEARANCE, SAFETY OR FOR CONSTRUCTION RELATED REASONS THE PRUNING SHALL BE PERFORMED BY AN ISA OR ASCA CERTIFIED ARBORIST IN ACCORDANCE WITH THE LATEST VERSION OF THE ANSI A-300 PRUNING STANDARDS AND GOOD HORTICULTURAL PRACTICES. THE COUNTY URBAN FORESTER SHALL BE PROVIDED WITH A WRITTEN COPY OF THE PROPOSED PRUNING PLAN INCLUDING THE REASONS WHY PRUNING IS NECESSARY, PRIOR TO THE PRUNING ACTIVITIES TAKING PLACE. 18. TREE PROTECTION BARRIERS MAY NOT BE ADJUSTED OR REMOVED WITHOUT WRITTEN APPROVAL OF THE COUNTY URBAN
- FORESTER. IS SOD TO BE ST. AUGUSTINE SOD
- 20. PLANTING SOIL-1/2 CU. YD. PER TREE AND 18" DEPTH MINIMUM AT ALL HEDGES AND MASS PLANTING BEDS. 21. THE PLANTING SOIL FOR ALL PLANTING AREAS SHALL BE COMPOSED OF A MINIMUM OF 30% MUCK OR HORTICULTURAL
- ACCEPTABLE ORGANIC MATERIAL. 22. SAND-PALMS TO BE PLANTED IN CLEAN SAND: 1/2 CU,YD. PER PALM

SHRUBS AS SHOWN IN THE PLANS AND AT THE

SPACING SHOWN IN THE PLANT LIST. INTERIOR

PORTIONS OF EACH BED SHALL BE PLANTED

AT APPROPRIATE SPACING ACCORDING TO

PLANTING SOIL BACKFILL & FERTILIZER AS

SPECIFIED COMPACT SOIL TO PREVENT

THIS PLANT SPACING DETAIL

-2" LAYER OF MULCH AS SPECIFIED

-FINISH GRADE

SETTLEMENT

ROOT BALL

- 23. MULCH 2" DEPTH OF SHREDDED MULCH OR PINE STRAW AT ALL HEDGES AND MASS PLANTING BEDS.
- 24. MULCH SHALL NOT BE APPLIED WITHIN 6" OF ANY TREE OR PALM TRUNKS THAT ARE INSTALLED OR INCORPORATED INTO THE
- 25. ALL SOD TO BE STENOTAPHRUM SECUNDATUM 'FLOR-TAM', ST. AUGUSTINE SOLID SOD. 26. ALL PLANT MATERIALS SHALL CONFORM TO THE STANDARDS FOR FLORIDA N.I OR BETTER AS GIVEN IN "GRADES AND
- STANDARDS FOR NURSERY PLANTS," STATE OF FLORIDA DEPARTMENT OF AGRICULTURE, TALLAHASSEE, OR THERETO. REFER TO THE LATEST EDITION. 27. COCONUT PALMS SHALL BE MAINTAIN ON A QUARTERLY BASIS FOR THE REMOVAL OF THE NUTS (FRUIT).
- 28. IRRIGATION SYSTEM PROVIDE 100% COVERAGE TO LANDSCAPED AREAS WITH 50% OVERLAP. IRRIGATION TO BE AN
- AUTOMATIC SYSTEM WITH A RAIN GAUGEMOISTURE SENSOR SHUT-FF 29. IN CASE OF DISCREPANCIES, PLANTING PLAN TAKES PRECEDENCE OVER PLANT LIST.
- 30. LANDSCAPE CONTRACTOR TO PROVIDE I YEAR WARRANTY ON ALL PLANT MATERIAL, BOTH TREES/PALMS AND SHRUBS. 31. LANDSCAPE CONTRACTOR IS RESPONSIBLE FOR HIS OWN QUANTITY TAKE-OFFS.
- 32. OVERALL HEIGHT OF PALMS USED CANNOT BE LESS THAN 10 FEET TALL.