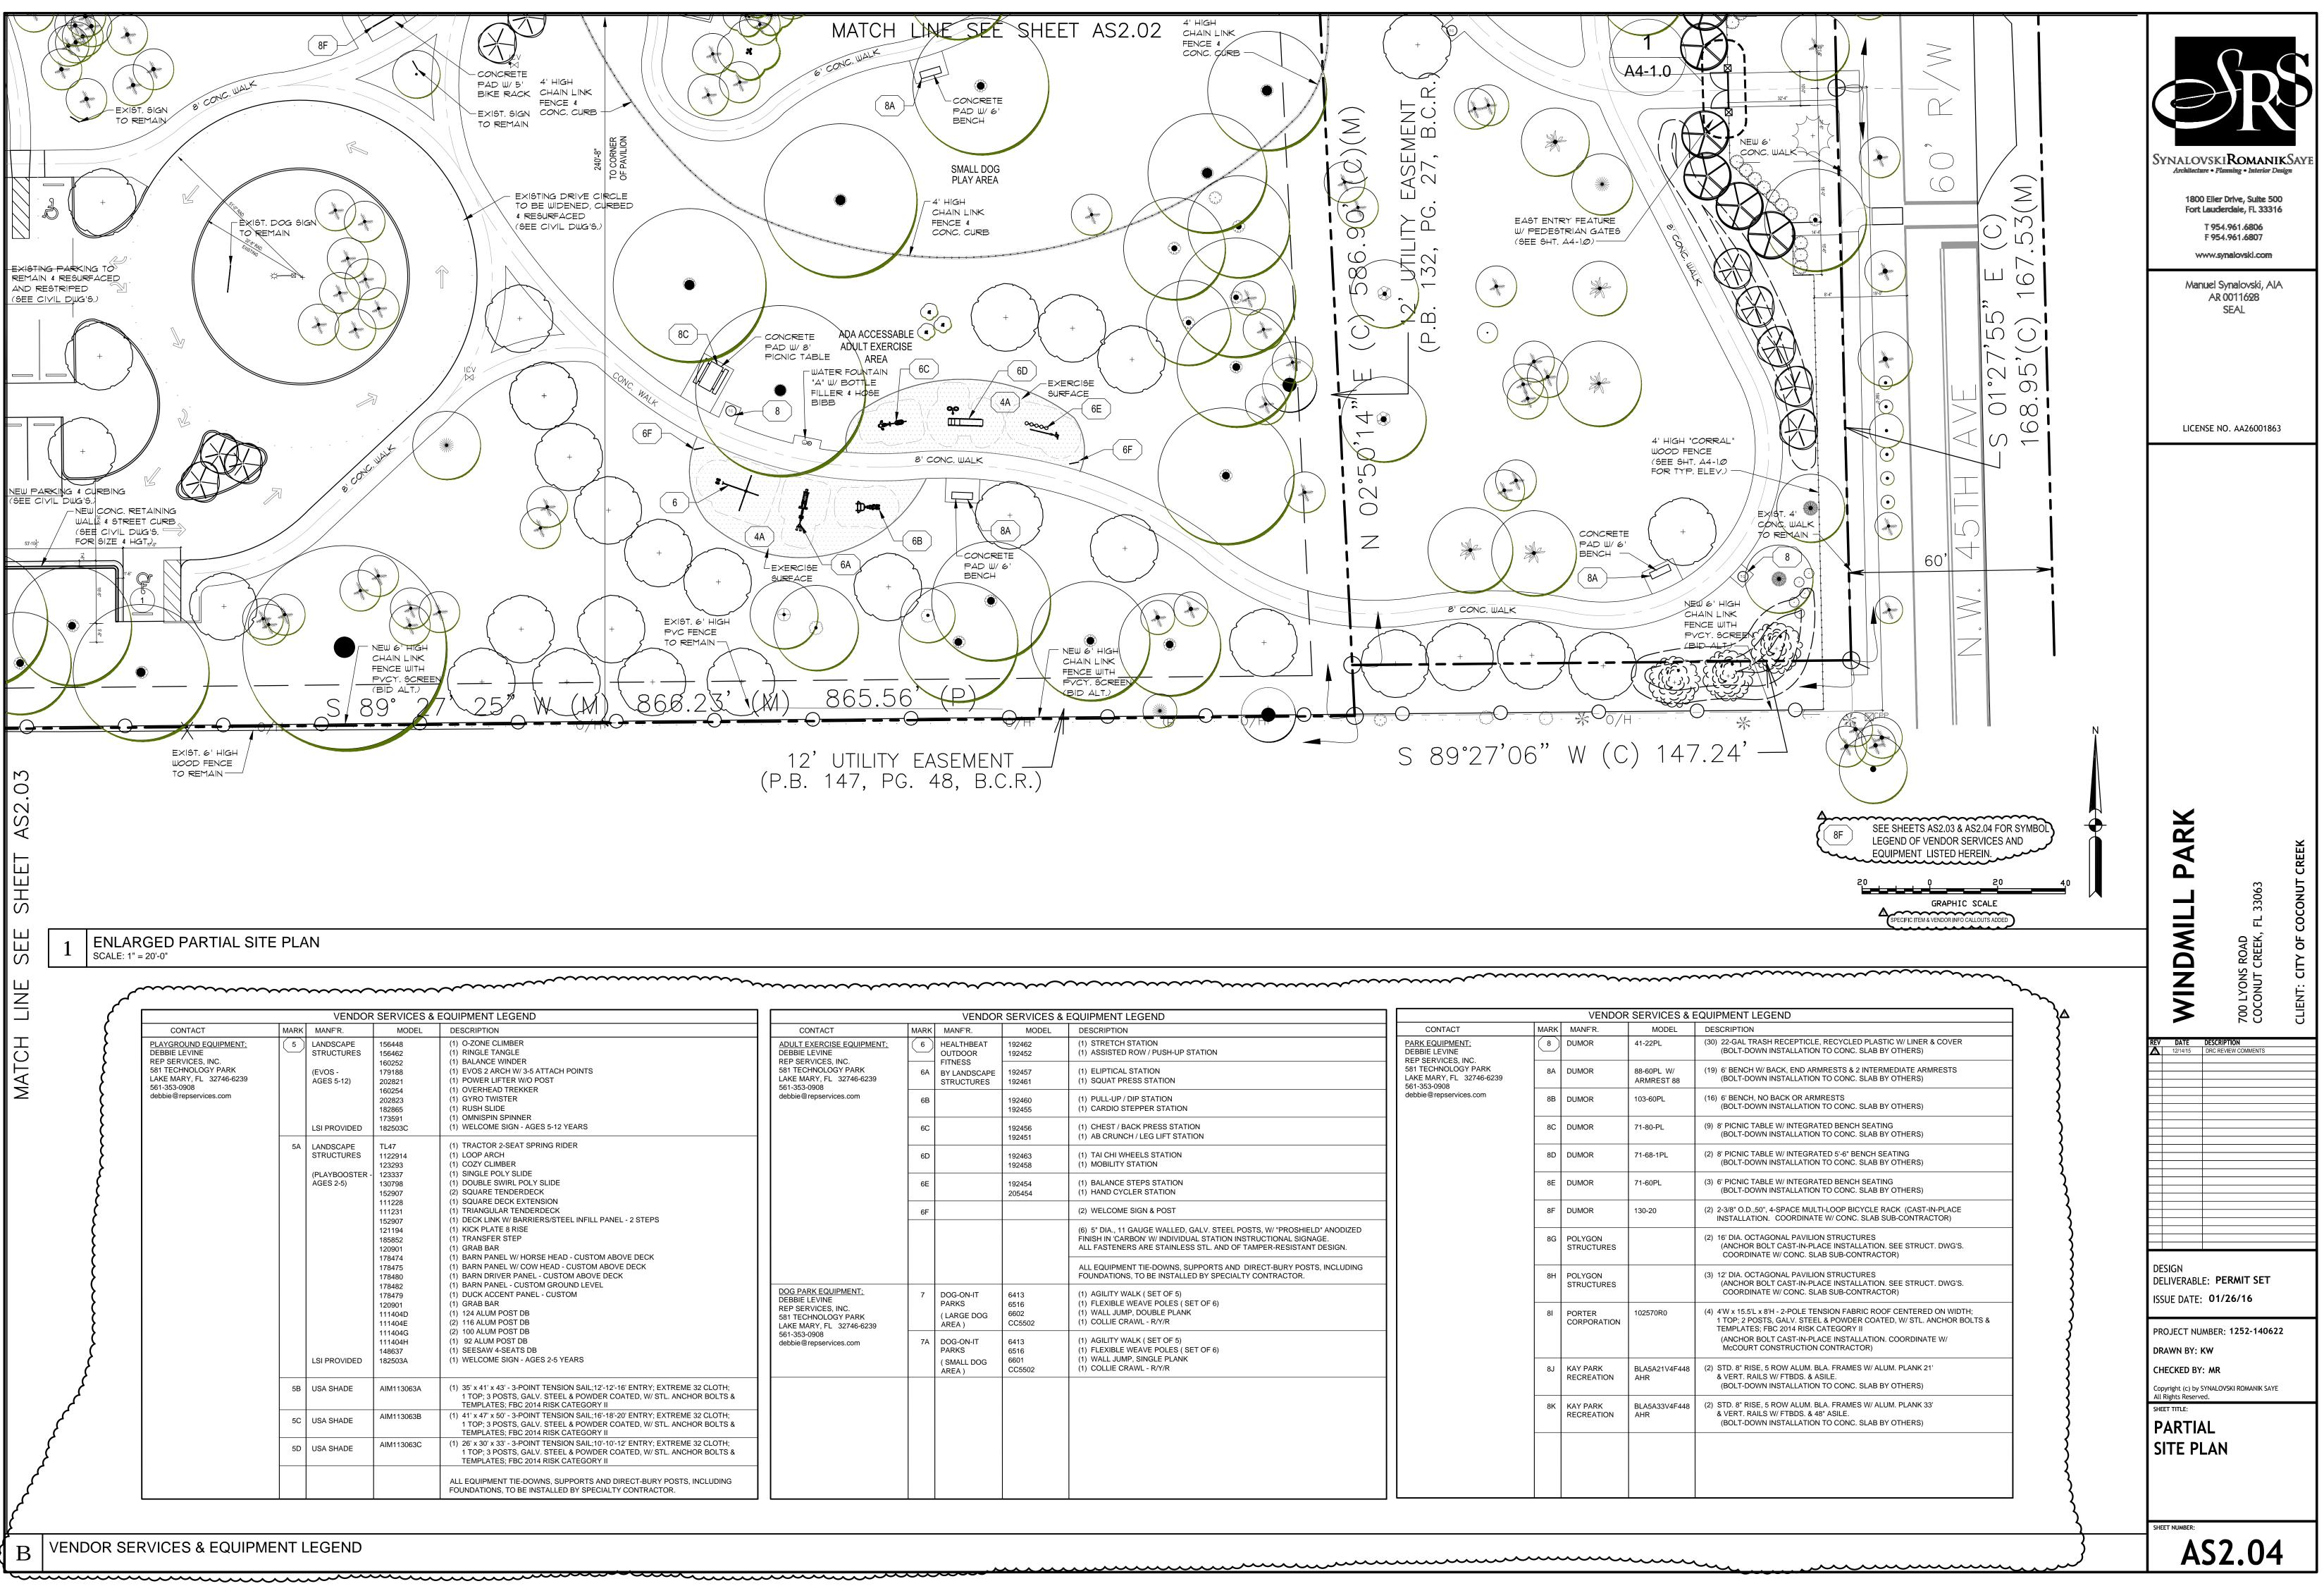

| VENDOR SERVICES & EQUIPMENT LEGEND                                                                                                                            |      |                                                                |                                |                                                                                                                                                                                                                 | VENDOR S                                                                                                                                            |      |                        |   |
|---------------------------------------------------------------------------------------------------------------------------------------------------------------|------|----------------------------------------------------------------|--------------------------------|-----------------------------------------------------------------------------------------------------------------------------------------------------------------------------------------------------------------|-----------------------------------------------------------------------------------------------------------------------------------------------------|------|------------------------|---|
| CONTACT                                                                                                                                                       | MARK | MANF'R.                                                        | MODEL                          | DESCRIPTION                                                                                                                                                                                                     | CONTACT                                                                                                                                             | MARK | MANF'R.                | Ē |
| ADULT EXERCISE EQUIPMENT:<br>DEBBIE LEVINE<br>REP SERVICES, INC.<br>581 TECHNOLOGY PARK<br>LAKE MARY, FL 32746-6239<br>561-353-0908<br>debbie@repservices.com | 6    | HEALTHBEAT<br>OUTDOOR<br>FITNESS<br>BY LANDSCAPE<br>STRUCTURES | 192462<br>192452               | <ul><li>(1) STRETCH STATION</li><li>(1) ASSISTED ROW / PUSH-UP STATION</li></ul>                                                                                                                                | PARK EQUIPMENT:<br>DEBBIE LEVINE<br>REP SERVICES, INC.<br>581 TECHNOLOGY PARK<br>LAKE MARY, FL 32746-6239<br>561-353-0908<br>debbie@repservices.com | 8    | DUMOR                  |   |
|                                                                                                                                                               | 6A   |                                                                | 192457<br>192461               | <ul><li>(1) ELIPTICAL STATION</li><li>(1) SQUAT PRESS STATION</li></ul>                                                                                                                                         |                                                                                                                                                     | 8A   | DUMOR                  |   |
|                                                                                                                                                               | 6B   |                                                                | 192460<br>192455               | <ul><li>(1) PULL-UP / DIP STATION</li><li>(1) CARDIO STEPPER STATION</li></ul>                                                                                                                                  |                                                                                                                                                     | 8B   | DUMOR                  |   |
|                                                                                                                                                               | 6C   |                                                                | 192456<br>192451               | <ul><li>(1) CHEST / BACK PRESS STATION</li><li>(1) AB CRUNCH / LEG LIFT STATION</li></ul>                                                                                                                       |                                                                                                                                                     | 8C   | DUMOR                  |   |
|                                                                                                                                                               | 6D   |                                                                | 192463<br>192458               | <ul><li>(1) TAI CHI WHEELS STATION</li><li>(1) MOBILITY STATION</li></ul>                                                                                                                                       |                                                                                                                                                     | 8D   | DUMOR                  |   |
|                                                                                                                                                               | 6E   |                                                                | 192454<br>205454               | <ul><li>(1) BALANCE STEPS STATION</li><li>(1) HAND CYCLER STATION</li></ul>                                                                                                                                     |                                                                                                                                                     | 8E   | DUMOR                  |   |
|                                                                                                                                                               | 6F   |                                                                |                                | (2) WELCOME SIGN & POST                                                                                                                                                                                         |                                                                                                                                                     | 8F   | DUMOR                  |   |
|                                                                                                                                                               |      |                                                                |                                | (6) 5" DIA., 11 GAUGE WALLED, GALV. STEEL POSTS, W/ "PROSHIELD" ANODIZED<br>FINISH IN 'CARBON' W/ INDIVIDUAL STATION INSTRUCTIONAL SIGNAGE.<br>ALL FASTENERS ARE STAINLESS STL. AND OF TAMPER-RESISTANT DESIGN. |                                                                                                                                                     | 8G   | POLYGON<br>STRUCTURES  |   |
|                                                                                                                                                               |      |                                                                |                                | ALL EQUIPMENT TIE-DOWNS, SUPPORTS AND DIRECT-BURY POSTS, INCLUDING FOUNDATIONS, TO BE INSTALLED BY SPECIALTY CONTRACTOR.                                                                                        |                                                                                                                                                     | 8H   | POLYGON<br>STRUCTURES  |   |
| DOG PARK EQUIPMENT:<br>DEBBIE LEVINE<br>REP SERVICES, INC.<br>581 TECHNOLOGY PARK<br>LAKE MARY, FL 32746-6239<br>561-353-0908<br>debbie@repservices.com       | 7    | DOG-ON-IT<br>PARKS<br>( LARGE DOG<br>AREA )                    | 6413<br>6516<br>6602<br>CC5502 | <ul> <li>(1) AGILITY WALK (SET OF 5)</li> <li>(1) FLEXIBLE WEAVE POLES (SET OF 6)</li> <li>(1) WALL JUMP, DOUBLE PLANK</li> <li>(1) COLLIE CRAWL - R/Y/R</li> </ul>                                             |                                                                                                                                                     | 81   | PORTER<br>CORPORATION  | _ |
|                                                                                                                                                               | 7A   | DOG-ON-IT<br>PARKS                                             | 6413<br>6516                   | <ul> <li>(1) AGILITY WALK (SET OF 5)</li> <li>(1) FLEXIBLE WEAVE POLES (SET OF 6)</li> <li>(1) WALL HUND SHOLE DIAN(</li> </ul>                                                                                 |                                                                                                                                                     |      |                        |   |
|                                                                                                                                                               |      | (SMALL DOG 6601<br>AREA) CC55                                  | 6601<br>CC5502                 | (1) WALL JUMP, SINGLE PLANK<br>(1) COLLIE CRAWL - R/Y/R                                                                                                                                                         | -                                                                                                                                                   | 8J   | KAY PARK<br>RECREATION |   |
|                                                                                                                                                               |      |                                                                |                                |                                                                                                                                                                                                                 |                                                                                                                                                     | 8K   | KAY PARK<br>RECREATION |   |
|                                                                                                                                                               |      |                                                                |                                |                                                                                                                                                                                                                 |                                                                                                                                                     |      |                        |   |
|                                                                                                                                                               |      |                                                                |                                |                                                                                                                                                                                                                 |                                                                                                                                                     |      |                        |   |