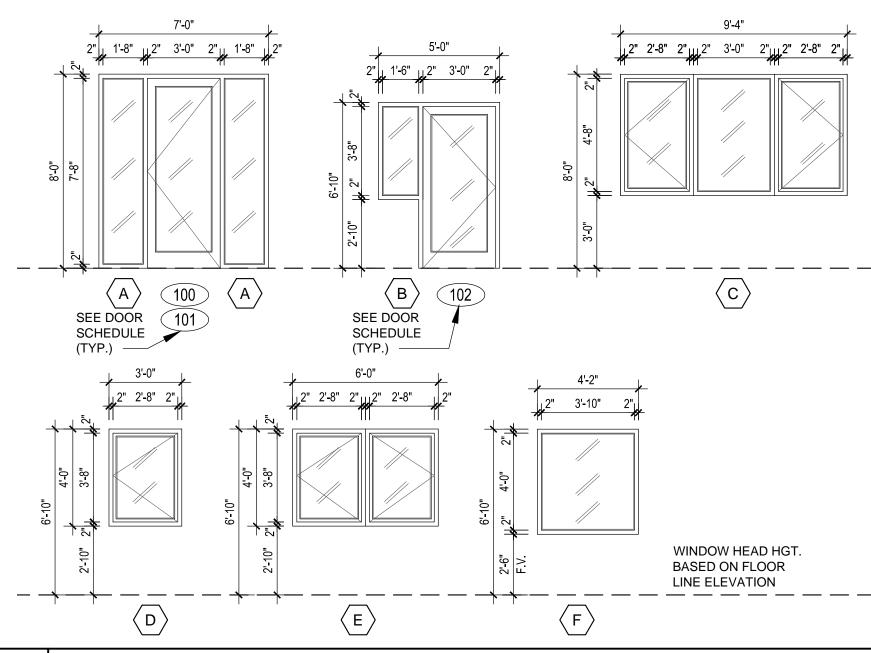

MTL. O.H. COIL

**ROLL-UP SLAT** 

WINDOW TYPE ELEVATIONS

NO SCALE

|                |               |                         |                 |                 |                        |              |                    |         |              |                |                  |         |  |                   |                |      |          |         |            |                  |          | FIN                    | NSI                    | H S                       | 3CF                  | HED                     | )UL                  | Æ                  |                 |             |                |                |                  |                       |                 |                  |                    |                          |            |  |       |
|----------------|---------------|-------------------------|-----------------|-----------------|------------------------|--------------|--------------------|---------|--------------|----------------|------------------|---------|--|-------------------|----------------|------|----------|---------|------------|------------------|----------|------------------------|------------------------|---------------------------|----------------------|-------------------------|----------------------|--------------------|-----------------|-------------|----------------|----------------|------------------|-----------------------|-----------------|------------------|--------------------|--------------------------|------------|--|-------|
|                |               |                         | FLOOR           |                 |                        |              |                    |         |              | I              | BASE             |         |  |                   |                |      | T        | WALL    |            |                  |          |                        |                        |                           |                      |                         | CEILING              |                    |                 |             |                |                |                  |                       | REMARKS         |                  |                    |                          |            |  |       |
|                | ROOM          | ROOM NAME               | CONCRETE PAVERS | SEALED CONCRETE | EPOXY PAINTED CONCRETE |              | MIN. 20 OZ. CARPET |         | CERAMIC TILE | PORCELAIN TILE | EXIST. TO REMAIN |         |  | CERAMIC TILE (6") | PORCELAIN (6") | Q    | IML      |         | NIAME C CF | EXIST. TO REMAIN |          | PAINTED GYPSUM WALLBD. | PORCELAIN TILE (5'-0") | PORCELAIN TILE (FULL HT.) | CERAMIC TILE (5'-0") | CERAMIC TILE (FULL HT.) | SEALED & PAINTED CMU | PAINTED STUCCO     | EXIST TO REMAIN | . IO KEMAIN | VENEER PLASTER | PAINTED STUCCO | PAINTED GYP. BD. | ACOUST. LAY-IN PANELS | EXPOSED CEILING | EXIST. TO REMAIN |                    | HEIGHT<br>(SEE REFLECTED | NG PLAN)   |  |       |
| N <sup>1</sup> | IUMBER        |                         | CONC            | SEALE           | EPOX                   | CARPET       | MIN. 2             | ָ<br>   | CERA         | PORC           | EXIST            |         |  | CERA              | PORC           | WOOD | 4" VINYL | - INCIA | NONE       | EXIO             | 1        | PAIN                   | PORC                   | PORC                      | CERA                 | CERA                    | SEALI                | PAINT              | TSIX4           | באס ב       | VENE           | PAINT          | PAINT            | ACOU                  | EXPO            | EXIST            | N/A                | HEIGH<br>(SEE            | CEILIN     |  |       |
|                | 100           | ENTRY ALCOVE            |                 |                 |                        |              |                    | $\perp$ | $\perp$      |                |                  | $\perp$ |  |                   |                |      |          |         |            | $\perp$          | <u>l</u> | $\perp$                | $\perp$                |                           |                      |                         |                      |                    |                 |             |                |                | <u> </u>         | L                     |                 |                  |                    | 7'-8'                    | <b>;</b> " |  |       |
|                | 101           | TENNIS SHOP             |                 |                 |                        |              |                    |         |              |                |                  |         |  |                   |                |      |          | $\perp$ |            |                  |          |                        |                        |                           |                      |                         |                      |                    | $\perp$         |             |                |                |                  |                       | )               |                  |                    | 8'-2'                    | <u>,</u> " |  | ,<br> |
|                | 102           | MAINTENANCE STORAGE     |                 | $\mathbb{L}$    |                        | $\mathbb{L}$ |                    |         |              |                |                  |         |  |                   |                |      |          | L       |            |                  |          |                        |                        |                           |                      |                         |                      |                    | $\perp$         |             |                |                |                  |                       | ,<br>           |                  |                    | 8'-2'                    | <u>,</u> " |  |       |
|                | 102a          | JANITOR CLOSET          |                 |                 |                        |              |                    |         |              |                |                  |         |  |                   |                |      |          |         |            |                  |          | brack                  |                        |                           |                      |                         | )                    | $T_{\underline{}}$ |                 |             |                |                |                  | <u></u>               |                 |                  | $T_{\underline{}}$ | 7'-4'                    | ļ"         |  |       |
|                | 103           | ELECTRIC ROOM           |                 |                 |                        |              |                    | I       |              |                |                  |         |  |                   |                |      |          |         |            |                  |          |                        |                        |                           |                      |                         |                      | T                  |                 |             |                |                |                  |                       |                 |                  |                    | EXIS                     | ST.        |  | ,,    |
| 었              | 104           | PRIVATE TOILET          |                 |                 |                        |              |                    |         |              |                |                  |         |  |                   |                |      |          |         |            |                  |          |                        |                        |                           |                      |                         |                      |                    |                 |             |                |                |                  | ,                     |                 |                  |                    | 7'-4'                    | ļ"         |  | ,     |
| FIRST FLOOR    | 105           | CLOSET                  |                 |                 |                        |              |                    |         |              |                |                  |         |  |                   |                |      |          |         |            |                  |          |                        |                        |                           |                      |                         |                      |                    |                 |             |                |                |                  | ,                     |                 |                  |                    | 7'-4'                    | <b>!</b> " |  | ļ     |
| FIRS           | 106           | WOMEN'S RESTROOM        |                 |                 |                        |              |                    |         |              |                |                  |         |  |                   |                |      |          | T       |            |                  |          |                        |                        |                           |                      |                         | )                    |                    |                 |             |                |                | )                |                       |                 |                  |                    | 7'-4'                    | <b>+</b> " |  | ļ     |
|                | 107           | MEN'S RESTROOM          |                 |                 |                        |              |                    |         |              |                |                  |         |  |                   |                |      |          | T       |            |                  |          |                        |                        |                           |                      |                         | )                    |                    |                 |             |                |                | )                |                       |                 |                  |                    | 7'-4'                    | <b>t</b> " |  |       |
|                | 108           | MAINTENANCE GARAGE      |                 |                 |                        | )            |                    |         |              |                |                  |         |  |                   |                |      |          |         |            |                  |          |                        |                        |                           |                      |                         |                      |                    |                 |             |                |                |                  |                       |                 |                  |                    | VARI                     | IES        |  |       |
|                | 109           | STAIRS                  |                 |                 |                        |              |                    |         |              | (              |                  |         |  |                   |                |      |          | T       |            |                  | 1        |                        |                        |                           |                      |                         |                      |                    |                 |             |                |                |                  |                       |                 |                  |                    | N/A                      | A          |  |       |
|                |               |                         |                 |                 |                        |              |                    |         |              |                |                  |         |  |                   |                |      |          |         |            |                  |          |                        |                        |                           |                      |                         |                      |                    |                 |             |                |                |                  |                       |                 |                  |                    | 1                        |            |  |       |
|                |               |                         |                 |                 |                        |              | †                  |         |              |                |                  |         |  |                   |                |      |          | $\top$  |            |                  |          |                        |                        |                           |                      |                         |                      |                    |                 |             |                |                |                  |                       |                 |                  |                    |                          |            |  |       |
|                | 200           | ENTRY ALCOVE            |                 |                 |                        |              | +                  |         |              |                |                  |         |  |                   |                |      |          |         |            |                  |          |                        |                        |                           |                      |                         |                      |                    |                 |             |                |                |                  |                       |                 |                  |                    | 7'-8'                    | 3"         |  | -     |
|                | 201           | PARK OFFICE & RECEPTION |                 |                 | +-                     |              |                    |         |              |                |                  |         |  |                   |                |      |          | $\top$  |            |                  |          |                        |                        |                           |                      |                         |                      |                    |                 |             |                |                |                  |                       |                 |                  |                    | VARI                     | IES        |  |       |
| 윉              | 202           | CLOSET                  |                 |                 |                        |              |                    |         |              |                |                  |         |  |                   |                |      |          |         |            |                  |          |                        |                        |                           |                      |                         |                      |                    |                 |             |                |                |                  | ,                     |                 | 1                |                    | 7'-4'                    | ļ"         |  |       |
| COND FLOOR     | 203a          | A/C CLOSET              |                 |                 |                        |              | +                  |         |              |                |                  |         |  |                   |                |      |          |         |            |                  |          |                        |                        |                           |                      |                         |                      |                    | 1               |             |                |                |                  |                       |                 |                  |                    | 7'-4'                    | t          |  |       |
| 000            | 203b          | A/C CLOSET              |                 |                 |                        |              |                    |         |              |                |                  |         |  |                   |                |      |          |         |            |                  |          |                        |                        |                           |                      |                         |                      |                    |                 |             |                |                |                  |                       |                 |                  |                    | 7'-4'                    | t          |  |       |
| S              | 204           | TOILET ROOM             |                 |                 |                        |              |                    |         |              |                |                  |         |  |                   |                |      |          | T       |            |                  |          |                        |                        |                           |                      |                         |                      |                    |                 |             |                |                |                  | ,                     |                 |                  |                    | 7'-4'                    | t          |  |       |
|                |               |                         |                 |                 |                        |              |                    |         |              |                |                  |         |  |                   |                |      |          | $\top$  |            |                  | 1        | $\top$                 |                        |                           |                      |                         |                      | 1                  | 1               |             |                |                |                  |                       |                 | 1                |                    |                          |            |  |       |
| <b> </b>       | , <del></del> |                         |                 | 1               | $\top$                 | $\top$       | +                  | +       | $\top$       |                |                  |         |  |                   |                |      | +        | +       |            |                  |          |                        |                        |                           |                      | <u> </u>                |                      |                    |                 |             |                |                |                  |                       |                 | +                | 1                  |                          |            |  | -     |