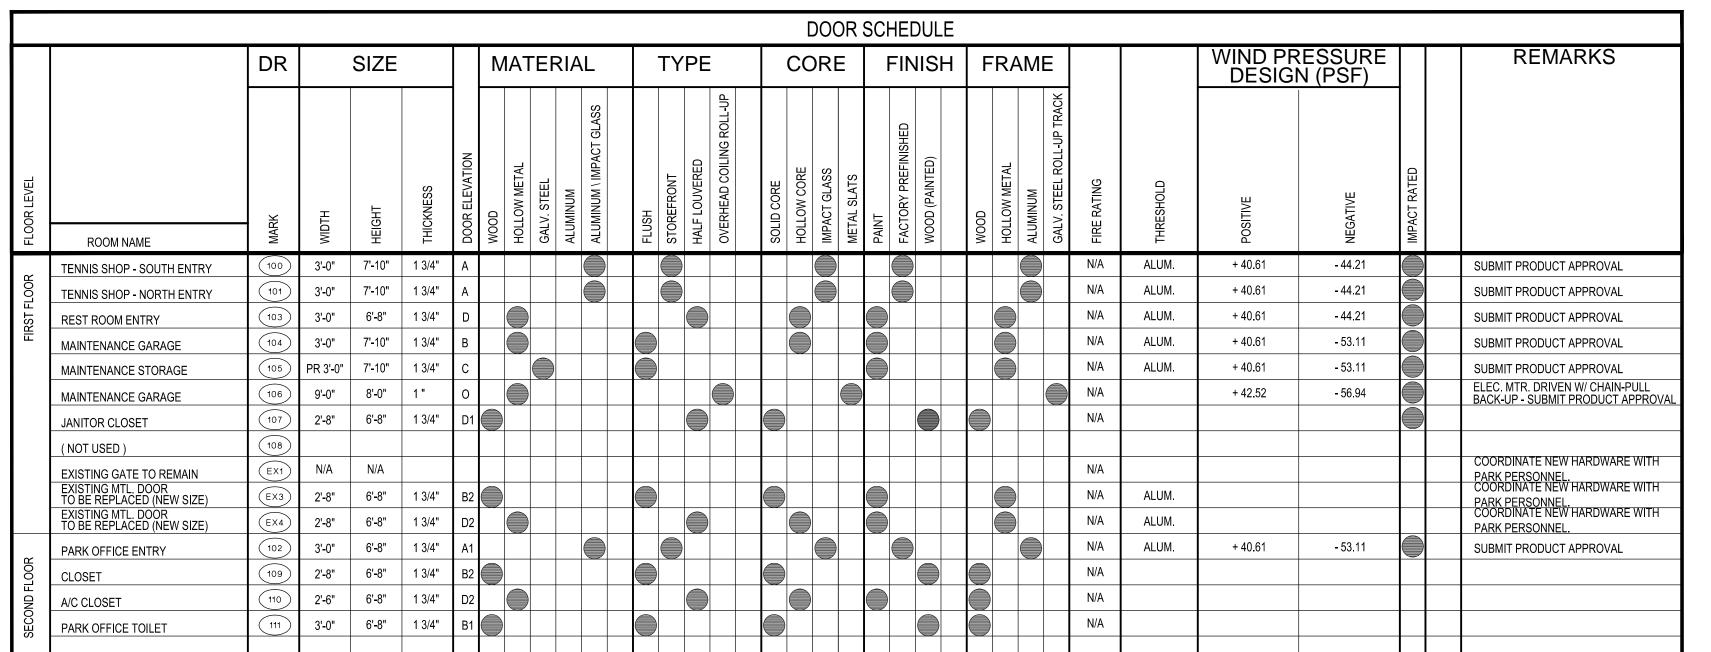

DOOR TYPE ELEVATIONS

**FLUSH FINISH** 

HOLLOW METAL

HALF LOUVER

FLUSH WOOD

SOLID CORE

HALF LOUVER

FLUSH FINISH

**HOLLOW METAL** 

HALF LOUVER

DOOR SCHEDULE NO SCALE

A1-5.0