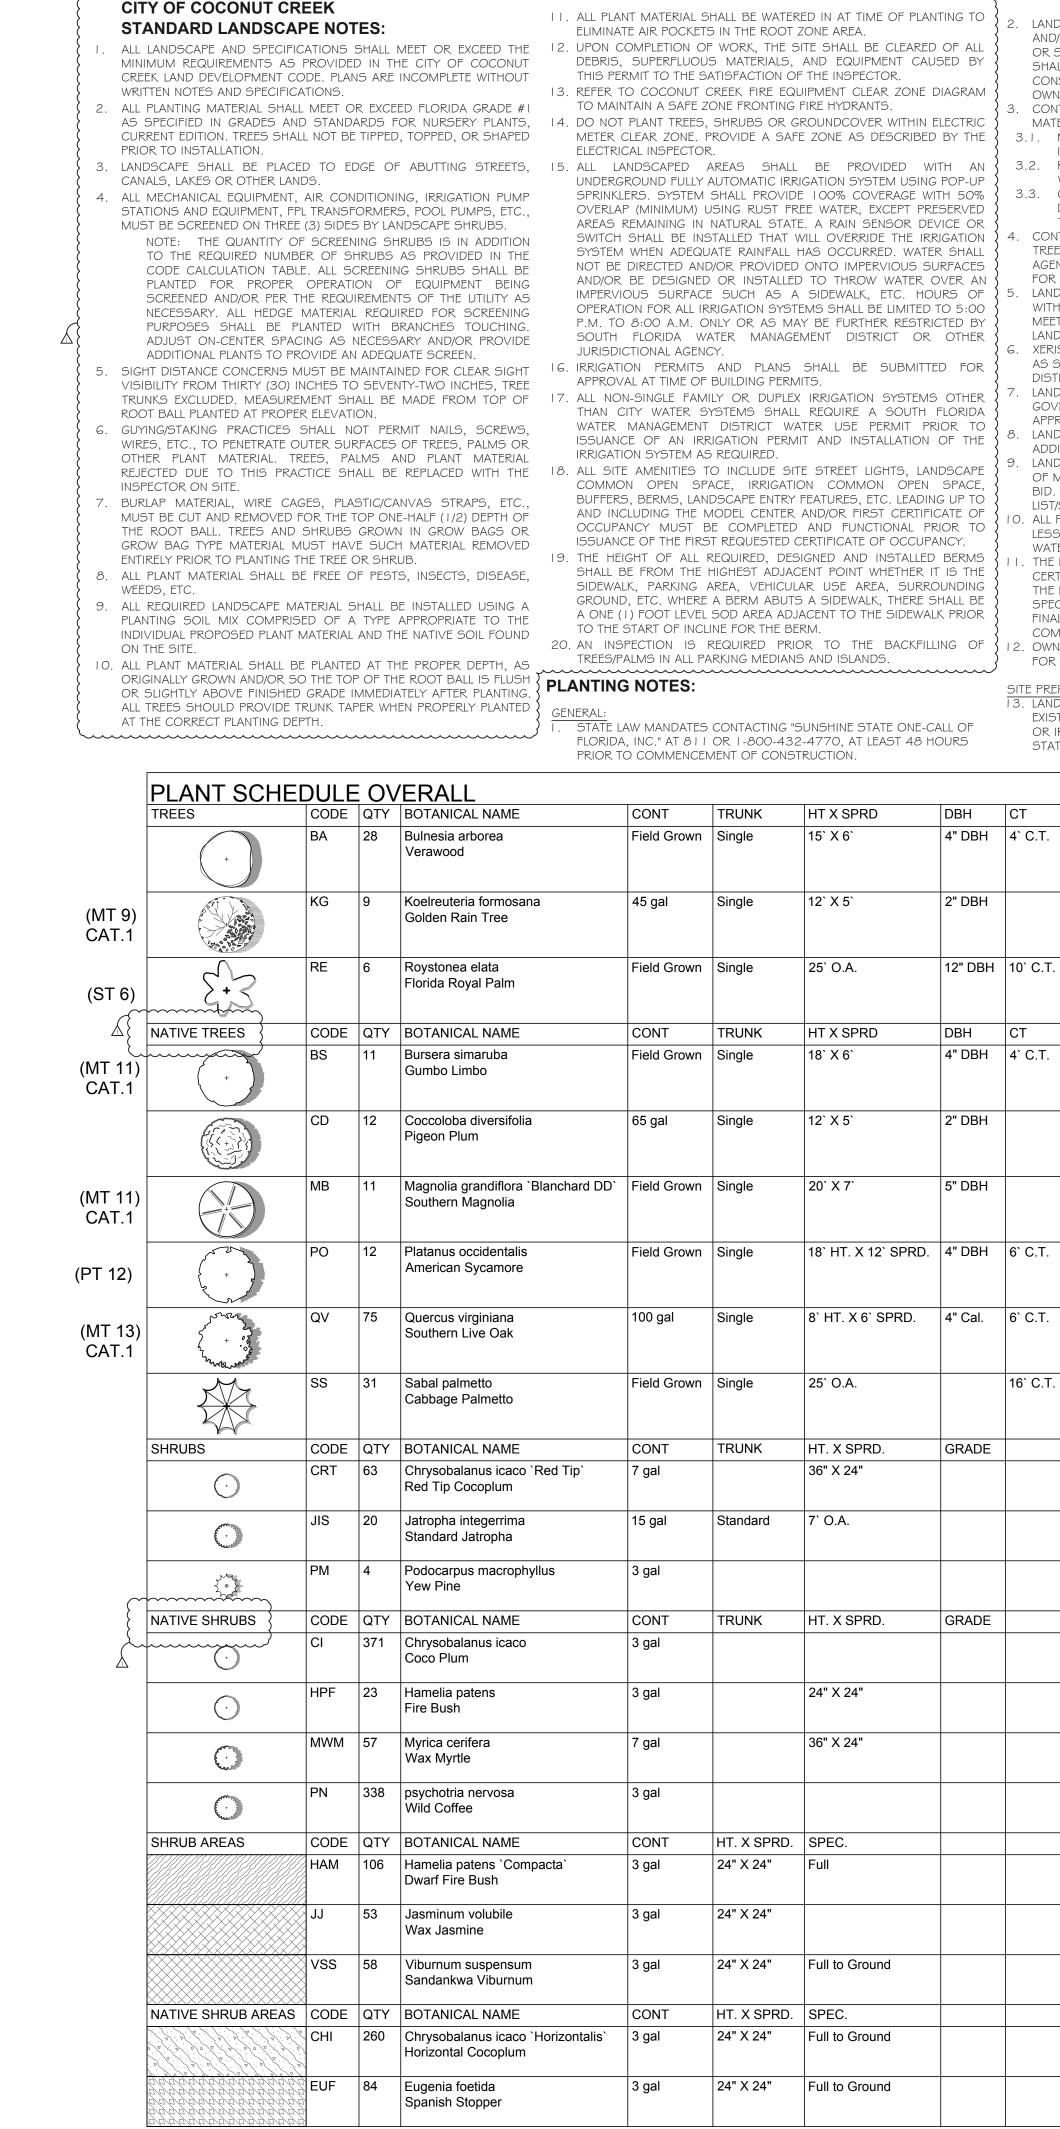

| Florida Fancy |          |                             |                                                         |
|---------------|----------|-----------------------------|---------------------------------------------------------|
| Florida Fancy |          |                             | ++++++++++++++++++++++++++++++++++++                    |
| Florida Fancy |          |                             |                                                         |
| GRADE         |          | REMARKS                     | TOTAL ST                                                |
| Florida Fancy |          |                             | (PT 1)<br>(ST 23) . EX                                  |
| Florida Fancy |          |                             | (ST- 6<br>palms 3:1)                                    |
| Florida Fancy |          | (Roots Plus Grown, Matched) |                                                         |
|               |          |                             | COMMERCIAL Z                                            |
| Florida Fancy |          | ROOTS PLUS GROWN            | OPEN SPACE<br>Square feet of op<br>Net lot areas        |
| Florida Fancy |          |                             | A. Square feet<br>The number<br>B. Total square         |
| Florida No. 1 |          | (Non-Booted, Matched)       | LAWN AREA CA<br>A. Total square<br>Maximum lawn ar      |
|               | SPACING  | REMARKS                     | TREES                                                   |
|               | 30" o.c. | Full to base                | A.30% palm tre<br>B. Percentage                         |
|               | 36" o.c. | (See plan for locations)    | C. Street trees<br>D. 791 linear fe<br>E. Street trees  |
|               | 30" o.c. |                             | N/A linea<br>F. Total numbe                             |
|               | SPACING  | REMARKS                     | PARKING TREES                                           |
|               | 24" o.c. |                             | H.1 tree for eve                                        |
|               | 24" o.c. |                             | SHRUBS<br>I. The number o<br>J.The number o             |
|               | 30" o.c. | Full to base                |                                                         |
|               | 24" o.c. |                             | K. For each one a continuous                            |
|               | SPACING  | REMARKS                     |                                                         |
|               | 24" o.c. |                             | L. Landscape is<br>linear feet a mir<br>Two Story Exist |
|               | 24" o.c. |                             | CBS Restrooms                                           |
|               | 24" o.c. |                             | MITIGATION<br>M. Total DBH re                           |
|               | SPACING  | REMARKS                     | @12' min. Ht, 5                                         |
|               | 24" o.c. |                             |                                                         |
|               | 24" o.c. |                             | * SEE OVER<br>QTY AND SPE                               |
|               |          |                             |                                                         |