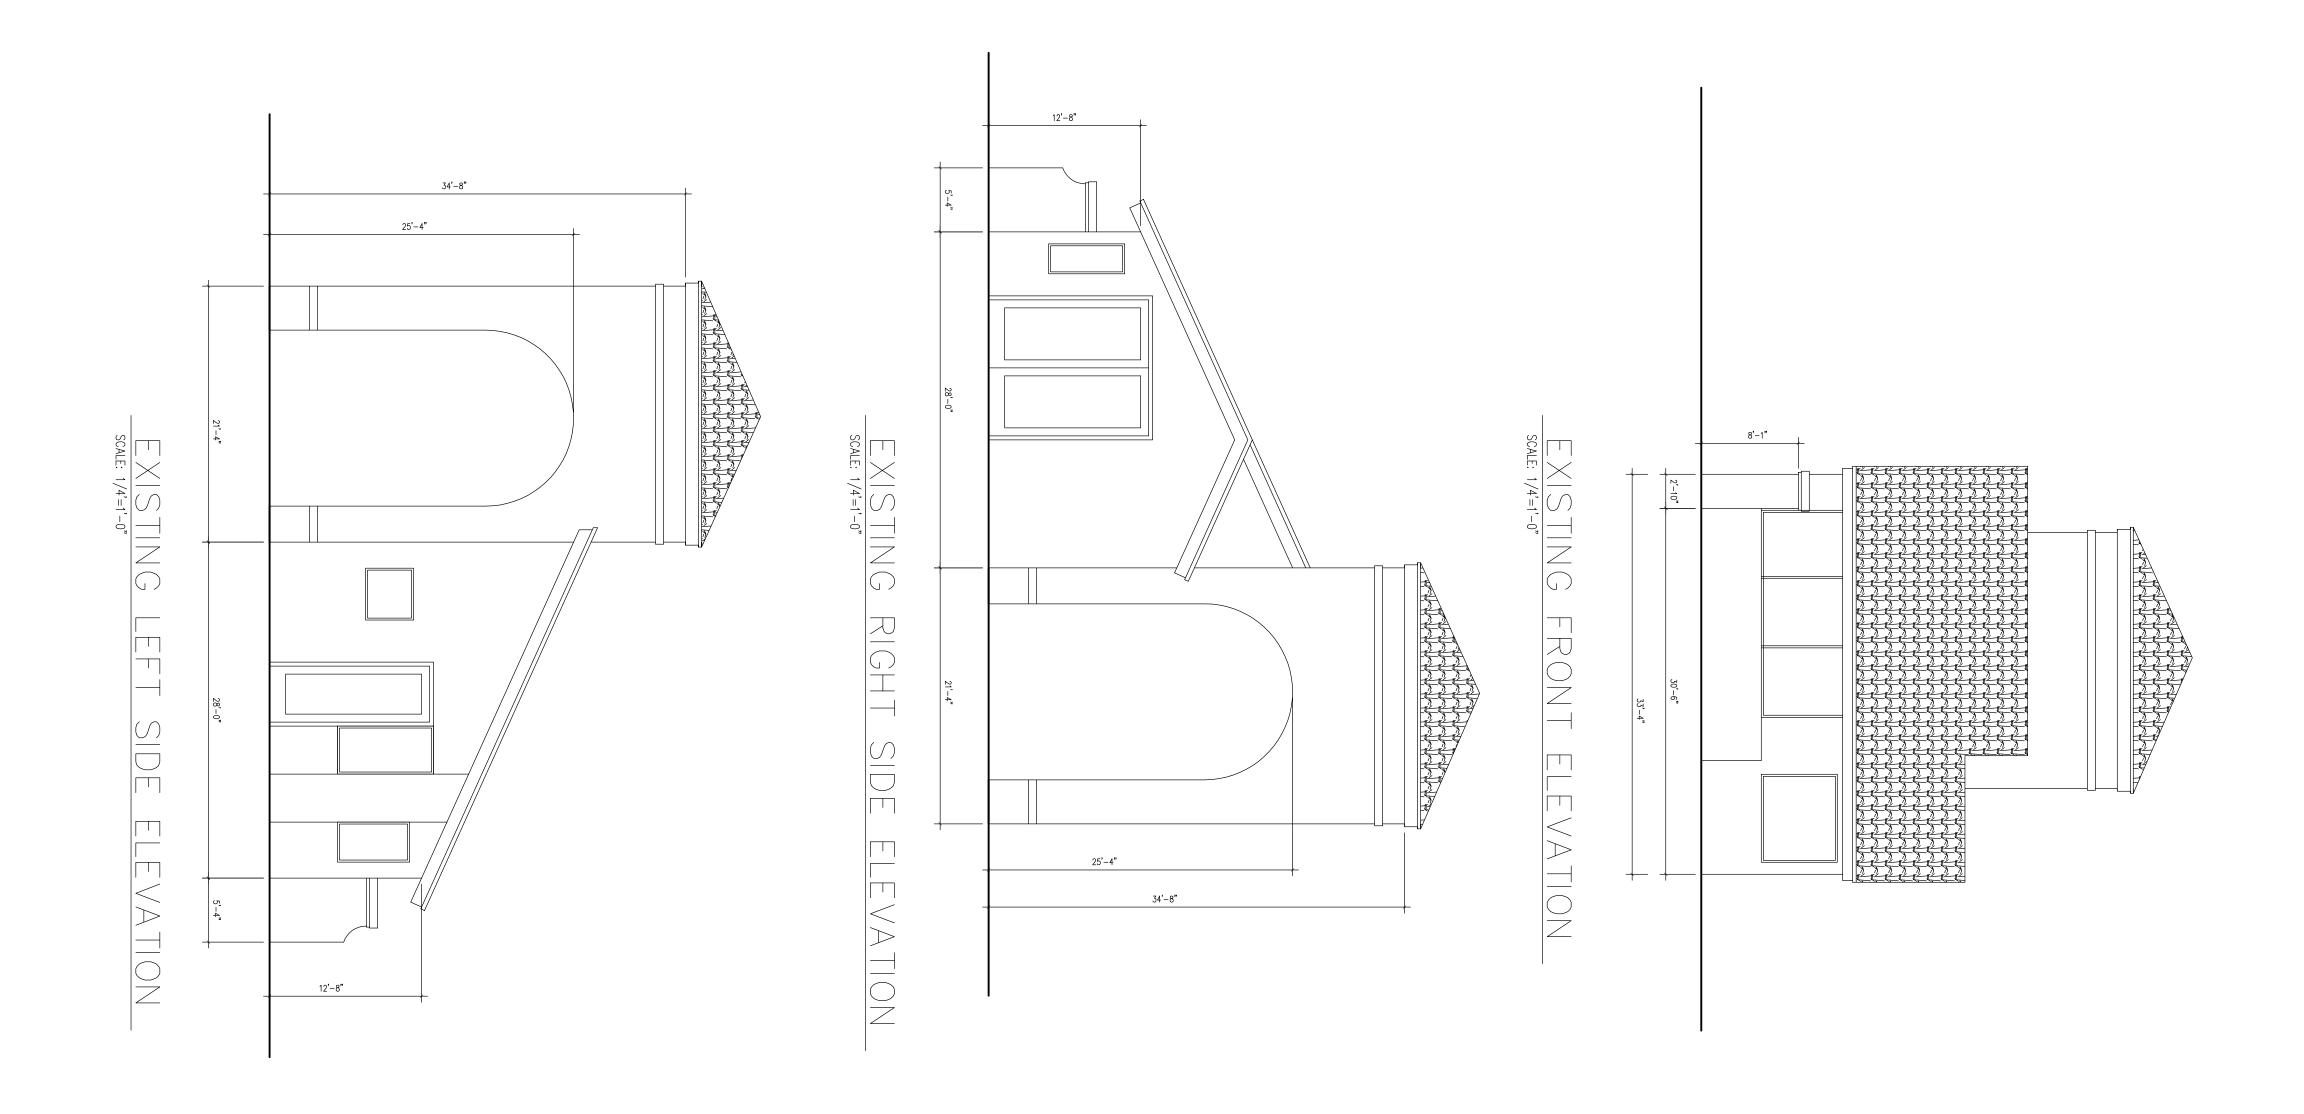

" PLOT SCALE: 1/4"

DRAWING NAME: SECOND FLOOR PLAN

MS ARCHITECTS, INC.

ARCHITECTS, PLANNERS

MIGUEL F. SANCHEZ

LIC. # AR 7456, AA C001695

901 S. FEDERAL HWY., SUITE 200 FORT LAUDERDALE, FLORIDA 33316 (954) 463-3096 JOB NUMBER: 12-8-71