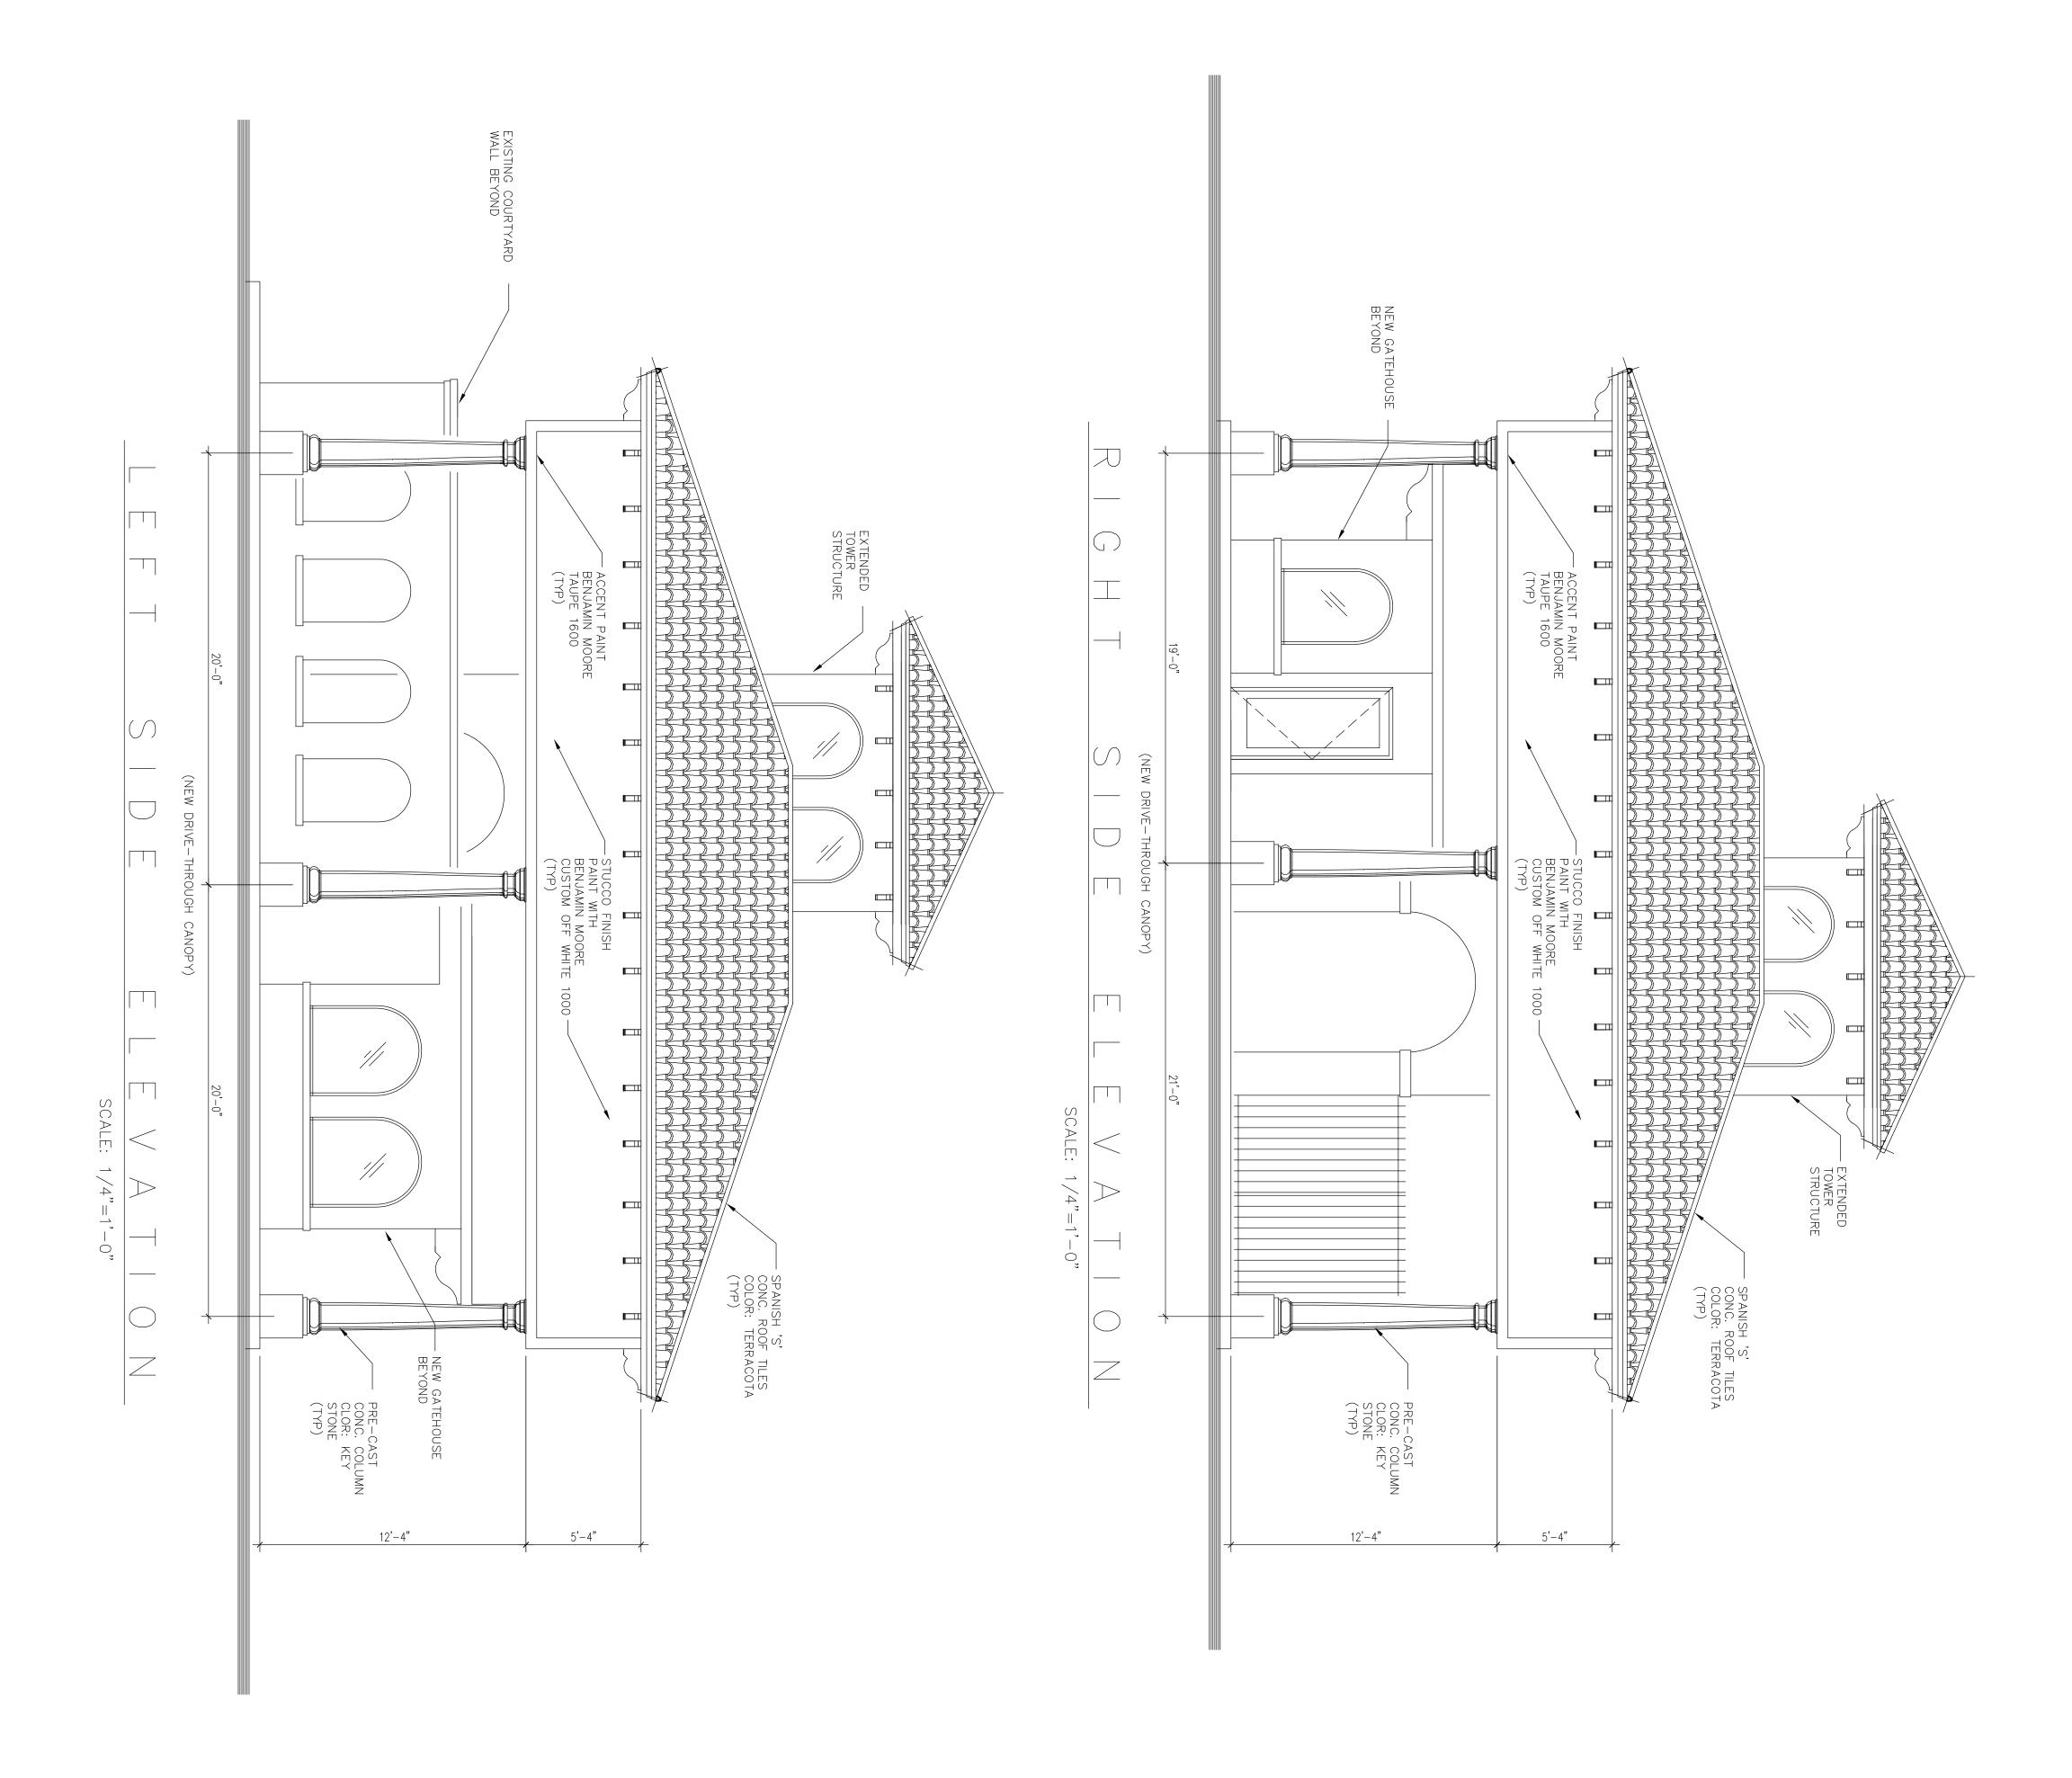

PLOT SCALE: 1/4" DRAWING NAME: SECOND FLOOR PLAN

| MS ARCHITECTS,                                   | INC. |
|--------------------------------------------------|------|
| ARCHITECTS, PLANNERS                             |      |
| MIGUEL F. SANCHEZ<br>LIC. # AR 7456, AA C001695  |      |
| 901 S. FEDERAL HWY., SUITE 200                   |      |
| FORT LAUDERDALE, FLORIDA 33316<br>(954) 463–3096 |      |
| JOB NUMBER: 12-8-71                              |      |

| NEW   | MAIN GATEHOUS | SE   |
|-------|---------------|------|
| FOR W | YNMOOR COMMUI | VITY |
|       |               |      |

COCONUT CREEK, FLORIDA

| DATE:    | REVISIONS    |
|----------|--------------|
| 04-03-13 |              |
| 05-15-13 | DRC COMMENTS |
|          |              |
|          |              |
|          |              |
|          |              |
|          |              |
|          |              |