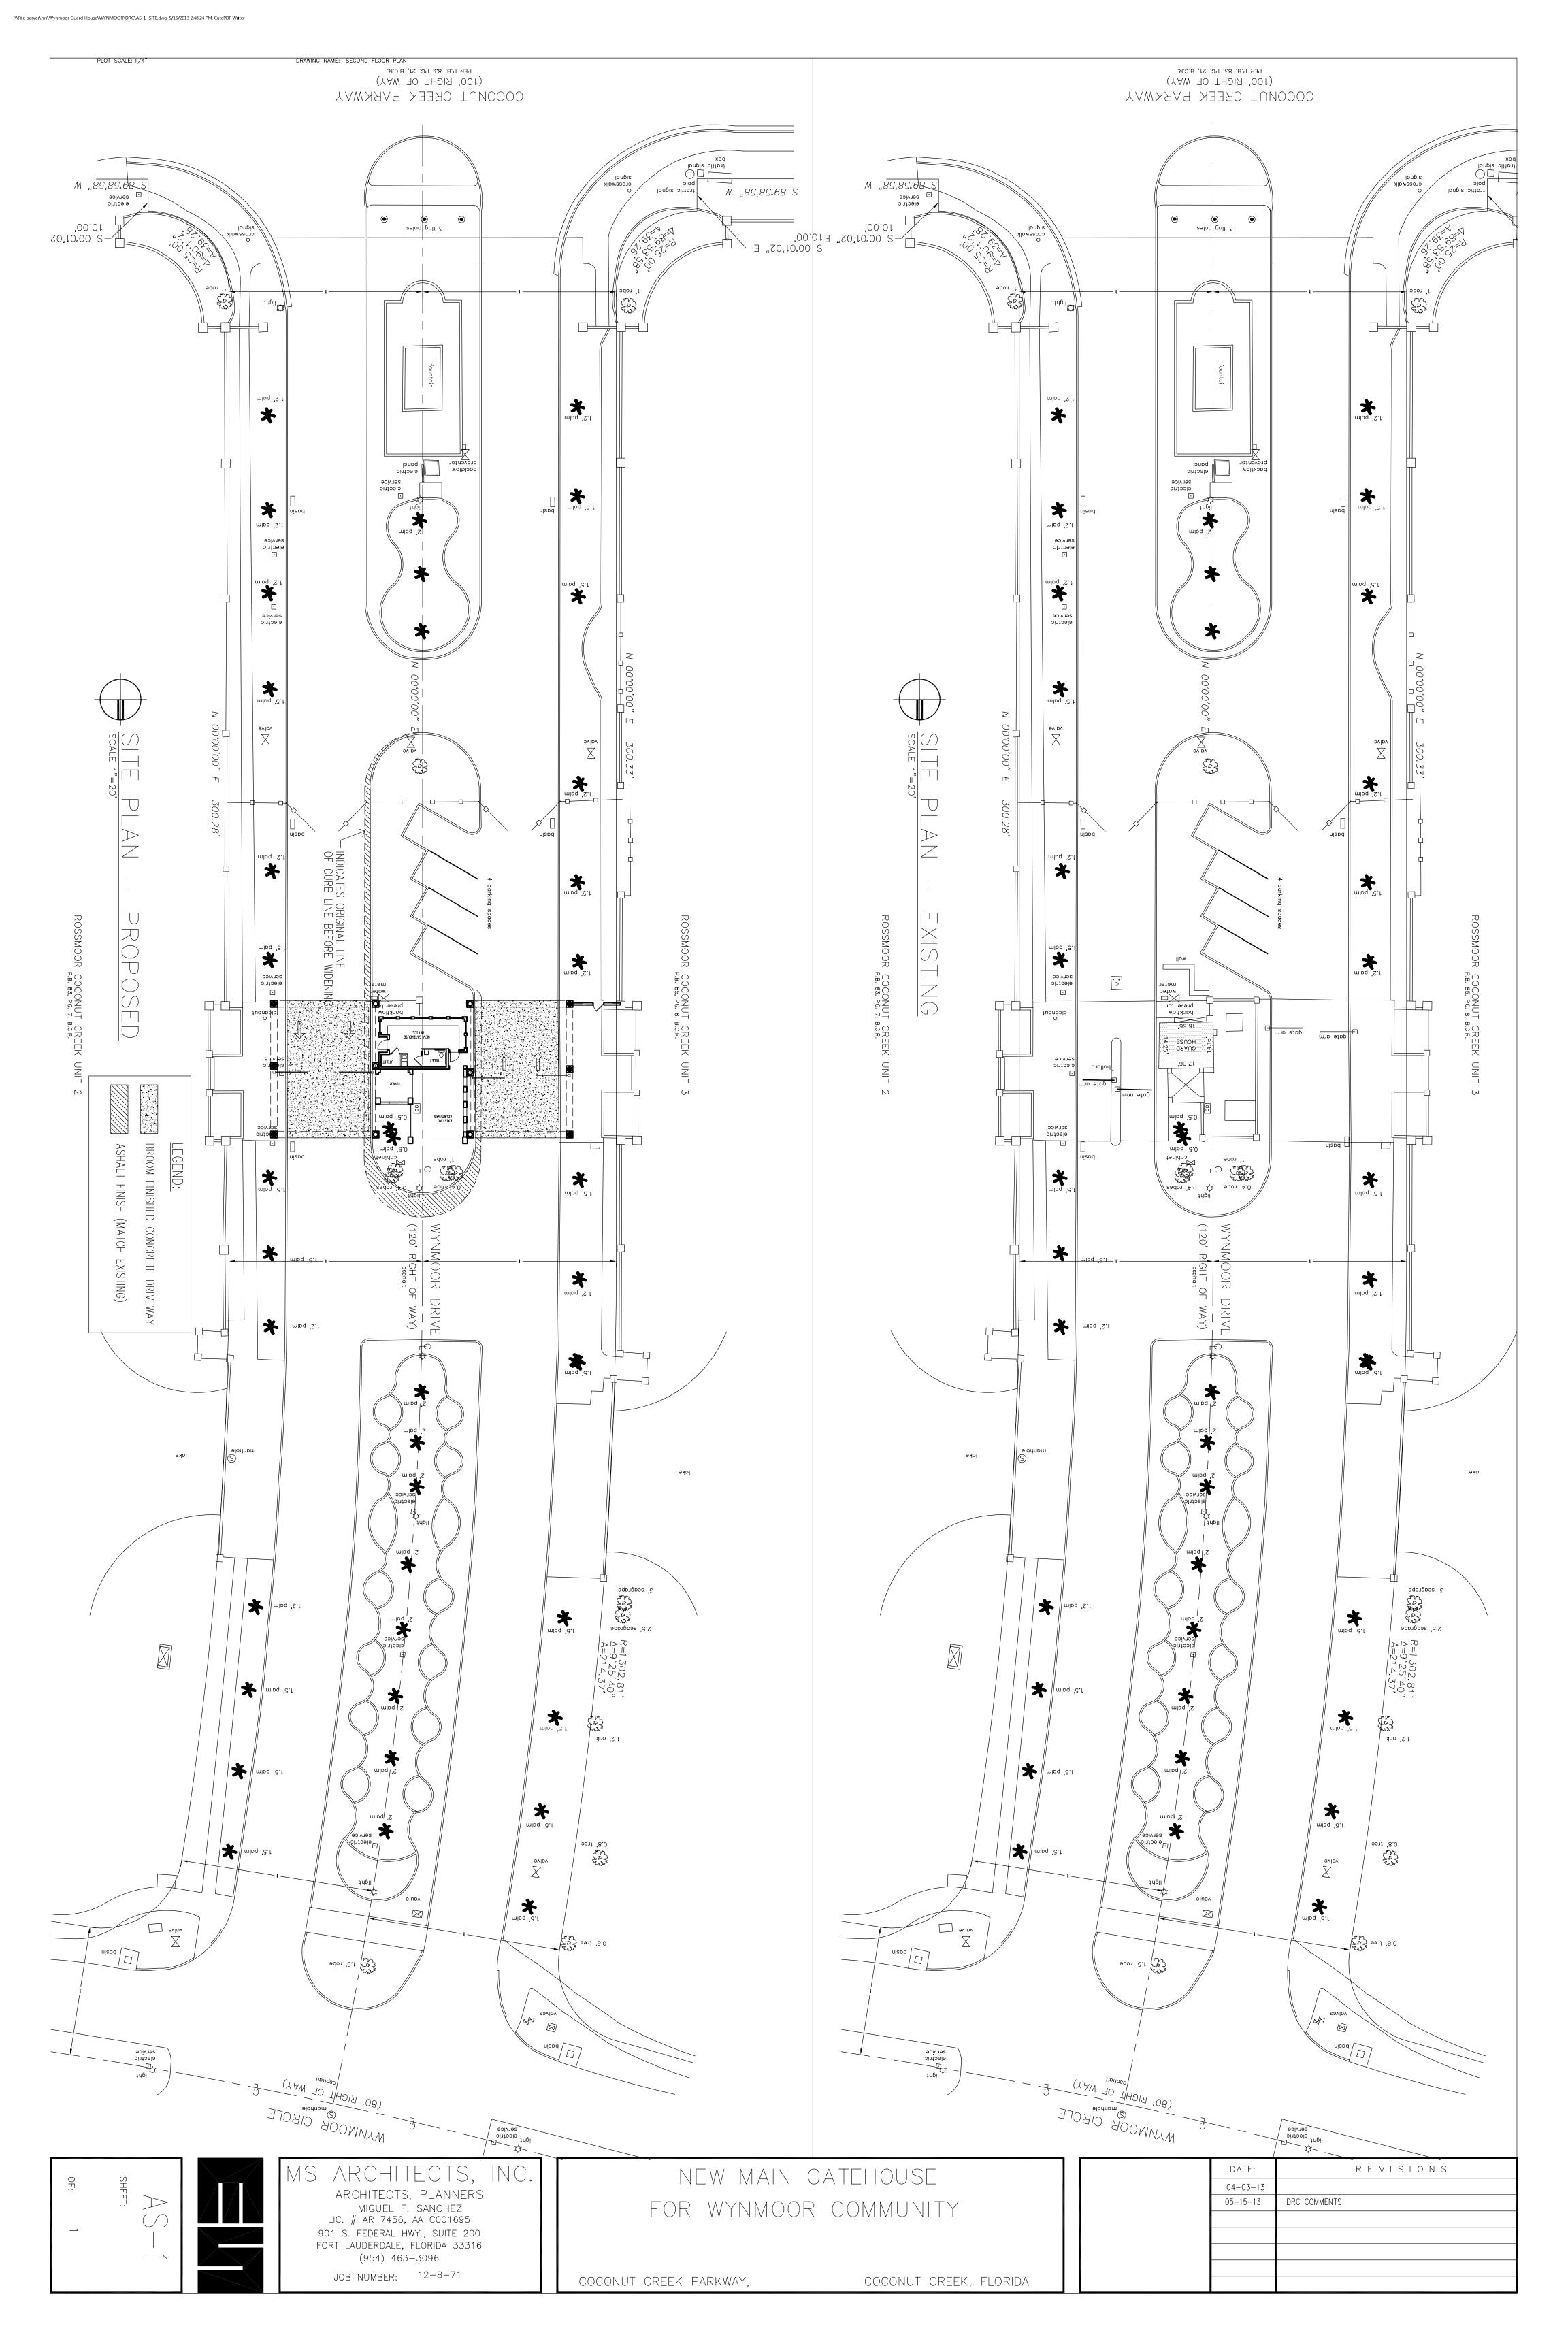

PLOT SCALE: 1/4"

DRAWING NAME: SECOND FLOOR PLAN

PROPOSED PLAN FOR 4 LANE CANOPY SCALE:1/8"=1"-0"

EXISTING PLANTER EXISTING PLANTER TRELLIS OVER PEDESTRIAN ENTRANCE GATE

ARCHITECTS, INC.

ARCHITECTS, PLANNERS

" PLOT SCALE: 1/4"

DRAWING NAME: SECOND FLOOR PLAN

MS ARCHITECTS, INC.

ARCHITECTS, PLANNERS

MIGUEL F. SANCHEZ

LIC. # AR 7456, AA C001695

901 S. FEDERAL HWY., SUITE 200 FORT LAUDERDALE, FLORIDA 33316 (954) 463-3096 JOB NUMBER: 12-8-71