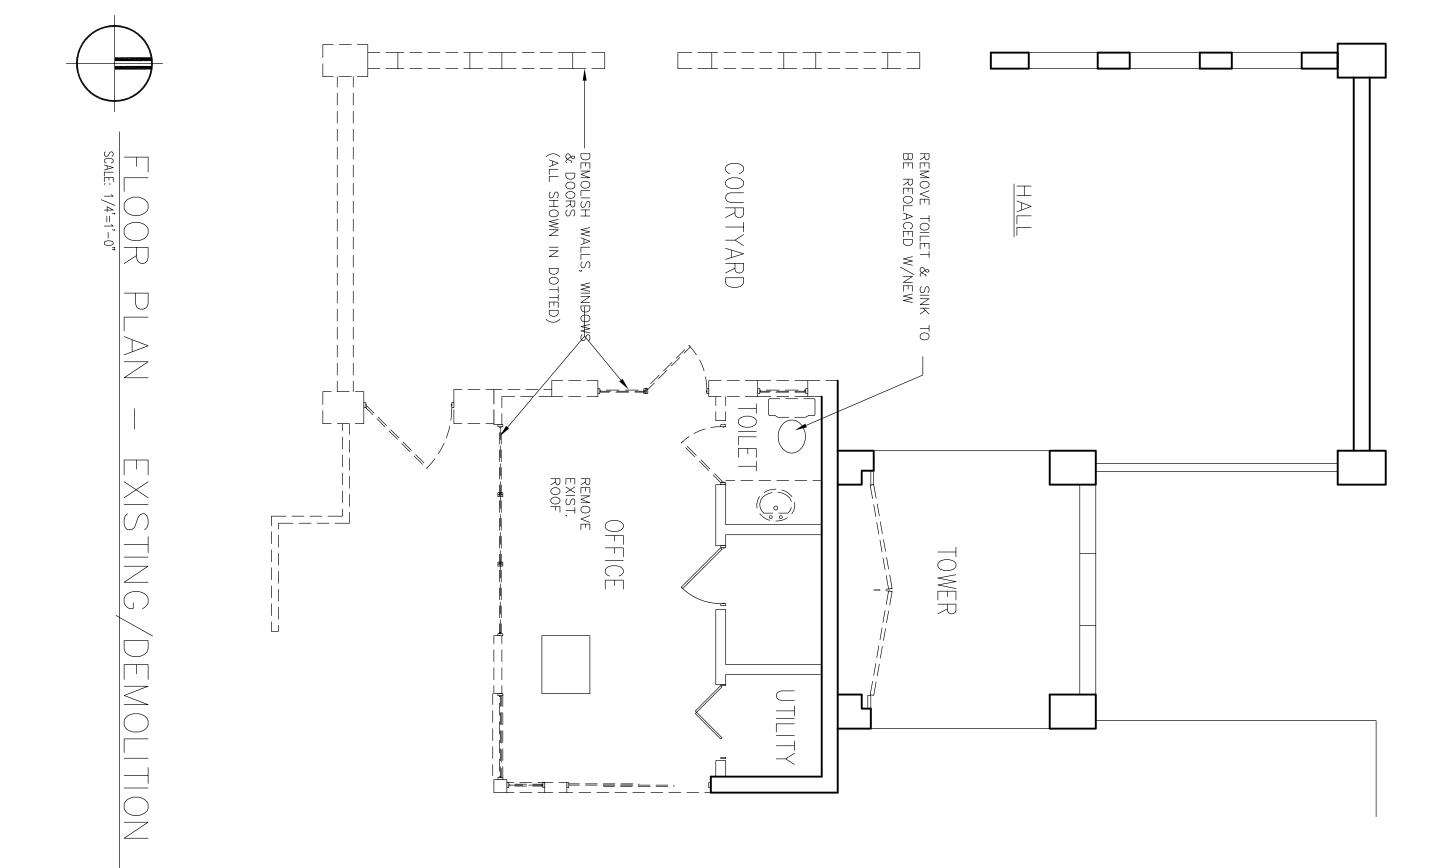

PLOT SCALE: 1/4"

DRAWING NAME: SECOND FLOOR PLAN

PROPOSED PLAN FOR 4 LANE CANOPY SCALE:1/8"=1"-0"

EXISTING PLANTER EXISTING PLANTER TRELLIS OVER PEDESTRIAN ENTRANCE GATE

ARCHITECTS, INC.

ARCHITECTS, PLANNERS