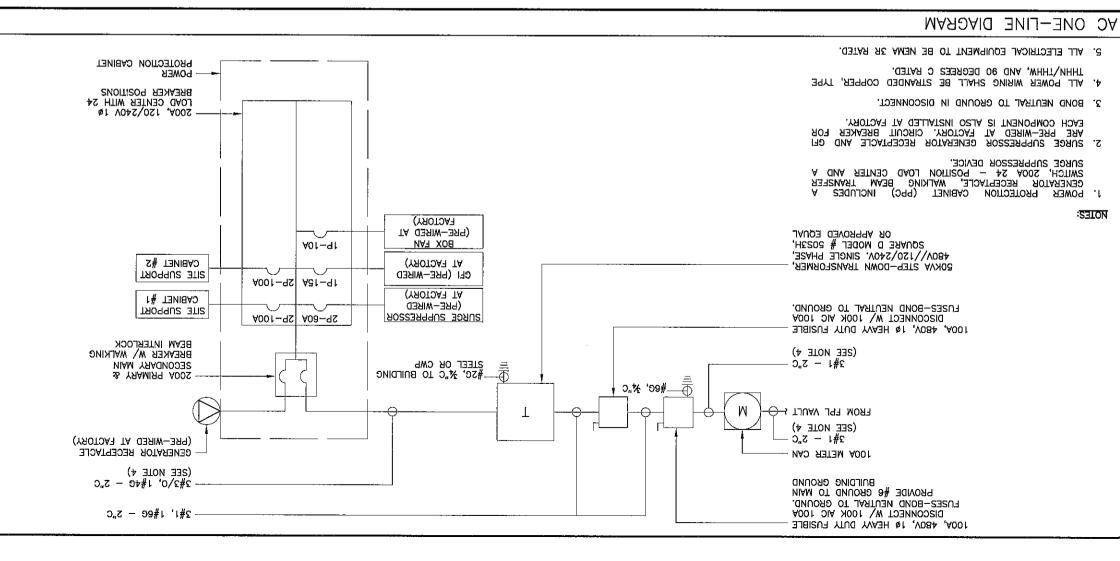

| DRAWN BY:    |  |  |
| 72.077-041                             | ROJECT NO.:  |  |  |
|                                        |              |  |  |
|                                        |              |  |  |
|                                        |              |  |  |
|                                        |              |  |  |
|                                        |              |  |  |
|                                        |              |  |  |
|                                        |              |  |  |
|                                        |              |  |  |
| IIIII III II III III III III III III I | 11.41.75     |  |  |
| тияэч яоч                              | +1/11/6 O    |  |  |
| DESCRIPTION                            | KEV DATE     |  |  |



∃MA |

ΚΛ¥

**SNITAR JENA** 







Ee SHEEL NOMBER **DETAILS CROUNDING** SHEEL NAME COCONUT CREEK, FL 33063

FB2181A

CITY HALL COCONIL CREEK



1300 CONCORD TERRACE SUITE 200 SUNRISE, FL 33323

stick together \*- Hobile

CERTIFICATE OF AUTHORIZATION 29214 3400 LAKESIDE DRIVE SUITE 525 MIRAMAR, FL 33027



THIS DRAWING IS COPPRIGHTED AND IS THE SOLE PROPERLY FOR PREMISE. THE CONDICES SOLELY FOR USE BY THE CONNER, REPRODUCTON OR USE OF THIS DRAWING NOWLER AND ITS AND ITS AFFILLITES TO THE UNFORMATION OF USE OF THIS WRITTEN TO THE WRITTEN THE WRITTEN TO THE WRITTEN THE WRITTEN TO THE WRITTEN THE WRITTEN THE WRITTEN TO THE WRITTEN TH

| M. ABBEY                               | B, Rodriguez |  |  |
|----------------------------------------|--------------|--|--|
| CHECKED BA: