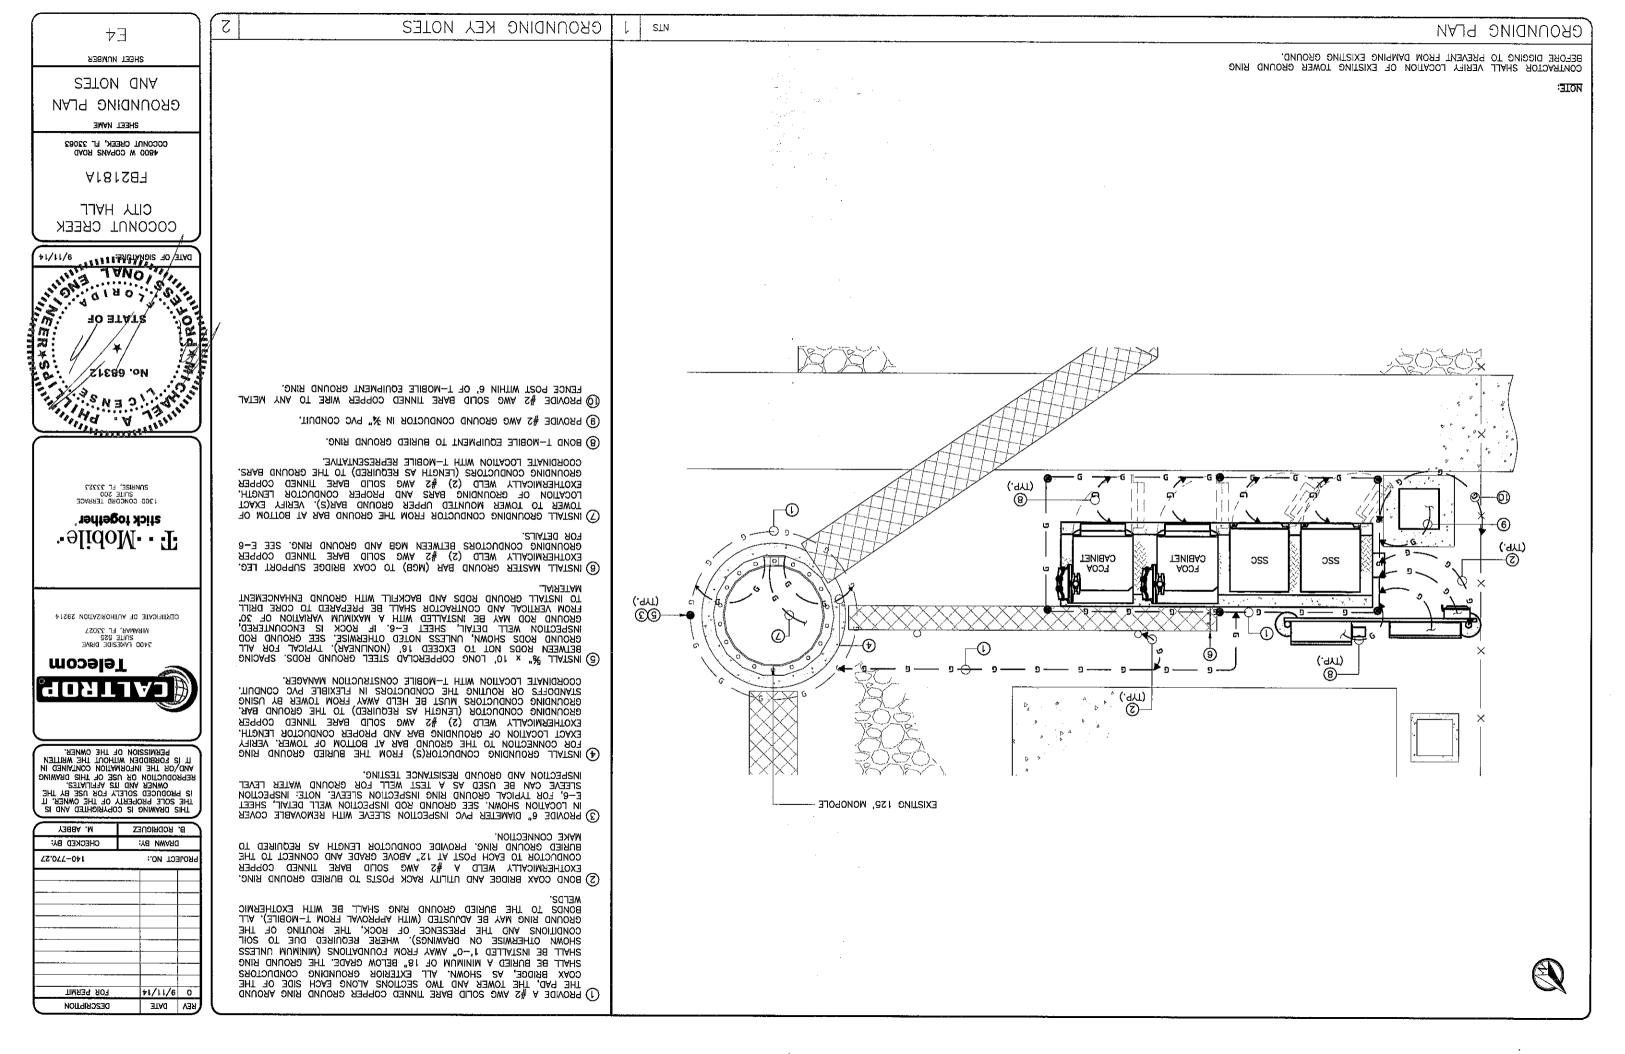

72.077-041                             | ROJECT NO.:  |  |  |
|                                        |              |  |  |
|                                        |              |  |  |
|                                        |              |  |  |
|                                        |              |  |  |
|                                        |              |  |  |
|                                        |              |  |  |
|                                        |              |  |  |
|                                        |              |  |  |
| IIIII III II III III III III III III I | 11.41.75     |  |  |
| тияэч яоч                              | +1/11/6 O    |  |  |
| DESCRIPTION                            | KEV DATE     |  |  |



∃MA |

ΚΛ¥

**SNITAR JENA** 







Ee SHEEL NOMBER **DETAILS CROUNDING** SHEEL NAME COCONUT CREEK, FL 33063

FB2181A

CITY HALL COCONIL CREEK



1300 CONCORD TERRACE SUITE 200 SUNRISE, FL 33323

stick together \*- Hobile

CERTIFICATE OF AUTHORIZATION 29214 3400 LAKESIDE DRIVE SUITE 525 MIRAMAR, FL 33027



THIS DRAWING IS COPPRIGHTED AND IS THE SOLE PROPERLY FOR PREMISE. THE CONDICES SOLELY FOR USE BY THE CONNER, REPRODUCTON OR USE OF THIS DRAWING NOWLER AND ITS AND ITS AFFILLITES TO THE UNFORMATION OF USE OF THIS WRITTEN TO THE WRITTEN THE WRITTEN TO THE WRITTEN THE WRITTEN TO THE WRITTEN THE WRITTEN THE WRITTEN TO THE WRITTEN TH

| M. ABBEY                               | B, Rodriguez |  |  |
|----------------------------------------|--------------|--|--|
| CHECKED BA:                            | :УВ ИМАЯО    |  |