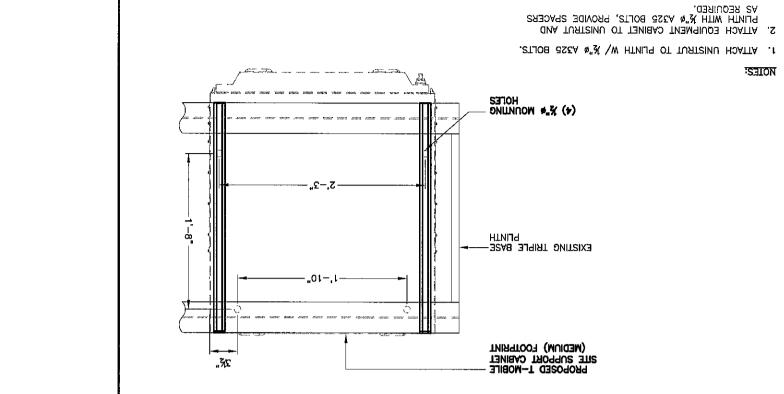

|             |              |                 | _   |
|-------------|--------------|-----------------|-----|
| M. ABBEY    | B. RODRIGUEZ |                 |     |
| CHECKED BJ: | DSAWN BY:    |                 |     |
| 72.077-041  | ьколест ио.: |                 |     |
|             |              |                 |     |
|             |              |                 |     |
|             |              |                 |     |
|             |              |                 |     |
|             |              |                 |     |
|             |              |                 |     |
|             |              |                 |     |
|             |              |                 |     |
| FOR PERMIT  |              | <b>†</b>  /  /6 | 0   |
| DESCRIPTION |              | DATE            | KEA |