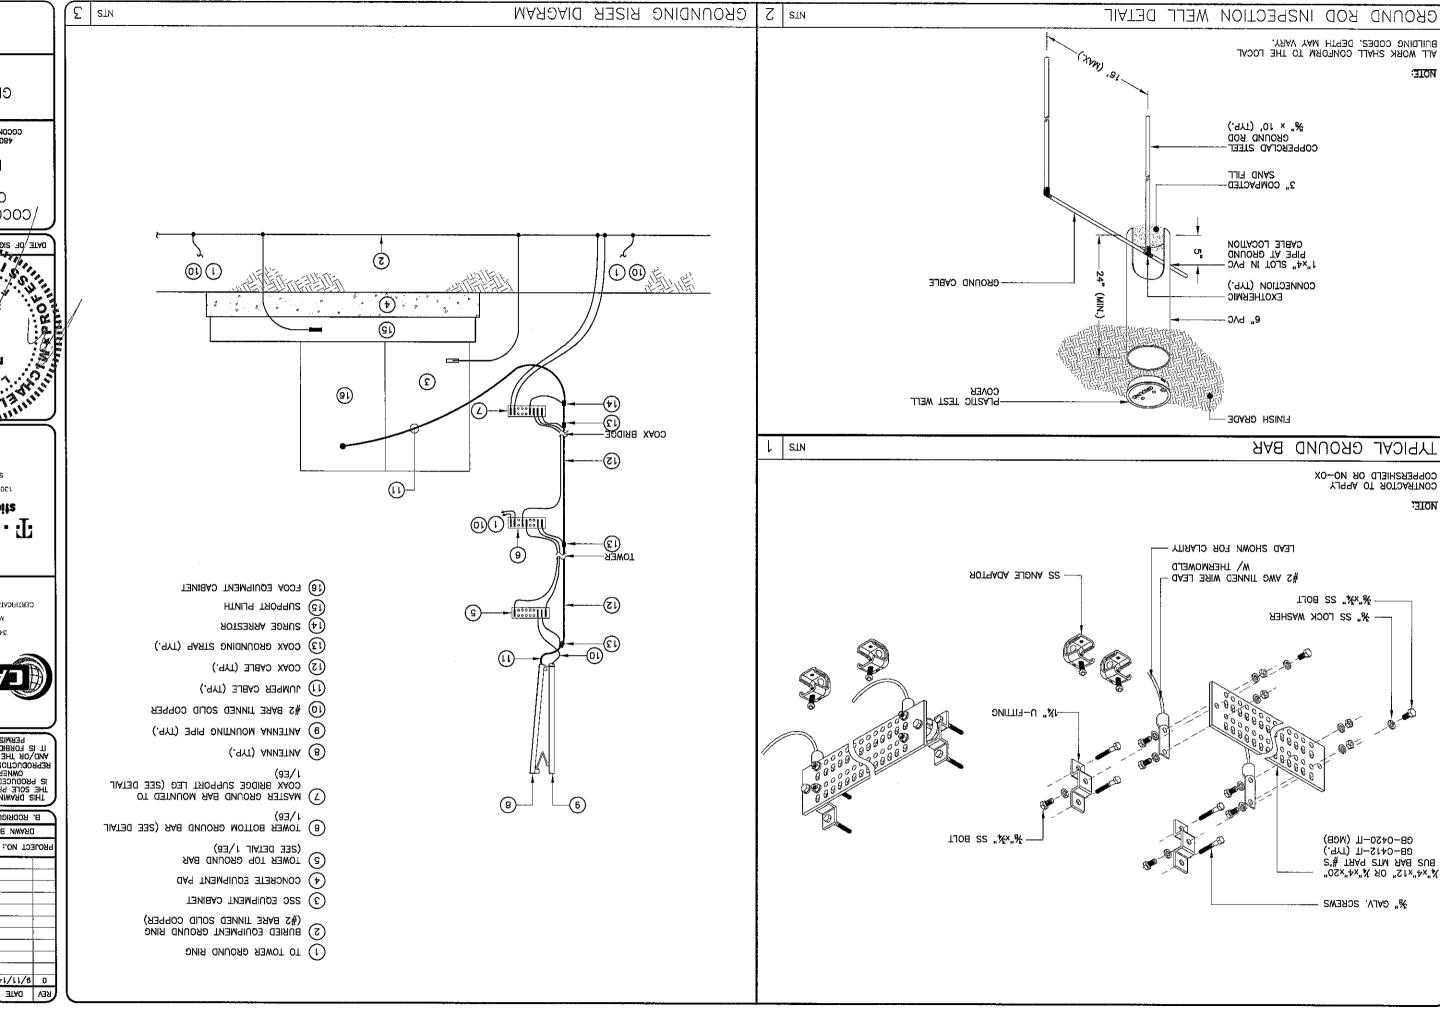

077-041                             | ROJECT NO.:  |  |  |
|                                        |              |  |  |
|                                        |              |  |  |
|                                        |              |  |  |
|                                        |              |  |  |
|                                        |              |  |  |
|                                        |              |  |  |
|                                        |              |  |  |
|                                        |              |  |  |
| IIIII III II III III III III III III I | 11.41.75     |  |  |
| тияэч яоч                              | +1/11/6 O    |  |  |
| DESCRIPTION                            | KEV DATE     |  |  |



∃MA |

ΚΛ¥

**SNITAR JENA** 







Ee SHEEL NOMBER **DETAILS CROUNDING** SHEEL NAME COCONUT CREEK, FL 33063

FB2181A

CITY HALL COCONIL CREEK



1300 CONCORD TERRACE SUITE 200 SUNRISE, FL 33323

stick together \*- Hobile

CERTIFICATE OF AUTHORIZATION 29214 3400 LAKESIDE DRIVE SUITE 525 MIRAMAR, FL 33027



THIS DRAWING IS COPPRIGHTED AND IS THE SOLE PROPERLY FOR PREMISE. THE CONDICES SOLELY FOR USE BY THE CONNER, REPRODUCTON OR USE OF THIS DRAWING NOWLER AND ITS AND ITS AFFILLITES TO THE UNFORMATION OF USE OF THIS WRITTEN TO THE WRITTEN THE WRITTEN TO THE WRITTEN THE WRITTEN TO THE WRITTEN THE WRITTEN THE WRITTEN TO THE WRITTEN TH

| M. ABBEY                               | B, Rodriguez |  |  |
|----------------------------------------|--------------|--|--|
| CHECKED BA:                            | :УВ ИМАЯО    |  |  |
|