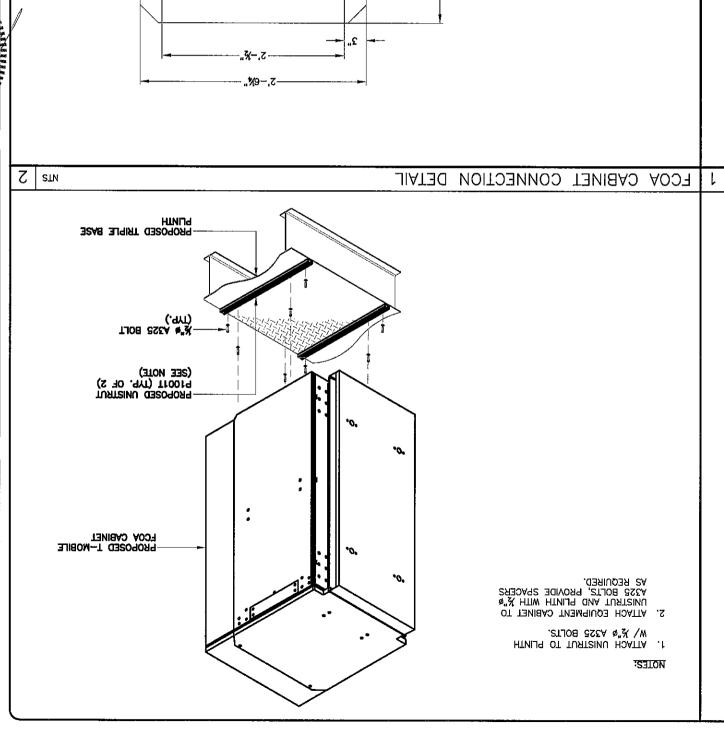

|                    |  |
|                |                    |  |
|                |                    |  |
| <b>*1/11/6</b> | 0                  |  |
| DATE 1         | RE                 |  |
|                | 9/11/14  VECT NO.: |  |

THIS DRAWING IS COPPRIGHTED AND IS THE SOLE PROPERTY OF THE OWNER, IT IS PRODUCED SOLELY FOR OF THE WRITTEN THE SOLE PROPERATION ON THE WRITTEN IT IS FORBIDDEN WITHOUT THE WRITTEN TO SOLE THE WRITTEN THE WRITTEN THE WRITTEN TO SOLE THE OWNER.



MIRAMAR, FL 33027 SUITE 525 3400 LAKESIDE DRIVE

CERTIFICATE OF AUTHORIZATION 29214

### stick together -9lidoM· · T

ZONGISE, FL 33323 SUITE 200 1300 CONCORD TERRACE

DATE OF SIGNATURE SELLS

ONAL

CITY HALL COCONNI CREEK

FB2181A

COCCONUT CREEK, FL 33063

SHEEL NAME

**DETAILS** 

SHEET NUMBER

STM



-- 1/1

1'-10%"

24

0

HOFE

ENTRY CABLE FCOA CABINET MOUNTING FOOTPRINT





SSC CABINET MOUNTING FOOTPRINT

GROUNDING NOTES

49. CONTRACTOR SHALL VERIFY EXACT CONDUIT ROUTING FOR GROUNDING CONDUCTORS WHERE APPLICABLE.

ATO, DOUBLING OR STACKING OF ANY GROUNDING CONNECTIONS IS NOT ACCEPTABLE.

- BONDING OF GROUNDED CONDUCTOR (NEUTRAL) AND GROUNDING CONDUCTOR SHALL BE AT SERVICE DISCONNECTING MEANS. 'Ω∀ INFESTATION:
- ON DRAWINGS. CONTRACTOR SHALL SEAL AROUND ALL CONDUIT PENETRATIONS TO PREVENT MOISTURE PENETRATION AND VERMIN MELATTIC CONDUIL SHATT BE REDED IN CONCRETE OF PERFERSING WALLS REQUIRED BY LOCAL CODES OR OTHERWISE INDICATED MELATTIC CONDUCTORS EMBEDDED IN CONCRETE OF PERFERSIVE WALLS AND FLOORS SHALL BE ENCASED IN PAC CONDUIT, NO
- HARDWARE SHALL BE USED THROUGHOUT. CONTRACTO