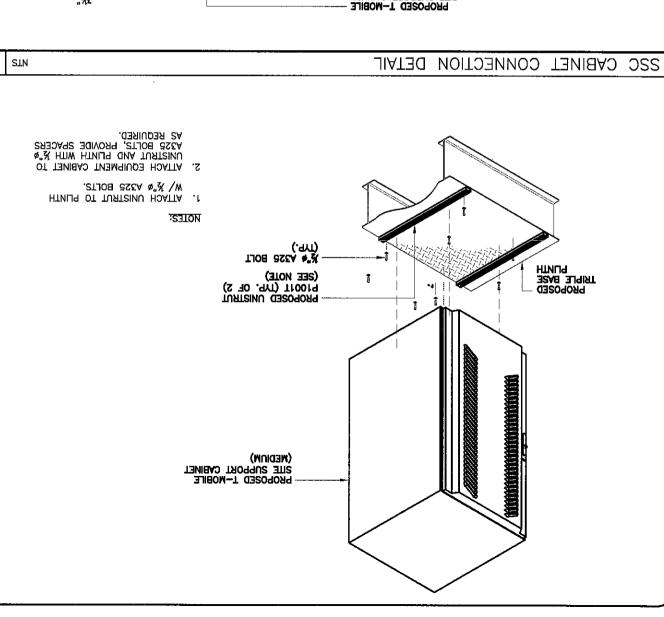

|                |                    |  |
| <b>*1/11/6</b> | 0                  |  |
| DATE 1         | RE                 |  |
|                | 9/11/14  VECT NO.: |  |

THIS DRAWING IS COPPRIGHTED AND IS THE SOLE PROPERTY OF THE OWNER, IT IS PRODUCED SOLELY FOR OF THE WRITTEN THE SOLE PROPERATION ON THE WRITTEN IT IS FORBIDDEN WITHOUT THE WRITTEN TO SOLE THE WRITTEN THE WRITTEN THE WRITTEN TO SOLE THE OWNER.



MIRAMAR, FL 33027 SUITE 525 3400 LAKESIDE DRIVE

CERTIFICATE OF AUTHORIZATION 29214

### stick together -9lidoM· · T

ZONGISE, FL 33323 SUITE 200 1300 CONCORD TERRACE

DATE OF SIGNATURE SELLS

ONAL

CITY HALL COCONNI CREEK

FB2181A

COCCONUT CREEK, FL 33063

SHEEL NAME

**DETAILS** 

SHEET NUMBER

STM



-- 1/1

1'-10%"

24

0

HOFE

ENTRY CABLE FCOA CABINET MOUNTING FOOTPRINT





SSC CABINET MOUNTING FOOTPRINT

GROUNDING NOTES

49. CONTRACTOR SHALL VERIFY EXACT CONDUIT ROUTING FOR GROUNDING CONDUCTORS WHERE APPLICABLE.

ATO, DOUBLING OR STACKING OF ANY GROUNDING CONNECTIONS IS NOT ACCEPTABLE.

- BONDING OF GROUNDED CONDUCTOR (NEUTRAL) AND GROUNDING CONDUCTOR SHALL BE AT SERVICE DISCONNECTING MEANS. 'Ω∀ INFESTATION:
- ON DRAWINGS. CONTRACTOR SHALL SEAL AROUND ALL CONDUIT PENETRATIONS TO PREVENT MOISTURE PENETRATION AND VERMIN MELATTIC CONDUIL SHATT BE REDED IN CONCRETE OF PERFERSING WALLS REQUIRED BY LOCAL CODES OR OTHERWISE INDICATED MELATTIC CONDUCTORS EMBEDDED IN CONCRETE OF PERFERSIVE WALLS AND FLOORS SHALL BE ENCASED IN PAC CONDUIT, NO
- HARDWARE SHALL BE USED THROUGHOUT. CONTRACTOR SHALL PROVIDE LOCK WASHERS FOR ALL MECHANICAL CONNECTIONS FOR GROUND CONDUC