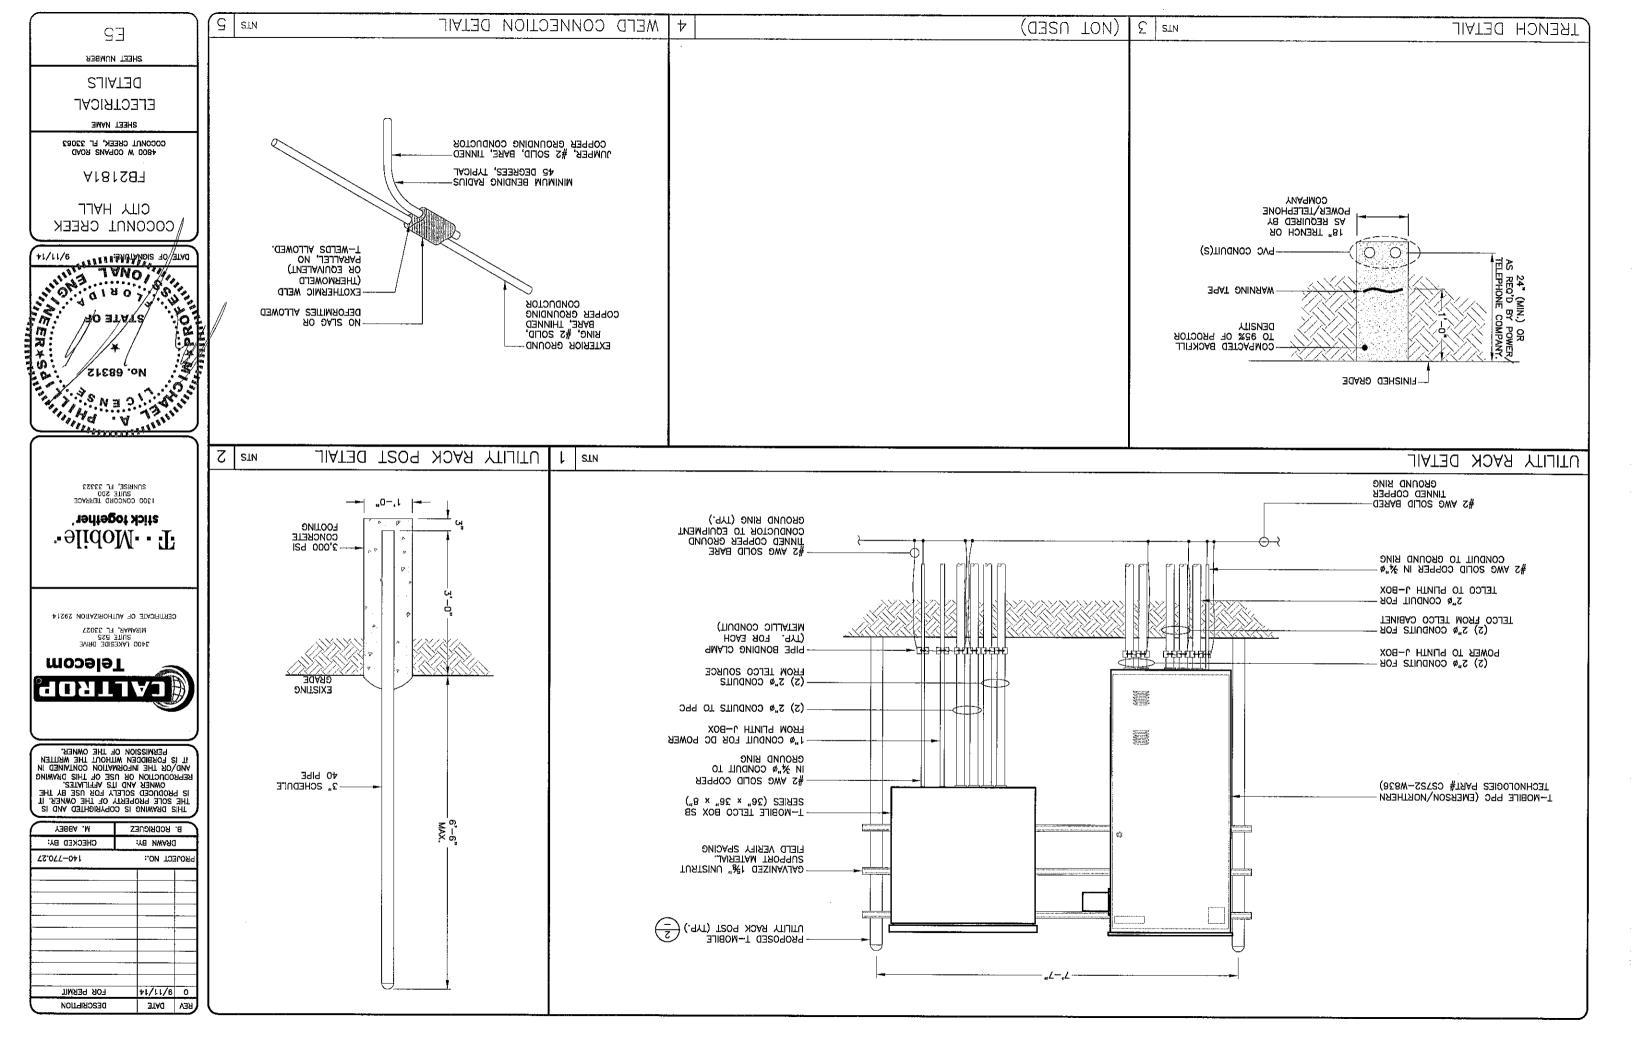

2.077-041                             | ROJECT NO.:  |  |  |
|                                        |              |  |  |
|                                        |              |  |  |
|                                        |              |  |  |
|                                        |              |  |  |
|                                        |              |  |  |
|                                        |              |  |  |
|                                        |              |  |  |
|                                        |              |  |  |
| IIIII III II III III III III III III I | 11.41.75     |  |  |
| тияэч яоч                              | +1/11/6 O    |  |  |
| DESCRIPTION                            | KEV DATE     |  |  |



∃MA |

ΚΛ¥

**SNITAR JENA** 







Ee SHEEL NOMBER **DETAILS CROUNDING** SHEEL NAME COCONUT CREEK, FL 33063

FB2181A

CITY HALL COCONIL CREEK



1300 CONCORD TERRACE SUITE 200 SUNRISE, FL 33323

stick together \*- Hobile

CERTIFICATE OF AUTHORIZATION 29214 3400 LAKESIDE DRIVE SUITE 525 MIRAMAR, FL 33027



THIS DRAWING IS COPPRIGHTED AND IS THE SOLE PROPERLY FOR PREMISE. THE CONDICES SOLELY FOR USE BY THE CONNER, REPRODUCTON OR USE OF THIS DRAWING NOWLER AND ITS AND ITS AFFILLITES TO THE UNFORMATION OF USE OF THIS WRITTEN TO THE WRITTEN THE WRITTEN TO THE WRITTEN THE WRITTEN TO THE WRITTEN THE WRITTEN THE WRITTEN TO THE WRITTEN TH

| M. ABBEY                               | B, Rodriguez |  |  |
|----------------------------------------|--------------|--|--|
| CHECKED BA:                            | :УВ ИМАЯО    |  |  |