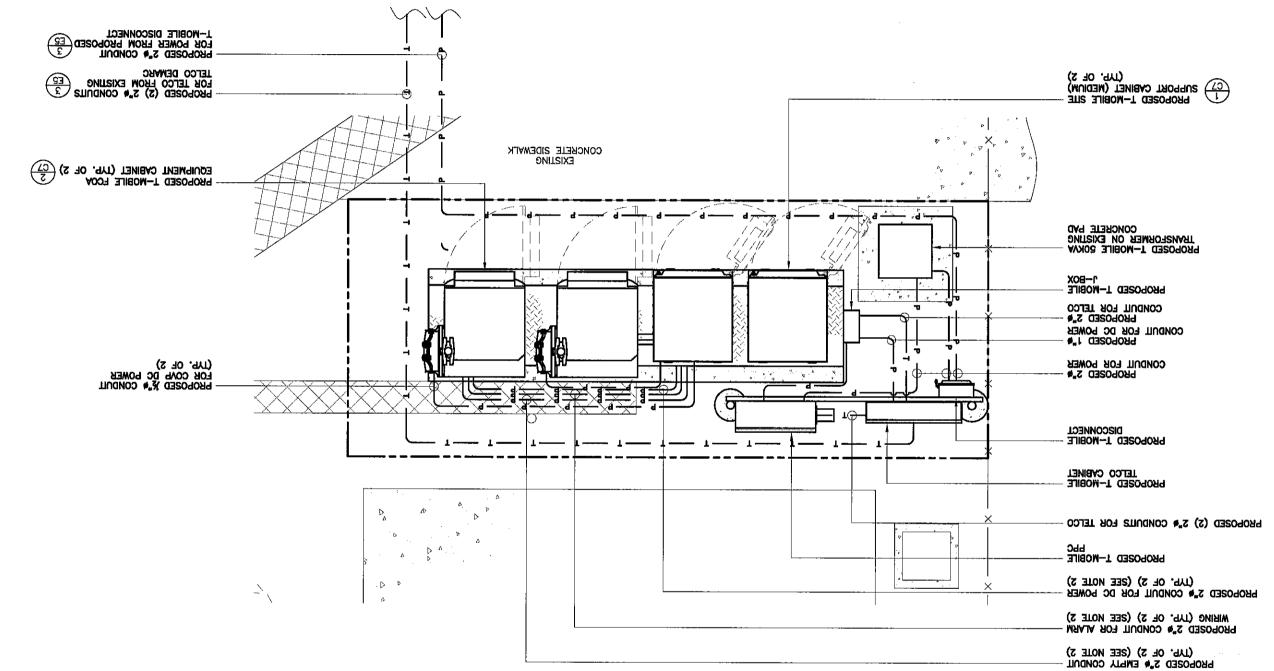

NTS AND SERVICE
- ROUTING, AND METER SOCKET TYPE WITH LOCAL POWER COMPANY.
  - CONTRACTOR SHALL OBTAIN ALL PERMITS, PAY PERMIT FEES, AND SCHEDULE INSPECTIONS.
- INDICATED.
  - A4. ALL POWER WIRING SHALL BE STRANDED COPPER, TYPE THHW/THHW AND 90 DEGREES C RATED.
  - APPLICABLE LOCAL CODES,

CONTRACTOR SHALL APPLY FOR ELECTRICAL SERVICE AS SOON AS POSSIBLE AND COORDINATE REQUIREMENTS, SERVICE

AS. ALL POWER WIRING SHALL BE INSTALLED IN GALVANIZED RIGID STEEL CONDUIT, PVC, OR FLEXIBLE LIQUIDTIGHT CONDUIT, AS

AZ. ALL ELECTRICAL EQUIPMENT AND ACCESSORIES SHALL BE U.L. APPROVED OR LISTED.

AZ. GROUNDING SHALL COMPLY WITH ARTICLE 250 OF THE NATIONAL ELECTRIC CODE.

A1. ALL ELECTRICAL WORK SHALL CONFORM TO THE NATIONAL ELECTRICAL CODE (EDITION ADOPTED BY LOCAL JURISDICTION) AND

A - GENERAL









B. RODRIGUEZ

DRAWN BY:

PROJECT NO.:

1-800-432-4770

C∀FF ∉8 HONBS

Z,23

EQUIPMENT PLAN

4800 W COPANS ROAD

4800 W COPANS ROAD

4800 W COPANS ROAD

FB2181A

CITY HALL

COCONAL CREEK

DATE OF SIGNATURE 11/14

1300 CONCORD TERRACE SUITE 200 SUNRISE, FL 33323

\*F. \* \*MODIIG\*\* stick together

CERTIFICATE OF AUTHORIZATION 29214

Telecom

CHECKED BJ:

72,077-0+1

CALTROP

THIS DRAWING IS COPPRIGHTED AND IS THE DRAWING IS COPPRIGHT OWNER, IT IS PRODUCED SOLELY FOR OF THE WRITTEN OWNER, AND ITS AFFILLATES.

THE SOLE PROPERTY OF THE WRITTEN THE SOLE PROPERTY OF THE WRITTEN OWNER, AND ITS AFFILLATES.



PANEL SCHEDULE

Y PRE WIRED AT FACTORY NON-CONT + 125% CONT.

Odd

T-MOBILE

CKL

:NOITADO:

PANEL NAME:

SPACE 22 SPACE SPACE 20 SPACE SPACE -81 SPACE SPACE 91 SPACE SPACE 71 SPACE SPAC