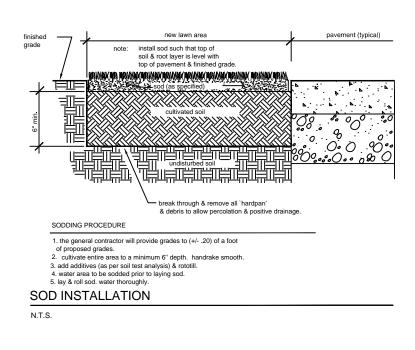

ican Standards for Nursery Stock' represent guideline specifications only, and constitute a minimum quality requirements for plant material.

## PLANTING SOIL MIX NOTES

- 1 Landscape Contractor shall supply all planting soil. Planting soil shall be mixed and stored on site. 2. Landscape Contractor shall furnish (from his source) a good, clean, dark,
- loamy, topsoil. Topsoil must be approved by the Landscape Architect.
- 3. The planting soil mix must be approved Landscape Architect prior to any backfilling.
- 4. The planting soil mix shall consist of the following for trees, shrubs and groundcovers: 50% topsoil
- 50% prepared additives (by volume as follows) 3 parts humus
  - 1 part sterilized cow manure commercia fertilizer at 4 lbs./cu. yd.
  - lime (as recommended in soil analysis)





### TRENCH EDGER N.T.S.

Trees

# PLANT TABLE

| Qty. | Sym.       | Botanical Name          | Common Name       | Size    | Spacing  | Hgt.   | Width | Root  | Native Req. | Category          | Notes          |
|------|------------|-------------------------|-------------------|---------|----------|--------|-------|-------|-------------|-------------------|----------------|
| 2    | {_+}}      | Ilex cassine            | Dahoon Holly      | 15 gal  | as shown | 8'     | 3'    | cont. | Native      | Intermediate Tree | Full to ground |
| 2    | {•}        | Magnolia grandiflora    | Southern Magnolia | 2" cal. | as shown | 6-9'   | 4-5'  | cont. | Native      | Shade/Canopy Tree | Hand tagged    |
| 4    | $\bigcirc$ | Podocarpus macrophyllus | Podocarpus        | 15 gal  | as shown | 6'