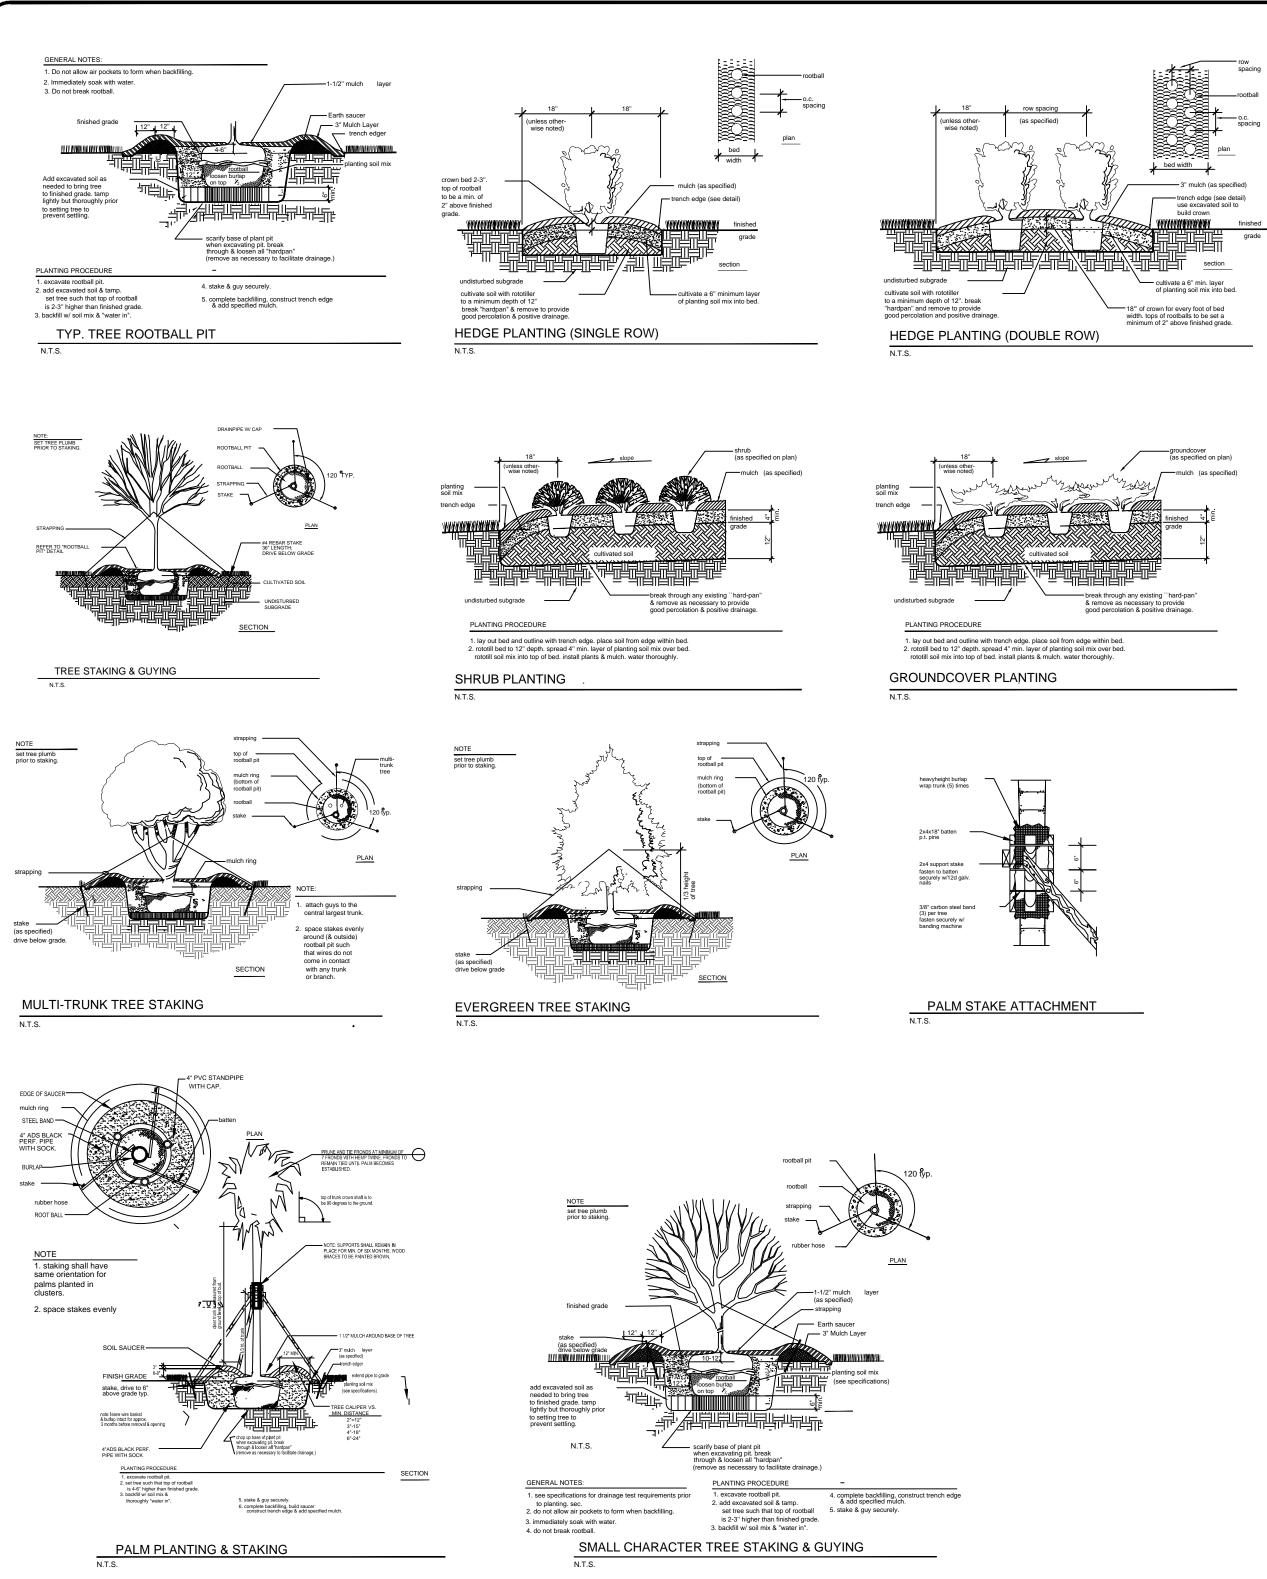

# **GENERAL PLANTING NOTES**

- 1. All plants must be healthy, vigorous material, free of pests and disease.
- 2. All plants must be container-grown or balled and burlapped (B&B) as indicated in the plant list.
- 3. All trees must be straight trunked, full headed and meet all requirements as specified. 4. All plants are subject to the approval of the Landscape Architect and the Owner before, during,
- and after installation.
- 5. All trees must be guyed or staked as shown in the details.
- 6. All plants and planting areas must be completely mulched as specified.
- 7. Prior to construction, the Landscape Contractor shall be responsible for locating all underground utilities and shall avoid damage to all utilities during the course of work. The Landscape Contractor is responsible for repai