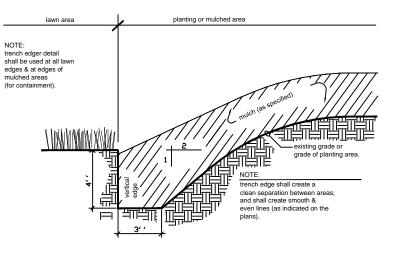

erican Standards for Nursery Stock' represent guideline specifications only, and constitute a minimum quality requirements for plant material.

## PLANTING SOIL MIX NOTES

- 1 Landscape Contractor shall supply all planting soil. Planting soil shall be mixed and stored on site. 2. Landscape Contractor shall furnish (from his source) a good, clean, dark,
- loamy, topsoil. Topsoil must be approved by the Landscape Architect.
- 3. The planting soil mix must be approved Landscape Architect prior to any backfilling.
- 4. The planting soil mix shall consist of the following for trees, shrubs and groundcovers: 50% topsoil
- 50% prepared additives (by volume as follows) 3 parts humus
  - 1 part sterilized cow manure commercia fertilizer at 4 lbs./cu. yd.
  - lime (as recommended in soil analysis)





### TRENCH EDGER N.T.S.

Trees

# PLANT TABLE

| Qty. | Sym.       | Botanical Name          | Common Name       | Size    | Spacing  | Hgt.   | Width | Root  | Native Req. | Category          | Notes          |
|------|------------|-------------------------|-------------------|---------|----------|--------|-------|-------|-------------|-------------------|----------------|
| 2    | {_+}}      | Ilex cassine            | Dahoon Holly      | 15 gal  | as shown | 8'     | 3'    | cont. | Native      | Intermediate Tree | Full to ground |
| 2    | {•}        | Magnolia grandiflora    | Southern Magnolia | 2" cal. | as shown | 6-9'   | 4-5'  | cont. | Native      | Shade/Canopy Tree | Hand tagged    |
| 4    | $\bigcirc$ | Podocarpus macrophyllus | Podocarpus        | 15 gal  | as shown |