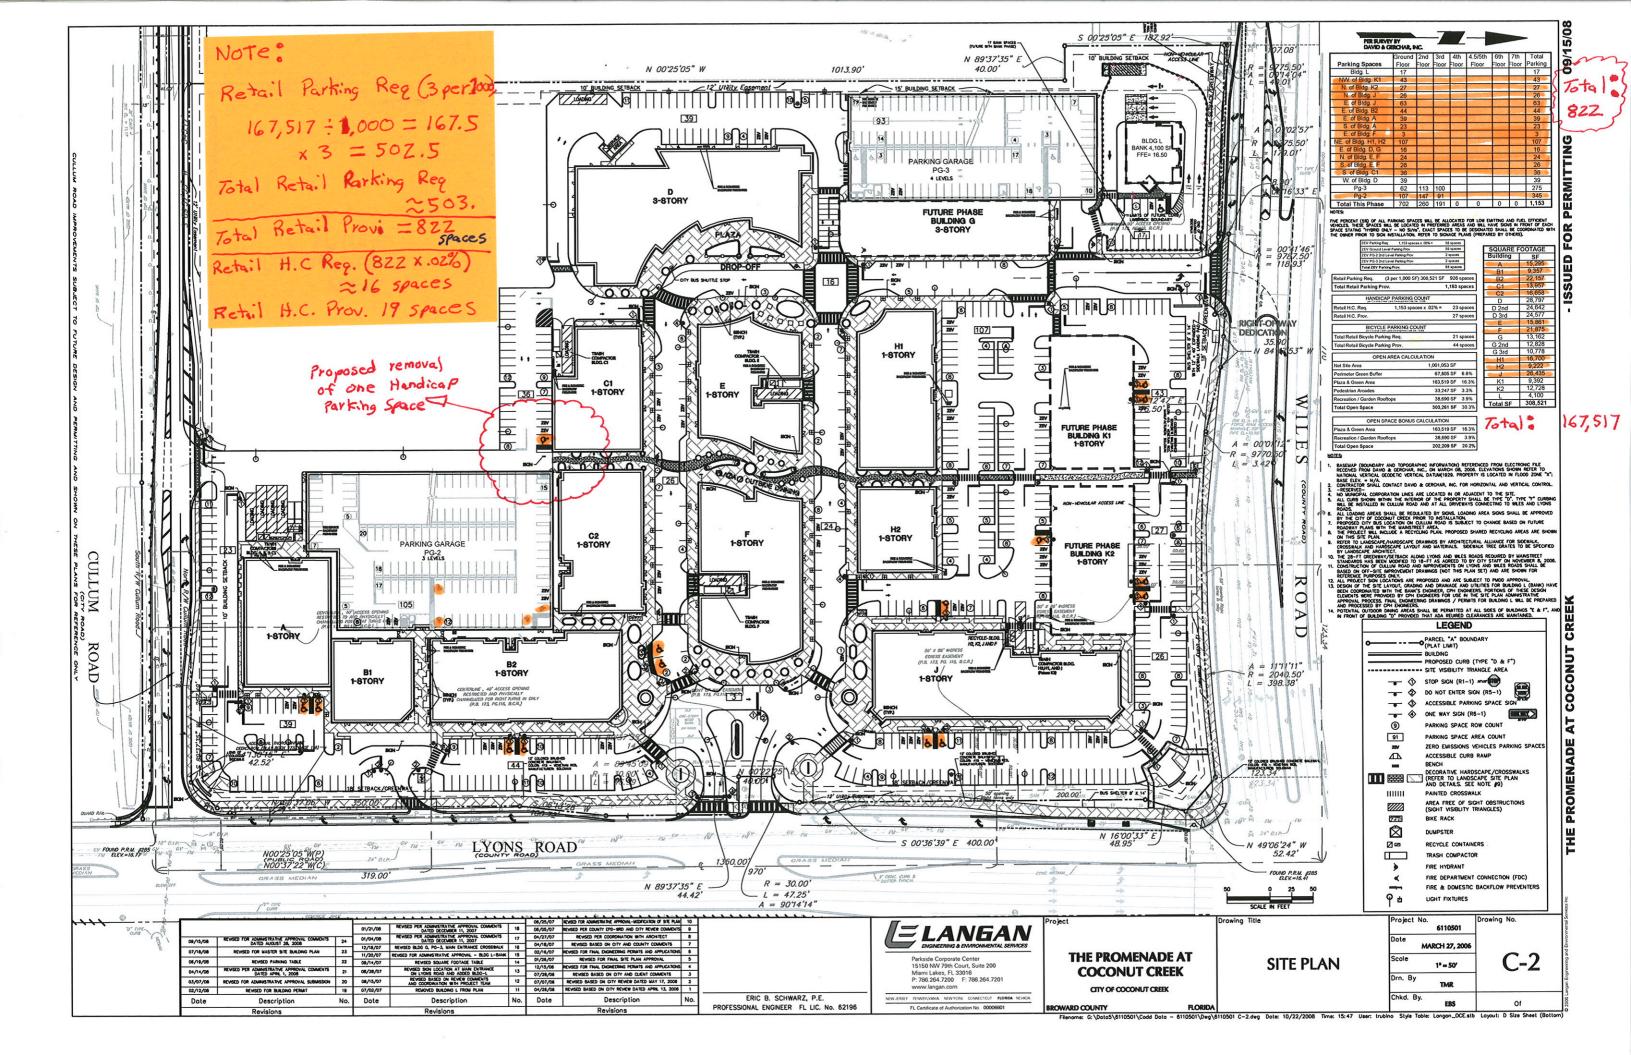

### **Requested Changes:**

This memo shall serve as formal acceptance of two modifications to The Promenade at Coconut Creek site plan:

- <u>Removal of one handicapped parking space</u>
- Modification to pavers for the crosswalk on Lyons Road per Broward County

#### Handicapped Parking Space Modification

The applicant is requesting to eliminate one handicap parking space behind Building C1. The slope of the space exceeds the required ADA slope and in order to re-grade the spot to the acceptable slope, the brick pavers and a large amount of asphalt will have to be re-worked. The applicant proposes to convert the space back to a single 9'x18' parking space. The required amount of space for the site at this time is 16 and there are 19 spaces on site. Therefore, there is a surplus of spaces. The conversion of one space is not an issue.

#### Paver Crosswalk Modification

The applicant is requesting a modification to the paver design due to coordination efforts with Broward County Traffic Engineering Division. The crosswalk pavers at the entrances from both Lyons and Wiles road are to be installed with flagstone pavers (Red/Yellow/Charcoal) only. The soldier course at all these locations is also to be installed with flagstone pavers color (Red/Yellow/Charcoal) only. Due to the fact that the original site plan called for pavers in this area and the modification is only a color change, this modification is not an issue.